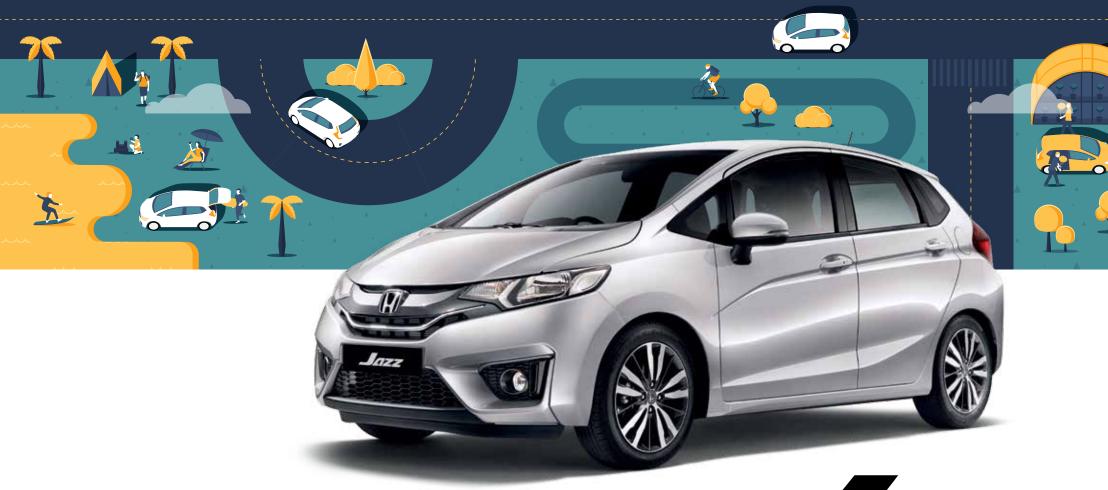

# It's everybody's kind of car.

Whether you're looking for an outdoor experience or a night out on the town, the Honda Jazz is ready. Its flexible ULTRA seats transform the spacious interior into different modes to carry you, your friends, and all you need on whatever adventure you choose. The possibilities are endless with the Honda Jazz. No wonder it's everybody's kind of car.

## Style that looks good on everybody.

The Honda Jazz is big on space as it is on stylish exterior features. The sleek headlights, 16-inch alloy wheels and trendy tailgate are just some of the features that will keep heads turning.