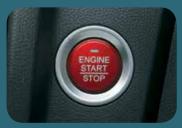

#### **Smart Entry & Push Start** Button

The smart entry system detects when your key fob is nearby so you can lock and unlock with ease. Once you're in, use the Push Start Button to ignite the engine with your fingertips.