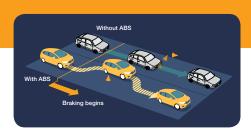

#### **Anti-lock Braking System (ABS)**

The ABS helps prevent wheels from locking in emergency braking situations to keep you on track safely.