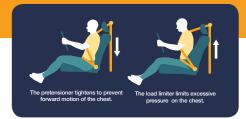

#### 3-point ELR Seat Belts with Pretensioners and Load Limiters

The pretensioners in the seat belts tighten to prevent forward motion of the chest, while the load limiters limit excessive pressure on the chest.