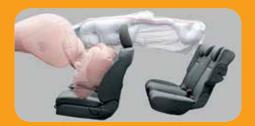

### Front, Side and Curtain Airbags (6 Airbags)

The Jazz comes with advanced safety features like dual SRS airbags and side curtain airbags. The new i-Side airbags are designed to further protect driver and passengers.