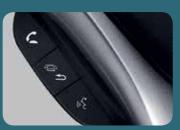

### **Hands-Free Telephone Steering Switch**

Accept or reject calls hand-free and safely.