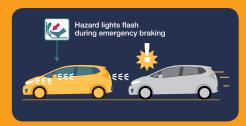

#### **Emergency Stop Signal (ESS)**

The rear brake lights and hazard lights flash automatically on sudden braking at unexpected road conditions or situations to warn nearby vehicles.