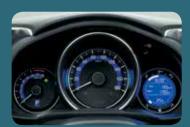

#### **LCD Meter Cluster**

The large, stylish LCD Meter Cluster gives you an attractive view of the odometer, fuel range, and other vital info.