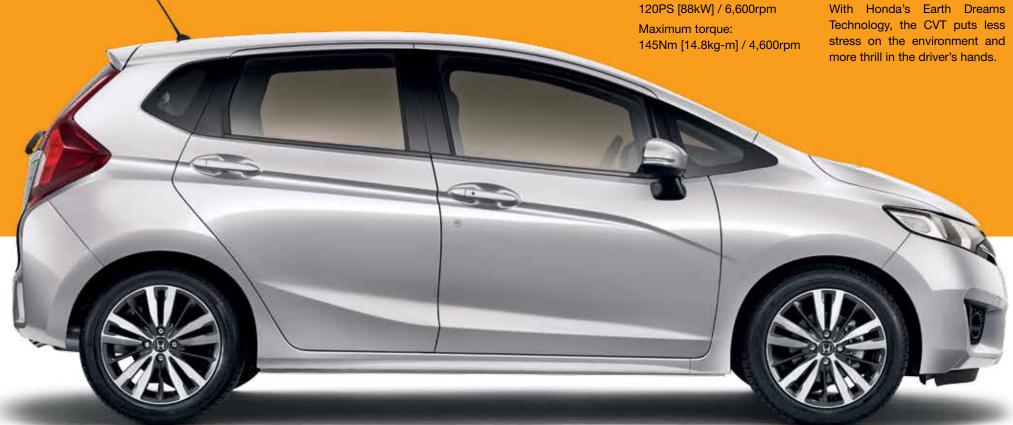

## Fuel-saving performance for everybody.

Balancing performance and fuel-efficiency comes easy for the Honda Jazz. Its i-VTEC engine with Continuous Variable Transmission (CVT) uses Honda's Earth Dreams technology so you can enjoy better acceleration and improved fuel economy of 17.81 km/L.\*

### 1.5L i-VTEC Engine

Maximum power: 120PS [88kW] / 6,600rpm Maximum torque: