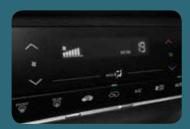

#### **Touch Panel Auto Air** Conditioning

The fully automatic air conditioner is controlled by an electrostatic touch panel for a touch-sensitive interface.