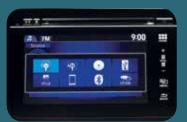

#### 7" Display Audio

Turn up the music at the touch of your fingers with the built-in 7-inch touchscreen that comes with smartphone style apps.