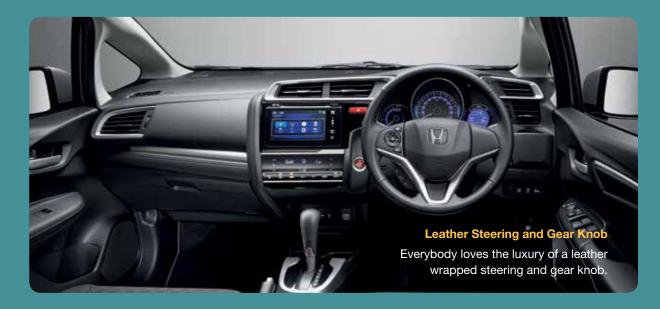

## Technology for everybody.

Every feature in the Honda Jazz is designed for your driving pleasure. Its multi-function steering wheel comes with a Steering Audio Switch so you can handle your music while staying focused on the road. There is also a 6-speaker audio system to keep everybody happy.