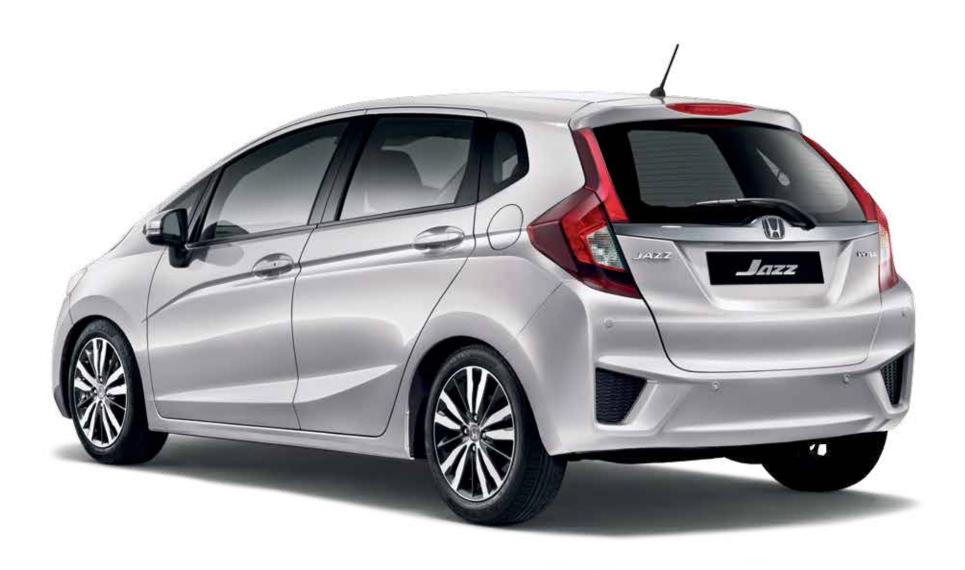

**Auto Retractable Door Mirror with Turning Lights** 

The door mirrors come with integrated turn lights and automatically retract for your convenience.

**Rear Combi Lights** 

High-quality LEDs in the rear lamps give the Jazz a sporty look.

**Tailgate Spoiler** 

The tailgate is topped off with a stylish spoiler with an integrated third brake light.

**Chrome Rear License Garnish** 

The new chrome garnish design adds a touch of style to the tailgate.