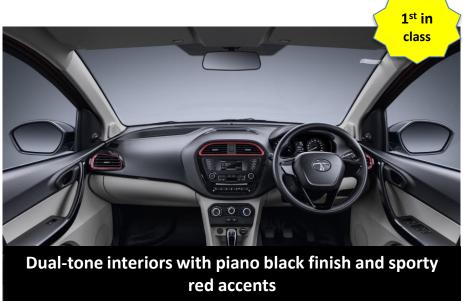

New elements include

Striking contrast black roof and spoiler

Stylish dual-tone wheel cover with red accent

Sleek roof rails

Dual-tone interiors with piano black finish &

sporty red accent

**Unique Berry-red grill highlights** 

Striking contrast black roof & spoiler highlights

Sleek roof rails

Dual-tone interiors with piano black finish & sporty red accents

**Unique Berry-red grill highlights** 

Black contrast colored outside mirrors