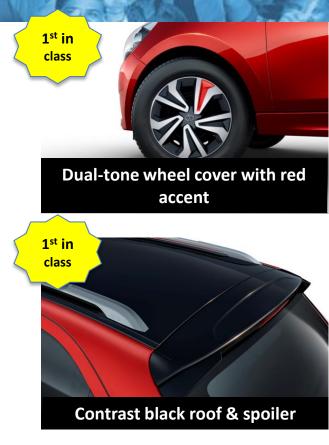

New elements include

Striking contrast black roof and spoiler

Stylish dual-tone wheel cover with red accent

Sleek roof rails

Dual-tone interiors with piano black finish &

sporty red accent

**Unique Berry-red grill highlights** 

Striking contrast black roof & spoiler highlights

Sleek roof rails

Dual-tone interiors with piano black finish & sporty red accents

**Unique Berry-red grill highlights** 

Black contrast colored outside mirrors