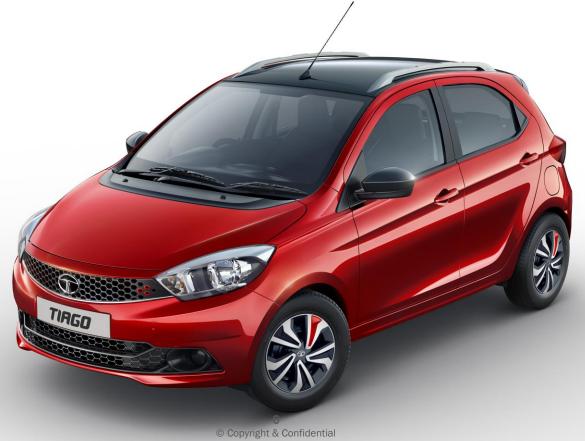

- Tiago XZA received great response. 15% of all Tiago sold are now XZA
- Based on the success of the Tiago XZA, another AMT variant was added in Aug'17 – Tiago XTA to capitalize on the growing market for automatic hatchbacks
- Introduction of EasyShift AMT variants has added sales volume and brought in new customers



#### Tiago interventions- What next?

Apr'16-Tiago launch

Mar'17-Tiago XZA launch Aug'17-Tiago XTA launch



- The **design** of the Tiago has been one of its USPs and has been appreciated by customers and experts
- To further enhance its looks and styling in tune with the trends, the Tiago Ltd edition
   2017 was conceptualized
- Elements that would give customers another option to chose a unique looking car were selected.

# Tiago Wizz Limited Edition. Unlimited OOMPH!



#### Tiago Wizz- 2017

- The Tiago Wizz celebrates success of the Tiago and is a step to make the brand and product even more aspirational
- The Tiago Wizz builds on the Fantastico theme
- The car is now even more sporty , dynamic , young; exuding confidence and OOMPH!!
- It has been designed based on the evolving trend around customization of cars which differentiate it and make it stand out
- The color theme- Red , Black & White exemplify the sporty and dynamic character of the car
- The Tiago Wizz will compete against the Celerio & Kwid



#### What is new in the Tiago Wizz



#### What is new in the Tiago Wizz

- The Tiago Wizz features several elements that make it even more stylish, sporty & unique
- It will be available with **Manual transmission** & only **1500 units** will be ma