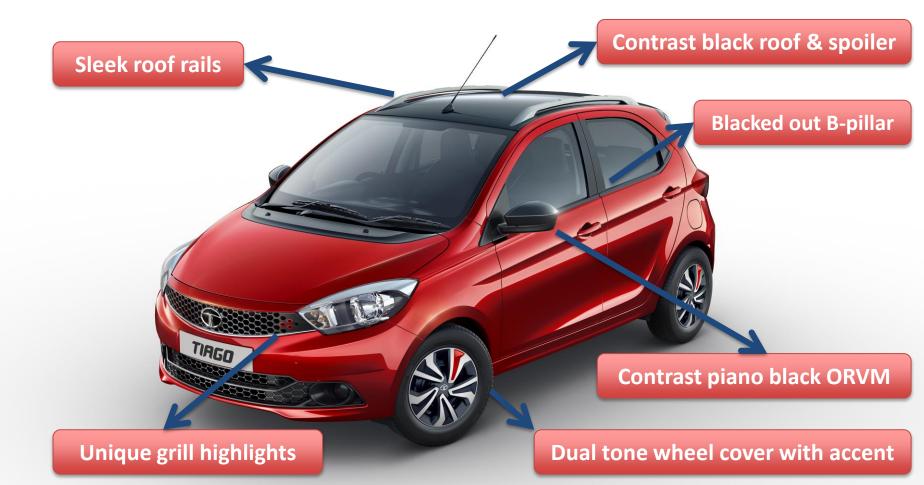

New elements include

Striking contrast black roof and spoiler

Stylish dual-tone wheel cover with red accent

Sleek roof rails

Dual-tone interiors with piano black finish &

sporty red accent

**Unique Berry-red grill highlights** 

Black contrast colored outside mirrors

- New patterned seat fabric
- Stylish blackout on B pillar
- Wizz limited edition badge

- First in class features