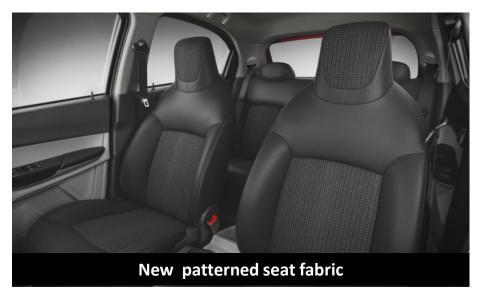

Black contrast colored outside mirrors

- New patterned seat fabric
- Stylish blackout on B pillar
- Wizz limited edition badge

- First in class features

New patterned seat fabric

Stylish blackout on B pillar

Wizz limited edition badge

**FUTUREADY** 