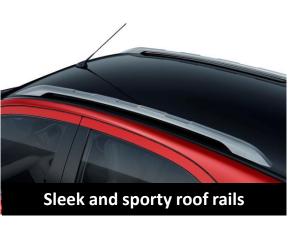

New elements include

Striking contrast black roof and spoiler

Stylish dual-tone wheel cover with red accent

Sleek roof rails

Dual-tone interiors with piano black finish &

sporty red accent

**Unique Berry-red grill highlights** 

Striking contrast black roof & spoiler highlights

Sleek roof rails

Dual-tone interiors with piano black finish & sporty red accents

**Unique Berry-red grill highlights** 

Black contrast colored outside mirrors