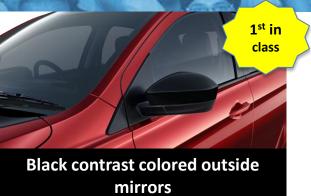

Black contrast colored outside mirrors

- New patterned seat fabric
- Stylish blackout on B pillar
- Wizz limited edition badge

- First in class features