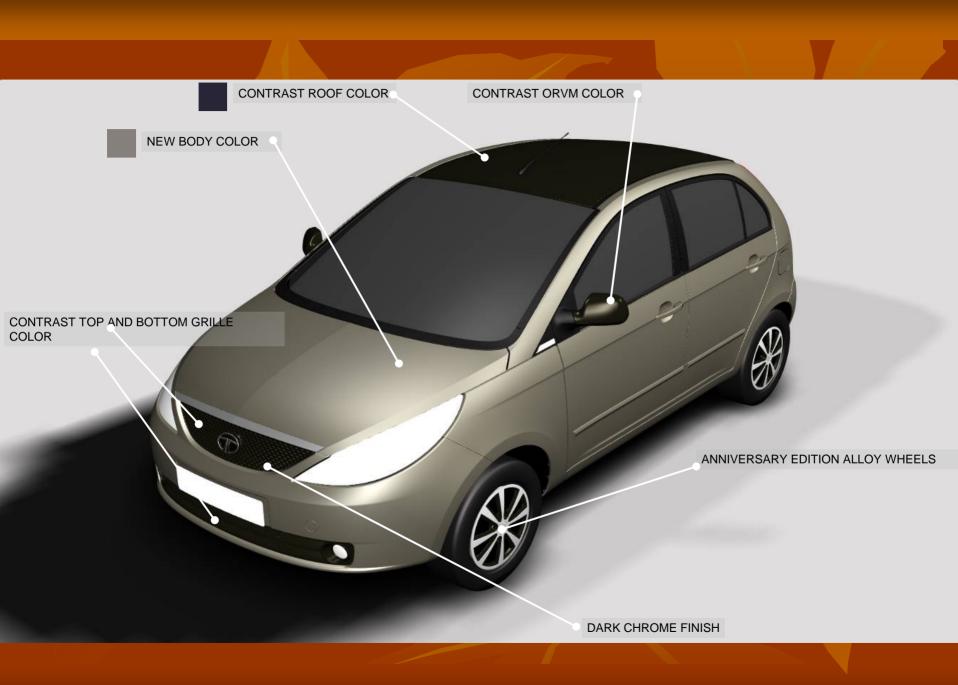

## Main Features

- 2 colors : Porcelain White & Royale Gold with Earth Metallic Roof Color
- TAN Leather on Cockpit and Door Trims
- ASHEN Color S-TEC Leather Seats
- Ebony Black Color Interior Scheme
- Alloy Wheels
- Greyish Color MASCOTS

## Alloy Wheel and ORVM in Earth Metallic Color