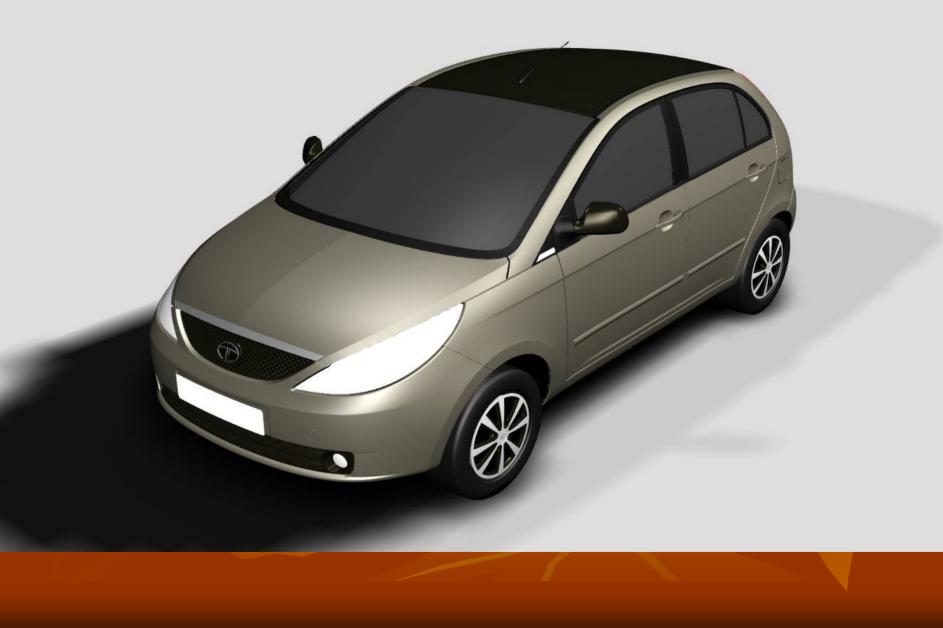

# VISTA LIMITED EDITION version 2

To Celebrate completion of 1 year of Vista

## Main Features

- 2 colors : Porcelain White & Royale Gold with Earth Metallic Roof Color
- TAN Leather on Cockpit and Door Trims
- ASHEN Color S-TEC Leather Seats
- Ebony Black Color Interior Scheme
- Alloy Wheels
- Greyish Color MASCOTS









## **VISTA Limited Edition**



#### Royale Gold (light Metallic gold)



#### Black color

TAN Leather Dash

(1)

Blaupunkt Stereo

> Vista Limited Edition Dashboard

New AC knobs



ASHEN Color S-TEC Leather Seats



## ASHEN Color S-tec Leather Seats







## Alloy Wheel and ORVM in Earth Metallic Color



# To be launched on 10 October

Approx Price 30,000 more than Aura

Despatch to start from 5<sup>th</sup> October