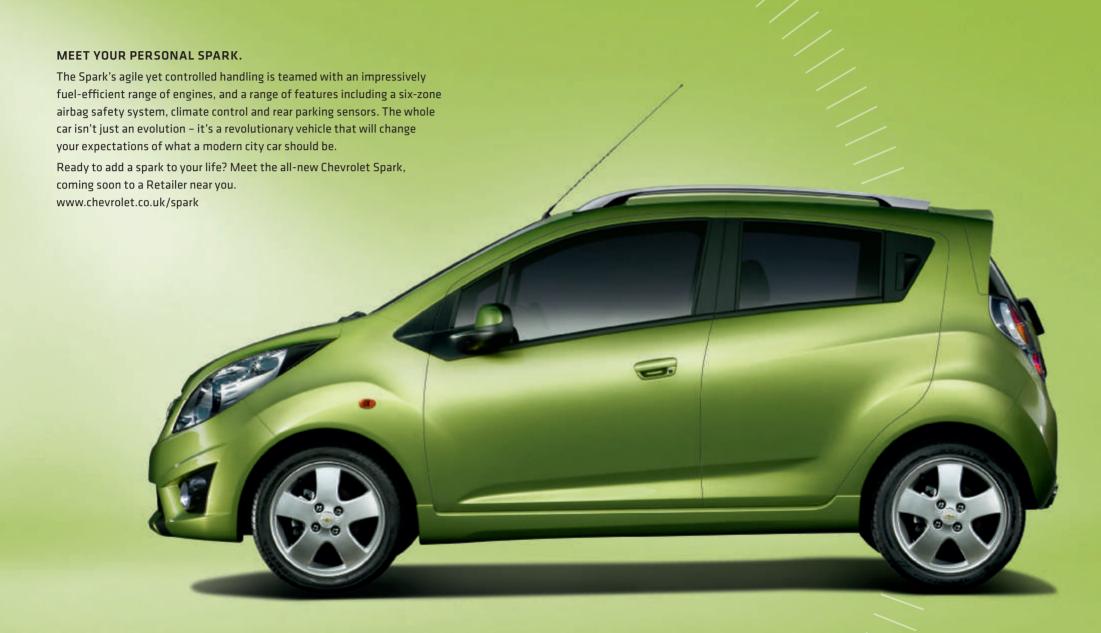

## A FLASH OF INSPIRATION.

INSPIRED TECHNOLOGY MEETS CUTTING-EDGE DESIGN.

When creating Spark, the Chevrolet designers looked at car design in a fresh light and expressed themselves in a whole new way. In doing so, they created something truly special. Something meaningful. That rarest of things — a triumph of design and practicality.