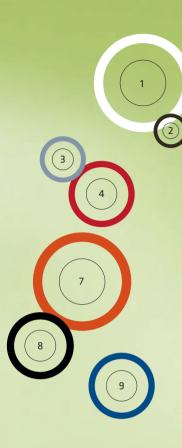

## YOUR CHOICE OF COLOURS:

- 1 Olympic White
- 2 Coconut Champagne
- 3 Misty Lake
- 4 Super Red
- 5 Cocktail Green
- 6 Ice Silver
- 7 Dynamic Orange
- 8 Carbon Flash Black
- 9 Moroccan Blue
- 10 Ice Teal