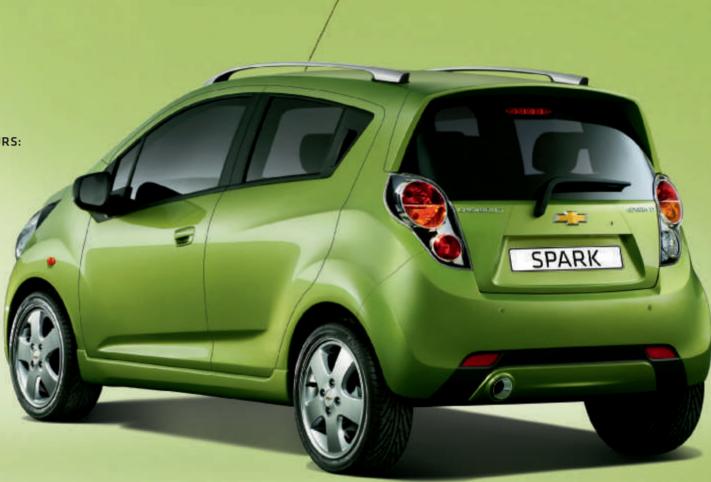

## A FLASH OF INSPIRATION.

INSPIRED TECHNOLOGY MEETS CUTTING-EDGE DESIGN.

When creating Spark, the Chevrolet designers looked at car design in a fresh light and expressed themselves in a whole new way. In doing so, they created something truly special. Something meaningful. That rarest of things — a triumph of design and practicality.

CLIMATE CONTROL

TEARDROP HEADLAMPS

REAR PARKING SENSORS

HIDDEN REAR DOOR HANDLES