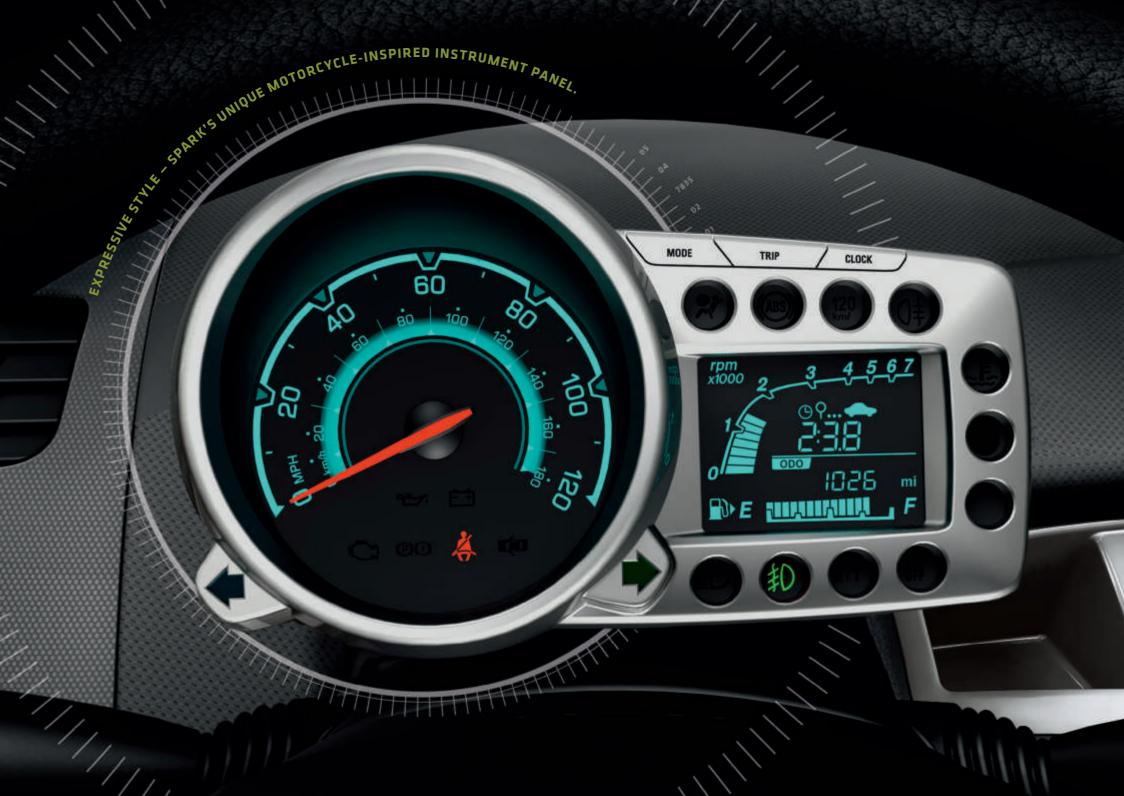

CLIMATE CONTROL

TEARDROP HEADLAMPS

REAR PARKING SENSORS

HIDDEN REAR DOOR HANDLES