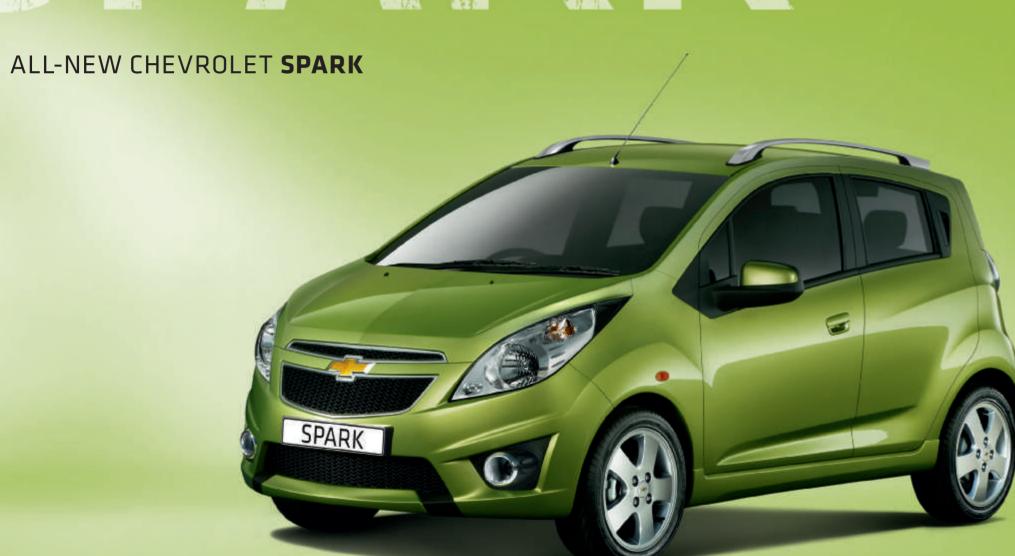

## A FLASH OF INSPIRATION.

INSPIRED TECHNOLOGY MEETS CUTTING-EDGE DESIGN.

When creating Spark, the Chevrolet designers looked at car design in a fresh light and expressed themselves in a whole new way. In doing so, they created something truly special. Something meaningful. That rarest of things — a triumph of design and practicality.