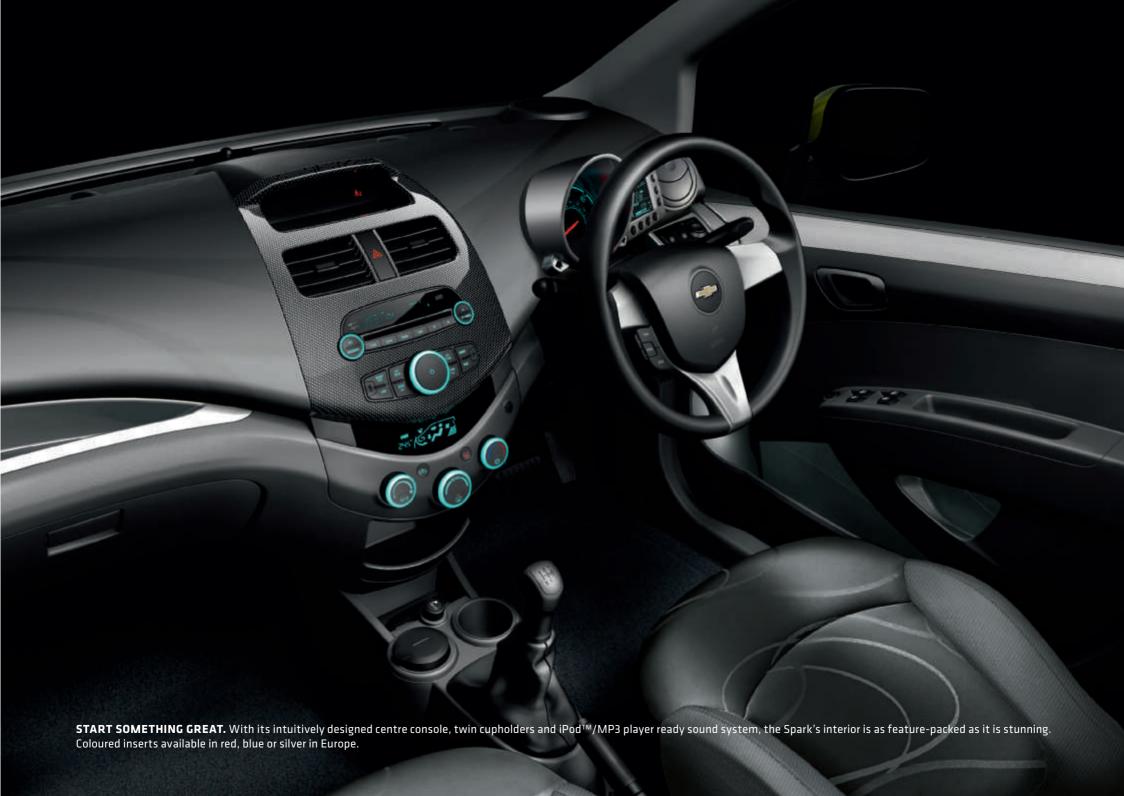

## A FLASH OF INSPIRATION.

INSPIRED TECHNOLOGY MEETS CUTTING-EDGE DESIGN.

When creating Spark, the Chevrolet designers looked at car design in a fresh light and expressed themselves in a whole new way. In doing so, they created something truly special. Something meaningful. That rarest of things — a triumph of design and practicality.