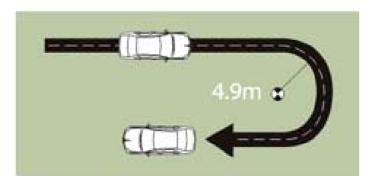

#### **Tight Cornering**

Cedia's nimble maneuverability and 4.9m turning radius comes handy in getting out of tight spots , or into them, as the case may be.