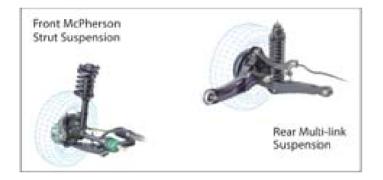

#### Body & Suspension

Cedia's precision balanced road handling is the result of a comprehensive approach. Ideally matching the rigid body design with all-wheel independent suspension system, Cedia achieves excellent straight-line stability and cornering performance.

#### RECENT VICTORIES IN INDIA

- K1000 Bangalore, August '06.
- WIAA Rally de Goa, November '06.
- · Heera Rally Cochin, March '07.
- Coffee Day Rally Chikamagloor, May '07.

| SPECIFICATIONS      |                     |                     |                                                        |
|---------------------|---------------------|---------------------|--------------------------------------------------------|
|                     | Overall Length      | mm                  | 4595                                                   |
|                     | Overall Width       | mm                  | 1695                                                   |
|                     | Overall Height      | mm                  | 1455                                                   |
|                     | Wheelbase           | mm                  | 2600                                                   |
|                     | Track               | Front mm<br>Rear mm | 1470<br>1470                                           |
|                     | Ground clearance    | mm                  | 175                                                    |
|                     | Kerb weight         | Kg                  | 1225                                                   |
|                     | Gross vehicle weigh | nt Kg               | 1670                                                   |
| DIMENSIONS & WEIGHT | Seating capacity    |                     | 5                                                      |
|                     | Minimum turning rad |                     | 4.9                                                    |
| PERFORMANCE         | Top speed           | Km/hr               | 180                                                    |
|                     | Туре                |                     | 4 cylinder, in-line, 16 valve SOHC                     |
|                     | Displacement        | CC                  | 1999                                                   |
|                     | Bore x Stroke       | mm                  | 81.5 x 95.8                                            |
|                     | Fuel Type           |                     | Unleaded Petrol                                        |
|                     | Max.output          | PS(KW)/rpm          | 115 (85) / 5250                                        |
| ENGINE              | Max. torque         | kg-m(N-m)/rpm       | 17.8 (175) / 4250                                      |
|                     |                     |                     | ECI - MULTI                                            |
|                     | Fuel supply system  |                     | (Electronically Controlled Multi-point Fuel Injection) |
| FUEL SYSTEM         | Tank capacity       | litres              | 50                                                     |
|                     | Туре                |                     | 5-speed manual                                         |
|                     | Gear ratio          | 1st                 | 3.583                                                  |
|                     |                     | 2nd                 | 1.947                                                  |
|                     |                     | 3rd                 | 1.379                                                  |
|                     |                     | 4th                 | 1.03                                                   |
|                     |                     | 5th                 | 0.762                                                  |
|                     |                     | Reverse             | 3.363                                                  |
| TRANSMISSION        |                     | Final               | 3.722                                                  |
| STEERING            | Туре                |                     | Hydraulic Variable Power Assisted                      |
|                     | front               |                     | McPherson Strut with Coil Spring and Stabilizer bar    |
| SUSPENSION          | Rear                |                     | Independent Multi-link with Stabilizer bar             |
|                     | Front               |                     | 15" Ventilated Disc                                    |
| BRAKES              | Rear                |                     | 15" Disc                                               |
|                     | Tyres               |                     | 195/60R 15 tubeless                                    |
| TYRES AND WHEELS    | Wheels              |                     | 15" x 6.0 JJ alloy                                     |