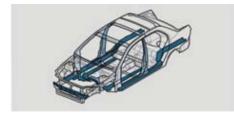

#### RISE body

RISE (Reinforced Impact Safety Evolution) body features front and rear crumple zones, that absorb impact and diffuse impact. In contrast, the cabin and doors have been reinforced with rigid beams that hold their shape and redirect impact energy away from passengers.