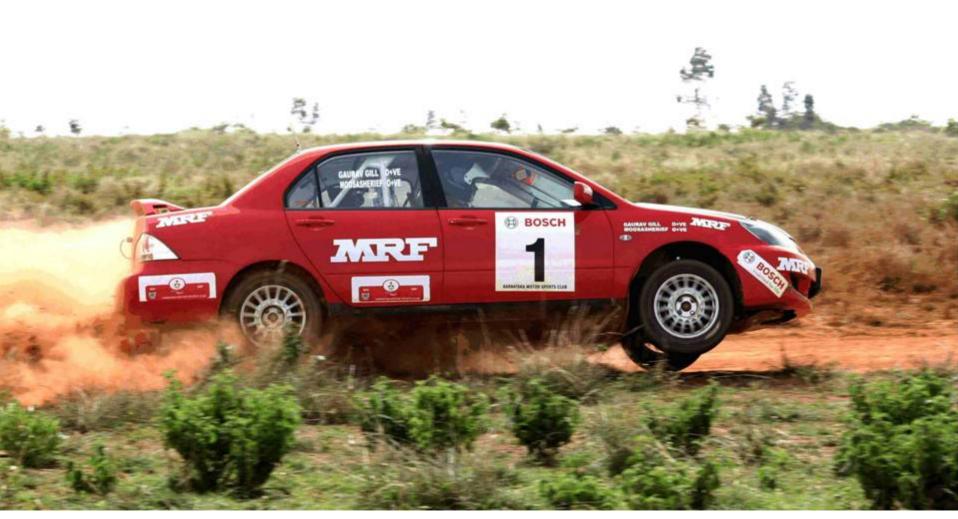

### **HERITAGE**

Riding with every Cedia is the legendary rally heritage of the Mitsubishi name. A name that's been blazing a winning streak in rallies the world over.

And with 34 victories on the WRC and FIA circuits, we're talking about a pedigree that's beyond question.

It's the pedigree of the Evo 9, a trail blazing car on whose lines the Cedia has been built. To handle absolutely any curve the road might throw at it.

It's something that's hard to describe, but best experienced behind the wheel. What are you waiting for? Get in and get going. You won't stop.

#### RECENT VICTORIES IN INDIA

- K1000 Bangalore, August '06.
- WIAA Rally de Goa, November '06.
- · Heera Rally Cochin, March '07.
- Coffee Day Rally Chikamagloor, May '07.

| SPECIFICATIONS      |                     |                     |                                                        |
|---------------------|---------------------|---------------------|--------------------------------------------------------|
|                     | Overall Length      | mm                  | 4595                                                   |
|                     | Overall Width       | mm                  | 1695                                                   |
|                     | Overall Height      | mm                  | 1455                                                   |
|                     | Wheelbase           | mm                  | 2600                                                   |
|                     | Track               | Front mm<br>Rear mm | 1470<br>1470                                           |
|                     | Ground clearance    | mm                  | 175                                                    |
|                     | Kerb weight         | Kg                  | 1225                                                   |
|                     | Gross vehicle weigh | nt Kg               | 1670                                                   |
| DIMENSIONS & WEIGHT | Seating capacity    |                     | 5                                                      |
|                     | Minimum turning rad |                     | 4.9                                                    |
| PERFORMANCE         | Top speed           | Km/hr               | 180                                                    |
|                     | Туре                |                     | 4 cylinder, in-line, 16 valve SOHC                     |
|                     | Displacement        | CC                  | 1999                                                   |
|                     | Bore x Stroke       | mm                  | 81.5 x 95.8                                            |
|                     | Fuel Type           |                     | Unleaded Petrol                                        |
|                     | Max.output          | PS(KW)/rpm          | 115 (85) / 5250                                        |
| ENGINE              | Max. torque         | kg-m(N-m)/rpm       | 17.8 (175) / 4250                                      |
|                     |                     |                     | ECI - MULTI                                            |
|                     | Fuel supply system  |                     | (Electronically Controlled Multi-point Fuel Injection) |
| FUEL SYSTEM         | Tank capacity       | litres              | 50                                                     |
|                     | Туре                |                     | 5-speed manual                                         |
|                     | Gear ratio          | 1st                 | 3.583                                                  |
|                     |                     | 2nd                 | 1.947                                                  |
|                     |                     | 3rd                 | 1.379                                                  |
|                     |                     | 4th                 | 1.03                                                   |
|                     |                     | 5th                 | 0.762                                                  |
|                     |                     | Reverse             | 3.363                                                  |
| TRANSMISSION        |                     | Final               | 3.722                                                  |
| STEERING            | Туре                |                     | Hydraulic Variable Power Assisted                      |
|                     | front               |                     | McPherson Strut with Coil Spring and Stabilizer bar    |
| SUSPENSION          | Rear                |                     | Independent Multi-link with Stabilizer bar             |
|                     | Front               |                     | 15" Ventilated Disc                                    |
| BRAKES              | Rear                |                     | 15" Disc                                               |
|                     | Tyres               |                     | 195/60R 15 tubeless                                    |
| TYRES AND WHEELS    | Wheels              |                     | 15" x 6.0 JJ alloy                                     |