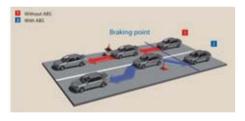

#### ABS and EBD

While it offers an exhilarating driving experience, sooner or later you'll have to stop. And when you do rest assured that ABS with EBD system will be working with the ventilated front and rear disc brakes to make sure you come to a safely controlled stop