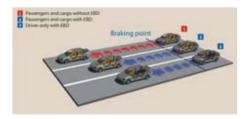

#### ABS and EBD

While it offers an exhilarating driving experience, sooner or later you'll have to stop. And when you do rest assured that ABS with EBD system will be working with the ventilated front and rear disc brakes to make sure you come to a safely controlled stop