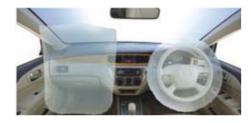

#### Dual airbags & 3-point ELR seat belts

Cedia features dual SRS airbags and seat belts with emergency locking retractors to enjoy the journey with absolute peace of mind