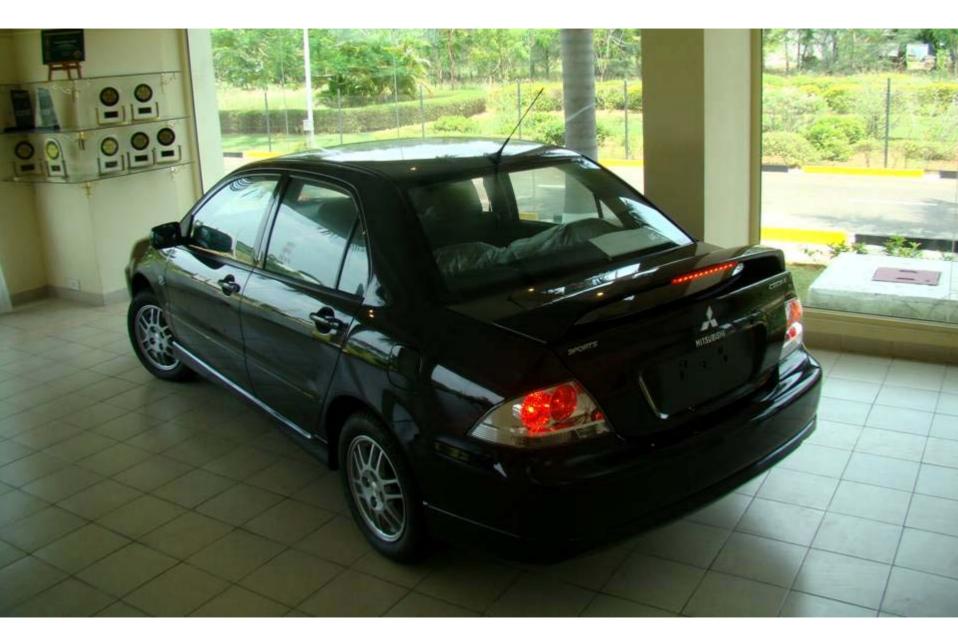

# Now, More Sporty, Exciting and Exhilarating

Rear Spoiler

Climate control air conditioner

Sporty Diamond Mesh Grill

Sporty MOMO Steering Wheel

Sporty Alloy Pedals

Touch screen Kenwood Music system

Sporty Oz Alloy Wheels

#### **Tight Cornering**

Cedia's nimble maneuverability and 4.9m turning radius comes handy in getting out of tight spots , or into them, as the case may be.

#### RISE body

RISE (Reinforced Impact Safety Evolution) body features front and rear crumple zones, that absorb impact and diffuse impact. In contrast, the cabin and doors have been reinforced with rigid beams that hold their shape and redirect impact energy away from passengers.