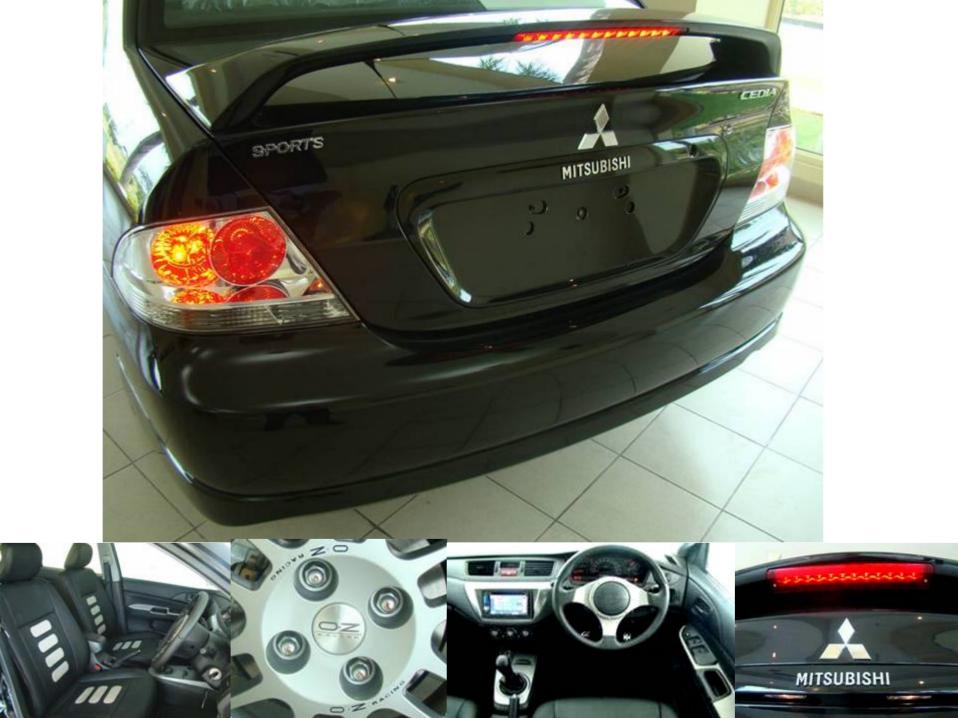

# Now, More Sporty, Exciting and Exhilarating

Rear Spoiler

Climate control air conditioner

Sporty Diamond Mesh Grill

Sporty MOMO Steering Wheel

Sporty Alloy Pedals

Touch screen Kenwood Music system

Sporty Oz Alloy Wheels

#### Dual airbags & 3-point ELR seat belts

Cedia features dual SRS airbags and seat belts with emergency locking retractors to enjoy the journey with absolute peace of mind