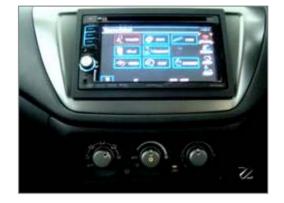

# Now, More Sporty, Exciting and Exhilarating

Rear Spoiler

Climate control air conditioner

Sporty Diamond Mesh Grill

Sporty MOMO Steering Wheel

Sporty Alloy Pedals

Touch screen Kenwood Music system

Sporty Oz Alloy Wheels