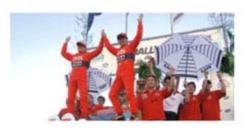

#### RECENT VICTORIES IN INDIA

- K1000 Bangalore, August '06.
- WIAA Rally de Goa, November '06.
- · Heera Rally Cochin, March '07.
- Coffee Day Rally Chikamagloor, May '07.

| SPECIFICATIONS      |                     |                     |                                                        |
|---------------------|---------------------|---------------------|--------------------------------------------------------|
|                     | Overall Length      | mm                  | 4595                                                   |
|                     | Overall Width       | mm                  | 1695                                                   |
|                     | Overall Height      | mm                  | 1455                                                   |
|                     | Wheelbase           | mm                  | 2600                                                   |
|                     | Track               | Front mm<br>Rear mm | 1470<br>1470                                           |
|                     | Ground clearance    | mm                  | 175                                                    |
|                     | Kerb weight         | Kg                  | 1225                                                   |
|                     | Gross vehicle weigh | nt Kg               | 1670                                                   |
| DIMENSIONS & WEIGHT | Seating capacity    |                     | 5                                                      |
|                     | Minimum turning rad |                     | 4.9                                                    |
| PERFORMANCE         | Top speed           | Km/hr               | 180                                                    |
|                     | Туре                |                     | 4 cylinder, in-line, 16 valve SOHC                     |
|                     | Displacement        | CC                  | 1999                                                   |
|                     | Bore x Stroke       | mm                  | 81.5 x 95.8                                            |
|                     | Fuel Type           |                     | Unleaded Petrol                                        |
|                     | Max.output          | PS(KW)/rpm          | 115 (85) / 5250                                        |
| ENGINE              | Max. torque         | kg-m(N-m)/rpm       | 17.8 (175) / 4250                                      |
|                     |                     |                     | ECI - MULTI                                            |
|                     | Fuel supply system  |                     | (Electronically Controlled Multi-point Fuel Injection) |
| FUEL SYSTEM         | Tank capacity       | litres              | 50                                                     |
|                     | Туре                |                     | 5-speed manual                                         |
|                     | Gear ratio          | 1st                 | 3.583                                                  |
|                     |                     | 2nd                 | 1.947                                                  |
|                     |                     | 3rd                 | 1.379                                                  |
|                     |                     | 4th                 | 1.03                                                   |
|                     |                     | 5th                 | 0.762                                                  |
|                     |                     | Reverse             | 3.363                                                  |
| TRANSMISSION        |                     | Final               | 3.722                                                  |
| STEERING            | Туре                |                     | Hydraulic Variable Power Assisted                      |
|                     | front               |                     | McPherson Strut with Coil Spring and Stabilizer bar    |
| SUSPENSION          | Rear                |                     | Independent Multi-link with Stabilizer bar             |
|                     | Front               |                     | 15" Ventilated Disc                                    |
| BRAKES              | Rear                |                     | 15" Disc                                               |
|                     | Tyres               |                     | 195/60R 15 tubeless                                    |
| TYRES AND WHEELS    | Wheels              |                     | 15" x 6.0 JJ alloy                                     |