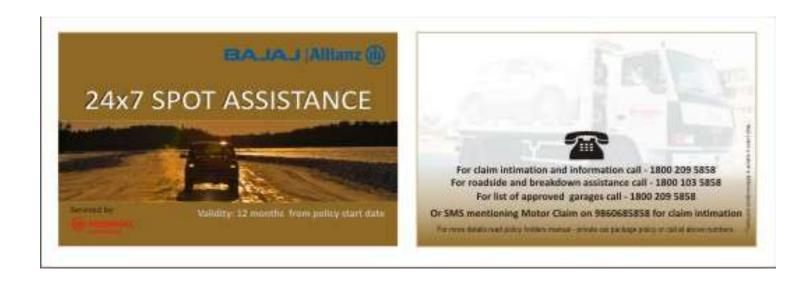

## **Benefits in details**

Spot Assistance will be given provided the event has occurred within 100 kilometers from the center point of the covered city of **Customer's** residence, office or at the roadside and the **Insured Vehicle** has not reached a workshop/repairer.

- 1. Accident: Spot Survey and claim form/documentation
- **2. Assistance at home, office or on the roadside** (if not already at a workshop)
  - a) Flat battery (jump start) if battery is drained
  - b) Fuel problems including loss of fuel, air locks, fuel relays
  - c) Spare Key pick-up & delivery (in case of locked keys)
  - d) Flat tyre services
  - e) Other minor mechanical and electrical repairs at roadside
- 3. Towing Facility: To the nearest preferred garage Bajaj Allianz
- 4. Urgent Message Relays: Over phone or sms to Customer's relatives/specified persons.
- 5. Medical Co-ordination: Assistance in locating emergency medical centre

- 6. Fuel Assistance: Upto 3 ltrs of petrol/diesel on chargeable basis
- **7. Taxi benefits**: Anywhere upto 50 kms from the spot of immobilisation of Insured Vehicle
- **8. Accommodation Benefits**: Over night stay @Rs. 2000 per occupant per day provided accident has taken place 100 kms from the centre point of the covered city and the time to repair the **Insured Vehicle** will exceed 12 hours from the time of reporting the incident.
- **9. Legal Advice**: Upto 30 minutes over phone

The benefits under '24x7 Spot Assistance' can be utilized for a maximum of 4 times during the **Policy Period** except for 'Fuel Assistance', 'Taxi Benefits', 'Accommodation Benefits' and 'Legal Advice' for which the aggregate utilization limit is 2 times during the **Policy Period** 