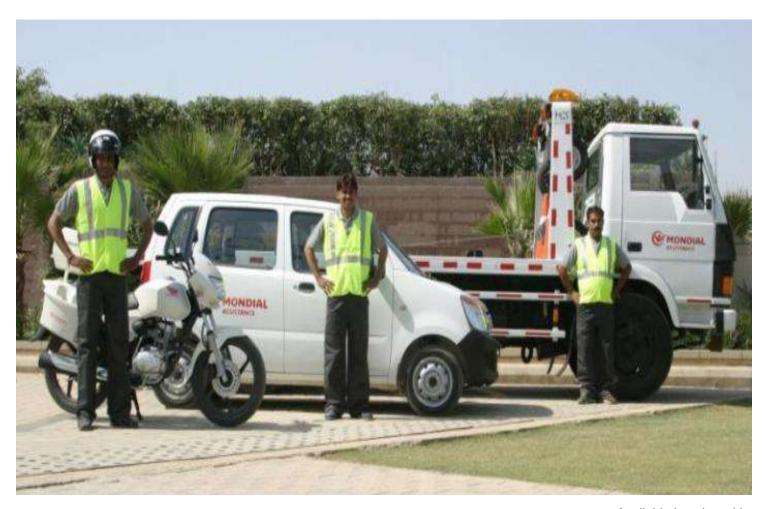

## **Benefits**

- ✓ Total Support in case of Accident
- ✓ Towing Services/Shifting immobilized vehicle to Garage
- ✓ Spot Survey
- ✓ Legal Assistance in case of accident
- ✓ Accommodation Benefits to occupants of insured vehicle
  Onward Taxi Journey-up to 50 kms
- ✓ Total support in case of mechanical /electrical breakdown
- ✓ Flat Tyre Change
- ✓ Road Side Repair/ Mechanical & Electrical Breakdown
- ✓ Fuel related Assistance
- ✓ Assistance Over Phone
- ✓ Urgent SMS Relay
- ✓ Water & Wet Towel
- ✓ Pilot Error Support (Lost ,Locked or Spare Keys /Jump Start)

- 1. Accident: Spot Survey and claim form/documentation
- **2. Assistance at home, office or on the roadside** (if not already at a workshop)
  - a) Flat battery (jump start) if battery is drained
  - b) Fuel problems including loss of fuel, air locks, fuel relays
  - c) Spare Key pick-up & delivery (in case of locked keys)
  - d) Flat tyre services
  - e) Other minor mechanical and electrical repairs at roadside
- 3. Towing Facility: To the nearest preferred garage Bajaj Allianz
- 4. Urgent Message Relays: Over phone or sms to Customer's relatives/specified persons.
- 5. Medical Co-ordination: Assistance in locating emergency medical centre