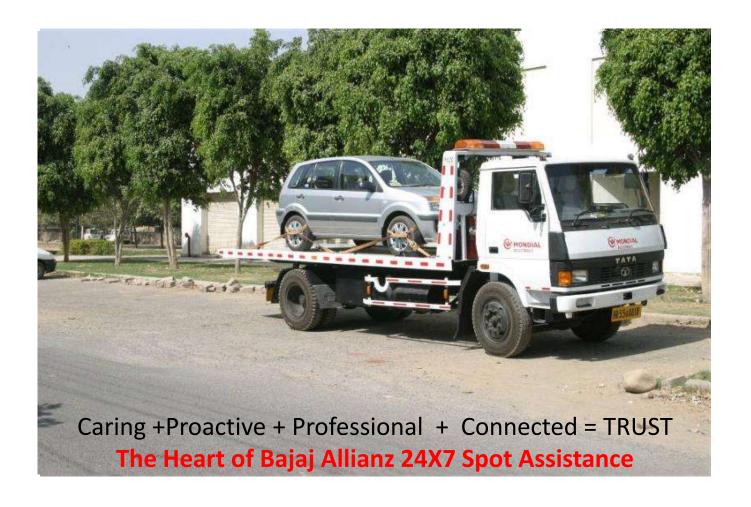

## **Benefits**

- ✓ Total Support in case of Accident
- ✓ Towing Services/Shifting immobilized vehicle to Garage
- ✓ Spot Survey
- ✓ Legal Assistance in case of accident
- ✓ Accommodation Benefits to occupants of insured vehicle
  Onward Taxi Journey-up to 50 kms
- ✓ Total support in case of mechanical /electrical breakdown
- ✓ Flat Tyre Change
- ✓ Road Side Repair/ Mechanical & Electrical Breakdown
- ✓ Fuel related Assistance
- ✓ Assistance Over Phone
- ✓ Urgent SMS Relay
- ✓ Water & Wet Towel
- ✓ Pilot Error Support (Lost ,Locked or Spare Keys /Jump Start)

## **Benefits in details**

Spot Assistance will be given provided the event has occurred within 100 kilometers from the center point of the covered city of **Customer's** residence, office or at the roadside and the **Insured Vehicle** has not reached a workshop/repairer.

- 1. Accident: Spot Survey and claim form/documentation
- **2. Assistance at home, office or on the roadside** (if not already at a workshop)
  - a) Flat battery (jump start) if battery is drained
  - b) Fuel problems including loss of fuel, air locks, fuel relays
  - c) Spare Key pick-up & delivery (in case of locked keys)
  - d) Flat tyre services
  - e) Other minor mechanical and electrical repairs at roadside
- 3. Towing Facility: To the nearest preferred garage Bajaj Allianz
- 4. Urgent Message Relays: Over phone or sms to Customer's relatives/specified persons.
- 5. Medical Co-ordination: Assistance in locating emergency medical centre