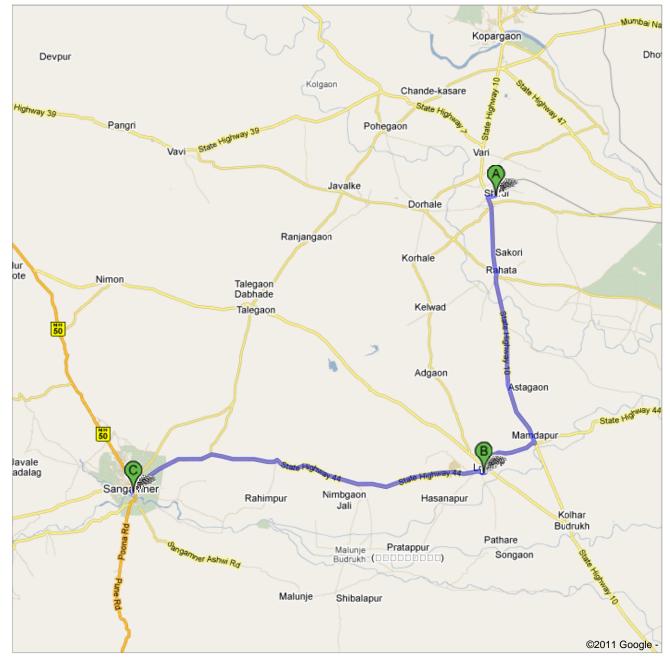

## Directions to Sangamner, Maharashtra 54.9 km – about 1 hour 12 mins

## Shirdi, Maharashtra

|                     | Head towards State Highway 10/SH10     south-west on Unknown road                                                  | <b>go 550 m</b> total 550 m        |
|---------------------|--------------------------------------------------------------------------------------------------------------------|------------------------------------|
| ኅ                   | Take the 1st left onto State Highway 10/SH10     Pass by Shri Sai Superspeciality Hospital (on the right in 800 m) | <b>go 19.8 km</b><br>total 20.4 km |
| 7                   | 3. Sharp right at <b>State Highway 44/SH44</b> Pass by <b>PVP Girls Hostel</b> (on the left in 4.4 km)             | <b>go 5.2 km</b><br>total 25.6 km  |
|                     |                                                                                                                    | Total: 25.6 km - about 30 mins     |
| B Loni, Maharashtra |                                                                                                                    | total 0.0 km                       |

Loni, ivianarashtra

| Head towards Loni-Pathre-Sonagaon Rd     west on State Highway 44/SH44     Pass by SBI State Bank of India (on the right in 650 m) | <b>go 28.6 km</b><br>total 28.6 km |
|------------------------------------------------------------------------------------------------------------------------------------|------------------------------------|
| 5. Slight left to stay on <b>State Highway 44/SH44</b>                                                                             | <b>go 39 m</b><br>total 28.6 km    |
| 6. Take the 1st left                                                                                                               | <b>go 600 m</b><br>total 29.2 km   |
| 7. Turn left                                                                                                                       | go 72 m                            |

total 29.3 km Total: 29.3 km - about 42 mins

## Sangamner, Maharashtra

These directions are for planning purposes only. You may find that construction projects, traffic, weather, or other events may cause conditions to differ from the map results, and you should plan your route accordingly. You must obey all signs or notices regarding your route.