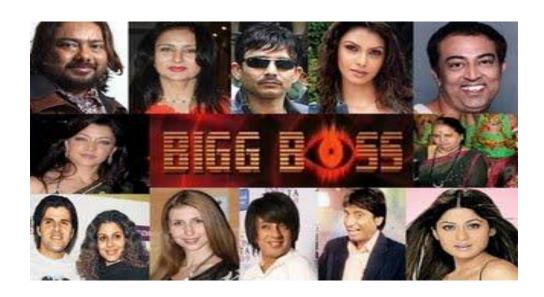

- Bigg Boss reaches 70 Mn people.
- So, the best place to be at 21:00 hrs on each and every day
  - Chevrolet presents Bigg Boss season 3

## Integration with Bigg Boss

What we have done so far?

## **Bigg Boss House**

- ■Chevrolet Cruze went inside the house and launched in-front of 70 Mn people clued to their TV set on 16th of Oct.
- ■Watch Bigg Boss on 3rd Dec, when the housemates will get the chance to experience the Chevrolet Cruze and make an ad, highlighting all the features of car.