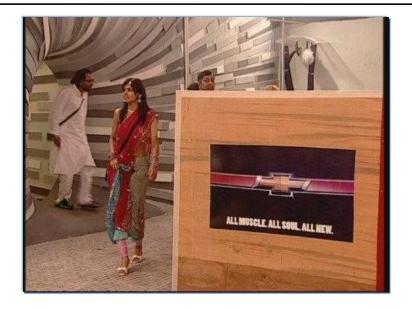

## **Bigg Boss House**

- ■Chevrolet Cruze went inside the house and launched in-front of 70 Mn people clued to their TV set on 16th of Oct.
- ■Watch Bigg Boss on 3rd Dec, when the housemates will get the chance to experience the Chevrolet Cruze and make an ad, highlighting all the features of car.

## **Bigg Boss creates Cruze advertisement!!**

- For the first time on the show the Bigg Boss celebrities will be given a task around the Cruze, called "Choose to Cruze"
- Divided in two teams, they will be making one ad for the car, which should highlight the features of the car.
- Winner team will get a reward from Bigg Boss, sponsored by Chevrolet. (Not the car!!)
- So, watch Bigg Boss at 9pm for the complete drama, excitement, spices and our Chevrolet Cruze on 3<sup>rd</sup>
  Dec'09.