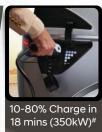

#### **Battery type**

Liquid cooled lithium-ion with battery heating system

Capacity (kWh)

72.6

AC charging (upto 100%)

11 kW - 6 h 55 min

**DC charging (10% to 80%)** 

50 kW - 57 min | 350 kW - 18 min#