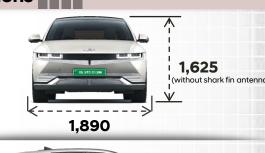

*

- Dedicated battery electric vehicle platform
- Faster charging
- Increased driving range
- More interior space and better handling.



#### **Modularity**

- Modularized Battery System
- Component Sharing
- **Performance**
- High Performance Motor
- Superior Handling
- Reliability
- High Grade Steel
- 8-point Battery Mounting
- **Usability**
- Slim Cockpit Interior Innovation

## Performance \_\_\_\_



**Max Power** (kW (ps)): 160 (217)



Max Torque (Nm (kgm)): 350 (35.7)



Range (ARAI): 631 km\*

0-100 km/h: 7.6 second\*\*

## **Battery Specifications**

#### **Battery type**

Liquid cooled lithium-ion with battery heating system

Capacity (kWh)

72.6

AC charging (upto 100%)

11 kW - 6 h 55 min

**DC charging (10% to 80%)** 

50 kW - 57 min | 350 kW - 18 min#

### **Dimensions**





## Color Options



**Gravity Gold Matte** 



Midnight Black Pearl



**Optic White** 

## Booking Details

Hyundai



**Booking Amount** ₹ 100000/-

#### Hyundai IONIQ 5 Warranty



#### **Battery warranty**

# 8<sup>g</sup> 160000 km

## Key Highlights

Impressive Exterior























**N**ovel Technologies











Incredible Performance & Safety











**Q**uenching convenience











Hands free smart power tail gate with height adjustment