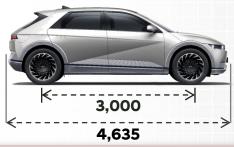

- Dedicated battery electric vehicle platform
- Faster charging
- Increased driving range
- More interior space and better handling.



#### **Modularity**

- Modularized Battery System
- Component Sharing
- **Performance**
- High Performance Motor
- Superior Handling
- Reliability
- High Grade Steel
- 8-point Battery Mounting
- **Usability**
- Slim Cockpit Interior Innovation

## Performance \_\_\_\_



**Max Power** (kW (ps)): 160 (217)



Max Torque (Nm (kgm)): 350 (35.7)



Range (ARAI): 631 km\*

0-100 km/h: 7.6 second\*\*

## **Battery Specifications**

#### **Battery type**

Liquid cooled lithium-ion with battery heating system

Capacity (kWh)

72.6

AC charging (upto 100%)

11 kW - 6 h 55 min

**DC charging (10% to 80%)** 

50 kW - 57 min | 350 kW - 18 min#

### **Dimensions**





## Color Options



**Gravity Gold Matte** 



Midnight Black Pearl



**Optic White** 

## Booking Details

Hyundai



**Booking Amount** ₹ 100000/-

#### Hyundai IONIQ 5 Warranty



#### **Battery warranty**

# 8<sup>g</sup> 160000 km

## Key Highlights

Impressive Exterior























**N**ovel Technologies











Incredible Performance & Safety











**Q**uenching convenience











Hands free smart power tail gate with height adjustment