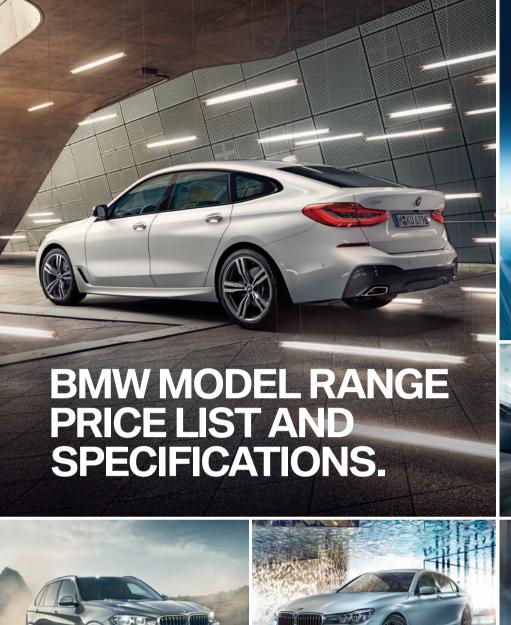

## BMW India

Retail Price List WEF Feb 07, 2018 Sheer Driving Pleasure

|                                          |                      |                              | EX-SHOWROOM PRICE       |
|------------------------------------------|----------------------|------------------------------|-------------------------|
| MODEL                                    | VARIANT              |                              | EFFECTIVE¹ FEB 07, 2018 |
| The new BMW 3 Series                     |                      |                              |                         |
|                                          | 320d                 | Prestige                     | INR 37,80,000           |
|                                          | 320d                 | Edition Sport                | INR 40,20,000           |
|                                          | 320d                 | Luxury Line                  | INR 43,60,000           |
|                                          | 330i                 | M Sport Edition              | INR 45,20,000           |
| The BMW 3 Series Gran Turismo            |                      |                              |                         |
|                                          | 320d Gran Turismo    | Luxury Line                  | INR 47,80,000           |
|                                          | 330i Gran Turismo    | M Sport                      | INR 49,40,000           |
| The all-new BMW 5 Series                 |                      |                              |                         |
|                                          | 530i                 | Sport Line                   | INR 52,00,000           |
|                                          | 520d                 | Sport Line                   | INR 52,00,000           |
|                                          | 520d                 | Luxury Line                  | INR 55,80,000           |
|                                          | 530d                 | M Sport                      | INR 63,80,000           |
| The first-ever BMW 6 Series Gran Turismo |                      |                              |                         |
|                                          | 630i Gran Turismo    | Sport Line                   | INR 58,90,000           |
| The BMW 7 Series                         |                      |                              |                         |
|                                          | 730Ld                | Design Pure Excellence       | INR 1,16,70,000         |
|                                          | 730Ld                | DPE Signature                | INR 1,26,00,000         |
|                                          | 730Ld                | M Sport                      | INR 1,28,90,000         |
|                                          | 740Li                | DPE Signature                | INR 1,28,90,000         |
|                                          | 730Ld                | Design Pure Excellence (CBU) | INR 1,51,60,000         |
|                                          | 750Li                | Design Pure Excellence (CBU) | INR 1,66,50,000         |
|                                          | 750Li                | M Sport (CBU)                | INR 1,73,20,000         |
|                                          | M760Li xDrive        |                              | INR 2,44,90,000         |
|                                          | M760Li xDrive        | V12 Excellence               | INR 2,44,90,000         |
| The BMW X1                               |                      |                              | ,,,,                    |
|                                          | X1 sDrive20d         | Expedition                   | INR 33,50,000           |
|                                          | X1 sDrive20d         | xLine <sup>+</sup>           | INR 37,35,000           |
|                                          | X1 xDrive20d         | M Sport                      | INR 43,30,000           |
| The BMW X3                               | X1 XBIIVEZOU         | W Sport                      | 11417 40,000,000        |
| THE BINN AS                              | X3 xDrive20d         | M Sport                      | INR 54,00,000           |
| The BMW X5                               | AS ADIIVEZOU         | IVI Sport                    | 11417 34,00,000         |
| THE DIVINA Y2                            | X5 xDrive30d         | Design Pure Experience       | INR 74,70,000           |
|                                          | X5 xDrive30d         | M Sport                      | INR 80,10,000           |
| The BMW X6                               | AS XDIIVESOU         | ινι σμοιτ                    | 11117 60, 10,000        |
| THE DIVIW AO                             | X6 xDrive35i         | M.Cnowt                      | IND 04 15 000           |
|                                          | X6 xDrive35i         | M Sport                      | INR 94,15,000           |
| TL - DMM 74                              | A6 XDIIVE400         | M Sport                      | INR 1,29,50,000         |
| The BMW Z4                               | 74 D: 05'            | B #                          | INID 04 00 000          |
|                                          | Z4 sDrive35i         | Prestige                     | INR 81,80,000           |
| T. DANIAL                                | Z4 sDrive35i         | Design Pure Traction         | INR 82,80,000           |
| The BMW M                                | T. MOC.:             |                              | 1000 4 00               |
|                                          | The new M3 Sedan     |                              | INR 1,30,20,000         |
|                                          | The new M4 Coupé     |                              | INR 1,33,05,000         |
|                                          | The all-new M5 Sedan |                              | INR 1,43,90,000         |
|                                          | X5 M                 |                              | INR 1,77,00,000         |
|                                          | X6 M                 |                              | INR 1,82,40,000         |
| The BMW i                                |                      |                              |                         |
|                                          | BMW i8 <sup>2</sup>  |                              | INR 2,62,00,000         |