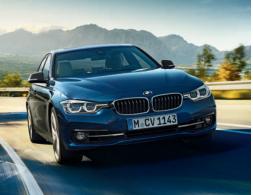

## BMW India

Retail Price List WEF Feb 07, 2018 Sheer Driving Pleasure

|                                          |                      |                              | EX-SHOWROOM PRICE       |
|------------------------------------------|----------------------|------------------------------|-------------------------|
| MODEL                                    | VARIANT              |                              | EFFECTIVE¹ FEB 07, 2018 |
| The new BMW 3 Series                     |                      |                              |                         |
|                                          | 320d                 | Prestige                     | INR 37,80,000           |
|                                          | 320d                 | Edition Sport                | INR 40,20,000           |
|                                          | 320d                 | Luxury Line                  | INR 43,60,000           |
|                                          | 330i                 | M Sport Edition              | INR 45,20,000           |
| The BMW 3 Series Gran Turismo            |                      |                              |                         |
|                                          | 320d Gran Turismo    | Luxury Line                  | INR 47,80,000           |
|                                          | 330i Gran Turismo    | M Sport                      | INR 49,40,000           |
| The all-new BMW 5 Series                 |                      |                              |                         |
|                                          | 530i                 | Sport Line                   | INR 52,00,000           |
|                                          | 520d                 | Sport Line                   | INR 52,00,000           |
|                                          | 520d                 | Luxury Line                  | INR 55,80,000           |
|                                          | 530d                 | M Sport                      | INR 63,80,000           |
| The first-ever BMW 6 Series Gran Turismo |                      |                              |                         |
|                                          | 630i Gran Turismo    | Sport Line                   | INR 58,90,000           |
| The BMW 7 Series                         |                      |                              |                         |
|                                          | 730Ld                | Design Pure Excellence       | INR 1,16,70,000         |
|                                          | 730Ld                | DPE Signature                | INR 1,26,00,000         |
|                                          | 730Ld                | M Sport                      | INR 1,28,90,000         |
|                                          | 740Li                | DPE Signature                | INR 1,28,90,000         |
|                                          | 730Ld                | Design Pure Excellence (CBU) | INR 1,51,60,000         |
|                                          | 750Li                | Design Pure Excellence (CBU) | INR 1,66,50,000         |
|                                          | 750Li                | M Sport (CBU)                | INR 1,73,20,000         |
|                                          | M760Li xDrive        |                              | INR 2,44,90,000         |
|                                          | M760Li xDrive        | V12 Excellence               | INR 2,44,90,000         |
| The BMW X1                               |                      |                              | ,,,,                    |
|                                          | X1 sDrive20d         | Expedition                   | INR 33,50,000           |
|                                          | X1 sDrive20d         | xLine <sup>+</sup>           | INR 37,35,000           |
|                                          | X1 xDrive20d         | M Sport                      | INR 43,30,000           |
| The BMW X3                               | X1 XBIIVEZOU         | W Sport                      | 11417 40,000,000        |
| THE BINN AS                              | X3 xDrive20d         | M Sport                      | INR 54,00,000           |
| The BMW X5                               | AS ADIIVEZOU         | IVI Sport                    | 11417 34,00,000         |
| THE DIVINA Y2                            | X5 xDrive30d         | Design Pure Experience       | INR 74,70,000           |
|                                          | X5 xDrive30d         | M Sport                      | INR 80,10,000           |
| The BMW X6                               | AS XDIIVESOU         | ινι σμοιτ                    | 11117 60, 10,000        |
| THE DIVIW AO                             | X6 xDrive35i         | M.Cnowt                      | IND 04 15 000           |
|                                          | X6 xDrive35i         | M Sport                      | INR 94,15,000           |
| TL - DMM 74                              | A6 XDIIVE400         | M Sport                      | INR 1,29,50,000         |
| The BMW Z4                               | 74 D: 05'            | B #                          | INID 04 00 000          |
|                                          | Z4 sDrive35i         | Prestige                     | INR 81,80,000           |
| T. DANIAL                                | Z4 sDrive35i         | Design Pure Traction         | INR 82,80,000           |
| The BMW M                                | T. MOC.:             |                              | 1000 4 00               |
|                                          | The new M3 Sedan     |                              | INR 1,30,20,000         |
|                                          | The new M4 Coupé     |                              | INR 1,33,05,000         |
|                                          | The all-new M5 Sedan |                              | INR 1,43,90,000         |
|                                          | X5 M                 |                              | INR 1,77,00,000         |
|                                          | X6 M                 |                              | INR 1,82,40,000         |
| The BMW i                                |                      |                              |                         |
|                                          | BMW i8 <sup>2</sup>  |                              | INR 2,62,00,000         |