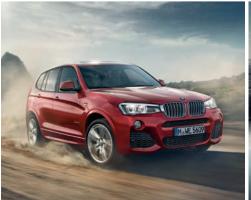

## BMW India

Retail Price List WEF Feb 07, 2018 Sheer Driving Pleasure

|                                          |                      |                              | EX-SHOWROOM PRICE       |
|------------------------------------------|----------------------|------------------------------|-------------------------|
| MODEL                                    | VARIANT              |                              | EFFECTIVE¹ FEB 07, 2018 |
| The new BMW 3 Series                     |                      |                              |                         |
|                                          | 320d                 | Prestige                     | INR 37,80,000           |
|                                          | 320d                 | Edition Sport                | INR 40,20,000           |
|                                          | 320d                 | Luxury Line                  | INR 43,60,000           |
|                                          | 330i                 | M Sport Edition              | INR 45,20,000           |
| The BMW 3 Series Gran Turismo            |                      |                              |                         |
|                                          | 320d Gran Turismo    | Luxury Line                  | INR 47,80,000           |
|                                          | 330i Gran Turismo    | M Sport                      | INR 49,40,000           |
| The all-new BMW 5 Series                 |                      |                              |                         |
|                                          | 530i                 | Sport Line                   | INR 52,00,000           |
|                                          | 520d                 | Sport Line                   | INR 52,00,000           |
|                                          | 520d                 | Luxury Line                  | INR 55,80,000           |
|                                          | 530d                 | M Sport                      | INR 63,80,000           |
| The first-ever BMW 6 Series Gran Turismo |                      |                              |                         |
|                                          | 630i Gran Turismo    | Sport Line                   | INR 58,90,000           |
| The BMW 7 Series                         |                      |                              |                         |
|                                          | 730Ld                | Design Pure Excellence       | INR 1,16,70,000         |
|                                          | 730Ld                | DPE Signature                | INR 1,26,00,000         |
|                                          | 730Ld                | M Sport                      | INR 1,28,90,000         |
|                                          | 740Li                | DPE Signature                | INR 1,28,90,000         |
|                                          | 730Ld                | Design Pure Excellence (CBU) | INR 1,51,60,000         |
|                                          | 750Li                | Design Pure Excellence (CBU) | INR 1,66,50,000         |
|                                          | 750Li                | M Sport (CBU)                | INR 1,73,20,000         |
|                                          | M760Li xDrive        |                              | INR 2,44,90,000         |
|                                          | M760Li xDrive        | V12 Excellence               | INR 2,44,90,000         |
| The BMW X1                               |                      |                              | ,,,,                    |
|                                          | X1 sDrive20d         | Expedition                   | INR 33,50,000           |
|                                          | X1 sDrive20d         | xLine <sup>+</sup>           | INR 37,35,000           |
|                                          | X1 xDrive20d         | M Sport                      | INR 43,30,000           |
| The BMW X3                               | X1 XBIIVEZOU         | W Sport                      | 11417 40,000,000        |
| THE BINN AS                              | X3 xDrive20d         | M Sport                      | INR 54,00,000           |
| The BMW X5                               | AS ADIIVEZOU         | IVI Sport                    | 11417 34,00,000         |
| THE DIVINA Y2                            | X5 xDrive30d         | Design Pure Experience       | INR 74,70,000           |
|                                          | X5 xDrive30d         | M Sport                      | INR 80,10,000           |
| The BMW X6                               | AS XDIIVESOU         | ινι σμοιτ                    | 11117 60, 10,000        |
| THE DIVIW AO                             | X6 xDrive35i         | M.Cnowt                      | IND 04 15 000           |
|                                          | X6 xDrive35i         | M Sport                      | INR 94,15,000           |
| TL - DMM 74                              | A6 XDIIVE400         | M Sport                      | INR 1,29,50,000         |
| The BMW Z4                               | 74 D: 05'            | B #                          | INID 04 00 000          |
|                                          | Z4 sDrive35i         | Prestige                     | INR 81,80,000           |
| T. DANIAL                                | Z4 sDrive35i         | Design Pure Traction         | INR 82,80,000           |
| The BMW M                                | T. MOC.:             |                              | 1000 4 00               |
|                                          | The new M3 Sedan     |                              | INR 1,30,20,000         |
|                                          | The new M4 Coupé     |                              | INR 1,33,05,000         |
|                                          | The all-new M5 Sedan |                              | INR 1,43,90,000         |
|                                          | X5 M                 |                              | INR 1,77,00,000         |
|                                          | X6 M                 |                              | INR 1,82,40,000         |
| The BMW i                                |                      |                              |                         |
|                                          | BMW i8 <sup>2</sup>  |                              | INR 2,62,00,000         |