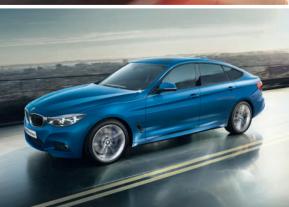

## BMW India

Retail Price List WEF Feb 07, 2018 Sheer Driving Pleasure

|                                          |                      |                              | EX-SHOWROOM PRICE       |
|------------------------------------------|----------------------|------------------------------|-------------------------|
| MODEL                                    | VARIANT              |                              | EFFECTIVE¹ FEB 07, 2018 |
| The new BMW 3 Series                     |                      |                              |                         |
|                                          | 320d                 | Prestige                     | INR 37,80,000           |
|                                          | 320d                 | Edition Sport                | INR 40,20,000           |
|                                          | 320d                 | Luxury Line                  | INR 43,60,000           |
|                                          | 330i                 | M Sport Edition              | INR 45,20,000           |
| The BMW 3 Series Gran Turismo            |                      |                              |                         |
|                                          | 320d Gran Turismo    | Luxury Line                  | INR 47,80,000           |
|                                          | 330i Gran Turismo    | M Sport                      | INR 49,40,000           |
| The all-new BMW 5 Series                 |                      |                              |                         |
|                                          | 530i                 | Sport Line                   | INR 52,00,000           |
|                                          | 520d                 | Sport Line                   | INR 52,00,000           |
|                                          | 520d                 | Luxury Line                  | INR 55,80,000           |
|                                          | 530d                 | M Sport                      | INR 63,80,000           |
| The first-ever BMW 6 Series Gran Turismo |                      |                              |                         |
|                                          | 630i Gran Turismo    | Sport Line                   | INR 58,90,000           |
| The BMW 7 Series                         |                      |                              |                         |
|                                          | 730Ld                | Design Pure Excellence       | INR 1,16,70,000         |
|                                          | 730Ld                | DPE Signature                | INR 1,26,00,000         |
|                                          | 730Ld                | M Sport                      | INR 1,28,90,000         |
|                                          | 740Li                | DPE Signature                | INR 1,28,90,000         |
|                                          | 730Ld                | Design Pure Excellence (CBU) | INR 1,51,60,000         |
|                                          | 750Li                | Design Pure Excellence (CBU) | INR 1,66,50,000         |
|                                          | 750Li                | M Sport (CBU)                | INR 1,73,20,000         |
|                                          | M760Li xDrive        |                              | INR 2,44,90,000         |
|                                          | M760Li xDrive        | V12 Excellence               | INR 2,44,90,000         |
| The BMW X1                               |                      |                              | ,,,,                    |
|                                          | X1 sDrive20d         | Expedition                   | INR 33,50,000           |
|                                          | X1 sDrive20d         | xLine <sup>+</sup>           | INR 37,35,000           |
|                                          | X1 xDrive20d         | M Sport                      | INR 43,30,000           |
| The BMW X3                               | X1 XBIIVEZOU         | W Sport                      | 11417 40,000,000        |
| THE BINN AS                              | X3 xDrive20d         | M Sport                      | INR 54,00,000           |
| The BMW X5                               | AS ADIIVEZOU         | IVI Sport                    | 11417 34,00,000         |
| THE DIVINA Y2                            | X5 xDrive30d         | Design Pure Experience       | INR 74,70,000           |
|                                          | X5 xDrive30d         | M Sport                      | INR 80,10,000           |
| The BMW X6                               | AS XDIIVESOU         | ινι σμοιτ                    | 11117 60, 10,000        |
| THE DIVIW AO                             | X6 xDrive35i         | M.Cnowt                      | IND 04 15 000           |
|                                          | X6 xDrive35i         | M Sport                      | INR 94,15,000           |
| TL - DMM 74                              | A6 XDIIVE400         | M Sport                      | INR 1,29,50,000         |
| The BMW Z4                               | 74 D: 05'            | B #                          | INID 04 00 000          |
|                                          | Z4 sDrive35i         | Prestige                     | INR 81,80,000           |
| T. DANIAL                                | Z4 sDrive35i         | Design Pure Traction         | INR 82,80,000           |
| The BMW M                                | T. MOC.:             |                              | 1000 4 00               |
|                                          | The new M3 Sedan     |                              | INR 1,30,20,000         |
|                                          | The new M4 Coupé     |                              | INR 1,33,05,000         |
|                                          | The all-new M5 Sedan |                              | INR 1,43,90,000         |
|                                          | X5 M                 |                              | INR 1,77,00,000         |
|                                          | X6 M                 |                              | INR 1,82,40,000         |
| The BMW i                                |                      |                              |                         |
|                                          | BMW i8 <sup>2</sup>  |                              | INR 2,62,00,000         |