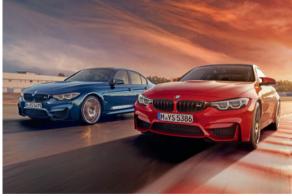

## BMW India

Retail Price List WEF Feb 07, 2018 Sheer Driving Pleasure

|                                          |                      |                              | EX-SHOWROOM PRICE       |
|------------------------------------------|----------------------|------------------------------|-------------------------|
| MODEL                                    | VARIANT              |                              | EFFECTIVE¹ FEB 07, 2018 |
| The new BMW 3 Series                     |                      |                              |                         |
|                                          | 320d                 | Prestige                     | INR 37,80,000           |
|                                          | 320d                 | Edition Sport                | INR 40,20,000           |
|                                          | 320d                 | Luxury Line                  | INR 43,60,000           |
|                                          | 330i                 | M Sport Edition              | INR 45,20,000           |
| The BMW 3 Series Gran Turismo            |                      |                              |                         |
|                                          | 320d Gran Turismo    | Luxury Line                  | INR 47,80,000           |
|                                          | 330i Gran Turismo    | M Sport                      | INR 49,40,000           |
| The all-new BMW 5 Series                 |                      |                              |                         |
|                                          | 530i                 | Sport Line                   | INR 52,00,000           |
|                                          | 520d                 | Sport Line                   | INR 52,00,000           |
|                                          | 520d                 | Luxury Line                  | INR 55,80,000           |
|                                          | 530d                 | M Sport                      | INR 63,80,000           |
| The first-ever BMW 6 Series Gran Turismo |                      |                              |                         |
|                                          | 630i Gran Turismo    | Sport Line                   | INR 58,90,000           |
| The BMW 7 Series                         |                      |                              |                         |
|                                          | 730Ld                | Design Pure Excellence       | INR 1,16,70,000         |
|                                          | 730Ld                | DPE Signature                | INR 1,26,00,000         |
|                                          | 730Ld                | M Sport                      | INR 1,28,90,000         |
|                                          | 740Li                | DPE Signature                | INR 1,28,90,000         |
|                                          | 730Ld                | Design Pure Excellence (CBU) | INR 1,51,60,000         |
|                                          | 750Li                | Design Pure Excellence (CBU) | INR 1,66,50,000         |
|                                          | 750Li                | M Sport (CBU)                | INR 1,73,20,000         |
|                                          | M760Li xDrive        |                              | INR 2,44,90,000         |
|                                          | M760Li xDrive        | V12 Excellence               | INR 2,44,90,000         |
| The BMW X1                               |                      |                              | ,,,,                    |
|                                          | X1 sDrive20d         | Expedition                   | INR 33,50,000           |
|                                          | X1 sDrive20d         | xLine <sup>+</sup>           | INR 37,35,000           |
|                                          | X1 xDrive20d         | M Sport                      | INR 43,30,000           |
| The BMW X3                               | X1 XBIIVEZOU         | W Sport                      | 11417 40,000,000        |
| THE BINN AS                              | X3 xDrive20d         | M Sport                      | INR 54,00,000           |
| The BMW X5                               | AS ADIIVEZOU         | IVI Sport                    | 11417 34,00,000         |
| THE DIVINA Y2                            | X5 xDrive30d         | Design Pure Experience       | INR 74,70,000           |
|                                          | X5 xDrive30d         | M Sport                      | INR 80,10,000           |
| The BMW X6                               | AS XDIIVESOU         | ινι σμοιτ                    | 11117 60, 10,000        |
| THE DIVIW AO                             | X6 xDrive35i         | M.Cnowt                      | IND 04 15 000           |
|                                          | X6 xDrive35i         | M Sport                      | INR 94,15,000           |
| TL - DMM 74                              | A6 XDIIVE400         | M Sport                      | INR 1,29,50,000         |
| The BMW Z4                               | 74 D: 05'            | B #                          | INID 04 00 000          |
|                                          | Z4 sDrive35i         | Prestige                     | INR 81,80,000           |
| T. DANIAL                                | Z4 sDrive35i         | Design Pure Traction         | INR 82,80,000           |
| The BMW M                                | T. MOC.:             |                              | 1000 4 00               |
|                                          | The new M3 Sedan     |                              | INR 1,30,20,000         |
|                                          | The new M4 Coupé     |                              | INR 1,33,05,000         |
|                                          | The all-new M5 Sedan |                              | INR 1,43,90,000         |
|                                          | X5 M                 |                              | INR 1,77,00,000         |
|                                          | X6 M                 |                              | INR 1,82,40,000         |
| The BMW i                                |                      |                              |                         |
|                                          | BMW i8 <sup>2</sup>  |                              | INR 2,62,00,000         |