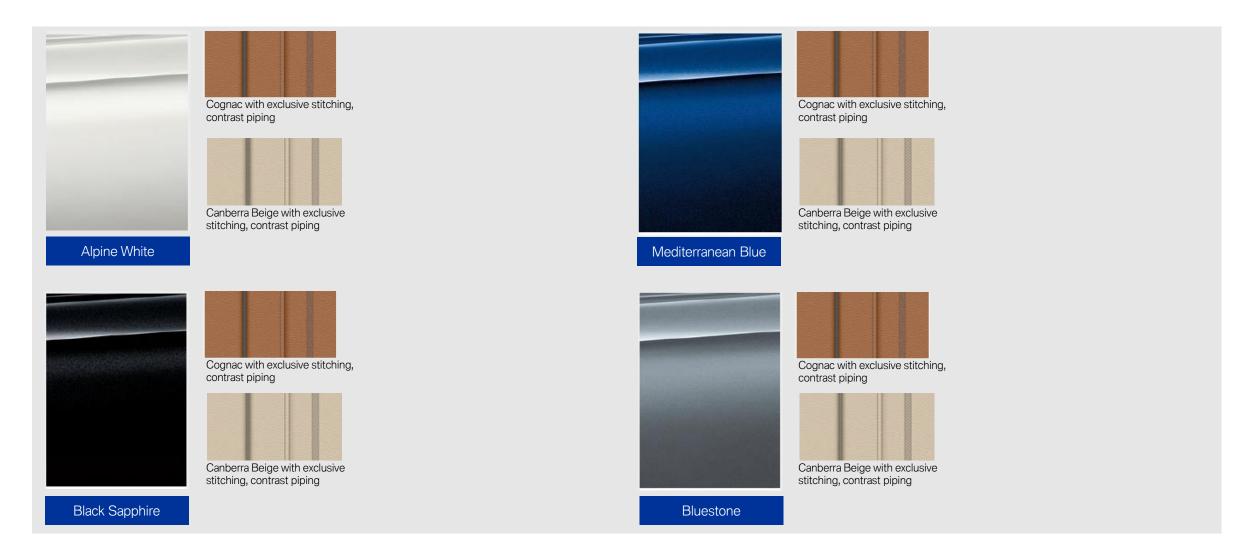

### BMW 5 SERIES. 530i M SPORT – PAINT AND UPHOLSTERY OPTIONS.

530i M Sport | B3-IN-B-2 | March 2019