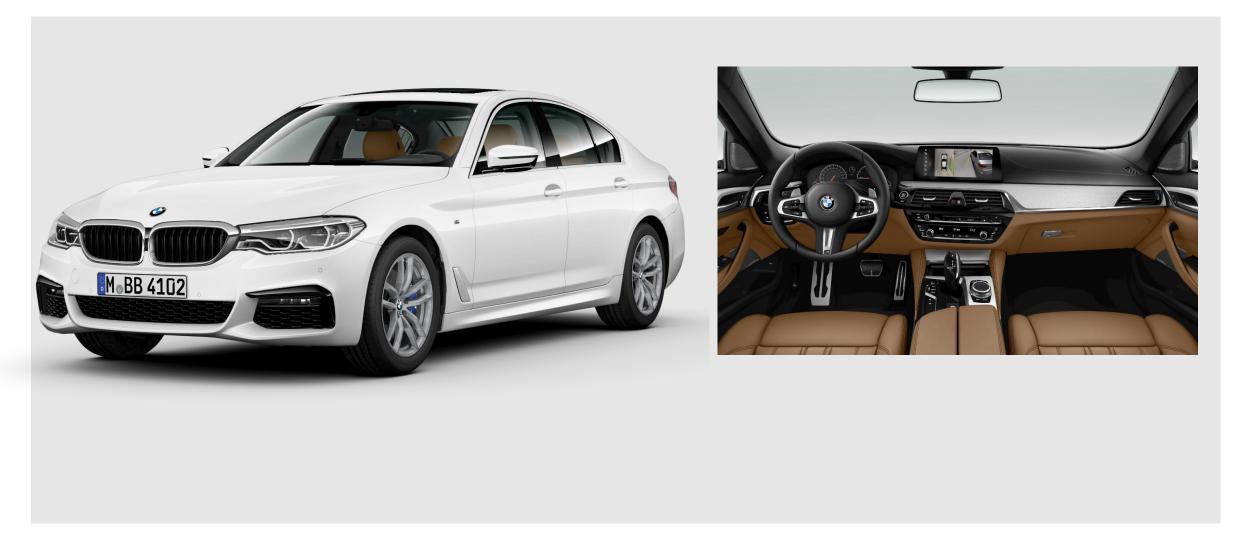

### BMW 5 SERIES. 530i M SPORT PROFILE.

#### 530i M Sport

Leather Dakota upholstery

18" M Alloys

Interior trim finishers Aluminium Rhombicle with highlight

trim finishers Pearl Chrome

M Sport Package

Sport Automatic Transmission with Gearshift Paddles

Dynamic Damper control

LED fog lights

Adaptive LED Headlights

Glass roof

Roller sunblind

Floor mats in velour

Anti dazzle mirrors

Sport Seats with seat adjustment electric

Ambient light package

PDC front & rear

Park Assistant Plus with Surround View Camera

Automatic 2-zone air conditioning with extended contents

Audio operation at rear

**BMW** Apps

**BMW Gesture Control** 

BMW Display Key

Navigation Professional with Touch functionality

Apple CarPlay

Wireless Charging

Harman Kardon Surround System

Comfort Access System

Remote Control Parking

12.3" Multifunctional Instrument Display

530i M Sport I B3-IN-B-2 I March 2019 Page 3