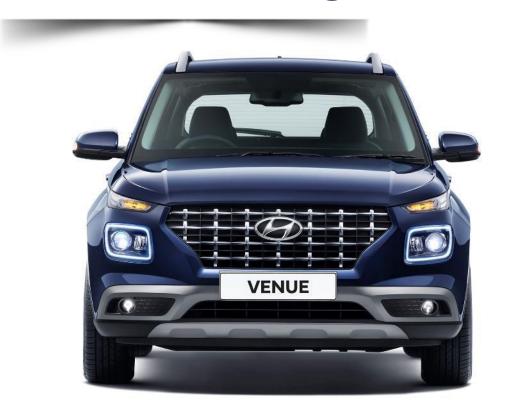

#### Aggressive Front Dark Chrome Grille

BENEFIT

The unique and bold front grille establishes road presence and a very premium feel

#### **Headlamp Escort Function**

BENEFIT

Keeps your path illuminated with the low beams of headlamps when you get home in the dark

#### Projector Type Fog Lamps

BENEFIT

The lamps give the SUV a sporty front look, the projection beam enhances safety by improving visibility during bad weather

#### **Cornering Function**

BENEFIT

Enhances safety by turning on an extra light (in the direction of the turn) to supplement the dipped beam on tight bends, at junctions or when turning into a road