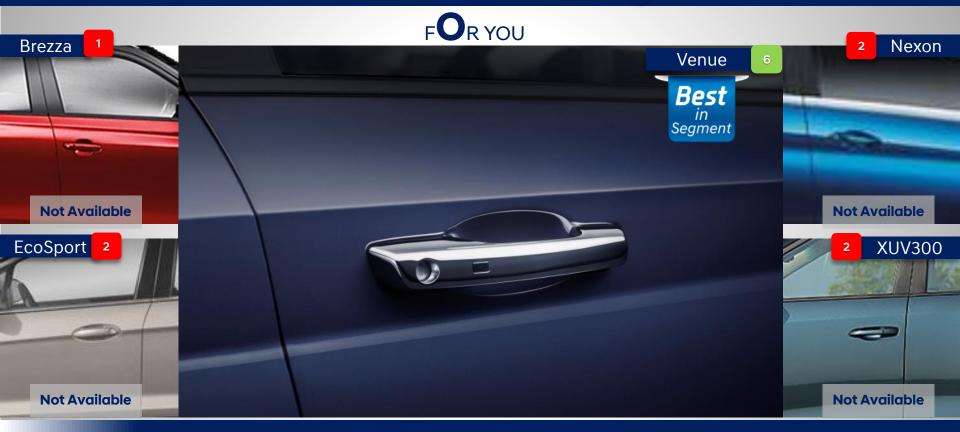

#### **Chrome Outside Door Handles**

The chrome lends a premium look to the vehicle