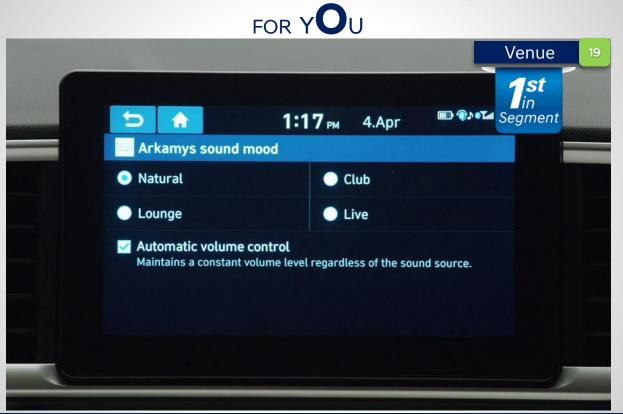

safety during highway rides as it locks the door when vehicle approaches the certain speed

## THE NEW **VENUE**





#### Leather Upholstery (Seat Covers, Steering Wheel, Gear Knob)









Beautifully detailed leather seats, steering wheel & gear knob provides soft feel and premium comfort

#### **Armrest Sliding Function**







BENEFIT

More comfortable to adjust the armrest position according to the height of the driver, enhanced comfort

#### **Cruise Control**





Nexon









For a fatigue free drive, especially on the highway

#### **Driver Side Footrest**







#### **OE Telematics**











#### I-Blue Remote Control









Enhanced convenience for rear passengers by allowing to control audio system from the rear seat through smartphone

#### **Arkamys Sound**











#### 8" Touchscreen AVNT









Floating Audio Video Navigation Telematics(AVNT system) provides a seamless user interface to users by pairing their phones to the infotainment system

#### Wireless Charger











BENEFIT

The Hyundai's wireless charging pad allows users to charge their smartphone without the use of messy and unsightly cables, thereby adding to convenience

#### Air Purifier











#### **Eco Coating**













#### Cooled Gove Box









## THE NEW **VENUE**





#### Advanced High Strength Steel (AHSS) Structure











#### 7-Speed DCT(Dual Clutch Transmission)









BENEFIT

The 7-speed DCT combines the fuel efficiency of a manual transmission with the convenience of an automatic transmission

#### VSM (Vehicle Stability Management)







BENE