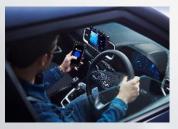

#### 8" Touchscreen AVNT

Floating Audio Video Navigation Telematics(AVNT system) provides a seamless user interface to users by pairing their phones to the infotainment system

#### Wireless Charger

BENEFIT

The Hyundai's wireless charging pad allows users to charge their smartphone without the use of messy and unsightly cables, thereby adding to convenience