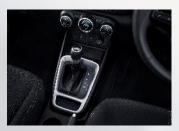

#### 7-Speed DCT(Dual Clutch Transmission)

BENEFIT

The 7-speed DCT combines the fuel efficiency of a manual transmission with the convenience of an automatic transmission