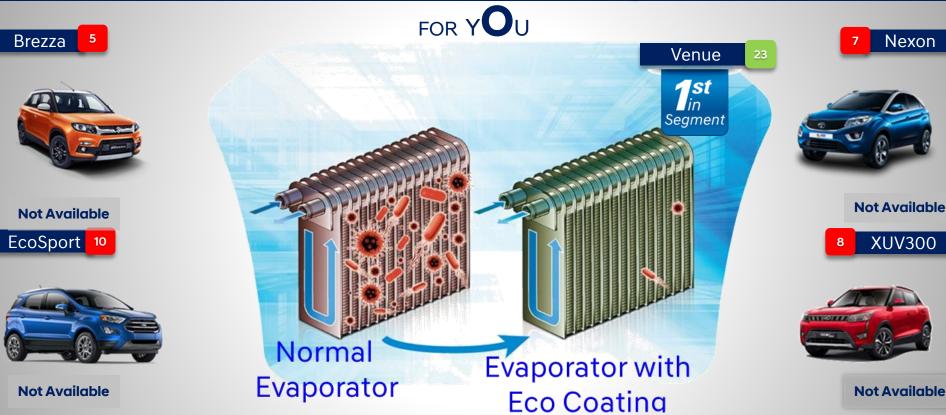

comfort

#### **Cruise Control**





Nexon









For a fatigue free drive, especially on the highway

#### **Driver Side Footrest**







#### **OE Telematics**











#### I-Blue Remote Control









Enhanced convenience for rear passengers by allowing to control audio system from the rear seat through smartphone

#### **Arkamys Sound**











#### 8" Touchscreen AVNT









Floating Audio Video Navigation Telematics(AVNT system) provides a seamless user interface to users by pairing their phones to the infotainment system

#### Wireless Charger











BENEFIT

The Hyundai's wireless charging pad allows users to charge their smartphone without the use of messy and unsightly cables, thereby adding to convenience

#### Air Purifier











#### **Eco Coating**













#### Cooled Gove Box









## THE NEW **VENUE**





#### Advanced High Strength Steel (AHSS) Structure











#### 7-Speed DCT(Dual Clutch Transmission)









BENEFIT

The 7-speed DCT combines the fuel efficiency of a manual transmission with the convenience of an automatic transmission

#### VSM (Vehicle Stability Management)







BENEFIT





Maintains directional stability as it combines the intelligent ESP with power steering

#### BAS (Brake Assist System)





Nexon

**Not Available** 

XUV300

**Not Available** 







A safety feature which implies better braking during panic situations

#### HAC(Hill Assist Control)









Not Available
EcoSport 13



**Available** 







**Not Available** 





**Available** 

Prevents roll-back of the car on an incline, t