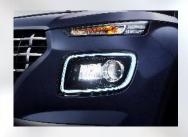

#### Projector Type Fog Lamps

BENEFIT

The lamps give the SUV a sporty front look, the projection beam enhances safety by improving visibility during bad weather

#### **Cornering Function**

BENEFIT

Enhances safety by turning on an extra light (in the direction of the turn) to supplement the dipped beam on tight bends, at junctions or when turning into a road