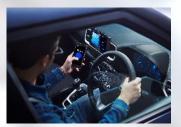

#### **OE Telematics**

#### 8" Touchscreen AVNT

Floating Audio Video Navigation Telematics(AVNT system) provides a seamless user interface to users by pairing their phones to the infotainment system

#### Wireless Charger

BENEFIT

The Hyundai's wireless charging pad allows users to charge their smartphone without the use of messy and unsightly cables, thereby adding to convenience