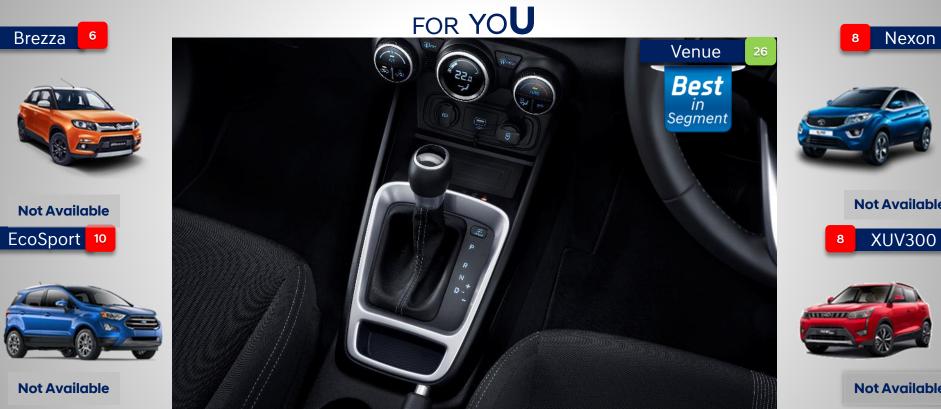

#### Leather Upholstery (Seat Covers, Steering Wheel, Gear Knob)

Beautifully detailed leather seats, steering wheel & gear knob provides soft feel and premium comfort

#### **Armrest Sliding Function**

BENEFIT

More comfortable to adjust the armrest position according to the height of the driver, enhanced comfort

#### **Arkamys Sound**

#### 8" Touchscreen AVNT

Floating Audio Video Navigation Telematics(AVNT system) provides a seamless user interface to users by pairing their phones to the infotainment system

#### Wireless Charger

BENEFIT

The Hyundai's wireless charging pad allows users to charge their smartphone without the use of messy and unsightly cables, thereby adding to convenience

#### Air Purifier

#### **Eco Coating**

#### Cooled Gove Box