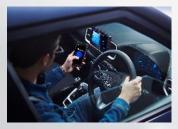

#### 8" Touchscreen AVNT

Floating Audio Video Navigation Telematics(AVNT system) provides a seamless user interface to users by pairing their phones to the infotainment system

#### Wireless Charger

BENEFIT

The Hyundai's wireless charging pad allows users to charge their smartphone without the use of messy and unsightly cables, thereby adding to convenience