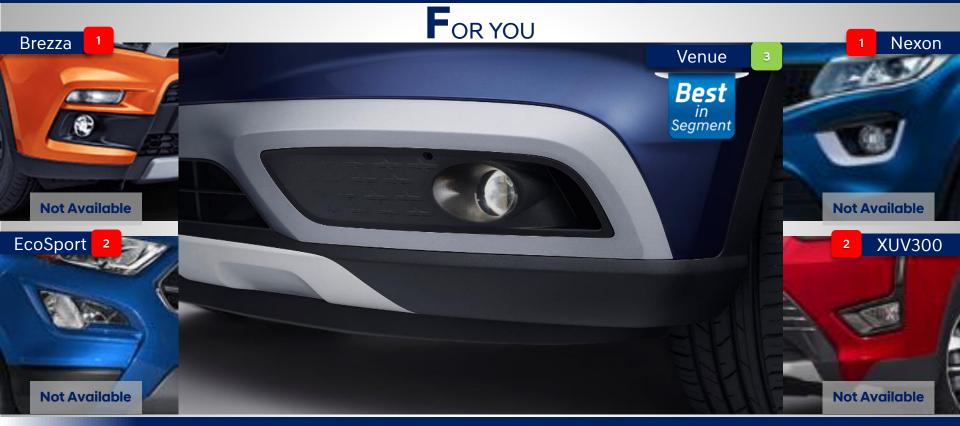

#### Projector Type Fog Lamps

BENEFIT

The lamps give the SUV a sporty front look, the projection beam enhances safety by improving visibility during bad weather