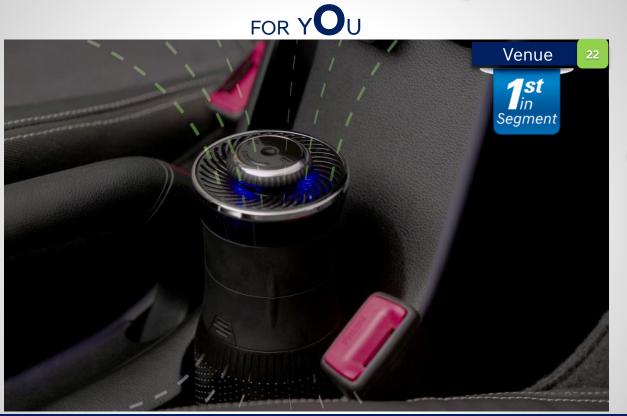

eight of the driver, enhanced comfort

#### **Cruise Control**





Nexon









For a fatigue free drive, especially on the highway

#### **Driver Side Footrest**







#### **OE Telematics**











#### I-Blue Remote Control









Enhanced convenience for rear passengers by allowing to control audio system from the rear seat through smartphone

#### **Arkamys Sound**











#### 8" Touchscreen AVNT









Floating Audio Video Navigation Telematics(AVNT system) provides a seamless user interface to users by pairing their phones to the infotainment system

#### Wireless Charger











BENEFIT

The Hyundai's wireless charging pad allows users to charge their smartphone without the use of messy and unsightly cables, thereby adding to convenience

#### Air Purifier











#### **Eco Coating**













#### Cooled Gove Box









## THE NEW **VENUE**





#### Advanced High Strength Steel (AHSS) Structure











#### 7-Speed DCT(Dual Clutch Transmission)









BENEFIT

The 7-speed DCT combines the fuel efficiency of a manual transmission with the convenience of an automatic transmission

#### VSM (Vehicle Stability Management)







BENEFIT





Maintains directional stability as it combines the intelligent ESP with power steering

#### BAS (Brake Assist System)





Nexon

**Not Available** 

XUV300

**Not Available** 







A safety feature which implies better braking during panic situations

#### HAC(Hill Assist Control)









Not Available
EcoSport 13



**Available** 







**Not Available** 





**Available** 

Prevents roll-ba