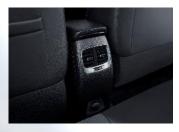

#### I-Blue Remote Control

Enhanced convenience for rear passengers by allowing to control audio system from the rear seat through smartphone