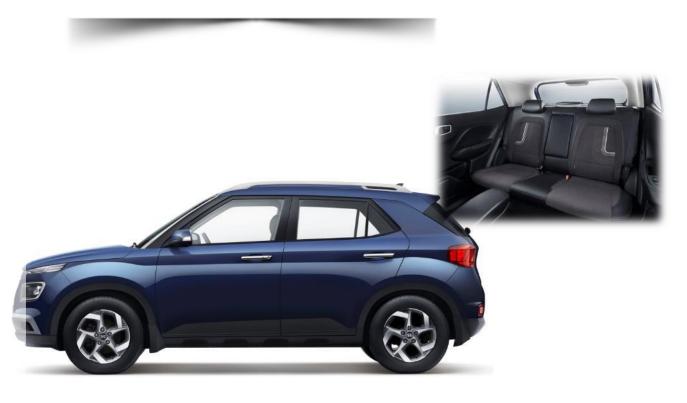

ont grille establishes road presence and a very premium feel

#### **Headlamp Escort Function**







BENEFIT

Keeps your path illuminated with the low beams of headlamps when you get home in the dark

#### Projector Type Fog Lamps







BENEFIT

The lamps give the SUV a sporty front look, the projection beam enhances safety by improving visibility during bad weather

#### **Cornering Function**







BENEFIT

Enhances safety by turning on an extra light (in the direction of the turn) to supplement the dipped beam on tight bends, at junctions or when turning into a road

#### Wheel Air Curtains









Nexon **Not Available** XUV300 **Not Available** 



The curtains reduce wind drag by guiding airflow across the front wheels, thereby improving fuel efficiency

## THE NEW **VENUE**





#### **Chrome Outside Door Handles**









The chrome lends a premium look to the vehicle

#### **Electric Sunroof**







Lends class and sportiness to the SUV while also letting light inside the cabin that makes it feel big and roomy

#### Rear AC Vents







BENEFIT

Ensure comfort for the rear passengers through uniform and quick cooling

## THE NEW **VENUE**





#### Shark Fin Antenna







BENEFIT

Sharp look that complements the overall sporty and premium design with superior GPS signal

#### Boot Space (350 L)



Venue









## THE NEW **VENUE**







#### Impact Sensing Auto Door Unlock









#### Speed Sensing Auto Door Lock







BENEFIT

Enhanced safety during highway rides as it locks the door when vehicle approaches the certain speed

## THE NEW **VENUE**