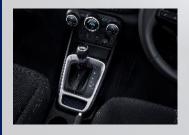

#### 7-Speed DCT(Dual Clutch Transmission)

BENEFIT

The 7-speed DCT combines the fuel efficiency of a manual transmission with the convenience of an automatic transmission