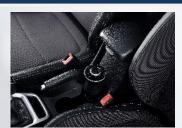

#### Leather Upholstery (Seat Covers, Steering Wheel, Gear Knob)

Beautifully detailed leather seats, steering wheel & gear knob provides soft feel and premium comfort

#### **Armrest Sliding Function**

BENEFIT

More comfortable to adjust the armrest position according to the height of the driver, enhanced comfort