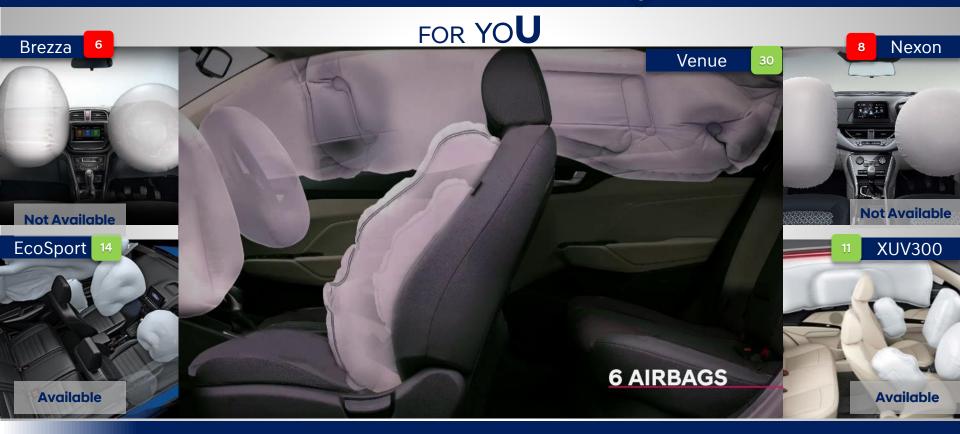

#### 7-Speed DCT(Dual Clutch Transmission)









BENEFIT

The 7-speed DCT combines the fuel efficiency of a manual transmission with the convenience of an automatic transmission

#### VSM (Vehicle Stability Management)







BENEFIT





Maintains directional stability as it combines the intelligent ESP with power steering

#### BAS (Brake Assist System)





Nexon

**Not Available** 

XUV300

**Not Available** 







A safety feature which implies better braking during panic situations

#### HAC(Hill Assist Control)









Not Available
EcoSport 13



**Available** 







**Not Available** 





**Available** 

Prevents roll-back of the car on an incline, thereby negating the need of keeping

foot on the brake, and therefore adding to safety

#### Side & Curtain Airbags







#### Warranty Package











#### The Winner Is...



















6



# **BORN TO RULE!**

### Venue's Supremacy against EcoSport









**OE Telematics** 



Projector Type Fog Lamps



**Cornering Function** 



Rear AC vents

#### Top 10 Features to Pitch against Ford EcoSport



Armrest Sliding function



Arkamys Sound Moods



Air Purifier & Eco Coating



LED Tail Lamp



3yrs/Unlimited Kms Warranty & RSA

### Venue's Supremacy against XUV 300









**OE Telematics** 



**Projector Type Fog** Lamps



**Cornering Function** 



Rear AC vents

#### Top 10 Features to Pitch against Mahindra XUV 300



8" AVN over 7" AVN



**Arkamys Sound** Moods



Air Purifier & **Eco Coating** 



Wireless Charger



3yrs/Unlimited Kms Warranty & RSA

### Venue's Supremacy against