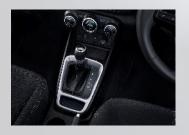

#### 7-Speed DCT(Dual Clutch Transmission)

BENEFIT

The 7-speed DCT combines the fuel efficiency of a manual transmission with the convenience of an automatic transmission