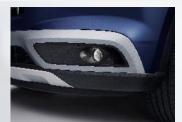

#### Projector Type Fog Lamps

BENEFIT

The lamps give the SUV a sporty front look, the projection beam enhances safety by improving visibility during bad weather