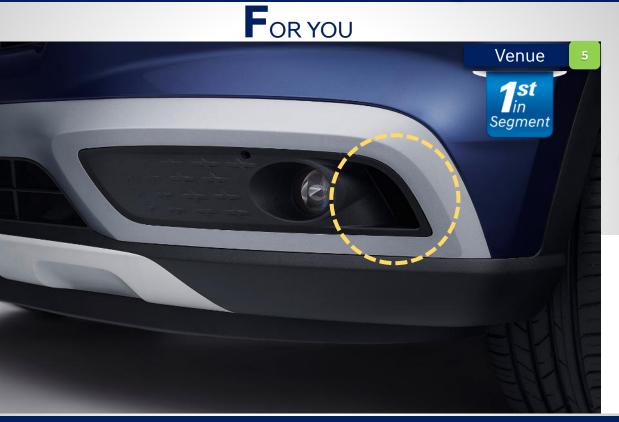

#### Projector Type Fog Lamps

BENEFIT

The lamps give the SUV a sporty front look, the projection beam enhances safety by improving visibility during bad weather