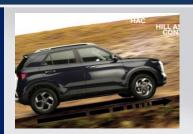

#### HAC(Hill Assist Control)

Not Available
EcoSport 13

**Available** 

**Not Available** 

**Available** 

Prevents roll-back of the car on an incline, thereby negating the need of keeping

foot on the brake, and therefore adding to safety