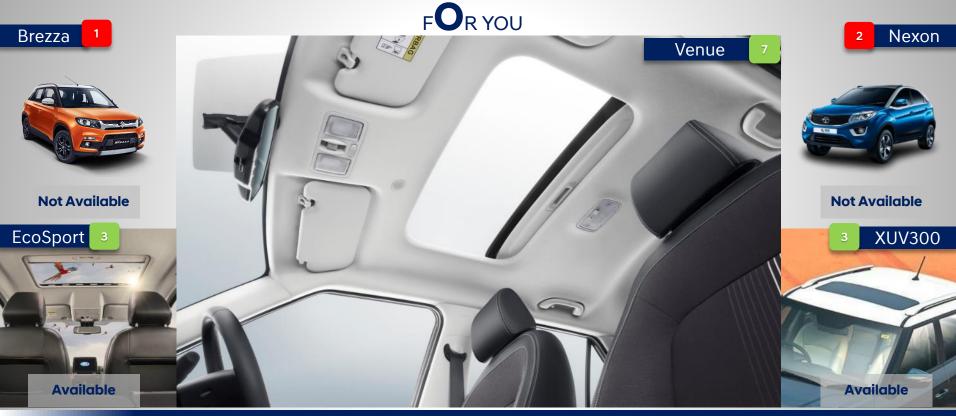

#### **Electric Sunroof**

Lends class and sportiness to the SUV while also letting light inside the cabin that makes it feel big and roomy