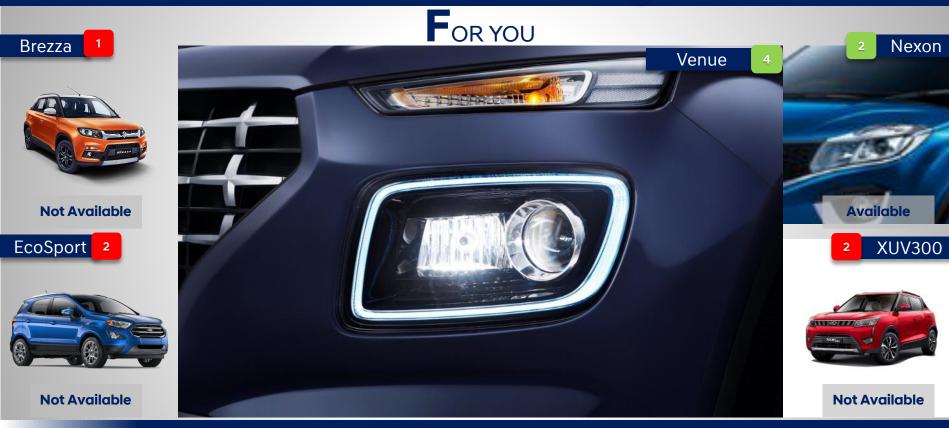

#### Projector Type Fog Lamps

BENEFIT

The lamps give the SUV a sporty front look, the projection beam enhances safety by improving visibility during bad weather

#### **Cornering Function**

BENEFIT

Enhances safety by turning on an extra light (in the direction of the turn) to supplement the dipped beam on tight bends, at junctions or when turning into a road