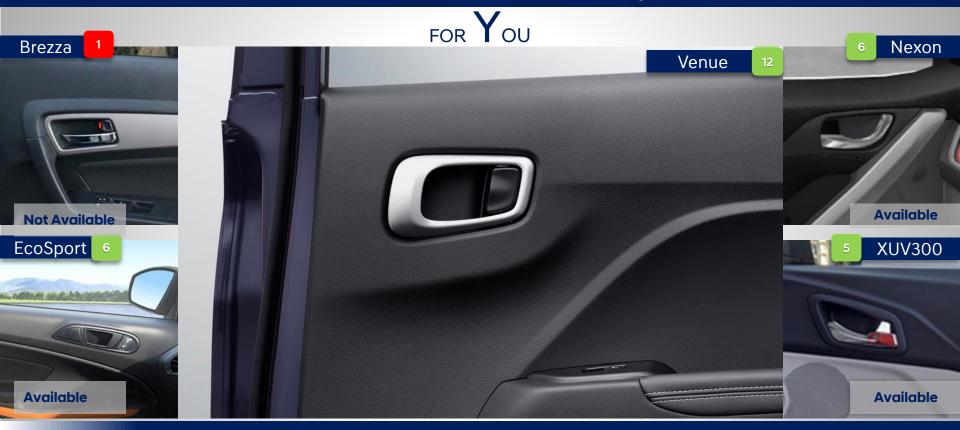

#### **Chrome Outside Door Handles**

The chrome lends a premium look to the vehicle