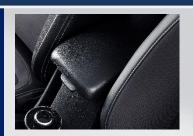

#### **Armrest Sliding Function**

BENEFIT

More comfortable to adjust the armrest position according to the height of the driver, enhanced comfort