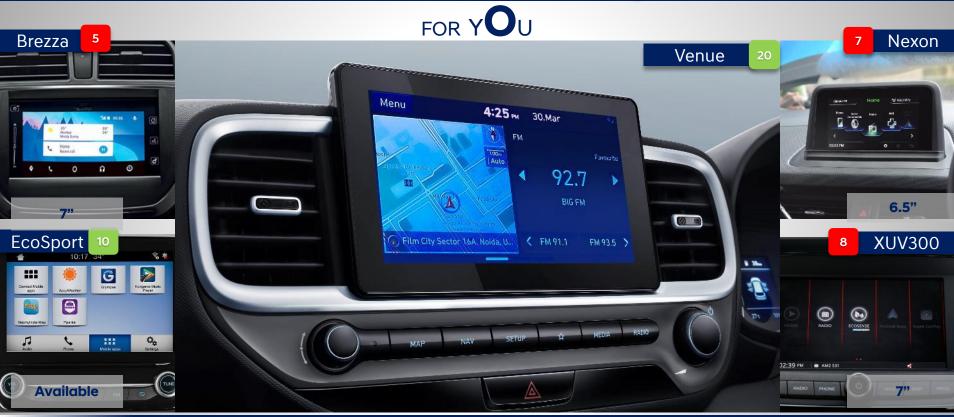

#### 8" Touchscreen AVNT

Floating Audio Video Navigation Telematics(AVNT system) provides a seamless user interface to users by pairing their phones to the infotainment system

#### Wireless Charger

BENEFIT

The Hyundai's wireless charging pad allows users to charge their smartphone without the use of messy and unsightly cables, thereby adding to convenience