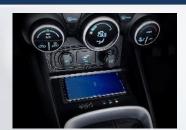

#### 8" Touchscreen AVNT

Floating Audio Video Navigation Telematics(AVNT system) provides a seamless user interface to users by pairing their phones to the infotainment system