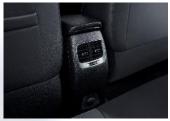

#### Rear AC Vents

BENEFIT

Ensure comfort for the rear passengers through uniform and quick cooling