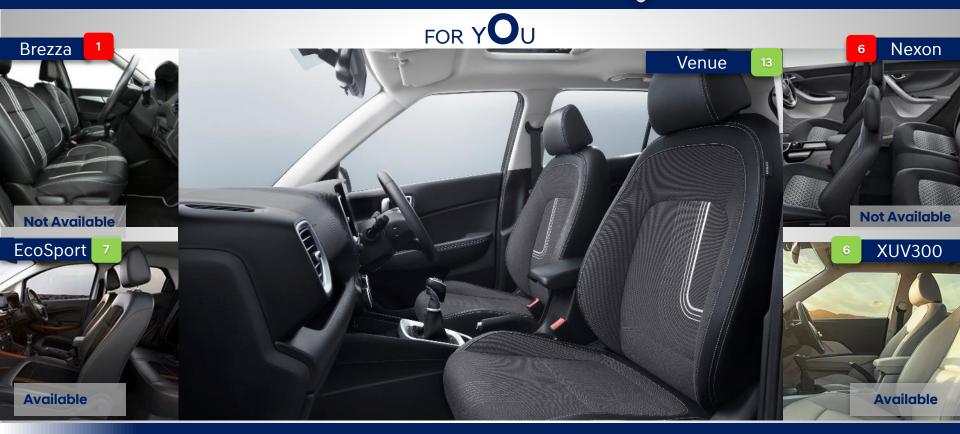

#### Leather Upholstery (Seat Covers, Steering Wheel, Gear Knob)

Beautifully detailed leather seats, steering wheel & gear knob provides soft feel and premium comfort