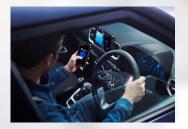

#### **OE Telematics**

#### 8" Touchscreen AVNT

Floating Audio Video Navigation Telematics(AVNT system) provides a seamless user interface to users by pairing their phones to the infotainment system

#### Wireless Charger

BENEFIT

The Hyundai's wireless charging pad allows users to charge their smartphone without the use of messy and unsightly cables, thereby adding to convenience