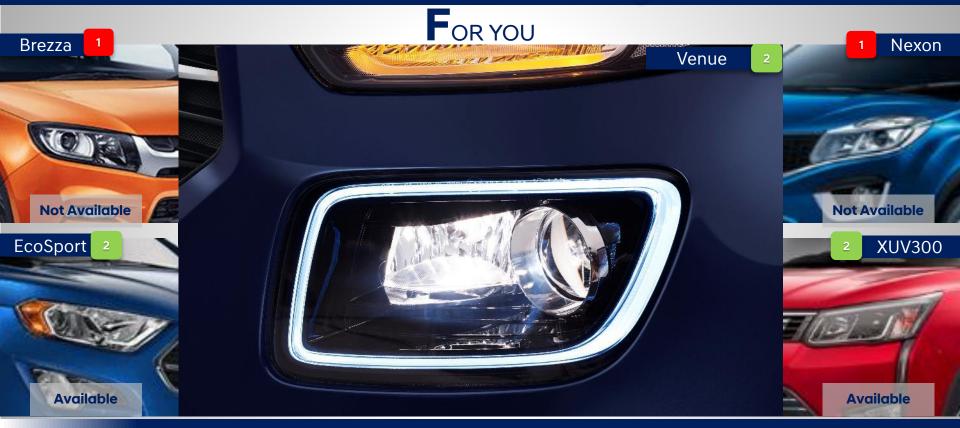

#### **Headlamp Escort Function**

BENEFIT

Keeps your path illuminated with the low beams of headlamps when you get home in the dark

#### **Cornering Function**

BENEFIT

Enhances safety by turning on an extra light (in the direction of the turn) to supplement the dipped beam on tight bends, at junctions or when turning into a road