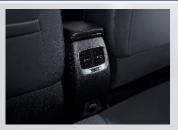

#### Rear AC Vents

BENEFIT

Ensure comfort for the rear passengers through uniform and quick cooling