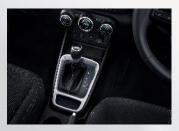

#### Leather Upholstery (Seat Covers, Steering Wheel, Gear Knob)

Beautifully detailed leather seats, steering wheel & gear knob provides soft feel and premium comfort

#### **Armrest Sliding Function**

BENEFIT

More comfortable to adjust the armrest position according to the height of the driver, enhanced comfort

#### 7-Speed DCT(Dual Clutch Transmission)

BENEFIT

The 7-speed DCT combines the fuel efficiency of a manual transmission with the convenience of an automatic transmission