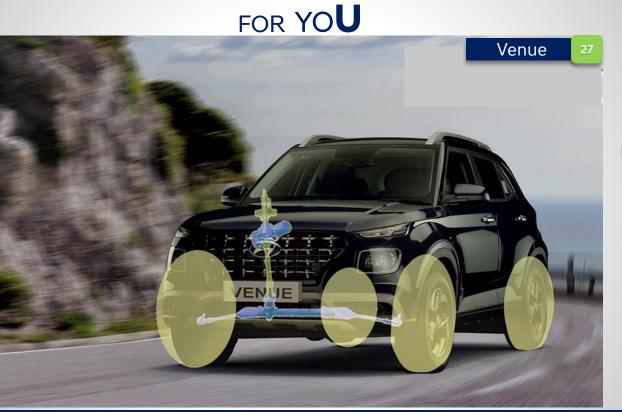

#### Wheel Air Curtains

Nexon **Not Available** XUV300 **Not Available** 

The curtains reduce wind drag by guiding airflow across the front wheels, thereby improving fuel efficiency