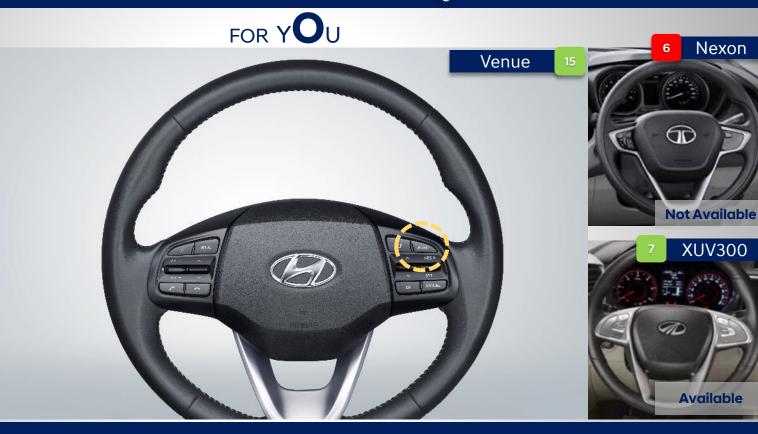

#### **Cruise Control**

Nexon

For a fatigue free drive, especially on the highway