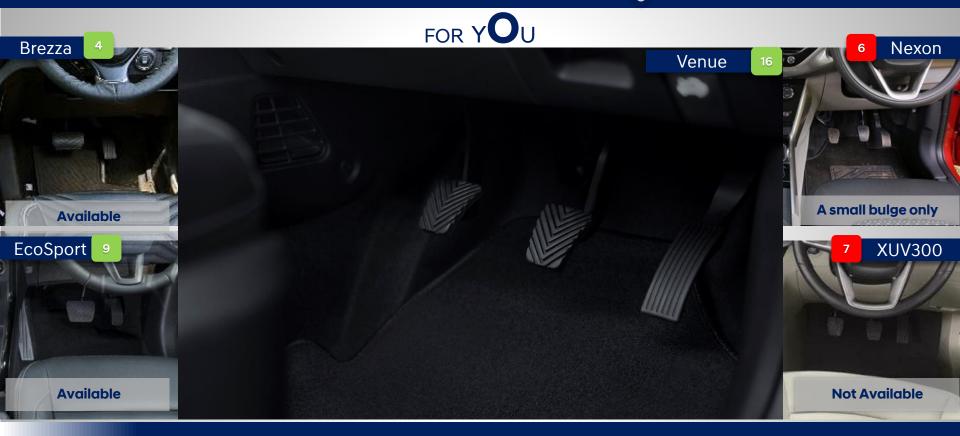

d premium design with superior GPS signal

#### Boot Space (350 L)



Venue









## THE NEW **VENUE**







#### Impact Sensing Auto Door Unlock









#### Speed Sensing Auto Door Lock







BENEFIT

Enhanced safety during highway rides as it locks the door when vehicle approaches the certain speed

## THE NEW **VENUE**





#### Leather Upholstery (Seat Covers, Steering Wheel, Gear Knob)









Beautifully detailed leather seats, steering wheel & gear knob provides soft feel and premium comfort

#### **Armrest Sliding Function**







BENEFIT

More comfortable to adjust the armrest position according to the height of the driver, enhanced comfort

#### **Cruise Control**





Nexon









For a fatigue free drive, especially on the highway

#### **Driver Side Footrest**







#### **OE Telematics**











#### I-Blue Remote Control









Enhanced convenience for rear passengers by allowing to control audio system from the rear seat through smartphone

#### **Arkamys Sound**











#### 8" Touchscreen AVNT









Floating Audio Video Navigation Telematics(AVNT system) provides a seamless user interface to users by pairing their phones to the infotainment system

#### Wireless Charger











BENEFIT

The Hyundai's wireless charging pad allows users to charge their smartphone without the use of messy and unsightly cables, thereby adding to convenience

#### Air Purifier











#### **Eco Coating**













#### Cooled Gove Box









## THE NEW **VENUE**





#### Advanced High Strength Steel (AHSS) Structure











#### 7-Speed DC