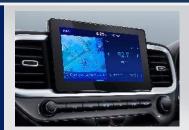

#### 8" Touchscreen AVNT

Floating Audio Video Navigation Telematics(AVNT system) provides a seamless user interface to users by pairing their phones to the infotainment system