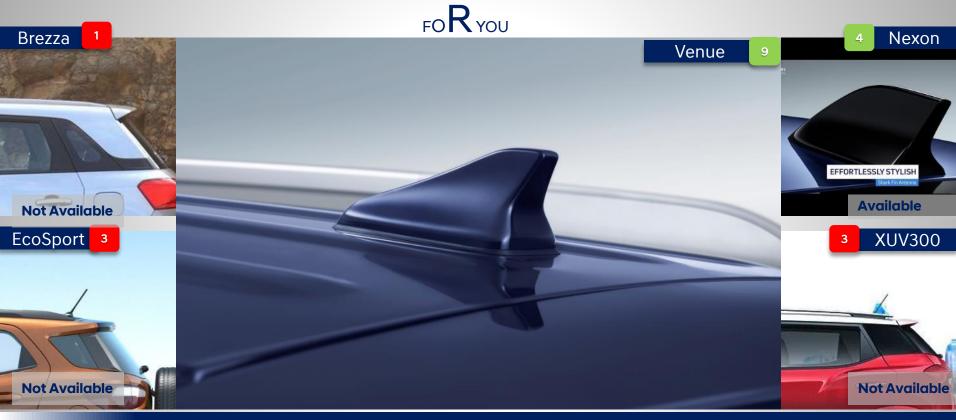

#### Shark Fin Antenna

BENEFIT

Sharp look that complements the overall sporty and premium design with superior GPS signal