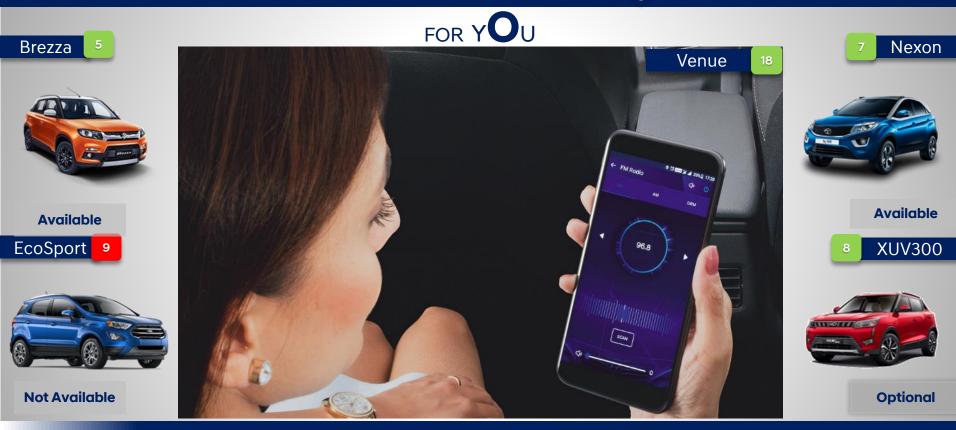

#### I-Blue Remote Control

Enhanced convenience for rear passengers by allowing to control audio system from the rear seat through smartphone

#### **Arkamys Sound**

#### 8" Touchscreen AVNT

Floating Audio Video Navigation Telematics(AVNT system) provides a seamless user interface to users by pairing their phones to the infotainment system

#### Wireless Charger

BENEFIT

The Hyundai's wireless charging pad allows users to charge their smartphone without the use of messy and unsightly cables, thereby adding to convenience