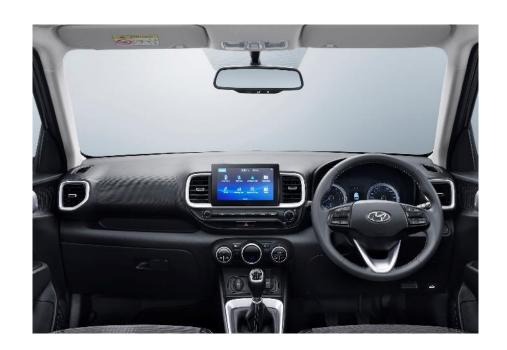

#### 8" Touchscreen AVNT

Floating Audio Video Navigation Telematics(AVNT system) provides a seamless user interface to users by pairing their phones to the infotainment system

#### Wireless Charger

BENEFIT

The Hyundai's wireless charging pad allows users to charge their smartphone without the use of messy and unsightly cables, thereby adding to convenience