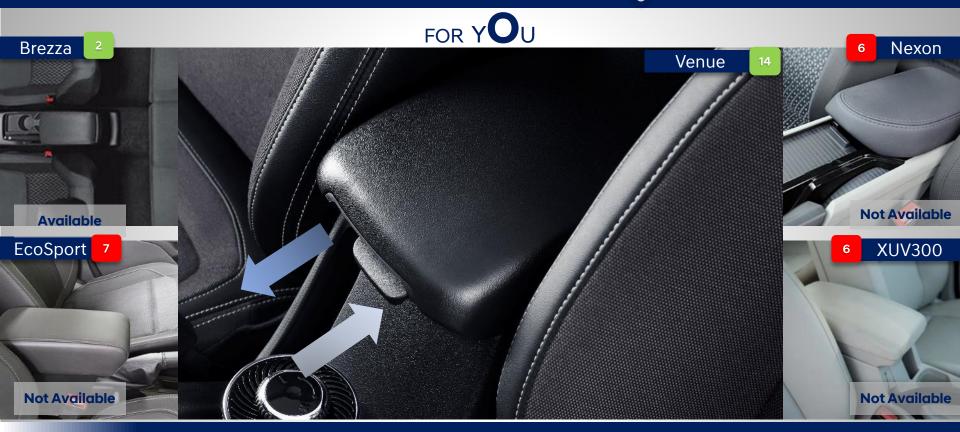

#### **Armrest Sliding Function**

BENEFIT

More comfortable to adjust the armrest position according to the height of the driver, enhanced comfort