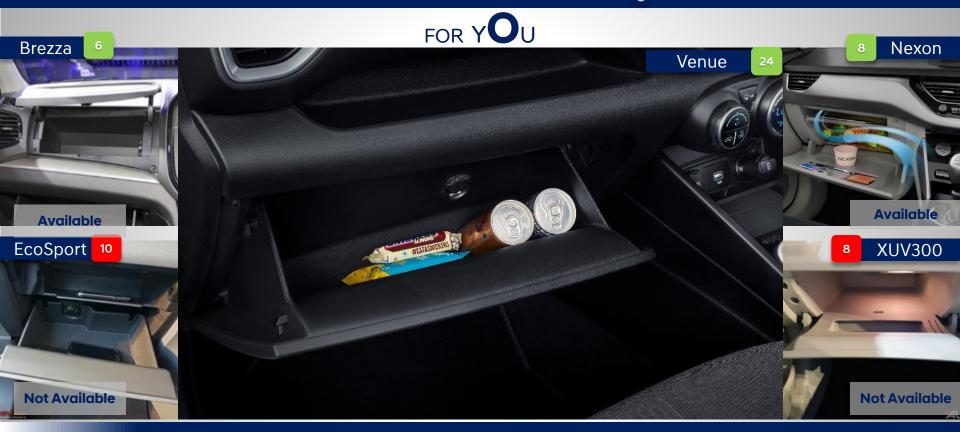

Nexon









For a fatigue free drive, especially on the highway

#### **Driver Side Footrest**







#### **OE Telematics**











#### I-Blue Remote Control









Enhanced convenience for rear passengers by allowing to control audio system from the rear seat through smartphone

#### **Arkamys Sound**











#### 8" Touchscreen AVNT









Floating Audio Video Navigation Telematics(AVNT system) provides a seamless user interface to users by pairing their phones to the infotainment system

#### Wireless Charger











BENEFIT

The Hyundai's wireless charging pad allows users to charge their smartphone without the use of messy and unsightly cables, thereby adding to convenience

#### Air Purifier











#### **Eco Coating**













#### Cooled Gove Box









## THE NEW **VENUE**





#### Advanced High Strength Steel (AHSS) Structure











#### 7-Speed DCT(Dual Clutch Transmission)









BENEFIT

The 7-speed DCT combines the fuel efficiency of a manual transmission with the convenience of an automatic transmission

#### VSM (Vehicle Stability Management)







BENEFIT





Maintains directional stability as it combines the intelligent ESP with power steering

#### BAS (Brake Assist System)





Nexon

**Not Available** 

XUV300

**Not Available** 







A safety feature which implies better braking during panic situations

#### HAC(Hill Assist Control)









Not Available
EcoSport 13



**Available** 







**Not Available** 





**Available** 

Prevents roll-back of the car on an incline, thereby negating the need of keepin