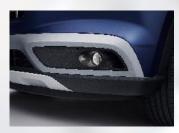

#### Projector Type Fog Lamps

BENEFIT

The lamps give the SUV a sporty front look, the projection beam enhances safety by improving visibility during bad weather

#### **Cornering Function**

BENEFIT

Enhances safety by turning on an extra light (in the direction of the turn) to supplement the dipped beam on tight bends, at junctions or when turning into a road