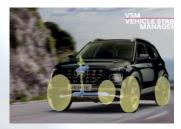

#### VSM (Vehicle Stability Management)

BENEFIT

Maintains directional stability as it combines the intelligent ESP with power steering