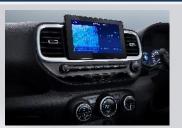

#### 8" Touchscreen AVNT

Floating Audio Video Navigation Telematics(AVNT system) provides a seamless user interface to users by pairing their phones to the infotainment system