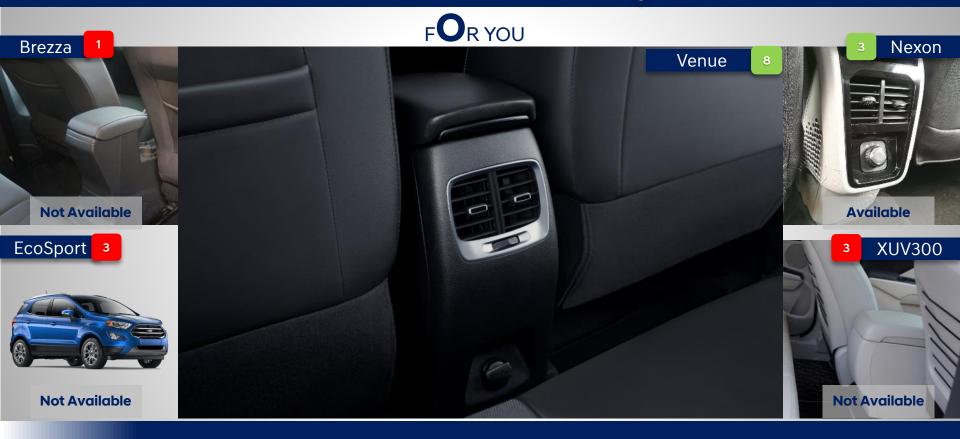

#### Rear AC Vents

BENEFIT

Ensure comfort for the rear passengers through uniform and quick cooling