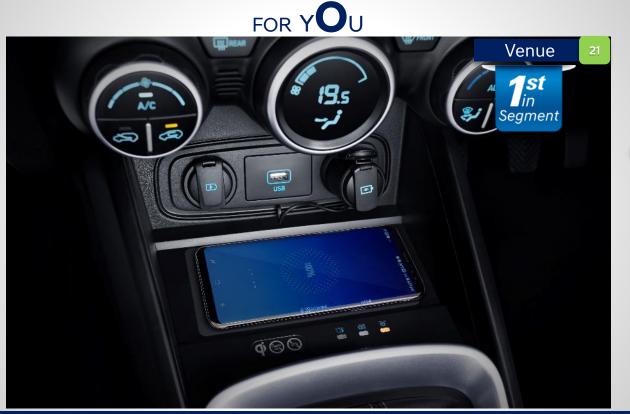

#### Wireless Charger

BENEFIT

The Hyundai's wireless charging pad allows users to charge their smartphone without the use of messy and unsightly cables, thereby adding to convenience