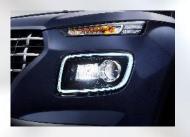

#### Projector Type Fog Lamps

BENEFIT

The lamps give the SUV a sporty front look, the projection beam enhances safety by improving visibility during bad weather

#### **Cornering Function**

BENEFIT

Enhances safety by turning on an extra light (in the direction of the turn) to supplement the dipped beam on tight bends, at junctions or when turning into a road