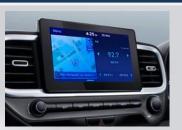

#### 8" Touchscreen AVNT

Floating Audio Video Navigation Telematics(AVNT system) provides a seamless user interface to users by pairing their phones to the infotainment system