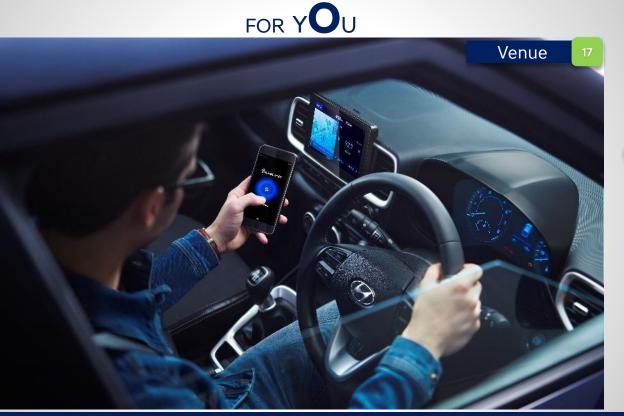

#### **OE Telematics**

#### I-Blue Remote Control

Enhanced convenience for rear passengers by allowing to control audio system from the rear seat through smartphone

#### 8" Touchscreen AVNT

Floating Audio Video Navigation Telematics(AVNT system) provides a seamless user interface to users by pairing their phones to the infotainment system