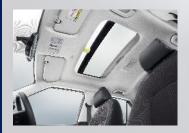

#### **Electric Sunroof**

Lends class and sportiness to the SUV while also letting light inside the cabin that makes it feel big and roomy