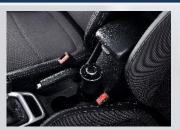

#### **Armrest Sliding Function**

BENEFIT

More comfortable to adjust the armrest position according to the height of the driver, enhanced comfort

#### **Driver Side Footrest**