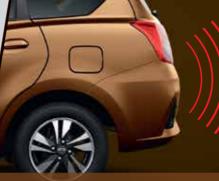

## SAFETY COMES FIRST.

Make every drive a safe drive. The Datsun GO+ is packed with next generation safety features to keep you and your loved ones safe.

**Dual Front Air-Bags** 

Vehicle Dynamic Control

**Reverse Parking Sensor** 