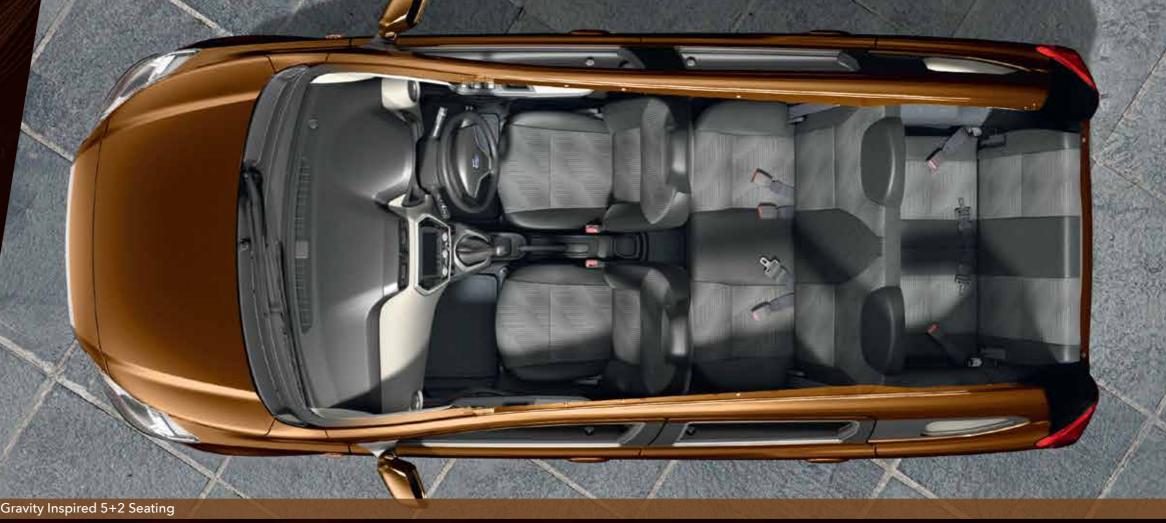

# DRIVE TOGETHER. THRIVE TOGETHER.

There's always more room for a family adventure in the new Datsun GO+ 5+2 seating with Anti-fatigue Seats to maximize comfort while reducing fatigue.

#### Zero Gravity Inspired 5+2 Seating