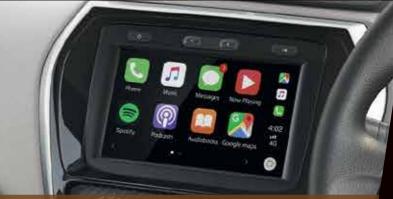

7.0 Touchscreen with Advanced Infotainment System

## INFOTAINMENT ON THE GO.

Enjoy your favourite music. Navigate your way. And stay connected on the go with the Android Auto and Apple Car Play on the Advanced Infotainment System with 7.0 capacitive touchscreen.