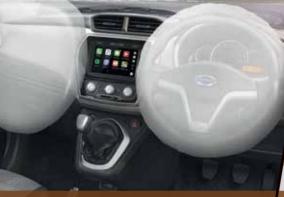

Indian family. More open to make new connections and more togetherness. That's why, we at Datsun have designed the Datsun GO+ with 5+2 flexi seats. So that you don't have to leave anyone behind.



# DRIVE TOGETHER. THRIVE TOGETHER.

There's always more room for a family adventure in the new Datsun GO+ 5+2 seating with Anti-fatigue Seats to maximize comfort while reducing fatigue.

#### Zero Gravity Inspired 5+2 Seating

## DRIVE IN CHANGE. ARRIVE IN STYLE.

We know what you need in your car. And have designed accordingly.

#### FEATURES FOR THE NEW GENERATION. Turn heads on the road with a dazzling range of new generation features.



## SAFETY COMES FIRST.

Make every drive a safe drive. The Datsun GO+ is packed with next generation safety features to keep you and your loved ones safe.









**Dual Front Air-Bags** 

Vehicle Dynamic Control

**Reverse Parking Sensor** 

7.0 Touchscreen with Advanced Infotainment System



## INFOTAINMENT ON THE GO.

Enjoy your favourite music. Navigate your way. And stay connected on the go with the Android Auto and Apple Car Play on the Advanced Infotainment System with 7.0 capacitive touchscreen.