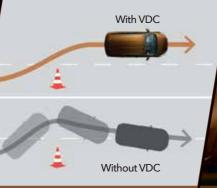

## SAFETY COMES FIRST.

Make every drive a safe drive. The Datsun GO+ is packed with next generation safety features to keep you and your loved ones safe.

**Dual Front Air-Bags** 

Vehicle Dynamic Control

**Reverse Parking Sensor** 