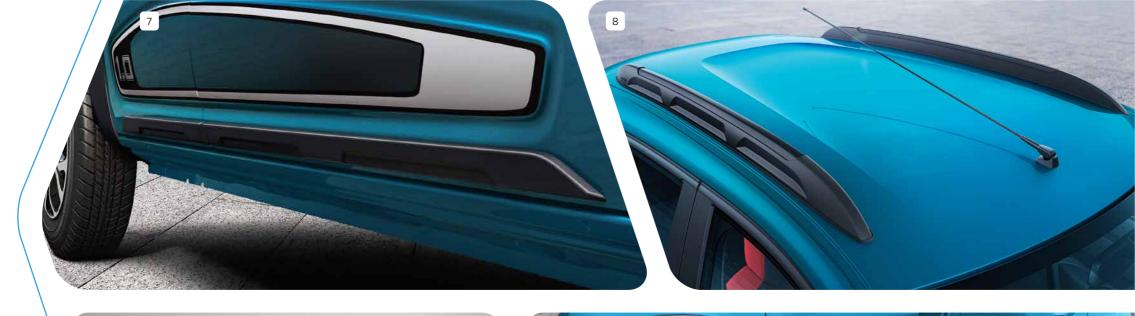

# 7. Lower Door Cladding

Protects your vehicle from minor scratches and dings while enhancing its profile.

#### 8. Roof Rail

Gives your Renault KWID a true SUV look.