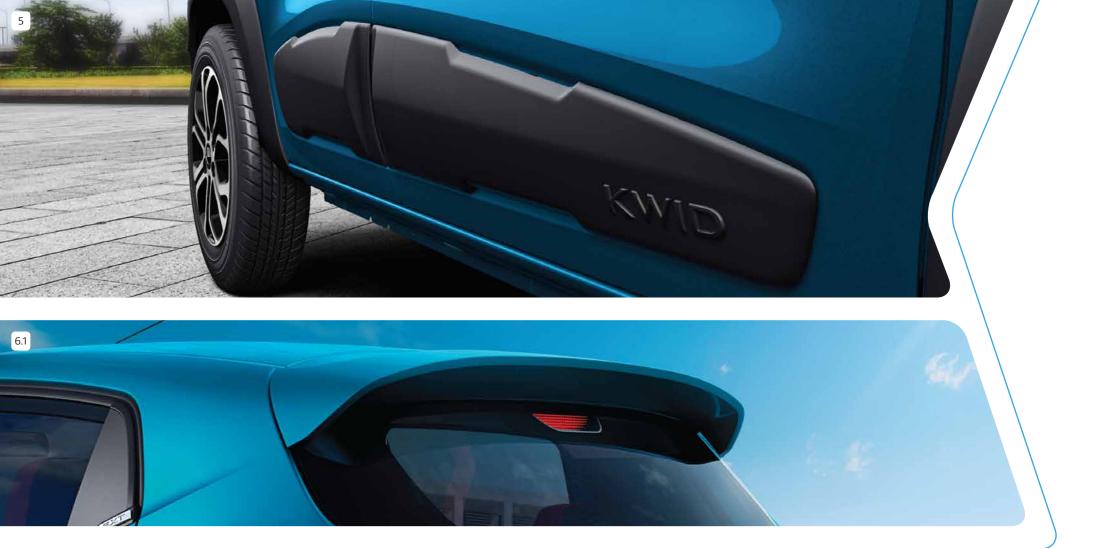

# 5. Body Side Cladding

Protects your vehicle from minor scratches and dings while enhancing its profile.

# 6. Spoiler

Adds a touch of flair to the car's rear and enhances the car's performance.

6.1. Without LED

6.2. With LED