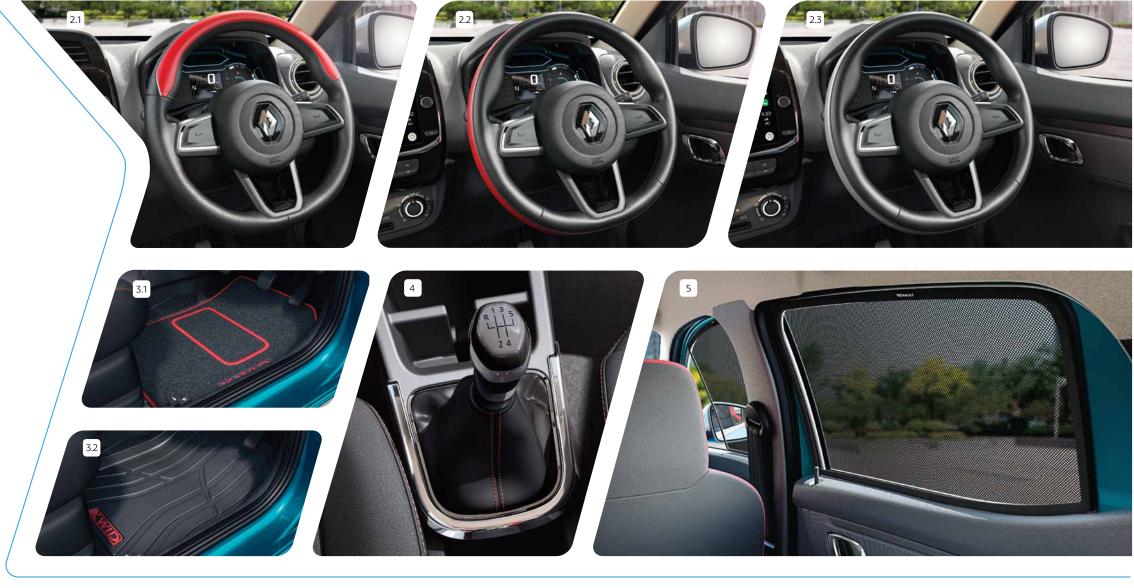

# 2. Steering Wheel Cover

These covers are designed to offer you better grip and superior driving comfort.

- 2.1 Red Highlight
- 2.2 Red Surround
- 2.3 Silver Surround

# 3. Cabin Floor Mats

Tailored to fit the contours of your KWID, these stylish mats protect your original carpet from the wear and tear of daily usage.

- 3.1 Carpet Mat
- 3.2 3D Mat
- 3.3 Designer Mat
- 3.4 PVC Black
- 3.5 PVC Transparent

# 4. Gear Bezel Chrome

Adds more style to the interiors.

#### 5. Sun Blind

Keeps the interiors safe from the sun and helps reduce the temperature inside.

| SUV PACK           | CHROME PACK                 | URBAN PACK            | ESSENTIAL PACK          |
|--------------------|-----------------------------|-----------------------|-------------------------|
| FENDER CLADDING    | FRONT GRILLE CHROME INSERT  | FRONT PARKING SENSORS | CAR COVER               |
| SPOILER            | FRONT GRILLE CHROME GARNISH | AMBIENT LIGHT         | CARPET MAT              |
| BODY SIDE CLADDING | FRONT BUMPER CHROME         | ORVM BLINKER          | MUD FLAP                |
| ROOF RAIL          | HEAD LAMP CHROME            | 3D MAT                | BUMPER CORNER PROTECTOR |
|                    | DRL CHROME                  |                       |                         |
|                    | GEAR BEZEL CHROME           |                       |                         |
|                    | TAIL LAMP CHROME            |                       |                         |
|                    | RR BUMPER CHROME            |                       |                         |