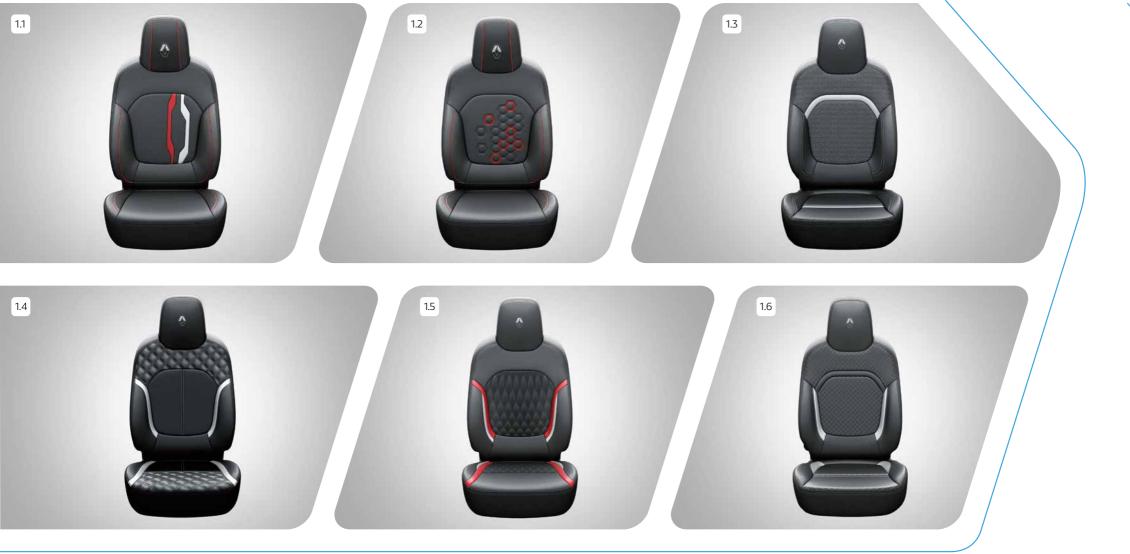

### 1. Seat Covers

Covers that add to the interiors while preserving the comfort of the company-fitted seats.

- 1.1 Vinyl with Silver & Red Accentuation
- 1.2 Vinyl with Quadra Red Accentuation
- 1.3 Vinyl Perforated with White Accentuation
- 1.4 Vinyl Quilted with Silver Accentuation
- 1.5 Vinyl + Velvet with Red & White Accentuation
- 1.6 Vinyl with Fine Lines & Silver Accentuation