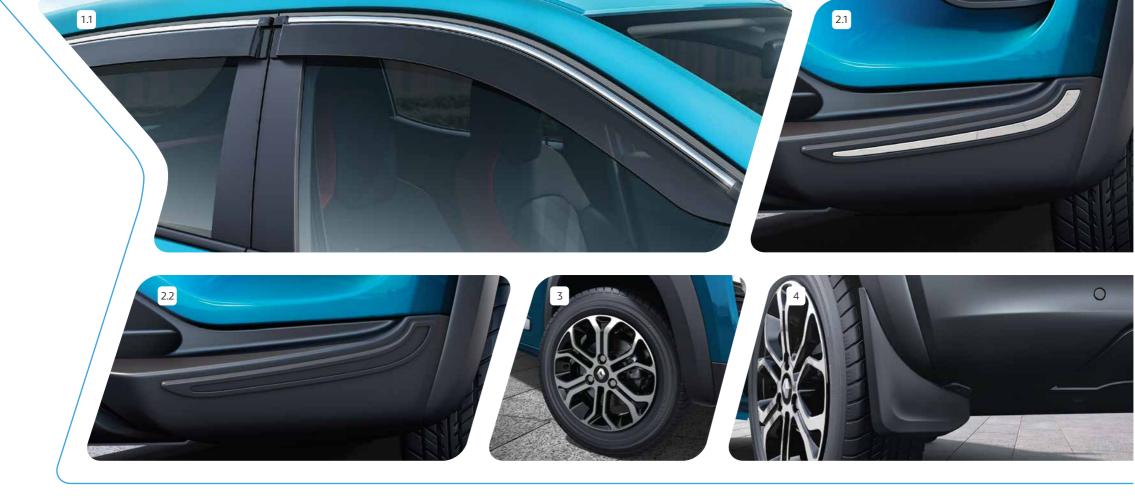

#### 1. Wind Deflector

Enhances the exterior's appeal while protecting from rain and wind while driving with window partially down.

- 1.1 With Chrome Insert
- 1.2 Black

# 2. Bumper Corner Protector

Protects the corners from minor scratches and dings while enhancing the car's look.

- 2.1 With Chrome Insert
- 2.2 Black

### 3. Alloy Wheel

For greater strength and an elevated appeal.

### 4. Mud Flap

Protects your car from dirt thrown into the air by the tyres.