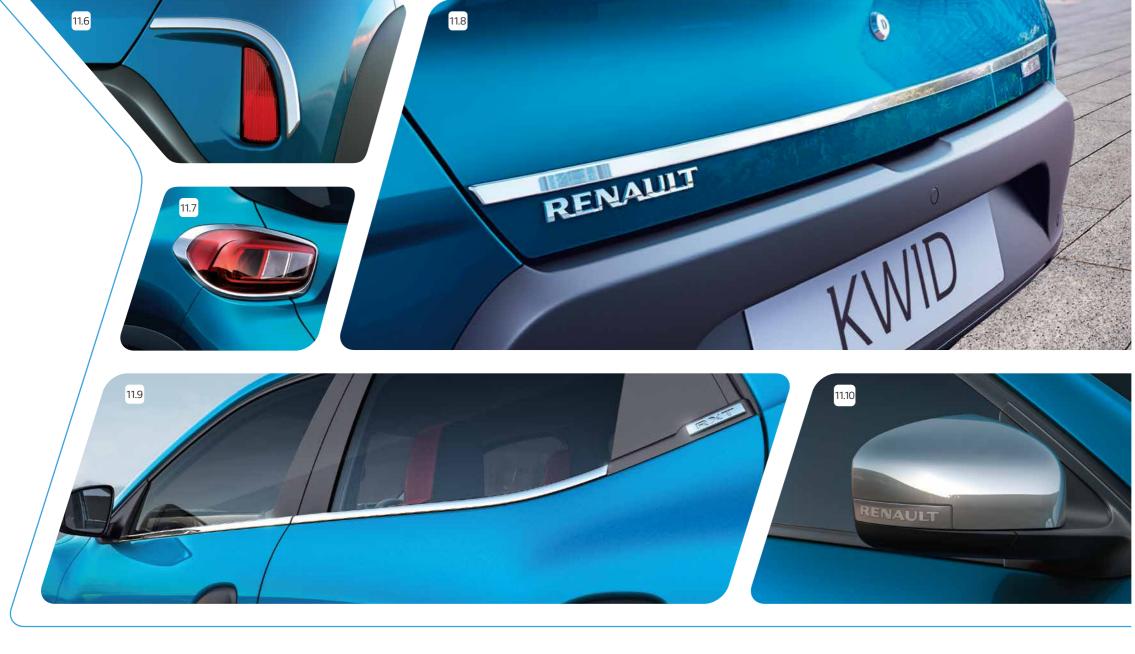

- 11.6 Rear Bumper Chrome Strip
- 11.7 Tail Lamp Chrome
- 11.8 Tailgate Chrome
- 11.9 Window Frame Kit
- 11.10 ORVM Chrome