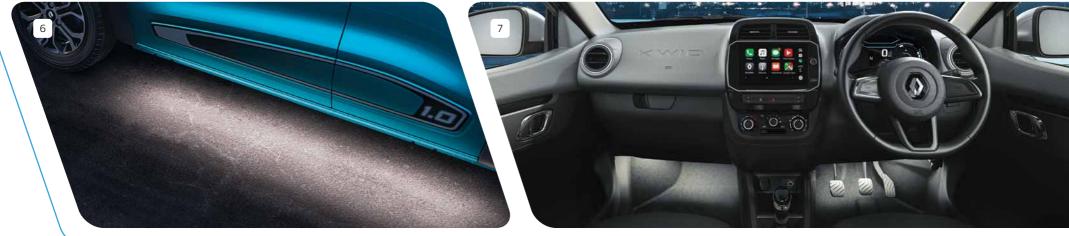

.1. Without LED

6.2. With LED

# 7. Lower Door Cladding

Protects your vehicle from minor scratches and dings while enhancing its profile.

#### 8. Roof Rail

Gives your Renault KWID a true SUV look.

#### 9. Car Cover

Offers excellent protection from external/environmental factors and fits the car perfectly.

#### 10. Fender Cladding

Protects your vehicle from minor scratches and dings while enhancing its profile.









# **EXTERIOR**

# 11. Chrome Contour Parts

Add a dash of style to your car with chrome accents.

- 11.1 Front Grille Chrome Insert
- 11.2 Bumper Chrome Garnish
- 11.3 DRL Chrome
- 11.4 Head Lamp Chrome
- 11.5 Front Grille Chrome Garnish

- 11.6 Rear Bumper Chrome Strip
- 11.7 Tail Lamp Chrome
- 11.8 Tailgate Chrome
- 11.9 Window Frame Kit
- 11.10 ORVM Chrome









# ELECTRICAL/

MAKE YOUR KWID LOOK EVEN MORE DYNAMIC OR ENHANCE ITS SAFETY.

### 1. Puddle Lamp

Flashes while you alight the car and helps spot puddles.

**2. Illuminated Gear Knob**Adds glow and charm to the gear knob.

# **3. Front Parking Sensors**Helps parking easily even in the tightest spots.

# 4. Illuminated Scuff Plate

The illuminated logo gives the interiors a sophisticated edge along with an increased protection to the paint.

## 5. ORVM Blinker

Enhances safety while providing a unique style statement.

# 6. Under Body Light

Gives a glow under the car's body and makes it stand out.

# 7. Ambient Light

Light up the interiors of the car and express your personal style.



# INTERIOR/

ENHANCE THE STYLISH INTERIORS WITH THESE TRENDY ACCESSORIES.

### 1. Seat Covers

Covers t