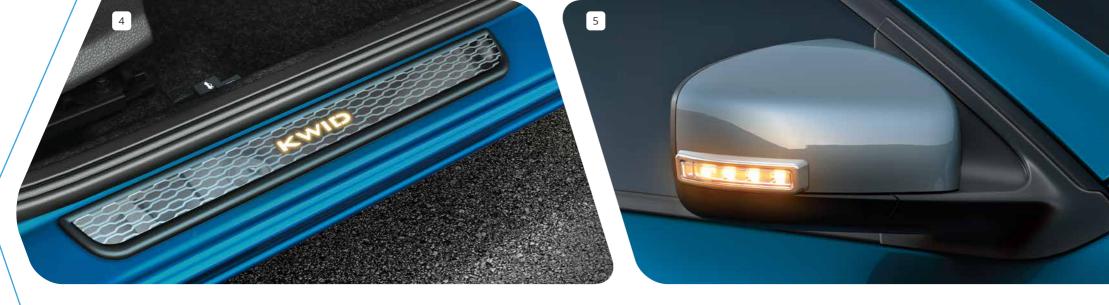

### 1. Puddle Lamp

Flashes while you alight the car and helps spot puddles.

**2. Illuminated Gear Knob**Adds glow and charm to the gear knob.