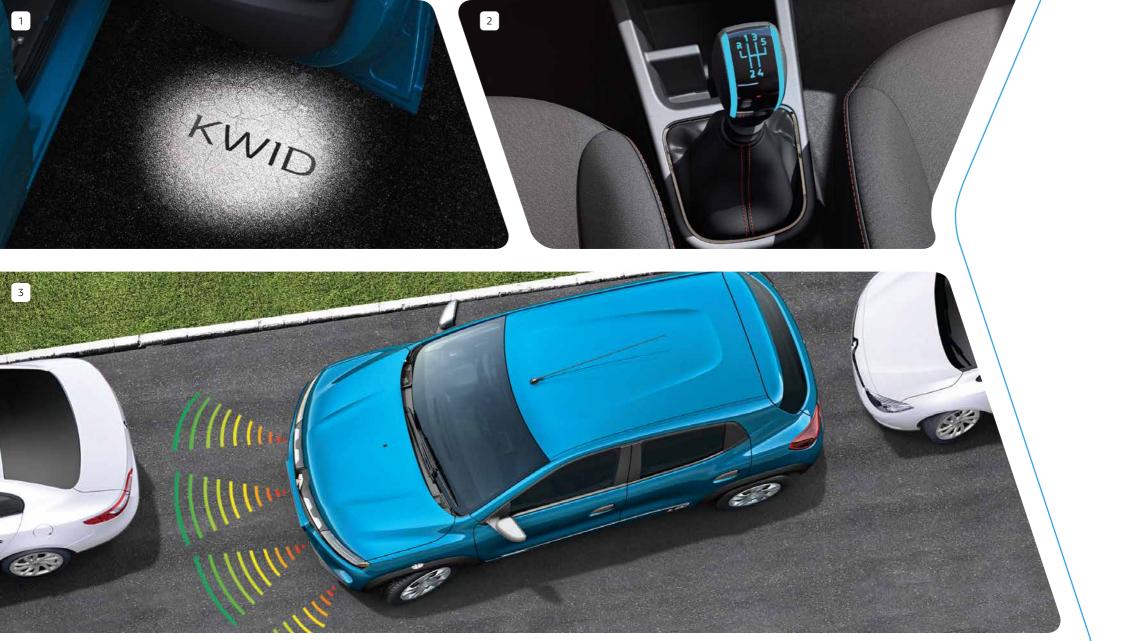

# 4. Illuminated Scuff Plate

The illuminated logo gives the interiors a sophisticated edge along with an increased protection to the paint.