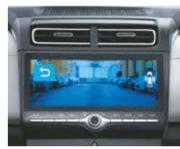

Driver Rear View Monitor

Rear Seat Headrest Cushion

Front Row Ventilation Seats

Soothing Blue Ambient Lighting

Electric Parking Brake with Auto Hold

Auto Healthy Air Purifier

Leather Wrapped D-Cut Steering Wheel | Leather TGS Knob | Automatic Headlamps | Smart Phone Wireless Charger Electro Chromic Mirror (ECM) | Door Scuff Plates - Metallic | Rear Window Sunshade | Power Driver Seat - 8 way 17.78 cm Supervision Cluster with Digital Display | Cruise Control | 2-Step Reclining Rear Seat | 60:40 Split Rear Seat