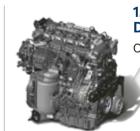

#### 1.5 | U2 CRDi BS6 **Diesel Engine**

CRDi Technology Max. Power

> 115ps/4 000rpm Max. Torque

25.5kgm/1 500-2 750rpm

6-speed Manual 6-speed Automatic Transmission