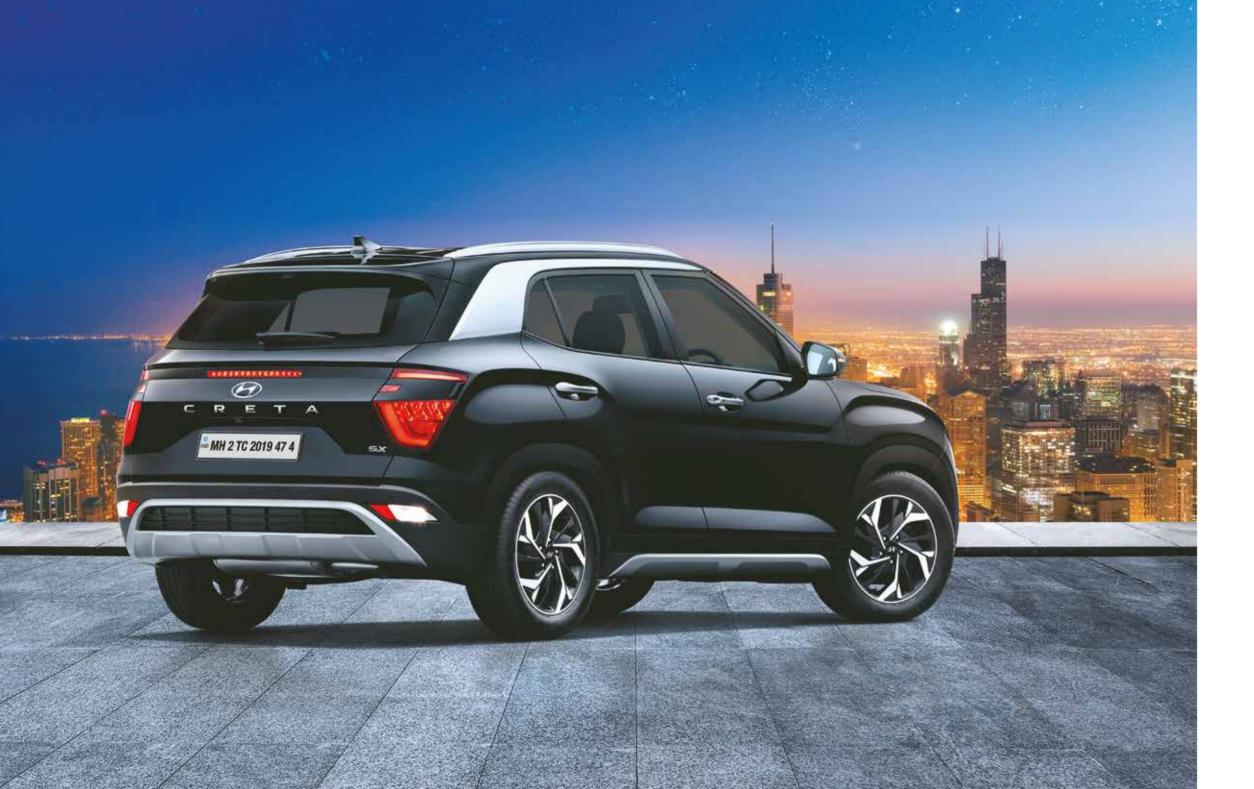

Signature Cascading Grille

Trio Beam LED Headlamps with Crescent Glow LED DRLs

R17 Diamond Cut Alloys

Welcome Function with Auto Unfold ORVM's & Puddle Lamps

Twin Tip Exhaust (Turbo Only)

LED Tail Lamps

Voice Enabled Smart Panoramic Sunroof

### The Ulitmate Safety

A strong body structure made with AHSS, the addition of 4 rear parking sensors and 6 air bags, ensure a secure drive for you and your family every time you hit the road.

Electronic Stability Control (ESC)

Vehicle Stability Management (VSM)

Rear Disc Brakes

Hill Start Assist Control (HAC)

Strong Body Structure with AHSS

Rear Parking Sensors with Camera

STANDARD ACROSS ALL VARIANTS

Rear Camera with Steering Adaptive Parking Guidelines | Child Seat Anchor | Speed Alert System Rear Defogger with Timer | ESS | Impact Sensing Auto Door Unlock | Speed Sensing Auto Door Lock