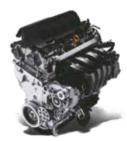

### 1.4 | Kappa Turbo **Petrol Engine**

Max. Power 140ps/6 000rpm

Max. Torque 24.7<sub>kgm</sub>/1 500-3 200<sub>rpm</sub>

7-speed Dual Clutch Transmission

Six Airbags (Driver, Passenger, Side & Curtain) The image is only for airbag reference and car specifications shown may vary from the actual specifications