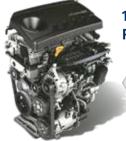

### **The Ultimate Performance**

With the new 1.41 Petrol, 1.51 Petrol and 1.51 Diesel BS6 engines under the hood, the All New CRETA delivers a power packed performance on every terrain. Be it on the road or off it, the All New CRETA has the dynamism to go the distance.

#### 1.5 | U2 CRDi BS6 **Diesel Engine**

CRDi Technology Max. Power

> 115ps/4 000rpm Max. Torque

25.5kgm/1 500-2 750rpm

6-speed Manual 6-speed Automatic Transmission

### 1.4 | Kappa Turbo **Petrol Engine**

Max. Power 140ps/6 000rpm

Max. Torque 24.7<sub>kgm</sub>/1 500-3 200<sub>rpm</sub>

7-speed Dual Clutch Transmission

Six Airbags (Driver, Passenger, Side & Curtain) The image is only for airbag reference and car specifications shown may vary from the actual specifications