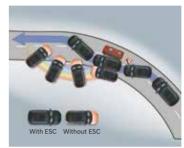

### The Ulitmate Safety

A strong body structure made with AHSS, the addition of 4 rear parking sensors and 6 air bags, ensure a secure drive for you and your family every time you hit the road.

Electronic Stability Control (ESC)

Vehicle Stability Management (VSM)

Rear Disc Brakes

Hill Start Assist Control (HAC)

Strong Body Structure with AHSS

Rear Parking Sensors with Camera

STANDARD ACROSS ALL VARIANTS

Rear Camera with Steering Adaptive Parking Guidelines | Child Seat Anchor | Speed Alert System Rear Defogger with Timer | ESS | Impact Sensing Auto Door Unlock | Speed Sensing Auto Door Lock