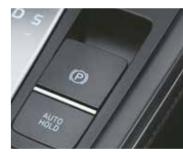

Driver Rear View Monitor

Rear Seat Headrest Cushion

Front Row Ventilation Seats

Soothing Blue Ambient Lighting

Electric Parking Brake with Auto Hold

Auto Healthy Air Purifier

Leather Wrapped D-Cut Steering Wheel | Leather TGS Knob | Automatic Headlamps | Smart Phone Wireless Charger Electro Chromic Mirror (ECM) | Door Scuff Plates - Metallic | Rear Window Sunshade | Power Driver Seat - 8 way 17.78 cm Supervision Cluster with Digital Display | Cruise Control | 2-Step Reclining Rear Seat | 60:40 Split Rear Seat

Vehicle Stability Management (VSM)

Rear Disc Brakes

Hill Start Assist Control (HAC)

Strong Body Structure with AHSS

Rear Parking Sensors with Camera

STANDARD ACROSS ALL VARIANTS

Rear Camera with Steering Adaptive Parking Guidelines | Child Seat Anchor | Speed Alert System Rear Defogger with Timer | ESS | Impact Sensing Auto Door Unlock | Speed Sensing Auto Door Lock