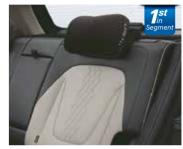

Driver Rear View Monitor

Rear Seat Headrest Cushion

Front Row Ventilation Seats

Soothing Blue Ambient Lighting

Electric Parking Brake with Auto Hold

Auto Healthy Air Purifier

Leather Wrapped D-Cut Steering Wheel | Leather TGS Knob | Automatic Headlamps | Smart Phone Wireless Charger Electro Chromic Mirror (ECM) | Door Scuff Plates - Metallic | Rear Window Sunshade | Power Driver Seat - 8 way 17.78 cm Supervision Cluster with Digital Display | Cruise Control | 2-Step Reclining Rear Seat | 60:40 Split Rear Seat