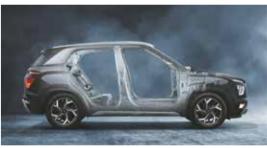

### The Ulitmate Safety

A strong body structure made with AHSS, the addition of 4 rear parking sensors and 6 air bags, ensure a secure drive for you and your family every time you hit the road.

Electronic Stability Control (ESC)

Vehicle Stability Management (VSM)

Rear Disc Brakes

Hill Start Assist Control (HAC)

Strong Body Structure with AHSS

Rear Parking Sensors with Camera

STANDARD ACROSS ALL VARIANTS

Rear Camera with Steering Adaptive Parking Guidelines | Child Seat Anchor | Speed Alert System Rear Defogger with Timer | ESS | Impact Sensing Auto Door Unlock | Speed Sensing Auto Door Lock