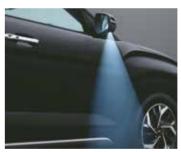

Driver Rear View Monitor

Rear Seat Headrest Cushion

Front Row Ventilation Seats

Soothing Blue Ambient Lighting

Electric Parking Brake with Auto Hold

Auto Healthy Air Purifier

Leather Wrapped D-Cut Steering Wheel | Leather TGS Knob | Automatic Headlamps | Smart Phone Wireless Charger Electro Chromic Mirror (ECM) | Door Scuff Plates - Metallic | Rear Window Sunshade | Power Driver Seat - 8 way 17.78 cm Supervision Cluster with Digital Display | Cruise Control | 2-Step Reclining Rear Seat | 60:40 Split Rear Seat