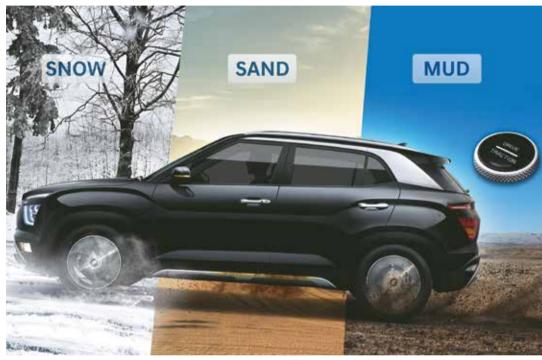

Traction Control Mode (Snow, Sand, Mud)

214 101...

7-speed DCT. 6-speed Automatic Transmission & IVT

Tyre Pressure Monitoring System (TPMS)

Drive Mode Select (Eco, Comfort & Sport)

Paddle Shifters

Max. Power 115ps/6 300rpm