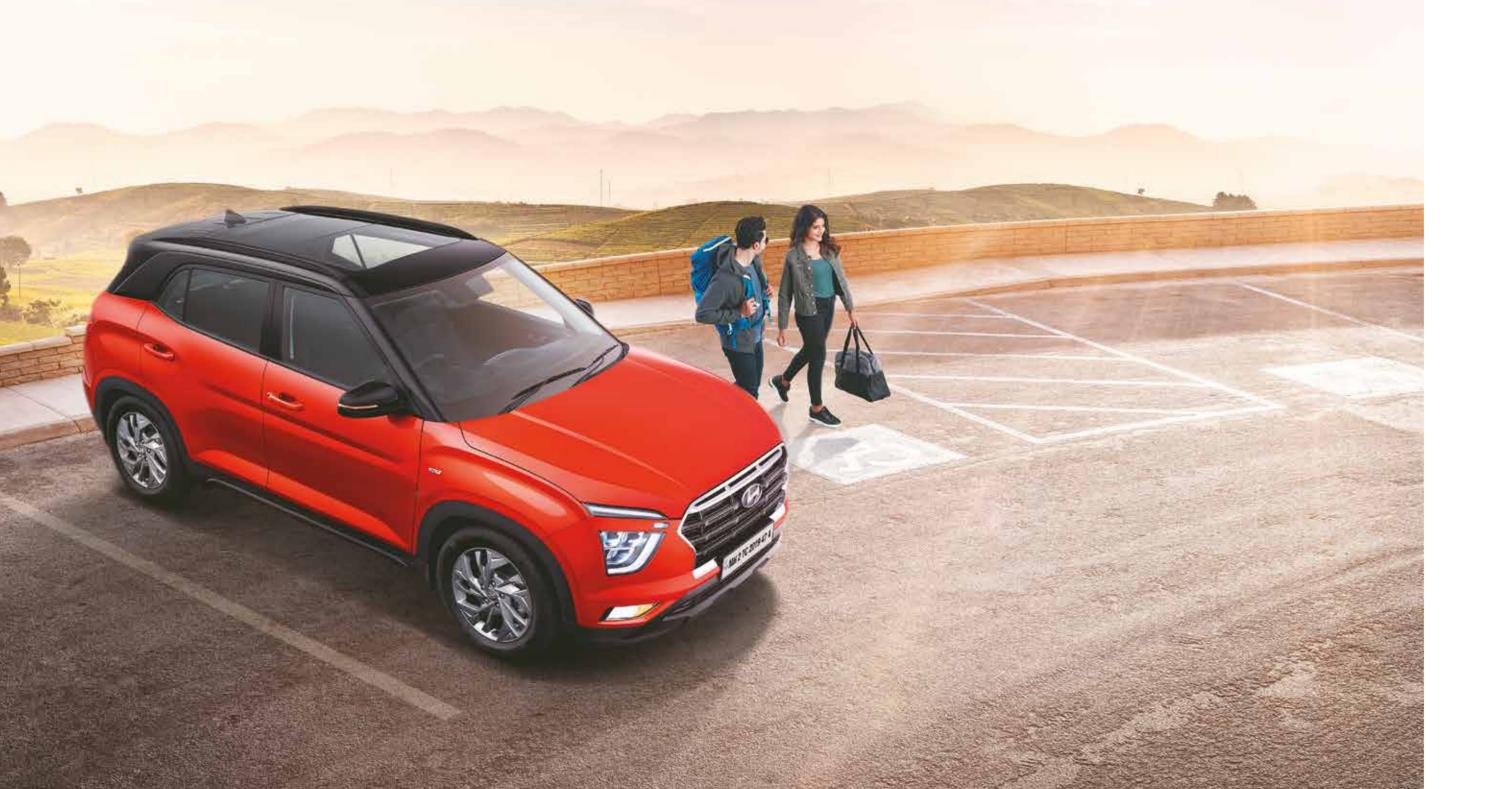

### **The Ultimate View**

Savor the awe inspiring beauty all around when you get in the All New CRETA. The plush new interiors give you the advantage of extra comfort on every ride. Breathe in the wonders of nature and relish exquisite scenic views as you make your way across all-terrains of life.

Driver Rear View Monitor

Rear Seat Headrest Cushion

Front Row Ventilation Seats

Soothing Blue Ambient Lighting

Electric Parking Brake with Auto Hold

Auto Healthy Air Purifier

Leather Wrapped D-Cut Steering Wheel | Leather TGS Knob | Automatic Headlamps | Smart Phone Wireless Charger Electro Chromic Mirror (ECM) | Door Scuff Plates - Metallic | Rear Window Sunshade | Power Driver Seat - 8 way 17.78 cm Supervision Cluster with Digital Display | Cruise Control | 2-Step Reclining Rear Seat | 60:40 Split Rear Seat