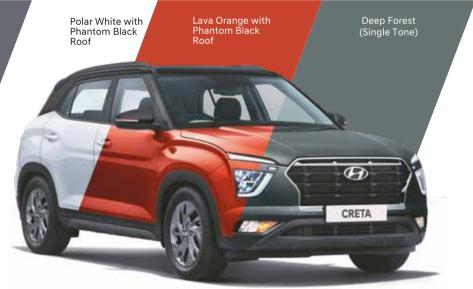

actual specifications

### The Ulitmate Safety

A strong body structure made with AHSS, the addition of 4 rear parking sensors and 6 air bags, ensure a secure drive for you and your family every time you hit the road.







Electronic Stability Control (ESC)

Vehicle Stability Management (VSM)

Rear Disc Brakes



Hill Start Assist Control (HAC)



Strong Body Structure with AHSS





Rear Parking Sensors with Camera

STANDARD ACROSS ALL VARIANTS

Rear Camera with Steering Adaptive Parking Guidelines | Child Seat Anchor | Speed Alert System Rear Defogger with Timer | ESS | Impact Sensing Auto Door Unlock | Speed Sensing Auto Door Lock

#### **INTERIOR THEMES**



Two Tone Black & Greige Interiors



All Black Interiors with Orange Color Pack

#### EXTERIOR COLOURS



#### Turbo Variant



#### **KEY FEATURES**

| ENGINE & TRIM PLAN                                                                                                                                                                                                    |                                                                                                                                                                                                                                                                                                                                                                                 | E                                                                                                | EX