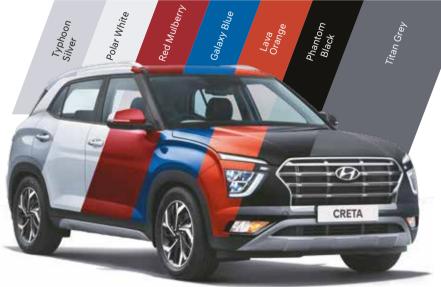

hown may vary from the actual specifications

### The Ulitmate Safety

A strong body structure made with AHSS, the addition of 4 rear parking sensors and 6 air bags, ensure a secure drive for you and your family every time you hit the road.







Electronic Stability Control (ESC)

Vehicle Stability Management (VSM)

Rear Disc Brakes



Hill Start Assist Control (HAC)



Strong Body Structure with AHSS





Rear Parking Sensors with Camera

STANDARD ACROSS ALL VARIANTS

Rear Camera with Steering Adaptive Parking Guidelines | Child Seat Anchor | Speed Alert System Rear Defogger with Timer | ESS | Impact Sensing Auto Door Unlock | Speed Sensing Auto Door Lock

#### **INTERIOR THEMES**



Two Tone Black & Greige Interiors



All Black Interiors with Orange Color Pack

#### EXTERIOR COLOURS



#### Turbo Variant



#### **KEY FEATURES**

| ENGINE & TRIM PLAN                                                                                                                                                                                                    |                                                                                                                                                                                                                                                                                                                                                                                 | E                                                                                                | EX