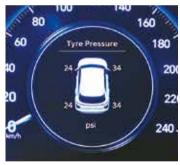

Traction Control Mode (Snow, Sand, Mud)

214 101...

7-speed DCT. 6-speed Automatic Transmission & IVT

Tyre Pressure Monitoring System (TPMS)

Drive Mode Select (Eco, Comfort & Sport)

Paddle Shifters

Max. Power 115ps/6 300rpm