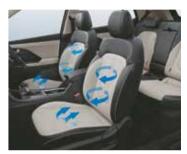

Driver Rear View Monitor

Rear Seat Headrest Cushion

Front Row Ventilation Seats

Soothing Blue Ambient Lighting

Electric Parking Brake with Auto Hold

Auto Healthy Air Purifier

Leather Wrapped D-Cut Steering Wheel | Leather TGS Knob | Automatic Headlamps | Smart Phone Wireless Charger Electro Chromic Mirror (ECM) | Door Scuff Plates - Metallic | Rear Window Sunshade | Power Driver Seat - 8 way 17.78 cm Supervision Cluster with Digital Display | Cruise Control | 2-Step Reclining Rear Seat | 60:40 Split Rear Seat