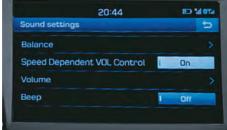

## ULTIMATE CONVENIENCE

Get a world of ease at your fingertips with numerous convenience features.

Glove Box Cooling

Smart Key and Push Button Start/Stop FATC with Cluster Ionizer

Speed Dependent Volume Control