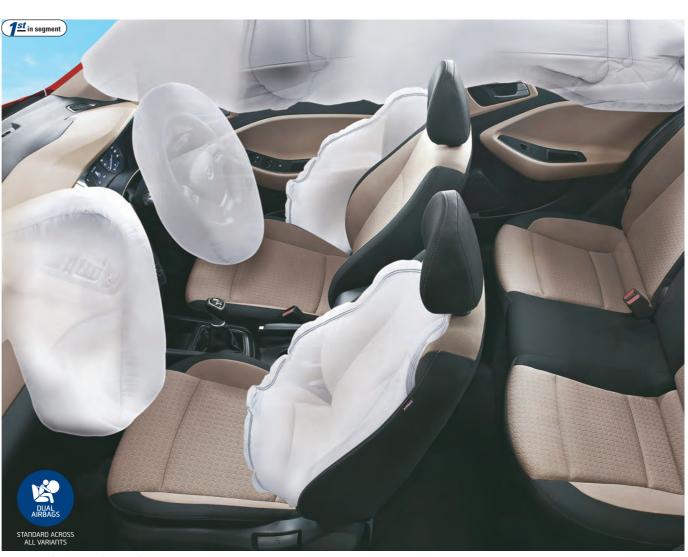

# SAFETY BEYOND COMPARE

At Hyundai, your safety is paramount. That is why, the Elite i20 comes with a host of active and passive safety features for the driver as well as the passengers.

Anti-lock Braking System

Reverse Parking Camera with Sensors

Impact Sensing Door Unlock & Speed Sensing Auto Door Lock

Six Airbags (Front, Side & Curtain)

Auto Up/Down Power Window with Pinch Guard

| LECHITICAL SP            | ECIFICATION                                | >                       |                       |  |  |
|--------------------------|--------------------------------------------|-------------------------|-----------------------|--|--|
|                          | 1.2 Kappa Dual<br>VTVT Petrol              | 1.4 Dual<br>VTVT Petrol | 1.4 U2 CRDi<br>Diesel |  |  |
| DIMENSIONS               |                                            |                         |                       |  |  |
| Overall Length (mm)      |                                            | 3,985                   |                       |  |  |
| Overall Width (mm)       |                                            | 1,734                   |                       |  |  |
| Overall Height (mm)      |                                            | 1,505                   |                       |  |  |
| Wheelbase (mm)           |                                            | 2,570                   |                       |  |  |
| Fuel Tank Capacity (Ltr) |                                            | 45                      |                       |  |  |
| Ground Clearance (mm)    |                                            | 170                     |                       |  |  |
| ENGINE                   |                                            |                         |                       |  |  |
| Configuration            | 4 Cyl, 16 Valves                           | 4 Cyl, 16 Valves        | 4 Cyl, 16 Valves      |  |  |
| Valvetrain Type          | DOHC with Dual VTVT                        | DOHC with Dual VTVT     | DOHC                  |  |  |
| Displacement (cc)        | 1,197                                      | 1,368                   | 1,396                 |  |  |
| Maximum Power (ps/rpm)   | 83/6,000                                   | 100/6,000               | 90/4,000              |  |  |
| Maximum Torque (kgm/rpm) | 11.7/4,000                                 | 13.5/4,000              | 22.4/1,500~2,750      |  |  |
| TRANSMISSION             |                                            |                         |                       |  |  |
| Туре                     | 5-Speed Manual                             | 4–Speed Automatic       | 6-Speed Manual        |  |  |
| SUSPENSION               |                                            |                         |                       |  |  |
| Front                    | McPherson Strut with Coil Spring           |                         |                       |  |  |
| Rear                     | Coupled Torsion Beam Axle with Coil Spring |                         |                       |  |  |
| Shock Absorber           | Gas Type                                   |                         |                       |  |  |
| BRAKES                   |                                            |                         |                       |  |  |
| Front                    |                                            | Disc                    |                       |  |  |
| Rear                     | Drum                                       |                         |                       |  |  |
| TYRE                     |                                            |                         |                       |  |  |
| Size                     | 185/70 R14 Steel (Era, Magna, Sportz)      |                         |                       |  |  |
|                          | 195/55 R16 Alloy (Asta, Asta (O))          |                         |                       |  |  |
|                          |                                            |                         |                       |  |  |