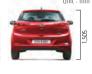

Reverse Parking Camera with Sensors

Impact Sensing Door Unlock & Speed Sensing Auto Door Lock

Six Airbags (Front, Side & Curtain)

Auto Up/Down Power Window with Pinch Guard

| LECHITICAL SP            | ECIFICATION                                | >                       |                       |  |  |
|--------------------------|--------------------------------------------|-------------------------|-----------------------|--|--|
|                          | 1.2 Kappa Dual<br>VTVT Petrol              | 1.4 Dual<br>VTVT Petrol | 1.4 U2 CRDi<br>Diesel |  |  |
| DIMENSIONS               |                                            |                         |                       |  |  |
| Overall Length (mm)      |                                            | 3,985                   |                       |  |  |
| Overall Width (mm)       |                                            | 1,734                   |                       |  |  |
| Overall Height (mm)      |                                            | 1,505                   |                       |  |  |
| Wheelbase (mm)           |                                            | 2,570                   |                       |  |  |
| Fuel Tank Capacity (Ltr) |                                            | 45                      |                       |  |  |
| Ground Clearance (mm)    |                                            | 170                     |                       |  |  |
| ENGINE                   |                                            |                         |                       |  |  |
| Configuration            | 4 Cyl, 16 Valves                           | 4 Cyl, 16 Valves        | 4 Cyl, 16 Valves      |  |  |
| Valvetrain Type          | DOHC with Dual VTVT                        | DOHC with Dual VTVT     | DOHC                  |  |  |
| Displacement (cc)        | 1,197                                      | 1,368                   | 1,396                 |  |  |
| Maximum Power (ps/rpm)   | 83/6,000                                   | 100/6,000               | 90/4,000              |  |  |
| Maximum Torque (kgm/rpm) | 11.7/4,000                                 | 13.5/4,000              | 22.4/1,500~2,750      |  |  |
| TRANSMISSION             |                                            |                         |                       |  |  |
| Туре                     | 5-Speed Manual                             | 4–Speed Automatic       | 6-Speed Manual        |  |  |
| SUSPENSION               |                                            |                         |                       |  |  |
| Front                    | McPherson Strut with Coil Spring           |                         |                       |  |  |
| Rear                     | Coupled Torsion Beam Axle with Coil Spring |                         |                       |  |  |
| Shock Absorber           | Gas Type                                   |                         |                       |  |  |
| BRAKES                   |                                            |                         |                       |  |  |
| Front                    |                                            | Disc                    |                       |  |  |
| Rear                     | Drum                                       |                         |                       |  |  |
| TYRE                     |                                            |                         |                       |  |  |
| Size                     | 185/70 R14 Steel (Era, Magna, Sportz)      |                         |                       |  |  |
|                          | 195/55 R16 Alloy (Asta, Asta (O))          |                         |                       |  |  |
|                          |                                            |                         |                       |  |  |