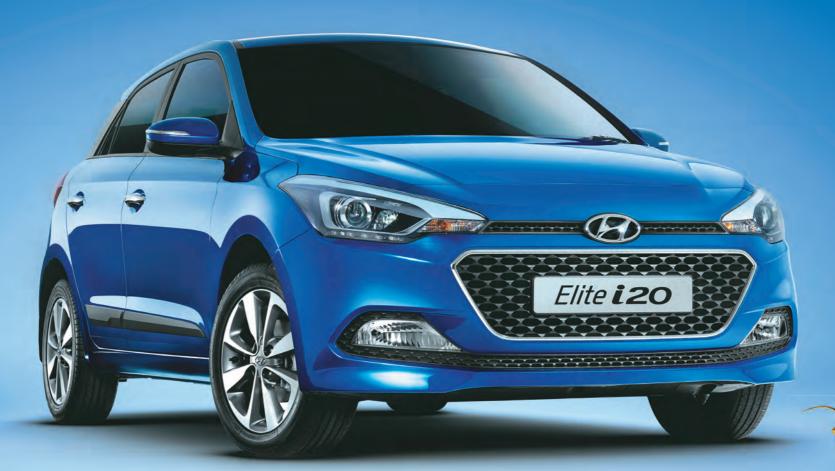

## LIVE PREMIUM

Presenting the Elite i20 – India's best premium compact hatch. Its premium looks and dynamic design leave a lasting impression on the streets. No wonder, it has won millions of hearts and with 27 prestigious awards, including the Indian Car of the Year 2015, it is also the most awarded car\* in India.

Sporty and elegant, the Elite i20 is designed to take your breath away.

Its thoughtfully designed features perfectly complement its stylish exterior, making every drive unforgettable.

Front Air Dam with Chrome Lining