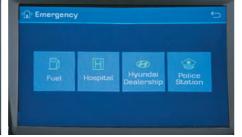

prestigious awards, including the Indian Car of the Year 2015, it is also the most awarded car\* in India.



Sporty and elegant, the Elite i20 is designed to take your breath away.

Its thoughtfully designed features perfectly complement its stylish exterior, making every drive unforgettable.





Front Air Dam with Chrome Lining





R16 Diamond Cut Alloy Wheels



Uniquely Designed Stylish Tail Lamps





Auto-folding ORVM

Sporty Black C Pillar

Front Fog Lamps



## SUPERIOR COMFORT

Surround yourself with absolute comfort in the Elite i20. Its premium dual tone interiors and smart features give you a taste of affluence each time you step in.

### 7.0 Smart Audio Video **Navigation System**



Video Display



#### 3D Map View



Media Settings – USB, iPod, Bluetooth, AUX Ports









Steering Adaptive Parking Guidelines





## ULTIMATE CONVENIENCE

Get a world of ease at your fingertips with numerous convenience features.









Glove Box Cooling

Smart Key and Push Button Start/Stop FATC with Cluster Ionizer



Speed Dependent Volume Control

One-touch Emergency Help

# SAFETY BEYOND COMPARE

At Hyundai, your safety is paramount. That is why, the Elite i20 comes with a host of active and passive safety features for the driver as well as the passengers.



Anti-lock Braking System



Reverse Parking Camera with Sensors



Impact Sensing Door Unlock & Speed Sensing Auto Door Lock



Six Airbags (Front, Side & Curtain)









Auto Up/Down Power Window with Pinch Guard



| LECHITICAL SP            | ECIFICATION                                | >