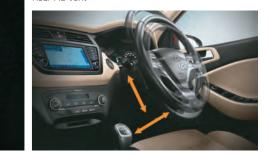

#### 3D Map View

Media Settings – USB, iPod, Bluetooth, AUX Ports

Steering Adaptive Parking Guidelines