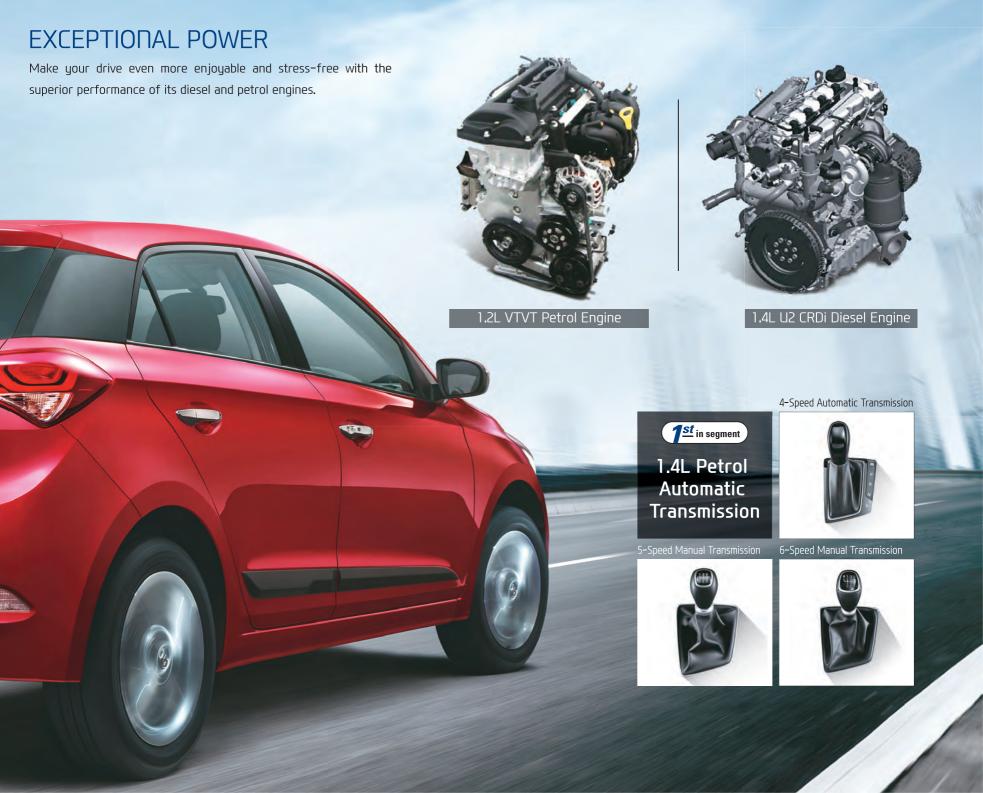

Reverse Parking Camera with Sensors

Impact Sensing Door Unlock & Speed Sensing Auto Door Lock

Six Airbags (Front, Side & Curtain)

Auto Up/Down Power Window with Pinch Guard

| LECHITICAL SP            | ECIFICATION                                | >                       |                       |  |  |
|--------------------------|--------------------------------------------|-------------------------|-----------------------|--|--|
|                          | 1.2 Kappa Dual<br>VTVT Petrol              | 1.4 Dual<br>VTVT Petrol | 1.4 U2 CRDi<br>Diesel |  |  |
| DIMENSIONS               |                                            |                         |                       |  |  |
| Overall Length (mm)      |                                            | 3,985                   |                       |  |  |
| Overall Width (mm)       |                                            | 1,734                   |                       |  |  |
| Overall Height (mm)      |                                            | 1,505                   |                       |  |  |
| Wheelbase (mm)           |                                            | 2,570                   |                       |  |  |
| Fuel Tank Capacity (Ltr) |                                            | 45                      |                       |  |  |
| Ground Clearance (mm)    |                                            | 170                     |                       |  |  |
| ENGINE                   |                                            |                         |                       |  |  |
| Configuration            | 4 Cyl, 16 Valves                           | 4 Cyl, 16 Valves        | 4 Cyl, 16 Valves      |  |  |
| Valvetrain Type          | DOHC with Dual VTVT                        | DOHC with Dual VTVT     | DOHC                  |  |  |
| Displacement (cc)        | 1,197                                      | 1,368                   | 1,396                 |  |  |
| Maximum Power (ps/rpm)   | 83/6,000                                   | 100/6,000               | 90/4,000              |  |  |
| Maximum Torque (kgm/rpm) | 11.7/4,000                                 | 13.5/4,000              | 22.4/1,500~2,750      |  |  |
| TRANSMISSION             |                                            |                         |                       |  |  |
| Туре                     | 5-Speed Manual                             | 4–Speed Automatic       | 6-Speed Manual        |  |  |
| SUSPENSION               |                                            |                         |                       |  |  |
| Front                    | McPherson Strut with Coil Spring           |                         |                       |  |  |
| Rear                     | Coupled Torsion Beam Axle with Coil Spring |                         |                       |  |  |
| Shock Absorber           | Gas Type                                   |                         |                       |  |  |
| BRAKES                   |                                            |                         |                       |  |  |
| Front                    |                                            | Disc                    |                       |  |  |
| Rear                     | Drum                                       |                         |                       |  |  |
| TYRE                     |                                            |                         |                       |  |  |
| Size                     | 185/70 R14 Steel (Era, Magna, Sportz)      |                         |                       |  |  |
|                          | 195/55 R16 Alloy (Asta, Asta (O))          |                         |                       |  |  |
|                          |                                            |                         |                       |  |  |