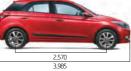

Reverse Parking Camera with Sensors

Impact Sensing Door Unlock & Speed Sensing Auto Door Lock

Six Airbags (Front, Side & Curtain)

Auto Up/Down Power Window with Pinch Guard

| LECHITICAL SP            | ECIFICATION                                | >                       |                       |  |  |
|--------------------------|--------------------------------------------|-------------------------|-----------------------|--|--|
|                          | 1.2 Kappa Dual<br>VTVT Petrol              | 1.4 Dual<br>VTVT Petrol | 1.4 U2 CRDi<br>Diesel |  |  |
| DIMENSIONS               |                                            |                         |                       |  |  |
| Overall Length (mm)      |                                            | 3,985                   |                       |  |  |
| Overall Width (mm)       |                                            | 1,734                   |                       |  |  |
| Overall Height (mm)      |                                            | 1,505                   |                       |  |  |
| Wheelbase (mm)           |                                            | 2,570                   |                       |  |  |
| Fuel Tank Capacity (Ltr) |                                            | 45                      |                       |  |  |
| Ground Clearance (mm)    |                                            | 170                     |                       |  |  |
| ENGINE                   |                                            |                         |                       |  |  |
| Configuration            | 4 Cyl, 16 Valves                           | 4 Cyl, 16 Valves        | 4 Cyl, 16 Valves      |  |  |
| Valvetrain Type          | DOHC with Dual VTVT                        | DOHC with Dual VTVT     | DOHC                  |  |  |
| Displacement (cc)        | 1,197                                      | 1,368                   | 1,396                 |  |  |
| Maximum Power (ps/rpm)   | 83/6,000                                   | 100/6,000               | 90/4,000              |  |  |
| Maximum Torque (kgm/rpm) | 11.7/4,000                                 | 13.5/4,000              | 22.4/1,500~2,750      |  |  |
| TRANSMISSION             |                                            |                         |                       |  |  |
| Туре                     | 5-Speed Manual                             | 4–Speed Automatic       | 6-Speed Manual        |  |  |
| SUSPENSION               |                                            |                         |                       |  |  |
| Front                    | McPherson Strut with Coil Spring           |                         |                       |  |  |
| Rear                     | Coupled Torsion Beam Axle with Coil Spring |                         |                       |  |  |
| Shock Absorber           | Gas Type                                   |                         |                       |  |  |
| BRAKES                   |                                            |                         |                       |  |  |
| Front                    |                                            | Disc                    |                       |  |  |
| Rear                     | Drum                                       |                         |                       |  |  |
| TYRE                     |                                            |                         |                       |  |  |
| Size                     | 185/70 R14 Steel (Era, Magna, Sportz)      |                         |                       |  |  |
|                          | 195/55 R16 Alloy (Asta, Asta (O))          |                         |                       |  |  |
|                          |                                            |                         |                       |  |  |