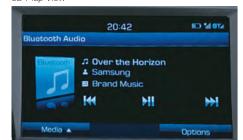

### 7.0 Smart Audio Video **Navigation System**

Video Display

#### 3D Map View

Media Settings – USB, iPod, Bluetooth, AUX Ports

Steering Adaptive Parking Guidelines