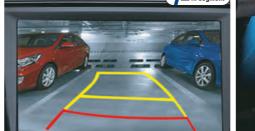

Reverse Parking Camera with Sensors

Impact Sensing Door Unlock & Speed Sensing Auto Door Lock

Six Airbags (Front, Side & Curtain)

Auto Up/Down Power Window with Pinch Guard

| LECHITICAL SP            | ECIFICATION                                | >                       |                       |  |  |
|--------------------------|--------------------------------------------|-------------------------|-----------------------|--|--|
|                          | 1.2 Kappa Dual<br>VTVT Petrol              | 1.4 Dual<br>VTVT Petrol | 1.4 U2 CRDi<br>Diesel |  |  |
| DIMENSIONS               |                                            |                         |                       |  |  |
| Overall Length (mm)      |                                            | 3,985                   |                       |  |  |
| Overall Width (mm)       |                                            | 1,734                   |                       |  |  |
| Overall Height (mm)      |                                            | 1,505                   |                       |  |  |
| Wheelbase (mm)           |                                            | 2,570                   |                       |  |  |
| Fuel Tank Capacity (Ltr) |                                            | 45                      |                       |  |  |
| Ground Clearance (mm)    |                                            | 170                     |                       |  |  |
| ENGINE                   |                                            |                         |                       |  |  |
| Configuration            | 4 Cyl, 16 Valves                           | 4 Cyl, 16 Valves        | 4 Cyl, 16 Valves      |  |  |
| Valvetrain Type          | DOHC with Dual VTVT                        | DOHC with Dual VTVT     | DOHC                  |  |  |
| Displacement (cc)        | 1,197                                      | 1,368                   | 1,396                 |  |  |
| Maximum Power (ps/rpm)   | 83/6,000                                   | 100/6,000               | 90/4,000              |  |  |
| Maximum Torque (kgm/rpm) | 11.7/4,000                                 | 13.5/4,000              | 22.4/1,500~2,750      |  |  |
| TRANSMISSION             |                                            |                         |                       |  |  |
| Туре                     | 5-Speed Manual                             | 4–Speed Automatic       | 6-Speed Manual        |  |  |
| SUSPENSION               |                                            |                         |                       |  |  |
| Front                    | McPherson Strut with Coil Spring           |                         |                       |  |  |
| Rear                     | Coupled Torsion Beam Axle with Coil Spring |                         |                       |  |  |
| Shock Absorber           | Gas Type                                   |                         |                       |  |  |
| BRAKES                   |                                            |                         |                       |  |  |
| Front                    |                                            | Disc                    |                       |  |  |
| Rear                     | Drum                                       |                         |                       |  |  |
| TYRE                     |                                            |                         |                       |  |  |
| Size                     | 185/70 R14 Steel (Era, Magna, Sportz)      |                         |                       |  |  |
|                          | 195/55 R16 Alloy (Asta, Asta (O))          |                         |                       |  |  |
|                          |                                            |                         |                       |  |  |