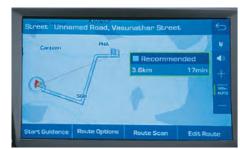

### 7.0 Smart Audio Video **Navigation System**

Video Display

#### 3D Map View

Media Settings – USB, iPod, Bluetooth, AUX Ports

Steering Adaptive Parking Guidelines