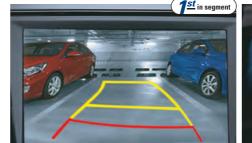

Reverse Parking Camera with Sensors

Impact Sensing Door Unlock & Speed Sensing Auto Door Lock

Six Airbags (Front, Side & Curtain)

Auto Up/Down Power Window with Pinch Guard

| LECHITICAL SP            | ECIFICATION                                | >                       |                       |  |  |
|--------------------------|--------------------------------------------|-------------------------|-----------------------|--|--|
|                          | 1.2 Kappa Dual<br>VTVT Petrol              | 1.4 Dual<br>VTVT Petrol | 1.4 U2 CRDi<br>Diesel |  |  |
| DIMENSIONS               |                                            |                         |                       |  |  |
| Overall Length (mm)      |                                            | 3,985                   |                       |  |  |
| Overall Width (mm)       |                                            | 1,734                   |                       |  |  |
| Overall Height (mm)      |                                            | 1,505                   |                       |  |  |
| Wheelbase (mm)           |                                            | 2,570                   |                       |  |  |
| Fuel Tank Capacity (Ltr) |                                            | 45                      |                       |  |  |
| Ground Clearance (mm)    |                                            | 170                     |                       |  |  |
| ENGINE                   |                                            |                         |                       |  |  |
| Configuration            | 4 Cyl, 16 Valves                           | 4 Cyl, 16 Valves        | 4 Cyl, 16 Valves      |  |  |
| Valvetrain Type          | DOHC with Dual VTVT                        | DOHC with Dual VTVT     | DOHC                  |  |  |
| Displacement (cc)        | 1,197                                      | 1,368                   | 1,396                 |  |  |
| Maximum Power (ps/rpm)   | 83/6,000                                   | 100/6,000               | 90/4,000              |  |  |
| Maximum Torque (kgm/rpm) | 11.7/4,000                                 | 13.5/4,000              | 22.4/1,500~2,750      |  |  |
| TRANSMISSION             |                                            |                         |                       |  |  |
| Туре                     | 5-Speed Manual                             | 4–Speed Automatic       | 6-Speed Manual        |  |  |
| SUSPENSION               |                                            |                         |                       |  |  |
| Front                    | McPherson Strut with Coil Spring           |                         |                       |  |  |
| Rear                     | Coupled Torsion Beam Axle with Coil Spring |                         |                       |  |  |
| Shock Absorber           | Gas Type                                   |                         |                       |  |  |
| BRAKES                   |                                            |                         |                       |  |  |
| Front                    |                                            | Disc                    |                       |  |  |
| Rear                     | Drum                                       |                         |                       |  |  |
| TYRE                     |                                            |                         |                       |  |  |
| Size                     | 185/70 R14 Steel (Era, Magna, Sportz)      |                         |                       |  |  |
|                          | 195/55 R16 Alloy (Asta, Asta (O))          |                         |                       |  |  |
|                          |                                            |                         |                       |  |  |