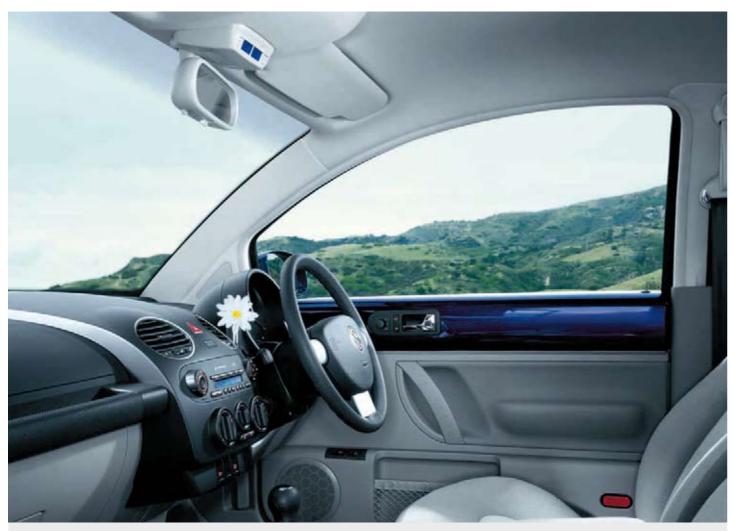

### Interior.

The New Beetle makes you feel at ease from the very first moment. Enjoy an interior design with pleasing rounded contours which is anything but ordinary. Everything is within easy reach and easy to operate, and the textures fulfil the promise of its high-grade appearance. Welcome to the New Beetle.

You have a good grip on everything with the height and rake adjustment for the steering wheel – and a good view of the instrument cluster with blue illumination.