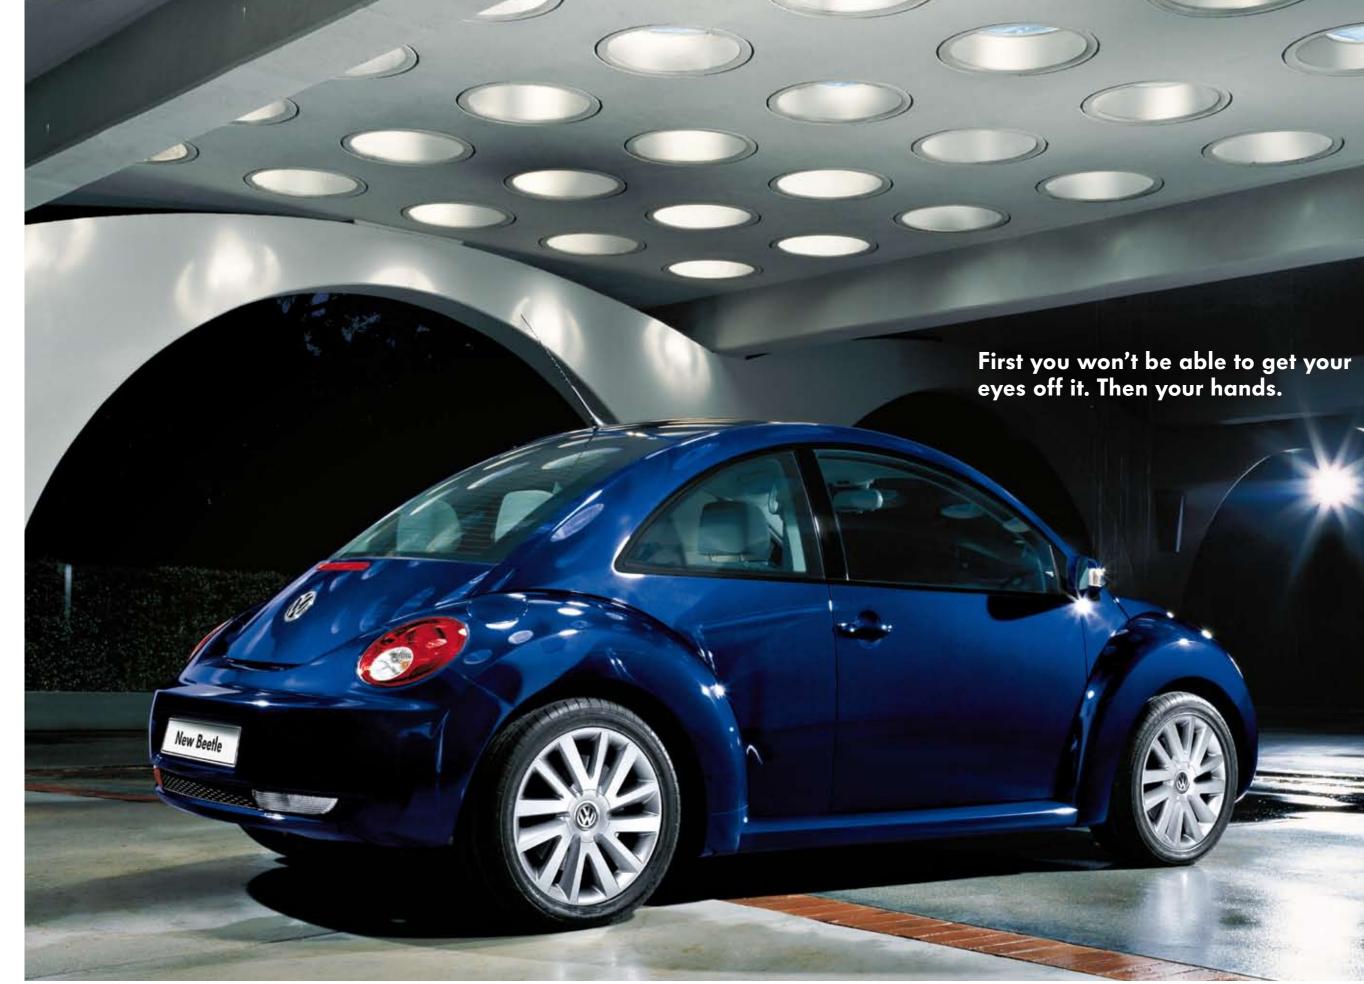

Volkswagen Beetle



# The New Beetle













### Interior.

The New Beetle makes you feel at ease from the very first moment. Enjoy an interior design with pleasing rounded contours which is anything but ordinary. Everything is within easy reach and easy to operate, and the textures fulfil the promise of its high-grade appearance. Welcome to the New Beetle.



The instrument cluster has blue illumination and gives you the most important driving data at a glance.



The attractive design of the door handles are inspired by the rounded contours of the New Beetle.



The clock and outside temperature display above the rear-view mirror match the interior design perfectly.



The interior of the New Beetle with high-grade materials and comfortable seats ensure a feeling of well-being.



Tune into the MP3 compatible 'gamma' radio CD P