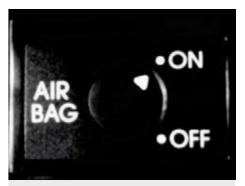

The front passenger's airbag can easily be deactivated with the key of the vehicle.

Every part of the New Beetle is curvy. Take for example the beautifully moulded backlights, that make a statement and turn on the desire everywhere you go.