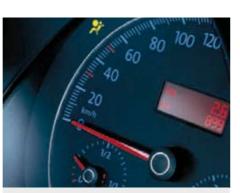

The instrument cluster has blue illumination and gives you the most important driving data at a glance.

The attractive design of the door handles are inspired by the rounded contours of the New Beetle.

You have a good grip on everything with the height and rake adjustment for the steering wheel – and a good view of the instrument cluster with blue illumination.