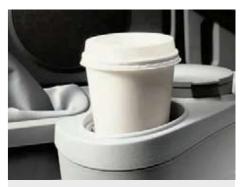

A specially designed cup holder sits at a comfortable distance in the New Beetle. So that while you're on the move, your coffee break doesn't need a stop.