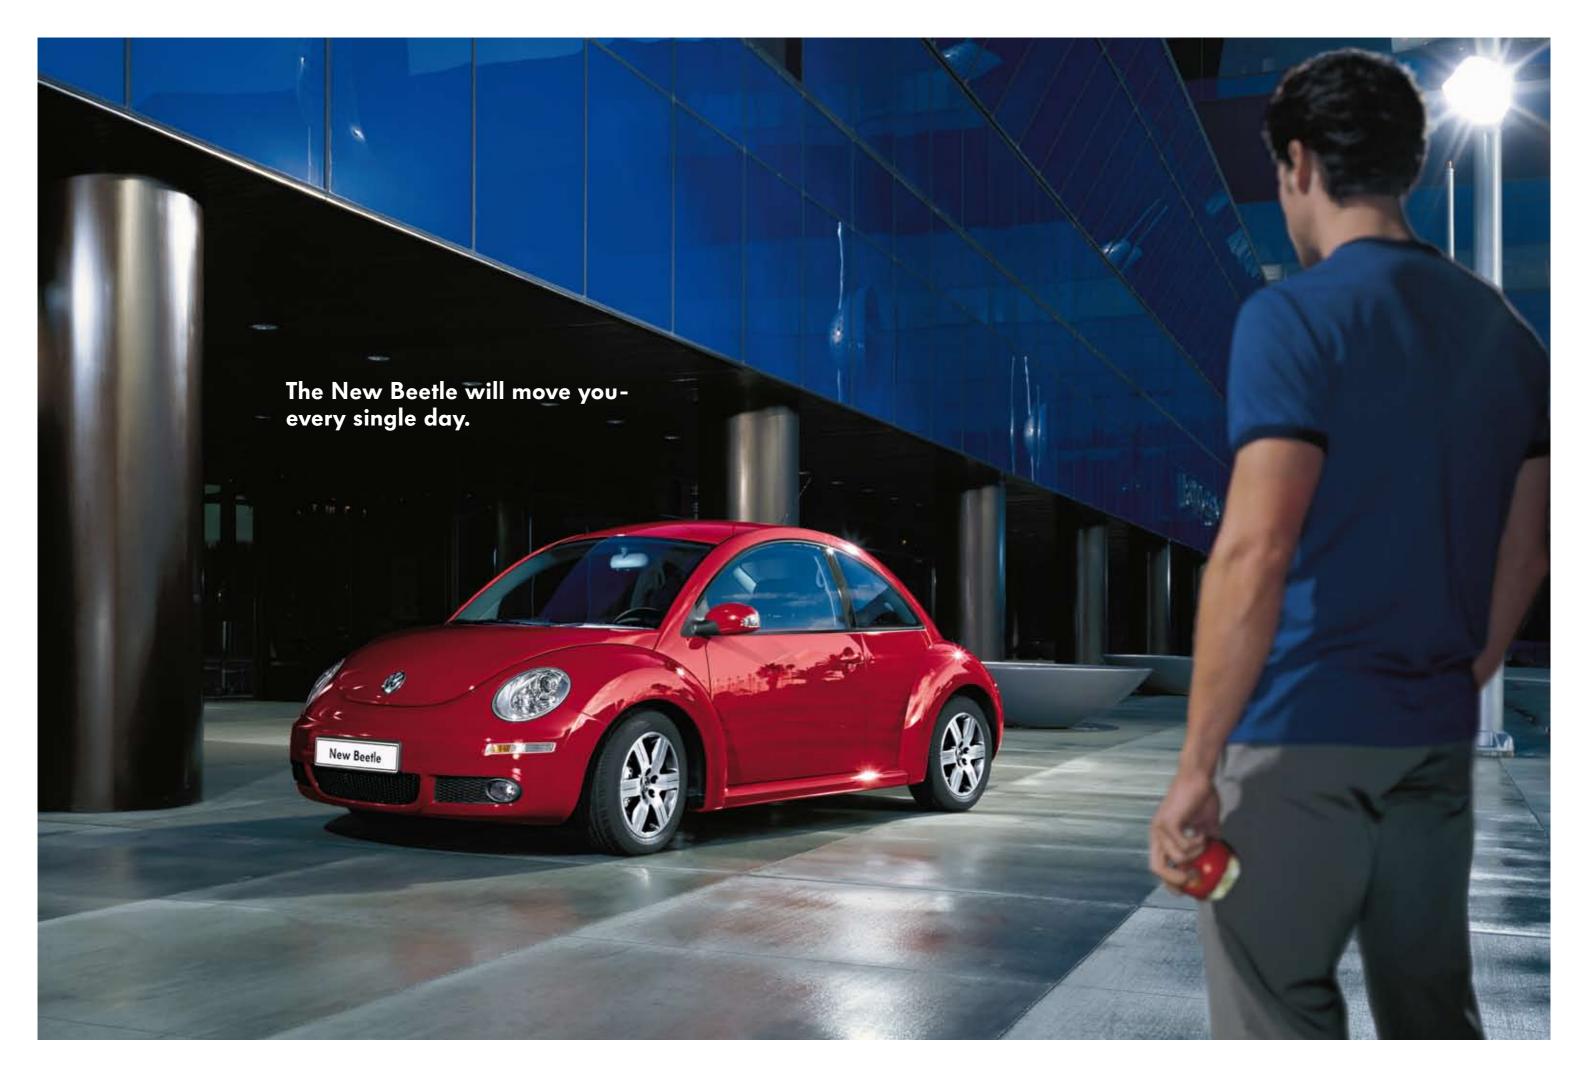

Volkswagen Beetle



# The New Beetle













### Interior.

The New Beetle makes you feel at ease from the very first moment. Enjoy an interior design with pleasing rounded contours which is anything but ordinary. Everything is within easy reach and easy to operate, and the textures fulfil the promise of its high-grade appearance. Welcome to the New Beetle.



The instrument cluster has blue illumination and gives you the most important driving data at a glance.



The attractive design of the door handles are inspired by the rounded contours of the New Beetle.



The clock and outside temperature display above the rear-view mirror match the interior design perfectly.



The interior of the New Beetle with high-grade materials and comfortable seats ensure a feeling of well-being.



Tune into the MP3 compatible 'gamma' radio CD