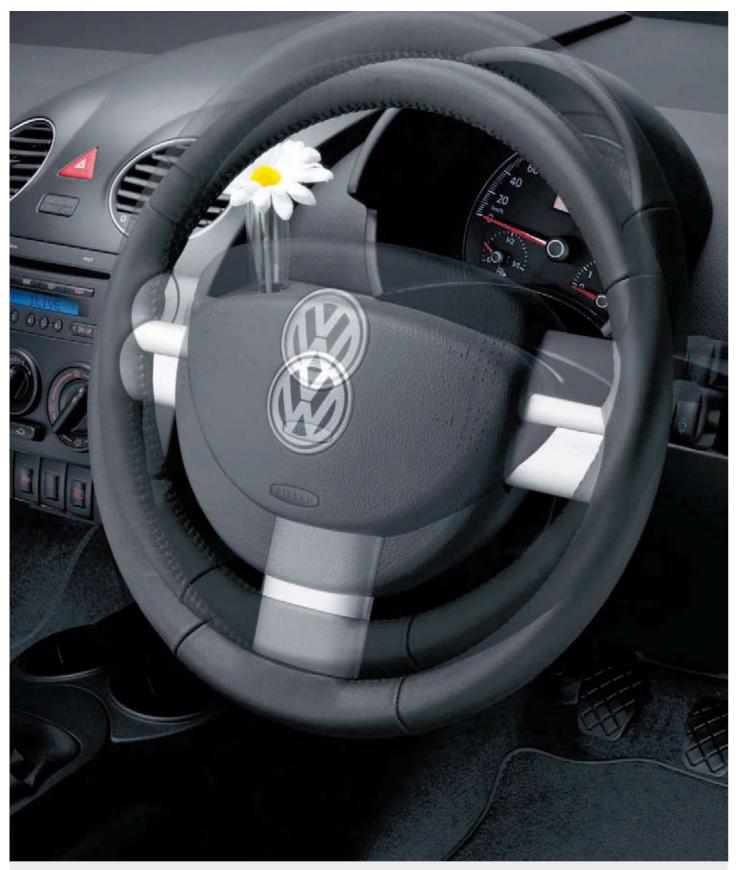

The instrument cluster has blue illumination and gives you the most important driving data at a glance.

The attractive design of the door handles are inspired by the rounded contours of the New Beetle.

You have a good grip on everything with the height and rake adjustment for the steering wheel – and a good view of the instrument cluster with blue illumination.