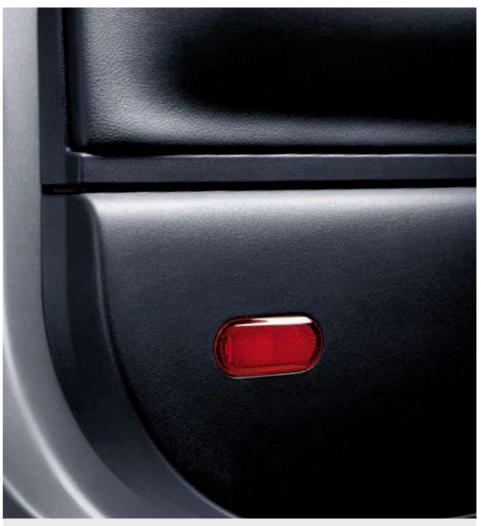

Additional safety feature: When the doors are opened, reflectors ensure that you can be clearly seen in the dark.

The Electronic Stabilisation Programme (ESP) keeps the New Beetle safely on course.

Reassurance: The Anti-lock Braking System (ABS) ensures that the New Beetle remains steerable and controllable even when the braking is hard.