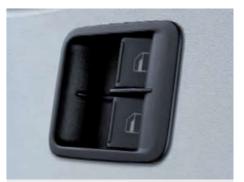

Electric front windows with anti-pinch and comfort operation.

Circular air vents with elegant surrounds.