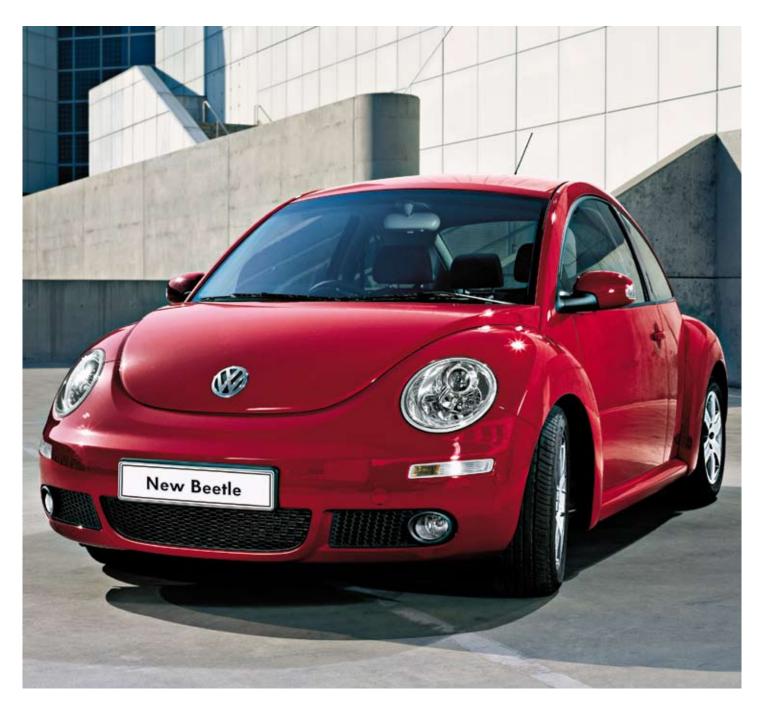

# The New Beetle

#### Exterior.

Volkswagens are famed for their traditional quality and the New Beetle is naturally no exception - all materials used are carefully tested and have outstanding workmanship. The body is galvanised giving reliable protection against rust. The high-strength panels on the New Beetle are given additional stability at specific points which achieves a very high level of torsional rigidity. The precision fit of body parts results in picture-perfect dimensions.