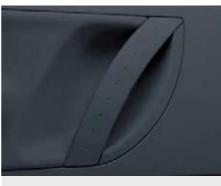

The instrument cluster has blue illumination and gives you the most important driving data at a glance.

The attractive design of the door handles are inspired by the rounded contours of the New Beetle.