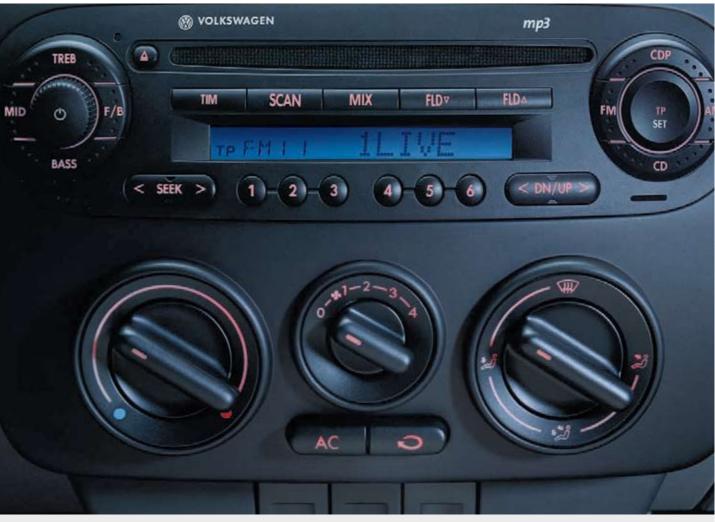

Tune into the MP3 compatible 'gamma' radio CD Player with Aux-in, which allows you to plug-in external equipment. With your favourite tracks at your fingertips, your drive in the New Beetle, will always make you sing with pleasure.

## Audio System

| Radio "gamma" with 6 speakers |  |
|-------------------------------|--|
| 6 CD changer in armrest       |  |