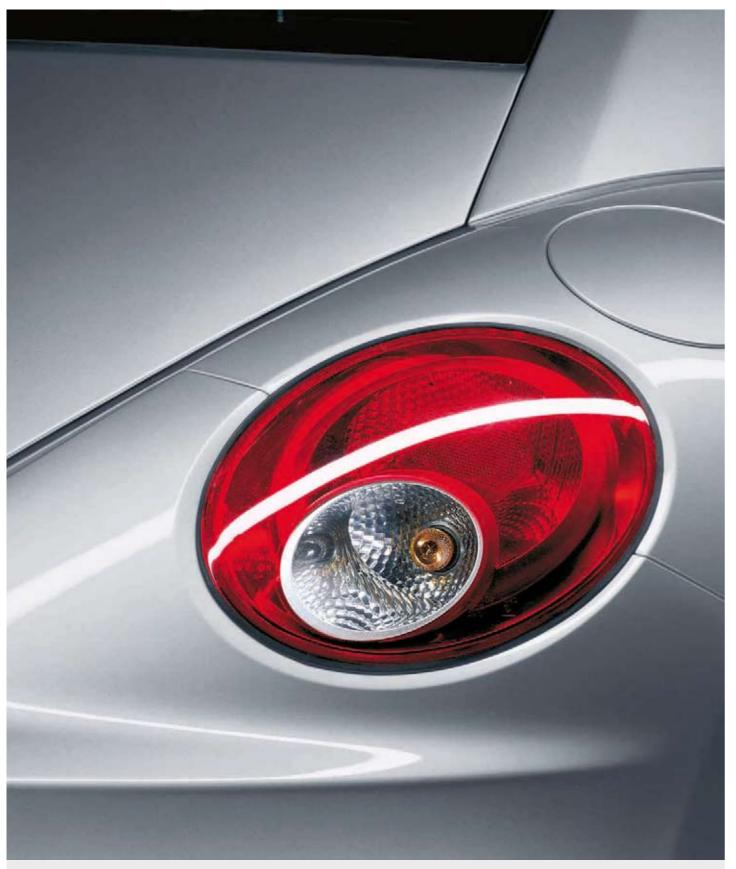

The front passenger's airbag can easily be deactivated with the key of the vehicle.

Every part of the New Beetle is curvy. Take for example the beautifully moulded backlights, that make a statement and turn on the desire everywhere you go.

To compliment the beautiful design of the New Beetle, is a third brake light that seamlessly fits in at the back.

The sleek headlights on the New Beetle are crafted to perfection. And help put a face to that legendary smile, each time you see the New Beetle.