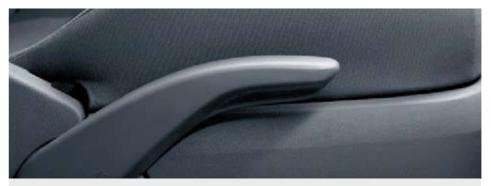

The instrument cluster has blue illumination and gives you the most important driving data at a glance.

The attractive design of the door handles are inspired by the rounded contours of the New Beetle.