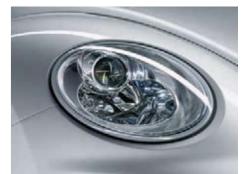

To compliment the beautiful design of the New Beetle, is a third brake light that seamlessly fits in at the back.

The sleek headlights on the New Beetle are crafted to perfection. And help put a face to that legendary smile, each time you see the New Beetle.