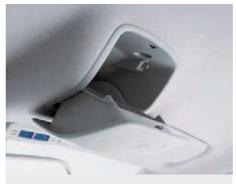

The driver's seat has a height adjustment apparatus for your sitting comfort and an optimal view.

The storage compartment in the headlining provides space for small items needed during the journey.

The fuel flap and luggage compartment can be unlocked from inside the vehicle at the touch of a button.