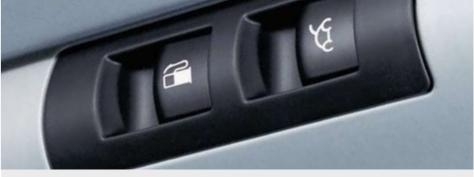

The instrument cluster has blue illumination and gives you the most important driving data at a glance.

The attractive design of the door handles are inspired by the rounded contours of the New Beetle.

The front passenger's airbag can easily be deactivated with the key of the vehicle.

Every part of the New Beetle is curvy. Take for example the beautifully moulded backlights, that make a statement and turn on the desire everywhere you go.