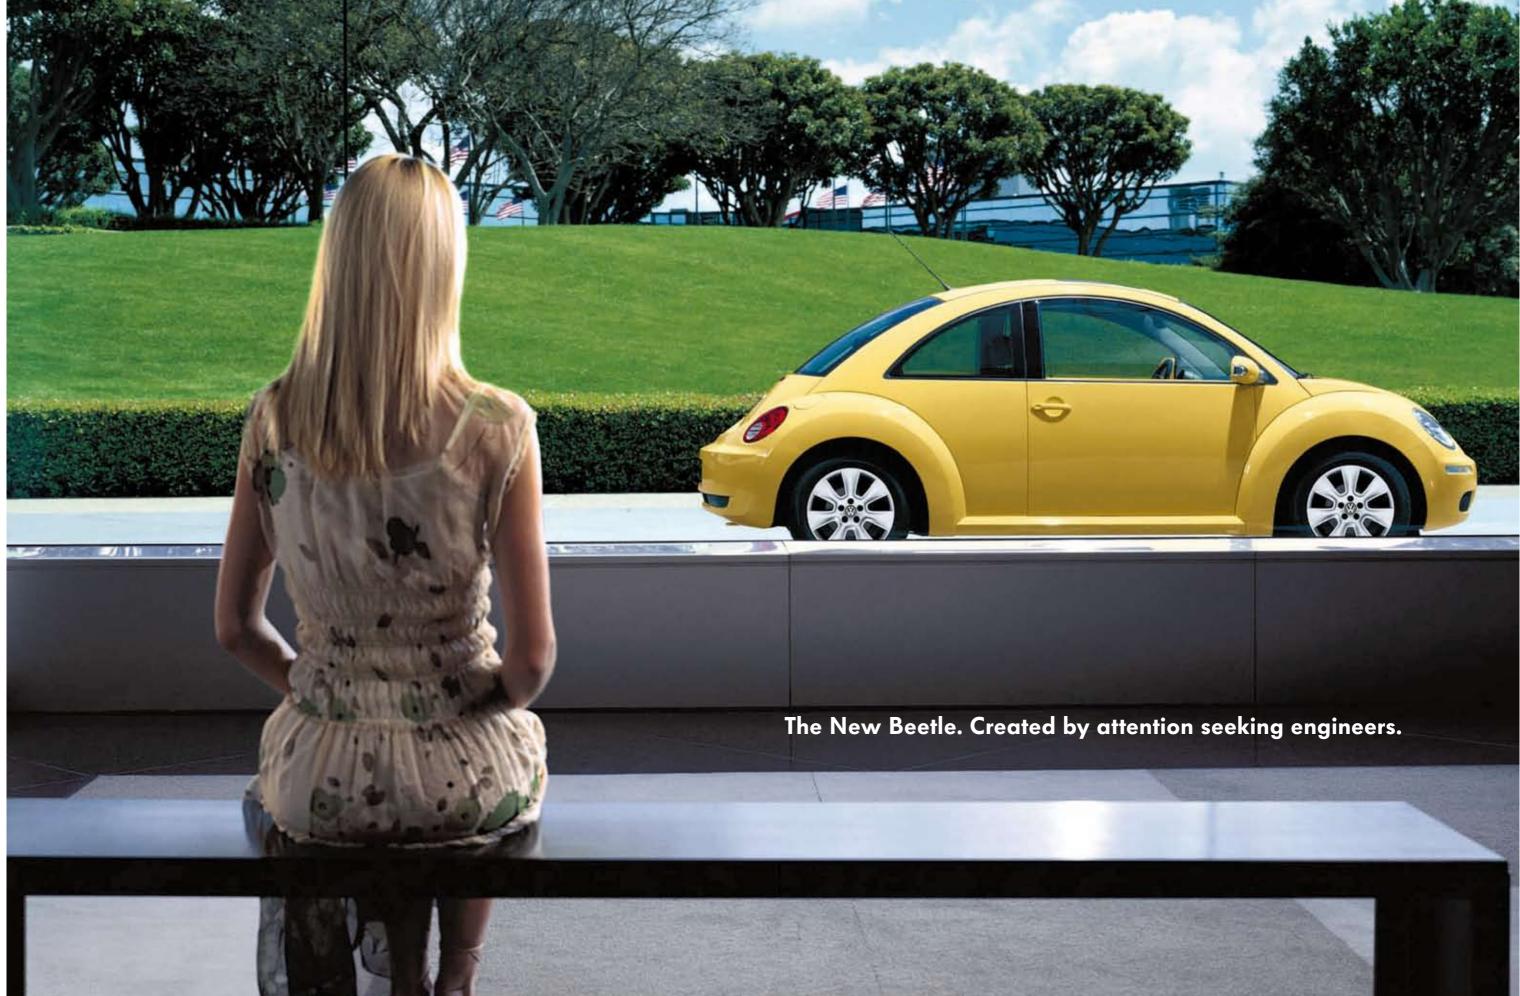

Volkswagen Beetle



# The New Beetle













### Interior.

The New Beetle makes you feel at ease from the very first moment. Enjoy an interior design with pleasing rounded contours which is anything but ordinary. Everything is within easy reach and easy to operate, and the textures fulfil the promise of its high-grade appearance. Welcome to the New Beetle.



The instrument cluster has blue illumination and gives you the most important driving data at a glance.



The attractive design of the door handles are inspired by the rounded contours of the New Beetle.



The clock and outside temperature display above the rear-view mirror match the interior design perfectly.



The interior of the New Beetle with high-grade materials and comfortable seats ensure a feeling of well-being.



Tune into the MP3 compatible 'gamma' radio CD Pla