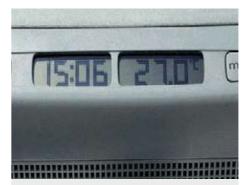

The clock and outside temperature display above the rear-view mirror match the interior design perfectly.

The interior of the New Beetle with high-grade materials and comfortable seats ensure a feeling of well-being.