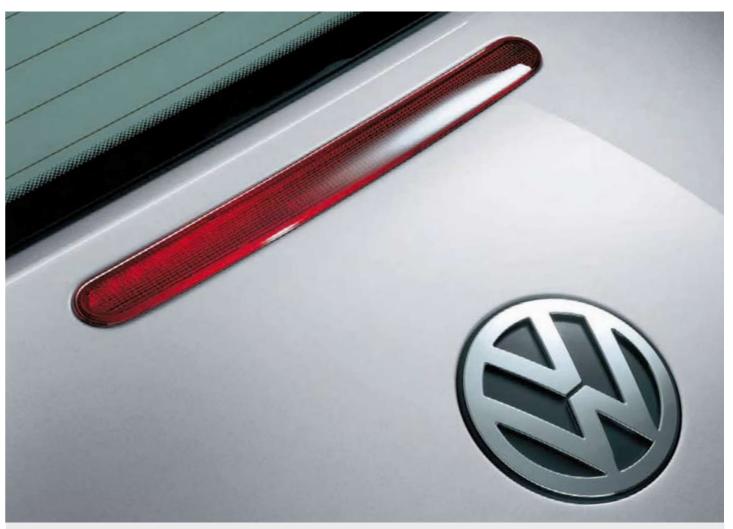

To compliment the beautiful design of the New Beetle, is a third brake light that seamlessly fits in at the back.

The sleek headlights on the New Beetle are crafted to perfection. And help put a face to that legendary smile, each time you see the New Beetle.