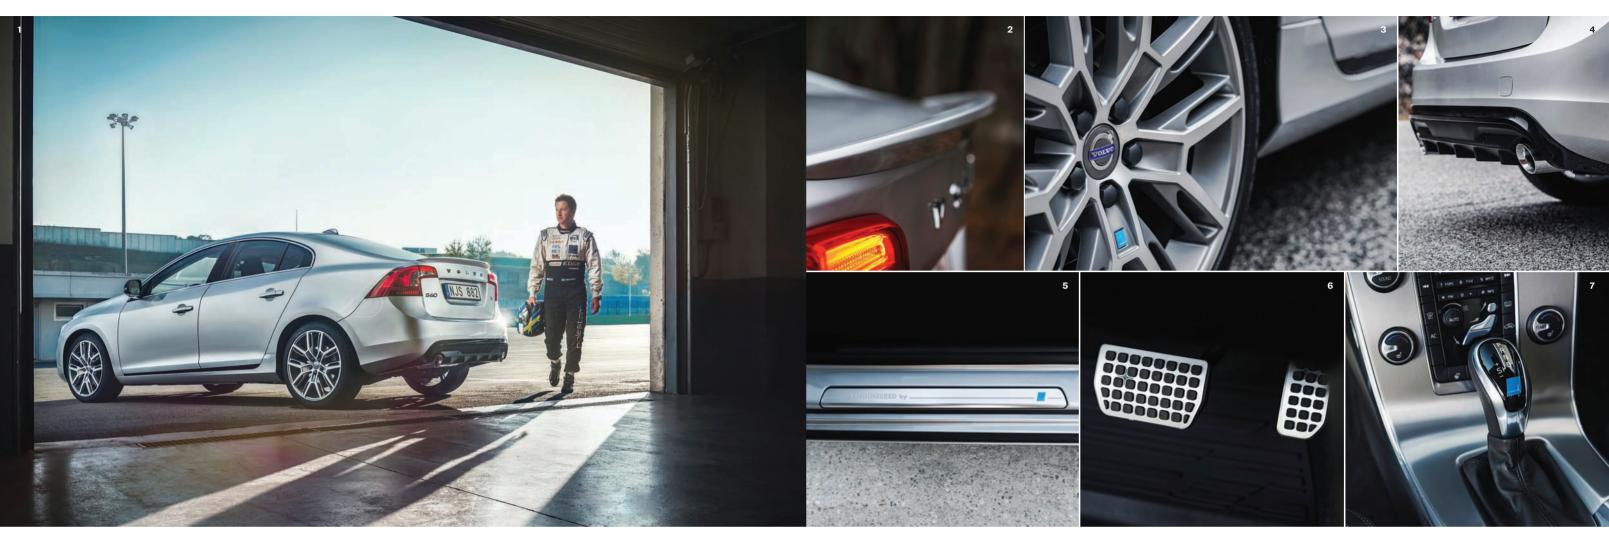

# **INSPIRED BY THE ART OF DRIVING**

If you love to drive, the S60 R-Design is for you. With a unique personality, R-Design captures the thrill of a spirited driving experience characterised by style, responsiveness and control. A wealth of distinguished design details raises the dynamic soul of your Volvo sports sedan and gives it an even sportier, distinct road presence. It's an expression

that catches the eye from every angle and hints at the promise of an amazing drive, every time. And you can rest assured that the S60 R-Design will deliver. Surrounded by meticulously crafted and expressive interior design details, you can feel it right from the moment you take your position in the sculpt-ed R-Design sport seat. Everything – from

the R-Design steering wheel and digital driver display, to the Charcoal headlining – is there to inspire and support your driving. And for even better cornering, the S60 R-Design benefits from a fine-tuned Sport chassis.

R-Design is Volvo in smart designer sports gear. It's all about a performance-inspired look and feel, both inside and out. It's a truly eye-catching expression with sporty exterior design cues, such as its own distinctive grille in Matt Tech Black with high-gloss stripes, front spoiler, Bright Silver Matt finish door mirror caps and striking 18-inch alloy wheels. At the back, prominent chrome dual tailpipes and a motorsport style rear diffuser with aero fins add the perfect finishing touch.

On the inside, the sporty theme continues with unique R-Design decor inlays, Charcoal headlining and R-Design sport seats in leather/perforated leather. Together, these features give the cabin a technical, cockpit-like feel. Contrasting stitching in the seats, the gear shifter gaiter and the steering wheel in perforated leather, all reinforce the sporty yet elegant ambience. The deeply sculpted R-Design sport seats will embrace you from your thighs to your shoulders for the comfortable support and in-command feel you expect from a true driver's car. Further adding to your sense of being in control, the R-Design also provides you with a digital driver display with a unique R-Design display mode. Behind the wheel, you can enjoy the sharp response and feedback from quicker steering and a finely tuned R-Design sport chassis. Lower and firmer, this chassis features adjusted anti-roll bars and stiffer springs. The unique rear monotube dampers are designed to respond more quickly for improved body control in all conditions. Stiffer bushings together with a front strut brace that stiffen up the body structure give more controlled roll and body movements, resulting in a sporty road-hugging drive without you having to compromise ride comfort.

The sculpted R-Design sport seats with unique perforated leather upholstery and contrasting stitching for a dynamic touch.
The R-Design interior featuring R-Design leather steering wheel, digital driver display in R-Design mode, leather gear shifter gaiter, R-Design decor inlays and sport aluminium pedals.
The R-Design Matt Tech Black front grille and spoiler with LED daytime lights and the door mirror caps in Silk Matt Silver look add to the dynamic character.
The R-Design rear diffuser with integrated dual tailpipes for a distinctive road presence.
The stylish R-Design tread plates in Silk Metal finish greet you onboard.