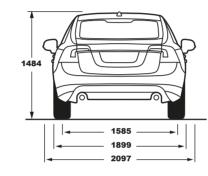

SPECIFICATION SHEET

### **S60 SPECIFICATION SHEET**

| TECHNICAL DATA                                                 | S60 MOMENTUM |
|----------------------------------------------------------------|--------------|
| Capacity (ccm)                                                 | 1969         |
| Max Output (hp)                                                | 190          |
| Max Torque (Nm)                                                | 400          |
| Fuel Type                                                      | Diesel       |
| CLIMATE                                                        |              |
| CleanZone (Air Quality System)                                 | S            |
| Electronic Climate Control                                     | S            |
| IR reflective windscreen                                       | S            |
| Electrically heated rear window                                | S            |
| Sunroof                                                        | S            |
| Sun curtain, rear windscreen                                   | S            |
| LOCKING AND SECURITY SYSTEMS                                   |              |
| Basic Alarm with Interior movement sensor (IMS)                | S            |
| Key integrated remote control, central locking                 | S            |
| Personal Car Communicator with Keyless Drive                   | S            |
| Home safe lighting                                             | S            |
| Power child lock, rear doors                                   | S            |
| Private locking, trunk                                         | S            |
| Inner lock button & diode, all doors                           | S            |
| Global open/close doors+sunroof                                | S            |
| Auto up/down power windows, all doors                          | S            |
| Laminated windows all around                                   | S            |
| Water Repellent Front Side Windows                             | S            |
| INSTRUMENTATION                                                |              |
| Digital combi instrument                                       | S            |
| SEATS                                                          |              |
| Leather seats                                                  | S            |
| Power seat driver with memory                                  | S            |
| Power seat passenger                                           | S            |
| El folding rear headrests                                      | S            |
| INTERIOR                                                       |              |
| Decor 'Urbane Wood'                                            | S            |
| Audio controls in steering wheel                               | S            |
| Leather steering wheel, with Decor inlays, 3 spoke             | S            |
| Leather gearknob                                               | S            |
| Automatic dimmed inner mirror                                  | S            |
| Illuminated vanity mirror, driver & passenger                  | S            |
| Interior lighting high version without gear shift illumination | S            |
| Ashtray, front/rear and front cigarette lighter                | S            |
| Rear armrest with cupholders and storage                       | S            |
| Sun curtain,rear windscreen                                    | S            |
| Textile floor mats (4 pieces)                                  | S            |
| Sun glass holder                                               | S            |
| Front cup holders in tunnel console                            | S            |
| Storage in front doors & centre console                        | S            |
| Front armrest                                                  | S            |
| Parking Ticket holder                                          | S            |
|                                                                |              |
| Temporary sparewheel T125/80R17                                | S            |
| Jack                                                           | S            |
| AidKit                                                         | S            |
| Warning Triangle                                               | S            |
|                                                                | 5            |