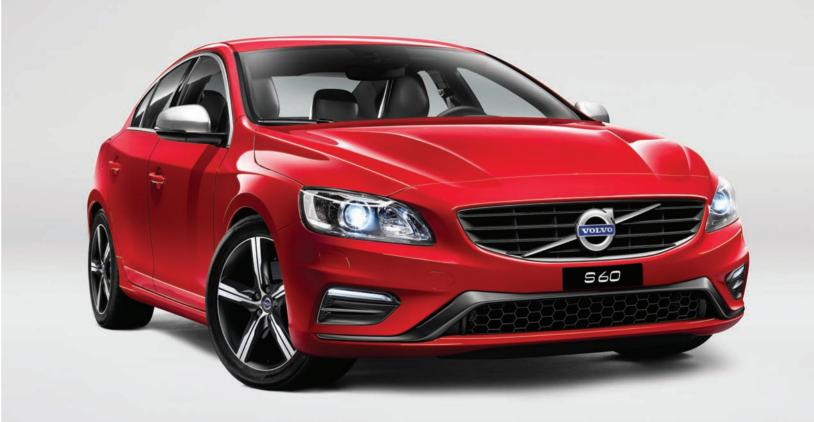

# **INSPIRED BY THE ART OF DRIVING**

If you love to drive, the S60 R-Design is for you. With a unique personality, R-Design captures the thrill of a spirited driving experience characterised by style, responsiveness and control. A wealth of distinguished design details raises the dynamic soul of your Volvo sports sedan and gives it an even sportier, distinct road presence. It's an expression

that catches the eye from every angle and hints at the promise of an amazing drive, every time. And you can rest assured that the S60 R-Design will deliver. Surrounded by meticulously crafted and expressive interior design details, you can feel it right from the moment you take your position in the sculpt-ed R-Design sport seat. Everything – from

R-Design is Volvo in smart designer sports gear. It's all about a performance-inspired look and feel, both inside and out. It's a truly eye-catching expression with sporty exterior design cues, such as its own distinctive grille in Matt Tech Black with high-gloss stripes, front spoiler, Bright Silver Matt finish door mirror caps and striking 18-inch alloy wheels. At the back, prominent chrome dual tailpipes and a motorsport style rear diffuser with aero fins add the perfect finishing touch.