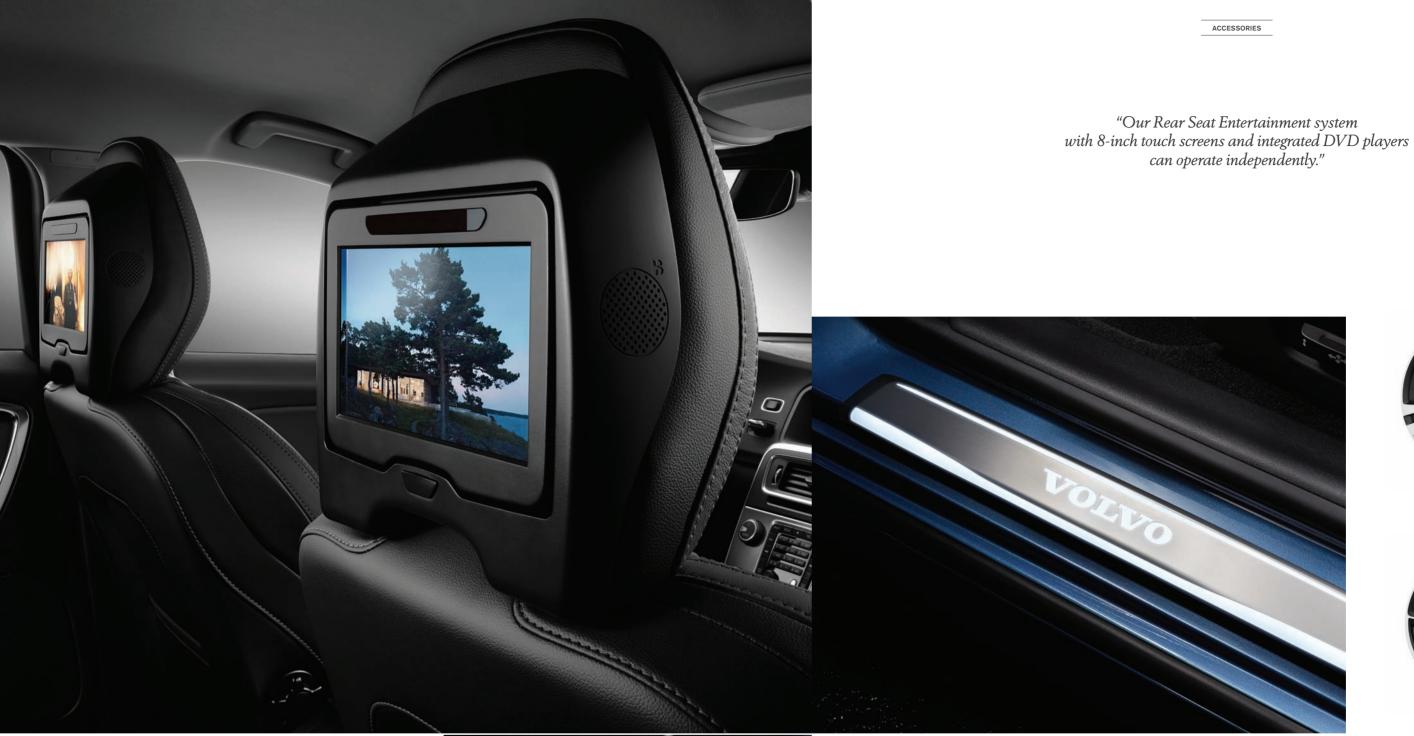

Since there can only be one driver at a time, the S60 also offers some premium amusement for your rear seat passengers. Our rear seat entertainment system with 8-inch touch screens and integrated DVD players can operate independently. Wireless headphones are standard (you can also plug in your own wired headphones), so

one passenger's game doesn't clash with another passenger's movie. And adding our illuminated instep plates,

you'll enjoy a sophisticated welcome every time you open the front door and enter your S60 – the Volvo logo embedded in the brushed stainless steel footstep lights up together with the interior lighting.