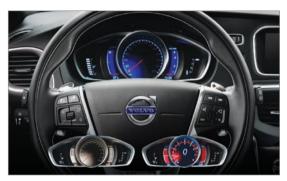

We've designed the cockpit around you, the driver. Sit in the driver's seat and the dashboard, which is gently angled towards you, puts you in complete command. Inspired by high-performance motorcycles, we came up with the idea of a single round instrument flanked by two smaller dials. Then, we carefully sculpted the three-spoke steering wheel with the aim of giving you a clear sense of connection between your car and the road.

#### "We've designed the cockpit around you, the driver."

No need to take your hands off your steering wheel as you shift up and down the automatic gearbox in manual mode – just flick through the gears with our optional gearshift\* paddles. You'll be in total command of your car, with both hands on the wheel. And quicker gear changes for a more responsive drive when you're in the mood.