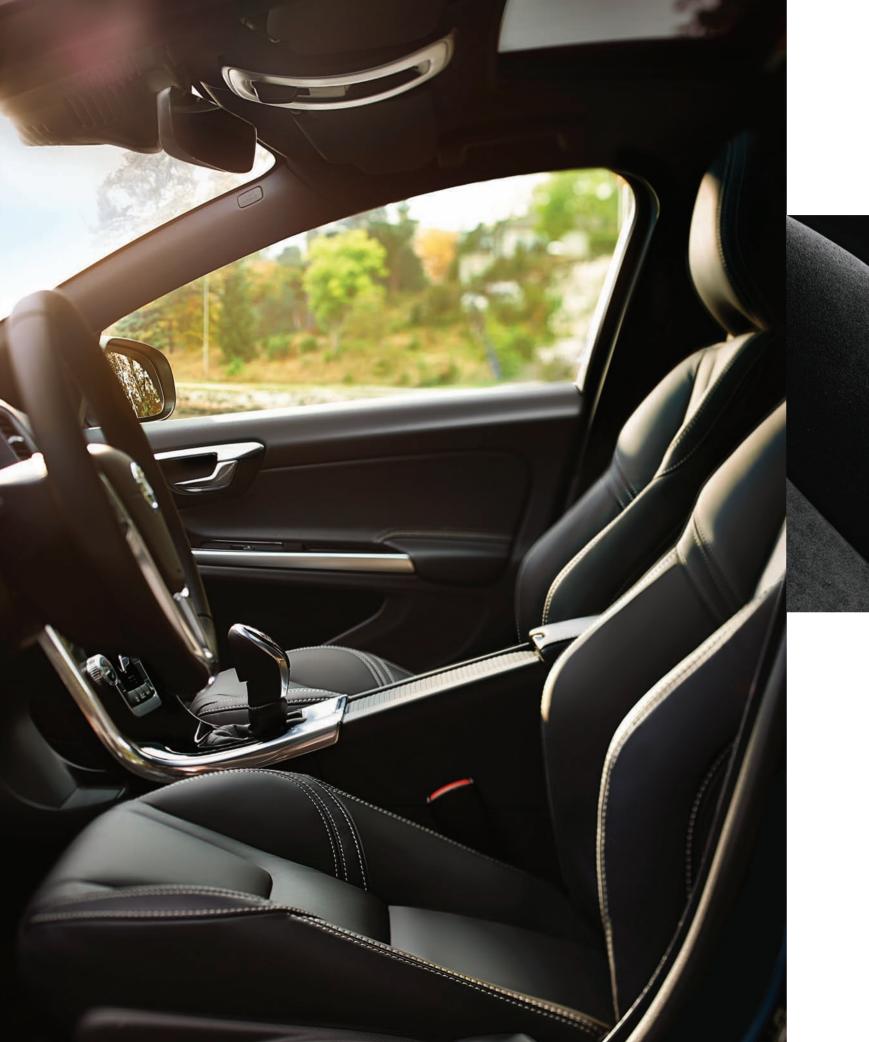

We've designed the cockpit around you, the driver. Sit in the driver's seat and the dashboard, which is gently angled towards you, puts you in complete command. Inspired by high-performance motorcycles, we came up with the idea of a single round instrument flanked by two smaller dials. Then, we carefully sculpted the three-spoke steering wheel with the aim of giving you a clear sense of connection between your car and the road.

Where you sit is equally important. Volvo takes pride in designing seats that not only offer great comfort, but also outstanding support, so that at the end of every journey you make, you feel as calm and refreshed as when you started. Our sport seats look great and, true to our commitment to ergonomic design, side supports all the way from your thighs to your shoulders ensure that you stay firmly in position, even when you're cornering fast.

Of course, we're committed to a clean environment inside your car as well. As part of CleanZone, all interior materials in your Volvo are hypo-allergenic and do not emit harmful gases. CleanZone also includes a highly effective dust and pollen filter. You can boost this further with our Interior Air Quality System. This uses an active carbon filter to reduce harmful gases and particles, enabling you and your passengers to breathe easily – even in polluted cities.