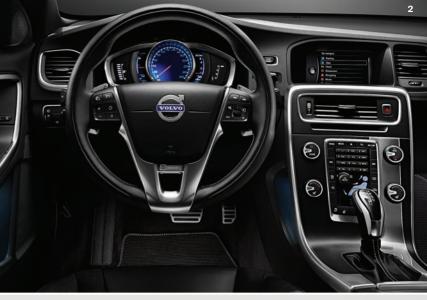

We've designed the cockpit around you, the driver. Sit in the driver's seat and the dashboard, which is gently angled towards you, puts you in complete command. Inspired by high-performance motorcycles, we came up with the idea of a single round instrument flanked by two smaller dials. Then, we carefully sculpted the three-spoke steering wheel with the aim of giving you a clear sense of connection between your car and the road.

#### "We've designed the cockpit around you, the driver."

No need to take your hands off your steering wheel as you shift up and down the automatic gearbox in manual mode – just flick through the gears with our optional gearshift\* paddles. You'll be in total command of your car, with both hands on the wheel. And quicker gear changes for a more responsive drive when you're in the mood.

the R-Design steering wheel and digital driver display, to the Charcoal headlining – is there to inspire and support your driving. And for even better cornering, the S60 R-Design benefits from a fine-tuned Sport chassis.

On the inside, the sporty theme continues with unique R-Design decor inlays, Charcoal headlining and R-Design sport seats in leather/perforated leather. Together, these features give the cabin a technical, cockpit-like feel. Contrasting stitching in the seats, the gear shifter gaiter and the steering wheel in perforated leather, all reinforce the sporty yet elegant ambience. The deeply sculpted R-Design sport seats will embrace you from your thighs to your shoulders for the comfortable support and in-command feel you expect from a true driver's car. Further adding to your sense of being in control, the R-Design also provides you with a digital driver display with a unique R-Design display mode. Behind the wheel, you can enjoy the sharp response and feedback from quicker steering and a finely tuned R-Design sport chassis. Lower and firmer, this chassis features adjusted anti-roll bars and stiffer springs. The unique rear monotube dampers are designed to respond more quickly for improved body control in all conditions. Stiffer bushings together with a front strut brace that stiffen up the body structure give more controlled roll and body movements, resulting in a sporty road-hugging drive without you having to compromise ride comfort.