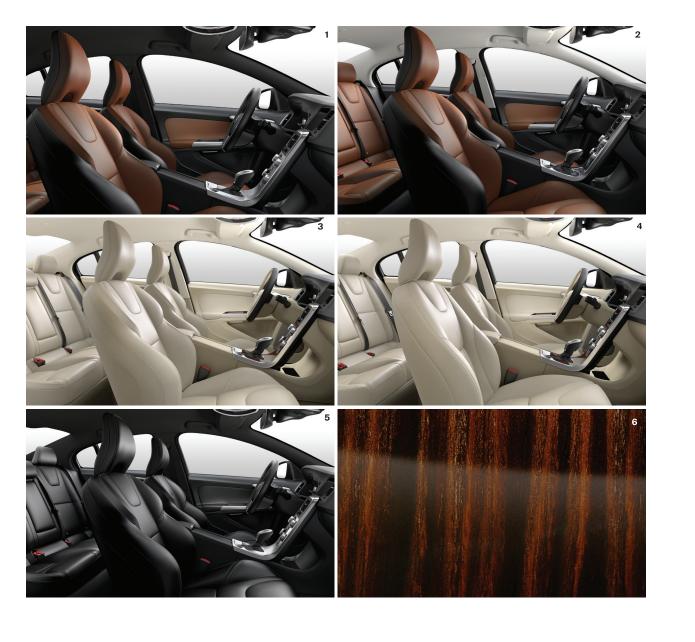

We've designed the cockpit around you, the driver. Sit in the driver's seat and the dashboard, which is gently angled towards you, puts you in complete command. Inspired by high-performance motorcycles, we came up with the idea of a single round instrument flanked by two smaller dials. Then, we carefully sculpted the three-spoke steering wheel with the aim of giving you a clear sense of connection between your car and the road.

Where you sit is equally important. Volvo takes pride in designing seats that not only offer great comfort, but also outstanding support, so that at the end of every journey you make, you feel as calm and refreshed as when you started. Our sport seats look great and, true to our commitment to ergonomic design, side supports all the way from your thighs to your shoulders ensure that you stay firmly in position, even when you're cornering fast.

#### UPHOLSTERIES: LEATHER COMFORT

1. Beechwood Brown/Offblack in Anthracite Black interior with Charcoal headlining (3363) 2. Beechwood Brown/Offblack in Anthracite Black interior with Quartz headlining (3303) 3. Sport Leather Soft Beige in Sandstone Beige interior with Soft Beige headlining (331T) 4. Leather Softbeige in Sandstone Beige interior (371T) 5. Sport Leather Offblack in Anthracite Black interior, Charcoal headlining (3361)

**INLAYS** 6. Urbane Wood