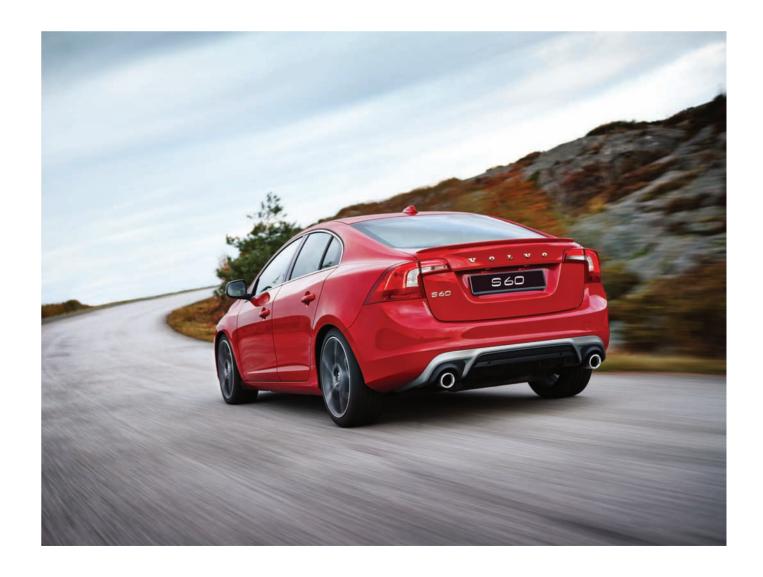

# **SCANDINAVIAN DESIGN:** Yes, it looks as good as it performs.

You know when you're driving on a highway and you look in to your rear-view mirror and see a really striking car's "face" approaching you-that's the Volvo S60.

"The road presence comes from its focused and determined-looking headlights," explains our senior exterior designer Peter Reuterberg. "We were thinking of a wolf's eyes when we designed the car's 'face'. The S60 has a confident, focused expression, like a powerful animal." The scalloped surfaces on the bonnet accentuate the classic Volvo V-shape with a purposeful frown running right down to the headlamps. The car has a beauty that – as with much of contemporary Scandinavian design – is rooted in the

natural world. "Those clean surfaces and contours give it a very Scandinavian feel," says Reuterberg. The strong shoulders are another unmistakable Volvo design cue – as is the expressive grille with the iconic Volvo diagonal. They enhance the car's self-confident look and tell the world it's proud to be a Volvo.