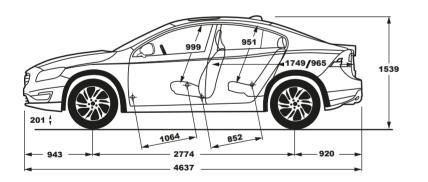

SPECIFICATION SHEET

### **S60 SPECIFICATION SHEET**

| TECHNICAL DATA                                                 | S60 MOMENTUM |
|----------------------------------------------------------------|--------------|
| Capacity (ccm)                                                 | 1969         |
| Max Output (hp)                                                | 190          |
| Max Torque (Nm)                                                | 400          |
| Fuel Type                                                      | Diesel       |
| CLIMATE                                                        |              |
| CleanZone (Air Quality System)                                 | S            |
| Electronic Climate Control                                     | S            |
| IR reflective windscreen                                       | S            |
| Electrically heated rear window                                | S            |
| Sunroof                                                        | S            |
| Sun curtain, rear windscreen                                   | S            |
| LOCKING AND SECURITY SYSTEMS                                   |              |
| Basic Alarm with Interior movement sensor (IMS)                | S            |
| Key integrated remote control, central locking                 | S            |
| Personal Car Communicator with Keyless Drive                   | S            |
| Home safe lighting                                             | S            |
| Power child lock, rear doors                                   | S            |
| Private locking, trunk                                         | S            |
| Inner lock button & diode, all doors                           | S            |
| Global open/close doors+sunroof                                | S            |
| Auto up/down power windows, all doors                          | S            |
| Laminated windows all around                                   | S            |
| Water Repellent Front Side Windows                             | S            |
| INSTRUMENTATION                                                |              |
| Digital combi instrument                                       | S            |
| SEATS                                                          |              |
| Leather seats                                                  | S            |
| Power seat driver with memory                                  | S            |
| Power seat passenger                                           | S            |
| El folding rear headrests                                      | S            |
| INTERIOR                                                       |              |
| Decor 'Urbane Wood'                                            | S            |
| Audio controls in steering wheel                               | S            |
| Leather steering wheel, with Decor inlays, 3 spoke             | S            |
| Leather gearknob                                               | S            |
| Automatic dimmed inner mirror                                  | S            |
| Illuminated vanity mirror, driver & passenger                  | S            |
| Interior lighting high version without gear shift illumination | S            |
| Ashtray, front/rear and front cigarette lighter                | S            |
| Rear armrest with cupholders and storage                       | S            |
| Sun curtain,rear windscreen                                    | S            |
| Textile floor mats (4 pieces)                                  | S            |
| Sun glass holder                                               | S            |
| Front cup holders in tunnel console                            | S            |
| Storage in front doors & centre console                        | S            |
| Front armrest                                                  | S            |
| Parking Ticket holder                                          | S            |
|                                                                |              |
| Temporary sparewheel T125/80R17                                | S            |
| Jack                                                           | S            |
| AidKit                                                         | S            |
| Warning Triangle                                               | S            |
|                                                                | 5            |