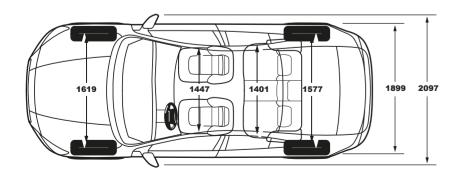

#### IF SOMETHING HAPPENS

- Volvo Assistance
- Repairs
- Volvo Glass Services
- Volvo Dent Repair
- Car Climate Services

FACTS AND FIGURES

VOLVO S60

VOLVO S60 CROSS COUNTRY

Please note: Some of the information in this brochure may be incorrect due to changes in product specifications that may have occurred since printing. Some of the equipment described or shown may now only be available at extra cost or may no longer be offered. Before ordering, please ask your Volvo Car dealer for the latest information. The manufacturer reserves the right to make changes at any time and without notice to prices, colours, materials, specifications and models.

SPECIFICATION SHEET

### **S60 SPECIFICATION SHEET**

| TECHNICAL DATA                                                 | S60 MOMENTUM |
|----------------------------------------------------------------|--------------|
| Capacity (ccm)                                                 | 1969         |
| Max Output (hp)                                                | 190          |
| Max Torque (Nm)                                                | 400          |
| Fuel Type                                                      | Diesel       |
| CLIMATE                                                        |              |
| CleanZone (Air Quality System)                                 | S            |
| Electronic Climate Control                                     | S            |
| IR reflective windscreen                                       | S            |
| Electrically heated rear window                                | S            |
| Sunroof                                                        | S            |
| Sun curtain, rear windscreen                                   | S            |
| LOCKING AND SECURITY SYSTEMS                                   |              |
| Basic Alarm with Interior movement sensor (IMS)                | S            |
| Key integrated remote control, central locking                 | S            |
| Personal Car Communicator with Keyless Drive                   | S            |
| Home safe lighting                                             | S            |
| Power child lock, rear doors                                   | S            |
| Private locking, trunk                                         | S            |
| Inner lock button & diode, all doors                           | S            |
| Global open/close doors+sunroof                                | S            |
| Auto up/down power windows, all doors                          | S            |
| Laminated windows all around                                   | S            |
| Water Repellent Front Side Windows                             | S            |
| INSTRUMENTATION                                                |              |
| Digital combi instrument                                       | S            |
| SEATS                                                          |              |
| Leather seats                                                  | S            |
| Power seat driver with memory                                  | S            |
| Power seat passenger                                           | S            |
| El folding rear headrests                                      | S            |
| INTERIOR                                                       |              |
| Decor 'Urbane Wood'                                            | S            |
| Audio controls in steering wheel                               | S            |
| Leather steering wheel, with Decor inlays, 3 spoke             | S            |
| Leather gearknob                                               | S            |
| Automatic dimmed inner mirror                                  | S            |
| Illuminated vanity mirror, driver & passenger                  | S            |
| Interior lighting high version without gear shift illumination | S            |
| Ashtray, front/rear and front cigarette lighter                | S            |
| Rear armrest with cupholders and storage                       | S            |
| Sun curtain,rear windscreen                                    | S            |
| Textile floor mats (4 pieces)                                  | S            |
| Sun glass holder                                               | S            |
| Front cup holders in tunnel console                            | S            |
| Storage in front doors & centre console                        | S            |
| Front armrest                                                  | S            |
| Parking Ticket holder                                          | S            |
|                                                                |              |
| Temporary sparewheel T125/80R17                                | S            |
| Jack                                                           | S            |
| AidKit                                                         | S            |
| Warning Triangle                                               | S            |
|                                                                | 5            |