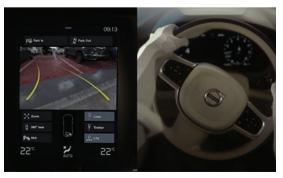

We've designed the cockpit around you, the driver. Sit in the driver's seat and the dashboard, which is gently angled towards you, puts you in complete command. Inspired by high-performance motorcycles, we came up with the idea of a single round instrument flanked by two smaller dials. Then, we carefully sculpted the three-spoke steering wheel with the aim of giving you a clear sense of connection between your car and the road.

#### "We've designed the cockpit around you, the driver."

No need to take your hands off your steering wheel as you shift up and down the automatic gearbox in manual mode – just flick through the gears with our optional gearshift\* paddles. You'll be in total command of your car, with both hands on the wheel. And quicker gear changes for a more responsive drive when you're in the mood.