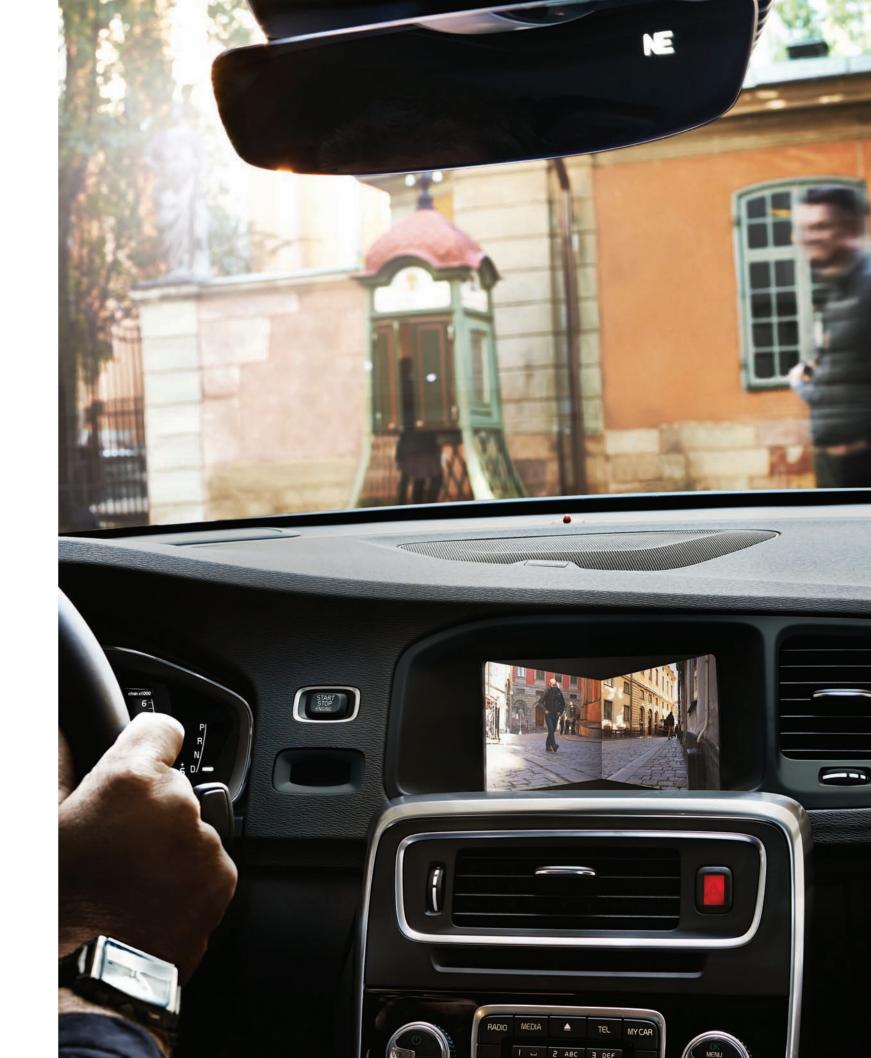

To take the stress out of driving, we have developed technology such as our Park Assist Camera, front blind view. It allows you to see around corners with a 180° field of vision as you negotiate tight exits with restricted visibility. The image is projected onto your 7-inch centre display so you know exactly who, or what, is approaching.

Our Park Assist Camera, rear does the same job when you reverse. It's mounted in

the boot lid and dramatically increases your field of vision behind the car. The image is projected onto your centre display, so you can spot any low obstructions when manoeuvring. There's also a zoom-in view you can use to hitch up a trailer to your towbar.