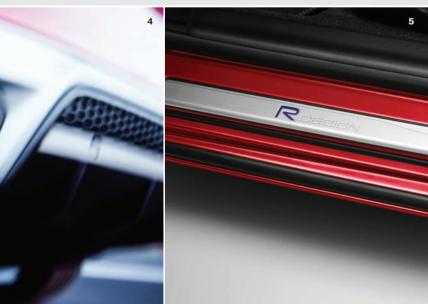

R-Design is Volvo in smart designer sports gear. It's all about a performance-inspired look and feel, both inside and out. It's a truly eye-catching expression with sporty exterior design cues, such as its own distinctive grille in Matt Tech Black with high-gloss stripes, front spoiler, Bright Silver Matt finish door mirror caps and striking 18-inch alloy wheels. At the back, prominent chrome dual tailpipes and a motorsport style rear diffuser with aero fins add the perfect finishing touch.

The sculpted R-Design sport seats with unique perforated leather upholstery and contrasting stitching for a dynamic touch.
The R-Design interior featuring R-Design leather steering wheel, digital driver display in R-Design mode, leather gear shifter gaiter, R-Design decor inlays and sport aluminium pedals.
The R-Design Matt Tech Black front grille and spoiler with LED daytime lights and the door mirror caps in Silk Matt Silver look add to the dynamic character.
The R-Design rear diffuser with integrated dual tailpipes for a distinctive road presence.
The stylish R-Design tread plates in Silk Metal finish greet you onboard.