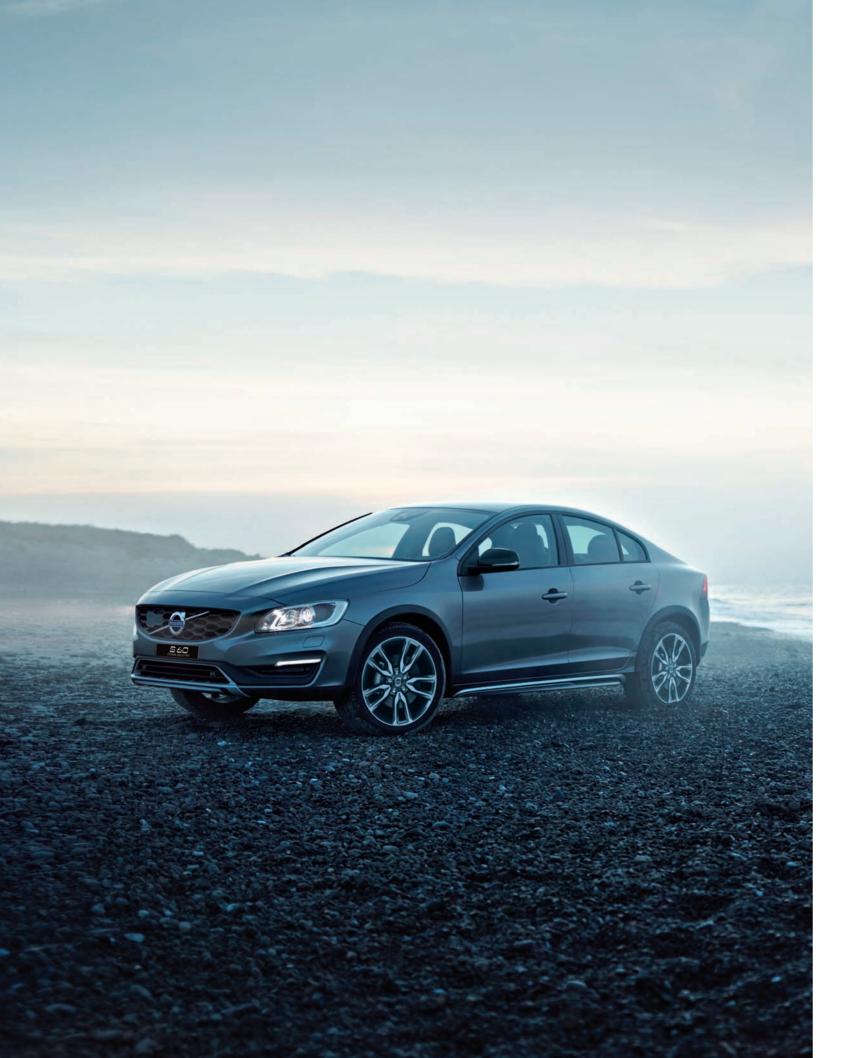

# **DRIVING DYNAMICS WITH A SPIRIT FOR ADVENTURE**

We designed the Volvo S60 Cross Country for adventurous individualists who want to stand out and need a capable car with a rugged yet refined design that fits in with an active lifestyle. Thanks to its raised ground clearance and capable chassis, the S60 Cross Country delivers what its appearance promises: it has real all-road, all-weather capability which can be further enhanced with all-wheel drive.

The minute you set eyes on the Volvo S60 Cross Country, you know it means business.

At the same time, rugged design cues add to the car's muscular stance and leave you in no doubt that this car is ready for any adventure. And above all, this Cross Country sports sedan is a dynamic driver's car. Behind the wheel you'll enjoy an engaged driving experience, no matter how remote your

VOLVO S60 CROSS COUNTRY

The Volvo S60 Cross Country offers sleek, stand-out style with all-wheel drive ability and a 201mm of ground clearance. It possesses a unique combination of coupe-like style and tough capability to take adventurous drivers further, whatever the weather and wherever the destination.