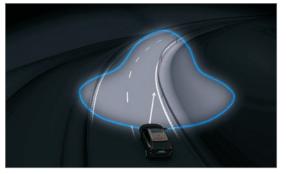

When you drive at speeds up to 50 km/h, our City Safety collision avoidance technology looks ahead of you and brakes automatically if you're about to run into a vehicle in front.

And because we know you love to drive, our active IntelliSafe technologies such as Electronic Stability Control add to reassuring driving stability in all conditions without sacrificing the joy of driving. It's simply about giving you the most human-centric experience, on your terms. And helping to keep people out of harm's way, whether they happen to be inside or outside your car.

City Safety is designed to prevent you from colliding with the car in front if it stops or slows down suddenly. This advanced IntelliSafe system will automatically brake to avoid a collision and works at speeds of up to 50 km/h – an accident can be avoided at a speed difference of up to 15 km/h to the vehicle in front. INTELLISAFE 