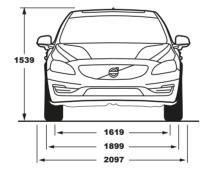

#### IF SOMETHING HAPPENS

- Volvo Assistance
- Repairs
- Volvo Glass Services
- Volvo Dent Repair
- Car Climate Services

FACTS AND FIGURES

VOLVO S60

VOLVO S60 CROSS COUNTRY

Please note: Some of the information in this brochure may be incorrect due to changes in product specifications that may have occurred since printing. Some of the equipment described or shown may now only be available at extra cost or may no longer be offered. Before ordering, please ask your Volvo Car dealer for the latest information. The manufacturer reserves the right to make changes at any time and without notice to prices, colours, materials, specifications and models.

SPECIFICATION SHEET

### **S60 SPECIFICATION SHEET**

| TECHNICAL DATA                                                 | S60 MOMENTUM |
|----------------------------------------------------------------|--------------|
| Capacity (ccm)                                                 | 1969         |
| Max Output (hp)                                                | 190          |
| Max Torque (Nm)                                                | 400          |
| Fuel Type                                                      | Diesel       |
| CLIMATE                                                        |              |
| CleanZone (Air Quality System)                                 | S            |
| Electronic Climate Control                                     | S            |
| IR reflective windscreen                                       | S            |
| Electrically heated rear window                                | S            |
| Sunroof                                                        | S            |
| Sun curtain, rear windscreen                                   | S            |
| LOCKING AND SECURITY SYSTEMS                                   |              |
| Basic Alarm with Interior movement sensor (IMS)                | S            |
| Key integrated remote control, central locking                 | S            |
| Personal Car Communicator with Keyless Drive                   | S            |
| Home safe lighting                                             | S            |
| Power child lock, rear doors                                   | S            |
| Private locking, trunk                                         | S            |
| Inner lock button & diode, all doors                           | S            |
| Global open/close doors+sunroof                                | S            |
| Auto up/down power windows, all doors                          | S            |
| Laminated windows all around                                   | S            |
| Water Repellent Front Side Windows                             | S            |
| INSTRUMENTATION                                                |              |
| Digital combi instrument                                       | S            |
| SEATS                                                          |              |
| Leather seats                                                  | S            |
| Power seat driver with memory                                  | S            |
| Power seat passenger                                           | S            |
| El folding rear headrests                                      | S            |
| INTERIOR                                                       |              |
| Decor 'Urbane Wood'                                            | S            |
| Audio controls in steering wheel                               | S            |
| Leather steering wheel, with Decor inlays, 3 spoke             | S            |
| Leather gearknob                                               | S            |
| Automatic dimmed inner mirror                                  | S            |
| Illuminated vanity mirror, driver & passenger                  | S            |
| Interior lighting high version without gear shift illumination | S            |
| Ashtray, front/rear and front cigarette lighter                | S            |
| Rear armrest with cupholders and storage                       | S            |
| Sun curtain,rear windscreen                                    | S            |
| Textile floor mats (4 pieces)                                  | S            |
| Sun glass holder                                               | S            |
| Front cup holders in tunnel console                            | S            |
| Storage in front doors & centre console                        | S            |
| Front armrest                                                  | S            |
| Parking Ticket holder                                          | S            |
|                                                                |              |
| Temporary sparewheel T125/80R17                                | S            |
| Jack                                                           | S            |
| AidKit                                                         | S            |
| Warning Triangle                                               | S            |
|                                                                | 5            |