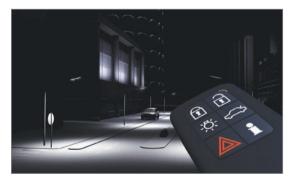

ACCESSORIES

"Our Park Assist Camera, front blind view allows you to 'see around corners' as you negotiate tight exits."

To take the stress out of driving, we have developed technology such as our Park Assist Camera, front blind view. It allows you to see around corners with a 180° field of vision as you negotiate tight exits with restricted visibility. The image is projected onto your 7-inch centre display so you know exactly who, or what, is approaching.

Our Park Assist Camera, rear does the same job when you reverse. It's mounted in

the boot lid and dramatically increases your field of vision behind the car. The image is projected onto your centre display, so you can spot any low obstructions when manoeuvring. There's also a zoom-in view you can use to hitch up a trailer to your towbar.