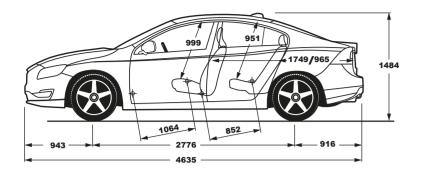

### **S60 SPECIFICATION SHEET**

| TECHNICAL DATA                                                 | S60 MOMENTUM |
|----------------------------------------------------------------|--------------|
| Capacity (ccm)                                                 | 1969         |
| Max Output (hp)                                                | 190          |
| Max Torque (Nm)                                                | 400          |
| Fuel Type                                                      | Diesel       |
| CLIMATE                                                        |              |
| CleanZone (Air Quality System)                                 | S            |
| Electronic Climate Control                                     | S            |
| IR reflective windscreen                                       | S            |
| Electrically heated rear window                                | S            |
| Sunroof                                                        | S            |
| Sun curtain, rear windscreen                                   | S            |
| LOCKING AND SECURITY SYSTEMS                                   |              |
| Basic Alarm with Interior movement sensor (IMS)                | S            |
| Key integrated remote control, central locking                 | S            |
| Personal Car Communicator with Keyless Drive                   | S            |
| Home safe lighting                                             | S            |
| Power child lock, rear doors                                   | S            |
| Private locking, trunk                                         | S            |
| Inner lock button & diode, all doors                           | S            |
| Global open/close doors+sunroof                                | S            |
| Auto up/down power windows, all doors                          | S            |
| Laminated windows all around                                   | S            |
| Water Repellent Front Side Windows                             | S            |
| INSTRUMENTATION                                                |              |
| Digital combi instrument                                       | S            |
| SEATS                                                          |              |
| Leather seats                                                  | S            |
| Power seat driver with memory                                  | S            |
| Power seat passenger                                           | S            |
| El folding rear headrests                                      | S            |
| INTERIOR                                                       |              |
| Decor 'Urbane Wood'                                            | S            |
| Audio controls in steering wheel                               | S            |
| Leather steering wheel, with Decor inlays, 3 spoke             | S            |
| Leather gearknob                                               | S            |
| Automatic dimmed inner mirror                                  | S            |
| Illuminated vanity mirror, driver & passenger                  | S            |
| Interior lighting high version without gear shift illumination | S            |
| Ashtray, front/rear and front cigarette lighter                | S            |
| Rear armrest with cupholders and storage                       | S            |
| Sun curtain,rear windscreen                                    | S            |
| Textile floor mats (4 pieces)                                  | S            |
| Sun glass holder                                               | S            |
| Front cup holders in tunnel console                            | S            |
| Storage in front doors & centre console                        | S            |
| Front armrest                                                  | S            |
| Parking Ticket holder                                          | S            |
|                                                                |              |
| Temporary sparewheel T125/80R17                                | S            |
| Jack                                                           | S            |
| AidKit                                                         | S            |
| Warning Triangle                                               | S            |
|                                                                | 5            |