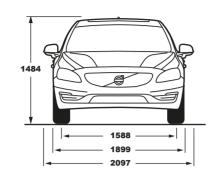

SPECIFICATION SHEET

### **S60 SPECIFICATION SHEET**

| TECHNICAL DATA                                                 | S60 MOMENTUM |
|----------------------------------------------------------------|--------------|
| Capacity (ccm)                                                 | 1969         |
| Max Output (hp)                                                | 190          |
| Max Torque (Nm)                                                | 400          |
| Fuel Type                                                      | Diesel       |
| CLIMATE                                                        |              |
| CleanZone (Air Quality System)                                 | S            |
| Electronic Climate Control                                     | S            |
| IR reflective windscreen                                       | S            |
| Electrically heated rear window                                | S            |
| Sunroof                                                        | S            |
| Sun curtain, rear windscreen                                   | S            |
| LOCKING AND SECURITY SYSTEMS                                   |              |
| Basic Alarm with Interior movement sensor (IMS)                | S            |
| Key integrated remote control, central locking                 | S            |
| Personal Car Communicator with Keyless Drive                   | S            |
| Home safe lighting                                             | S            |
| Power child lock, rear doors                                   | S            |
| Private locking, trunk                                         | S            |
| Inner lock button & diode, all doors                           | S            |
| Global open/close doors+sunroof                                | S            |
| Auto up/down power windows, all doors                          | S            |
| Laminated windows all around                                   | S            |
| Water Repellent Front Side Windows                             | S            |
| INSTRUMENTATION                                                |              |
| Digital combi instrument                                       | S            |
| SEATS                                                          |              |
| Leather seats                                                  | S            |
| Power seat driver with memory                                  | S            |
| Power seat passenger                                           | S            |
| El folding rear headrests                                      | S            |
| INTERIOR                                                       |              |
| Decor 'Urbane Wood'                                            | S            |
| Audio controls in steering wheel                               | S            |
| Leather steering wheel, with Decor inlays, 3 spoke             | S            |
| Leather gearknob                                               | S            |
| Automatic dimmed inner mirror                                  | S            |
| Illuminated vanity mirror, driver & passenger                  | S            |
| Interior lighting high version without gear shift illumination | S            |
| Ashtray, front/rear and front cigarette lighter                | S            |
| Rear armrest with cupholders and storage                       | S            |
| Sun curtain,rear windscreen                                    | S            |
| Textile floor mats (4 pieces)                                  | S            |
| Sun glass holder                                               | S            |
| Front cup holders in tunnel console                            | S            |
| Storage in front doors & centre console                        | S            |
| Front armrest                                                  | S            |
| Parking Ticket holder                                          | S            |
|                                                                |              |
| Temporary sparewheel T125/80R17                                | S            |
| Jack                                                           | S            |
| AidKit                                                         | S            |
| Warning Triangle                                               | S            |
|                                                                | 5            |