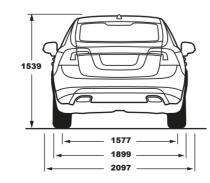

#### IF SOMETHING HAPPENS

- Volvo Assistance
- Repairs
- Volvo Glass Services
- Volvo Dent Repair
- Car Climate Services

FACTS AND FIGURES

VOLVO S60

VOLVO S60 CROSS COUNTRY

Please note: Some of the information in this brochure may be incorrect due to changes in product specifications that may have occurred since printing. Some of the equipment described or shown may now only be available at extra cost or may no longer be offered. Before ordering, please ask your Volvo Car dealer for the latest information. The manufacturer reserves the right to make changes at any time and without notice to prices, colours, materials, specifications and models.

SPECIFICATION SHEET

### **S60 SPECIFICATION SHEET**

| TECHNICAL DATA                                                 | S60 MOMENTUM |
|----------------------------------------------------------------|--------------|
| Capacity (ccm)                                                 | 1969         |
| Max Output (hp)                                                | 190          |
| Max Torque (Nm)                                                | 400          |
| Fuel Type                                                      | Diesel       |
| CLIMATE                                                        |              |
| CleanZone (Air Quality System)                                 | S            |
| Electronic Climate Control                                     | S            |
| IR reflective windscreen                                       | S            |
| Electrically heated rear window                                | S            |
| Sunroof                                                        | S            |
| Sun curtain, rear windscreen                                   | S            |
| LOCKING AND SECURITY SYSTEMS                                   |              |
| Basic Alarm with Interior movement sensor (IMS)                | S            |
| Key integrated remote control, central locking                 | S            |
| Personal Car Communicator with Keyless Drive                   | S            |
| Home safe lighting                                             | S            |
| Power child lock, rear doors                                   | S            |
| Private locking, trunk                                         | S            |
| Inner lock button & diode, all doors                           | S            |
| Global open/close doors+sunroof                                | S            |
| Auto up/down power windows, all doors                          | S            |
| Laminated windows all around                                   | S            |
| Water Repellent Front Side Windows                             | S            |
| INSTRUMENTATION                                                |              |
| Digital combi instrument                                       | S            |
| SEATS                                                          |              |
| Leather seats                                                  | S            |
| Power seat driver with memory                                  | S            |
| Power seat passenger                                           | S            |
| El folding rear headrests                                      | S            |
| INTERIOR                                                       |              |
| Decor 'Urbane Wood'                                            | S            |
| Audio controls in steering wheel                               | S            |
| Leather steering wheel, with Decor inlays, 3 spoke             | S            |
| Leather gearknob                                               | S            |
| Automatic dimmed inner mirror                                  | S            |
| Illuminated vanity mirror, driver & passenger                  | S            |
| Interior lighting high version without gear shift illumination | S            |
| Ashtray, front/rear and front cigarette lighter                | S            |
| Rear armrest with cupholders and storage                       | S            |
| Sun curtain,rear windscreen                                    | S            |
| Textile floor mats (4 pieces)                                  | S            |
| Sun glass holder                                               | S            |
| Front cup holders in tunnel console                            | S            |
| Storage in front doors & centre console                        | S            |
| Front armrest                                                  | S            |
| Parking Ticket holder                                          | S            |
|                                                                |              |
| Temporary sparewheel T125/80R17                                | S            |
| Jack                                                           | S            |
| AidKit                                                         | S            |
| Warning Triangle                                               | S            |
|                                                                | 5            |