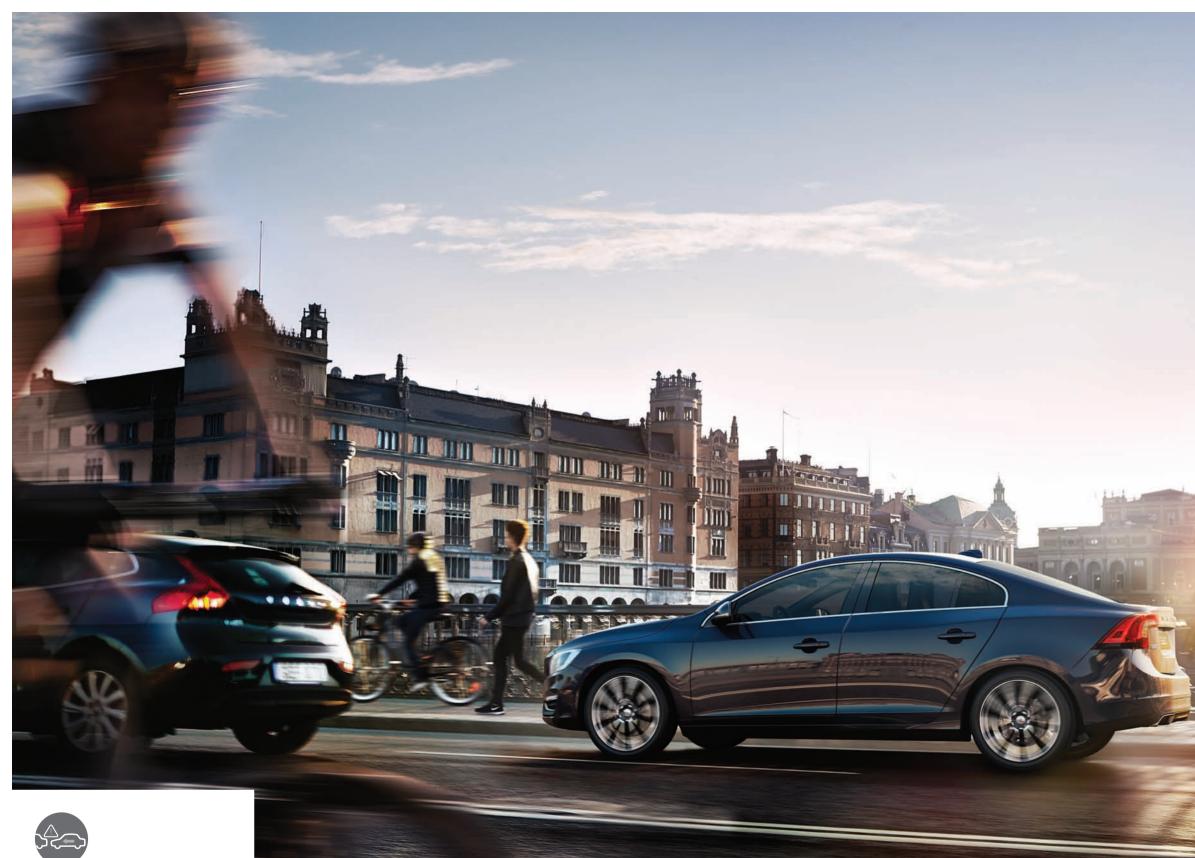

When you drive at speeds up to 50 km/h, our City Safety collision avoidance technology looks ahead of you and brakes automatically if you're about to run into a vehicle in front.

And because we know you love to drive, our active IntelliSafe technologies such as Electronic Stability Control add to reassuring driving stability in all conditions without sacrificing the joy of driving. It's simply about giving you the most human-centric experience, on your terms. And helping to keep people out of harm's way, whether they happen to be inside or outside your car.

City Safety is designed to prevent you from colliding with the car in front if it stops or slows down suddenly. This advanced IntelliSafe system will automatically brake to avoid a collision and works at speeds of up to 50 km/h – an accident can be avoided at a speed difference of up to 15 km/h to the vehicle in front. INTELLISAFE 