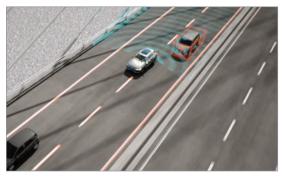

When you drive at speeds up to 50 km/h, our City Safety collision avoidance technology looks ahead of you and brakes automatically if you're about to run into a vehicle in front.

And because we know you love to drive, our active IntelliSafe technologies such as Electronic Stability Control add to reassuring driving stability in all conditions without sacrificing the joy of driving. It's simply about giving you the most human-centric experience, on your terms. And helping to keep people out of harm's way, whether they happen to be inside or outside your car.

City Safety is designed to prevent you from colliding with the car in front if it stops or slows down suddenly. This advanced IntelliSafe system will automatically brake to avoid a collision and works at speeds of up to 50 km/h – an accident can be avoided at a speed difference of up to 15 km/h to the vehicle in front. INTELLISAFE 