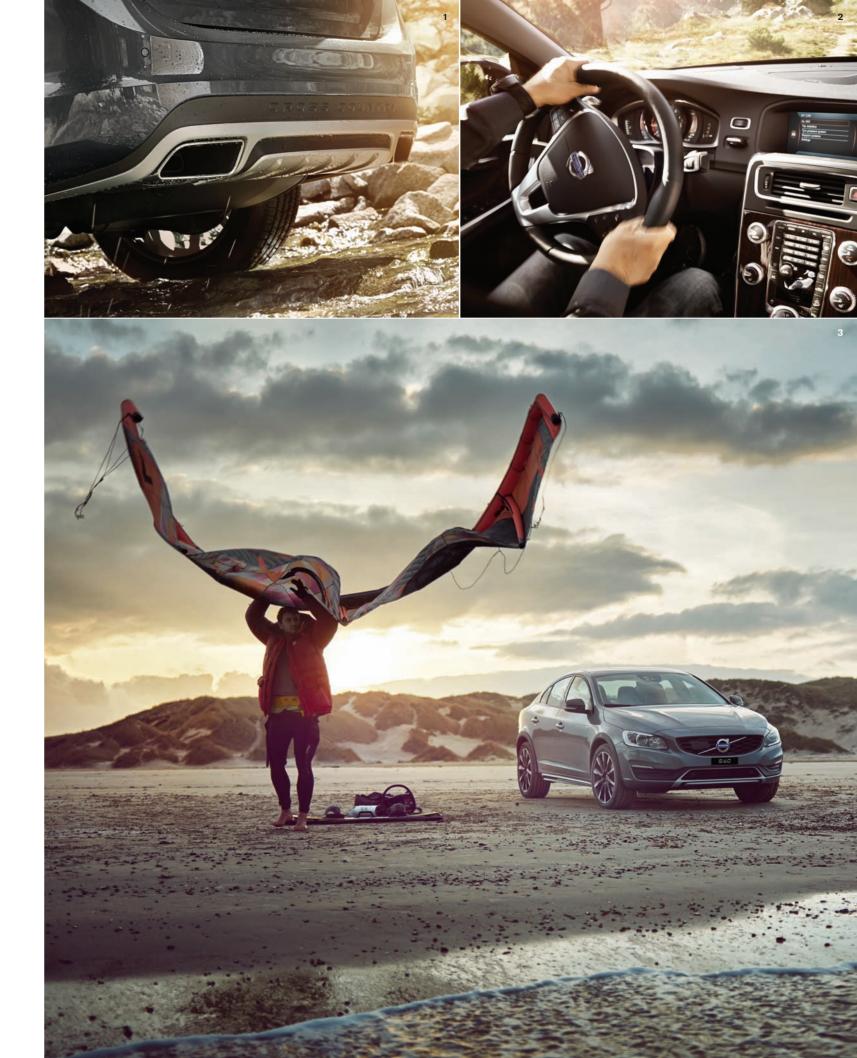

# **DRIVING DYNAMICS WITH A SPIRIT FOR ADVENTURE**

We designed the Volvo S60 Cross Country for adventurous individualists who want to stand out and need a capable car with a rugged yet refined design that fits in with an active lifestyle. Thanks to its raised ground clearance and capable chassis, the S60 Cross Country delivers what its appearance promises: it has real all-road, all-weather capability which can be further enhanced with all-wheel drive.

VOLVO S60 CROSS COUNTRY

The Volvo S60 Cross Country offers sleek, stand-out style with all-wheel drive ability and a 201mm of ground clearance. It possesses a unique combination of coupe-like style and tough capability to take adventurous drivers further, whatever the weather and wherever the destination.

With rugged design elements all around, this car challenges you to braving the elements and exploring new terrain. In the front, a black honeycomb grille and lower grille decor elements in black give it our unique Cross Country "face", which is further enhanced by a front skid plate. Black wheelarch extensions make for a wide, muscular stance and continue seamlessly into the distinctive side scuff plates. A rear skid plate protects your car from gravel when you leave the tarmac and adds to the powerful impression together with the integrated chrome tailpipes. Glossy black detailing on the mirrors and window frames give the S60 Cross Country a touch of exclusivity.