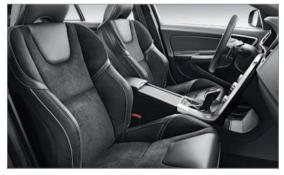

Where you sit is equally important. Volvo takes pride in designing seats that not only offer great comfort, but also outstanding support, so that at the end of every journey you make, you feel as calm and refreshed as when you started. Our sport seats look great and, true to our commitment to ergonomic design, side supports all the way from your thighs to your shoulders ensure that you stay firmly in position, even when you're cornering fast.

On the inside, the sporty theme continues with unique R-Design decor inlays, Charcoal headlining and R-Design sport seats in leather/perforated leather. Together, these features give the cabin a technical, cockpit-like feel. Contrasting stitching in the seats, the gear shifter gaiter and the steering wheel in perforated leather, all reinforce the sporty yet elegant ambience. The deeply sculpted R-Design sport seats will embrace you from your thighs to your shoulders for the comfortable support and in-command feel you expect from a true driver's car. Further adding to your sense of being in control, the R-Design also provides you with a digital driver display with a unique R-Design display mode. Behind the wheel, you can enjoy the sharp response and feedback from quicker steering and a finely tuned R-Design sport chassis. Lower and firmer, this chassis features adjusted anti-roll bars and stiffer springs. The unique rear monotube dampers are designed to respond more quickly for improved body control in all conditions. Stiffer bushings together with a front strut brace that stiffen up the body structure give more controlled roll and body movements, resulting in a sporty road-hugging drive without you having to compromise ride comfort.