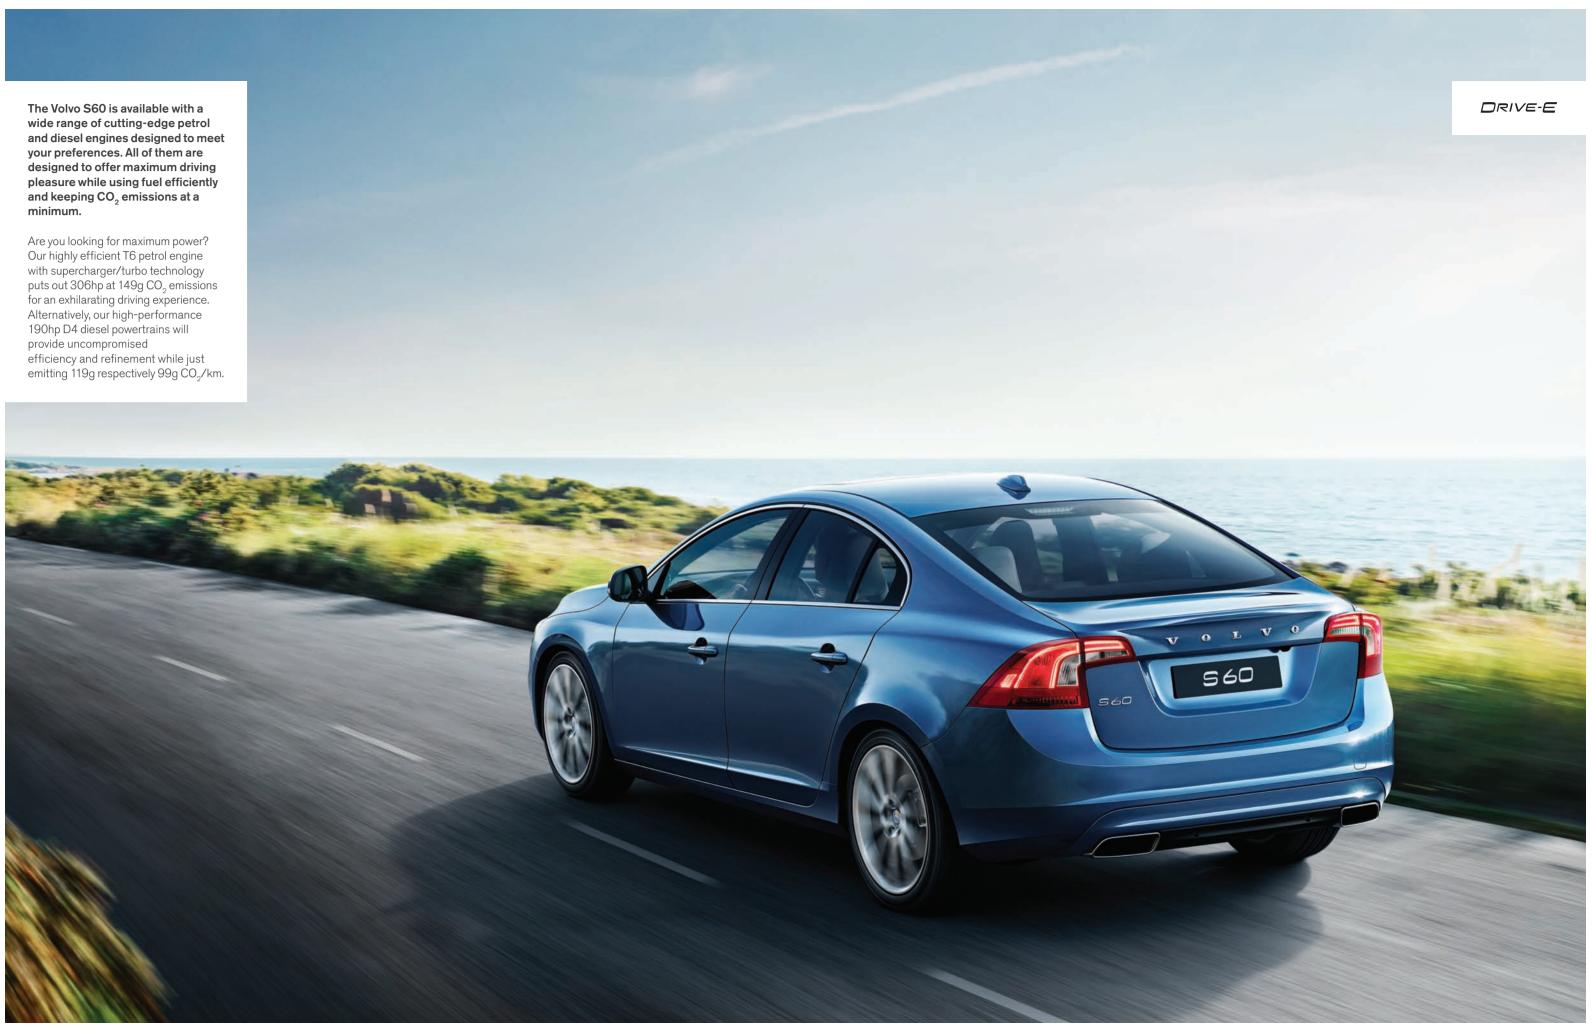

"With our new generation 2.0-litre, four-cylinder Drive-E powertrains, you don't need to sacrifice power and superb driveability for efficiency and low CO, emissions."

Drive-E isn't just about our new generation of efficient powertrains. It's about our all-embracing approach to efficient driving. And while we're committed to creating smarter, more innovative technologies to reduce our cars' impact on the environment, we'll never lose sight of the pleasure to be had in driving. In short, we believe you don't need to sacrifice power and superb driveability for efficiency and low CO<sub>2</sub> emissions.

Our Drive-E powertrain range consists of highly efficient 2.0-litre, four cylinder petrol and diesel engines. We've matched these turbocharged, low-friction, lightweight powertrains with Geartronic<sup>™</sup>, our all-new eight-speed automatic gearbox, which ensures you get optimum performance at any engine speed.