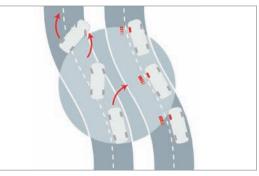

When you drive at speeds up to 50 km/h, our City Safety collision avoidance technology looks ahead of you and brakes automatically if you're about to run into a vehicle in front.

And because we know you love to drive, our active IntelliSafe technologies such as Electronic Stability Control add to reassuring driving stability in all conditions without sacrificing the joy of driving. It's simply about giving you the most human-centric experience, on your terms. And helping to keep people out of harm's way, whether they happen to be inside or outside your car.

City Safety is designed to prevent you from colliding with the car in front if it stops or slows down suddenly. This advanced IntelliSafe system will automatically brake to avoid a collision and works at speeds of up to 50 km/h – an accident can be avoided at a speed difference of up to 15 km/h to the vehicle in front. INTELLISAFE 