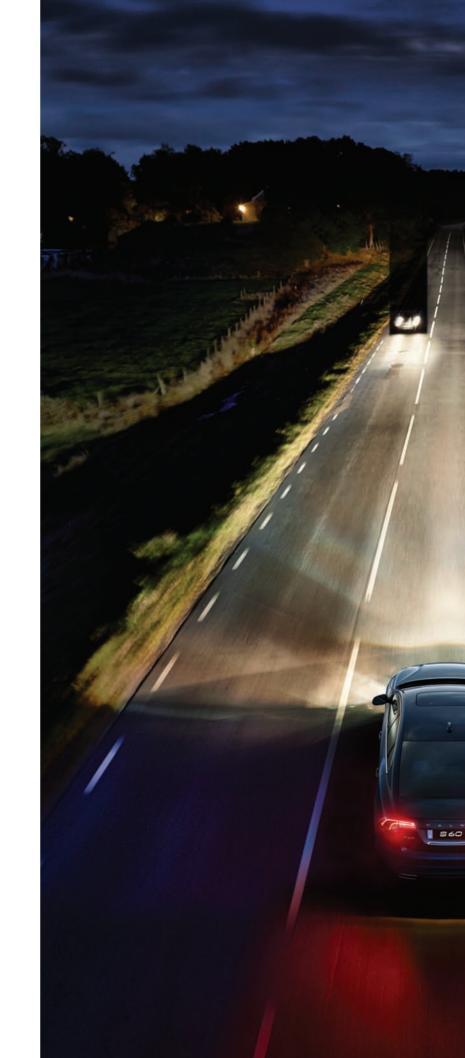

Light up the dark. Driving in the dark just became a lot more enjoyable and safer. Our Active High Beam stays on high beam all the time. You don't have to flick between low and high beam, and when you meet or catch up another vehicle, the system shades out only as much of your beam as necessary to avoid dazzling – while you still get the benefit of a brightly lit road. This intelligent technology can even recognise pedestrians and cyclists and avoid dazzling them too. And when you enter a city, the main beam switches off.

City Safety is designed to prevent you from colliding with the car in front if it stops or slows down suddenly. This advanced IntelliSafe system will automatically brake to avoid a collision and works at speeds of up to 50 km/h – an accident can be avoided at a speed difference of up to 15 km/h to the vehicle in front. INTELLISAFE 