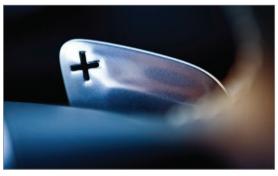

#### "We've designed the cockpit around you, the driver."

No need to take your hands off your steering wheel as you shift up and down the automatic gearbox in manual mode – just flick through the gears with our optional gearshift\* paddles. You'll be in total command of your car, with both hands on the wheel. And quicker gear changes for a more responsive drive when you're in the mood.