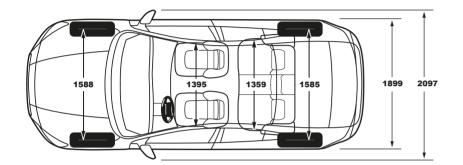

SPECIFICATION SHEET

### **S60 SPECIFICATION SHEET**

| TECHNICAL DATA                                                 | S60 MOMENTUM |
|----------------------------------------------------------------|--------------|
| Capacity (ccm)                                                 | 1969         |
| Max Output (hp)                                                | 190          |
| Max Torque (Nm)                                                | 400          |
| Fuel Type                                                      | Diesel       |
| CLIMATE                                                        |              |
| CleanZone (Air Quality System)                                 | S            |
| Electronic Climate Control                                     | S            |
| IR reflective windscreen                                       | S            |
| Electrically heated rear window                                | S            |
| Sunroof                                                        | S            |
| Sun curtain, rear windscreen                                   | S            |
| LOCKING AND SECURITY SYSTEMS                                   |              |
| Basic Alarm with Interior movement sensor (IMS)                | S            |
| Key integrated remote control, central locking                 | S            |
| Personal Car Communicator with Keyless Drive                   | S            |
| Home safe lighting                                             | S            |
| Power child lock, rear doors                                   | S            |
| Private locking, trunk                                         | S            |
| Inner lock button & diode, all doors                           | S            |
| Global open/close doors+sunroof                                | S            |
| Auto up/down power windows, all doors                          | S            |
| Laminated windows all around                                   | S            |
| Water Repellent Front Side Windows                             | S            |
| INSTRUMENTATION                                                |              |
| Digital combi instrument                                       | S            |
| SEATS                                                          |              |
| Leather seats                                                  | S            |
| Power seat driver with memory                                  | S            |
| Power seat passenger                                           | S            |
| El folding rear headrests                                      | S            |
| INTERIOR                                                       |              |
| Decor 'Urbane Wood'                                            | S            |
| Audio controls in steering wheel                               | S            |
| Leather steering wheel, with Decor inlays, 3 spoke             | S            |
| Leather gearknob                                               | S            |
| Automatic dimmed inner mirror                                  | S            |
| Illuminated vanity mirror, driver & passenger                  | S            |
| Interior lighting high version without gear shift illumination | S            |
| Ashtray, front/rear and front cigarette lighter                | S            |
| Rear armrest with cupholders and storage                       | S            |
| Sun curtain,rear windscreen                                    | S            |
| Textile floor mats (4 pieces)                                  | S            |
| Sun glass holder                                               | S            |
| Front cup holders in tunnel console                            | S            |
| Storage in front doors & centre console                        | S            |
| Front armrest                                                  | S            |
| Parking Ticket holder                                          | S            |
|                                                                |              |
| Temporary sparewheel T125/80R17                                | S            |
| Jack                                                           | S            |
| AidKit                                                         | S            |
| Warning Triangle                                               | S            |
|                                                                | 5            |