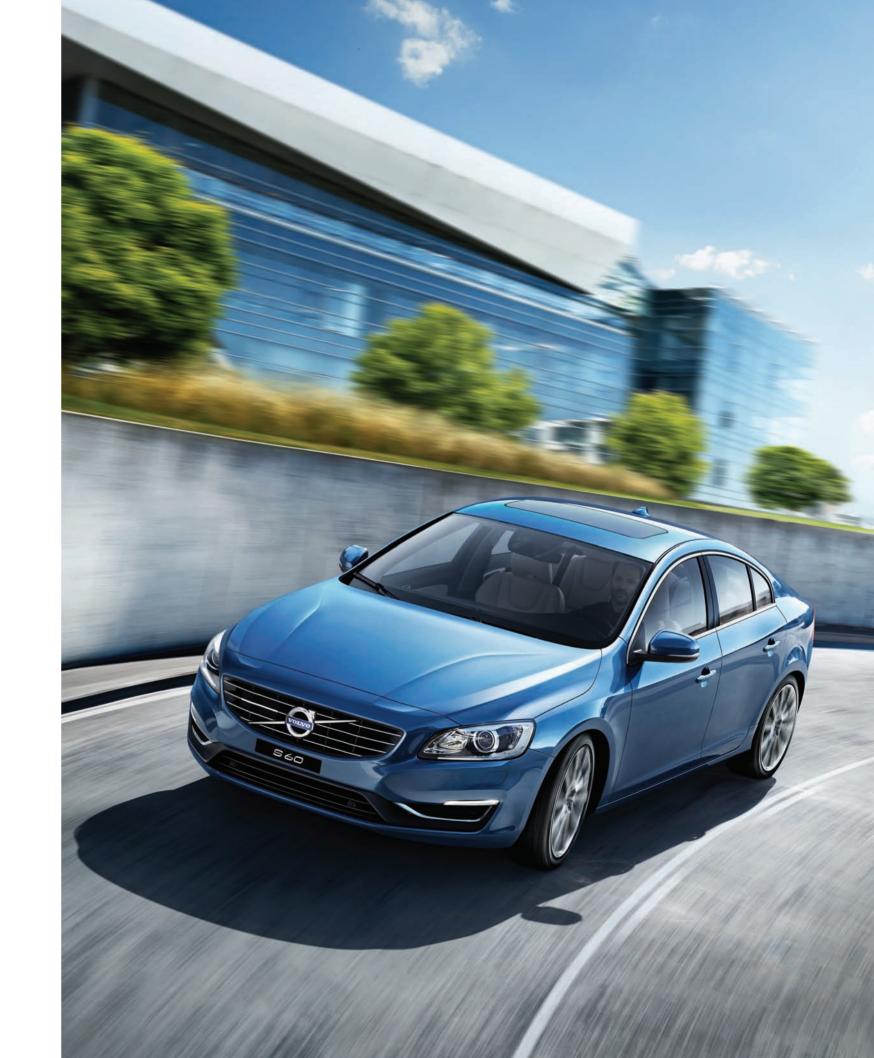

"With our new generation 2.0-litre, four-cylinder Drive-E powertrains, you don't need to sacrifice power and superb driveability for efficiency and low CO, emissions."

Drive-E isn't just about our new generation of efficient powertrains. It's about our all-embracing approach to efficient driving. And while we're committed to creating smarter, more innovative technologies to reduce our cars' impact on the environment, we'll never lose sight of the pleasure to be had in driving. In short, we believe you don't need to sacrifice power and superb driveability for efficiency and low CO<sub>2</sub> emissions.

Our Drive-E powertrain range consists of highly efficient 2.0-litre, four cylinder petrol and diesel engines. We've matched these turbocharged, low-friction, lightweight powertrains with Geartronic<sup>™</sup>, our all-new eight-speed automatic gearbox, which ensures you get optimum performance at any engine speed.

Your Volvo also has an ECO+ function which can reduce fuel consumption by up to five per cent, depending on driving style. ECO+ not only optimises shift points, engine control and throttle response. It also includes a Stop/Start system and an ECO coast function. This disengages the clutch when you release the accelerator at speeds above