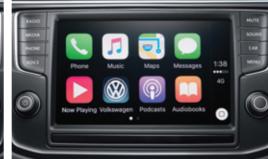

Since its App-connect^ allows easy interaction between your smartphone and your Infotainment, you can turn your new Tiguan into an instant office. Connect your smartphone via, Apple™ 'CarPlay' or Google™ 'Android Auto' that mirrors the display on your Infotainment touchscreen. Giving access to your smartphone functions and making technology handy and portable.