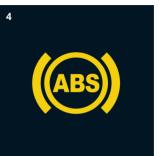

The advanced Anti-lock Braking System<sup>4</sup> stops the wheels from locking up, avoiding any unexpected skid. Its Automatic Headlamp Activation ensures that you have ample light whenever required. For the times your adventure demands a steep climb, the Hill-hold<sup>5</sup> mitigates chances of rolling down while trying to pull away on the gradient. And while you come down edgy slopes, the Hill Descent Control<sup>6</sup> takes control and makes driving down, safe and effortless. The Active Hood<sup>2</sup> is positioned for pedestrian safety on the road. In case of collision, the front bumper sensor signals the rear end of the Active Hood to raise. Ensuring minimum damage. The six airbags<sup>1</sup> ensure protection for everyone inside.