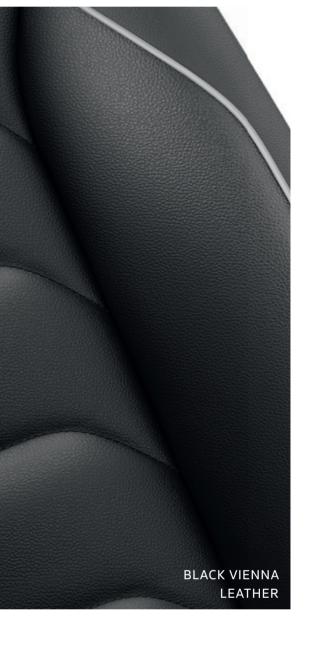

#### **COLOURS AND UPHOLSTERY**

ORYX

Terms and conditions apply. Actual appearance / colour / shade may differ slightly. Specifications and features are subject to change without prior notice.

\*Test results of Rule 115 of CMVR.

| FEATURES                                                                                                                                                                                                                                                                                                                                                                                                                                                                                                                                                                                                                                                                                                                                                                                                                                                                                                                                                                                                                                                                                                                                                                                                                                                                                                                                                                                                                                                                                                                                                                                                                                                                                                                                                                                                                                                                                                                                                                                                                                                                                                                       | – Comfort | – Highline |
|--------------------------------------------------------------------------------------------------------------------------------------------------------------------------------------------------------------------------------------------------------------------------------------------------------------------------------------------------------------------------------------------------------------------------------------------------------------------------------------------------------------------------------------------------------------------------------------------------------------------------------------------------------------------------------------------------------------------------------------------------------------------------------------------------------------------------------------------------------------------------------------------------------------------------------------------------------------------------------------------------------------------------------------------------------------------------------------------------------------------------------------------------------------------------------------------------------------------------------------------------------------------------------------------------------------------------------------------------------------------------------------------------------------------------------------------------------------------------------------------------------------------------------------------------------------------------------------------------------------------------------------------------------------------------------------------------------------------------------------------------------------------------------------------------------------------------------------------------------------------------------------------------------------------------------------------------------------------------------------------------------------------------------------------------------------------------------------------------------------------------------|-----------|------------|
| Design To the state of the stat |           | · — ·      |
| LED headlamps with LED Daytime Running Lights                                                                                                                                                                                                                                                                                                                                                                                                                                                                                                                                                                                                                                                                                                                                                                                                                                                                                                                                                                                                                                                                                                                                                                                                                                                                                                                                                                                                                                                                                                                                                                                                                                                                                                                                                                                                                                                                                                                                                                                                                                                                                  |           |            |
| LED tail lamps                                                                                                                                                                                                                                                                                                                                                                                                                                                                                                                                                                                                                                                                                                                                                                                                                                                                                                                                                                                                                                                                                                                                                                                                                                                                                                                                                                                                                                                                                                                                                                                                                                                                                                                                                                                                                                                                                                                                                                                                                                                                                                                 |           | ·          |
| Panoramic sunroof with LED surround lighting                                                                                                                                                                                                                                                                                                                                                                                                                                                                                                                                                                                                                                                                                                                                                                                                                                                                                                                                                                                                                                                                                                                                                                                                                                                                                                                                                                                                                                                                                                                                                                                                                                                                                                                                                                                                                                                                                                                                                                                                                                                                                   |           | •          |
| LED lighting on door trim                                                                                                                                                                                                                                                                                                                                                                                                                                                                                                                                                                                                                                                                                                                                                                                                                                                                                                                                                                                                                                                                                                                                                                                                                                                                                                                                                                                                                                                                                                                                                                                                                                                                                                                                                                                                                                                                                                                                                                                                                                                                                                      |           | •          |
| Roof rails                                                                                                                                                                                                                                                                                                                                                                                                                                                                                                                                                                                                                                                                                                                                                                                                                                                                                                                                                                                                                                                                                                                                                                                                                                                                                                                                                                                                                                                                                                                                                                                                                                                                                                                                                                                                                                                                                                                                                                                                                                                                                                                     | Black     | Silver     |
| ORVM with turn indicators                                                                                                                                                                                                                                                                                                                                                                                                                                                                                                                                                                                                                                                                                                                                                                                                                                                                                                                                                                                                                                                                                                                                                                                                                                                                                                                                                                                                                                                                                                                                                                                                                                                                                                                                                                                                                                                                                                                                                                                                                                                                                                      |           | •          |
| Alloy wheels                                                                                                                                                                                                                                                                                                                                                                                                                                                                                                                                                                                                                                                                                                                                                                                                                                                                                                                                                                                                                                                                                                                                                                                                                                                                                                                                                                                                                                                                                                                                                                                                                                                                                                                                                                                                                                                                                                                                                                                                                                                                                                                   |           | R18        |
| Matte chrome finish on mirror adjuster, power window switches                                                                                                                                                                                                                                                                                                                                                                                                                                                                                                                                                                                                                                                                                                                                                                                                                                                                                                                                                                                                                                                                                                                                                                                                                                                                                                                                                                                                                                                                                                                                                                                                                                                                                                                                                                                                                                                                                                                                                                                                                                                                  | •         | •          |
| Illuminated front scuff plates                                                                                                                                                                                                                                                                                                                                                                                                                                                                                                                                                                                                                                                                                                                                                                                                                                                                                                                                                                                                                                                                                                                                                                                                                                                                                                                                                                                                                                                                                                                                                                                                                                                                                                                                                                                                                                                                                                                                                                                                                                                                                                 | _         | •          |
| Body coloured bumpers                                                                                                                                                                                                                                                                                                                                                                                                                                                                                                                                                                                                                                                                                                                                                                                                                                                                                                                                                                                                                                                                                                                                                                                                                                                                                                                                                                                                                                                                                                                                                                                                                                                                                                                                                                                                                                                                                                                                                                                                                                                                                                          | •         | •          |
| Chrome and granite grey inserts in bumpers                                                                                                                                                                                                                                                                                                                                                                                                                                                                                                                                                                                                                                                                                                                                                                                                                                                                                                                                                                                                                                                                                                                                                                                                                                                                                                                                                                                                                                                                                                                                                                                                                                                                                                                                                                                                                                                                                                                                                                                                                                                                                     |           | •          |
| Chrome moulding on side windows                                                                                                                                                                                                                                                                                                                                                                                                                                                                                                                                                                                                                                                                                                                                                                                                                                                                                                                                                                                                                                                                                                                                                                                                                                                                                                                                                                                                                                                                                                                                                                                                                                                                                                                                                                                                                                                                                                                                                                                                                                                                                                | •         | •          |
| Dashboard and front door trim with 'Titanium Silver' inserts                                                                                                                                                                                                                                                                                                                                                                                                                                                                                                                                                                                                                                                                                                                                                                                                                                                                                                                                                                                                                                                                                                                                                                                                                                                                                                                                                                                                                                                                                                                                                                                                                                                                                                                                                                                                                                                                                                                                                                                                                                                                   | •         | -          |
| Dashboard and front door trim with 'Dark Grid' inserts                                                                                                                                                                                                                                                                                                                                                                                                                                                                                                                                                                                                                                                                                                                                                                                                                                                                                                                                                                                                                                                                                                                                                                                                                                                                                                                                                                                                                                                                                                                                                                                                                                                                                                                                                                                                                                                                                                                                                                                                                                                                         |           | •          |
| Comfort                                                                                                                                                                                                                                                                                                                                                                                                                                                                                                                                                                                                                                                                                                                                                                                                                                                                                                                                                                                                                                                                                                                                                                                                                                                                                                                                                                                                                                                                                                                                                                                                                                                                                                                                                                                                                                                                                                                                                                                                                                                                                                                        |           |            |
| Seats with inserts and bolsters in Vienna leather                                                                                                                                                                                                                                                                                                                                                                                                                                                                                                                                                                                                                                                                                                                                                                                                                                                                                                                                                                                                                                                                                                                                                                                                                                                                                                                                                                                                                                                                                                                                                                                                                                                                                                                                                                                                                                                                                                                                                                                                                                                                              | •         | •          |
| 3-Zone airconditioning with rear controls                                                                                                                                                                                                                                                                                                                                                                                                                                                                                                                                                                                                                                                                                                                                                                                                                                                                                                                                                                                                                                                                                                                                                                                                                                                                                                                                                                                                                                                                                                                                                                                                                                                                                                                                                                                                                                                                                                                                                                                                                                                                                      | •         | •          |
| Leather wrapped flat bottom steering wheel                                                                                                                                                                                                                                                                                                                                                                                                                                                                                                                                                                                                                                                                                                                                                                                                                                                                                                                                                                                                                                                                                                                                                                                                                                                                                                                                                                                                                                                                                                                                                                                                                                                                                                                                                                                                                                                                                                                                                                                                                                                                                     | •         | •          |
| Electrically adjustable drivers seat                                                                                                                                                                                                                                                                                                                                                                                                                                                                                                                                                                                                                                                                                                                                                                                                                                                                                                                                                                                                                                                                                                                                                                                                                                                                                                                                                                                                                                                                                                                                                                                                                                                                                                                                                                                                                                                                                                                                                                                                                                                                                           | •         | •          |
| Drivers seat with power adjustable lumbar support                                                                                                                                                                                                                                                                                                                                                                                                                                                                                                                                                                                                                                                                                                                                                                                                                                                                                                                                                                                                                                                                                                                                                                                                                                                                                                                                                                                                                                                                                                                                                                                                                                                                                                                                                                                                                                                                                                                                                                                                                                                                              | •         | •          |
| Seat and ORVM memory function for driver's seat                                                                                                                                                                                                                                                                                                                                                                                                                                                                                                                                                                                                                                                                                                                                                                                                                                                                                                                                                                                                                                                                                                                                                                                                                                                                                                                                                                                                                                                                                                                                                                                                                                                                                                                                                                                                                                                                                                                                                                                                                                                                                | •         | •          |
| Heated front seats                                                                                                                                                                                                                                                                                                                                                                                                                                                                                                                                                                                                                                                                                                                                                                                                                                                                                                                                                                                                                                                                                                                                                                                                                                                                                                                                                                                                                                                                                                                                                                                                                                                                                                                                                                                                                                                                                                                                                                                                                                                                                                             | •         | •          |
| Heat insulating windshield                                                                                                                                                                                                                                                                                                                                                                                                                                                                                                                                                                                                                                                                                                                                                                                                                                                                                                                                                                                                                                                                                                                                                                                                                                                                                                                                                                                                                                                                                                                                                                                                                                                                                                                                                                                                                                                                                                                                                                                                                                                                                                     | •         | •          |
| Heat insulating glass for side and rear windows                                                                                                                                                                                                                                                                                                                                                                                                                                                                                                                                                                                                                                                                                                                                                                                                                                                                                                                                                                                                                                                                                                                                                                                                                                                                                                                                                                                                                                                                                                                                                                                                                                                                                                                                                                                                                                                                                                                                                                                                                                                                                | •         | •          |
| Auto dimming IRVM                                                                                                                                                                                                                                                                                                                                                                                                                                                                                                                                                                                                                                                                                                                                                                                                                                                                                                                                                                                                                                                                                                                                                                                                                                                                                                                                                                                                                                                                                                                                                                                                                                                                                                                                                                                                                                                                                                                                                                                                                                                                                                              | •         | •          |
| Leather wrapped gear shift knob                                                                                                                                                                                                                                                                                                                                                                                                                                                                                                                                                                                                                                                                                                                                                                                                                                                                                                                                                                                                                                                                                                                                                                                                                                                                                                                                                                                                                                                                                                                                                                                                                                                                                                                                                                                                                                                                                                                                                                                                                                                                                                | •         | •          |
|                                                                                                                                                                                                                                                                                                                                                                                                                                                                                                                                                                                                                                                                                                                                                                                                                                                                                                                                                                                                                                                                                                                                                                                                                                                                                                                                                                                                                                                                                                                                                                                                                                                                                                                                                                                                                                                                                                                                                                                                                                                                                                                                |           | - ——       |