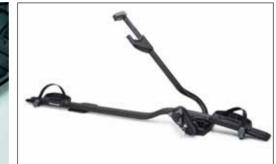

Scuff Plates | Aluminium (Set of 2) Part No.: 5NA071303

Luggage Net Part No.: 5N0065111

Part No.: 5NA061161A

Rubber Mat (Set of 2) Front - Part No.: 5NC061502 82V Rear - Part No.: 5NA061512 82V

Bicycle Holder Part No.: 000071128F