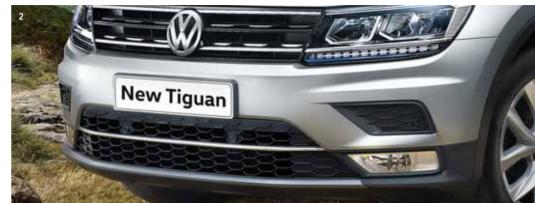

## PRESENCE, HIGHLIGHTED.

The new Tiguan oozes perfection from every angle. Be it the side shoulder line dotted with LED taillights<sup>5</sup>, the bold bumper or the Chrome-finished Grille<sup>2</sup>. Like every Volkswagen, it is built with 100% galvanised steel that is shaped to match your taste. Its LED Headlamps with Daytime Running Lights<sup>1</sup> make visibility effortless. The fog lamps<sup>4</sup> and corner lights establish its presence, come day or night. To top it off, its electrically foldable side mirrors<sup>3</sup> come with sleek turn indicators that can be adjusted from your seat.