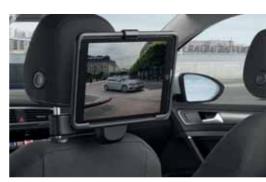

Part No.: 000061124

Travel and Comfort - Computer Bracket for iPAD Part No.: 000061125E

Snake Hook for Headrest | Black Part No.: 000061126A 041

Travel and Comfort - Hooks for Headrests (Bag Hooks) Travel and Comfort - Clothes Hanger Part No.: 000061126B