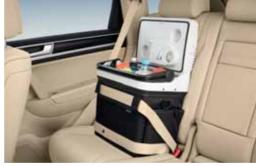

Pedal Caps - DSG (Automatic) Part No.: 5G2064205

Textile Mats Part No.: 5NC.061.270.. WGK

Coolbox (12/230V) Part No.: 000065400F

Waste Bag Clean Solution Part No.: 000061107

Travel and Comfort - Basic Carrier (Comes as Standard) Travel and Comfort - Folding Table Part No.: 000061122