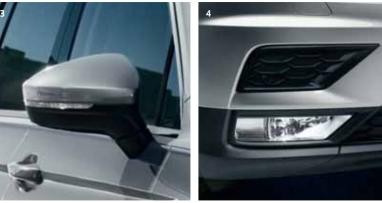

## PRESENCE, HIGHLIGHTED.

The new Tiguan oozes perfection from every angle. Be it the side shoulder line dotted with LED taillights<sup>5</sup>, the bold bumper or the Chrome-finished Grille<sup>2</sup>. Like every Volkswagen, it is built with 100% galvanised steel that is shaped to match your taste. Its LED Headlamps with Daytime Running Lights<sup>1</sup> make visibility effortless. The fog lamps<sup>4</sup> and corner lights establish its presence, come day or night. To top it off, its electrically foldable side mirrors<sup>3</sup> come with sleek turn indicators that can be adjusted from your seat.