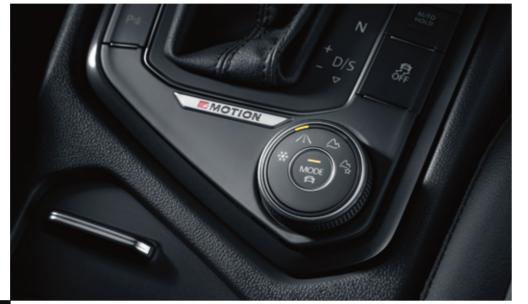

#### MOVES LIKE LIGHTNING. STEALS THUNDERS.

Electrify your sensations and comfort your mood. The new Tiguan is crafted to do just that. The TDI engine technology with 105kW of power and 340Nm of torque, pumps power with perfection. To negotiate every road with minimal effort, its 4MOTION system imparts precise traction to all four wheels ensuring optimum efficiency on regular tarmac roads as well as the correct amount of torque transfer for off road conditions. The 7-speed Automatic DSG (Dual Shift Gearbox) Transmission makes shifting gears seem like sleight of hand.

Hassle-free driving: With the Drive Mode Selector, your effort while driving comes down to zero. The four driving modes include Normal, Snow, Offroad and Offroad Individual, that make every course hassle-free and convenient. Switch to Cruise Control to maintain that perfect speed on longer journeys. You could say it's like smelling the roses, without having to stop.