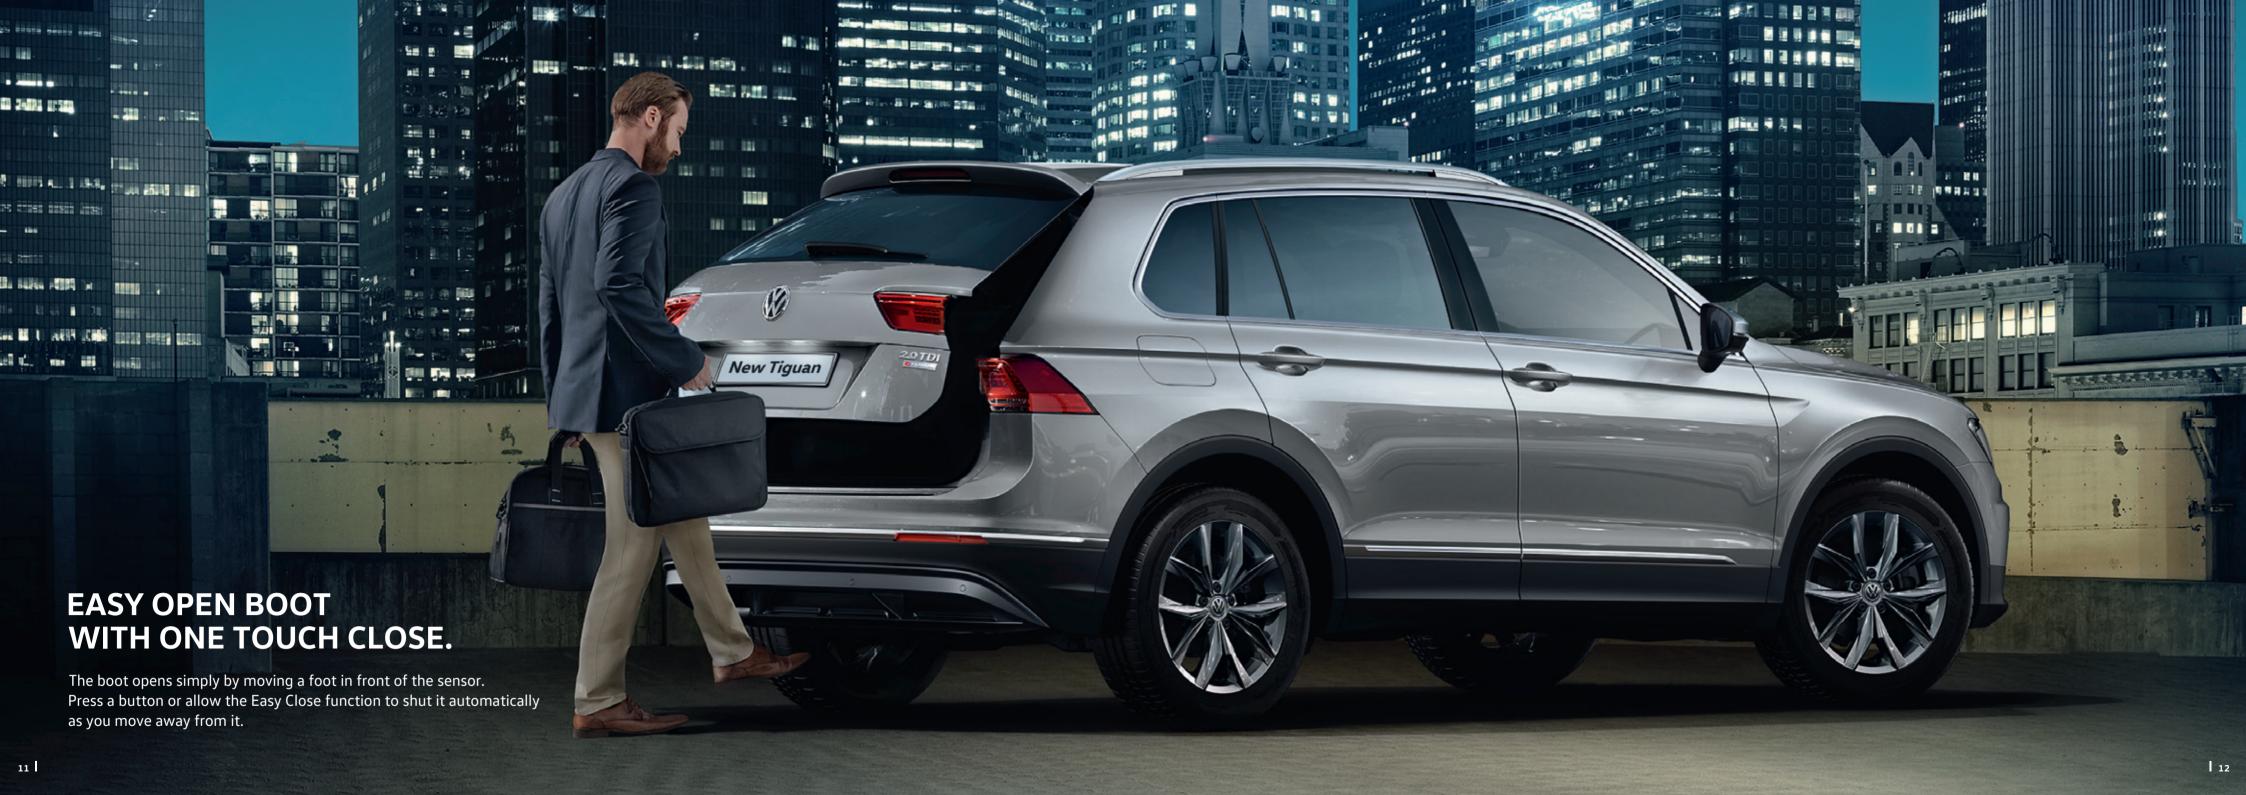

The Front Armrest<sup>2</sup> with a cup holder next to it assures that your requirements are well catered to. So fill every inch of it with all you want, with your hands in your pocket; the boot opens with a mere gesture of your foot. Call it magically practical.