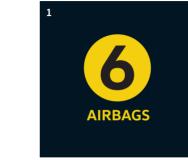

The advanced Anti-lock Braking System<sup>4</sup> stops the wheels from locking up, avoiding any unexpected skid. Its Automatic Headlamp Activation ensures that you have ample light whenever required. For the times your adventure demands a steep climb, the Hill-hold<sup>5</sup> mitigates chances of rolling down while trying to pull away on the gradient. And while you come down edgy slopes, the Hill Descent Control<sup>6</sup> takes control and makes driving down, safe and effortless. The Active Hood<sup>2</sup> is positioned for pedestrian safety on the road. In case of collision, the front bumper sensor signals the rear end of the Active Hood to raise. Ensuring minimum damage. The six airbags<sup>1</sup> ensure protection for everyone inside.