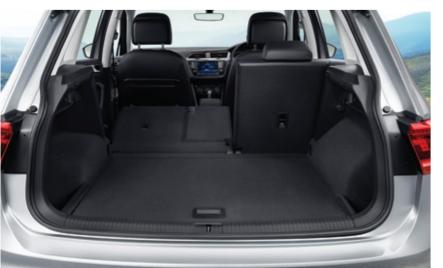

# ROOM FOR IMPROVISATION.

The new Tiguan is built for all that you've got planned, alright. But more so keeping in mind the very nature of every plan – transience. The boot¹ comes with a luggage capacity of 615 litres with seats up. And should you choose to bring back a piece of your adventure, fold the seats to make for 1655 litres of space. For all those refreshing breaks, the Cooled Glove Box³ lets you enjoy a chilled drink on your adventure rides.