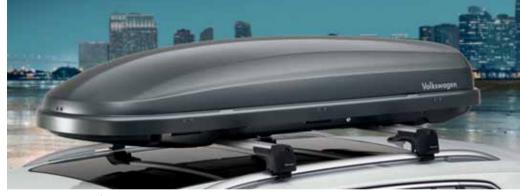

Roof Box - 340 Ltr. | Matt Black | Part No.: 000071200

Roof Rails T-groove | Silver | Part No.: 5QF071151

Windvisor | Front - Part No.: 5NA072193 HU3 | Rear - Part No.: 5NA072194 HU3

Mudflaps Front - Part No.: 5NA075111 Rear - Part No.: 5NA075101