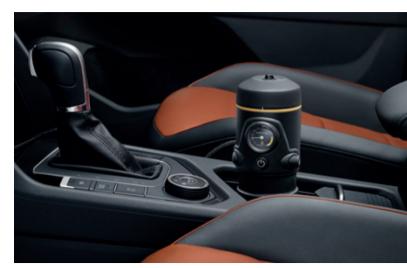

20

Part No.: 000061127B

Espresso Maker (12V) Part No.: 000069641

Kids Watch Mirror (Additional Rear-view Mirror)
Part No.: 000072549A

Child Seat Part No.: 5G0019909A

Child Seat Part No.: 5G0019907

21

Car Cover Part No.: 5NC061205