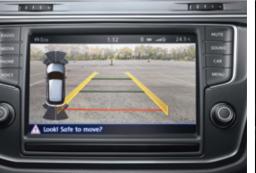

Work a little less hard - the electrically adjustable driver's seat<sup>4</sup> is designed to fit your body posture. The keyless access<sup>2</sup> and the reverse parking camera<sup>5</sup> let you take control by barely doing much. And the Intelligent Rain Sensor<sup>8</sup> automatically signals the wipers in case the clouds are too generous. So, all you are left to do is, softly run your fingers on its leathered multi-functional steering wheel<sup>1</sup> or the Touchscreen Infotainment System<sup>5</sup>. You have got enough reasons to explore.