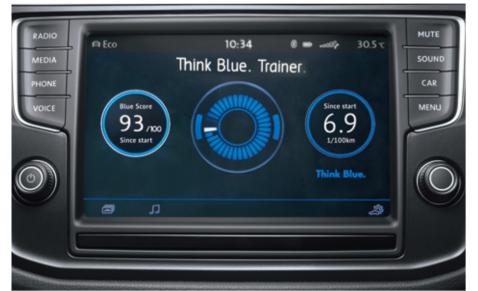

## **MORE SENSE FOR MORE SENSIBILITY.**

When a car is designed to be so human, its fitness becomes an important aspect. Which is why the new Tiguan comes with a Think Blue. Trainer. That assists you to save fuel and drive more efficiently. Keeping environment protection on top priority, it indicates your current consumption and gives you suggestions on how to reduce further.