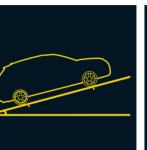

The advanced Anti-lock Braking System<sup>4</sup> stops the wheels from locking up, avoiding any unexpected skid. Its Automatic Headlamp Activation ensures that you have ample light whenever required. For the times your adventure demands a steep climb, the Hill-hold<sup>5</sup> mitigates chances of rolling down while trying to pull away on the gradient. And while you come down edgy slopes, the Hill Descent Control<sup>6</sup> takes control and makes driving down, safe and effortless. The Active Hood<sup>2</sup> is positioned for pedestrian safety on the road. In case of collision, the front bumper sensor signals the rear end of the Active Hood to raise. Ensuring minimum damage. The six airbags<sup>1</sup> ensure protection for everyone inside.