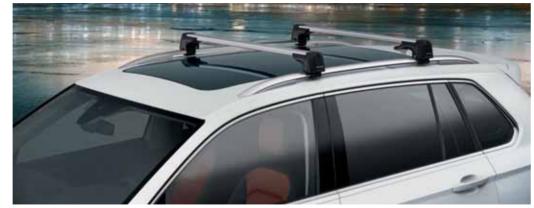

Roof Box - 340 Ltr. | Matt Black | Part No.: 000071200

Roof Rails T-groove | Silver | Part No.: 5QF071151

Windvisor | Front - Part No.: 5NA072193 HU3 | Rear - Part No.: 5NA072194 HU3

Mudflaps Front - Part No.: 5NA075111 Rear - Part No.: 5NA075101