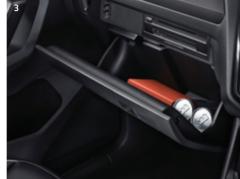

# ROOM FOR IMPROVISATION.

The new Tiguan is built for all that you've got planned, alright. But more so keeping in mind the very nature of every plan – transience. The boot¹ comes with a luggage capacity of 615 litres with seats up. And should you choose to bring back a piece of your adventure, fold the seats to make for 1655 litres of space. For all those refreshing breaks, the Cooled Glove Box³ lets you enjoy a chilled drink on your adventure rides.

The Front Armrest<sup>2</sup> with a cup holder next to it assures that your requirements are well catered to. So fill every inch of it with all you want, with your hands in your pocket; the boot opens with a mere gesture of your foot. Call it magically practical.