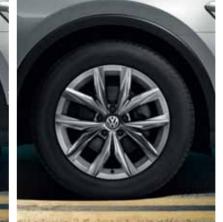

## PRESENCE, HIGHLIGHTED.

The new Tiguan oozes perfection from every angle. Be it the side shoulder line dotted with LED taillights<sup>5</sup>, the bold bumper or the Chrome-finished Grille<sup>2</sup>. Like every Volkswagen, it is built with 100% galvanised steel that is shaped to match your taste. Its LED Headlamps with Daytime Running Lights<sup>1</sup> make visibility effortless. The fog lamps<sup>4</sup> and corner lights establish its presence, come day or night. To top it off, its electrically foldable side mirrors<sup>3</sup> come with sleek turn indicators that can be adjusted from your seat.

R17 Montana Alloy Wheels (CL)

R18 Kingston Alloy Wheels (HL)

HL – Highline | CL - Comfortline