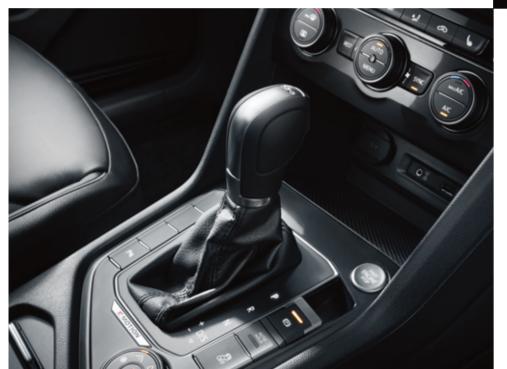

#### MOVES LIKE LIGHTNING. STEALS THUNDERS.

Electrify your sensations and comfort your mood. The new Tiguan is crafted to do just that. The TDI engine technology with 105kW of power and 340Nm of torque, pumps power with perfection. To negotiate every road with minimal effort, its 4MOTION system imparts precise traction to all four wheels ensuring optimum efficiency on regular tarmac roads as well as the correct amount of torque transfer for off road conditions. The 7-speed Automatic DSG (Dual Shift Gearbox) Transmission makes shifting gears seem like sleight of hand.

Hassle-free driving: With the Drive Mode Selector, your effort while driving comes down to zero. The four driving modes include Normal, Snow, Offroad and Offroad Individual, that make every course hassle-free and convenient. Switch to Cruise Control to maintain that perfect speed on longer journeys. You could say it's like smelling the roses, without having to stop.