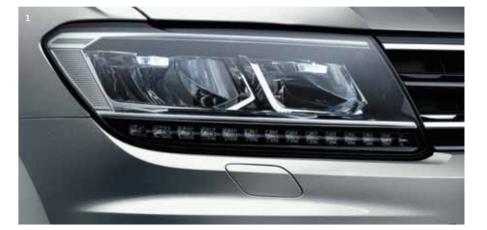

## PRESENCE, HIGHLIGHTED.

The new Tiguan oozes perfection from every angle. Be it the side shoulder line dotted with LED taillights<sup>5</sup>, the bold bumper or the Chrome-finished Grille<sup>2</sup>. Like every Volkswagen, it is built with 100% galvanised steel that is shaped to match your taste. Its LED Headlamps with Daytime Running Lights<sup>1</sup> make visibility effortless. The fog lamps<sup>4</sup> and corner lights establish its presence, come day or night. To top it off, its electrically foldable side mirrors<sup>3</sup> come with sleek turn indicators that can be adjusted from your seat.