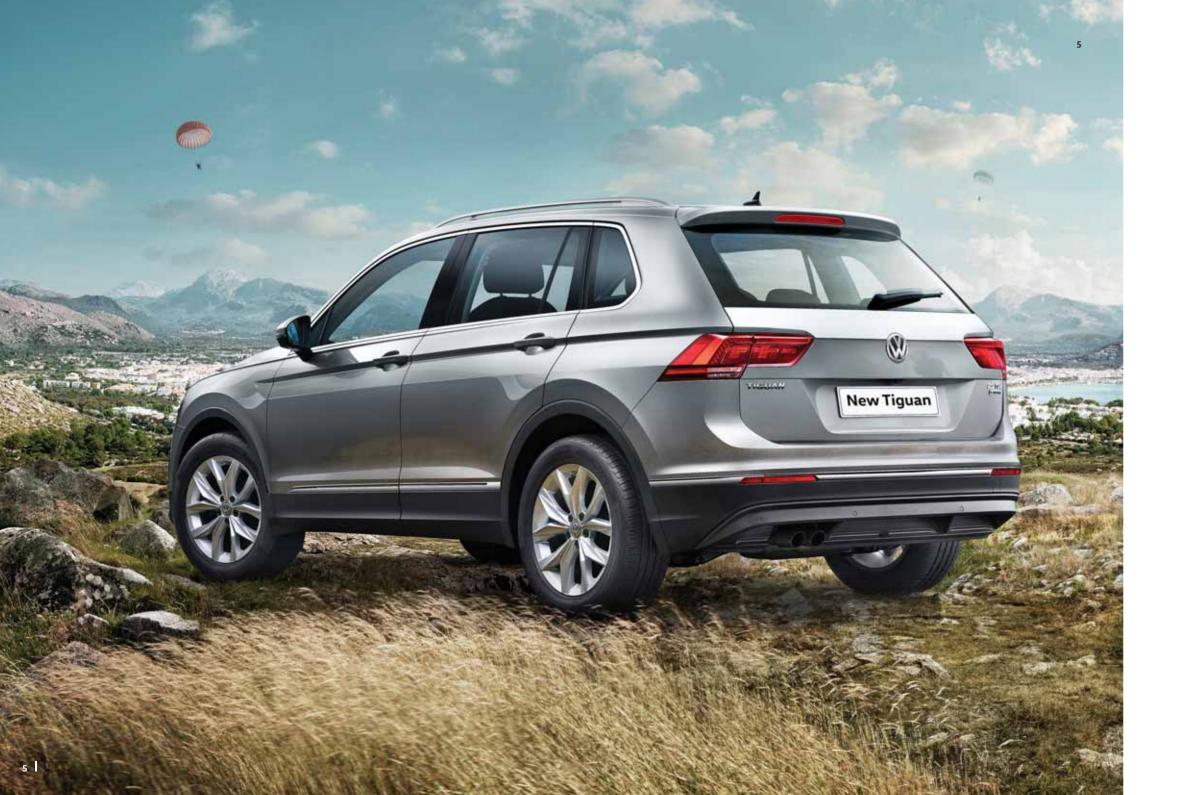

## PRESENCE, HIGHLIGHTED.

The new Tiguan oozes perfection from every angle. Be it the side shoulder line dotted with LED taillights<sup>5</sup>, the bold bumper or the Chrome-finished Grille<sup>2</sup>. Like every Volkswagen, it is built with 100% galvanised steel that is shaped to match your taste. Its LED Headlamps with Daytime Running Lights<sup>1</sup> make visibility effortless. The fog lamps<sup>4</sup> and corner lights establish its presence, come day or night. To top it off, its electrically foldable side mirrors<sup>3</sup> come with sleek turn indicators that can be adjusted from your seat.