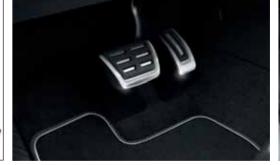

Pedal Caps - DSG (Automatic) Part No.: 5G2064205

Textile Mats Part No.: 5NC.061.270.. WGK

Coolbox (12/230V) Part No.: 000065400F

Waste Bag Clean Solution Part No.: 000061107

Travel and Comfort - Basic Carrier (Comes as Standard) Travel and Comfort - Folding Table Part No.: 000061122