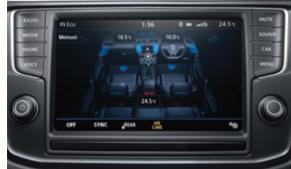

The 3 Zone Climate Control AC offers a selection of three different temperatures and air volumes. So that each passenger including the driver of the new Tiguan has the liberty to choose a temperature that suits them.