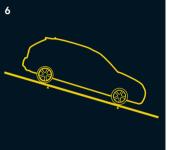

The advanced Anti-lock Braking System<sup>4</sup> stops the wheels from locking up, avoiding any unexpected skid. Its Automatic Headlamp Activation ensures that you have ample light whenever required. For the times your adventure demands a steep climb, the Hill-hold<sup>5</sup> mitigates chances of rolling down while trying to pull away on the gradient. And while you come down edgy slopes, the Hill Descent Control<sup>6</sup> takes control and makes driving down, safe and effortless. The Active Hood<sup>2</sup> is positioned for pedestrian safety on the road. In case of collision, the front bumper sensor signals the rear end of the Active Hood to raise. Ensuring minimum damage. The six airbags<sup>1</sup> ensure protection for everyone inside.