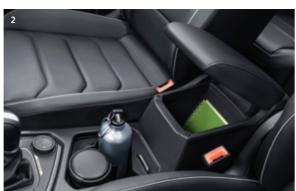

The Front Armrest<sup>2</sup> with a cup holder next to it assures that your requirements are well catered to. So fill every inch of it with all you want, with your hands in your pocket; the boot opens with a mere gesture of your foot. Call it magically practical.