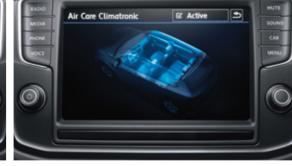

The 3-zone Automatic Climate Control System<sup>3</sup>, allows you to individually control the temperature inside. Add to that, the rear AC vents<sup>6</sup> make sure the comfort inside belies the adventure outside. It includes an Auto-dimming IRVM<sup>7</sup> that eliminates the glare of trailing vehicles from distracting you.

The 3 Zone Climate Control AC offers a selection of three different temperatures and air volumes. So that each passenger including the driver of the new Tiguan has the liberty to choose a temperature that suits them.