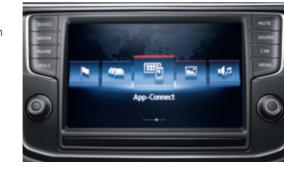

Since its App-connect^ allows easy interaction between your smartphone and your Infotainment, you can turn your new Tiguan into an instant office. Connect your smartphone via, Apple™ 'CarPlay' or Google™ 'Android Auto' that mirrors the display on your Infotainment touchscreen. Giving access to your smartphone functions and making technology handy and portable.