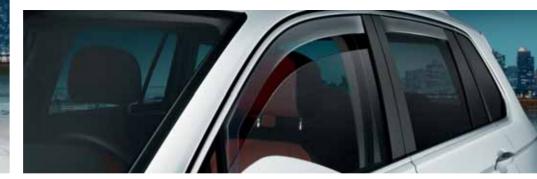

Roof Box - 340 Ltr. | Matt Black | Part No.: 000071200

Roof Rails T-groove | Silver | Part No.: 5QF071151

Windvisor | Front - Part No.: 5NA072193 HU3 | Rear - Part No.: 5NA072194 HU3

Mudflaps Front - Part No.: 5NA075111 Rear - Part No.: 5NA075101