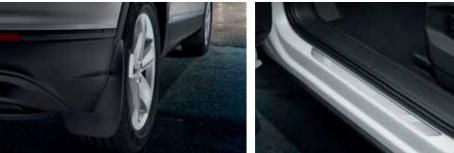

Roof Box - 340 Ltr. | Matt Black | Part No.: 000071200

Roof Rails T-groove | Silver | Part No.: 5QF071151

Windvisor | Front - Part No.: 5NA072193 HU3 | Rear - Part No.: 5NA072194 HU3

Mudflaps Front - Part No.: 5NA075111 Rear - Part No.: 5NA075101

Scuff Plates | Aluminium (Set of 2) Part No.: 5NA071303

Luggage Net Part No.: 5N0065111

Part No.: 5NA061161A

Rubber Mat (Set of 2) Front - Part No.: 5NC061502 82V Rear - Part No.: 5NA061512 82V

Bicycle Holder Part No.: 000071128F