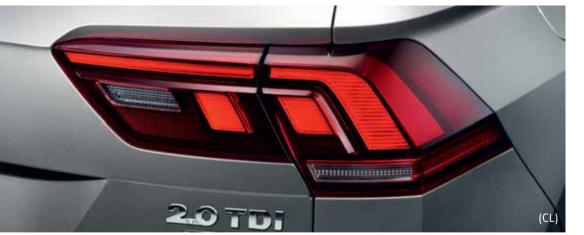

## PRESENCE, HIGHLIGHTED.

The new Tiguan oozes perfection from every angle. Be it the side shoulder line dotted with LED taillights<sup>5</sup>, the bold bumper or the Chrome-finished Grille<sup>2</sup>. Like every Volkswagen, it is built with 100% galvanised steel that is shaped to match your taste. Its LED Headlamps with Daytime Running Lights<sup>1</sup> make visibility effortless. The fog lamps<sup>4</sup> and corner lights establish its presence, come day or night. To top it off, its electrically foldable side mirrors<sup>3</sup> come with sleek turn indicators that can be adjusted from your seat.