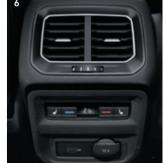

The 3-zone Automatic Climate Control System<sup>3</sup>, allows you to individually control the temperature inside. Add to that, the rear AC vents<sup>6</sup> make sure the comfort inside belies the adventure outside. It includes an Auto-dimming IRVM<sup>7</sup> that eliminates the glare of trailing vehicles from distracting you.