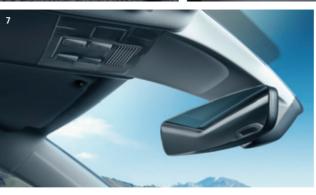

The 3-zone Automatic Climate Control System<sup>3</sup>, allows you to individually control the temperature inside. Add to that, the rear AC vents<sup>6</sup> make sure the comfort inside belies the adventure outside. It includes an Auto-dimming IRVM<sup>7</sup> that eliminates the glare of trailing vehicles from distracting you.