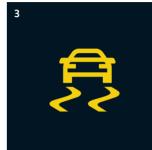

## SAFETY, ABOVE ALL.

The new Tiguan is more than just a tough machine; precision German engineering gives it that invisible feature that makes it one of the safest in its class - Intuition.

One you'll feel in the Electronic Stabilisation Programme<sup>3</sup>, a technology that improves the vehicle's stability by detecting and reducing any loss of traction. The Self-sealing tyres give you enough confidence to drive even when one of its tyres is damaged.