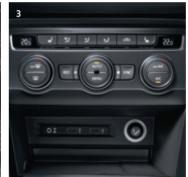

The 3-zone Automatic Climate Control System<sup>3</sup>, allows you to individually control the temperature inside. Add to that, the rear AC vents<sup>6</sup> make sure the comfort inside belies the adventure outside. It includes an Auto-dimming IRVM<sup>7</sup> that eliminates the glare of trailing vehicles from distracting you.

The 3 Zone Climate Control AC offers a selection of three different temperatures and air volumes. So that each passenger including the driver of the new Tiguan has the liberty to choose a temperature that suits them.