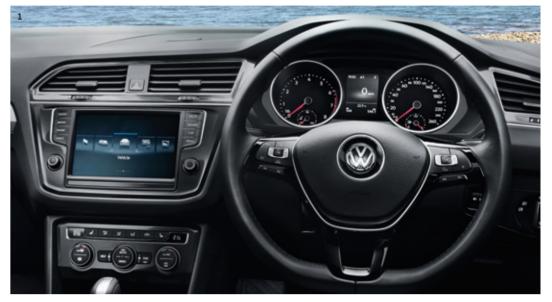

Work a little less hard - the electrically adjustable driver's seat<sup>4</sup> is designed to fit your body posture. The keyless access<sup>2</sup> and the reverse parking camera<sup>5</sup> let you take control by barely doing much. And the Intelligent Rain Sensor<sup>8</sup> automatically signals the wipers in case the clouds are too generous. So, all you are left to do is, softly run your fingers on its leathered multi-functional steering wheel<sup>1</sup> or the Touchscreen Infotainment System<sup>5</sup>. You have got enough reasons to explore.

#### MOVES LIKE LIGHTNING. STEALS THUNDERS.

Electrify your sensations and comfort your mood. The new Tiguan is crafted to do just that. The TDI engine technology with 105kW of power and 340Nm of torque, pumps power with perfection. To negotiate every road with minimal effort, its 4MOTION system imparts precise traction to all four wheels ensuring optimum efficiency on regular tarmac roads as well as the correct amount of torque transfer for off road conditions. The 7-speed Automatic DSG (Dual Shift Gearbox) Transmission makes shifting gears seem like sleight of hand.

Hassle-free driving: With the Drive Mode Selector, your effort while driving comes down to zero. The four driving modes include Normal, Snow, Offroad and Offroad Individual, that make every course hassle-free and convenient. Switch to Cruise Control to maintain that perfect speed on longer journeys. You could say it's like smelling the roses, without having to stop.