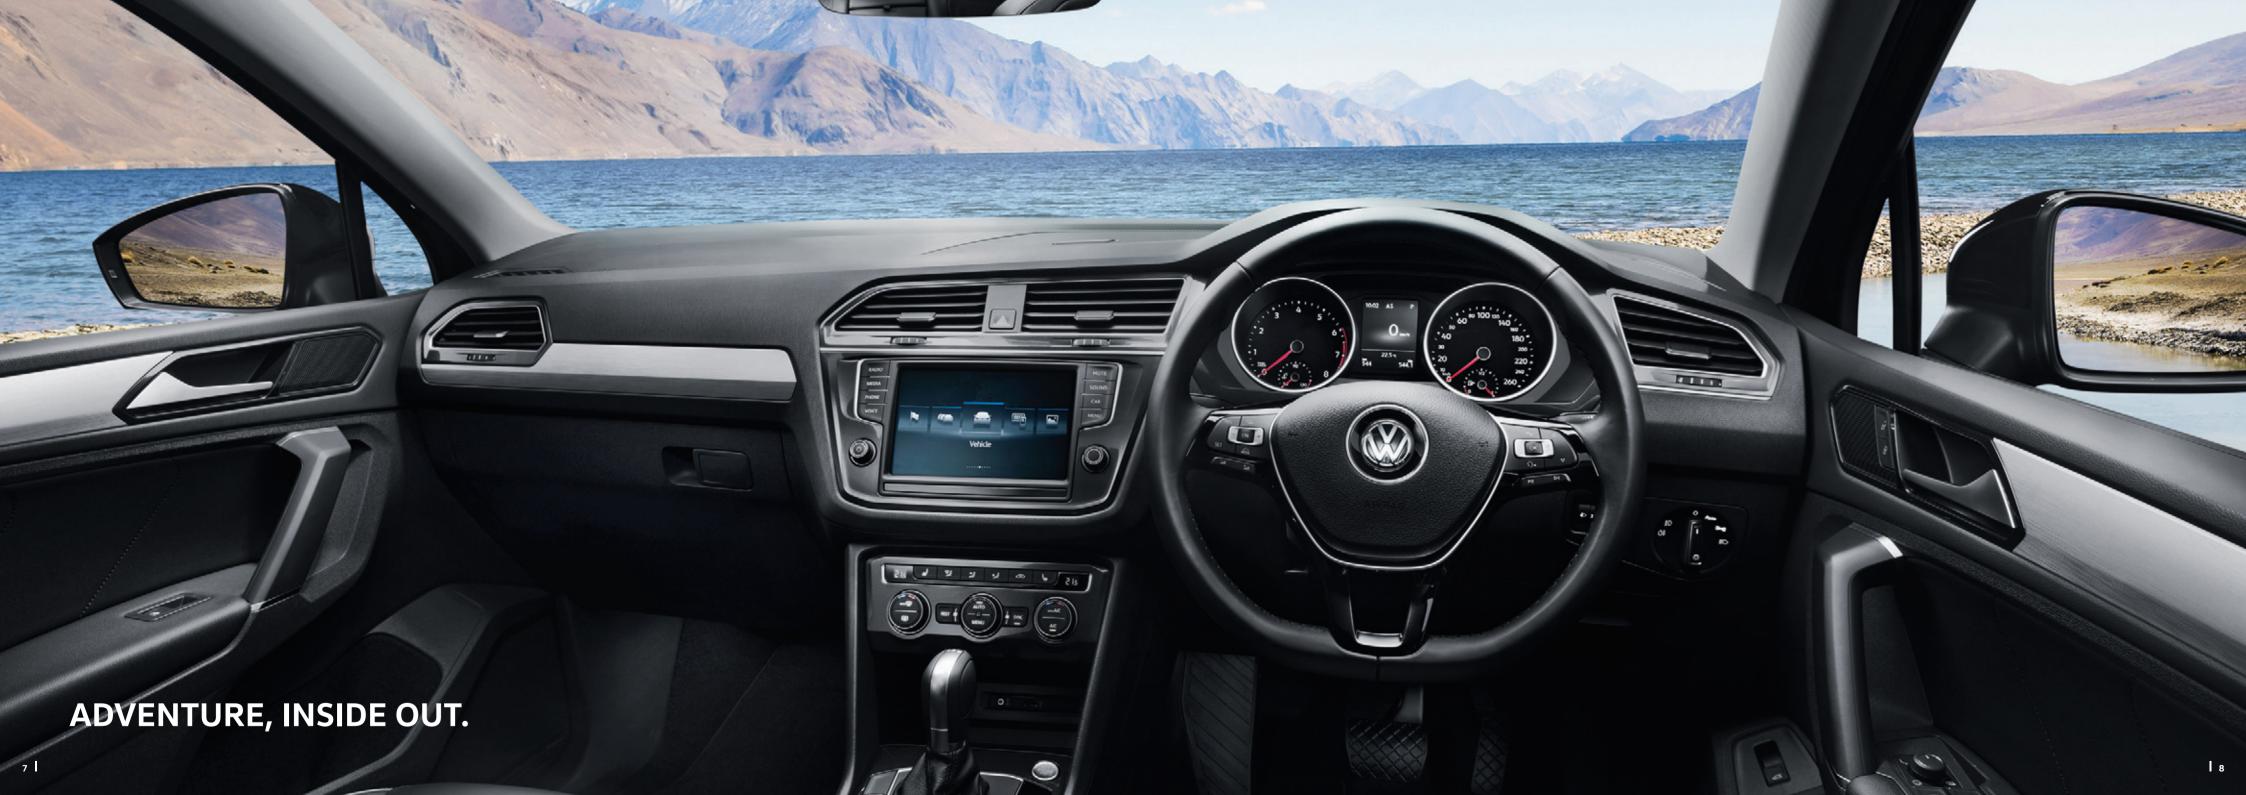

Work a little less hard - the electrically adjustable driver's seat<sup>4</sup> is designed to fit your body posture. The keyless access<sup>2</sup> and the reverse parking camera<sup>5</sup> let you take control by barely doing much. And the Intelligent Rain Sensor<sup>8</sup> automatically signals the wipers in case the clouds are too generous. So, all you are left to do is, softly run your fingers on its leathered multi-functional steering wheel<sup>1</sup> or the Touchscreen Infotainment System<sup>5</sup>. You have got enough reasons to explore.