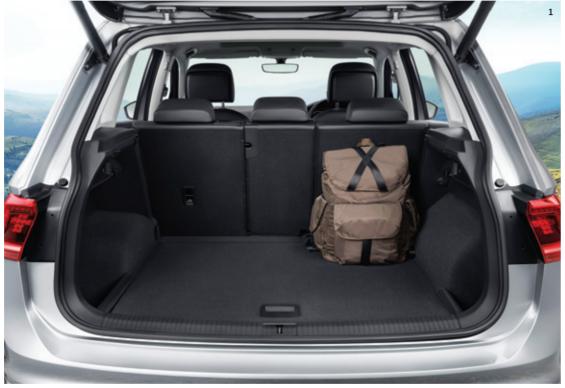

# ROOM FOR IMPROVISATION.

The new Tiguan is built for all that you've got planned, alright. But more so keeping in mind the very nature of every plan – transience. The boot¹ comes with a luggage capacity of 615 litres with seats up. And should you choose to bring back a piece of your adventure, fold the seats to make for 1655 litres of space. For all those refreshing breaks, the Cooled Glove Box³ lets you enjoy a chilled drink on your adventure rides.