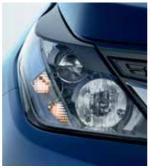

#### TATA SIGNATURE GRILLE

A chrome humanity line perfectly accentuates the dual-coloured bumper with the Tata Signature Grille, and creates a bold impact.

**SMOKED PROJECTOR HEADLAMPS** 

Smoked projector headlamps complement the assertive front fascia of the Hexa and give focused illumination for better visibility.

# STRIKING DAYTIME RUNNING LIGHTS (DRLs)

Ice cube patterned DRLs seamlessly integrated with stylised fog lamps for striking style and added safety.