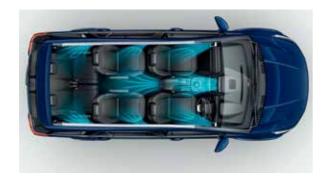

# AUTOMATIC CLIMATE CONTROL WITH DUAL HVAC

Automatically maintains cabin temperature with personalised air flow and speed control through AC vents in each row.