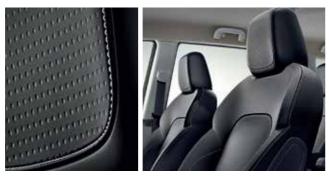

# **SCULPTED INDULGENT SEATS**

Premium Benecke-Kaliko™ upholstery with contrast stitches and accentuated bolsters that feel like a perfectly tailored suit.