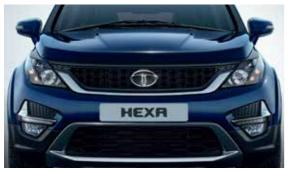

#### TATA SIGNATURE GRILLE

A chrome humanity line perfectly accentuates the dual-coloured bumper with the Tata Signature Grille, and creates a bold impact.

**SMOKED PROJECTOR HEADLAMPS** 

Smoked projector headlamps complement the assertive front fascia of the Hexa and give focused illumination for better visibility.