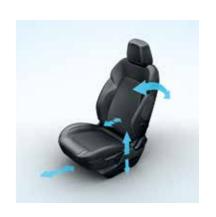

# 8-WAY ADJUSTABLE DRIVER SEAT

Personalise the seat using horizontal, vertical, angular recline and lumbar controls to ensure the most comfortable seating position for you.