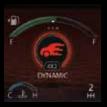

# **DYNAMIC**

- Adapts to offer a sporty driving experience.
- Engine pepped to full power with late intervention of ESP for an exhilarating driving performance.