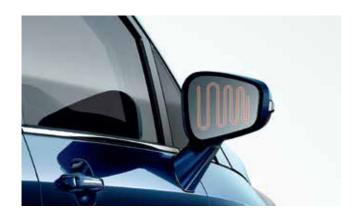

### **POWER ADJUSTABLE ORVM**

Electrically adjustable and foldable Outer Rear View Mirrors with demister add to your convenience.