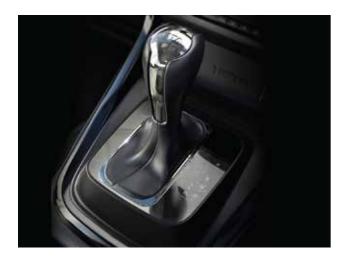

# 6-SPEED MANUAL TRANSMISSION WITH SUPER DRIVE MODES

First-in-segment\* Super Drive Modes offered on the manual transmission variants, give you the confidence to negotiate any terrain with ease and come in concert with mood lighting.

# NEW GEN AUTOMATIC TRANSMISSION

The 6-speed automatic transmission featuring the **Sports Mode with Auto-sensing Race Car Performance**which adapts to your spirited driving pattern, delivering an enthralling performance.