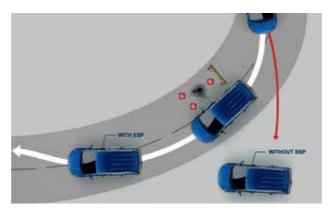

# **ELECTRONIC STABILITY PROGRAM (ESP)**

ESP with roll-over mitigation to monitor driving stability and traction to turn difficult roads into easy drives.