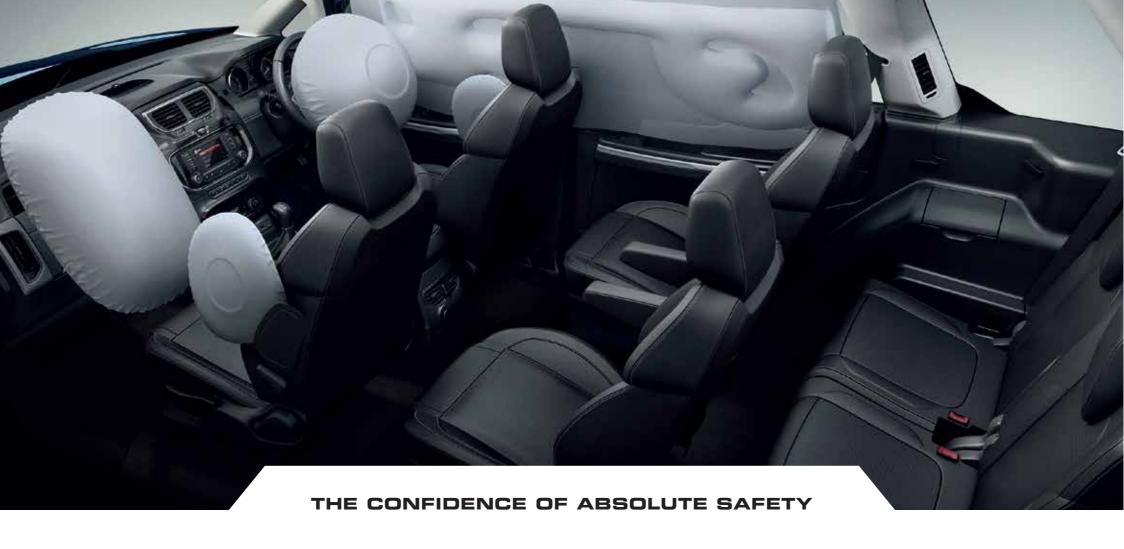

# **6 AIRBAGS**

Front, side and curtain airbags - absolute safety for every occupant.