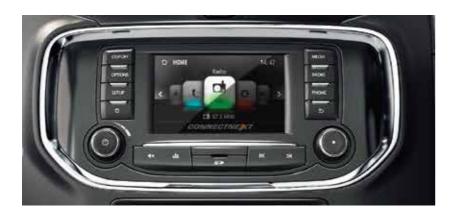

#### **CONNECTIVE**★T INFOTAINMENT SYSTEM BY HARMAN™

Exclusively designed 5" touchscreen system with voice command recognition, video playback and superior connectivity features, ensures that you and your entertainment are never far apart.

#### **CONNECTIVE**XT APP SUITE

Navigate with integrated 3D maps using screen mirroring technology with the NaviMaps App. Let every passenger take part in creating a common playlist with the Juke-Car App using mobile hotspots. Control everything from the audio and lighting, to the media screen with the Tata Smart Remote App. Everything from fun to function, at your fingertips.