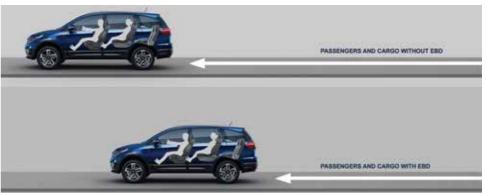

# ANTI-LOCK BRAKING SYSTEM (ABS) WITH ELECTRONIC BRAKE-FORCE DISTRIBUTION (EBD)

ABS with Electronic Brake-force Distribution optimises braking distance and warrants vehicle stability, making sure you are always in control of your drive.