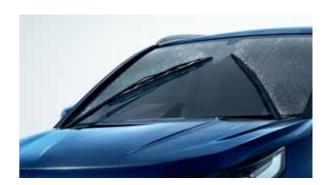

#### **RAIN SENSING WIPERS**

These intelligent and automatic wipers work with 7 speed modes for varying rain intensity to keep your visibility high, no matter what.