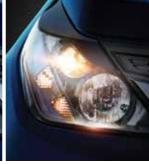

#### TATA SIGNATURE GRILLE

A chrome humanity line perfectly accentuates the dual-coloured bumper with the Tata Signature Grille, and creates a bold impact.

**SMOKED PROJECTOR HEADLAMPS** 

Smoked projector headlamps complement the assertive front fascia of the Hexa and give focused illumination for better visibility.