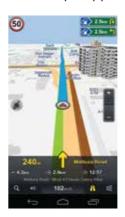

# NaviMaps App

#### **CONNECTIVE**XT APP SUITE

Navigate with integrated 3D maps using screen mirroring technology with the NaviMaps App. Let every passenger take part in creating a common playlist with the Juke-Car App using mobile hotspots. Control everything from the audio and lighting, to the media screen with the Tata Smart Remote App. Everything from fun to function, at your fingertips.