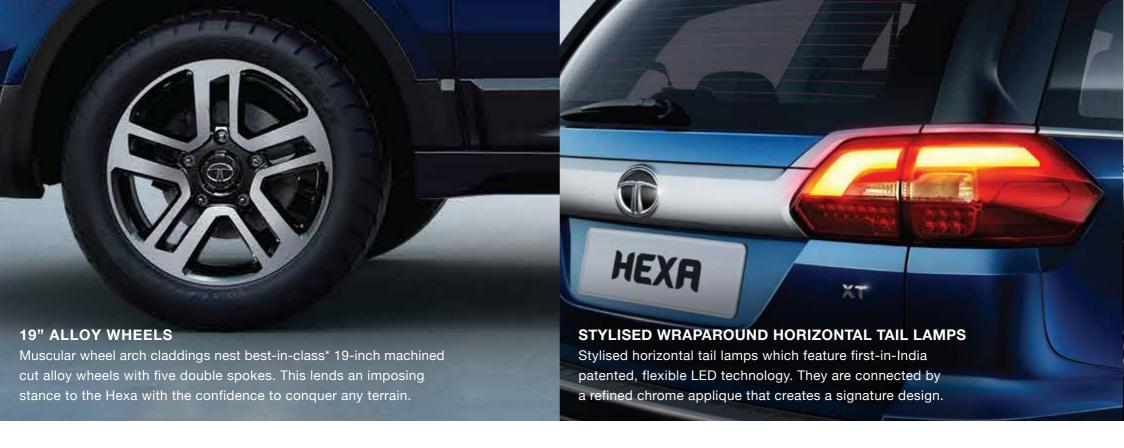

#### **CONTEMPORARY SUV SILHOUETTE**

A dynamic floating roof and a wraparound chrome feature line with the Hexa embossing gives the Hexa its signature look.

# STRIKING DAYTIME RUNNING LIGHTS (DRLs)

Ice cube patterned DRLs seamlessly integrated with stylised fog lamps for striking style and added safety.