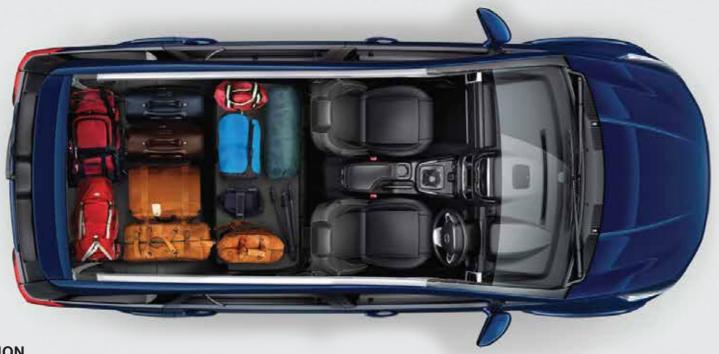

#### **FLEXI SEAT CONFIGURATION**

The 2<sup>nd</sup> row is offered with the option of Captain or Bench seats. The 2<sup>nd</sup> & 3<sup>rd</sup> rows are available with multiple folding configurations that can release up to 671L of space.