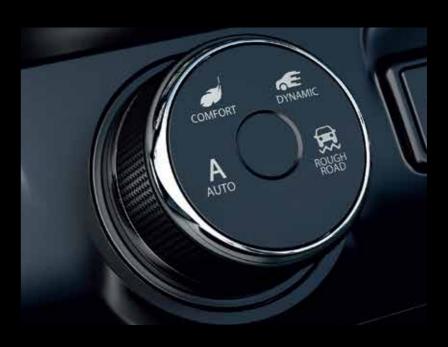

# **AUTO**

- Automatically adapts to the surface conditions and provides excellent driving stability and traction.
- Engine pepped to full power and ESP tuned for excellent manoeuvrability.

# **COMFORT**

- Cruise over highways for a relaxed drive with efficient performance.
- Perfect balance of power and mileage with optimised fuel utilisation.

# **DYNAMIC**

- Adapts to offer a sporty driving experience.
- Engine pepped to full power with late intervention of ESP for an exhilarating driving performance.

# **ROUGH ROAD**

- Adapts to optimise its drivability over rough terrains.
- Intelligent traction control and braking negates the wheel spin for excellent control.