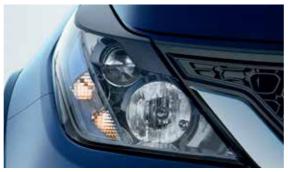

#### TATA SIGNATURE GRILLE

A chrome humanity line perfectly accentuates the dual-coloured bumper with the Tata Signature Grille, and creates a bold impact.

**SMOKED PROJECTOR HEADLAMPS** 

Smoked projector headlamps complement the assertive front fascia of the Hexa and give focused illumination for better visibility.