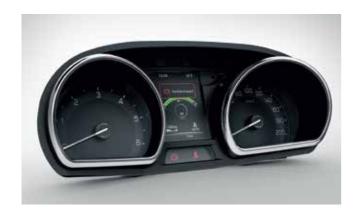

# ADVANCED DRIVER INFORMATION SYSTEM (DIS)

A progressive twin pod instrument cluster with 3.5" TFT screen and multi-coloured graphical user interface brings all vital vehicle information to you, in the most convenient way possible.