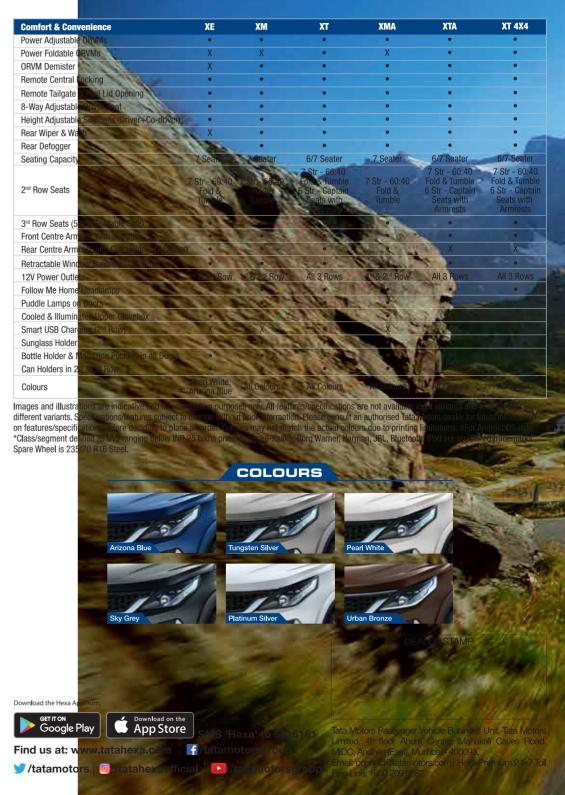

#### **FLEXI SEAT CONFIGURATION**

The 2<sup>nd</sup> row is offered with the option of Captain or Bench seats. The 2<sup>nd</sup> & 3<sup>rd</sup> rows are available with multiple folding configurations that can release up to 671L of space.