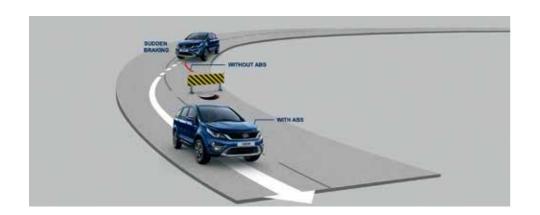

# **ELECTRONIC STABILITY PROGRAM (ESP)**

ESP with roll-over mitigation to monitor driving stability and traction to turn difficult roads into easy drives.

# ANTI-LOCK BRAKING SYSTEM (ABS) WITH ELECTRONIC BRAKE-FORCE DISTRIBUTION (EBD)

ABS with Electronic Brake-force Distribution optimises braking distance and warrants vehicle stability, making sure you are always in control of your drive.