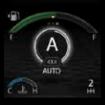

# **AUTO**

- Automatically adapts to the surface conditions and provides excellent driving stability and traction.
- Engine pepped to full power and ESP tuned for excellent manoeuvrability.