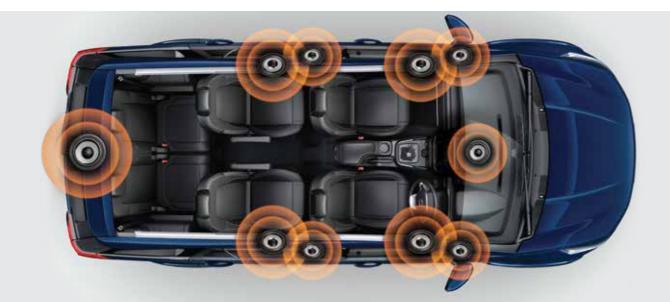

#### 10 SPEAKER JBL™ SYSTEM

Enjoy a 320 Watt DSP amplifier that powers 10 strategically located high fidelity speakers including a specially designed subwoofer, that creates a theatre-like experience.

Power is best handled responsibly. And it's only natural that the Hexa comes packed with a comprehensive safety suite that ensures vehicle stability and absolute safety. So be rest assured, you're secure and in control, wherever your drive takes you.