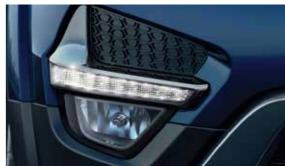

# STRIKING DAYTIME RUNNING LIGHTS (DRLs)

Ice cube patterned DRLs seamlessly integrated with stylised fog lamps for striking style and added safety.