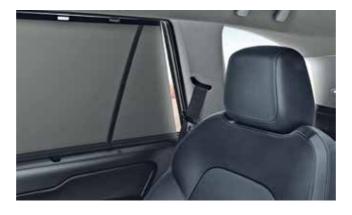

#### **SUN BLINDS**

In-built retractable blinds for 2<sup>nd</sup> row windows protect passengers from the sun to make them feel more comfortable than ever.