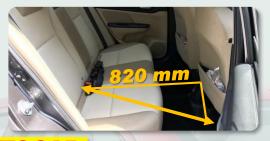

#### **AUTOCAR**

"The recline angle, the cushioning and the support are just right. Legroom at the rear is huge and if you're chauffeur-driven, this is one of the better backseats around."

Rear seatback is too upright thus resulting in an awkward seating position