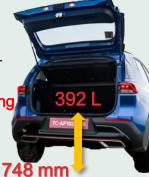

BRAND Like A

AMAZE

Like All Honda Cars, Amaze also excels in Honda Core Values-

Points of

**Brand** 

Points of

Product

Boot Space 420L

"The Amaze is softly sprung, and the travel range of the suspension is quite long results in good bump absorption over broken roads."

Large boot space & Low loading height offers the best of convenience and utility