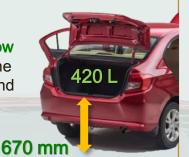

BRAND Like A

AMAZE

Like All Honda Cars, Amaze also excels in Honda Core Values-

Points of

**Brand** 

Points of

Product

Boot Space 420L

"The Amaze is softly sprung, and the travel range of the suspension is quite long results in good bump absorption over broken roads."

Large boot space & Low loading height offers the best of convenience and utility