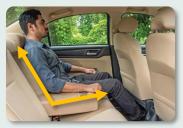

#### **AUTOCAR**

"The recline angle, the cushioning and the support are just right. Legroom at the rear is huge and if you're chauffeur-driven, this is one of the better backseats around."

Rear seatback is too upright thus resulting in an awkward seating position

Frontal visibility is compromised for short drivers due to high mounted dashboard layout