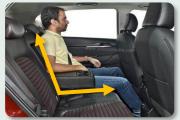

#### PRACTICAL CABIN EXPERIENCE

Rear seatback is more reclined offering a relaxed seating position

Excellent visibility due to large windshield and subtle dashboard layout

#### **AUTOCAR**

"The recline angle, the cushioning and the support are just right. Legroom at the rear is huge and if you're chauffeur-driven, this is one of the better backseats around."

Rear seatback is too upright thus resulting in an awkward seating position

Frontal visibility is compromised for short drivers due to high mounted dashboard layout