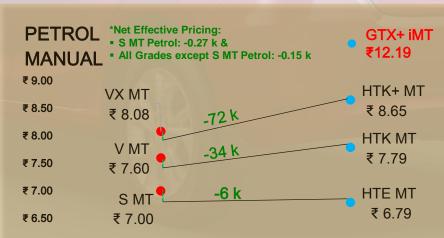

## BIG ON VALUE

**Amaze** VX MT

Petrol ₹ 7.93 L Diesel ₹ 9.43 L

Sonet HTK+ MT

Petrol ₹ 8.65 L Diesel ₹ 9.89 L

**Cruise Control** (MT only)

Paddle Shift (Petrol CVT only)

Steering Mounted **Voice Command** Controls

**Smart Trunk Lock** with Keyless Release

Rear Center Armrest with **Cup Holder** 

**Driver Seat Back Pocket** 

**ISOFIX Child Seat Anchors** 

**Amaze VMT** 

Petrol ₹ 7.45 L Diesel ₹ 8.95 L

Sonet HTK MT

Petrol ₹ 7.79 L Diesel ₹ 9.29 L

#### BIG ON VALUE

**Amaze** 

Petrol ₹ 6.73 L Diesel ₹ 8.35 L

Sonet HTE MT

Petrol ₹ 6.79 L Diesel ₹ 8.35 L

**Keyless Entry** 

**Bluetooth Music** Streaming

**Steering Mounted** Audio & Telephone Controls