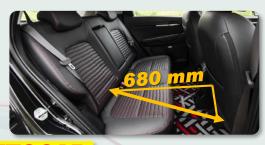

#### **AUTOCAR**

"The recline angle, the cushioning and the support are just right. Legroom at the rear is huge and if you're chauffeur-driven, this is one of the better backseats around."

Rear seatback is too upright thus resulting in an awkward seating position

## AUTOCAR

"Knee and legroom are quite poor as far as segment standards go. Also, the rear seat isn't as spacious or as comfortable for three adults"

₹ 6.00