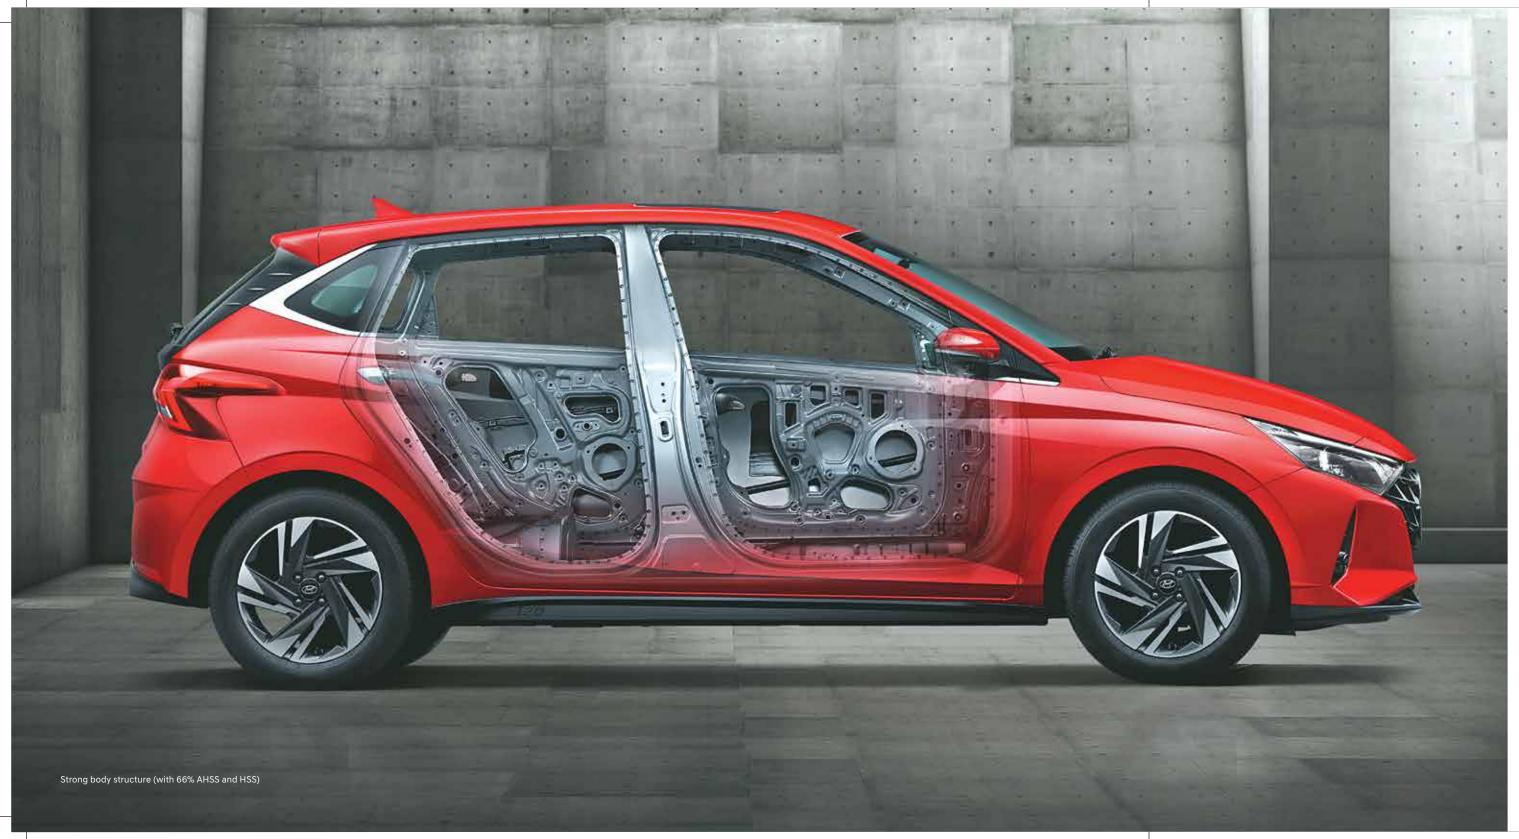

## Incredible safety.

Loaded with most advanced safety features, the all-new i20 offers the most comprehensive safety package in its class - the 6 airbags are built to provide maximum protection, while electronic stability control (ESC) with vehicle stability management (VSM) and emergency stop signal (ESS) provide peace of mind.