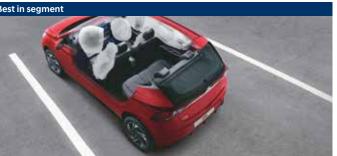

## Incredible safety.

Loaded with most advanced safety features, the all-new i20 offers the most comprehensive safety package in its class - the 6 airbags are built to provide maximum protection, while electronic stability control (ESC) with vehicle stability management (VSM) and emergency stop signal (ESS) provide peace of mind.

Electronic stability control (ESC) with vehicle stability management (VSM)

---

Tyre pressure monitoring system (highline) with display on MID

Other features: Impact sensing auto door unlock | Speed sensing auto door lock | Rear defogger with timer | Central locking (door & tailgate)

Automatic headlamps | Head lamp escort function | Burglar alarm | Driver rear view monitor (DRVM) | Emergency stop signal (1st in segment)

Height adjustment seat belt - driver & passenger | Rear camera with dynamic guidelines | ISOFIX ^Electronic brakeforce distribution