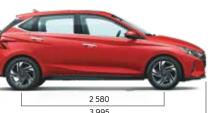

### Iconic exteriors.

Z-shaped LED tail lamps

One look is all it takes to fall in love with the all-new i20. Its sensuous sporty design turns heads everywhere it goes. It is wider, longer and features the new electric sunroof. It's a seamless harmony of sleek looks and cutting-edge technological innovation.

LED projector headlamps

Chrome beltline with flyback rear quarter glass

Other features: Chrome outside door handles | Turn indicators on outside mirrors | Painted black finish side sill garnish with i20 branding LED daytime running lamp (DRL) | Front projector fog lamps (Best in segment)