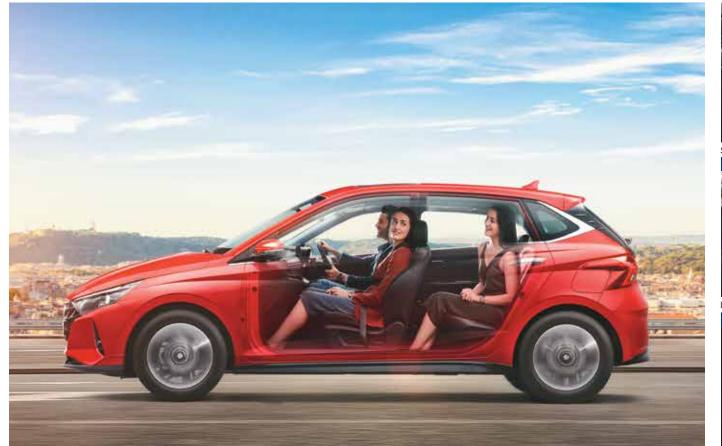

### Iconic exteriors.

Z-shaped LED tail lamps

One look is all it takes to fall in love with the all-new i20. Its sensuous sporty design turns heads everywhere it goes. It is wider, longer and features the new electric sunroof. It's a seamless harmony of sleek looks and cutting-edge technological innovation.

# Impressive interiors.

Step inside and get entranced by its exquisitely appointed, sporty black interiors with colour inserts. Relish the premium ambience every time you take it for a spin. Superior leather\* upholstery and ambient lighting elevate your senses to a new high.