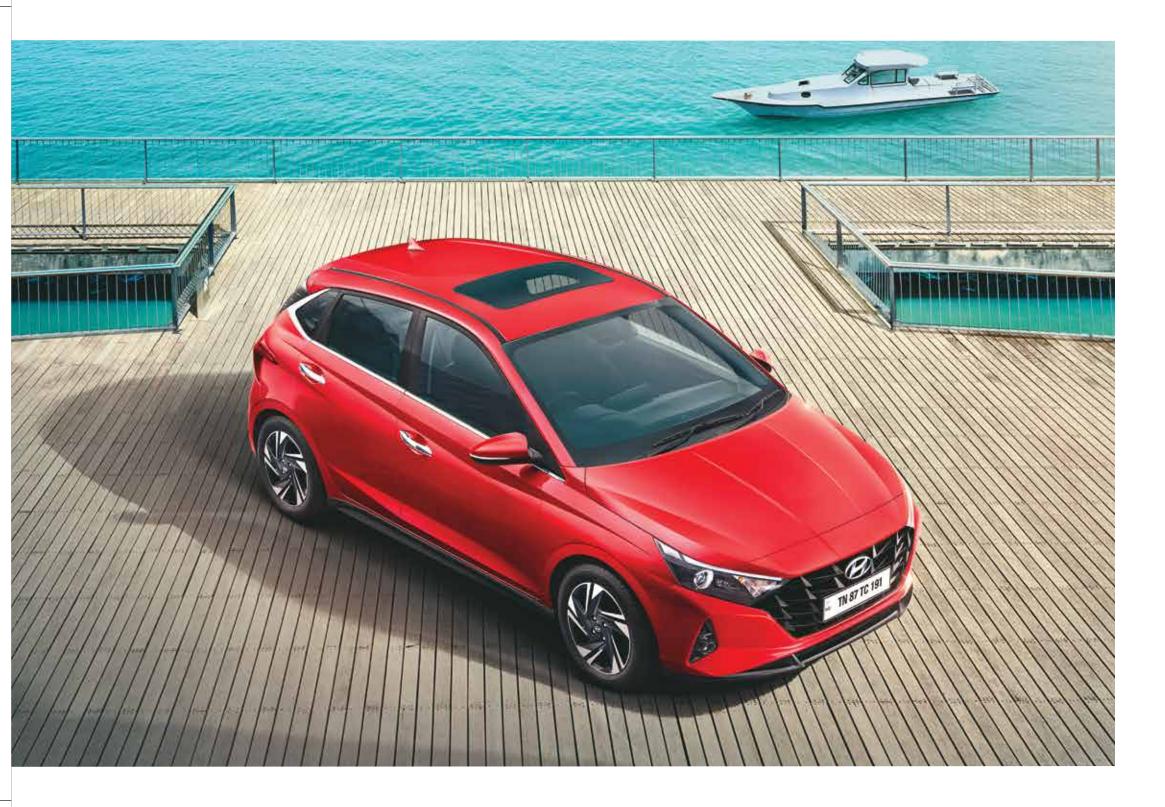

### Innovative technology.

The all-new i20 brings together the best in class technology to make your drives unforgettable. Feel every note of your favourite tunes, powered by the high-end Bose sound system. Witness amazing sights through the new electric sunroof and breathe in fresh air through the air purifier with oxygen as you cruise along.

Puddle lamps with welcome function

Wireless charger with cooling pad

Oxyboost air purifier with air quality indicator

26.03 cm (10.25") HD touchscreen infotainment & navigation system

Other features: Home to car (H2C) with Alexa & Google Voice Assistant^^ | Steering wheel with audio & bluetooth controls | Voice recognition\*\* | iblue (audio remote application) | Rear smartphone pocket Eco coating (1st in segment) | Smart entry with push button start/stop | Fully automatic temperature control (FATC) | Glovebox cooling | Front & rear USB charger | Tilt & telescopic steering