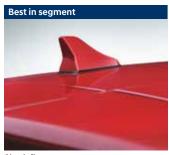

Other features: Front & rear adjustable headrests | Sliding front armrest (Best in segment) Leather\* wrapped steering wheel | Sleek dashboard | Metal finish inside door handles