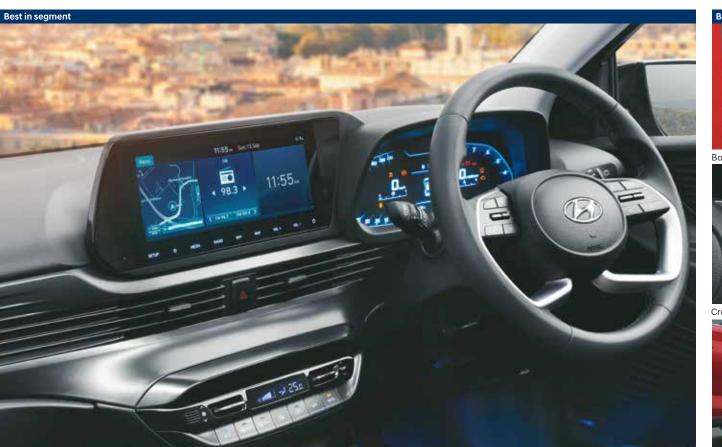

Puddle lamps with welcome function

Wireless charger with cooling pad

Oxyboost air purifier with air quality indicator

26.03 cm (10.25") HD touchscreen infotainment & navigation system

Other features: Home to car (H2C) with Alexa & Google Voice Assistant^^ | Steering wheel with audio & bluetooth controls | Voice recognition\*\* | iblue (audio remote application) | Rear smartphone pocket Eco coating (1st in segment) | Smart entry with push button start/stop | Fully automatic temperature control (FATC) | Glovebox cooling | Front & rear USB charger | Tilt & telescopic steering