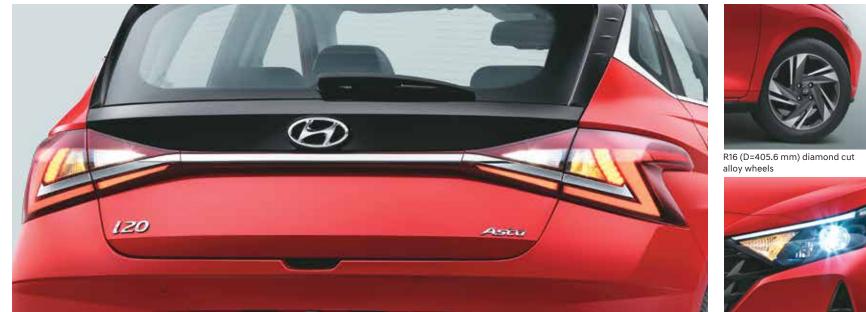

### Iconic exteriors.

Z-shaped LED tail lamps

One look is all it takes to fall in love with the all-new i20. Its sensuous sporty design turns heads everywhere it goes. It is wider, longer and features the new electric sunroof. It's a seamless harmony of sleek looks and cutting-edge technological innovation.

LED projector headlamps

Chrome beltline with flyback rear quarter glass

Other features: Chrome outside door handles | Turn indicators on outside mirrors | Painted black finish side sill garnish with i20 branding LED daytime running lamp (DRL) | Front projector fog lamps (Best in segment)