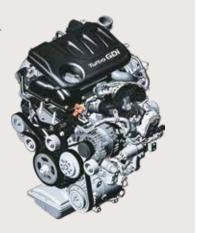

### Invincible performance.

Get better mileage, superior drivability and a blazing performance with 2 powerful engine options: petrol and turbo petrol and 3 transmission options: DCT, IVT & MT in the all-new i20.

1.0 l Turbo GDi petrol engine

88.3 Maximum power kW (120 PS) / 6 000 r/min (DCT)