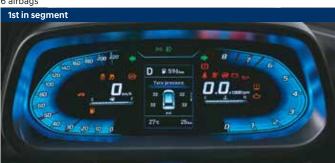

Electronic stability control (ESC) with vehicle stability management (VSM)

---

Tyre pressure monitoring system (highline) with display on MID

Other features: Impact sensing auto door unlock | Speed sensing auto door lock | Rear defogger with timer | Central locking (door & tailgate)