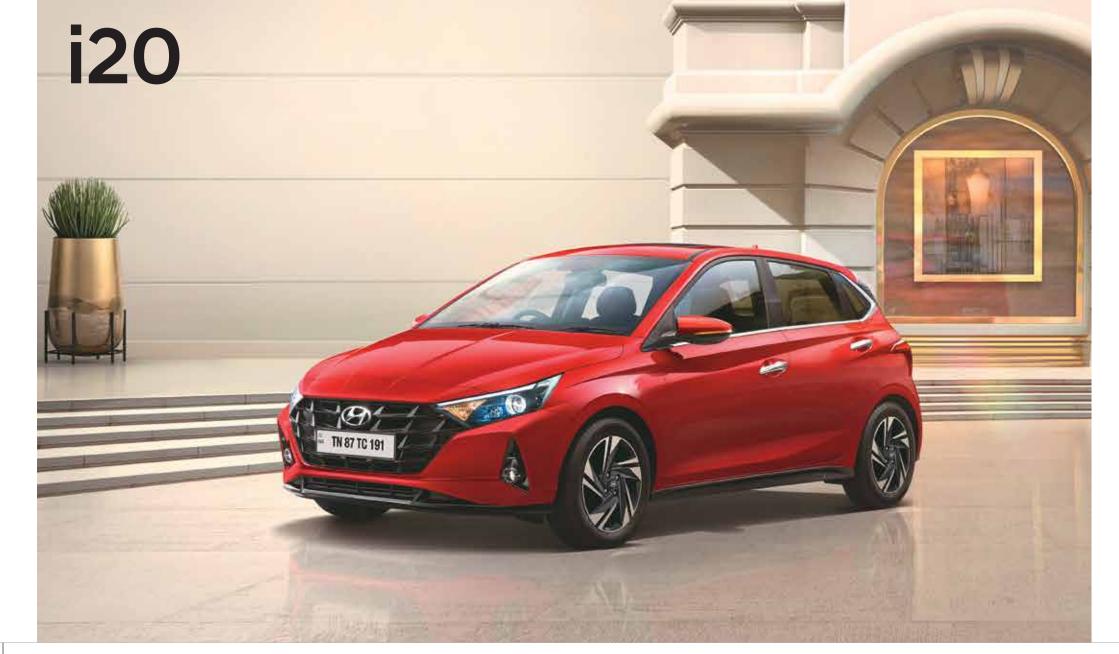

### Iconic exteriors.

Z-shaped LED tail lamps

One look is all it takes to fall in love with the all-new i20. Its sensuous sporty design turns heads everywhere it goes. It is wider, longer and features the new electric sunroof. It's a seamless harmony of sleek looks and cutting-edge technological innovation.

LED projector headlamps

Chrome beltline with flyback rear quarter glass

Other features: Chrome outside door handles | Turn indicators on outside mirrors | Painted black finish side sill garnish with i20 branding LED daytime running lamp (DRL) | Front projector fog lamps (Best in segment)