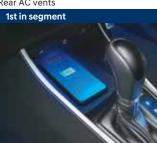

Puddle lamps with welcome function

Wireless charger with cooling pad

Oxyboost air purifier with air quality indicator

26.03 cm (10.25") HD touchscreen infotainment & navigation system

Other features: Home to car (H2C) with Alexa & Google Voice Assistant^^ | Steering wheel with audio & bluetooth controls | Voice recognition\*\* | iblue (audio remote application) | Rear smartphone pocket Eco coating (1st in segment) | Smart entry with push button start/stop | Fully automatic temperature control (FATC) | Glovebox cooling | Front & rear USB charger | Tilt & telescopic steering