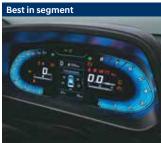

Superior leg room and thigh support

Sporty black interiors with red inserts

Leather\* seat upholstery (Turbo only)

Metal pedals (Turbo only)

Leather\* wrapped gear knob

Digital cluster with TFT multi information display (MID)

Other features: Front & rear adjustable headrests | Sliding front armrest (Best in segment) Leather\* wrapped steering wheel | Sleek dashboard | Metal finish inside door handles