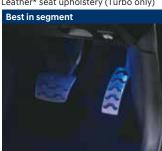

Superior leg room and thigh support

Sporty black interiors with red inserts

Leather\* seat upholstery (Turbo only)

Metal pedals (Turbo only)

Leather\* wrapped gear knob

Digital cluster with TFT multi information display (MID)