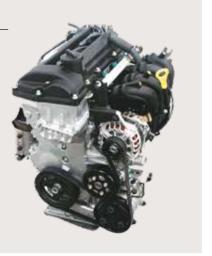

### Invincible performance.

Get better mileage, superior drivability and a blazing performance with 2 powerful engine options: petrol and turbo petrol and 3 transmission options: DCT, IVT & MT in the all-new i20.

### 1.2 l Kappa petrol engine

61 Maximum power kW (83 PS) / 6 000 r/min (MT)