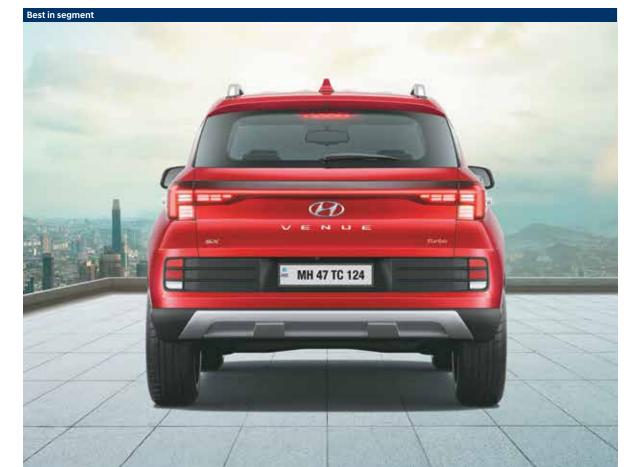

## Style that grabs attention.

From the dark chrome grille to the connecting LED tail lamps, you know you'll stand out from the pack with flair as you take on life with the new Hyundai VENUE.

Connecting LED tail lamps

Best in segment

Home to car (H2C) with Alexa & Google Voice Assistant^^ (Best in segment)