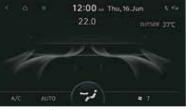

#### **Drive modes:**

Get wherever you need to go with ease. Pick your driving mode and let the VENUE do the rest.

**Eco:** The new VENUE already comes with impressive mileage and driving in ECO mode can help increase even that.

**Sport:** When the exhilaration or the drive needs to match the acceleration, switch to SPORT mode. The new VENUE responds with an enthusiastic energy that adds a little extra jump to the already lit drive.

**Normal:** This is your happy place. The normal mode sits squarely between the performance of the SPORT and efficiency of ECO. Delivering a effortlessly relaxed performance that's perfect for everyday driving.

#### Drive mode themes:

Iormal

Transmission options: Dual clutch transmission (DCT) | Manual transmission (MT) & intelligent manual transmission (iMT)