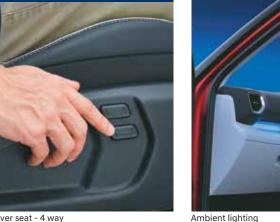

Power driver seat - 4 way

2-step rear reclining seats

Digital cluster with colour TFT MID