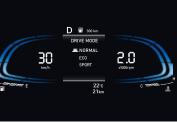

#### **Drive modes:**

Get wherever you need to go with ease. Pick your driving mode and let the VENUE do the rest.

**Eco:** The new VENUE already comes with impressive mileage and driving in ECO mode can help increase even that.

**Sport:** When the exhilaration or the drive needs to match the acceleration, switch to SPORT mode. The new VENUE responds with an enthusiastic energy that adds a little extra jump to the already lit drive.

**Normal:** This is your happy place. The normal mode sits squarely between the performance of the SPORT and efficiency of ECO. Delivering a effortlessly relaxed performance that's perfect for everyday driving.

#### Drive mode themes:

Iormal

Transmission options: Dual clutch transmission (DCT) | Manual transmission (MT) & intelligent manual transmission (iMT)