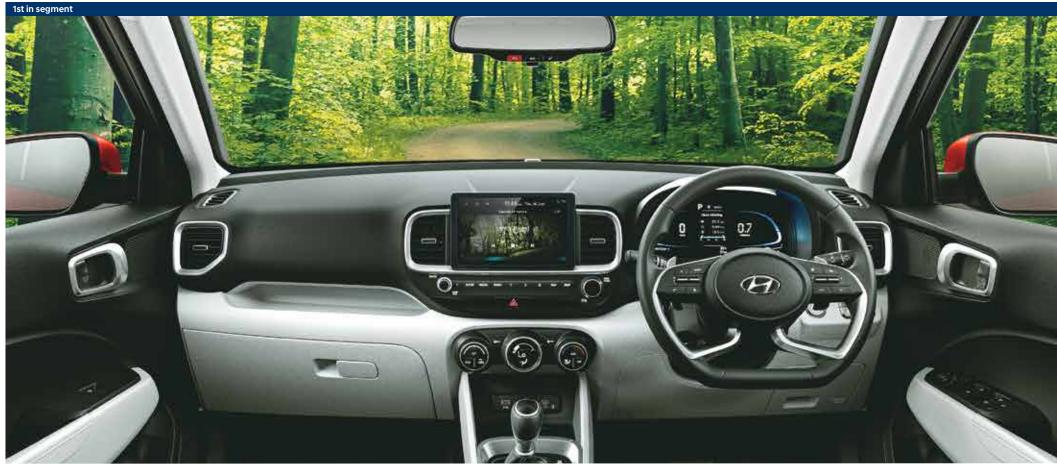

### Enter the Lit zone.

Ambient sounds of nature in the 20.32 cm (8.0") HD infotainment system (1st in segment)

10 Regional languages infotainment (AVNT)

Multiple user profiles

Climate control

Weather updates

Sports updates

From home to work to everywhere you want to be, you need to be surrounded in a place that's inherently you. And inside the new VENUE all that matters, is you. Stylish, refined and exciting, it's got it all. Embracing the lit life the new Hyundai VENUE is focused on fun and comfort rolled into one incredible package that makes sure it looks just as trendy inside, as it does outside.