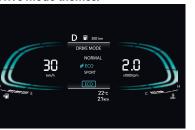

#### **Drive modes:**

Get wherever you need to go with ease. Pick your driving mode and let the VENUE do the rest.

**Eco:** The new VENUE already comes with impressive mileage and driving in ECO mode can help increase even that.

**Normal:** This is your happy place. The normal mode sits squarely between the performance of the SPORT and efficiency of ECO. Delivering a effortlessly relaxed performance that's perfect for everyday driving.

#### Drive mode themes:

Iormal

Transmission options: Dual clutch transmission (DCT) | Manual transmission (MT) & intelligent manual transmission (iMT)