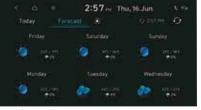

### Enter the Lit zone.

Ambient sounds of nature in the 20.32 cm (8.0") HD infotainment system (1st in segment)

10 Regional languages infotainment (AVNT)

Multiple user profiles

Climate control

Weather updates