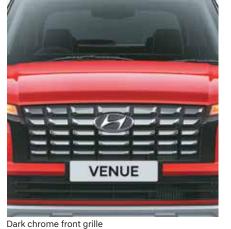

## Style that grabs attention.

From the dark chrome grille to the connecting LED tail lamps, you know you'll stand out from the pack with flair as you take on life with the new Hyundai VENUE.

Connecting LED tail lamps