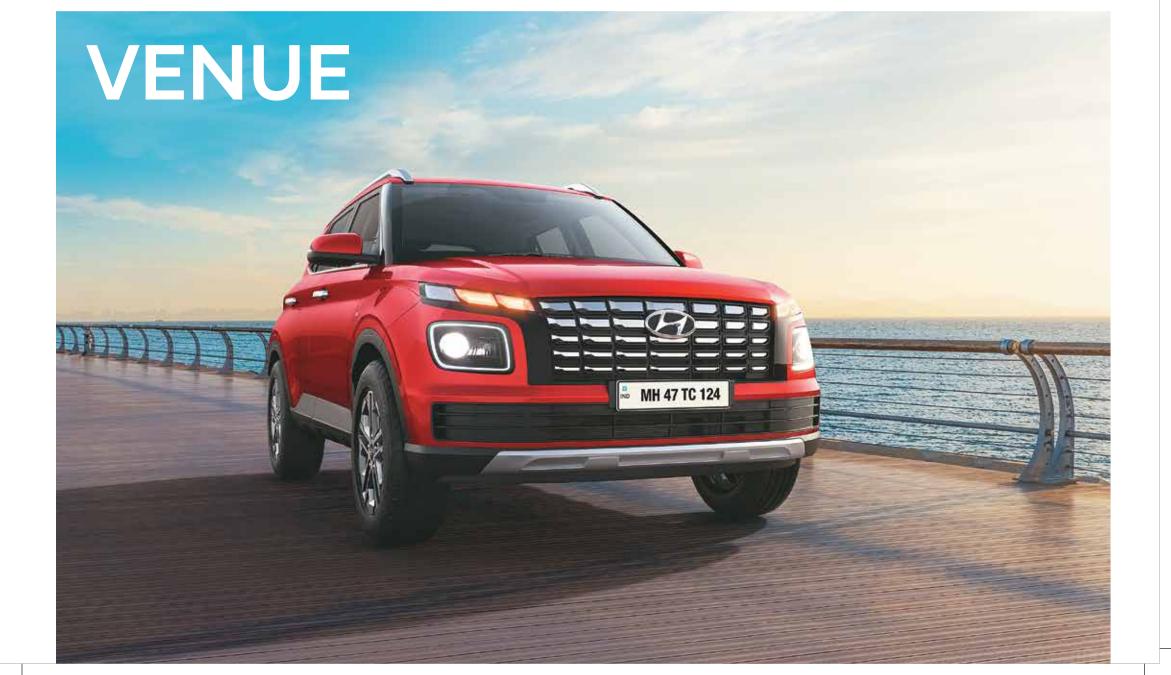

## Style that grabs attention.

From the dark chrome grille to the connecting LED tail lamps, you know you'll stand out from the pack with flair as you take on life with the new Hyundai VENUE.

Connecting LED tail lamps