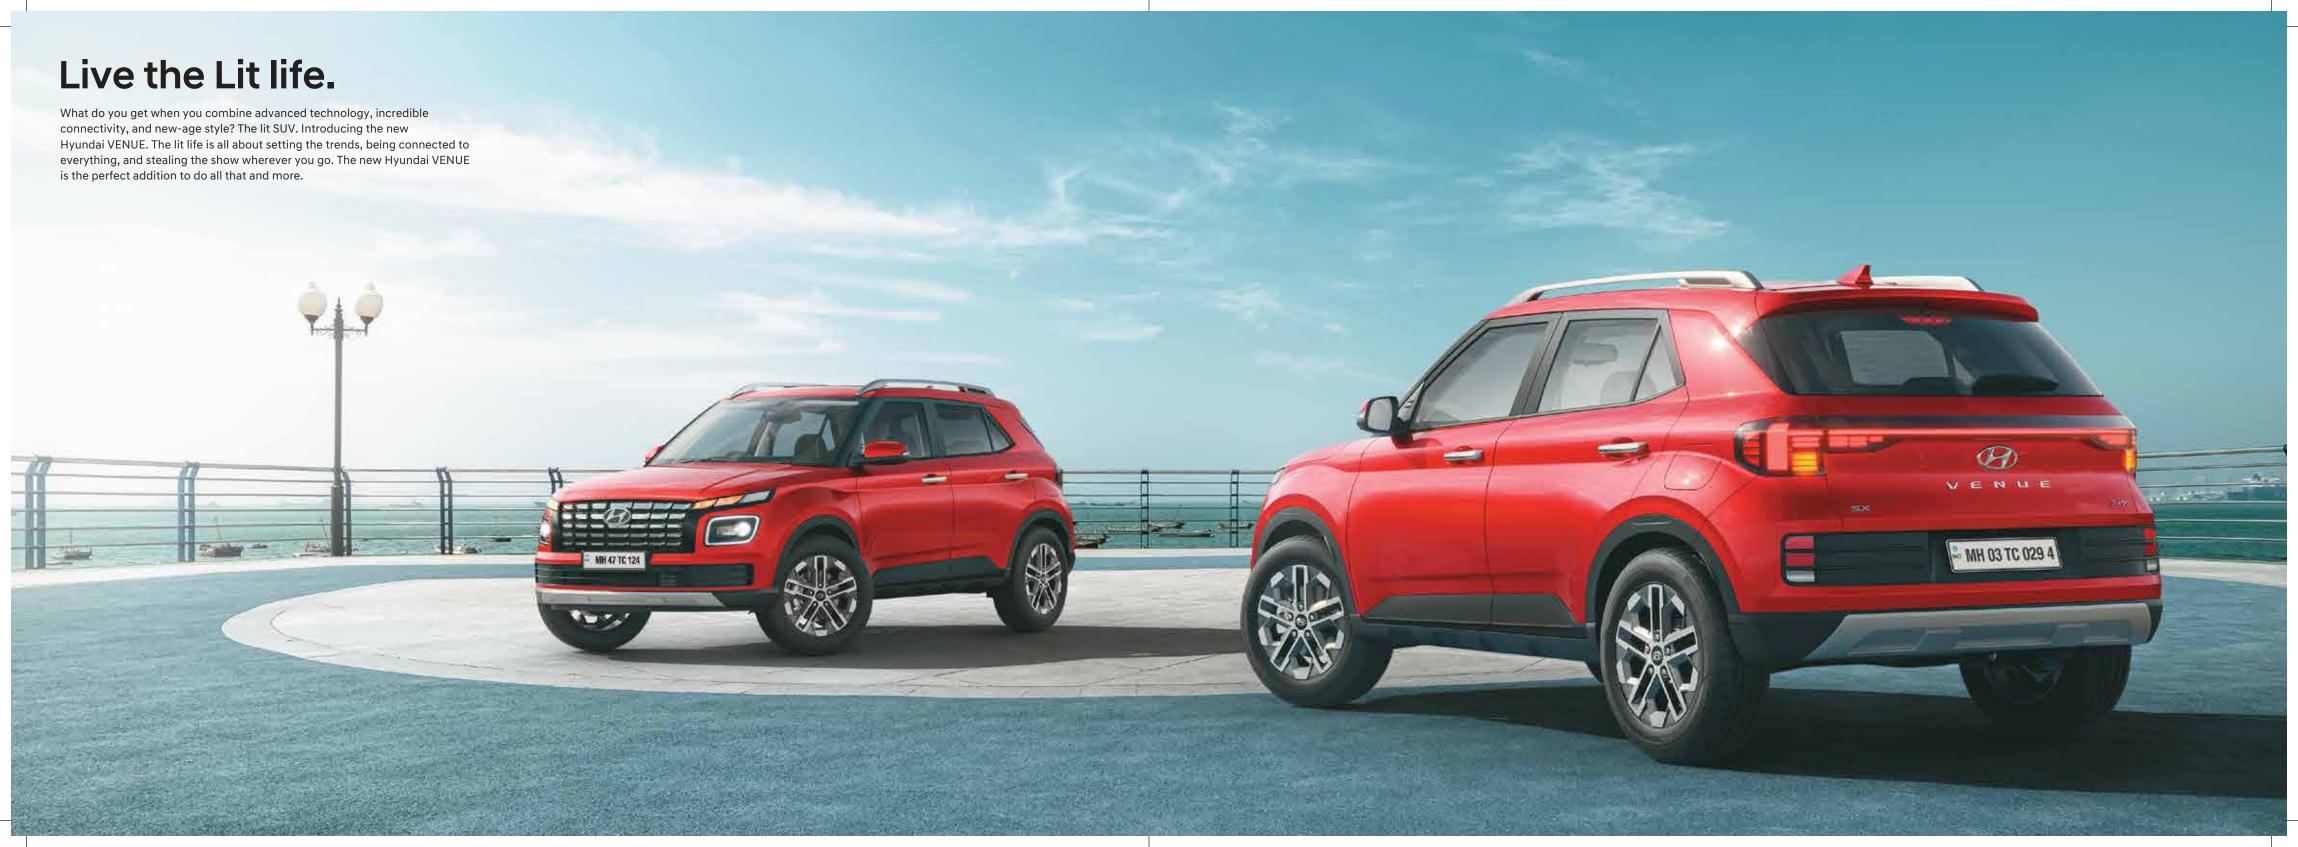

## Stay connected to the Lit life.

The new Hyundai VENUE is designed to keep you connected to both your car, and the world around you. Between the Alexa, Google Voice Assistant and the 60+ feature-loaded Bluelink, you've got everything you need to make your drives lit and exciting.