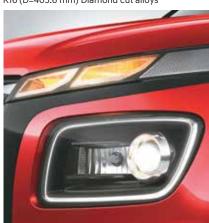

R16 (D=405.6 mm) Diamond cut alloys

LED projector headlamps

Other features: LED DRL & positioning lamps | Cornering lamps | Headlamp escort function | Chrome finish outside door handles | Roof rails