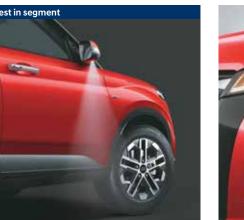

Best in segment

Home to car (H2C) with Alexa & Google Voice Assistant^^ (Best in segment)

## Stay connected to the Lit life.

The new Hyundai VENUE is designed to keep you connected to both your car, and the world around you. Between the Alexa, Google Voice Assistant and the 60+ feature-loaded Bluelink, you've got everything you need to make your drives lit and exciting.