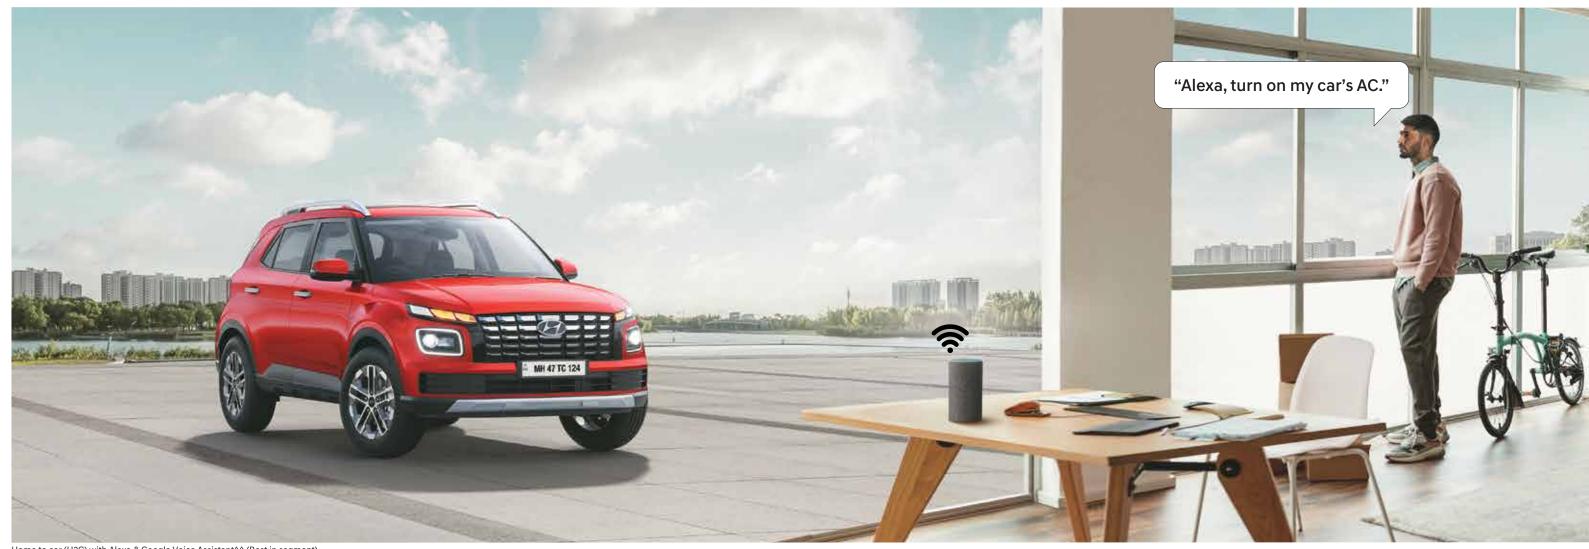

## Stay connected to the Lit life.

The new Hyundai VENUE is designed to keep you connected to both your car, and the world around you. Between the Alexa, Google Voice Assistant and the 60+ feature-loaded Bluelink, you've got everything you need to make your drives lit and exciting.

Best in segment

Home to car (H2C) with Alexa & Google Voice Assistant^^ (Best in segment)