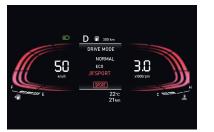

#### **Drive modes:**

Get wherever you need to go with ease. Pick your driving mode and let the VENUE do the rest.

**Eco:** The new VENUE already comes with impressive mileage and driving in ECO mode can help increase even that.

**Sport:** When the exhilaration or the drive needs to match the acceleration, switch to SPORT mode. The new VENUE responds with an enthusiastic energy that adds a little extra jump to the already lit drive.

#### Drive mode themes:

Iormal

Transmission options: Dual clutch transmission (DCT) | Manual transmission (MT) & intelligent manual transmission (iMT)