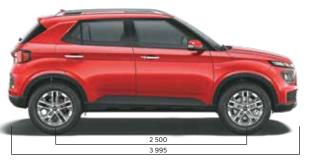

S - Standard ^Leatherette

Technical specifications

| rechnical specifications    |                                            |                                 |                   |  |  |  |
|-----------------------------|--------------------------------------------|---------------------------------|-------------------|--|--|--|
| Items                       | Kappa 1.2   MPi                            | Kappa 1.0   Turbo GDi<br>Petrol |                   |  |  |  |
| Dimensions                  | Petrol                                     | Petrol                          | Diesel            |  |  |  |
| Overall length (mm)         |                                            | 3 995                           |                   |  |  |  |
| Overall width (mm)          | 1770                                       |                                 |                   |  |  |  |
| Overall height (mm)         | 1 617*                                     |                                 |                   |  |  |  |
| Wheelbase (mm)              | 2 500                                      |                                 |                   |  |  |  |
| Fuel tank capacity (I)      | 45                                         |                                 |                   |  |  |  |
| Engine                      |                                            |                                 |                   |  |  |  |
| Displacement (cm³)          | 1 197                                      | 998                             | 1 493             |  |  |  |
| Max power (kW (PS) @ r/min) | 61 (83) @ 6 000                            | 88.3 (120) @ 6 000              | 85 (116) @ 4 000  |  |  |  |
| Max torque (Nm @ r/min)     | 113.8 @ 4 000                              | 172 @ 1 500 ~ 4 000             | 250 @ 1500 ~ 2750 |  |  |  |
| Transmission                | -                                          | -                               | _                 |  |  |  |
|                             | 5-speed manual                             | iMT (Intelligent manual         | 6-speed manual    |  |  |  |
| Туре                        |                                            | transmission)                   |                   |  |  |  |
|                             |                                            | 7-speed DCT                     |                   |  |  |  |
| Suspension                  |                                            |                                 |                   |  |  |  |
| Front                       | McPherson strut with coil spring           |                                 |                   |  |  |  |
| Rear                        | Coupled torsion beam axle with coil spring |                                 |                   |  |  |  |
| Brakes                      |                                            |                                 |                   |  |  |  |
| Front                       | Disc                                       |                                 |                   |  |  |  |
| Rear                        | Drum                                       |                                 |                   |  |  |  |
| Tyre                        |                                            |                                 |                   |  |  |  |
|                             |                                            | 215 / 60 R16                    | 195 / 65 R15      |  |  |  |
|                             |                                            | (D=405.6 mm)                    | (D=380.2 mm)      |  |  |  |
|                             | 195 / 65 R15                               | Styled wheel (S(O))             | Steel (S+)        |  |  |  |
| Size                        | (D=380.2 mm)                               | 215 / 60 R16                    | 215 / 60 R16      |  |  |  |
|                             | Steel (E, S, S(O), SX)                     | (D=405.6 mm)                    | (D=405.6 mm)      |  |  |  |
|                             |                                            | Diamond cut                     | Diamond cut alloy |  |  |  |
|                             |                                            | alloy (SX(O))                   | (SX, SX(O))       |  |  |  |
| Spare tyre                  | 195/ 65 R15 (D=380.2 mm) Steel (all trims) |                                 |                   |  |  |  |

#### Dimensions

<sup>&</sup>quot;Leatmetric"

"Alexa Amazon Echo/Google Home device is not a standard
car accessory and customer needs to purchase from third party.

"Works with select Android & Apple smartphones only.