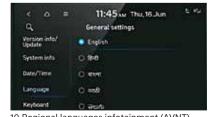

### Enter the Lit zone.

Ambient sounds of nature in the 20.32 cm (8.0") HD infotainment system (1st in segment)

10 Regional languages infotainment (AVNT)

Multiple user profiles

Climate control

Weather updates