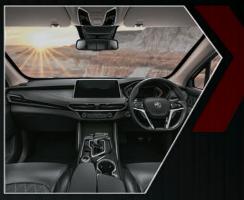

#### DIMENSIONS

LENGTH (mm) 4985 🎁 WHEELBASE (mm) 2950 🎁 WIDTH (mm) 1926 **FUEL TANK** 75 CAPACITY (L) HEIGHT (mm) 1867 🎁

ENGINE DIESEL 2.0L TWIN TURBO 🗂 **DIESEL 2.0L TURBO** 

ENGINE DISPLACEMENT(cc) 1996 1996 **TRANSMISSION** 8AT 8AT **DRIVELINE** 2WD 4WD with Terrain Selection MAX POWER (PS@rpm) 161 @ 4000 215.5 @ 4000 373.5 @ 1500-2400 478.5 @ 1500-2400 🌓 MAX TORQUE (Nm@rpm)