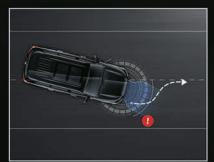

## ASSISTED AND INTUITIVE DRIVING

ADAS is a group of safety and convenience functions intended to improve comfort for drivers, road safety and preventing or reducing the severity of potential accidents. ADAS can do all this by alerting the driver, implementing possible safeguards in the vehicle & automating driving controls (based on the driving automation level of the vehicle).

LANE CHANGE ASSIST (LCA)

**REAR CROSS TRAFFIC** ALERT (RCTA) 6

**DOOR OPEN** WARNING (DOW) 6

**BLIND SPOT** DETECTION (BSD)

**ADAPTIVE CRUISE** CONTROL (ACC) 6

FORWARD COLLISION WARNING (FCW)# 6

LANE DEPARTURE WARNING (LDW)

**AUTOMATIC EMERGENCY** BRAKING (AEB)~ 6

**AUTOMATIC PARKING** ASSIST (APA) (6)