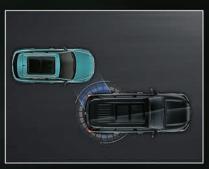

## ASSISTED AND INTUITIVE DRIVING

ADAS is a group of safety and convenience functions intended to improve comfort for drivers, road safety and preventing or reducing the severity of potential accidents. ADAS can do all this by alerting the driver, implementing possible safeguards in the vehicle & automating driving controls (based on the driving automation level of the vehicle).

LANE CHANGE ASSIST (LCA)

**REAR CROSS TRAFFIC** ALERT (RCTA) 6

**DOOR OPEN** WARNING (DOW) 6

**BLIND SPOT** DETECTION (BSD)

**ADAPTIVE CRUISE** CONTROL (ACC) 6

FORWARD COLLISION WARNING (FCW)# 6

LANE DEPARTURE WARNING (LDW)

**AUTOMATIC EMERGENCY** BRAKING (AEB)~ 6

**AUTOMATIC PARKING** ASSIST (APA) (6)