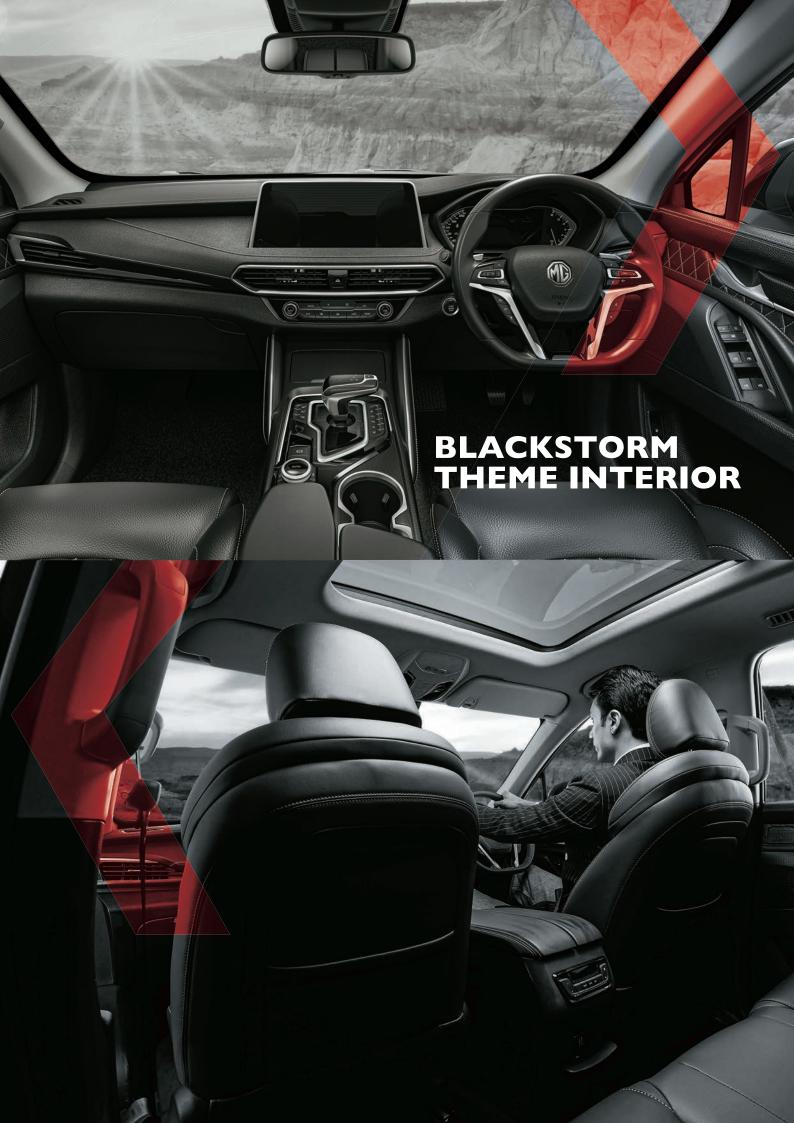

## EXCEPTIONAL CHARACTER. INCREDIBLE PRESENCE.

SPORTIER EXTERIOR

NEW DARK THEMED EMBLEMS

INTELLIGENT 4X4
WITH 7 TERRAIN MODES

PANORAMIC SUNROOF

SPORTIER INTERIOR

BLACKSTORM ALLOY WHEELS WITH RED BRAKE CALLIPERS