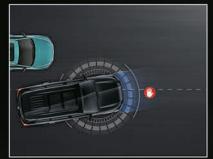

## ASSISTED AND INTUITIVE DRIVING

ADAS is a group of safety and convenience functions intended to improve comfort for drivers, road safety and preventing or reducing the severity of potential accidents. ADAS can do all this by alerting the driver, implementing possible safeguards in the vehicle & automating driving controls (based on the driving automation level of the vehicle).

LANE CHANGE ASSIST (LCA)

**REAR CROSS TRAFFIC** ALERT (RCTA) 6

**DOOR OPEN** WARNING (DOW) 6

**BLIND SPOT** DETECTION (BSD)

**ADAPTIVE CRUISE** CONTROL (ACC) 6

FORWARD COLLISION WARNING (FCW)# 6

LANE DEPARTURE WARNING (LDW)

**AUTOMATIC EMERGENCY** BRAKING (AEB)~ 6

**AUTOMATIC PARKING** ASSIST (APA) (6)