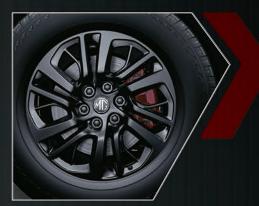

### INTRODUCING SPORTIER LOOK

- I. DOOR CLADDING
  - 2. ROOF RAILS AND REAR SPOILER BLACK
    - 3. BLACKSTORM MESH GRILLE
      - 4. RED BRAKE CALLIPERS
        - 5. DUAL TONE OUTSIDE MIRROR (BLACK AND RED)
        - 6. FRONT AND REAR BLACK BUMPER WITH RED HIGHLIGHTS

- 7. RED ISLE HEADLAMPS
- 8. HIGHLANDS MIST LED TAIL LAMPS
- 9. BLACKSTORM ALLOY WHEELS