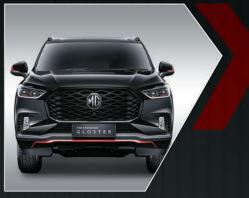

### INTRODUCING SPORTIER LOOK

- I. DOOR CLADDING
  - 2. ROOF RAILS AND REAR SPOILER BLACK
    - 3. BLACKSTORM MESH GRILLE
      - 4. RED BRAKE CALLIPERS
        - 5. DUAL TONE OUTSIDE MIRROR (BLACK AND RED)
        - 6. FRONT AND REAR BLACK BUMPER WITH RED HIGHLIGHTS

- 7. RED ISLE HEADLAMPS
- 8. HIGHLANDS MIST LED TAIL LAMPS
- 9. BLACKSTORM ALLOY WHEELS