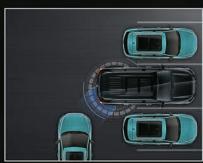

## ASSISTED AND INTUITIVE DRIVING

ADAS is a group of safety and convenience functions intended to improve comfort for drivers, road safety and preventing or reducing the severity of potential accidents. ADAS can do all this by alerting the driver, implementing possible safeguards in the vehicle & automating driving controls (based on the driving automation level of the vehicle).

LANE CHANGE ASSIST (LCA)

**REAR CROSS TRAFFIC** ALERT (RCTA) 6

**DOOR OPEN** WARNING (DOW) 6

**BLIND SPOT** DETECTION (BSD)

**ADAPTIVE CRUISE** CONTROL (ACC) 6

FORWARD COLLISION WARNING (FCW)# 6

LANE DEPARTURE WARNING (LDW)

**AUTOMATIC EMERGENCY** BRAKING (AEB)~ 6

**AUTOMATIC PARKING** ASSIST (APA) (6)