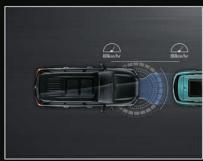

## ASSISTED AND INTUITIVE DRIVING

ADAS is a group of safety and convenience functions intended to improve comfort for drivers, road safety and preventing or reducing the severity of potential accidents. ADAS can do all this by alerting the driver, implementing possible safeguards in the vehicle & automating driving controls (based on the driving automation level of the vehicle).

LANE CHANGE ASSIST (LCA)

**REAR CROSS TRAFFIC** ALERT (RCTA) 6

**DOOR OPEN** WARNING (DOW) 6

**BLIND SPOT** DETECTION (BSD)

**ADAPTIVE CRUISE** CONTROL (ACC) 6

FORWARD COLLISION WARNING (FCW)# 6

LANE DEPARTURE WARNING (LDW)