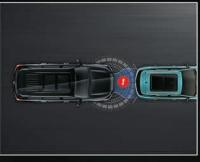

## ASSISTED AND INTUITIVE DRIVING

ADAS is a group of safety and convenience functions intended to improve comfort for drivers, road safety and preventing or reducing the severity of potential accidents. ADAS can do all this by alerting the driver, implementing possible safeguards in the vehicle & automating driving controls (based on the driving automation level of the vehicle).

LANE CHANGE ASSIST (LCA)

**REAR CROSS TRAFFIC** ALERT (RCTA) 6

**DOOR OPEN** WARNING (DOW) 6

**BLIND SPOT** DETECTION (BSD)

**ADAPTIVE CRUISE** CONTROL (ACC) 6

FORWARD COLLISION WARNING (FCW)# 6

LANE DEPARTURE WARNING (LDW)

**AUTOMATIC EMERGENCY** BRAKING (AEB)~ 6

**AUTOMATIC PARKING** ASSIST (APA) (6)