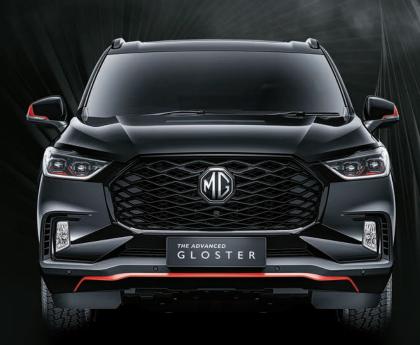

## OUR DNA OF ADVENTURE

The nomenclature of 'GLOSTER' was a tribute to the first British jet engined aircraft prototype. The famed ADVANCED GLOSTER is now cloaked in the boldest, deepest hue: BLACK. Black is a statement of intent and an undeniable presence. The Advanced GLOSTER BLACKSTORM fuses formidable power with sporty aesthetics which complement your enigma. Every element is darkened, coupled with red accents that stand out along the bodywork. It's an automotive marvel built with latest technology to deliver an inimitable driving experience.

## EXCEPTIONAL CHARACTER. INCREDIBLE PRESENCE.

SPORTIER EXTERIOR

NEW DARK THEMED EMBLEMS

INTELLIGENT 4X4
WITH 7 TERRAIN MODES

PANORAMIC SUNROOF

SPORTIER INTERIOR

BLACKSTORM ALLOY WHEELS WITH RED BRAKE CALLIPERS

### INTRODUCING SPORTIER LOOK

- I. DOOR CLADDING
  - 2. ROOF RAILS AND REAR SPOILER BLACK
    - 3. BLACKSTORM MESH GRILLE
      - 4. RED BRAKE CALLIPERS
        - 5. DUAL TONE OUTSIDE MIRROR (BLACK AND RED)
        - 6. FRONT AND REAR BLACK BUMPER WITH RED HIGHLIGHTS

- 7. RED ISLE HEADLAMPS
- 8. HIGHLANDS MIST LED TAIL LAMPS
- 9. BLACKSTORM ALLOY WHEELS