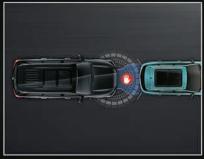

## ASSISTED AND INTUITIVE DRIVING

ADAS is a group of safety and convenience functions intended to improve comfort for drivers, road safety and preventing or reducing the severity of potential accidents. ADAS can do all this by alerting the driver, implementing possible safeguards in the vehicle & automating driving controls (based on the driving automation level of the vehicle).

LANE CHANGE ASSIST (LCA)

**REAR CROSS TRAFFIC** ALERT (RCTA) 6

**DOOR OPEN** WARNING (DOW) 6

**BLIND SPOT** DETECTION (BSD)

**ADAPTIVE CRUISE** CONTROL (ACC) 6

FORWARD COLLISION WARNING (FCW)# 6

LANE DEPARTURE WARNING (LDW)