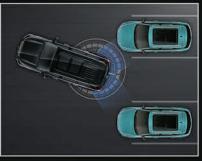

## ASSISTED AND INTUITIVE DRIVING

ADAS is a group of safety and convenience functions intended to improve comfort for drivers, road safety and preventing or reducing the severity of potential accidents. ADAS can do all this by alerting the driver, implementing possible safeguards in the vehicle & automating driving controls (based on the driving automation level of the vehicle).

LANE CHANGE ASSIST (LCA)

**REAR CROSS TRAFFIC** ALERT (RCTA) 6

**DOOR OPEN** WARNING (DOW) 6

**BLIND SPOT** DETECTION (BSD)

**ADAPTIVE CRUISE** CONTROL (ACC) 6

FORWARD COLLISION WARNING (FCW)# 6

LANE DEPARTURE WARNING (LDW)

**AUTOMATIC EMERGENCY** BRAKING (AEB)~ 6

**AUTOMATIC PARKING** ASSIST (APA) (6)