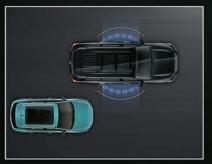

## ASSISTED AND INTUITIVE DRIVING

ADAS is a group of safety and convenience functions intended to improve comfort for drivers, road safety and preventing or reducing the severity of potential accidents. ADAS can do all this by alerting the driver, implementing possible safeguards in the vehicle & automating driving controls (based on the driving automation level of the vehicle).

LANE CHANGE ASSIST (LCA)

**REAR CROSS TRAFFIC** ALERT (RCTA) 6

**DOOR OPEN** WARNING (DOW) 6

**BLIND SPOT** DETECTION (BSD)

**ADAPTIVE CRUISE** CONTROL (ACC) 6

FORWARD COLLISION WARNING (FCW)# 6

LANE DEPARTURE WARNING (LDW)

**AUTOMATIC EMERGENCY** BRAKING (AEB)~ 6

**AUTOMATIC PARKING** ASSIST (APA) (6)