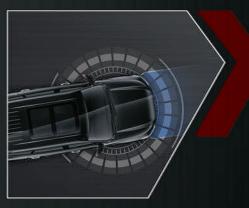

## EXCEPTIONAL CHARACTER. INCREDIBLE PRESENCE.

SPORTIER EXTERIOR

NEW DARK THEMED EMBLEMS

INTELLIGENT 4X4
WITH 7 TERRAIN MODES

PANORAMIC SUNROOF

SPORTIER INTERIOR

BLACKSTORM ALLOY WHEELS WITH RED BRAKE CALLIPERS