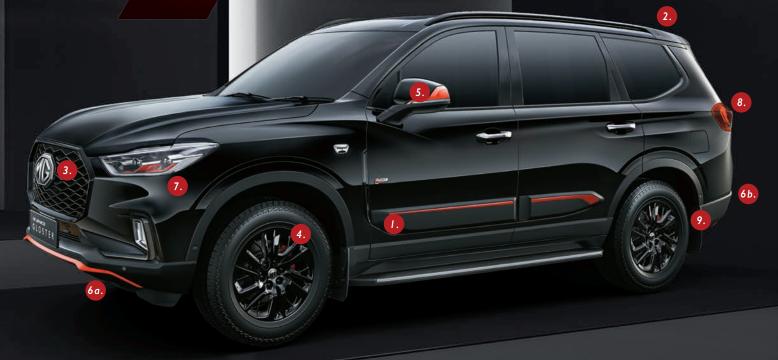

### INTRODUCING SPORTIER LOOK

- I. DOOR CLADDING
  - 2. ROOF RAILS AND REAR SPOILER BLACK
    - 3. BLACKSTORM MESH GRILLE
      - 4. RED BRAKE CALLIPERS
        - 5. DUAL TONE OUTSIDE MIRROR (BLACK AND RED)
        - 6. FRONT AND REAR BLACK BUMPER WITH RED HIGHLIGHTS

- 7. RED ISLE HEADLAMPS
- 8. HIGHLANDS MIST LED TAIL LAMPS
- 9. BLACKSTORM ALLOY WHEELS