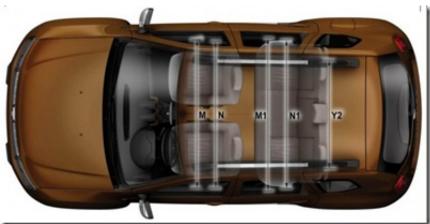

7/12/12 Dacia Duster dimensions

- M front elbow room = 1411 mm
- N front shoulder room = 1387 mm
- M1 rear elbow room = 1438 mm
- N1 rear shoulder room 1400 mm
- Y2 space between wheel arches

- H height without roof = 1625 mm
- H height with roof = 1695 mm
- E front track width 1560 mm
- G width without mirrors = 1822 mm
- G width with mirrors = 2000 mm