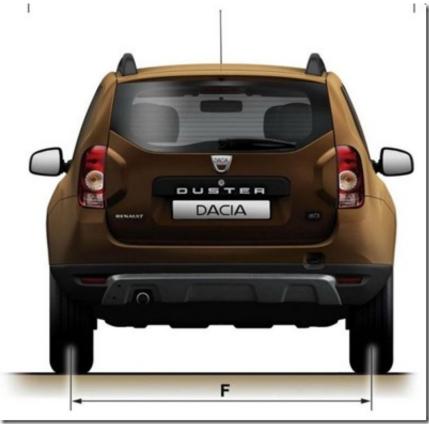

ength = 4315 mm
- C front overhang = 822 mm
- D rear overhang = 820 mm
- K ground clearance  $4\times2/4\times4 = 205 \text{ mm}/210 \text{ mm}$
- L rear legroom = 183 mm
- P1 distance between font seat and ceiling = 907 mm
- P2 distance between rear seat and ceiling = 895 mm
- Z1 floor length = 992 mm
- Z2 length with 2 bench folded = 1760 mm
- 1 slope angle up to 30 degrees angle
- 2 over row angle 23 degrees
- 3 36 degrees angle

7/12/12 Dacia Duster dimensions



- M front elbow room = 1411 mm
- N front shoulder room = 1387 mm
- M1 rear elbow room = 1438 mm
- N1 rear shoulder room 1400 mm
- Y2 space between wheel arches



- H height without roof = 1625 mm
- H height with roof = 1695 mm
- E front track width 1560 mm
- G width without mirrors = 1822 mm
- G width with mirrors = 2000 mm



• F back track width = 1567 mm