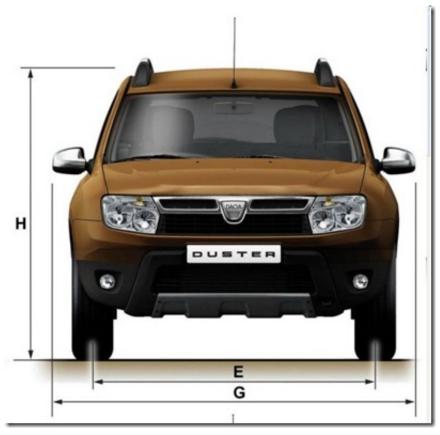

7/12/12 Dacia Duster dimensions

- M front elbow room = 1411 mm
- N front shoulder room = 1387 mm
- M1 rear elbow room = 1438 mm
- N1 rear shoulder room 1400 mm
- Y2 space between wheel arches

- H height without roof = 1625 mm
- H height with roof = 1695 mm
- E front track width 1560 mm
- G width without mirrors = 1822 mm
- G width with mirrors = 2000 mm