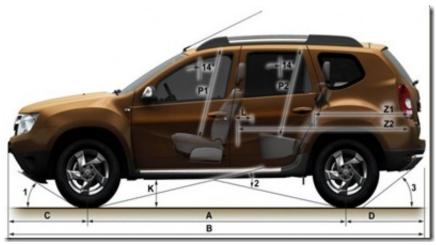

- A Wheelbase = 2673 mm
- B Total length = 4315 mm
- C front overhang = 822 mm
- D rear overhang = 820 mm
- K ground clearance  $4\times2/4\times4 = 205 \text{ mm}/210 \text{ mm}$
- L rear legroom = 183 mm
- P1 distance between font seat and ceiling = 907 mm
- P2 distance between rear seat and ceiling = 895 mm
- Z1 floor length = 992 mm
- Z2 length with 2 bench folded = 1760 mm
- 1 slope angle up to 30 degrees angle
- 2 over row angle 23 degrees
- 3 36 degrees angle