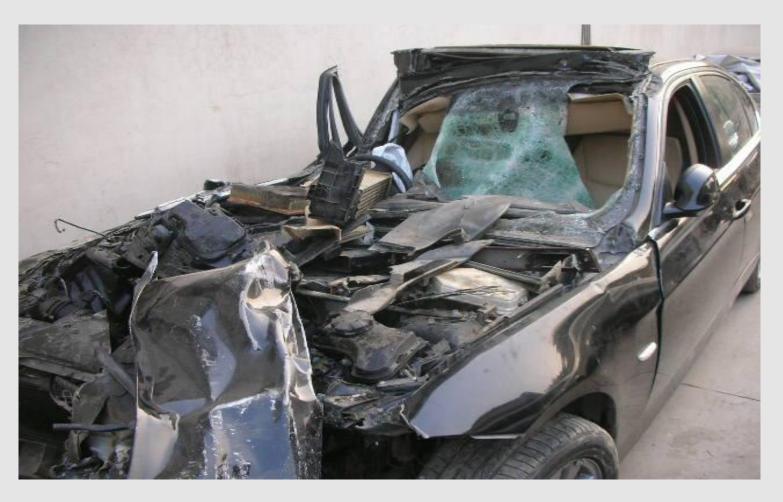

#### **Total Loss Claim**

#### BMW Secure Benefit - Total Loss Claim

| Particulars                                               | Cost      | Coverage under<br>Comprehensive<br>Motor Insurance<br>policy | Coverage under<br>BMW Secure |
|-----------------------------------------------------------|-----------|--------------------------------------------------------------|------------------------------|
| Insurance Declared Value (IDV)                            | 2,456,000 | 2,456,000                                                    | -                            |
| Compulsory Excess                                         | -         | -1,000                                                       | -                            |
| New vehicle Price ex-showroom                             | 3,100,246 | -                                                            | -                            |
| Difference in Price and Insurance<br>Declared value (IDV) | 644,246   | -                                                            | 644,246                      |
| Road Tax +Registration charge                             | 79,000    | -                                                            | 79,000                       |
| Insurance – Comprehensive Motor<br>Insurance policy       | 65,000    | -                                                            | 65,000                       |
|                                                           | -         | 24,55,000                                                    | 788,246                      |
| Amount borne by Customer to pure availed                  | 1,000     |                                                              |                              |
| Amount borne by the Customer to protection availed        | 789,246   |                                                              |                              |