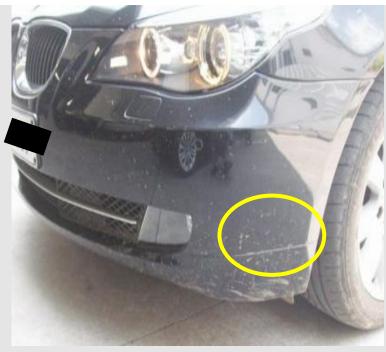

# BMW Secure. Customer Benefits: Example.

Full painting charges allowed: INR 8,500 for Scratch on Front Bumper.