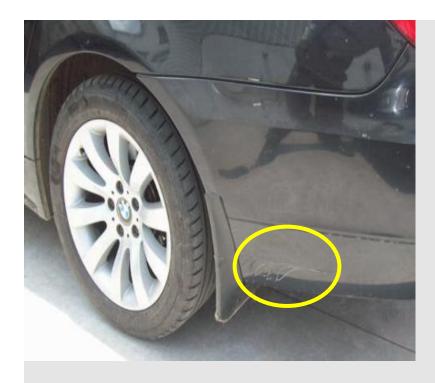

#### **BMW Secure.**

## **Customer Benefits: Example.**

Full painting charges allowed: INR 10,553 for Scratch on Front Bumper