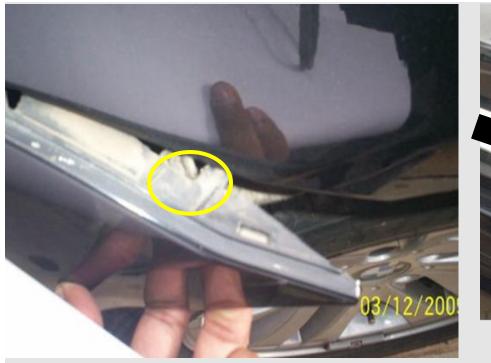

#### **Customer Benefits: Example.**

- 1) Full replacement of damaged parts allowed: INR 40,065 for Scratch and Dent
- 2) Full painting charges allowed: INR 8,304 for Scratch on tail gate assembly