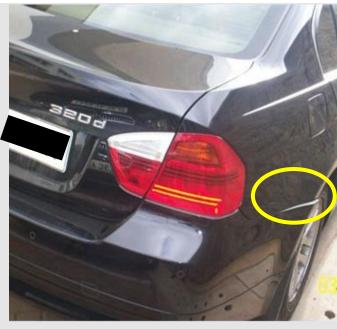

## **Customer Benefits: Example.**

Full painting charges allowed: INR 10,553 for Scratch on Front Bumper