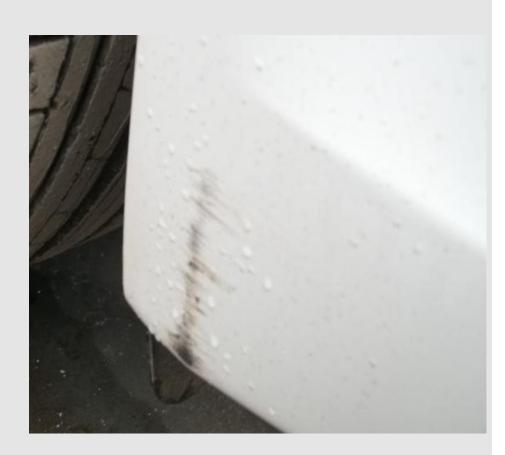

#### **BMW Secure.**

## **Customer Benefits: Example.**

Full painting charges allowed: INR 10,553 for Scratch on Front Bumper