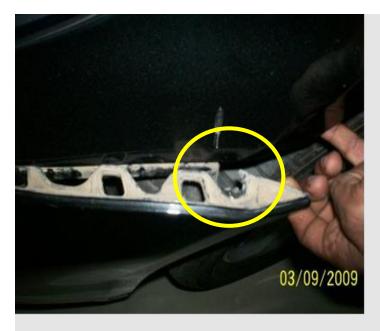

#### **BMW Secure.**

### **Customer Benefits: Example.**

Full replacement of damaged parts allowed: INR 50,223 for new Bumper.