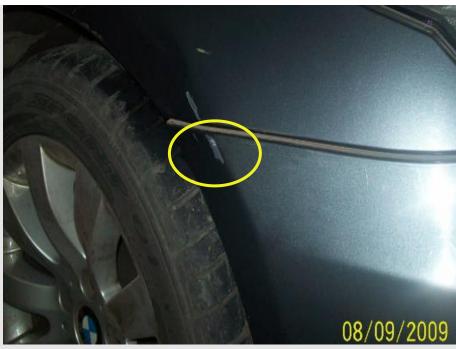

#### **BMW Secure.**

## **Customer Benefits: Example.**

Full painting charges allowed: INR 13,191 & INR 13,408 for Front & Rear Bumper respectively