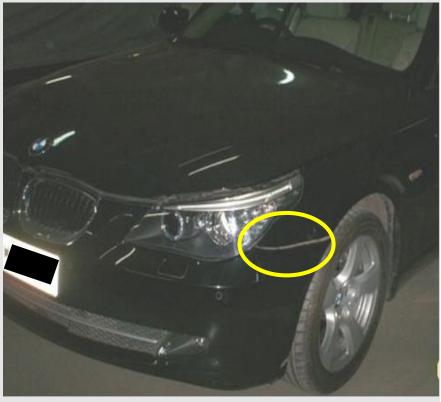

# BMW Secure. Customer Benefits: Example.

Full painting charges allowed: INR 8,500 for Scratch on Front Bumper.