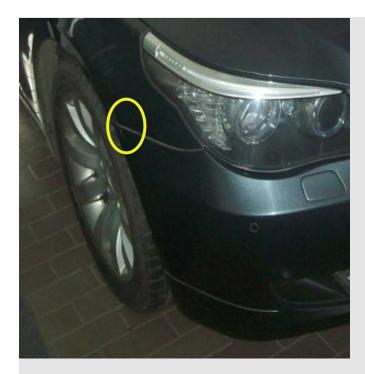

#### **BMW Secure.**

#### **Customer Benefits: Example.**

- 1) Full replacement of damaged parts allowed: INR 40,065 for Scratch and Dent
- 2) Full painting charges allowed: INR 8,304 for Scratch on tail gate assembly