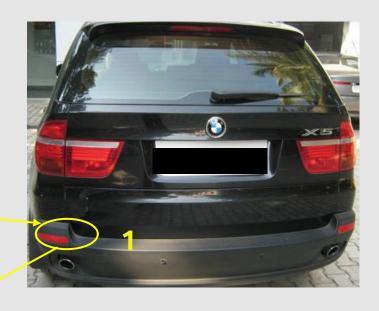

#### **BMW Secure.**

## **Customer Benefits: Example.**

Full painting charges allowed: INR 13,191 & INR 13,408 for Front & Rear Bumper respectively