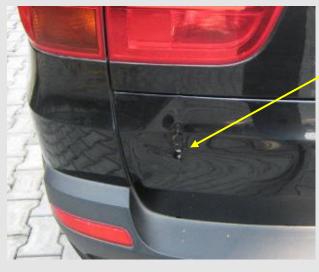

#### **Customer Benefits: Example.**

- 1) Full replacement of damaged parts allowed: INR 40,065 for Scratch and Dent
- 2) Full painting charges allowed: INR 8,304 for Scratch on tail gate assembly

#### **BMW Secure.**

## **Customer Benefits: Example.**

Full painting charges allowed: INR 13,191 & INR 13,408 for Front & Rear Bumper respectively