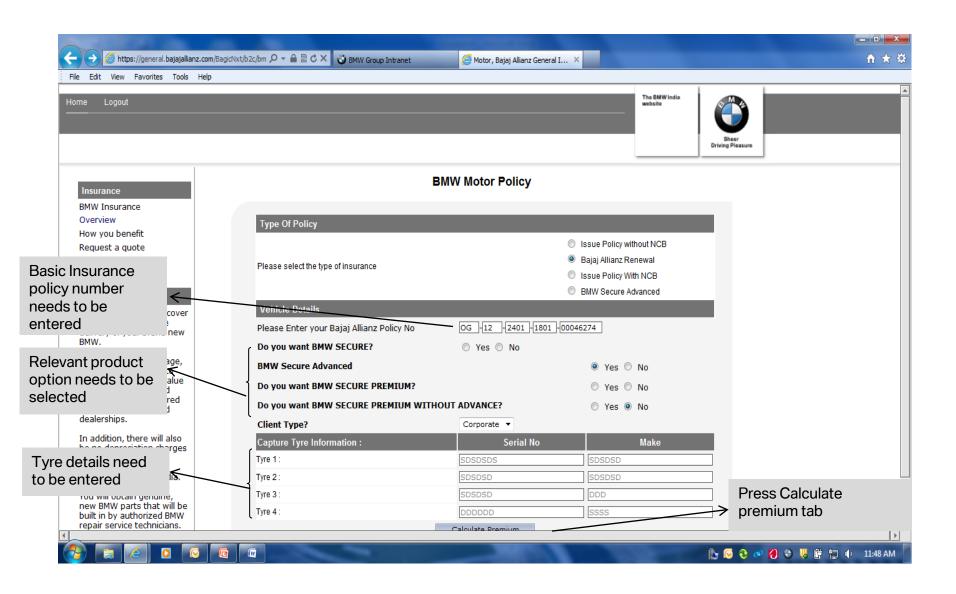

Assistance

- Free Towing Facility
- On Road Assistance
- Taxi Benefit
- Accomdation Benefit
- Medical Co-ordination
- Fuel Assistance
- Key pick and drop

Included from second renewal onwards

BMW Secure- Update Jan, 2013 Page 12

### **BMW Financial Services. Contents.**

- 1. New Renewal Product Structure
- 2. BMW Secure
- 3. BMW Secure Advanced
- 4. BMW Secure Premium
- 5. POS-Issuance of BMW Secure
- 6. FAQs

BMW Secure- Update Jan, 2013 Page 13

#### **BMW Financial Services.**

#### POS - Issuance Of BMW Secure.



Click to BMW Insurance link

BMW Financial Services

BMW Secure- Update Jan, 2013 Page 14

#### **BMW Financial Services.**

#### POS - Issuance Of BMW Secure.



BMW Secure- Update Jan, 2013 Page 15

#### **BMW Financial Services.**

#### POS - Issuance Of BMW Secure.



BMW Secure- Update Jan, 2013 Page 16

#### **BMW Financial Services.**

- 1. New Renewal Product Structure
- 2. BMW Secure
- 3. BMW Secure Advanced
- 4. BMW Secure Premium
- 5. POS-Issuance of BMW Secure
- 6. FAQs

BMW Secure- Update Jan, 2013 Page 17

#### **BMW Financial Services.**

FAQs.

1. Can we sell BMW Secure Advanced renewal, if customer has bought basic insurance from SBI General Insurance?

No, BMW Secure Advanced and all other Secure renewals (all products) can be sold only with basic insurance of Bajaj Allianz

2. Can NCB be given on renewals of BMW Secure Advanced/ Secure Premium?

Yes, NCB logic will be same as BMW Secure renewals

3. What is the maximum NCB that can be offered on renewals?

Maximum 25% NCB can be offered on BMW Secure (all products) renewals wherever the