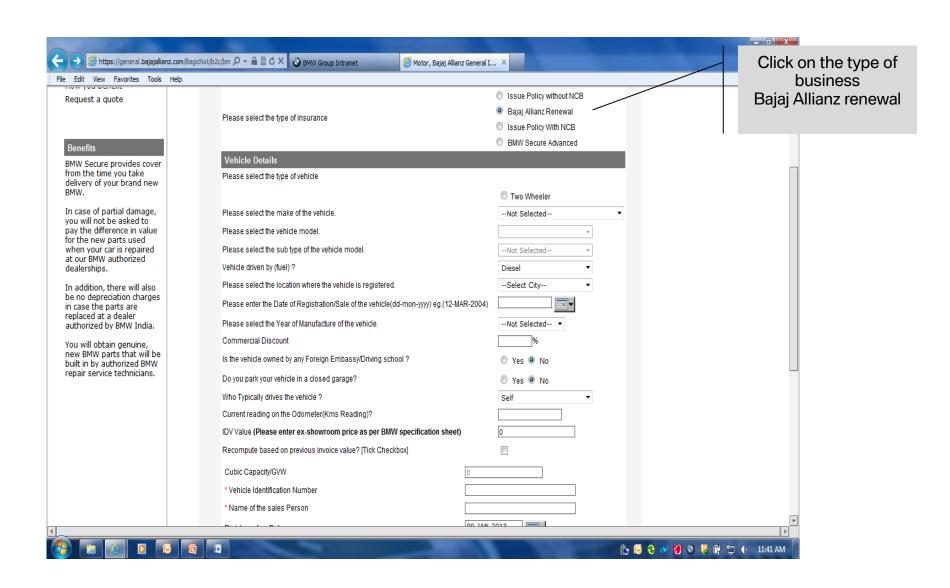

13 Page 11

#### **BMW Financial Services.**

### BMW Secure Advanced- Road Side Assistance.



#### Road Side Assistance

- Free Towing Facility
- On Road Assistance
- Taxi Benefit
- Accomdation Benefit
- Medical Co-ordination
- Fuel Assistance
- Key pick and drop

Included from second renewal onwards

BMW Secure- Update Jan, 2013 Page 12

### **BMW Financial Services. Contents.**

- 1. New Renewal Product Structure
- 2. BMW Secure
- 3. BMW Secure Advanced
- 4. BMW Secure Premium
- 5. POS-Issuance of BMW Secure
- 6. FAQs

BMW Secure- Update Jan, 2013 Page 13

#### **BMW Financial Services.**

#### POS - Issuance Of BMW Secure.



Click to BMW Insurance link

BMW Financial Services

BMW Secure- Update Jan, 2013 Page 14

#### **BMW Financial Services.**

#### POS - Issuance Of BMW Secure.



BMW Secure- Update Jan, 2013 Page 15

#### **BMW Financial Services.**

#### POS - Issuance Of BMW Secure.



BMW Secure- Update Jan, 2013 Page 16

#### **BMW Financial Services.**

- 1. New Renewal Product Structure
- 2. BMW Secure
- 3. BMW Secure Advanced
- 4. BMW Secure Premium
- 5. POS-Issuance of BMW Secure
- 6. FAQs

BMW Secure- Update Jan, 2013 Page 17

#### **BMW Financial Services.**

FAQs.

1. Can we sell BMW Secure Advanced renewal, if customer has bought basic insurance from SBI General Insurance?

No, BMW Secure Advanced and all other Secure renewals (all products) can be sold only with basic insurance of Bajaj Allianz

2. Can NCB be given on renewals of BMW Secure Advanced/ Secure Premium?

Yes, NCB logic will be same as BMW Secure renewals

3. What is the maximum NCB that