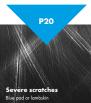

### **PROTECTION FROM**

- ✓ BIRD DROPPING
- ✓ MINOR SCRATCHES
- ✓ SUNBURNS
- ✓ ACID RAINS
- ✓ BAD WASHING TECHNIQUES
- ✓ HOLOGRAM REDUCING
- ✓ HIGH TEMPERATURE

- The coated surfaces gain a highlyhydrophobic surface that results to an easy-clean.
- Water, mud, dust, grime; they all slide off easily.
- Require little to no time and effort for superior shine.