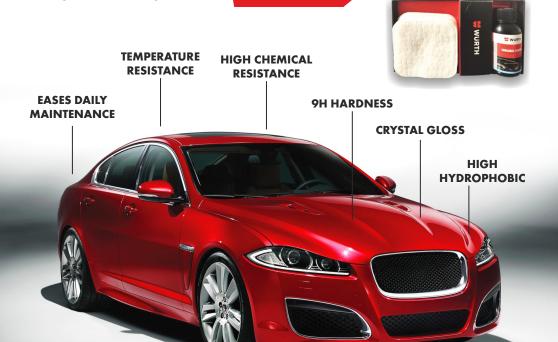

### **PROTECTION FROM**

- ✓ BIRD DROPPING
- ✓ MINOR SCRATCHES
- ✓ SUNBURNS
- ✓ ACID RAINS
- ✓ BAD WASHING TECHNIQUES
- ✓ HOLOGRAM REDUCING
- ✓ HIGH TEMPERATURE

- The coated surfaces gain a highlyhydrophobic surface that results to an easy-clean.
- Water, mud, dust, grime; they all slide off easily.
- Require little to no time and effort for superior shine.