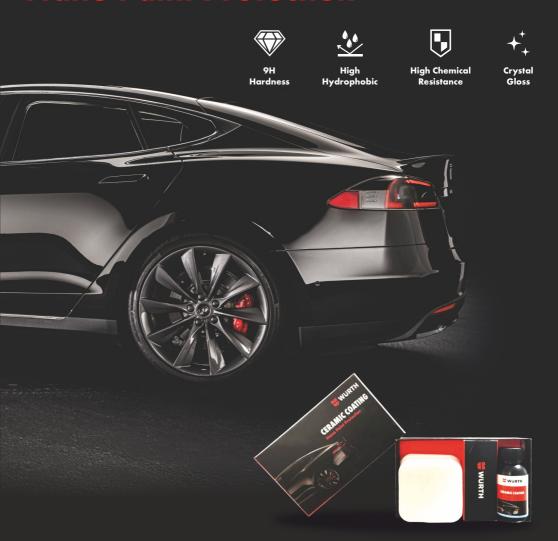

# THE ULTIMATE NANO AUTOMOTIVE PAINT PROTECTION SYSTEM

It's unique technology enables it to achieve a thick coating

### **PROTECTION FROM**

- ✓ BIRD DROPPING
- ✓ MINOR SCRATCHES
- ✓ SUNBURNS
- ✓ ACID RAINS
- ✓ BAD WASHING TECHNIQUES
- ✓ HOLOGRAM REDUCING
- ✓ HIGH TEMPERATURE

- The coated surfaces gain a highlyhydrophobic surface that results to an easy-clean.
- Water, mud, dust, grime; they all slide off easily.
- Require little to no time and effort for superior shine.