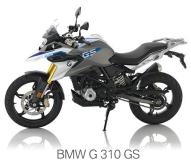

|
| POWER TRANSMISSION                                                                                                                                                        |          |
| Multiple-disc clutch in oil bath, mechanically operated, Constant mesh 6-speed gearbox integrated in crankcase, Endless Z-ring chain with shock damping in rear wheel hub | <b>✓</b> |
| EQUIPMENT                                                                                                                                                                 |          |
| One key for all locks, One-piece seat bench,<br>Luggage rack, Pillion rider footrest and grab<br>handles                                                                  | <b>✓</b> |



BMW G310 GS **Racing Red** 



**Cosmic Black** 



**Pearl White Metallic**