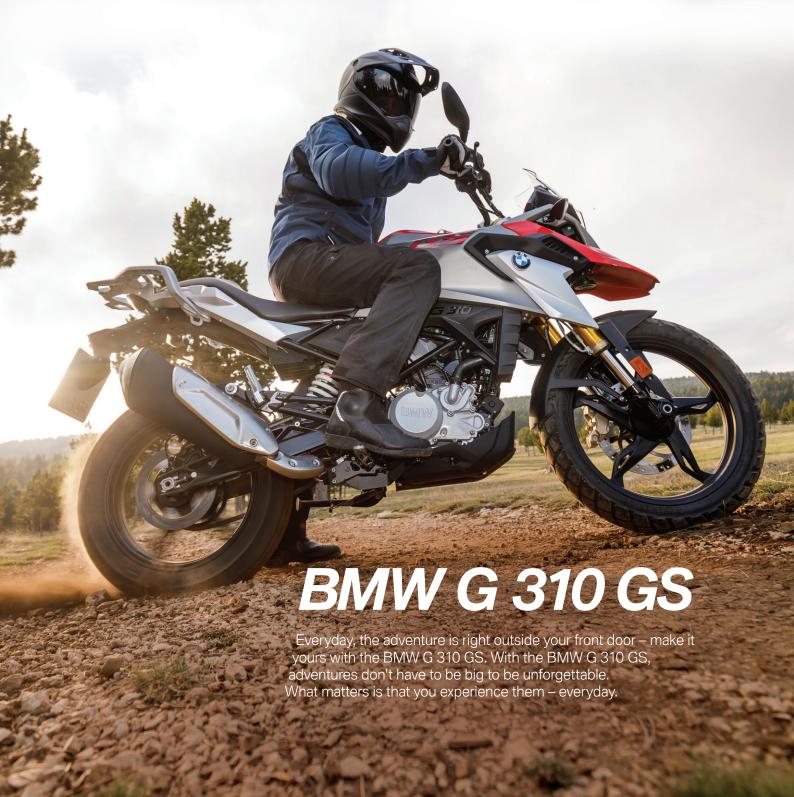

**BMW Motorrad** 

## **TECHNICAL DATA**

• **Type:** Water-cooled, single-cylinder 4-stroke engine, four valves, two overhead camshafts and finger followers, wet sump lubrication

• Capacity: 313 cc

Rated Output: 25 kW (34 ps)

at 9,500 rpm

• **Max. Torque:** 28 Nm at 7,500 rpm

• Max. Speed: 143 km/h

• Weight: 169.5 kg (Unladen weight,

fully fuelled, road-ready)

• Seat Height: 835 mm • Inner Leg Curve: 1,870 mm

• Usable Tank Volume: 11 ltr.

• Reserve: Approx. 01 ltr. • **Wheel Base:** 1,420 mm

• Wheels: Cast aluminium wheels

• Tyre, Front: 110/80 R 19"

• **Tyre, Rear:** 150/70 R 17"

| DESCRIPTION                                                                                                                                                               |          |
|-------