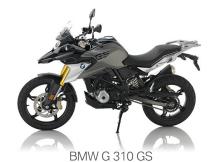

**BMW Motorrad** 

## **TECHNICAL DATA**

• **Type:** Water-cooled, single-cylinder 4-stroke engine, four valves, two overhead camshafts and finger followers, wet sump lubrication

• Capacity: 313 cc

Rated Output: 25 kW (34 ps)

at 9,500 rpm

• **Max. Torque:** 28 Nm at 7,500 rpm

• Max. Speed: 143 km/h

• Weight: 169.5 kg (Unladen weight,

fully fuelled, road-ready)

• Seat Height: 835 mm • Inner Leg Curve: 1,870 mm

• Usable Tank Volume: 11 ltr.

• Reserve: Approx. 01 ltr. • **Wheel Base:** 1,420 mm

• Wheels: Cast aluminium wheels

• Tyre, Front: 110/80 R 19"

• **Tyre, Rear:** 150/70 R 17"

| DESCRIPTION                                                                                                                                                               |          |
|---------------------------------------------------------------------------------------------------------------------------------------------------------------------------|----------|
| RUNNING GEAR                                                                                                                                                              |          |
| Cast aluminium wheels, BMW Motorrad ABS,                                                                                                                                  |          |
| Single Disk front brake, Rear pre-load adjustable,                                                                                                                        | ✓        |
| Radial front brake calliper, Upside down fork                                                                                                                             |          |
| ELECTRICS                                                                                                                                                                 |          |
| Turn indicator smoked glass, Revolution counter,<br>LED tail light, Info Flat Screen                                                                                      | 1        |
| POWER TRANSMISSION                                                                                                                                                        |          |
| Multiple-disc clutch in oil bath, mechanically operated, Constant mesh 6-speed gearbox integrated in crankcase, Endless Z-ring chain with shock damping in rear wheel hub | <b>✓</b> |
| EQUIPMENT                                                                                                                                                                 |          |
| One key for all locks, One-piece seat bench,<br>Luggage rack, Pillion rider footrest and grab<br>handles                                                                  | <b>✓</b> |