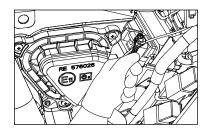

#### **ENGINE NUMBER - DETAILS**

The engine number is punched above the oil filter location. it is the means of identification of the engine serial number and its production details. It is illegal to tamper with the engine number as it is the only means of identifications of the engine.