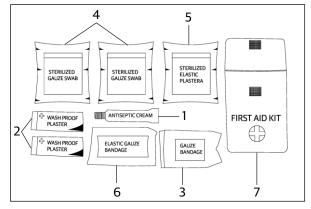

# **FIRST AID KIT**

A first aid kit is provided with the motorcycle for any emergency requirements.

| S.No. | Description                            | Qty. |
|-------|----------------------------------------|------|
| 1.    | Antiseptic cream 5 gms                 | 1    |
| 2.    | Wash proof plaster 1.9 cm x 7.2 cm     | 2    |
| 3.    | Gauze bandage 5 cm x 2 cm              | 1    |
| 4.    | Sterilized Gauze Swab 5 cm x 5 cm      | 2    |
| 5.    | Sterilized elastic plaster 7 cm x 6 cm | 1    |
| 6.    | Elastic Gauze bandage 8 cm x 1 mtr.    | 1    |
| 7.    | First aid kit pouch                    | 1    |
|       |                                        |      |