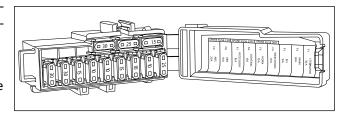

#### MINI BLADE FUSE USAGE LIST

| Fuse ID<br>Number | Color | Rating | Remarks           |
|-------------------|-------|--------|-------------------|
| 1                 | V     | 30 A   | Alternator        |
| 2                 | R-W   | 30 A   | Main Fuse         |
| 3                 | G-W   | 15 A   | Ignition Fuse-EFI |
| 4                 | R     | 10 A   | Signalling Fuse   |
| 5                 | BR    | 10 A   | Horn Fuse         |

| Fuse ID<br>Number | Color | Rating | Remarks                      |
|-------------------|-------|--------|------------------------------|
| 6                 | R     | 15 A   | Lighting Fuse<br>(Head Lamp) |
| 7                 | R-W   | 10 A   | Accessory Fuse               |
| 8                 | R     | 10 A   | ABS Fuse                     |
| 9                 | R-W   | 25 A   | ABS Fuse                     |