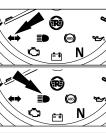

### INSTRUMENT CLUSTER

This instrument cluster consists of the following:

- 1. Speedometer
- 2. Odometer
- 3. Selection Button
- 4. Trip Meter 'A' and 'B'
- 5. Turn Signal Indicator
- 6. Hi beam Indicator
- 7. Engine Malfunction Indicator
- 8. Battery Low Voltage Indicator
- 9. Fuel Level Indicator
- 10. ABS Indicator

- 11. Neutral Indicator
- 12. Low Oil Pressure Indicator
- 13. Tachometer

An ABS indicator lamp is provided in the cluster (as shown in the adjacent image) to warn the rider in the event of any malfunction of the ABS.

When the ignition and engine kill switch are switched in "ON" position the ABS sign will glow and remain "ON" till the motorcycle attains a speed of 5 kmph / 3 Mph and turns "OFF". This indicates the ABS is functioning properly. If the ABS indicator lamp does not switch "OFF" and remains continuously "ON" at higher speeds, it is recommended not to drive the ABS motorcycle. Get the brake system inspected and corrected through a nearest Authorised Royal Enfield Service Centre. Failure to do so can result in a serious injuries and loss of life.