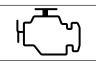

### 7. ENGINE MALFUNCTION INDICATOR LAMP

A Malfunctioning indicator lamp (MIL) is provided in the tachometer.

When both the ignition and engine kill switch is in "ON" position and after vehicle is started, the MIL will glow for few seconds and switch "OFF" this indicates that all the functions of Electronic

fuel injection (EFI) system is functioning normally. In the event of any malfunction in the EFI system MIL will glow continuously. It is recommended to take the motorcycle to a nearest Royal Enfield Authorised Service Centre for a detailed inspection and correction of EFI system.