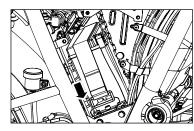

#### **DISMANTLING**

- Switch "OFF" the engine and remove ignition key from the key barrel.
- Disconnect battery negative (- ve) terminal bolt.

■ Remove 3 Nos. Hex head bolts from tool box to access the battery.

■ Disconnect battery positive (+ve) terminal from battery.

■ Pull battery strap (belt) downwards and release strap lock from battery strap bracket.

■ Loosen and remove hex flange head screw from battery strap bracket.

■ Remove battery strap bracket from battery tray.

■ Remove battery from tray.

Always disconnect the black negative (-ve) battery cable first and then the red positive (+ve) cable while removing the battery connections.