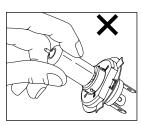

## **HEADLAMP BULB REPLACEMENT**

- Loosen the rim holding screw on top and take out the head lamp dome.
- Disconnect electrical connections.
- Thumb push and remove the bulb holding clamp gently.
- Remove the bulb using a clean and soft cloth.

- Position the new bulb inside the reflector such that the three projections on the bulb align with the slot on the reflector.
- Refit the bulb holding clamp.
- Connect the electrical connections.
- Position head lamp dome onto the head lamp shell and tighten the mounting screw on top.

#### NOTE

Never touch the bulb with your fingers. Finger prints will etch the glass and decrease bulb life apart from causing burns to your fingers.

Always hold the bulb with gloves and clean dry cloth during handling.