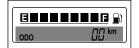

#### 10. ANTI-LOCK BRAKING SYSTEM (ABS)

Anti-Lock Braking System (ABS) will help prevent the brakes from locking the wheels, during sudden application of the brakes at high speeds or at low friction surfaces. This will help the rider to have better traction and control over the motorcycle and prevent the motorcycle from skidding which can cause an accident.

In the event of a sudden and hard application of the brakes by the rider, the sensors in the braking system will signal the ABS modulator to momentarily and continously reduce the hydraulic pressure and thereby prevent the brakes from locking the wheels while reducing the speed of the vehicle. This will help the rider to control the motorcycle.

An ABS indicator lamp is provided in the cluster (as shown in the adjacent image) to warn the rider in the event of any malfunction of the ABS.

When the ignition and engine kill switch are switched in "ON" position the ABS sign will glow and remain "ON" till the motorcycle attains a speed of 5 kmph / 3 Mph and turns "OFF". This indicates the ABS is functioning properly. If the ABS indicator lamp does not switch "OFF" and remains continuously "ON" at higher speeds, it is recommended not to drive the ABS motorcycle. Get the brake system inspected and corrected through a nearest Authorised Royal Enfield Service Centre. Failure to do so can result in a serious injuries and loss of life.

### **CAUTION (ABS)**

ABS is a safety feature to help prevent locking of wheels during panic application of brakes. It is by no means a substitute for good riding practices and anticipatory braking.

Please ride carefully and apply brakes cautiously, especially while cornering. ABS cannot estimate the "weight shifts" and momentum of the motorcycle while negotiating a corner and therefore prevent skidding due to loss of traction.