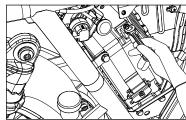

### **OIL LEVEL INSPECTION**

- Ensure motorcycle is in upright position on a firm and flat surface on its centre stand.
- Start the engine and allow it to run in idling rpm for about 2 minute and switch off the ignition.
- Wait for 2 minute for the oil to settle down and check oil level through the window on RH cover of the engine.
- The level is correct only if the oil is found between the "MIN" and "MAX" marks on the cover RH.
- If necessary top up ONLY with recommended engine oil till the level is between the "MIN" and "MAX" markings.

■ Remove the engine oil filler cap for adding the engine oil.

■ Place a clean tray under the engine oil magnetic drain plug. Remove it along with the washer to drain oil completely from the engine.

### **ENGINE OIL FILLING**

- Place a container under engine oil drain bolt.
- Gently apply thread sealant on drain plug thread.
- Insert the drain plug bolt along with new washer.
- Tighten the drain plug bolt to 35 Nm.
- Refill the engine oil recommended level.
- Close engine oil filler cap.
- Start and warm up engine for 2 to 3 minutes and then turn it off. Check oil level through oil level window.