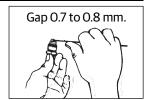

### **CLEANING SPARK PLUG AND ADJUSTING GAP**

- Disconnect spark plug caps from the spark plugs.
- Locate spark plug spanner on the spark plug, loosen spark plug and remove it from cylinder head.
- Check spark plug for carbon deposits and centre electrodes for uneven wear.
- Clean spark plug by positioning it in a spark plug cleaning machine.
- Remove spark plug from the cleaning machine, check and set electrode gap between 0.7 to 0.8 mm.
- Position spark plug in the spark plug testing machine and check for proper functioning of the spark plug.
- Always replace spark plugs ONLY as per recommended specification.
- Apply a thin film of "anti seize" on the spark plug mounting and threads fix the spark plug by hand tightening.
- Tighten spark plug to torque 10 to 15 Nm by using a spark plug spanner.