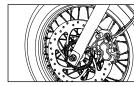

#### FRONT WHEEL REMOVAL

- Ensure motorcycle is upright on a firm and flat surface.
- Place a wooden block on the front end of engine to support the motorcycle and ensure front wheel is off the ground by minimum 2 inches.
- From wiring harness RH side disconnect the speedo drive coupler.
- Loosen the pinch bolt on the front fork bottom right side.
- Remove the axle nut along with washer, hold the wheel axle on the right side and loosen hex nut on the left completely.
- Remove axle nut and washer from wheel axle.

■ Tap and remove the front wheel spindle, gently tap axle from left side while supporting wheel at the bottom then remove axle from the right side.

#### **CAUTION**

Do not press the brake lever when front wheel is removed as this will result in the brake pads coming too far out of the brake caliper.

- Place a 4 mm thick wooden piece or cardboard sheet between the brake pads to avoid pads activation in the event the front brake lever is accidently pressed.
- Take care not to damage the front brake disc or tonering as it will affect the braking system and ABS.

#### FRONT WHEEL REASSEMBLY

- Remove the wooden piece / cardboard sheet placed between the brake pads
- Locate speedo drive to its correct position on the right side.
- Locate stepped spacer to the wheel hub on left side.
- Insert the wheel along with speedo drive and spacer between the fork ends. Ensure the brake disc is located between the brake pads.
- Support front wheel at the bottom and ensure the mounting holes are aligned to insert the wheel axle along the right side fork end. Gently tap axle into wheel till the threaded portion of axle is fully visible on the left side fork end.
- Assemble washer and nut on axle.
- Hold the wheel axle firmly on right side and tighten axle nut firmly on right side to a torque of 70 Nm.
- Tighten pinch bolt completely on fork end to a torque of 25 Nm.