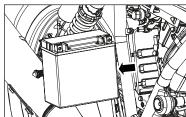

#### **DISMANTLING**

- Switch "OFF" the engine and remove ignition key from the key barrel.
- Disconnect battery negative (- ve) terminal bolt.

■ Remove 3 Nos. Hex head bolts from tool box to access the battery.

■ Disconnect battery positive (+ve) terminal from battery.

■ Pull battery strap (belt) downwards and release strap lock from battery strap bracket.

■ Loosen and remove hex flange head screw from battery strap bracket.

■ Remove battery strap bracket from battery tray.

■ Remove battery from tray.

Always disconnect the black negative (-ve) battery cable first and then the red positive (+ve) cable while removing the battery connections.