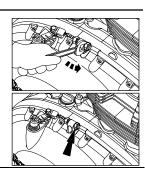

#### **DISMANTLING**

- Switch "OFF" the engine and remove ignition key from the key barrel.
- Disconnect battery negative (- ve) terminal bolt.

■ Remove 3 Nos. Hex head bolts from tool box to access the battery.

■ Disconnect battery positive (+ve) terminal from battery.

■ Pull battery strap (belt) downwards and release strap lock from battery strap bracket.

■ Loosen and remove hex flange head screw from battery strap bracket.

■ Remove battery strap bracket from battery tray.

■ Remove battery from tray.

Always disconnect the black negative (-ve) battery cable first and then the red positive (+ve) cable while removing the battery connections.