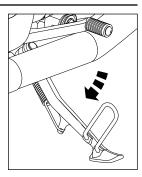

### PARKING MOTORCYCLE ON CENTRE STAND

- Select a firm, flat surface.
- Hold handle bar firmly in a straight position.
- Lower centre stand, such that, both the legs of the stand are resting on a firm ground.
- Apply pressure on the fulcrum lever on the centre stand and pull the motorcycle backward.
- Lock the steering and ensure the handle bar is locked firmly before removing the key from the ignition barrel.

### PARKING MOTORCYCLE ON SIDE STAND

- Select a firm, flat surface.
- Extend side stand. Tilt the motorcycle to the left side, till it is supported firmly on the ground.