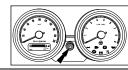

### INSTRUMENT CLUSTER

This instrument cluster consists of the following:

- 1. Speedometer
- 2. Odometer
- 3. Selection Button
- 4. Trip Meter 'A' and 'B'
- 5. Turn Signal Indicator
- 6. Hi beam Indicator
- 7. Engine Malfunction Indicator
- 8. Battery Low Voltage Indicator
- 9. Fuel Level Indicator
- 10. ABS Indicator

- 11. Neutral Indicator
- 12. Low Oil Pressure Indicator
- 13. Tachometer

### 1. SPEEDOMETER

The Speedometer indicates the speed at which motorcycle is travelling and has both kms/miles calibration.

### 2. ODOMETER

The default display in the odometer is the total kms/miles, the motorcycle has covered