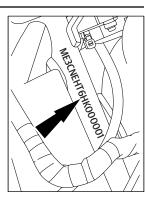

#### **ENGINE NUMBER - DETAILS**

The engine number is punched above the oil filter location. it is the means of identification of the engine serial number and its production details. It is illegal to tamper with the engine number as it is the only means of identifications of the engine.