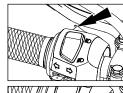

#### 10. ANTI-LOCK BRAKING SYSTEM (ABS)

Anti-Lock Braking System (ABS) will help prevent the brakes from locking the wheels, during sudden application of the brakes at high speeds or at low friction surfaces. This will help the rider to have better traction and control over the motorcycle and prevent the motorcycle from skidding which can cause an accident.

An ABS indicator lamp is provided in the cluster (as shown in the adjacent image) to warn the rider in the event of any malfunction of the ABS.

When the ignition and engine kill switch are switched in "ON" position the ABS sign will glow and remain "ON" till the motorcycle attains a speed of 5 kmph / 3 Mph and turns "OFF". This indicates the ABS is functioning properly. If the ABS indicator lamp does not switch "OFF" and remains continuously "ON" at higher speeds, it is recommended not to drive the ABS motorcycle. Get the brake system inspected and corrected through a nearest Authorised Royal Enfield Service Centre. Failure to do so can result in a serious injuries and loss of life.