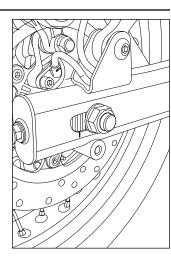

## DRIVE CHAIN TENSION (Free Play 20-30 mm)

- Park motorcycle up right on a firm and flat surface.
- Ensure the motorcycle is in neutral position.
- Measure the drive chain free play as shown. The drive chain free play is 20 mm to 30 mm.
- 1. If the drive chain free play is found to be incorrect adjust as follows:
- a. Loosen the axle nut of the rear wheel axle.
- b. Loosen the lock nut on the adjuster at both end of the swing arm.
- c. To reduce the free play, tighten the adjuster nut on the adjuster evenly.

- d. To increase the free play, loosen the adjuster nuts evenly and push the rear wheel forward.
- e. Check the chain for correct chain tension.
- f. Ensure that the index marks on the adjuster and swing arm are same on both left and right side of the swing arm.
- g. Hold spindle firmly to the left side and tighten rear hex nut to a torque of 70 Nm.
- h. Tighten the adjuster locknut using a 24mm spanner.