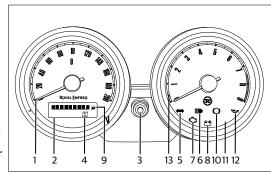

## **LOCATION OF KEY PARTS**

- 1. Horn Button
- 2. Turn Signal Switch
- 3. Clutch Lever
- 4. Day Flash Switch
- 5. High Beam / Low Beam Switch
- 6. Instrument Cluster
- 7. Ignition Switch
- 8. Malfunction Indicator Lamp
- 9. RPM (Tacho) Meter
- 10. Engine Kill switch
- 11. Electric Start Switch
- 12. Fuel Tank Cap

### INSTRUMENT CLUSTER

This instrument cluster consists of the following:

- 1. Speedometer
- 2. Odometer
- 3. Selection Button
- 4. Trip Meter 'A' and 'B'
- 5. Turn Signal Indicator
- 6. Hi beam Indicator
- 7. Engine Malfunction Indicator
- 8. Battery Low Voltage Indicator
- 9. Fuel Level Indicator
- 10. ABS Indicator

- 11. Neutral Indicator
- 12. Low Oil Pressure Indicator
- 13. Tachometer