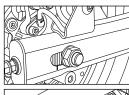

#### **ADJUSTMENTS - CLUTCH**

- Loosen the cable outer lock nut.
- Turn the nut clockwise to reduce the play or anticlockwise to increase the free play.
- Tighten lock nut after adjustment is done.
- Check free play 2 to 3 mm at clutch lever pivot on handle bar end, if desired free play is not achieved readjust.

#### REAR BRAKE LIGHT

The brake light glows once you press the brake lever.

If brake light is not glowing, check the brake light switch wire for proper connection.