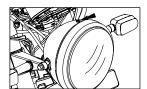

## **HEADLAMP BULB REPLACEMENT**

- Loosen the rim holding screw on top and take out the head lamp dome.
- Disconnect electrical connections.
- Thumb push and remove the bulb holding clamp gently.
- Remove the bulb using a clean and soft cloth.

- Position the new bulb inside the reflector such that the three projections on the bulb align with the slot on the reflector.
- Refit the bulb holding clamp.
- Connect the electrical connections.
- Position head lamp dome onto the head lamp shell and tighten the mounting screw on top.