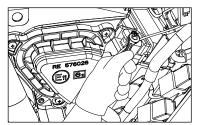

### **CLEANING SPARK PLUG AND ADJUSTING GAP**

- Disconnect spark plug caps from the spark plugs.
- Locate spark plug spanner on the spark plug, loosen spark plug and remove it from cylinder head.
- Check spark plug for carbon deposits and centre electrodes for uneven wear.
- Clean spark plug by positioning it in a spark plug cleaning machine.
- Remove spark plug from the cleaning machine, check and set electrode gap between 0.7 to 0.8 mm.
- Position spark plug in the spark plug testing machine and check for proper functioning of the spark plug.
- Always replace spark plugs ONLY as per recommended specification.
- Apply a thin film of "anti seize" on the spark plug mounting and threads fix the spark plug by hand tightening.
- Tighten spark plug to torque 10 to 15 Nm by using a spark plug spanner.