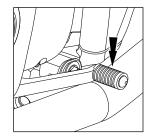

## DRIVE CHAIN TENSION (Free Play 20-30 mm)

- Park motorcycle up right on a firm and flat surface.
- Ensure the motorcycle is in neutral position.
- Measure the drive chain free play as shown. The drive chain free play is 20 mm to 30 mm.
- 1. If the drive chain free play is found to be incorrect adjust as follows:
- a. Loosen the axle nut of the rear wheel axle.
- b. Loosen the lock nut on the adjuster at both end of the swing arm.
- c. To reduce the free play, tighten the adjuster nut on the adjuster evenly.