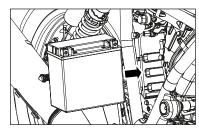

## ASSEMBLY

■ Assemble battery in to tray.

■ Locate and tighten flanged head screw into battery strap bracket.

■ Pull battery strap (belt) downwards to fix strap lock into battery strap bracket.

■ Connect battery red positive (+ve) terminal bolt.

■ Locate and tighten 3 nos. hex head bolts into tool holder.

■ Connect red battery negative (-ve) terminal bolt.