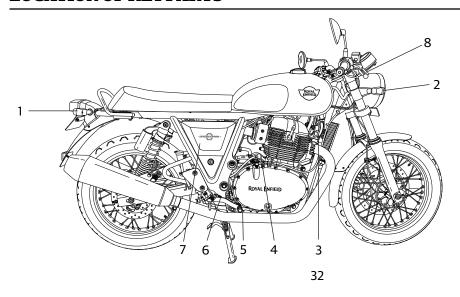

## **LOCATION OF KEY PARTS**

- 1. Horn Button
- 2. Turn Signal Switch
- 3. Clutch Lever
- 4. Day Flash Switch
- 5. High Beam / Low Beam Switch
- 6. Instrument Cluster
- 7. Ignition Switch
- 8. Malfunction Indicator Lamp
- 9. RPM (Tacho) Meter
- 10. Engine Kill switch
- 11. Electric Start Switch
- 12. Fuel Tank Cap

## **LOCATION OF KEY PARTS**

- 1. Right Trafficator Rear
- 2. Right Trafficator Front
- 3. Horn
- 4. Starter Motor
- 5. Brake Pedal
- 6. Brake Lever Rear
- 7. Right Side Panel
- 8. Brake Lever Front

## **LOCATION OF KEY PARTS**

- 1. Left Trafficator Front
- 2. Left Trafficator Rear
- 3. Left Side Panel
- 4. Side Stand
- 5. Centre stand
- 6. Gear Change Pedal
- 7. Spark plug