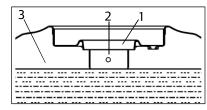

### FUEL FILLING LEVEL

- 1. Fuel filler collar
- 2. Anti splash plate
- 3. Maximum fuel level