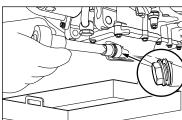

#### FRONT WHEEL REMOVAL

- Ensure motorcycle is upright on a firm and flat surface.
- Place a wooden block on the front end of engine to support the motorcycle and ensure front wheel is off the ground by minimum 2 inches.
- From wiring harness RH side disconnect the speedo drive coupler.
- Loosen the pinch bolt on the front fork bottom right side.
- Remove the axle nut along with washer, hold the wheel axle on the right side and loosen hex nut on the left completely.
- Remove axle nut and washer from wheel axle.

■ Tap and remove the front wheel spindle, gently tap axle from left side while supporting wheel at the bottom then remove axle from the right side.