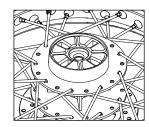

#### **REAR WHEEL REASSEMBLY**

- Ensure that the long stepped spacer is located on the brake disc side and the short spacer is located on the sprocket side of the wheel hub firmly.
- Ensure that the chain adjuster are located properly inside the swing arm left and right sides.
- Locate caliper assembly on the tab along the swing arm right side.
- Locate rear wheel with the sprocket to the left side ensuring the brake disc in-between the brake pads on right side.
- Lift up the rear wheel and ensure that the slots in the swing arm brake caliper bracket holes in chain adjusters and the centre hole in the hub are aligned.
- Support rear wheel suitably and insert rear wheel spindle along the left side swing arm into the wheel hub.
- Ensure that the long stepped spacer is located along the brake side and the short spacer is located along the sprocket side on the wheel hub.

- Tap spindle gently into wheel hub slot till the threads are completely visible on the right side.
- Assemble the drive chain on the sprocket and ensure it is seated correctly.
- Check for free and smooth rotation of the rear wheel.
- Assemble washer and hex nut on wheel spindle on right side.

#### DO NOT TIGHTEN HEX NUT FULLY

- Tighten chain adjuster nuts on left and right adjuster such that the index marks are aligned correctly on both sides of the swing arm.
- Check and ensure correct chain tension and wheel alignment.
- Hold spindle firmly on left side and tighten hex nut on right side set torque to 70 Nm.
- Locate the brake hose in the clips along the swing arm right side.
- Check rear brake for proper operating efficiency.