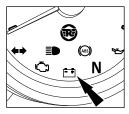

### INSTRUMENT CLUSTER

This instrument cluster consists of the following:

- 1. Speedometer
- 2. Odometer
- 3. Selection Button
- 4. Trip Meter 'A' and 'B'
- 5. Turn Signal Indicator
- 6. Hi beam Indicator
- 7. Engine Malfunction Indicator
- 8. Battery Low Voltage Indicator
- 9. Fuel Level Indicator
- 10. ABS Indicator

- 11. Neutral Indicator
- 12. Low Oil Pressure Indicator
- 13. Tachometer

### 11. NEUTRAL INDICATOR

This indicator glows when the vehicle is in neutral position.