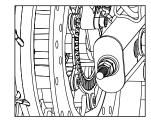

#### FRONT WHEEL REMOVAL

- Ensure motorcycle is upright on a firm and flat surface.
- Place a wooden block on the front end of engine to support the motorcycle and ensure front wheel is off the ground by minimum 2 inches.
- From wiring harness RH side disconnect the speedo drive coupler.
- Loosen the pinch bolt on the front fork bottom right side.
- Remove the axle nut along with washer, hold the wheel axle on the right side and loosen hex nut on the left completely.
- Remove axle nut and washer from wheel axle.

■ Tap and remove the front wheel spindle, gently tap axle from left side while supporting wheel at the bottom then remove axle from the right side.

#### **CAUTION**

Take care to secure the wheel spacers and speed sensor while removing the axle from the forks.

#### **CAUTION**

Do not press the brake lever when front wheel is removed as this will result in the brake pads coming too far out of the brake caliper.

- Place a 4 mm thick wooden piece or cardboard sheet between the brake pads to avoid pads activation in the event the front brake lever is accidently pressed.
- Take care not to damage the front brake disc or tonering as it will affect the braking system and ABS.