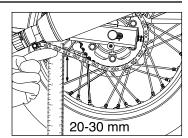

## DRIVE CHAIN TENSION (Free Play 20-30 mm)

- Park motorcycle up right on a firm and flat surface.
- Ensure the motorcycle is in neutral position.
- Measure the drive chain free play as shown. The drive chain free play is 20 mm to 30 mm.
- 1. If the drive chain free play is found to be incorrect adjust as follows:
- a. Loosen the axle nut of the rear wheel axle.
- b. Loosen the lock nut on the adjuster at both end of the swing arm.
- c. To reduce the free play, tighten the adjuster nut on the adjuster evenly.

- d. To increase the free play, loosen the adjuster nuts evenly and push the rear wheel forward.
- e. Check the chain for correct chain tension.
- f. Ensure that the index marks on the adjuster and swing arm are same on both left and right side of the swing arm.
- g. Hold spindle firmly to the left side and tighten rear hex nut to a torque of 70 Nm.
- h. Tighten the adjuster locknut using a 24mm spanner.

# **WARNING**

Chain slackness beyond 30mm will lead to chain slippage and may also cause increased wear rates to chain and sprockets.

 $Maintain\,drive\,chain\,slackness\,within\,the\,specified\,limits\,at\,every\,1000\,kms\,interval.$ 