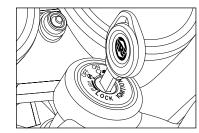

#### **STEERING LOCK**

- Turn the handle bar to extreme left or right position.
- Push the key inside at "OFF" position, press and further turn to anticlockwise direction to lock the steering and remove the key.
- To unlock, insert the key in steering at lock position, and turn clockwise direction.