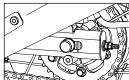

## DRIVE CHAIN TENSION (Free Play 20-30 mm)

- Park motorcycle up right on a firm and flat surface.
- Ensure the motorcycle is in neutral position.
- Measure the drive chain free play as shown. The drive chain free play is 20 mm to 30 mm.
- 1. If the drive chain free play is found to be incorrect adjust as follows:
- a. Loosen the axle nut of the rear wheel axle.
- b. Loosen the lock nut on the adjuster at both end of the swing arm.
- c. To reduce the free play, tighten the adjuster nut on the adjuster evenly.

- d. To increase the free play, loosen the adjuster nuts evenly and push the rear wheel forward.
- e. Check the chain for correct chain tension.
- f. Ensure that the index marks on the adjuster and swing arm are same on both left and right side of the swing arm.
- g. Hold spindle firmly to the left side and tighten rear hex nut to a torque of 70 Nm.
- h. Tighten the adjuster locknut using a 24mm spanner.

# **WARNING**

Chain slackness beyond 30mm will lead to chain slippage and may also cause increased wear rates to chain and sprockets.

 $Maintain\,drive\,chain\,slackness\,within\,the\,specified\,limits\,at\,every\,1000\,kms\,interval.$ 