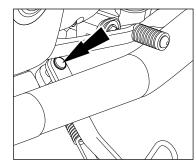

#### **ENGINE NUMBER - DETAILS**

The engine number is punched above the oil filter location. it is the means of identification of the engine serial number and its production details. It is illegal to tamper with the engine number as it is the only means of identifications of the engine.