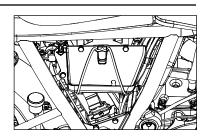

## **LOCATION OF KEY PARTS**

- 1. Horn Button
- 2. Turn Signal Switch
- 3. Clutch Lever
- 4. Day Flash Switch
- 5. High Beam / Low Beam Switch
- 6. Instrument Cluster
- 7. Ignition Switch
- 8. Malfunction Indicator Lamp
- 9. RPM (Tacho) Meter
- 10. Engine Kill switch
- 11. Electric Start Switch
- 12. Fuel Tank Cap

## **LOCATION OF KEY PARTS**

- 1. Right Trafficator Rear
- 2. Right Trafficator Front
- 3. Horn
- 4. Starter Motor
- 5. Brake Pedal
- 6. Brake Lever Rear
- 7. Right Side Panel
- 8. Brake Lever Front

## **LOCATION OF KEY PARTS**

- 1. Left Trafficator Front
- 2. Left Trafficator Rear
- 3. Left Side Panel
- 4. Side Stand
- 5. Centre stand
- 6. Gear Change Pedal
- 7. Spark plug