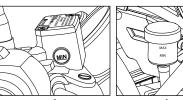

### INSTRUMENT CLUSTER

This instrument cluster consists of the following:

- 1. Speedometer
- 2. Odometer
- 3. Selection Button
- 4. Trip Meter 'A' and 'B'
- 5. Turn Signal Indicator
- 6. Hi beam Indicator
- 7. Engine Malfunction Indicator
- 8. Battery Low Voltage Indicator
- 9. Fuel Level Indicator
- 10. ABS Indicator

- 11. Neutral Indicator
- 12. Low Oil Pressure Indicator
- 13. Tachometer