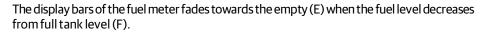

### 9. FUEL LEVEL INDICATOR

The fuel level indicator indicates the level of fuel in the fuel tank.

The last bar of the fuel level indication in the instrument cluster will blink continuously when the fuel is less than 3 litre (0.8 imperial gallon).

Please do not ride the motorcycle with the low fuel indication blinking continuously as it may not only result in the motorcycle running out of fuel, but will also cause serious damage to the fuel pump. Please refuel as soon as the low fuel indication starts blinking.