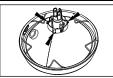

### INSTRUMENT CLUSTER

This instrument cluster consists of the following:

- 1. Speedometer
- 2. Odometer
- 3. Selection Button
- 4. Trip Meter 'A' and 'B'
- 5. Turn Signal Indicator
- 6. Hi beam Indicator
- 7. Engine Malfunction Indicator
- 8. Battery Low Voltage Indicator
- 9. Fuel Level Indicator
- 10. ABS Indicator

- 11. Neutral Indicator
- 12. Low Oil Pressure Indicator
- 13. Tachometer