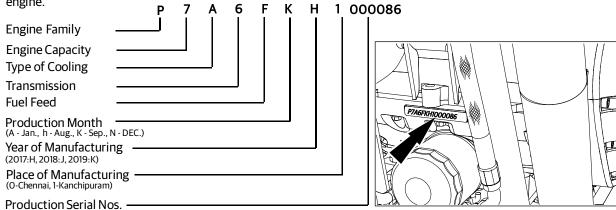

#### **MOTORCYCLE IDENTIFICATION NUMBERS** The VIN is a 17 digit number punched on the right side steering head tube in the form of label. Sample VIN: ME3 ΧХ XX Χ Χ Χ XXXXXX Manufacturer's code Type of Frame Type of Engine Commercial Name Ignition System Transmission Type Production Year (2017:H, 2018:J, 2019:K) Manufacturing Plant (O-Thiruvottiyur, 1-Oragadam, 2-Vallam) Production Serial No.