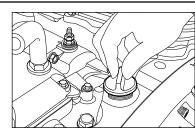

■ Remove the engine oil filler cap for adding the engine oil.

■ Place a clean tray under the engine oil magnetic drain plug. Remove it along with the washer to drain oil completely from the engine.

### **ENGINE OIL FILLING**

- Place a container under engine oil drain bolt.
- Gently apply thread sealant on drain plug thread.
- Insert the drain plug bolt along with new washer.
- Tighten the drain plug bolt to 35 Nm.
- Refill the engine oil recommended level.
- Close engine oil filler cap.
- Start and warm up engine for 2 to 3 minutes and then turn it off. Check oil level through oil level window.