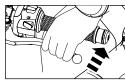

#### **ADJUSTMENTS - CLUTCH**

- Loosen the cable outer lock nut.
- Turn the nut clockwise to reduce the play or anticlockwise to increase the free play.
- Tighten lock nut after adjustment is done.
- Check free play 2 to 3 mm at clutch lever pivot on handle bar end, if desired free play is not achieved readjust.