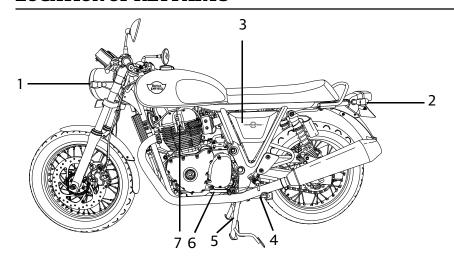

## **LOCATION OF KEY PARTS**

- 1. Horn Button
- 2. Turn Signal Switch
- 3. Clutch Lever
- 4. Day Flash Switch
- 5. High Beam / Low Beam Switch
- 6. Instrument Cluster
- 7. Ignition Switch
- 8. Malfunction Indicator Lamp
- 9. RPM (Tacho) Meter
- 10. Engine Kill switch
- 11. Electric Start Switch
- 12. Fuel Tank Cap

## **LOCATION OF KEY PARTS**

- 1. Right Trafficator Rear
- 2. Right Trafficator Front
- 3. Horn
- 4. Starter Motor
- 5. Brake Pedal
- 6. Brake Lever Rear
- 7. Right Side Panel
- 8. Brake Lever Front

## **LOCATION OF KEY PARTS**

- 1. Left Trafficator Front
- 2. Left Trafficator Rear
- 3. Left Side Panel
- 4. Side Stand
- 5. Centre stand
- 6. Gear Change Pedal
- 7. Spark plug