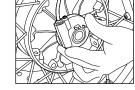

### BRAKE FLUID FRONT AND REAR

- Ensure motorcycle is upright on a firm flat surface on its centre stand.
- Check brake fluid level in the window on front and rear reservoirs.
- The level is correct if the oil level is between the "MIN" and "MAX" marks.
- Open the reservoir cover and remove diaphragm carefully to top up the brake fluid.

Front Brake

Rear Brake

- Top up only with DOT 4 brake fluid untill level is between "MIN" and "MAX" marks in the reservoir.
- Replace diaphragm correctly and close cover firmly.
- Wipe off any excess / spilled brake fluid immediately with a clean cloth.