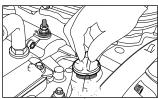

### **OIL LEVEL INSPECTION**

- Ensure motorcycle is in upright position on a firm and flat surface on its centre stand.
- Start the engine and allow it to run in idling rpm for about 2 minute and switch off the ignition.
- Wait for 2 minute for the oil to settle down and check oil level through the window on RH cover of the engine.
- The level is correct only if the oil is found between the "MIN" and "MAX" marks on the cover RH.
- If necessary top up ONLY with recommended engine oil till the level is between the "MIN" and "MAX" markings.

■ Remove the engine oil filler cap for adding the engine oil.

■ Place a clean tray under the engine oil magnetic drain plug. Remove it along with the washer to drain oil completely from the engine.