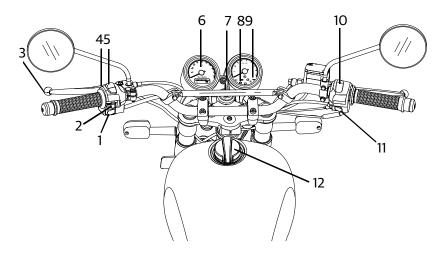

## **LOCATION OF KEY PARTS**

- 1. Horn Button
- 2. Turn Signal Switch
- 3. Clutch Lever
- 4. Day Flash Switch
- 5. High Beam / Low Beam Switch
- 6. Instrument Cluster
- 7. Ignition Switch
- 8. Malfunction Indicator Lamp
- 9. RPM (Tacho) Meter
- 10. Engine Kill switch
- 11. Electric Start Switch
- 12. Fuel Tank Cap