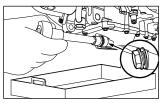

#### FRONT WHEEL REASSEMBLY

- Remove the wooden piece / cardboard sheet placed between the brake pads
- Locate speedo drive to its correct position on the right side.
- Locate stepped spacer to the wheel hub on left side.
- Insert the wheel along with speedo drive and spacer between the fork ends. Ensure the brake disc is located between the brake pads.
- Support front wheel at the bottom and ensure the mounting holes are aligned to insert the wheel axle along the right side fork end. Gently tap axle into wheel till the threaded portion of axle is fully visible on the left side fork end.
- Assemble washer and nut on axle.
- Hold the wheel axle firmly on right side and tighten axle nut firmly on right side to a torque of 70 Nm.
- Tighten pinch bolt completely on fork end to a torque of 25 Nm.

- Rotate wheel to check for smooth rotation.
- Connect the speedo wire coupler and check for proper working of speedometer.
- Press brake lever and check front brake efficiency.