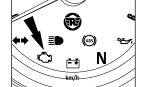

### INSTRUMENT CLUSTER

This instrument cluster consists of the following:

- 1. Speedometer
- 2. Odometer
- 3. Selection Button
- 4. Trip Meter 'A' and 'B'
- 5. Turn Signal Indicator
- 6. Hi beam Indicator
- 7. Engine Malfunction Indicator
- 8. Battery Low Voltage Indicator
- 9. Fuel Level Indicator
- 10. ABS Indicator

- 11. Neutral Indicator
- 12. Low Oil Pressure Indicator
- 13. Tachometer