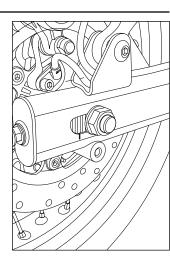

## DRIVE CHAIN TENSION (Free Play 20-30 mm)

- Park motorcycle up right on a firm and flat surface.
- Ensure the motorcycle is in neutral position.
- Measure the drive chain free play as shown. The drive chain free play is 20 mm to 30 mm.
- 1. If the drive chain free play is found to be incorrect adjust as follows:
- a. Loosen the axle nut of the rear wheel axle.
- b. Loosen the lock nut on the adjuster at both end of the swing arm.
- c. To reduce the free play, tighten the adjuster nut on the adjuster evenly.

- d. To increase the free play, loosen the adjuster nuts evenly and push the rear wheel forward.
- e. Check the chain for correct chain tension.
- f. Ensure that the index marks on the adjuster and swing arm are same on both left and right side of the swing arm.
- g. Hold spindle firmly to the left side and tighten rear hex nut to a torque of 70 Nm.
- h. Tighten the adjuster locknut using a 24mm spanner.