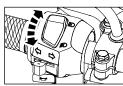

### **HI BEAM / LOW BEAM SWITCH**

- When the headlamp is in ON condition "High / Low beam" will be selected by toggling the switch. High beam indicator lamp located in instrument cluster will glow when high beam is selected.
- High beam **D** Low beam

### 6. HI BEAM INDICATOR

Indicates that the high beam head lamp is "ON".