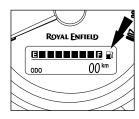

### 9. FUEL LEVEL INDICATOR

The fuel level indicator indicates the level of fuel in the fuel tank.

The last bar of the fuel level indication in the instrument cluster will blink continuously when the fuel is less than 3 litre (0.8 imperial gallon).

Please do not ride the motorcycle with the low fuel indication blinking continuously as it may not only result in the motorcycle running out of fuel, but will also cause serious damage to the fuel pump. Please refuel as soon as the low fuel indication starts blinking.