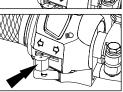

### **OIL LEVEL INSPECTION**

- Ensure motorcycle is in upright position on a firm and flat surface on its centre stand.
- Start the engine and allow it to run in idling rpm for about 2 minute and switch off the ignition.
- Wait for 2 minute for the oil to settle down and check oil level through the window on RH cover of the engine.
- The level is correct only if the oil is found between the "MIN" and "MAX" marks on the cover RH.
- If necessary top up ONLY with recommended engine oil till the level is between the "MIN" and "MAX" markings.

### **CAUTION**

Use of wrong grade or spurious oils can seriously affect motorcycle performance and damage to moving parts. DO NOT over fill beyond the "MAX" level or allow oil level to drop below the "MIN" level.