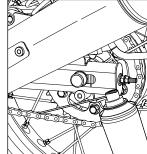

## REAR WHEEL REMOVAL

- Ensure motorcycle is upright on a firm and flat surface with the rear wheel atleast 6 inches raised above from the surface.
- Observe and mark the alignment indexes on both chain adjuster on left and right side swing arm.
- Loosen the lock nuts and adjuster nuts fully on the left and right side chain adjuster.

- Hold wheel spindle on left side firmly and loosen hex nut on right side.
- Remove the nut and washer from the wheel spindle.
- Push rear wheel fully into the swing arm.
- Support rear wheel from bottom and pull out wheel spindle from the left side swing arm from the clips on swing arm.
- Release the brake hose gently and remove caliper assembly from swing arm on right side.

#### **REAR WHEEL REASSEMBLY**

- Ensure that the long stepped spacer is located on the brake disc side and the short spacer is located on the sprocket side of the wheel hub firmly.
- Ensure that the chain adjuster are located properly inside the swing arm left and right sides.
- Locate caliper assembly on the tab along the swing arm right side.
- Locate rear wheel with the sprocket to the left side ensuring the brake disc in-between the brake pads on right side.
- Lift up the rear wheel and ensure that the slots in the swing arm brake caliper bracket holes in chain adjusters and the centre hole in the hub are aligned.
- Support rear wheel suitably and insert rear wheel spindle along the left side swing arm into the wheel hub.
- Ensure that the long stepped spacer is located along the brake side and the short spacer is located along the sprocket side on the wheel hub.

- Tap spindle gently into wheel hub slot till the threads are completely visible on the right side.
- Assemble the drive chain on the sprocket and ensure it is seated correctly.
- Check for free and smooth rotation of the rear wheel.
- Assemble washer and hex nut on wheel spindle on right side.

#### DO NOT TIGHTEN HEX NUT FULLY

- Tighten chain adjuster nuts on left and right adjuster such that the index marks are aligned correctly on both sides of the swing arm.
- Check and ensure correct chain tension and wheel alignment.
- Hold spindle firmly on left side and tighten hex nut on right side set torque to 70 Nm.
- Locate the brake hose in the clips along the swing arm right side.
- Check rear brake for proper operating efficiency.