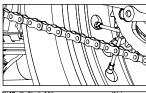

## DRIVE CHAIN TENSION (Free Play 20-30 mm)

- Park motorcycle up right on a firm and flat surface.
- Ensure the motorcycle is in neutral position.
- Measure the drive chain free play as shown. The drive chain free play is 20 mm to 30 mm.
- 1. If the drive chain free play is found to be incorrect adjust as follows:
- a. Loosen the axle nut of the rear wheel axle.
- b. Loosen the lock nut on the adjuster at both end of the swing arm.
- c. To reduce the free play, tighten the adjuster nut on the adjuster evenly.

- d. To increase the free play, loosen the adjuster nuts evenly and push the rear wheel forward.
- e. Check the chain for correct chain tension.
- f. Ensure that the index marks on the adjuster and swing arm are same on both left and right side of the swing arm.
- g. Hold spindle firmly to the left side and tighten rear hex nut to a torque of 70 Nm.
- h. Tighten the adjuster locknut using a 24mm spanner.

# **WARNING**

Chain slackness beyond 30mm will lead to chain slippage and may also cause increased wear rates to chain and sprockets.

 $Maintain\,drive\,chain\,slackness\,within\,the\,specified\,limits\,at\,every\,1000\,kms\,interval.$ 