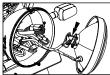

## **LOCATION OF KEY PARTS**

- 1. Horn Button
- 2. Turn Signal Switch
- 3. Clutch Lever
- 4. Day Flash Switch
- 5. High Beam / Low Beam Switch
- 6. Instrument Cluster
- 7. Ignition Switch
- 8. Malfunction Indicator Lamp
- 9. RPM (Tacho) Meter
- 10. Engine Kill switch
- 11. Electric Start Switch
- 12. Fuel Tank Cap