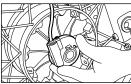

## REAR WHEEL REMOVAL

- Ensure motorcycle is upright on a firm and flat surface with the rear wheel atleast 6 inches raised above from the surface.
- Observe and mark the alignment indexes on both chain adjuster on left and right side swing arm.
- Loosen the lock nuts and adjuster nuts fully on the left and right side chain adjuster.

- Hold wheel spindle on left side firmly and loosen hex nut on right side.
- Remove the nut and washer from the wheel spindle.
- Push rear wheel fully into the swing arm.
- Support rear wheel from bottom and pull out wheel spindle from the left side swing arm from the clips on swing arm.
- Release the brake hose gently and remove caliper assembly from swing arm on right side.

#### **CAUTION**

- Ensure brake hose does not get damaged or kinked while removing.
- Support caliper assembly suitably and away from swing arm.
- Release the chain from the sprocket and ensure it does not get jammed or damaged when removing rear wheel.
- Remove support from wheel bottom and gently slide out rear wheel from the swing arm with rear sprocket, brake disc and spacers.

#### **REAR WHEEL REASSEMBLY**

- Ensure that the long stepped spacer is located on the brake disc side and the short spacer is located on the sprocket side of the wheel hub firmly.
- Ensure that the chain adjuster are located properly inside the swing arm left and right sides.
- Locate caliper assembly on the tab along the swing arm right side.
- Locate rear wheel with the sprocket to the left side ensuring the brake disc in-between the brake pads on right side.
- Lift up the rear wheel and ensure that the slots in the swing arm brake caliper bracket holes in chain adjusters and the centre hole in the hub are aligned.
- Support rear wheel suitably and insert rear wheel spindle along the left side swing arm into the wheel hub.
- Ensure that the long stepped spacer is located along the brake side and the short spacer is located along the sprocket side on the wheel hub.

- Tap spindle gently into wheel hub slot till the threads are completely visible on the right side.
- Assemble the drive chain on the sprocket and ensure it is seated correctly.
- Check for free and smooth rotation of the rear wheel.
- Assemble washer and hex nut on wheel spindle on right side.

#### DO NOT TIGHTEN HEX NUT FULLY

- Tighten chain adjuster nuts on left and right adjuster such that the index marks are aligned correctly on both sides of the swing arm.
- Check and ensure correct chain tension and wheel alignment.
- Hold spindle firmly on left side and tighten hex nut on right side set torque to 70 Nm.
- Locate the brake hose in the clips along the swing arm right side.
- Check rear brake for proper operating efficiency.