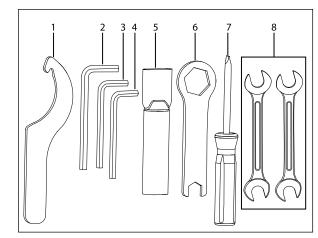

# **TOOLS KIT**

The tool kit is located in the right side panel of the motorcycle.

| S.No. | Description                      | Qty. |
|-------|----------------------------------|------|
| 1.    | C Spanner                        | 1    |
| 2.    | Allen Key 6mm                    | 1    |
| 3.    | Allen Key 5mm                    | 1    |
| 4.    | Allen Key 4mm                    | 1    |
| 5.    | Extension Tube                   | 1    |
| 6.    | Ring Spanner 24 x 14 Combination | 1    |
| 7.    | Screwdriver 06 x 160             | 1    |
| 8.    | Double End Spanner 10 x 12       | 2    |