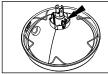

### INSTRUMENT CLUSTER

This instrument cluster consists of the following:

- 1. Speedometer
- 2. Odometer
- 3. Selection Button
- 4. Trip Meter 'A' and 'B'
- 5. Turn Signal Indicator
- 6. Hi beam Indicator
- 7. Engine Malfunction Indicator
- 8. Battery Low Voltage Indicator
- 9. Fuel Level Indicator
- 10. ABS Indicator

- 11. Neutral Indicator
- 12. Low Oil Pressure Indicator
- 13. Tachometer