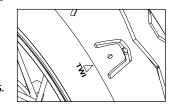

## DRIVE CHAIN TENSION (Free Play 20-30 mm)

- Park motorcycle up right on a firm and flat surface.
- Ensure the motorcycle is in neutral position.
- Measure the drive chain free play as shown. The drive chain free play is 20 mm to 30 mm.
- 1. If the drive chain free play is found to be incorrect adjust as follows:
- a. Loosen the axle nut of the rear wheel axle.
- b. Loosen the lock nut on the adjuster at both end of the swing arm.
- c. To reduce the free play, tighten the adjuster nut on the adjuster evenly.