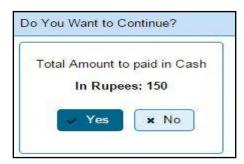

Click on **SAVE** button to save this application of new registration. System will ask for the confirmation of sale amount, vehicle category, and vehicle class and vehicle type as given below.

| I | Entry Detail | S                | ×                       |
|---|--------------|------------------|-------------------------|
|   | Sr.No        | Category         | Value                   |
|   | 1.           | Sale Amount      | 652000                  |
|   | 2.           | Vehicle Category | LIGHT MOTOR VEHICLE(NT) |
|   | 3.           | Vehicle Class    | Motor Car               |
|   | 4.           | Vehicle Type     | Non-Transport           |
|   |              | 📑 Are You Su     | re?                     |

If data entered is correct in all respect then confirm the same to save this application inward entry of newly registering vehicle.

This will also show message of successful application generation and also show you the **NUMBER SERIES** from which registration mark will be allotted to this vehicle, at the time of approval.