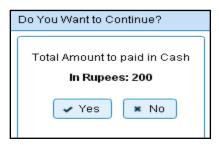

|                   |          |             |                |                                       |     |
| Select P                  | Select Payment Mode:                    |                                     |                   |          |             |                |                                       |     |
| Cash                      | Cash                                    |                                     |                   |          |             |                |                                       |     |
|                           | Save Back Revert Back For Rectification |                                     |                   |          |             |                |                                       |     |



Page: 184

Once you click on 'Yes' button, the receipt will be generated. Print the receipt.

| RECEIPT/APPL No:<br>Vehicle Class:                            | Motor Veh                 | OF MAHARASHTRA<br>licle Department<br>W M UM BAI), M H<br>116080000001280 |             |          |
|---------------------------------------------------------------|---------------------------|---------------------------------------------------------------------------|-------------|----------|
| Received From: SUNL KUMAR PANDEY                              |                           |                                                                           | <b>B67</b>  | 合于自然目标   |
| Date:                                                         | 25-Aug-2016               |