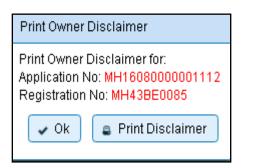

If Fancy/Choice number receipt is attached to this application, this message will also show you the actual registration mark to be allotted to this vehicle by the system itself.

| Generated Application No                                                                                                                  |
|-------------------------------------------------------------------------------------------------------------------------------------------|
| Application generated successfully. Application No. :MH1608000000814<br>Vehicle Registration No will be Generated from the Series MH43BE. |
| Ok 🖉 Print Disclaimer                                                                                                                     |

Now click on button **Print Disclaimer** to print entered data. Get the disclaimer signed by the vehicle owner or his/her representative. Print format of the disclaimer is as given below.

(For Authorized Users Only)