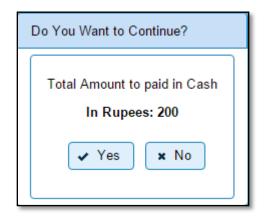

Click on **SAVE** button to save this application of new registration. System will ask for the confirmation of sale amount, vehicle category, and vehicle class and vehicle type as given below.

| I | Entry Detail | S                | ×                       |
|---|--------------|------------------|-------------------------|
|   | Sr.No        | Category         | Value                   |
|   | 1.           | Sale Amount      | 652000                  |
|   | 2.           | Vehicle Category | LIGHT MOTOR VEHICLE(NT) |
|   | 3.           | Vehicle Class    | Motor Car               |
|   | 4.           | Vehicle Type     | Non-Transport           |
|   |              | 📑 Are You Su     | re?                     |

If data entered is correct in all respect then confirm the same to save this application inward entry of newly registering vehicle.

This will also show message of successful application generation and also show you the **NUMBER SERIES** from which registration mark will be allotted to this vehicle, at the time of approval.