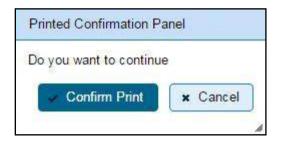

Now click on button **Print Disclaimer** to print entered data. Get the disclaimer signed by the vehicle owner or his/her representative. Print format of the disclaimer is as given below.

(For Authorized Users Only)