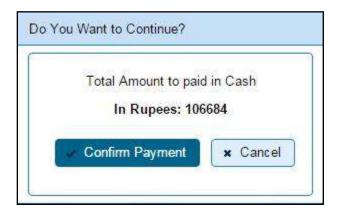

Click on **SAVE** button to save this application of new registration. System will ask for the confirmation of sale amount, vehicle category, and vehicle class and vehicle type as given below.

| I | Entry Detail | S                | ×                       |
|---|--------------|------------------|-------------------------|
|   | Sr.No        | Category         | Value                   |
|   | 1.           | Sale Amount      | 652000                  |
|   | 2.           | Vehicle Category | LIGHT MOTOR VEHICLE(NT) |
|   | 3.           | Vehicle Class    | Motor Car               |
|   | 4.           | Vehicle Type     | Non-Transport           |
|   |              | 📑 Are You Su     | re?                     |