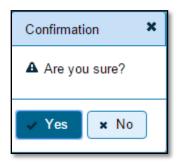

Click on **SAVE** button to save this application of new registration. System will ask for the confirmation of sale amount, vehicle category, and vehicle class and vehicle type as given below.

| I | Entry Detail | S                | ×                       |
|---|--------------|------------------|-------------------------|
|   | Sr.No        | Category         | Value                   |
|   | 1.           | Sale Amount      | 652000                  |
|   | 2.           | Vehicle Category | LIGHT MOTOR VEHICLE(NT) |
|   | 3.           | Vehicle Class    | Motor Car               |
|   | 4.           | Vehicle Type     | Non-Transport           |
|   |              | 📑 Are You Su     | re?                     |

If data entered is correct in all respect then confirm the same to save this application inward entry of newly registering vehicle.

This will also show message of successful application generation and also show you the **NUMBER SERIES** from which registration mark will be allotted to this vehicle, at the time of approval.