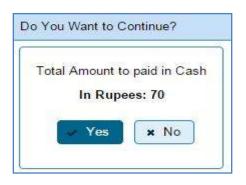

Click on **SAVE** button to save this application of new registration. System will ask for the confirmation of sale amount, vehicle category, and vehicle class and vehicle type as given below.

| I | Entry Detail | S                | ×                       |
|---|--------------|------------------|-------------------------|
|   | Sr.No        | Category         | Value                   |
|   | 1.           | Sale Amount      | 652000                  |
|   | 2.           | Vehicle Category | LIGHT MOTOR VEHICLE(NT) |
|   | 3.           | Vehicle Class    | Motor Car               |
|   | 4.           | Vehicle Type     | Non-Transport           |
|   |              | 📑 Are You Su     | re?                     |

If data entered is correct in all respect then confirm the same to save this application inward entry of newly registering vehicle.

This will also show message of successful application generation and also show you the **NUMBER SERIES** from which registration mark will be allotted to this vehicle, at the time of approval.