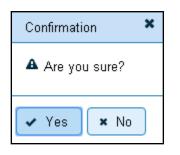

Click on **SAVE** button to save this application of new registration. System will ask for the confirmation of sale amount, vehicle category, and vehicle class and vehicle type as given below.

| I | Entry Detail | S                | ×                       |
|---|--------------|------------------|-------------------------|
|   | Sr.No        | Category         | Value                   |
|   | 1.           | Sale Amount      | 652000                  |
|   | 2.           | Vehicle Category | LIGHT MOTOR VEHICLE(NT) |
|   | 3.           | Vehicle Class    | Motor Car               |
|   | 4.           | Vehicle Type     | Non-Transport           |
|   |              | 📑 Are You Su     | re?                     |

If data entered is correct in all respect then confirm the same to save this application inward entry of newly registering vehicle.

This will also show message of successful application generation and also show you the **NUMBER SERIES** from which registration mark will be allotted to this vehicle, at the time of approval.