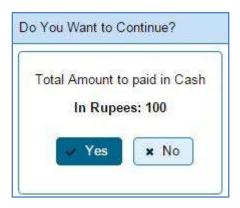

Click on **SAVE** button to save this application of new registration. System will ask for the confirmation of sale amount, vehicle category, and vehicle class and vehicle type as given below.

| I | Entry Detail | S                | ×                       |
|---|--------------|------------------|-------------------------|
|   | Sr.No        | Category         | Value                   |
|   | 1.           | Sale Amount      | 652000                  |
|   | 2.           | Vehicle Category | LIGHT MOTOR VEHICLE(NT) |
|   | 3.           | Vehicle Class    | Motor Car               |
|   | 4.           | Vehicle Type     | Non-Transport           |
|   |              | 📑 Are You Su     | re?                     |

If data entered is correct in all respect then confirm the same to save this application inward entry of newly registering vehicle.

This will also show message of successful application generation and also show you the **NUMBER SERIES** from which registration mark will be allotted to this vehicle, at the time of approval.