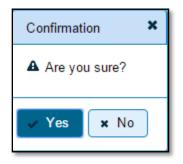

Click on **SAVE** button to save this application of new registration. System will ask for the confirmation of sale amount, vehicle category, and vehicle class and vehicle type as given below.

| I | Entry Detail | S                | ×                       |
|---|--------------|------------------|-------------------------|
|   | Sr.No        | Category         | Value                   |
|   | 1.           | Sale Amount      | 652000                  |
|   | 2.           | Vehicle Category | LIGHT MOTOR VEHICLE(NT) |
|   | 3.           | Vehicle Class    | Motor Car               |
|   | 4.           | Vehicle Type     | Non-Transport           |
|   |              | 📑 Are You Su     | re?                     |

If data entered is correct in all respect then confirm the same to save this application inward entry of newly registering vehicle.

This will also show message of successful application generation and also show you the **NUMBER SERIES** from which registration mark will be allotted to this vehicle, at the time of approval.