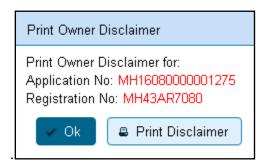

If Fancy/Choice number receipt is attached to this application, this message will also show you the actual registration mark to be allotted to this vehicle by the system itself.

| Generated Application No                                                                                                                  |
|-------------------------------------------------------------------------------------------------------------------------------------------|
| Application generated successfully. Application No. :MH1608000000814<br>Vehicle Registration No will be Generated from the Series MH43BE. |
| Ok 🖉 Print Disclaimer                                                                                                                     |

Now click on button **Print Disclaimer** to print entered data. Get the disclaimer signed by the vehicle owner or his/her representative. Print format of the disclaimer is as given below.

(For Authorized Users Only)