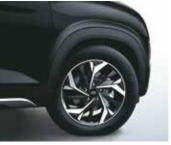

Signature cascading grille

Welcome function with auto unfold ORVMs & puddle lamps

Trio beam LED headlamps with crescent glow LED DRLs

Twin tip exhaust (turbo only)

R17 (D=436.6 mm) diamond cut alloys

LED tail lamps