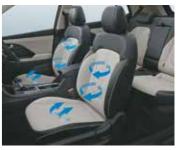

Driver rear view monitor

Rear seat headrest cushion

Front row ventilated seats

Soothing blue ambient lighting

Electric parking brake with auto hold

Auto healthy air purifier

Other features: Leather wrapped D-cut steering wheel | Leather TGS knob | Automatic headlamps | Smartphone wireless charger | Electro chromic mirror (ECM) | Door scuff plates – metallic | Rear window sunshade | Power driver seat - 8 way | 17.78 cm (7.0") supervision cluster with digital display | Cruise control | 2-step reclining rear seat 60:40 split rear seat