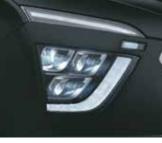

Signature cascading grille

Welcome function with auto unfold ORVMs & puddle lamps

Trio beam LED headlamps with crescent glow LED DRLs

Twin tip exhaust (turbo only)

R17 (D=436.6 mm) diamond cut alloys

LED tail lamps