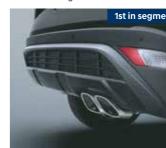

Signature cascading grille

Welcome function with auto unfold ORVMs & puddle lamps

Trio beam LED headlamps with crescent glow LED DRLs

Twin tip exhaust (turbo only)

R17 (D=436.6 mm) diamond cut alloys

LED tail lamps