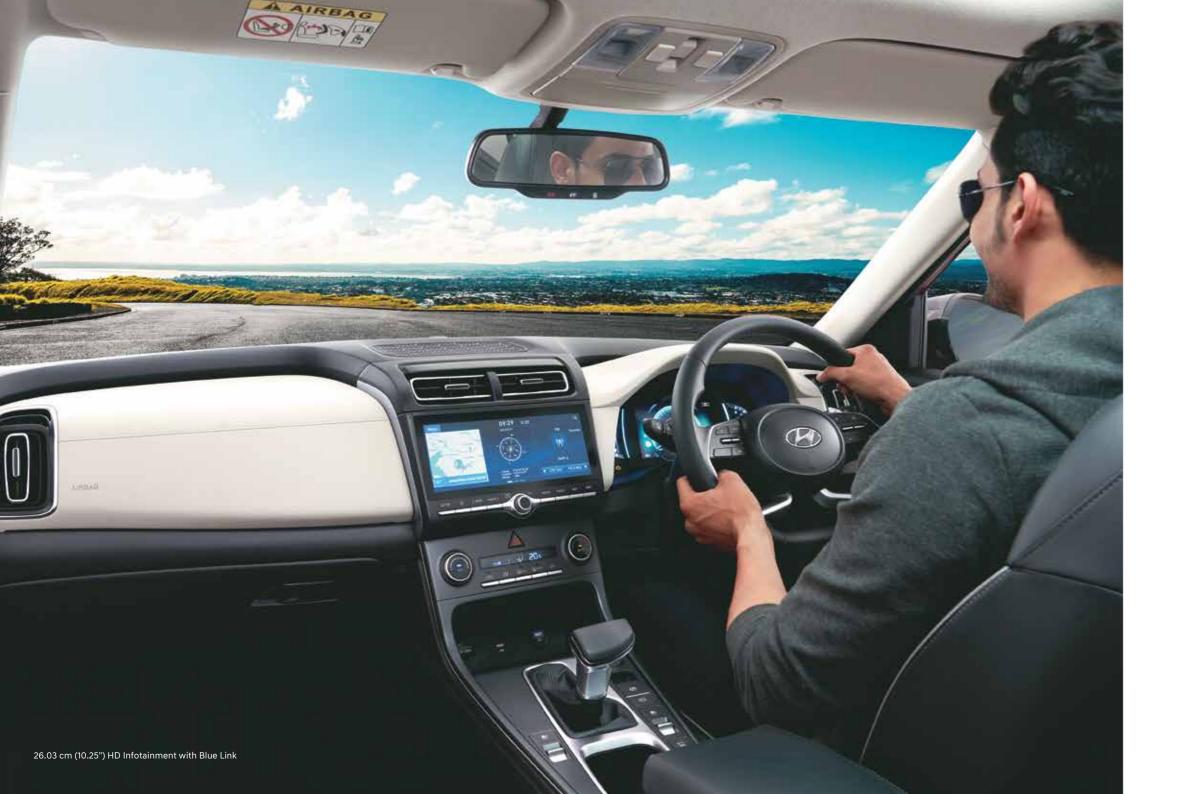

# The ultimate connectivity.

The all-new Creta is equipped with advanced Blue Link featuring the new in-car voice command technology. Now with an app on your smart watch and smartphone you have the power to control your car from anywhere. Stay ahead of the curve with the latest features like remote engine start/stop, destination sharing, climate control and more.

Stolen vehicle tracking, notification & immobilization\*

Monthly health report

Connected car features in smart watch app\*

Voice operated open/close sunroof\*