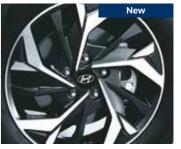

Signature cascading grille

Welcome function with auto unfold ORVMs & puddle lamps

Trio beam LED headlamps with crescent glow LED DRLs

Twin tip exhaust (turbo only)

R17 (D=436.6 mm) diamond cut alloys

LED tail lamps