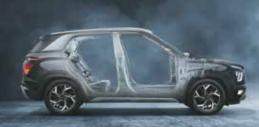

# Six airbags (driver, passenger, side & curtain) The image is only for airbag reference and car specifications shown may vary from the actual specifications

# The ultimate safety.

A strong body structure made with AHSS, the addition of 4 rear parking sensors and 6 airbags, ensure a secure drive for you and your family every time you hit the road.

Electronic stability control (ESC)