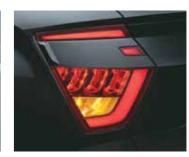

Signature cascading grille

Welcome function with auto unfold ORVMs & puddle lamps

Trio beam LED headlamps with crescent glow LED DRLs

Twin tip exhaust (turbo only)

R17 (D=436.6 mm) diamond cut alloys

LED tail lamps