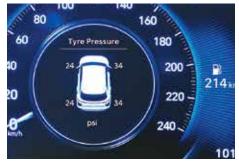

7-speed DCT, 6-speed automatic transmission & IVT

Drive mode select (eco, comfort & sport)

Tyre pressure monitoring system (TPMS)

Paddle shifters

Traction control mode (snow, sand, mud)