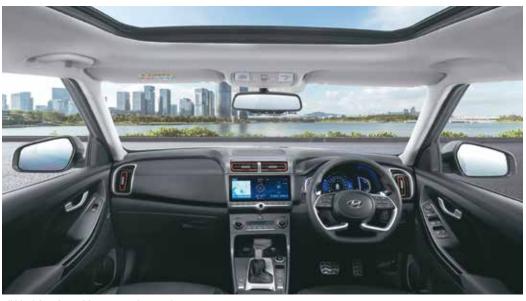

### The ultimate view.

Savor the awe inspiring beauty all around when you get in the all-new Creta. The plush new interiors give you the advantage of extra comfort on every ride. Breathe in the wonders of nature and relish exquisite scenic views as you make your way across all-terrains of life.

Driver rear view monitor

Rear seat headrest cushion

Front row ventilated seats

Soothing blue ambient lighting

Electric parking brake with auto hold

Auto healthy air purifier

Other features: Leather wrapped D-cut steering wheel | Leather TGS knob | Automatic headlamps | Smartphone wireless charger | Electro chromic mirror (ECM) | Door scuff plates – metallic | Rear window sunshade | Power driver seat - 8 way | 17.78 cm (7.0") supervision cluster with digital display | Cruise control | 2-step reclining rear seat 60:40 split rear seat