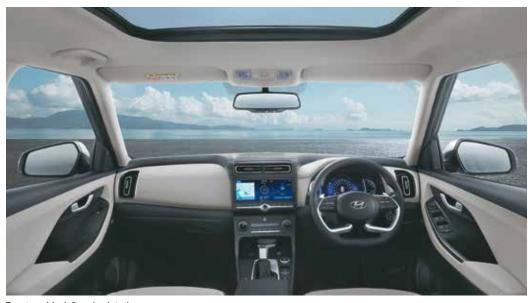

### The ultimate view.

Savor the awe inspiring beauty all around when you get in the all-new Creta. The plush new interiors give you the advantage of extra comfort on every ride. Breathe in the wonders of nature and relish exquisite scenic views as you make your way across all-terrains of life.

Driver rear view monitor

Rear seat headrest cushion

Front row ventilated seats

Soothing blue ambient lighting

Electric parking brake with auto hold

Auto healthy air purifier

Other features: Leather wrapped D-cut steering wheel | Leather TGS knob | Automatic headlamps | Smartphone wireless charger | Electro chromic mirror (ECM) | Door scuff plates – metallic | Rear window sunshade | Power driver seat - 8 way | 17.78 cm (7.0") supervision cluster with digital display | Cruise control | 2-step reclining rear seat 60:40 split rear seat