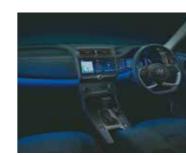

Driver rear view monitor

Rear seat headrest cushion

Front row ventilated seats

Soothing blue ambient lighting

Electric parking brake with auto hold

Auto healthy air purifier

Other features: Leather wrapped D-cut steering wheel | Leather TGS knob | Automatic headlamps | Smartphone wireless charger | Electro chromic mirror (ECM) | Door scuff plates – metallic | Rear window sunshade | Power driver seat - 8 way | 17.78 cm (7.0") supervision cluster with digital display | Cruise control | 2-step reclining rear seat 60:40 split rear seat