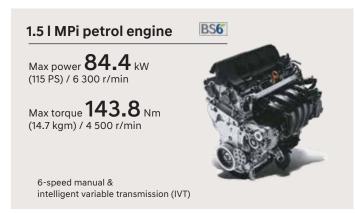

# The ultimate performance.

With the new 1.41 petrol, 1.51 petrol and 1.51 diesel BS6 engines under the hood, the all-new Creta delivers a power packed performance on every terrain. Be it on the road or off it, the all-new Creta has the dynamism to go the distance.

7-speed DCT, 6-speed automatic transmission & IVT

Drive mode select (eco, comfort & sport)

Tyre pressure monitoring system (TPMS)

Paddle shifters

Traction control mode (snow, sand, mud)