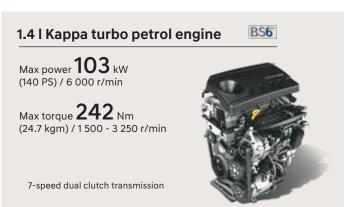

# The ultimate performance.

With the new 1.41 petrol, 1.51 petrol and 1.51 diesel BS6 engines under the hood, the all-new Creta delivers a power packed performance on every terrain. Be it on the road or off it, the all-new Creta has the dynamism to go the distance.

7-speed DCT, 6-speed automatic transmission & IVT

Drive mode select (eco, comfort & sport)

Tyre pressure monitoring system (TPMS)

Paddle shifters

Traction control mode (snow, sand, mud)