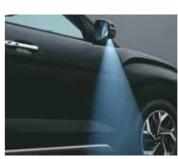

Signature cascading grille

Welcome function with auto unfold ORVMs & puddle lamps

Trio beam LED headlamps with crescent glow LED DRLs

Twin tip exhaust (turbo only)

R17 (D=436.6 mm) diamond cut alloys

LED tail lamps