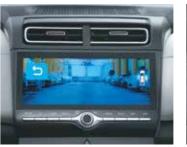

Driver rear view monitor

Rear seat headrest cushion

Front row ventilated seats

Soothing blue ambient lighting

Electric parking brake with auto hold

Auto healthy air purifier

Other features: Leather wrapped D-cut steering wheel | Leather TGS knob | Automatic headlamps | Smartphone wireless charger | Electro chromic mirror (ECM) | Door scuff plates – metallic | Rear window sunshade | Power driver seat - 8 way | 17.78 cm (7.0") supervision cluster with digital display | Cruise control | 2-step reclining rear seat 60:40 split rear seat