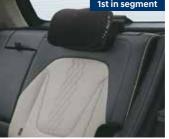

Driver rear view monitor

Rear seat headrest cushion

Front row ventilated seats

Soothing blue ambient lighting

Electric parking brake with auto hold

Auto healthy air purifier

Other features: Leather wrapped D-cut steering wheel | Leather TGS knob | Automatic headlamps | Smartphone wireless charger | Electro chromic mirror (ECM) | Door scuff plates – metallic | Rear window sunshade | Power driver seat - 8 way | 17.78 cm (7.0") supervision cluster with digital display | Cruise control | 2-step reclining rear seat 60:40 split rear seat