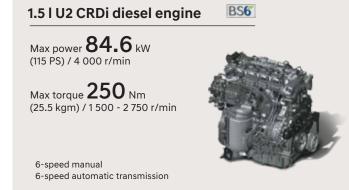

# The ultimate performance.

With the new 1.41 petrol, 1.51 petrol and 1.51 diesel BS6 engines under the hood, the all-new Creta delivers a power packed performance on every terrain. Be it on the road or off it, the all-new Creta has the dynamism to go the distance.

7-speed DCT, 6-speed automatic transmission & IVT

Drive mode select (eco, comfort & sport)

Tyre pressure monitoring system (TPMS)

Paddle shifters

Traction control mode (snow, sand, mud)