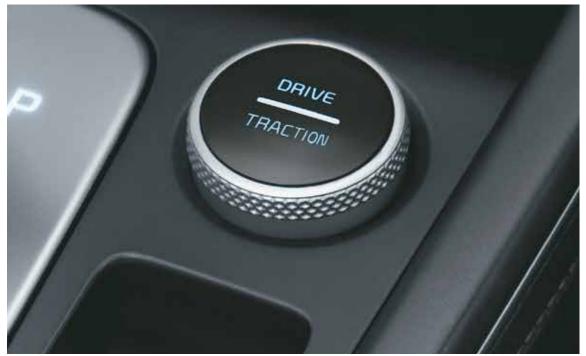

# The ultimate performance.

With the new 1.41 petrol, 1.51 petrol and 1.51 diesel BS6 engines under the hood, the all-new Creta delivers a power packed performance on every terrain. Be it on the road or off it, the all-new Creta has the dynamism to go the distance.

7-speed DCT, 6-speed automatic transmission & IVT

Drive mode select (eco, comfort & sport)

Tyre pressure monitoring system (TPMS)

Paddle shifters

Traction control mode (snow, sand, mud)