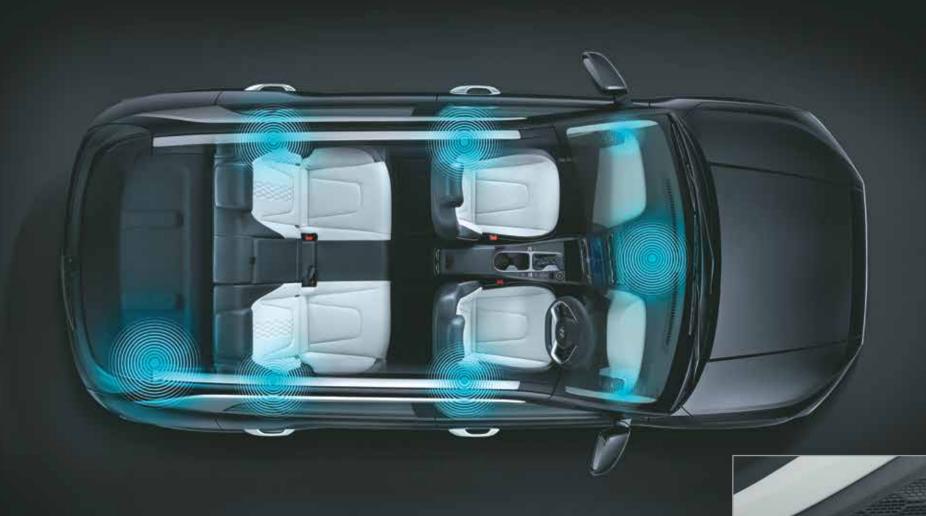

### The ultimate view.

Savor the awe inspiring beauty all around when you get in the all-new Creta. The plush new interiors give you the advantage of extra comfort on every ride. Breathe in the wonders of nature and relish exquisite scenic views as you make your way across all-terrains of life.

Driver rear view monitor

Rear seat headrest cushion

Front row ventilated seats

Soothing blue ambient lighting

Electric parking brake with auto hold

Auto healthy air purifier

Other features: Leather wrapped D-cut steering wheel | Leather TGS knob | Automatic headlamps | Smartphone wireless charger | Electro chromic mirror (ECM) | Door scuff plates – metallic | Rear window sunshade | Power driver seat - 8 way | 17.78 cm (7.0") supervision cluster with digital display | Cruise control | 2-step reclining rear seat 60:40 split rear seat