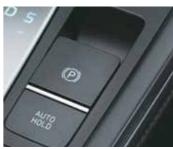

Driver rear view monitor

Rear seat headrest cushion

Front row ventilated seats

Soothing blue ambient lighting

Electric parking brake with auto hold

Auto healthy air purifier

Other features: Leather wrapped D-cut steering wheel | Leather TGS knob | Automatic headlamps | Smartphone wireless charger | Electro chromic mirror (ECM) | Door scuff plates – metallic | Rear window sunshade | Power driver seat - 8 way | 17.78 cm (7.0") supervision cluster with digital display | Cruise control | 2-step reclining rear seat 60:40 split rear seat

Vehicle stability management (VSM)

Rear disc brake

Hill start assist control (HAC)

Strong body structure with AHSS

Rear parking sensors with camera

Standard across all variants

Other features: Rear camera with steering adaptive parking guidelines | Child seat anchor Speed alert system | Rear defogger with timer | ESS | Impact sensing auto door unlock Speed sensing auto door lock