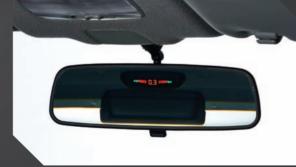

### PARKING SENSOR WITH DISPLAY ON IRVM

The BR-V takes each step backwards carefully, before it pounces for the hunt, with the help of the tailor-made bumper mounted parking sensors, buzzer, and LED roof display.