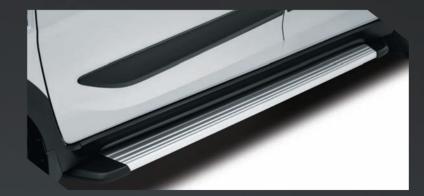

### RUNNING BOARD

Mount your hunting vehicle with the help of the sturdy running board.