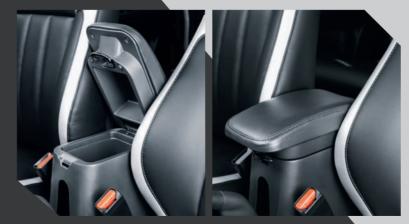

### SEAT SIDE CONSOLE

Keep the essentials handy on your hunt with the convenient and comfortable seat side console of the BR-V.