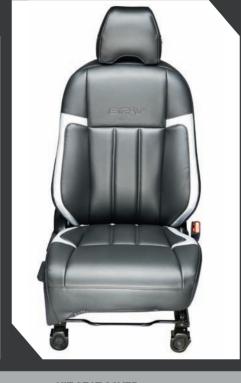

### DOOR EDGE GARNISH

Open the doors to newer adventures with the ornate door edge garnish of the BR-V.

KIT SEAT COVER PVC WITH PERFORATION

KIT SEAT COVER PVC WITH SILVER STRIPES

KIT SEAT COVER PVC WITH BLUE STRIPES

KIT SEAT COVER PVC WITH SILVER PIPING

### SEAT COVERS

Match your hunting saddles and your bold drives with the odourless, humid-less, and anti-abrasion seat covers. Available in 4 designs.