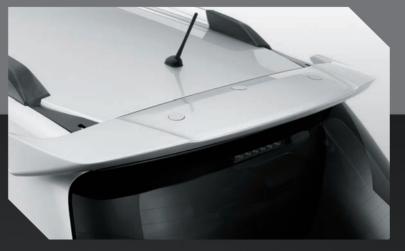

### TAIL GATE SPOILER

Cut through wind as you hunt with the aerodynamically designed tail gate spoiler.