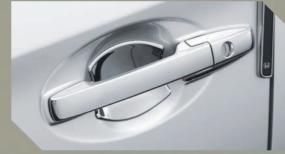

### CHROME DOOR HANDLE COVER AND PROTECTOR

Make a stylish entry into your BR-V with the anti-corrosive chrome door handle cover and protector. Chrome door protectors are available for V and VX variants.