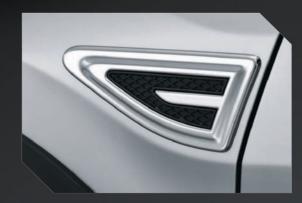

### FRONT FENDER GARNISH

Each step of the hunt will be a stylish one with the sleek front fender garnish.