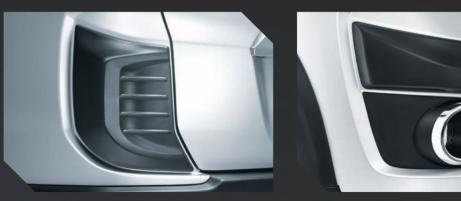

### FRONT GUARD

Face every new adventure without fear with the protective front guard on the BR-V.

### REAR BUMPER PROTECTORS

FRONT BUMPER PROTECTORS

**BUMPER PROTECTOR SET:** Shields the corners of the BR-V from bruising and help your hunts be exciting.