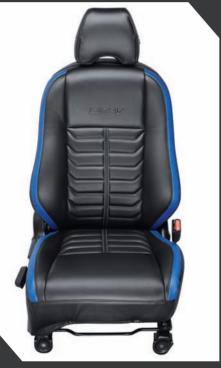

### DOOR EDGE GARNISH

Open the doors to newer adventures with the ornate door edge garnish of the BR-V.

KIT SEAT COVER PVC WITH PERFORATION

KIT SEAT COVER PVC WITH SILVER STRIPES

KIT SEAT COVER PVC WITH BLUE STRIPES

KIT SEAT COVER PVC WITH SILVER PIPING

### SEAT COVERS

Match your hunting saddles and your bold drives with the odourless, humid-less, and anti-abrasion seat covers. Available in 4 designs.