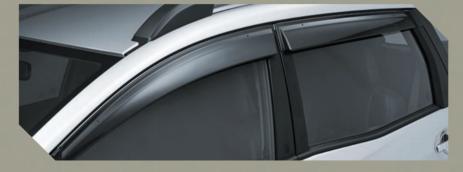

### DOOR VISOR

Enjoy the weather, dodge the rains and wind.

MUD GUARD

The BR-V gathers no dirt with its self-cleansing, non-mud-accumulating mud guard.