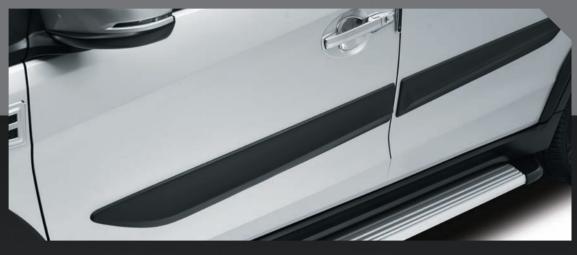

### BODY SIDE MOULDING ARMOUR

Stylish armour that clasps and protects the BR-V through your hunting adventures.

### RUNNING BOARD

Mount your hunting vehicle with the help of the sturdy running board.