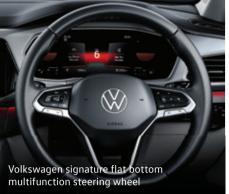

#### **Smart** Mode on

The intuitive and thoughtful Taigun helps you play smart to stay ahead in the hustle. The Volkswagen signature flat bottom multi-function steering wheel allows you stay on top of all that drives you ahead. While the Smart touch Climatronic AC and the ventilated seats set the temperature and keep