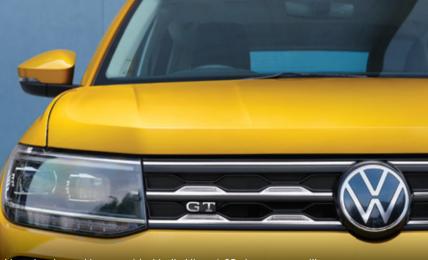

#### Muscular elevated bonnet with chiselled lines | 3D chrome step grille LED headlamps with DRL

### **Bold** Mode On

Vibrant, charismatic and dressed to hustle, the Taigun turns heads as it blazes its own path. Leading with a bold 3D chrome step grille, it makes a power move, even as it stands. The Muscular elevated bonnet towers above all those in its presence. While the first-in-segment Infinity LED tail lamps leave them awestruck. The sleek Electric sunroof ensures that the Taigun exudes style from every angle.