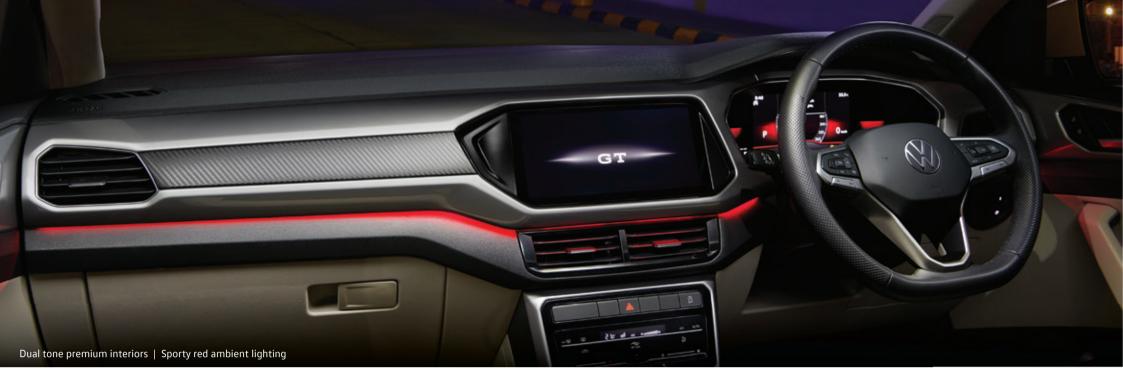

#### Vibrant colours

Wild Cherry Red

Candy White

Carbon Steel Grey

Once inside, the Taigun sets the mood for your hustle, with its sporty ambient lighting. The Dual tone premium interiors are designed by and for those with an eye for detail. The carbon finish complements the sporty look, while the massive boot space lets you accommodate a lot more in your everyday hustle.

#### **Smart** Mode on

The intuitive and thoughtful Taigun helps you play smart to stay ahead in the hustle. The Volkswagen signature flat bottom multi-function steering wheel allows you stay on top of all that drives you ahead. While the Smart touch Climatronic AC and the ventilated seats set the temperature and keep

you comfortable in any condition.

Park distance control and rear-view camera