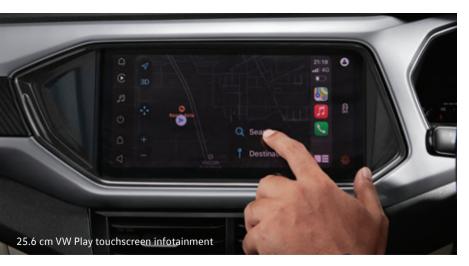

#### Tech Mode On

When it comes to technology, the Taigun is one step ahead. With the largest-in-segment 20.32 cm Digital cockpit, the Taigun always gives you an insight about your driving style. While the 25.6 cm VW Play touchscreen infotainment ensures that you stay connected to the hustle.