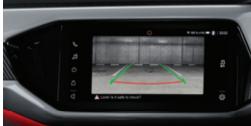

pace for every chase. The Manila alloy wheels provide that edge to complement the Taigun's performance.



<image><caption>





#### Tech Mode On

When it comes to technology, the Taigun is one step ahead. With the largest-in-segment 20.32 cm Digital cockpit, the Taigun always gives you an insight about your driving style. While the 25.6 cm VW Play touchscreen infotainment ensures that you stay connected to the hustle.









#### **Smart** Mode on

The intuitive and thoughtful Taigun helps you play smart to stay ahead in the hustle. The Volkswagen signature flat bottom multi-function steering wheel allows you stay on top of all that drives you ahead. While the Smart touch Climatronic AC and the ventilated seats set the temperature and keep







you comfortable in any condition.







Park distance control and rear-view camera



#### **Safe** Mode On

No one ever hustled to the top by playing it safe. Until now. Armed with over 40 world-class safety features like ESC (Electronic stability control) and Multi-collision brakes as standard, and up to 6 airbags, the Taigun's reliable German Engineering will always keep you safe, as you go all in.

## **40**+ Safety Features







#### The New Volkswagen Taigun

ŠKODA AUTO Volkswagen India Pvt. Ltd. Issue: August 2021 Subject to change without notice volkswagen.co.in Call toll-free 24x7: 1800 102 0909

Terms and conditions apply. \*Images are for representation purpose. Actual Features, accessories and specification may vary depending on variant and/or Country.\*\*Segment means Mid-size SUV with length between 4.2 Metre -