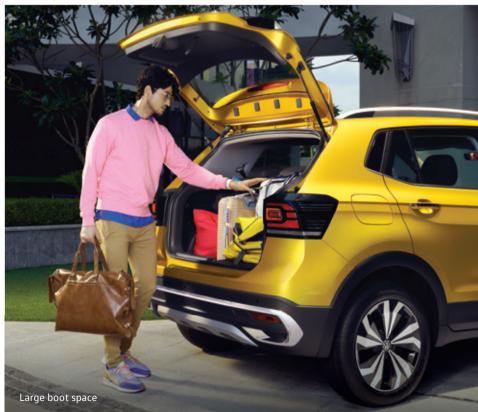

#### Vibrant colours

Wild Cherry Red

Candy White

Carbon Steel Grey

Once inside, the Taigun sets the mood for your hustle, with its sporty ambient lighting. The Dual tone premium interiors are designed by and for those with an eye for detail. The carbon finish complements the sporty look, while the massive boot space lets you accommodate a lot more in your everyday hustle.