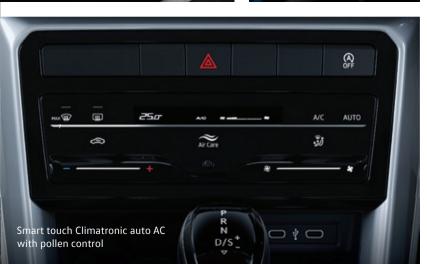

#### **Smart** Mode on

The intuitive and thoughtful Taigun helps you play smart to stay ahead in the hustle. The Volkswagen signature flat bottom multi-function steering wheel allows you stay on top of all that drives you ahead. While the Smart touch Climatronic AC and the ventilated seats set the temperature and keep

you comfortable in any condition.

Park distance control and rear-view camera