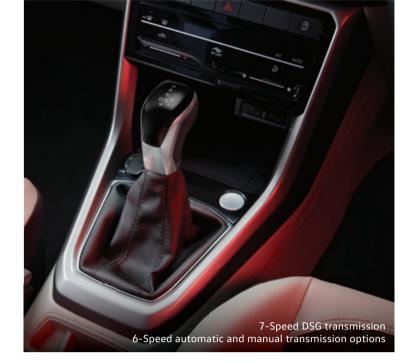

#### **Dynamic** Mode On

The thrill of hustle is in the chase of perfection. With the revolutionary TSI engine at its heart, the Taigun brings to the race, unabashed power combined with thoughtful efficiency. The 1.0 TSI engine available with manual and automatic transmission options, and the 1.5 TSI engine that comes with manual and DSG transmission options, lets you pick the best combination to set the pace for every chase. The Manila alloy wheels provide that edge to complement the Taigun's performance.