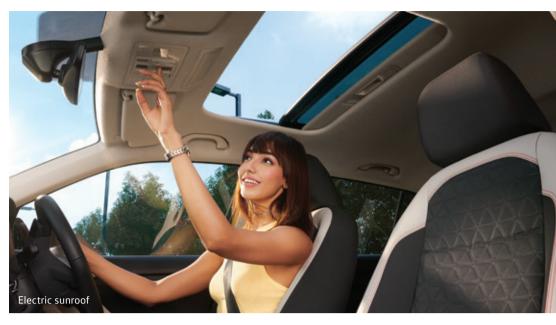

### **Bold** Mode On

Vibrant, charismatic and dressed to hustle, the Taigun turns heads as it blazes its own path. Leading with a bold 3D chrome step grille, it makes a power move, even as it stands. The Muscular elevated bonnet towers above all those in its presence. While the first-in-segment Infinity LED tail lamps leave them awestruck. The sleek Electric sunroof ensures that the Taigun exudes style from every angle.