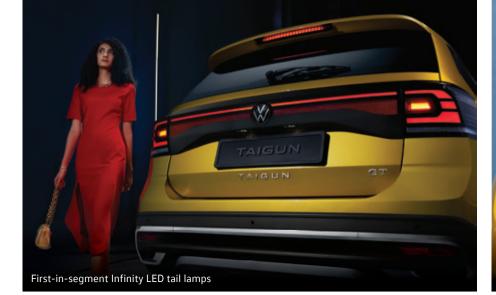

### **Bold** Mode On

Vibrant, charismatic and dressed to hustle, the Taigun turns heads as it blazes its own path. Leading with a bold 3D chrome step grille, it makes a power move, even as it stands. The Muscular elevated bonnet towers above all those in its presence. While the first-in-segment Infinity LED tail lamps leave them awestruck. The sleek Electric sunroof ensures that the Taigun exudes style from every angle.