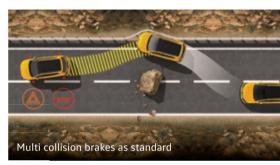

#### **Safe** Mode On

No one ever hustled to the top by playing it safe. Until now. Armed with over 40 world-class safety features like ESC (Electronic stability control) and Multi-collision brakes as standard, and up to 6 airbags, the Taigun's reliable German Engineering will always keep you safe, as you go all in.