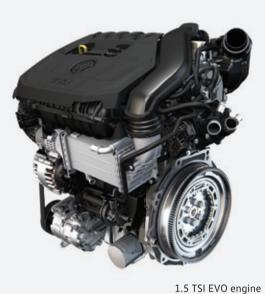

#### **Dynamic** Mode On

The thrill of hustle is in the chase of perfection. With the revolutionary TSI engine at its heart, the Taigun brings to the race, unabashed power combined with thoughtful efficiency. The 1.0 TSI engine available with manual and automatic transmission options, and the 1.5 TSI engine that comes with manual and DSG transmission options, lets you pick the best combination to set the pace for every chase. The Manila alloy wheels provide that edge to complement the Taigun's performance.