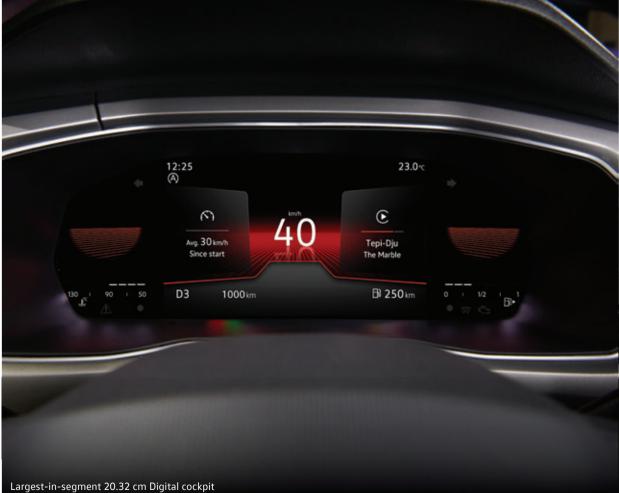

#### Tech Mode On

When it comes to technology, the Taigun is one step ahead. With the largest-in-segment 20.32 cm Digital cockpit, the Taigun always gives you an insight about your driving style. While the 25.6 cm VW Play touchscreen infotainment ensures that you stay connected to the hustle.