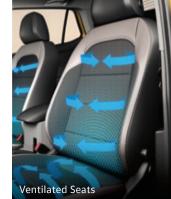

#### **Smart** Mode on

The intuitive and thoughtful Taigun helps you play smart to stay ahead in the hustle. The Volkswagen signature flat bottom multi-function steering wheel allows you stay on top of all that drives you ahead. While the Smart touch Climatronic AC and the ventilated seats set the temperature and keep

you comfortable in any condition.

Park distance control and rear-view camera