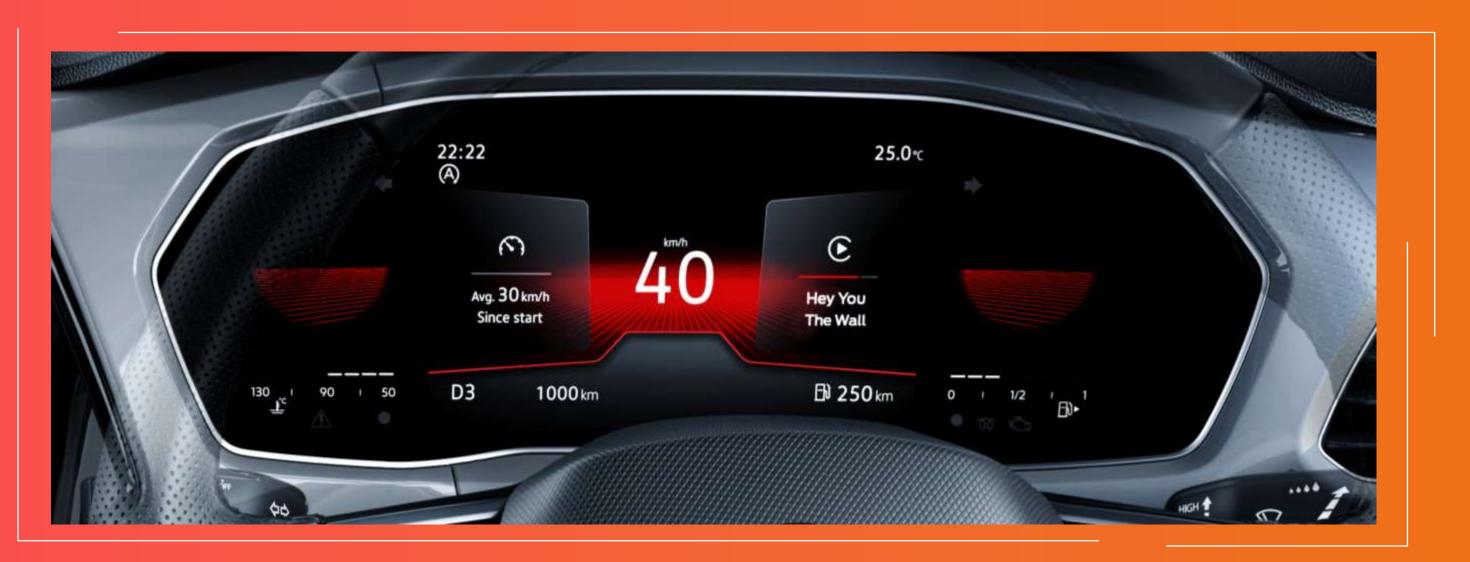

### 20.32 cm TFT screen digital cockpit

25.65 cm VW Play touchscreen infotainment