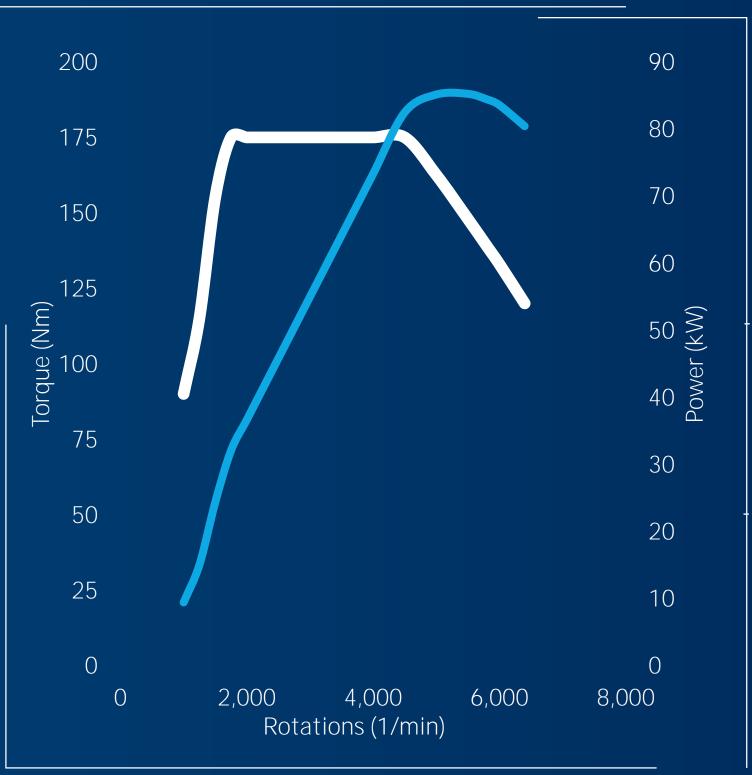

# 1.5 L TSI EVO Engine

-- Maximum efficiency

EA211 EVO Engine Family 1,498 cc 4-cylinders 150 PS (110 kW) @ 5000~6000 RPM 250 Nm @ 1600~3500 RPM ACT, Start / Stop

Manual, DSG

Instant power

-- Minimum consumption

EA211 Engine Family

1.0 L TSI

Engine

999 cc 3-cylinders 115 PS (85 kW) @ 5000~5500 RPM 178 Nm @ 1750~4500 RPM Manual, Automatic 1.0 L TSI

1.5 L TSI EVO

Manual

Automatic