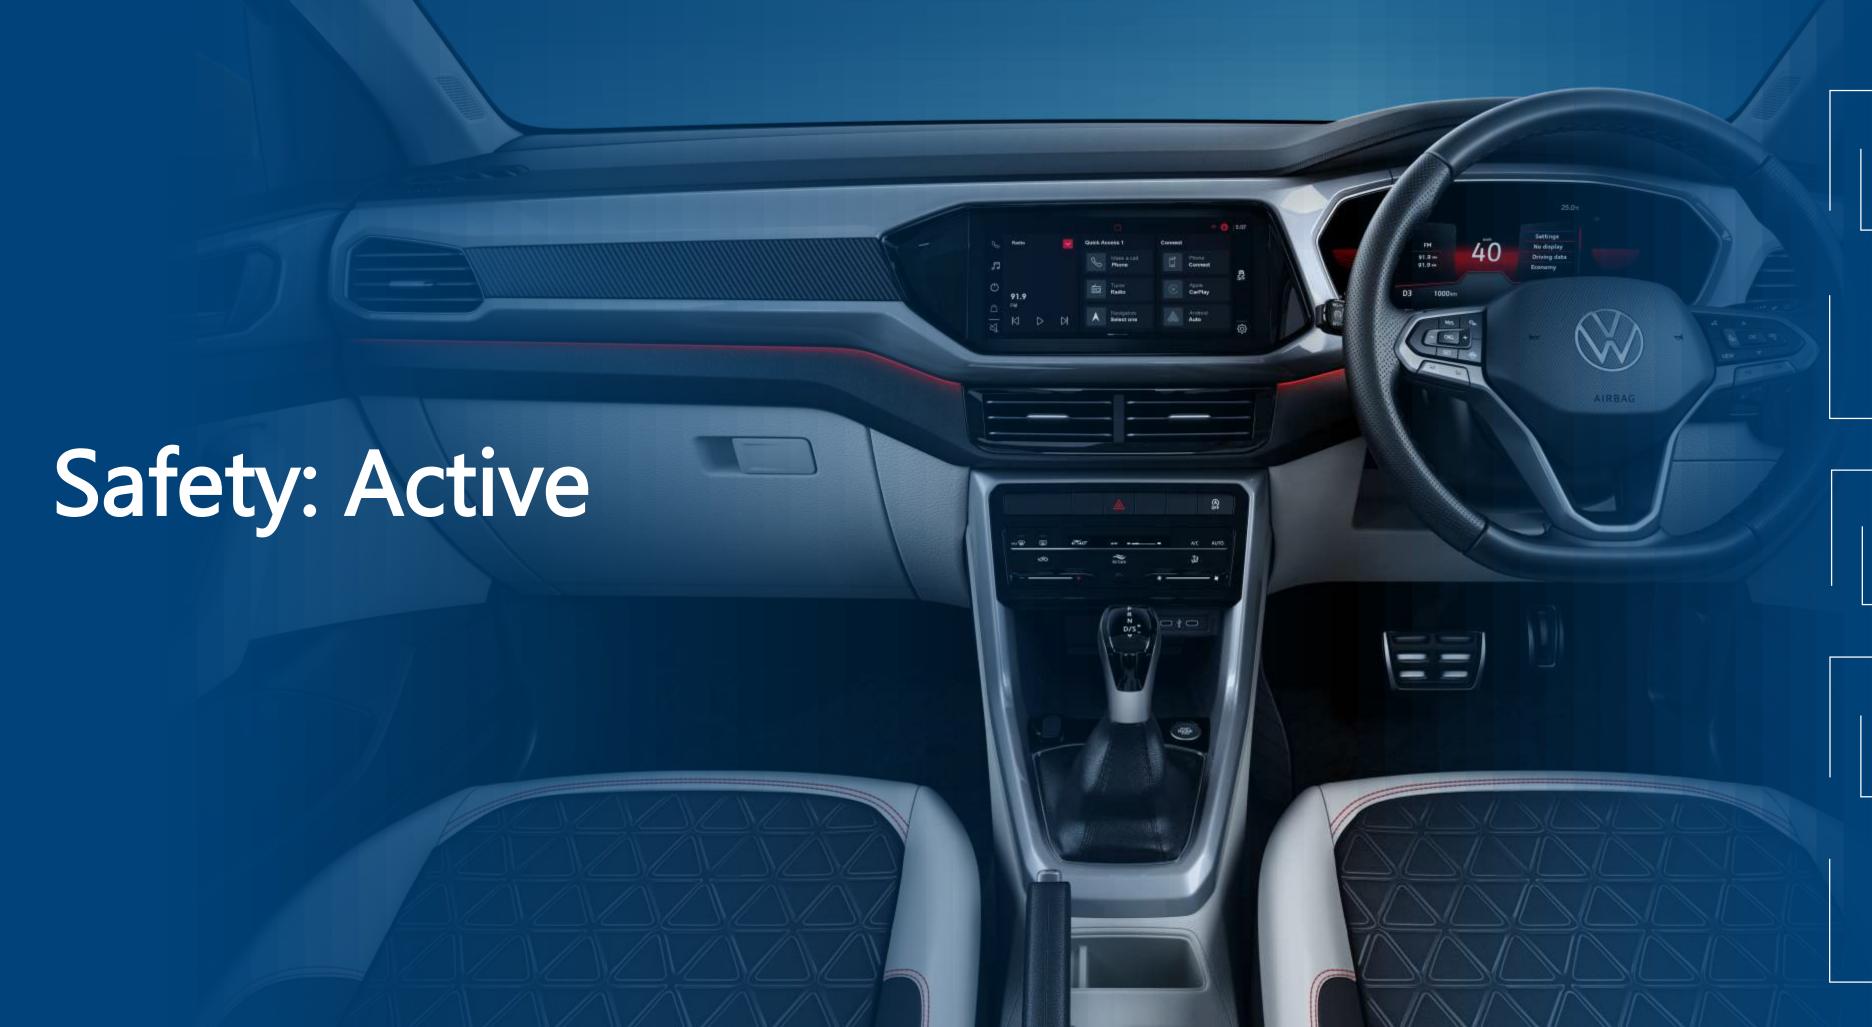

## Top Speed: 190 kmph

0-100kmph: 9.1 sec

Safety comes standard with Volkswagen

40+ Safety features

Tyre pressure deflation warning

Reverse camera with park sensors

Electronic brake force distribution

Hill-hold control

3 rear head restraints

Electronic stability control

Traction control system

Brake disc wiping

Hydraulic brake boosting

Electronic differential lock Advanced differential lock

| Multi-collision brakes

High strength steel structure