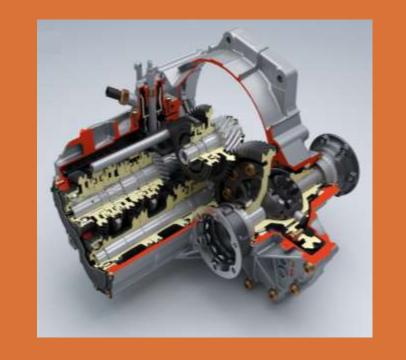

### MQ200

- 6-Speed
- Light weight modular architecture

### MQ281

- 6-Speed
- Light weight modular architecture

### AQ250

- 6-Speed, new generation
- Fluid torque convertor

#### **DQ200**

- 7-Speed Direct Shift Gearbox
- Dual clutch system