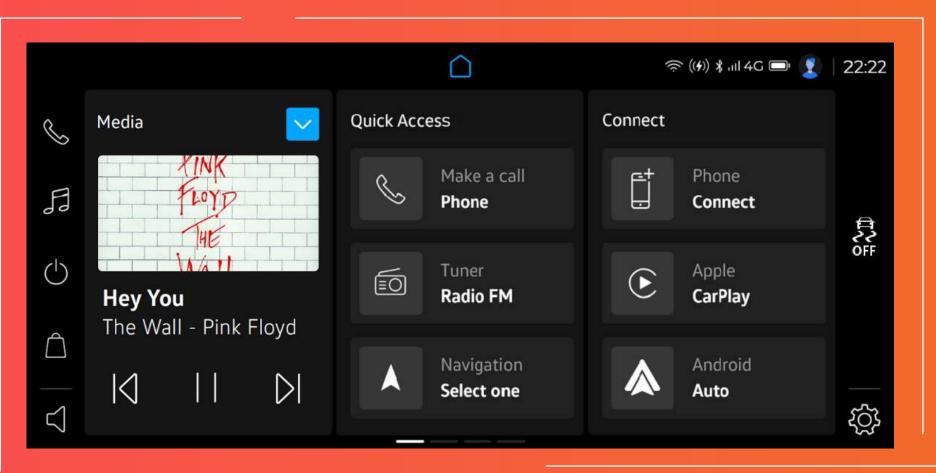

### 20.32 cm TFT screen digital cockpit

25.65 cm VW Play touchscreen infotainment