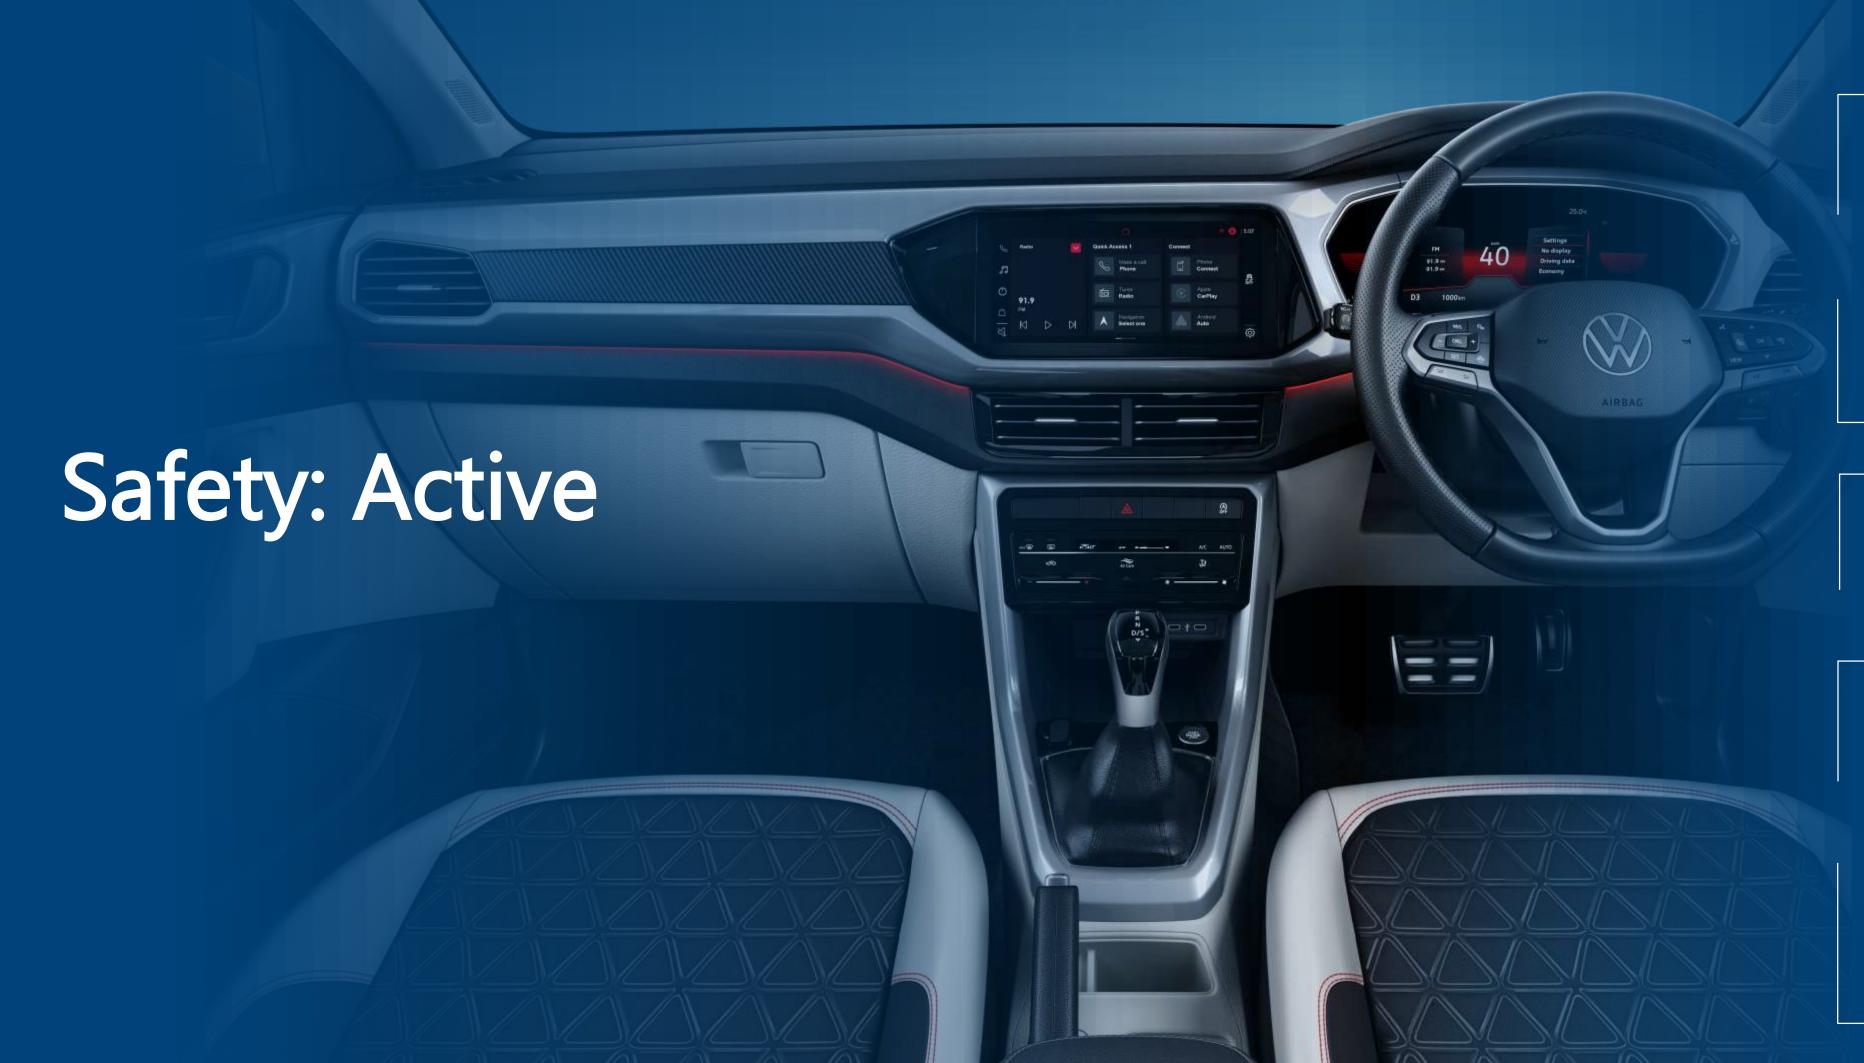

## Top Speed: 190 kmph

0-100kmph: 9.1 sec

Safety comes standard with Volkswagen

40+ Safety features

Tyre pressure deflation warning

Reverse camera with park sensors

Electronic brake force distribution

Hill-hold control

3 rear head restraints

Electronic stability control

Traction control system

Brake disc wiping

Hydraulic brake boosting

Electronic differential lock Advanced differential lock

| Multi-collision brakes

High strength steel structure