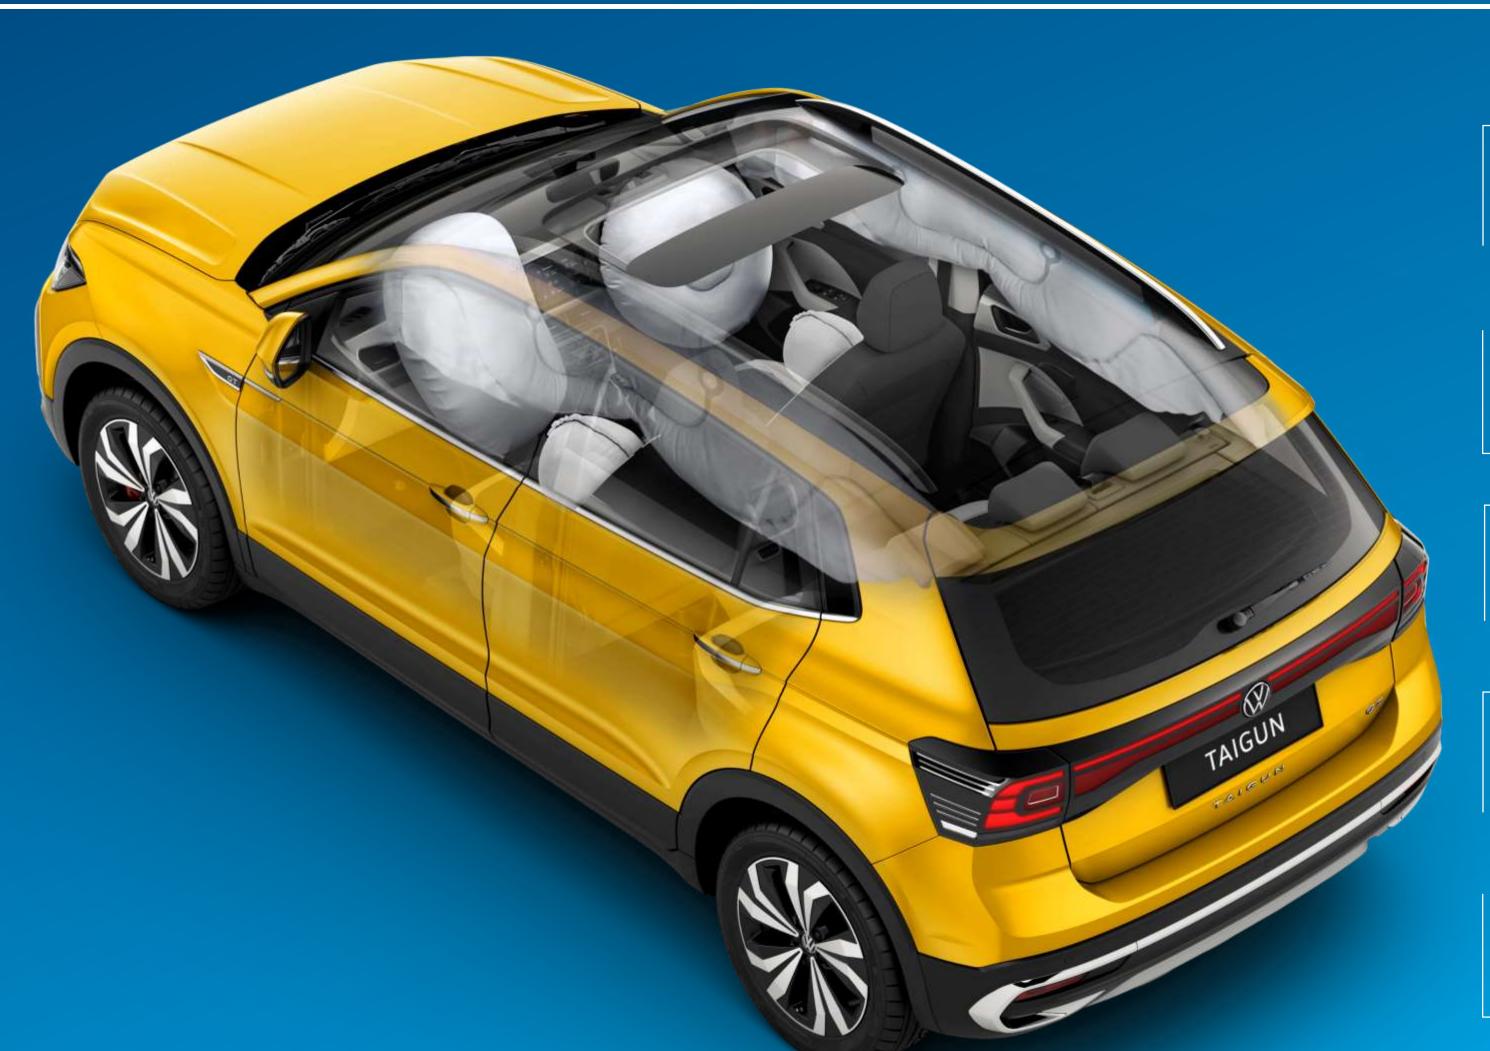

## Top Speed: 190 kmph

0-100kmph: 9.1 sec

Safety comes standard with Volkswagen

40+ Safety features

Tyre pressure deflation warning

Reverse camera with park sensors

Electronic brake force distribution

Hill-hold control

3 rear head restraints

Electronic stability control

Traction control system

Brake disc wiping

Hydraulic brake boosting

Electronic differential lock Advanced differential lock

| Multi-collision brakes

High strength steel structure

Up to 6 airbags

3-point safety belts for all passengers

2 ISOFIX anchorage on rear seat