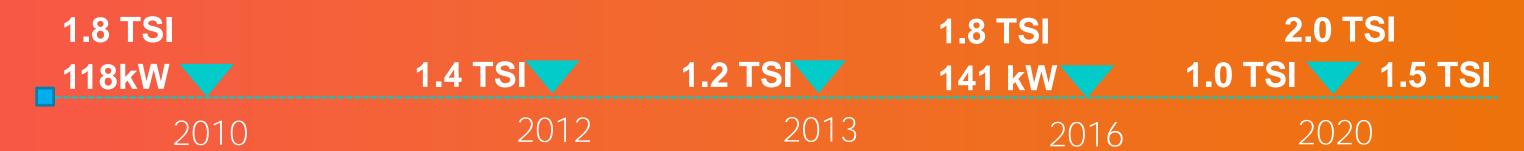

### TSI Engine

- --- Globally acclaimed, award winning technology of Volkswagen
- --- Fitted in 70% cars, globally
- Exciting Indian customers since 2010

- Will be in 100% of Indian product line-up
- Segment best (Mid-Size SUV) offering with 1.5L TSI EVO and 1.0L TSI engines

# 1.5 L TSI EVO Engine

-- Maximum efficiency

EA211 EVO Engine Family 1,498 cc 4-cylinders 150 PS (110 kW) @ 5000~6000 RPM 250 Nm @ 1600~3500 RPM ACT, Start / Stop

Manual, DSG

Instant power

-- Minimum consumption

EA211 Engine Family

1.0 L TSI

Engine

999 cc 3-cylinders 115 PS (85 kW) @ 5000~5500 RPM 178 Nm @ 1750~4500 RPM Manual, Automatic 1.0 L TSI

1.5 L TSI EVO

Manual

Automatic