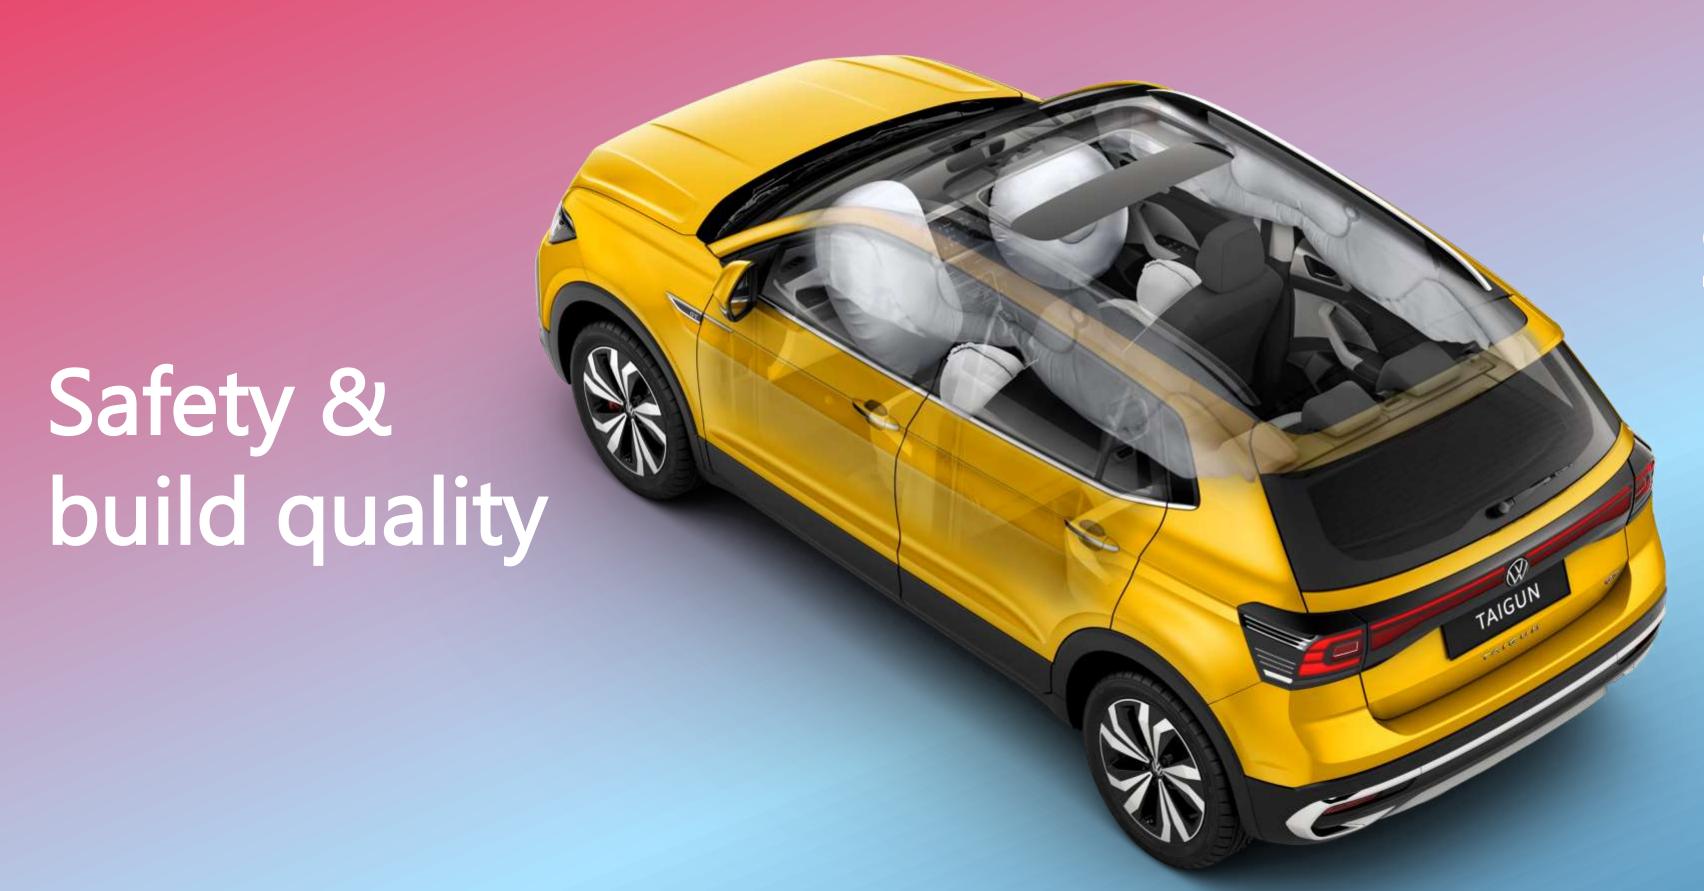

## Top Speed: 190 kmph

0-100kmph: 9.1 sec

Safety comes standard with Volkswagen

40+ Safety features

Tyre pressure deflation warning

Reverse camera with park sensors

Electronic brake force distribution

Hill-hold control

3 rear head restraints

Electronic stability control

Traction control system

Brake disc wiping

Hydraulic brake boosting

Electronic differential lock Advanced differential lock

| Multi-collision brakes

High strength steel structure

Up to 6 airbags

3-point safety belts for all passengers

2 ISOFIX anchorage on rear seat