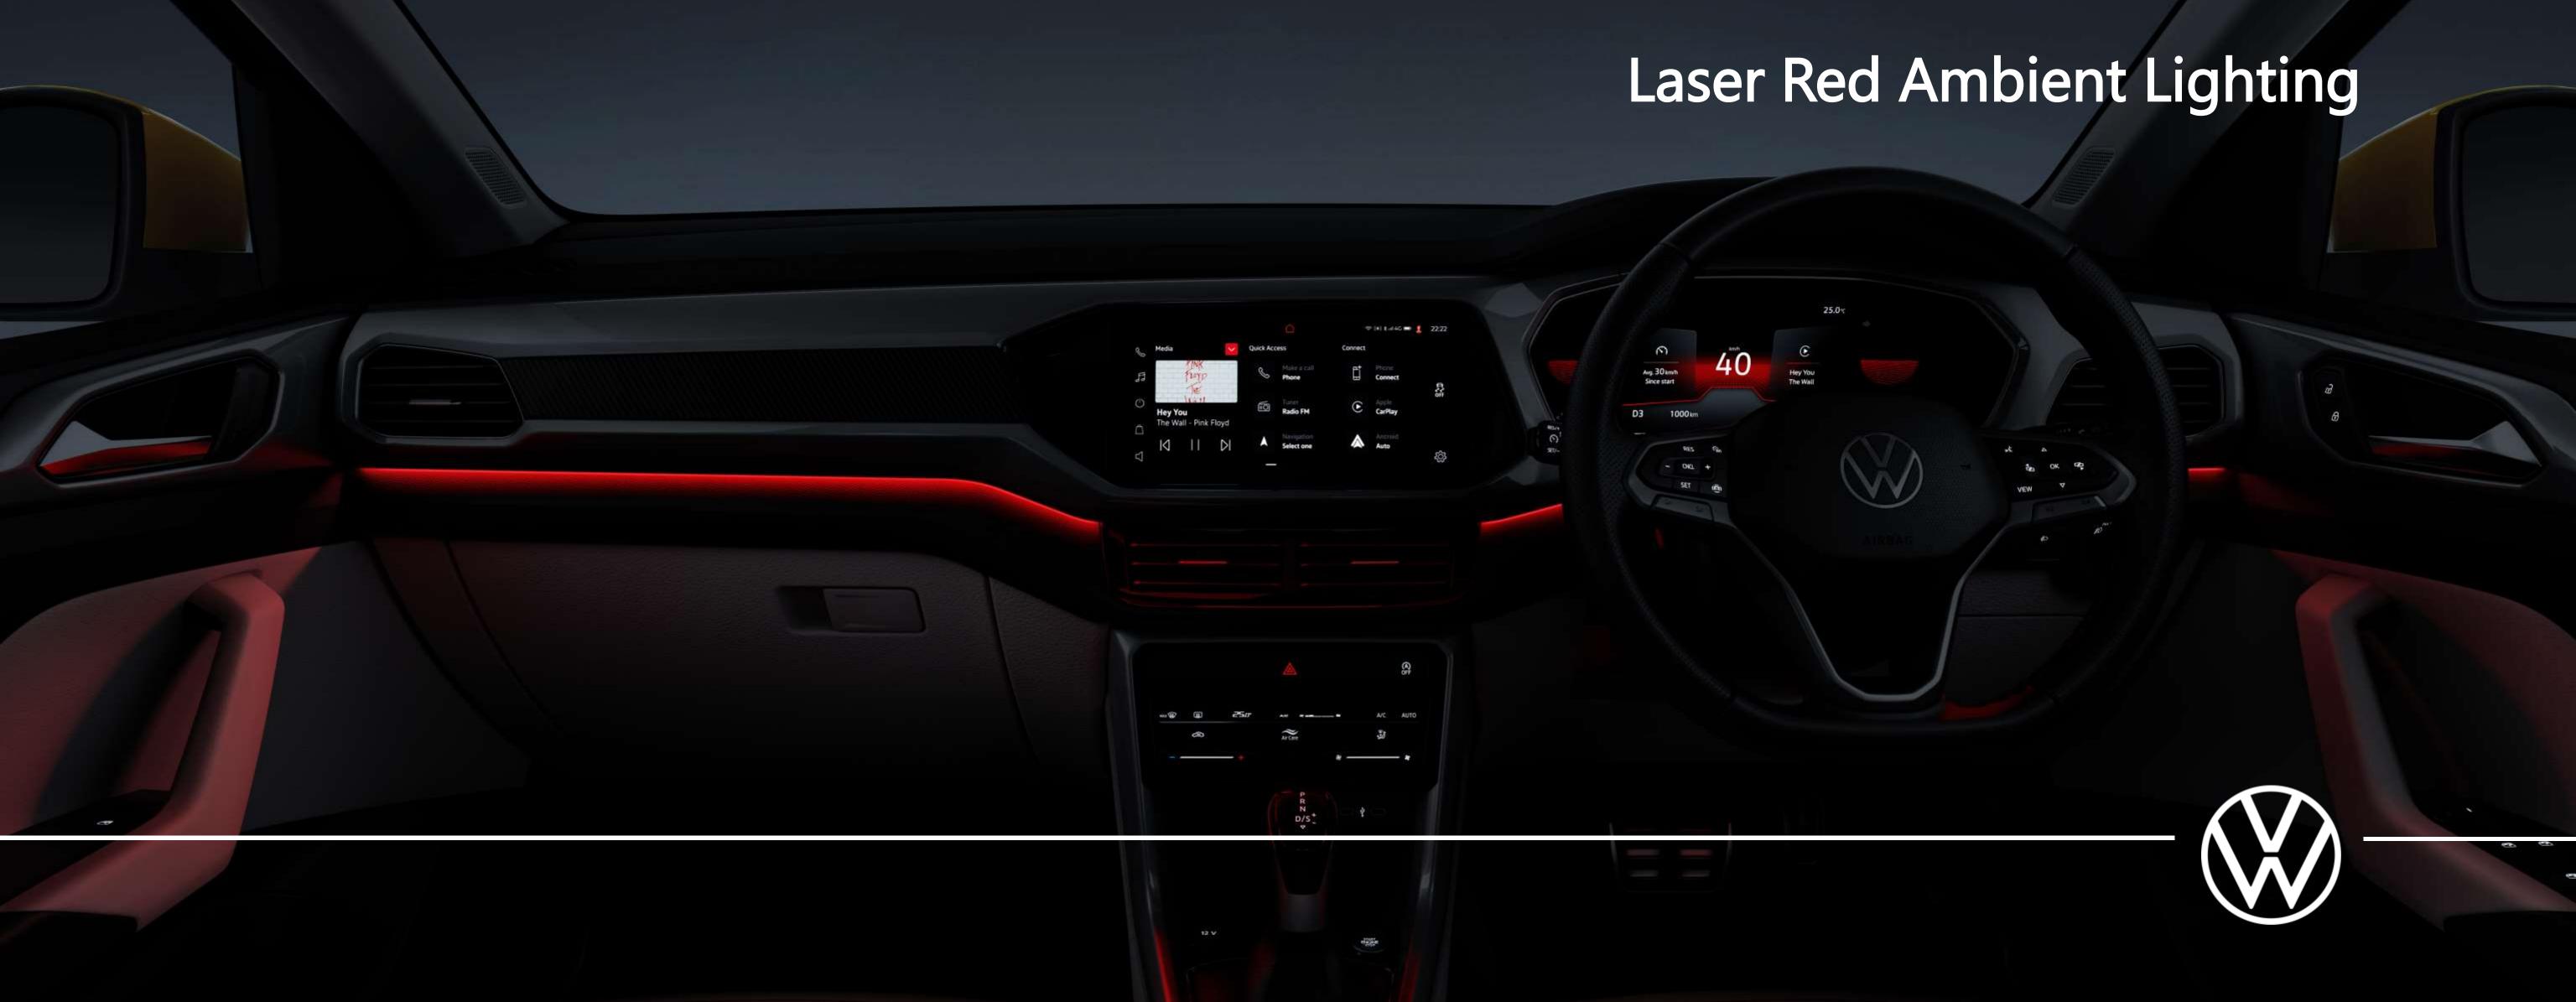

### Bold Interiors

## Bold Interiors

# Bold Interiors

Wireless charging

### 20.32 cm TFT screen digital cockpit

25.65 cm VW Play touchscreen infotainment