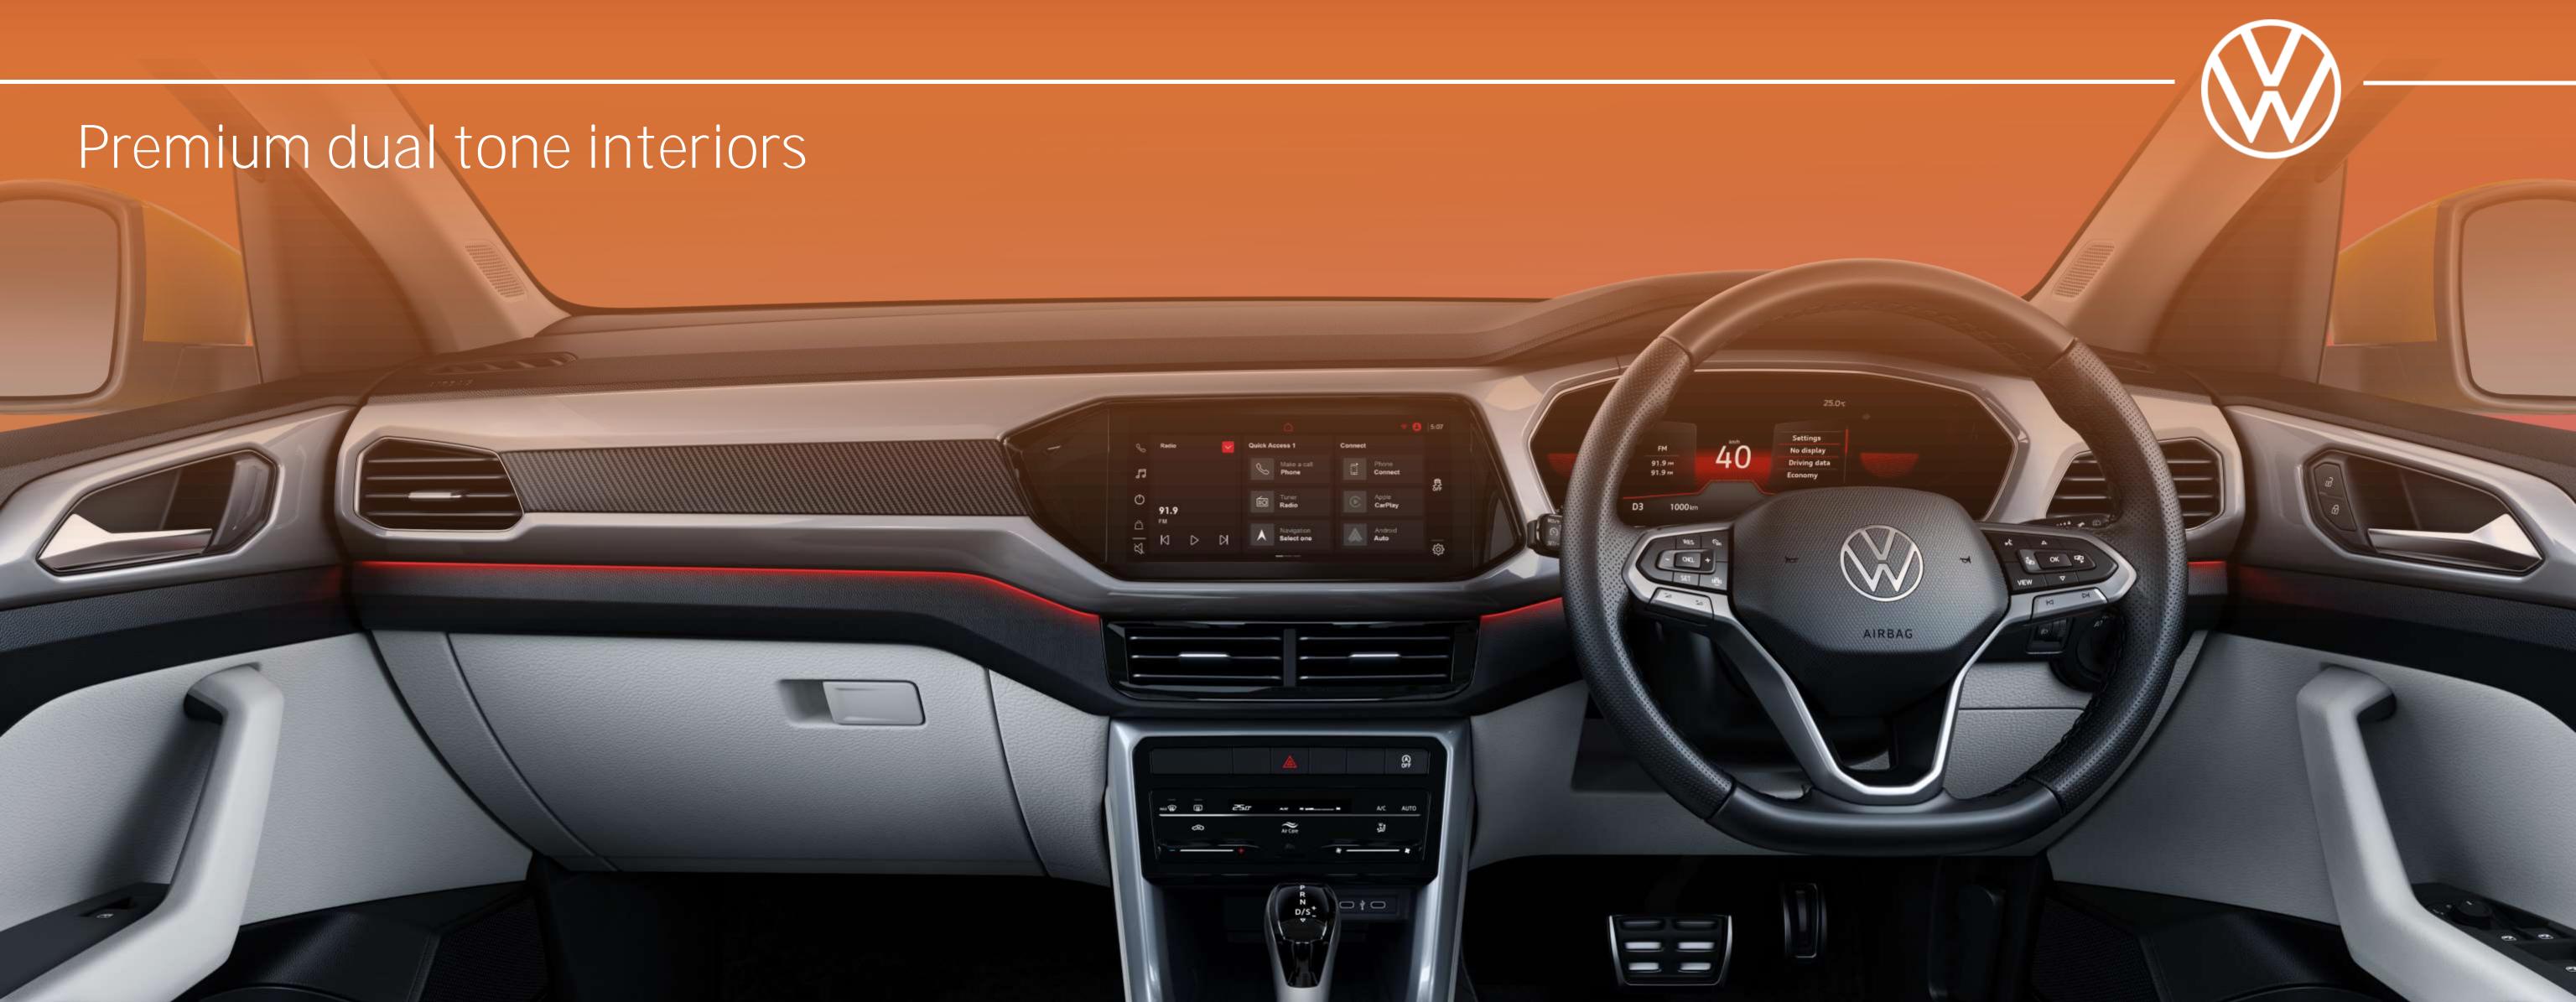

### Bold Interiors

## Bold Interiors

# Bold Interiors

Wireless charging

### 20.32 cm TFT screen digital cockpit

25.65 cm VW Play touchscreen infotainment