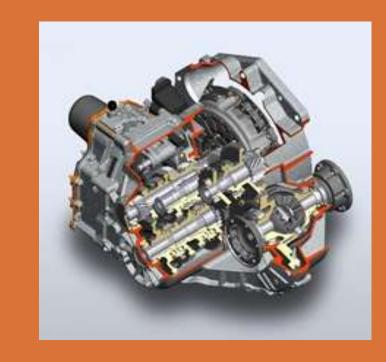

### TSI Engine

- --- Globally acclaimed, award winning technology of Volkswagen
- --- Fitted in 70% cars, globally
- Exciting Indian customers since 2010

- Will be in 100% of Indian product line-up
- Segment best (Mid-Size SUV) offering with 1.5L TSI EVO and 1.0L TSI engines

# 1.5 L TSI EVO Engine

-- Maximum efficiency

EA211 EVO Engine Family 1,498 cc 4-cylinders 150 PS (110 kW) @ 5000~6000 RPM 250 Nm @ 1600~3500 RPM ACT, Start / Stop

Manual, DSG

Instant power

-- Minimum consumption

EA211 Engine Family

1.0 L TSI

Engine

999 cc 3-cylinders 115 PS (85 kW) @ 5000~5500 RPM 178 Nm @ 1750~4500 RPM Manual, Automatic 1.0 L TSI

1.5 L TSI EVO

Manual

Automatic

### MQ200

- 6-Speed
- Light weight modular architecture

### MQ281

- 6-Speed
- Light weight modular architecture

### AQ250

- 6-Speed, new generation
- Fluid torque convertor

#### **DQ200**

- 7-Speed Direct Shift Gearbox
- Dual clutch system