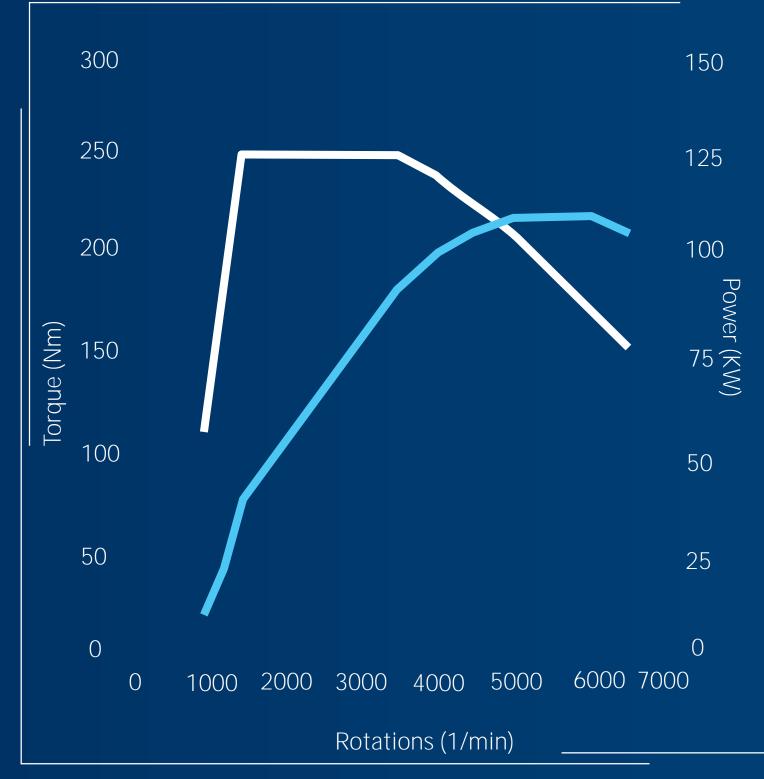

# 1.5 L TSI EVO Engine

-- Maximum efficiency

EA211 EVO Engine Family 1,498 cc 4-cylinders 150 PS (110 kW) @ 5000~6000 RPM 250 Nm @ 1600~3500 RPM ACT, Start / Stop

Manual, DSG

Instant power

-- Minimum consumption