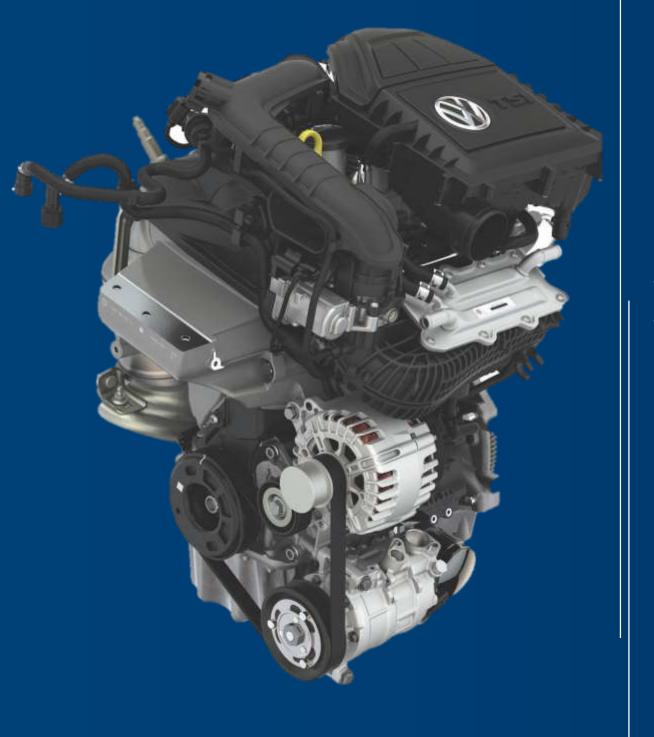

EA211 Engine Family

1.0 L TSI

Engine

999 cc 3-cylinders 115 PS (85 kW) @ 5000~5500 RPM 178 Nm @ 1750~4500 RPM Manual, Automatic 1.0 L TSI

1.5 L TSI EVO

Manual

Automatic