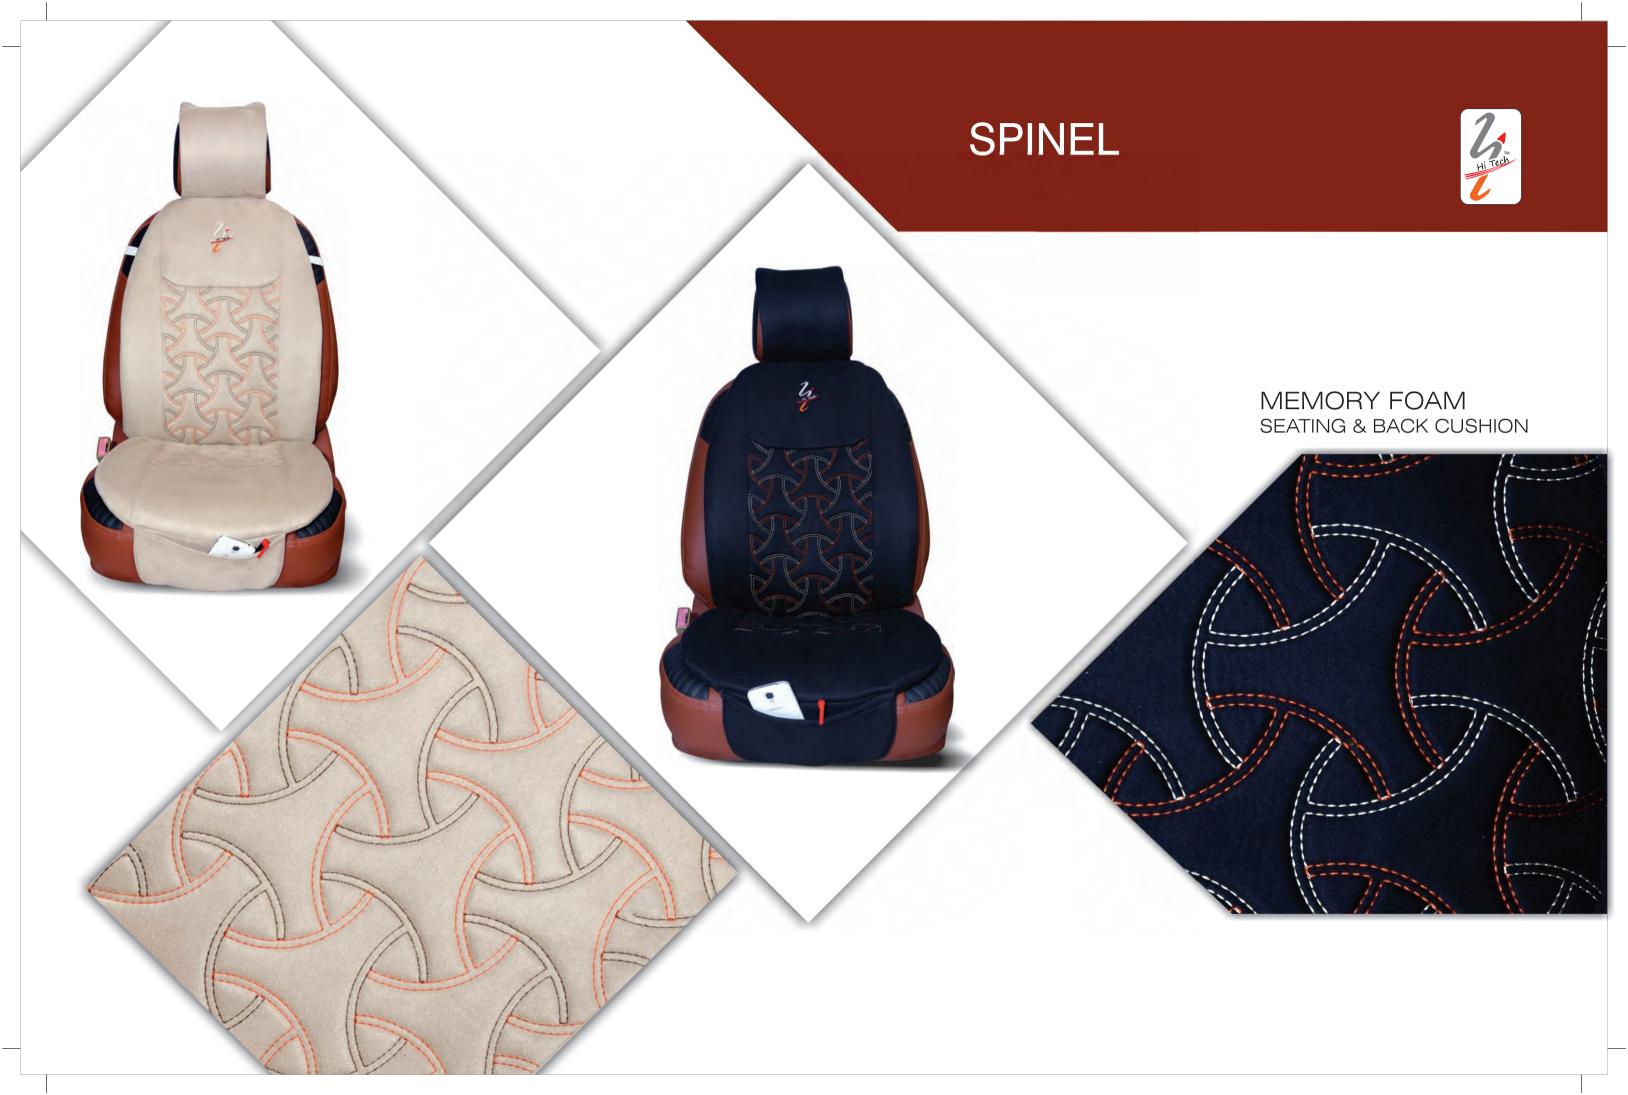

ent durability makes it wonderful to feel, use and maintain.





### **VANESSA**

VANESSA - An automotive grade velvet fabric with a unique cotton backing provides for an elegant look and feel. Seat covers made from this fabric are weather - friendly, extremely comfortable & durable.





### DIGITSAL ACCESSORIES









Draw Combo



Denizen Combo

Dynamo Combo

# COMFORT ACCESSORIES





ORIGINAL LEATHER HIDE NATION



Steering Grip Premium



ORIGINAL LEATHER NAPPA SKIN













## STEERING COVER





STRAWBERRY

MIDNIGST BLUE



FABIAN
EMBOSSED STEERING COVER



Contraction of the second

SADDLE BROWN

**GRANET RED** 



BLACK





# VIGO NRP 101 IS THE WICK IN THE CANDLE OF LEARNING CURICH NR 104 NRP 102 NRE 107 NRE 105 NR 103 NRE 106 NRP 103 PRINTED & EMBROIDERED CUSHIONS











## LEMONT



**BACK SEAT ORGANISER** 





## TESSA



SUN VISOR TISSUE CASE





## ASPEN



## ENZO





## CARSON





# CAR SHIELD

(CAR BODY COVER)