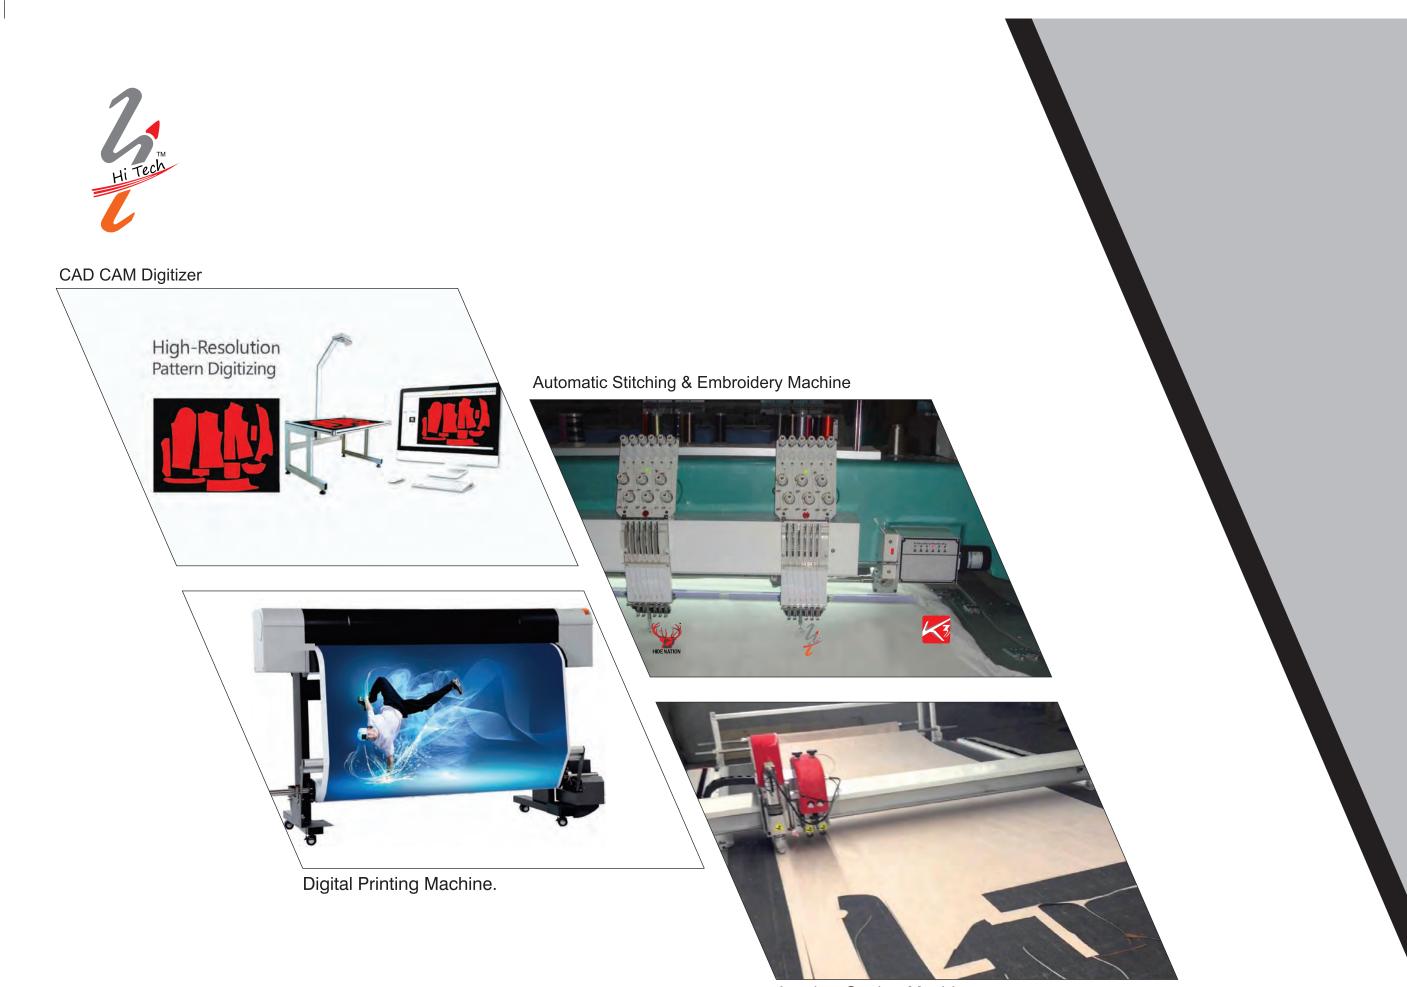

C O L L E C T I O N 2 0 1 8

Leather Cutting Machine

Hi-Tech's state-of-the-art manufacturing plant is situated at Malad, Mumbai and Valsad (Pardi GIDC) Gujarat. Our products are designed & manufactured by best-in class in-house experts with over 25 years' experience and specialization in the automotive industry requirements.