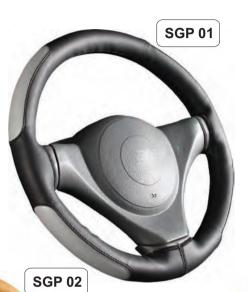

## STEERING COVER

STRAWBERRY

MIDNIGST BLUE

FABIAN
EMBOSSED STEERING COVER

Contraction of the second

SADDLE BROWN

**GRANET RED** 

BLACK