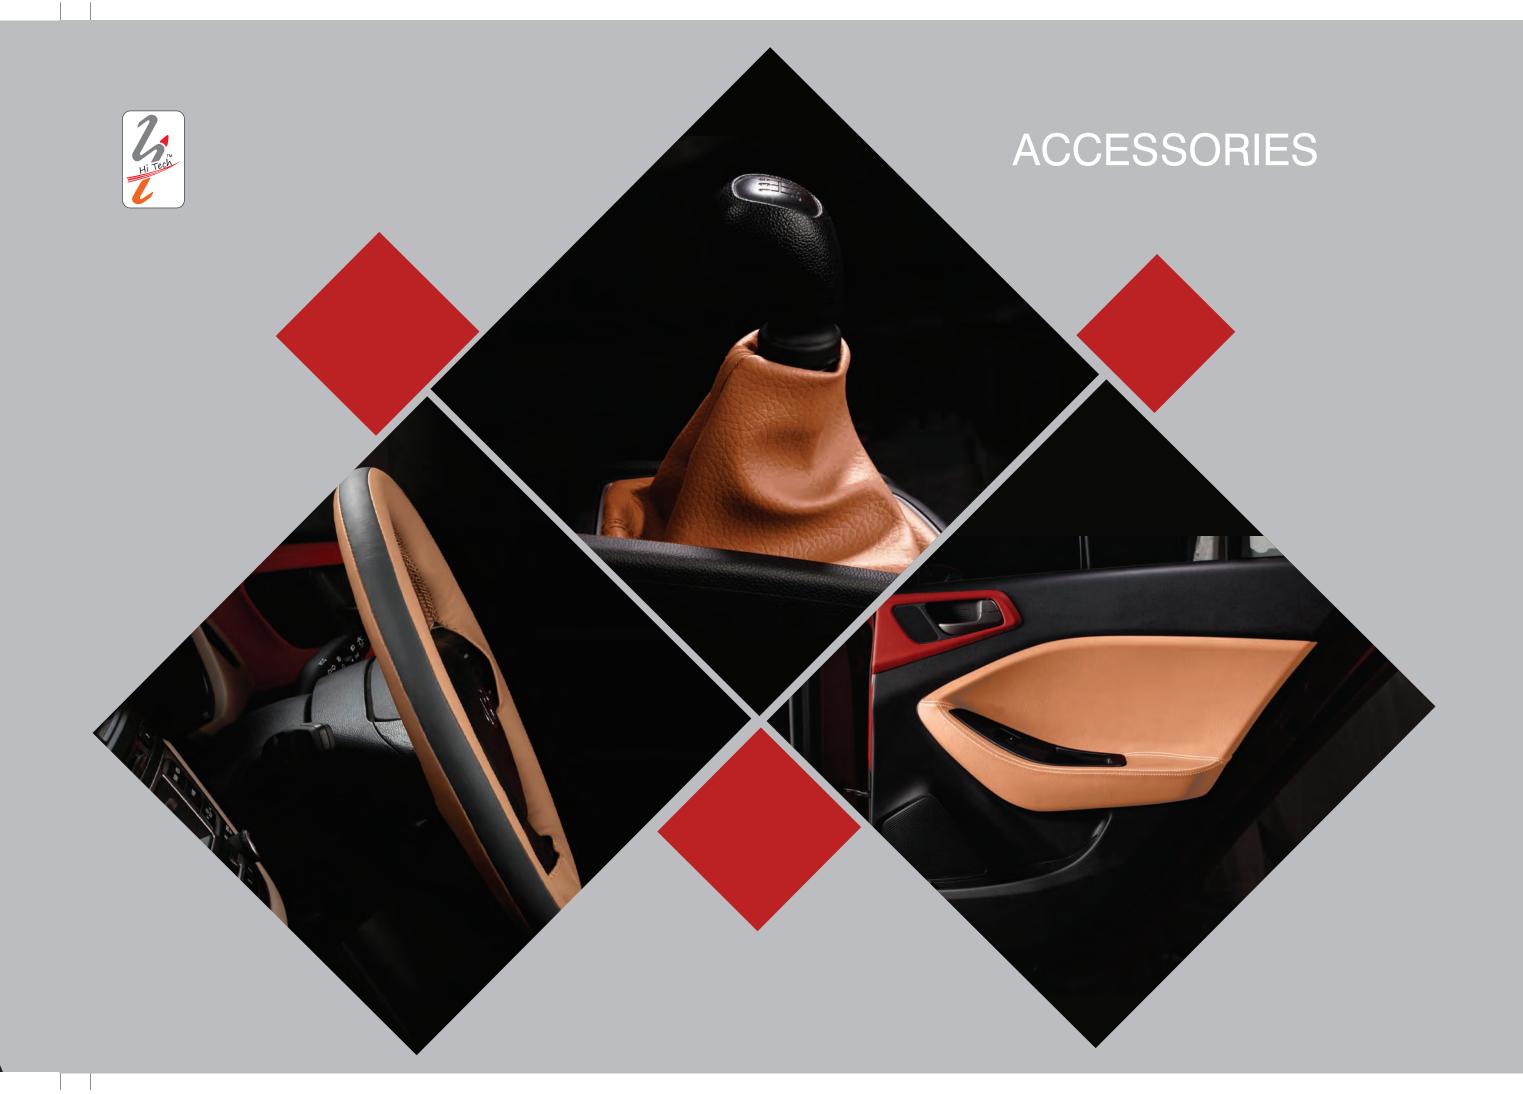

# COMFORT ACCESSORIES

ORIGINAL LEATHER HIDE NATION

Steering Grip Premium

ORIGINAL LEATHER NAPPA SKIN

## STEERING COVER

STRAWBERRY

MIDNIGST BLUE

FABIAN
EMBOSSED STEERING COVER

Contraction of the second

SADDLE BROWN

**GRANET RED** 

BLACK