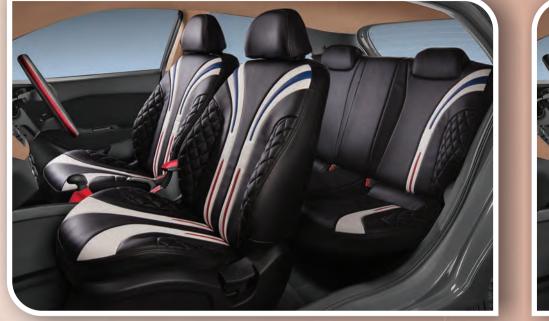

ILVER STITCH





#### REPLAY

INDIGO BLUE + WHITE STITCH





#### ROMANO

RED + WHITE BLACK





#### RISER

RED + OYSTER





#### ROOMY

SILVER + DARK GREY





#### REGENT

COFFEE+ OYSTER





#### REMIX

OYSTER + BURNT ORANGE STITCH





#### REGIEN

BLACK + RED STITCH





#### RIPPLE

IVORY+ COFFEE



## REGULAR

















PREMIUM COLLECTION



#### POLITE

BLACK+ BURNT ORANGE





## PRISM OYSTER





#### PEXTON

BURNT ORANGE + BLACK + IVORY





#### PROPEL

DEEP BLUE + RED + WHITE + BLACK





#### **PALLAZIO**

LIGHT GREY + BLACK





#### PALICAN

SILVER PIPING + PLUM (ARISTO)





## PACE





#### PRAISE

WHITE + BRICK RED





#### PATRON

WHITE + BLACK





#### PRISTINE

DEEP BLUE + WHITE + BLUE STITCH





#### PLATINUM

OYSTER BURNT ORANGE



#### PREMIUM























DIGITAL



#### DENIZEN

PRINTING ON WHITE





#### DIFFUSE

PRINTING ON BEIGE





#### DYNAMO

PRINTING ON WHITE





## DUKE PRINTING ON WHITE





### DAME







#### DRAW

PRINTING ON BEIGE





#### DASHING

PRINTING ON OYSTER



## DIGITAL













### NOVA

NOVA - is a unique product introduced for the first time in the Indian automotive segment by us. It's large and deep grain structure gives a fantastic genuine leather-like appearance which enhances the aesthetics of your car interiors.





#### **ARENA**

ARENA - The most popular material variant in the automotive segment. Its supportive fabric and polycoat has a unique dry feel and svelte lustre with makes this product very attractive, flexible and leather-like touch n feel.





### NAPPA SPORTS

NAPPA S