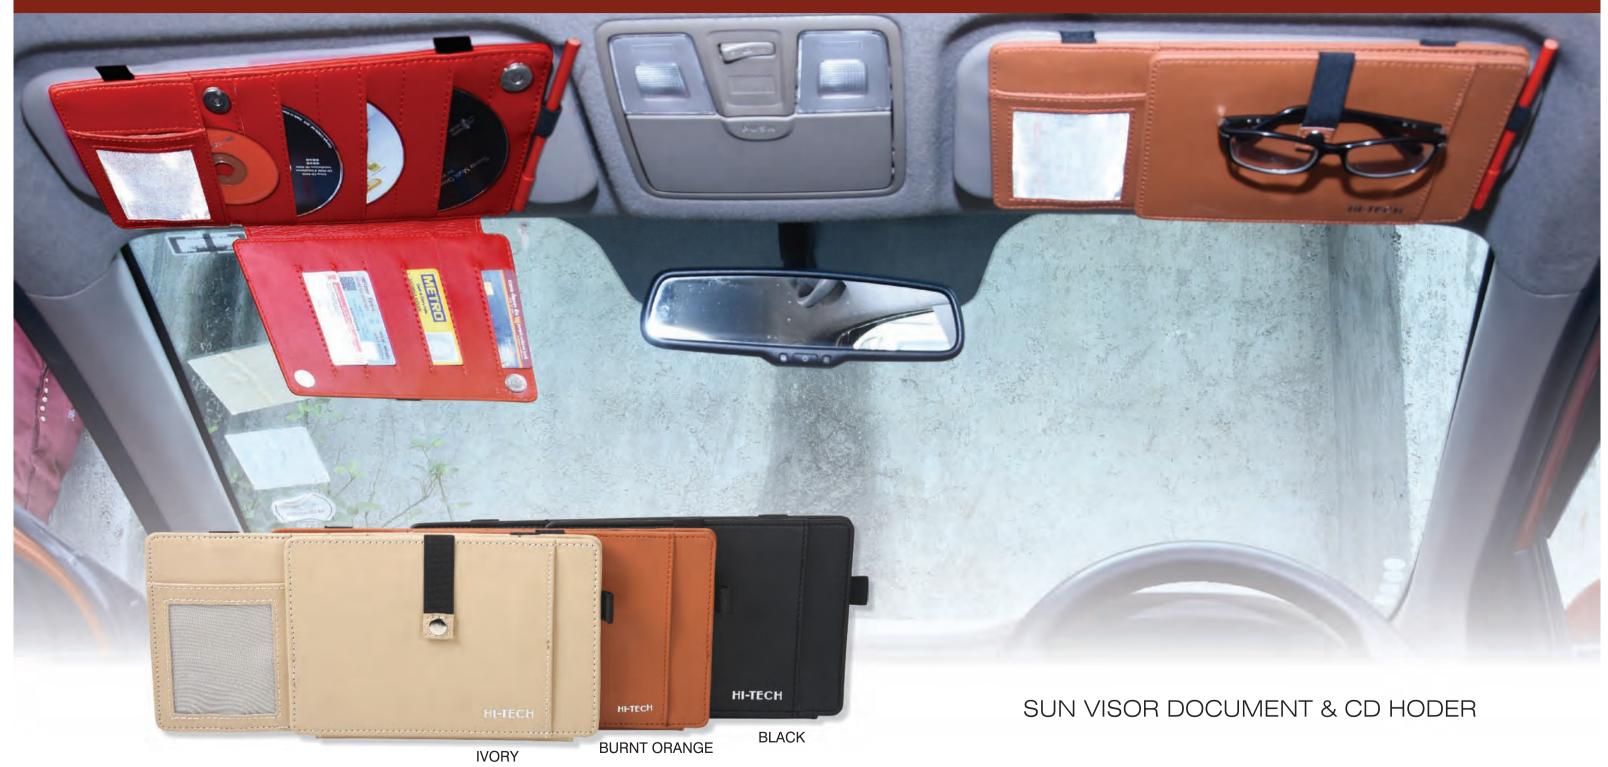

with a unique cotton backing provides for an elegant look and feel. Seat covers made from this fabric are weather - friendly, extremely comfortable & durable.





### DIGITSAL ACCESSORIES









Draw Combo



Denizen Combo

Dynamo Combo

# COMFORT ACCESSORIES





ORIGINAL LEATHER HIDE NATION



Steering Grip Premium



ORIGINAL LEATHER NAPPA SKIN













## STEERING COVER





STRAWBERRY

MIDNIGST BLUE



FABIAN
EMBOSSED STEERING COVER



Contraction of the second

SADDLE BROWN

**GRANET RED** 



BLACK





# VIGO NRP 101 IS THE WICK IN THE CANDLE OF LEARNING CURICH NR 104 NRP 102 NRE 107 NRE 105 NR 103 NRE 106 NRP 103 PRINTED & EMBROIDERED CUSHIONS











## LEMONT



**BACK SEAT ORGANISER** 





## TESSA



SUN VISOR TISSUE CASE





## ASPEN



## ENZO





## CARSON





# CAR SHIELD

(CAR BODY COVER)