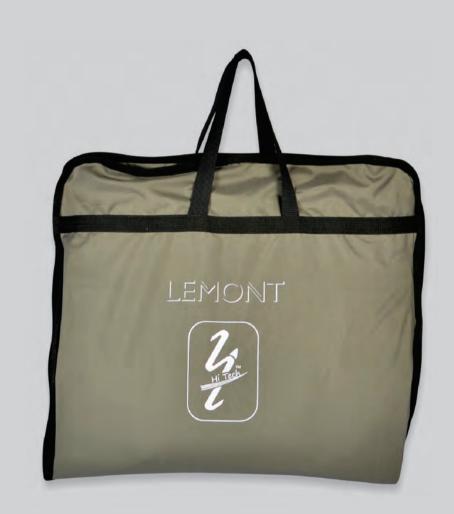

kes it wonderful to feel, use and maintain.





### **VANESSA**

VANESSA - An automotive grade velvet fabric with a unique cotton backing provides for an elegant look and feel. Seat covers made from this fabric are weather - friendly, extremely comfortable & durable.





### DIGITSAL ACCESSORIES









Draw Combo



Denizen Combo

Dynamo Combo

# COMFORT ACCESSORIES





ORIGINAL LEATHER HIDE NATION



Steering Grip Premium



ORIGINAL LEATHER NAPPA SKIN













## STEERING COVER





STRAWBERRY

MIDNIGST BLUE



FABIAN
EMBOSSED STEERING COVER



Contraction of the second

SADDLE BROWN

**GRANET RED** 



BLACK





# VIGO NRP 101 IS THE WICK IN THE CANDLE OF LEARNING CURICH NR 104 NRP 102 NRE 107 NRE 105 NR 103 NRE 106 NRP 103 PRINTED & EMBROIDERED CUSHIONS











## LEMONT



**BACK SEAT ORGANISER** 





## TESSA



SUN VISOR TISSUE CASE





## ASPEN



## ENZO





## CARSON





# CAR SHIELD

(CAR BODY COVER)