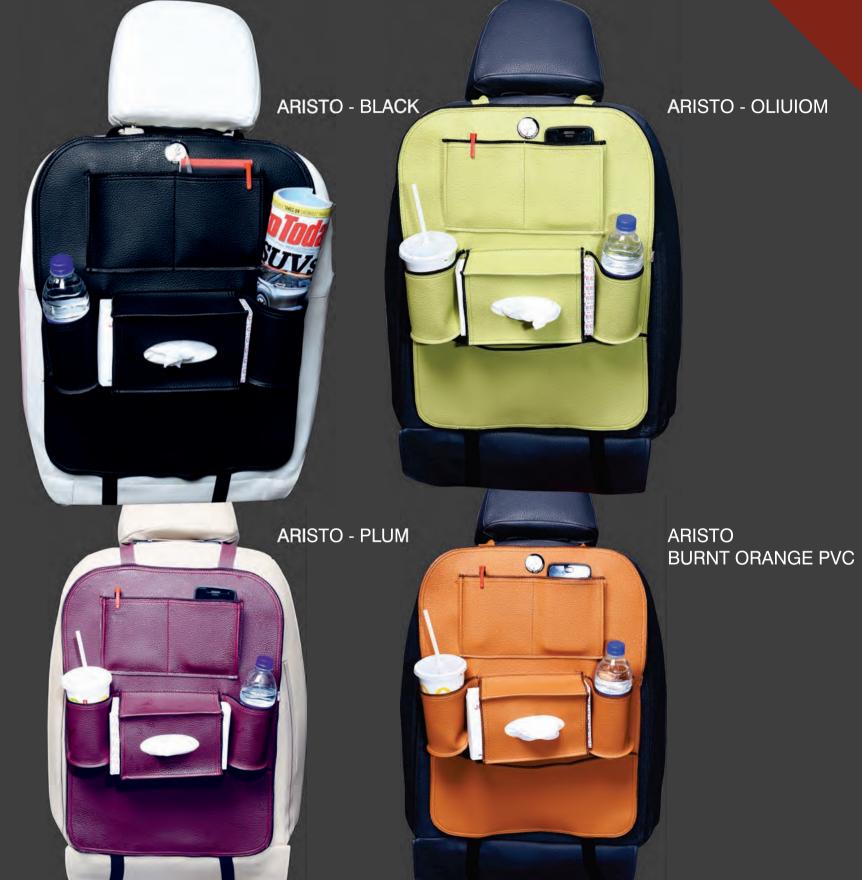

durability makes it wonderful to feel, use and maintain.





### **VANESSA**

VANESSA - An automotive grade velvet fabric with a unique cotton backing provides for an elegant look and feel. Seat covers made from this fabric are weather - friendly, extremely comfortable & durable.





### DIGITSAL ACCESSORIES









Draw Combo



Denizen Combo

Dynamo Combo

# COMFORT ACCESSORIES





ORIGINAL LEATHER HIDE NATION



Steering Grip Premium



ORIGINAL LEATHER NAPPA SKIN













## STEERING COVER





STRAWBERRY

MIDNIGST BLUE



FABIAN
EMBOSSED STEERING COVER



Contraction of the second

SADDLE BROWN

**GRANET RED** 



BLACK





# VIGO NRP 101 IS THE WICK IN THE CANDLE OF LEARNING CURICH NR 104 NRP 102 NRE 107 NRE 105 NR 103 NRE 106 NRP 103 PRINTED & EMBROIDERED CUSHIONS











## LEMONT



**BACK SEAT ORGANISER** 





## TESSA



SUN VISOR TISSUE CASE





## ASPEN



## ENZO





## CARSON





# CAR SHIELD

(CAR BODY COVER)