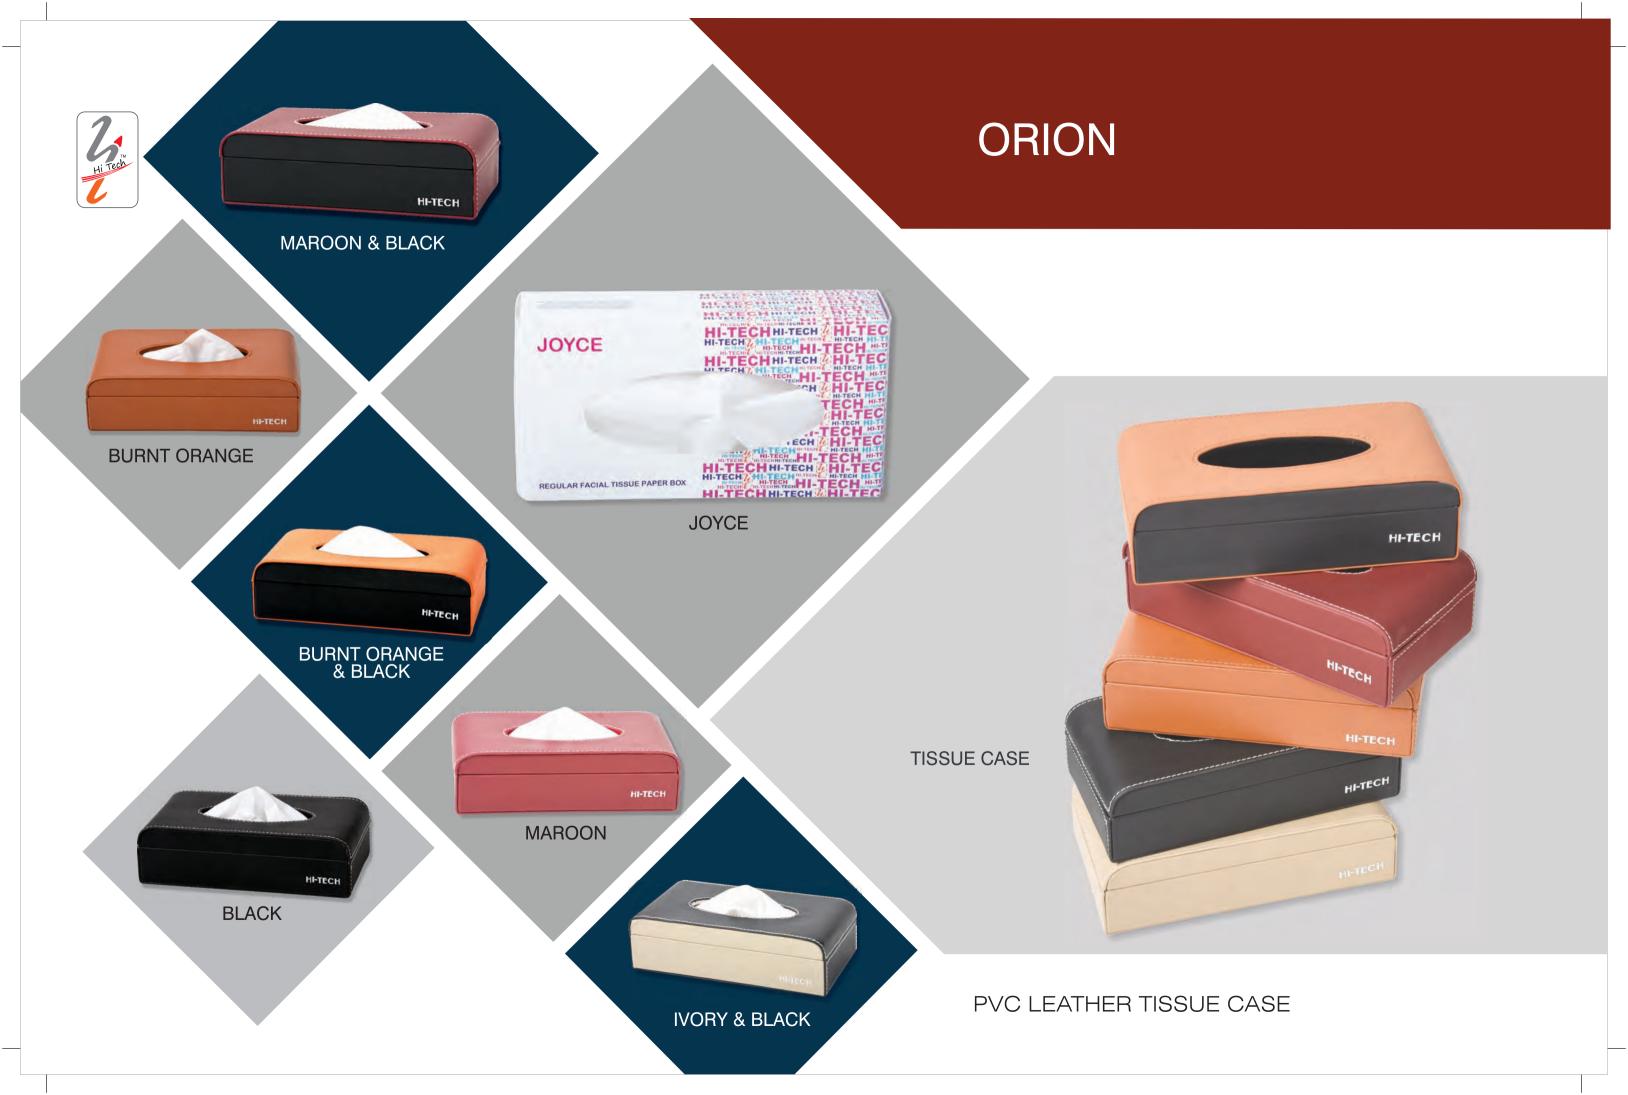

e and maintain.





### **VANESSA**

VANESSA - An automotive grade velvet fabric with a unique cotton backing provides for an elegant look and feel. Seat covers made from this fabric are weather - friendly, extremely comfortable & durable.





### DIGITSAL ACCESSORIES









Draw Combo



Denizen Combo

Dynamo Combo

# COMFORT ACCESSORIES





ORIGINAL LEATHER HIDE NATION



Steering Grip Premium



ORIGINAL LEATHER NAPPA SKIN













## STEERING COVER





STRAWBERRY

MIDNIGST BLUE



FABIAN
EMBOSSED STEERING COVER



Contraction of the second

SADDLE BROWN

**GRANET RED** 



BLACK





# VIGO NRP 101 IS THE WICK IN THE CANDLE OF LEARNING CURICH NR 104 NRP 102 NRE 107 NRE 105 NR 103 NRE 106 NRP 103 PRINTED & EMBROIDERED CUSHIONS











## LEMONT



**BACK SEAT ORGANISER** 





## TESSA



SUN VISOR TISSUE CASE





## ASPEN



## ENZO





## CARSON





# CAR SHIELD

(CAR BODY COVER)