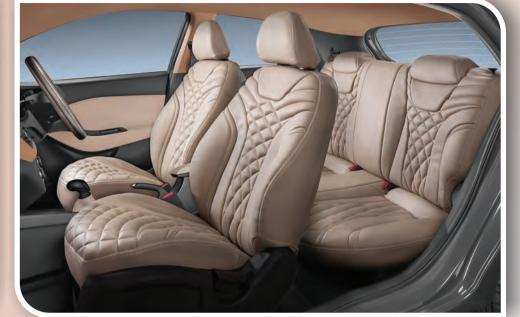

+ SILVER STITCH





#### REPLAY

INDIGO BLUE + WHITE STITCH





#### ROMANO

RED + WHITE BLACK





#### RISER

RED + OYSTER





#### ROOMY

SILVER + DARK GREY





#### REGENT

COFFEE+ OYSTER





#### REMIX

OYSTER + BURNT ORANGE STITCH





#### REGIEN

BLACK + RED STITCH





#### RIPPLE

IVORY+ COFFEE



## REGULAR

















PREMIUM COLLECTION



#### POLITE

BLACK+ BURNT ORANGE





## PRISM OYSTER





#### PEXTON

BURNT ORANGE + BLACK + IVORY





#### PROPEL

DEEP BLUE + RED + WHITE + BLACK





#### **PALLAZIO**

LIGHT GREY + BLACK





#### PALICAN

SILVER PIPING + PLUM (ARISTO)





## PACE





#### PRAISE

WHITE + BRICK RED





#### PATRON

WHITE + BLACK





#### PRISTINE

DEEP BLUE + WHITE + BLUE STITCH





#### PLATINUM

OYSTER BURNT ORANGE



#### PREMIUM























DIGITAL



#### DENIZEN

PRINTING ON WHITE





#### DIFFUSE

PRINTING ON BEIGE





#### DYNAMO

PRINTING ON WHITE





## DUKE PRINTING ON WHITE





### DAME







#### DRAW

PRINTING ON BEIGE





#### DASHING

PRINTING ON OYSTER



## DIGITAL













### NOVA

NOVA - is a unique product introduced for the first time in the Indian automotive segment by us. It's large and deep grain structure gives a fantastic genuine leather-like appearance which enhances the aesthetics of your car interiors.





#### **ARENA**

ARENA - The most popular material variant in the automotive segment. Its supportive fabric and polycoat has a unique dry feel and svelte lustre with makes this product very attractive, flexible and leather-like touch n feel.





### NAPPA SPORTS

NAP