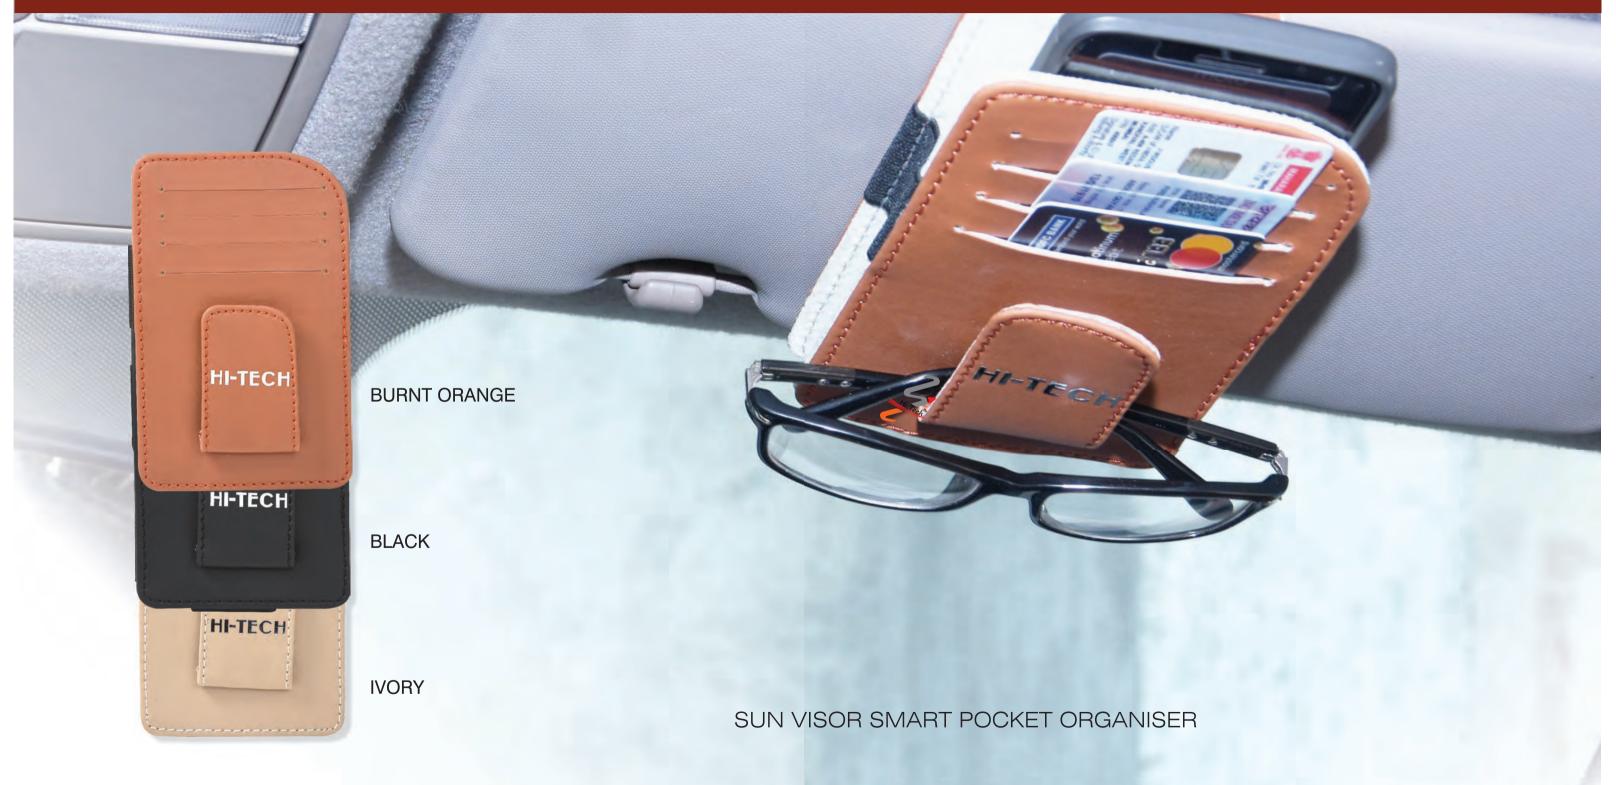

# COMFORT ACCESSORIES

ORIGINAL LEATHER HIDE NATION

Steering Grip Premium

ORIGINAL LEATHER NAPPA SKIN