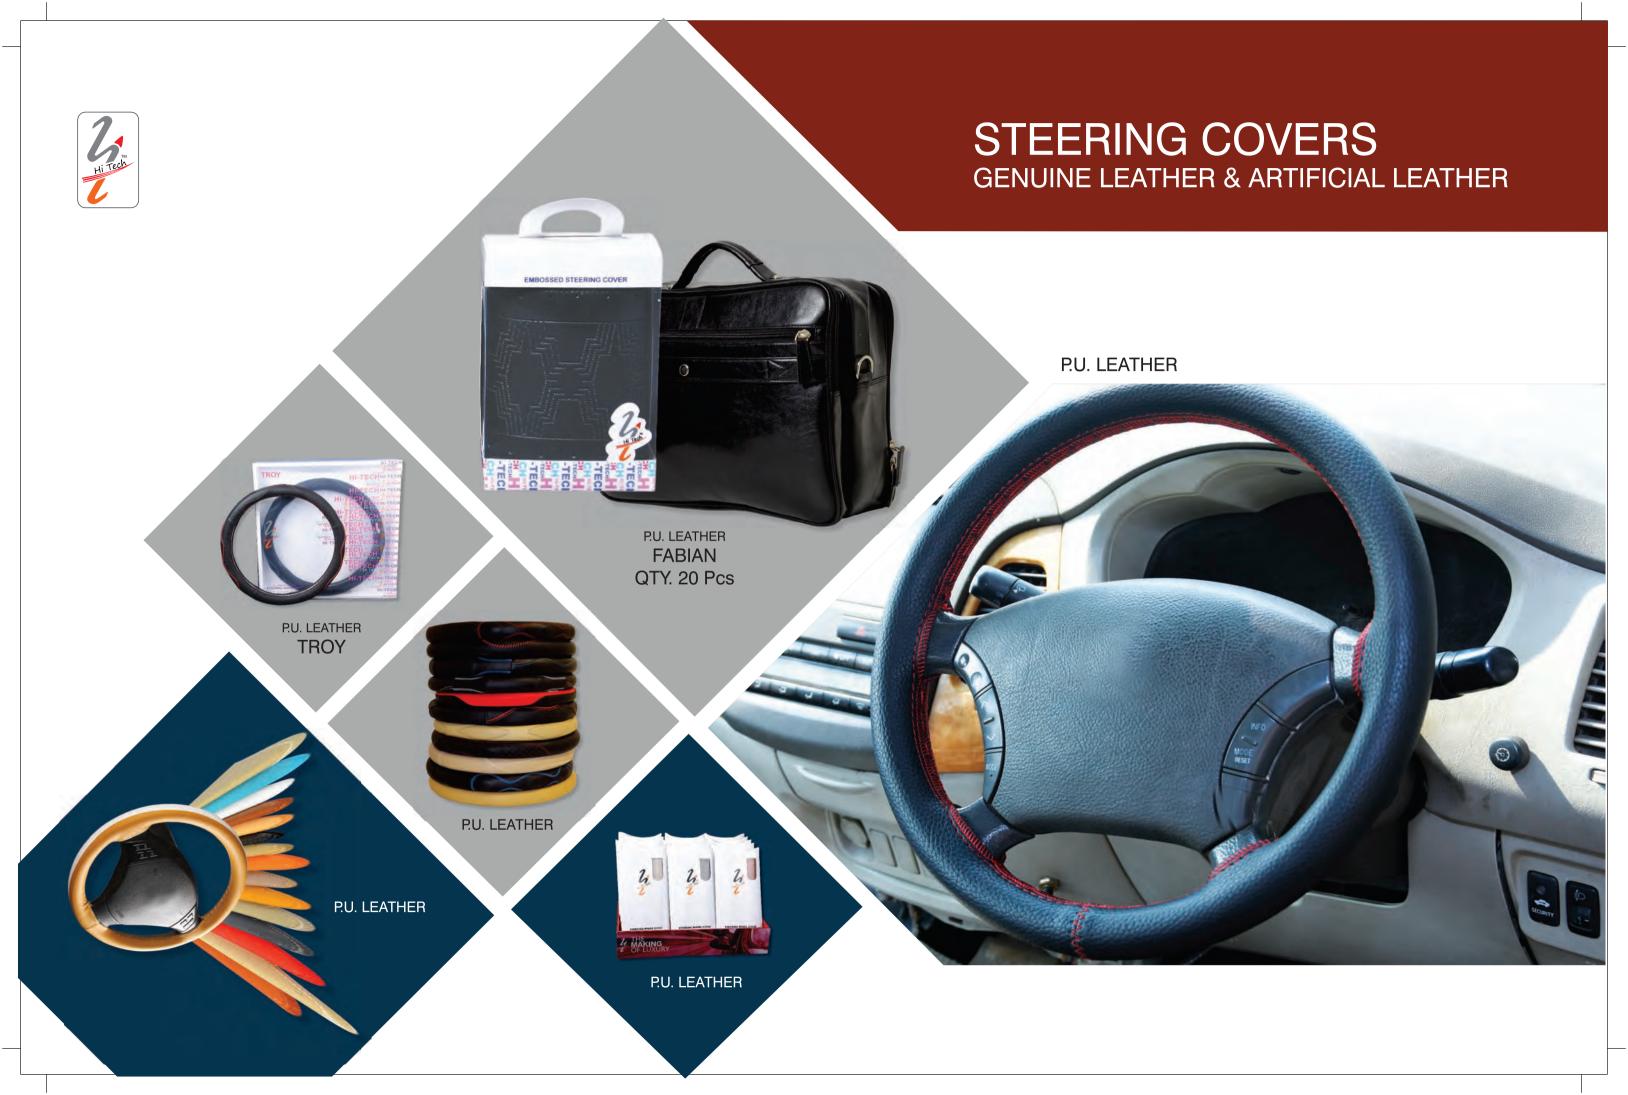

# COMFORT ACCESSORIES

ORIGINAL LEATHER HIDE NATION

Steering Grip Premium

ORIGINAL LEATHER NAPPA SKIN

## STEERING COVER

STRAWBERRY

MIDNIGST BLUE

FABIAN
EMBOSSED STEERING COVER

Contraction of the second

SADDLE BROWN

**GRANET RED** 

BLACK