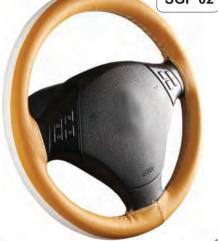

## STEERING COVER

STRAWBERRY

MIDNIGST BLUE

FABIAN
EMBOSSED STEERING COVER

Contraction of the second

SADDLE BROWN

**GRANET RED** 

BLACK