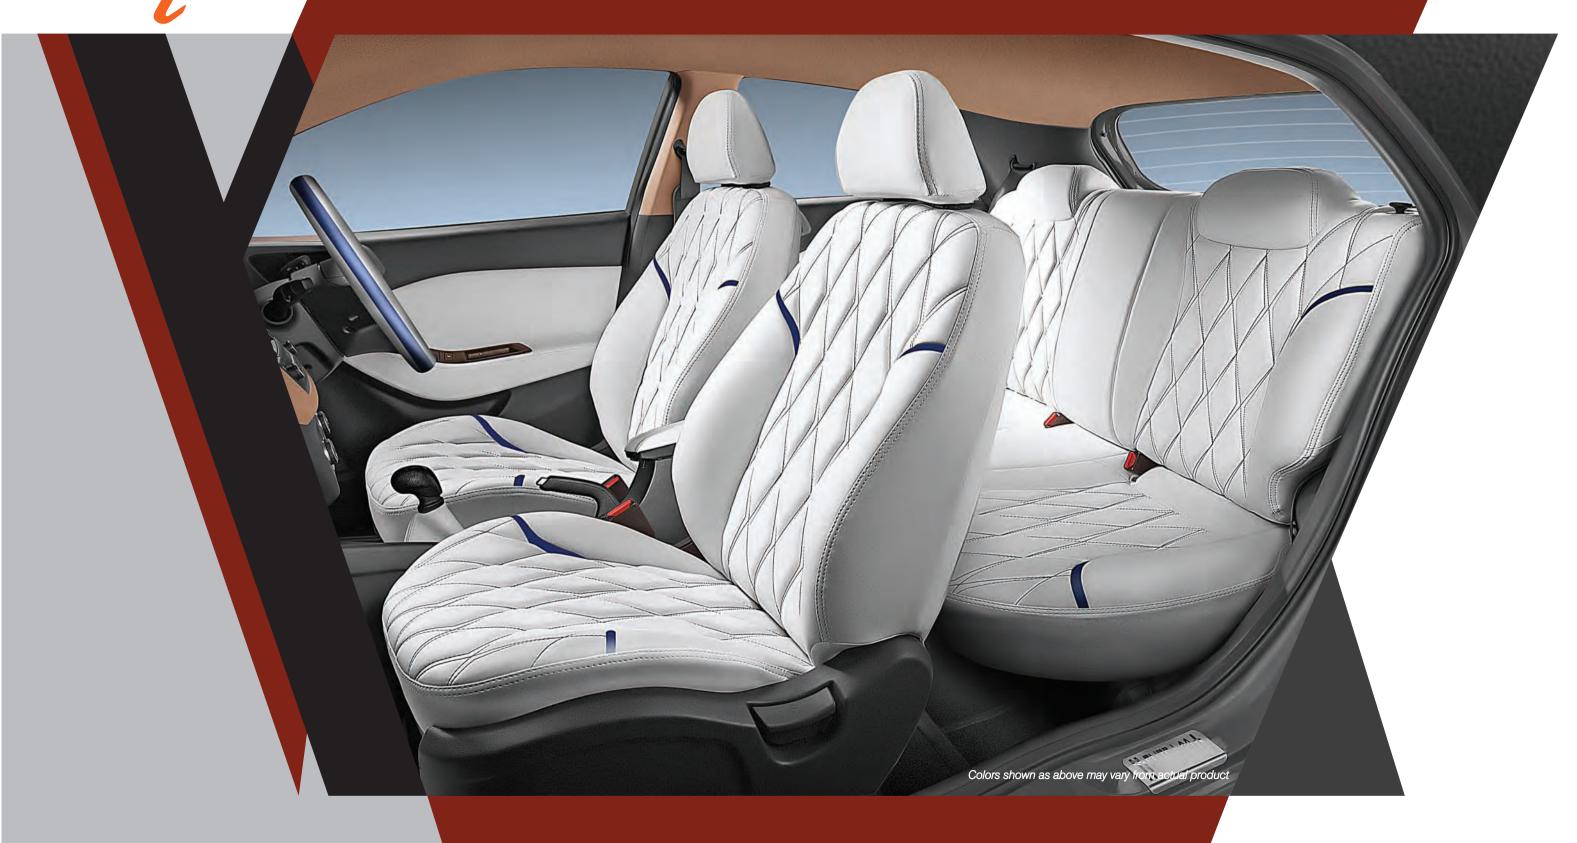

www.hitechseatcovers.in



REGULAR



#### RELISH

BLACK + SILVER STITCH





#### REPLAY

INDIGO BLUE + WHITE STITCH





#### ROMANO

RED + WHITE BLACK





#### RISER

RED + OYSTER





#### ROOMY

SILVER + DARK GREY





#### REGENT

COFFEE+ OYSTER





#### REMIX

OYSTER + BURNT ORANGE STITCH





#### REGIEN

BLACK + RED STITCH





#### RIPPLE

IVORY+ COFFEE



## REGULAR

















PREMIUM COLLECTION



#### POLITE

BLACK+ BURNT ORANGE





## PRISM OYSTER





#### PEXTON

BURNT ORANGE + BLACK + IVORY





#### PROPEL

DEEP BLUE + RED + WHITE + BLACK





#### **PALLAZIO**

LIGHT GREY + BLACK





#### PALICAN

SILVER PIPING + PLUM (ARISTO)





## PACE





#### PRAISE

WHITE + BRICK RED





#### PATRON

WHITE + BLACK





#### PRISTINE

DEEP BLUE + WHITE + BLUE STITCH





#### PLATINUM

OYSTER BURNT ORANGE



#### PREMIUM























DIGITAL



#### DENIZEN

PRINTING ON WHITE





#### DIFFUSE

PRINTING ON BEIGE





#### DYNAMO

PRINTING ON WHITE





## DUKE PRINTING ON WHITE





### DAME







#### DRAW

PRINTING ON BEIGE





#### DASHING

PRINTING ON OYSTER



## DIGITAL













### NOVA

NOVA - is a unique product introduced for the first time in the Indian automotive segment by us. It's large and deep grain structure gives a fantastic genuine leather-like appearance which enhances the aesthetics of your car interiors.





#### **ARENA**

ARENA - The most popular material variant in the automotive segment. Its supportive fabric and polycoat has a unique dry feel and svelte lustre with makes this product very attractive, flexible