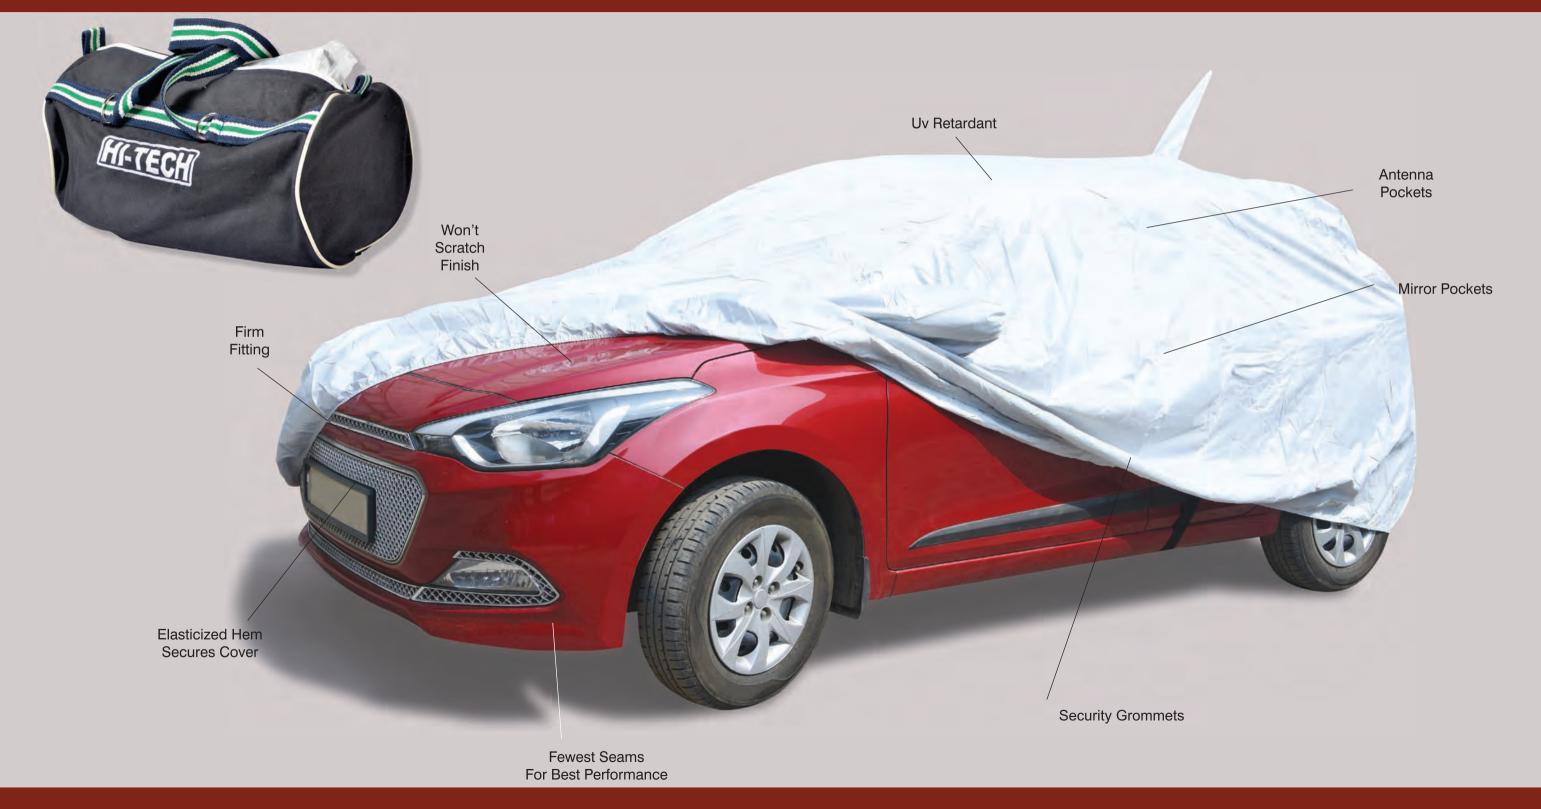

es for an elegant look and feel. Seat covers made from this fabric are weather - friendly, extremely comfortable & durable.





### DIGITSAL ACCESSORIES









Draw Combo



Denizen Combo

Dynamo Combo

# COMFORT ACCESSORIES





ORIGINAL LEATHER HIDE NATION



Steering Grip Premium



ORIGINAL LEATHER NAPPA SKIN













## STEERING COVER





STRAWBERRY

MIDNIGST BLUE



FABIAN
EMBOSSED STEERING COVER



Contraction of the second

SADDLE BROWN

**GRANET RED** 



BLACK





# VIGO NRP 101 IS THE WICK IN THE CANDLE OF LEARNING CURICH NR 104 NRP 102 NRE 107 NRE 105 NR 103 NRE 106 NRP 103 PRINTED & EMBROIDERED CUSHIONS











## LEMONT



**BACK SEAT ORGANISER** 





## TESSA



SUN VISOR TISSUE CASE





## ASPEN



## ENZO





## CARSON





# CAR SHIELD

(CAR BODY COVER)