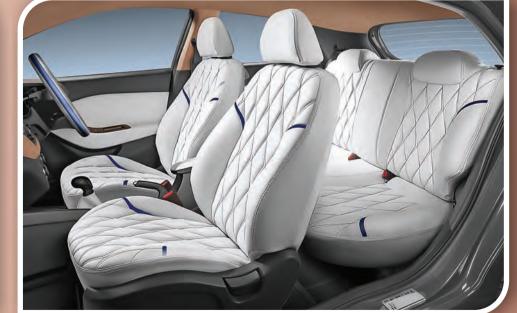

#### REPLAY

INDIGO BLUE + WHITE STITCH





#### ROMANO

RED + WHITE BLACK





#### RISER

RED + OYSTER





#### ROOMY

SILVER + DARK GREY





#### REGENT

COFFEE+ OYSTER





#### REMIX

OYSTER + BURNT ORANGE STITCH





#### REGIEN

BLACK + RED STITCH





#### RIPPLE

IVORY+ COFFEE



## REGULAR

















PREMIUM COLLECTION



#### POLITE

BLACK+ BURNT ORANGE





## PRISM OYSTER





#### PEXTON

BURNT ORANGE + BLACK + IVORY





#### PROPEL

DEEP BLUE + RED + WHITE + BLACK





#### **PALLAZIO**

LIGHT GREY + BLACK





#### PALICAN

SILVER PIPING + PLUM (ARISTO)





## PACE





#### PRAISE

WHITE + BRICK RED





#### PATRON

WHITE + BLACK





#### PRISTINE

DEEP BLUE + WHITE + BLUE STITCH





#### PLATINUM

OYSTER BURNT ORANGE



#### PREMIUM























DIGITAL



#### DENIZEN

PRINTING ON WHITE





#### DIFFUSE

PRINTING ON BEIGE





#### DYNAMO

PRINTING ON WHITE





## DUKE PRINTING ON WHITE





### DAME







#### DRAW

PRINTING ON BEIGE





#### DASHING

PRINTING ON OYSTER



## DIGITAL













### NOVA

NOVA - is a unique product introduced for the first time in the Indian automotive segment by us. It's large and deep grain structure gives a fantastic genuine leather-like appearance which enhances the aesthetics of your car interiors.





#### **ARENA**

ARENA - The most popular material variant in the automotive segment. Its supportive fabric and polycoat has a unique dry feel and svelte lustre with makes this product very attractive, flexible and leather-like touch n feel.





### NAPPA SPORTS

NAPPA SPORTS - Like