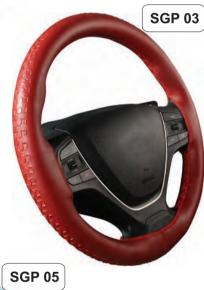

## STEERING COVER

STRAWBERRY

MIDNIGST BLUE

FABIAN
EMBOSSED STEERING COVER

Contraction of the second

SADDLE BROWN

**GRANET RED** 

BLACK