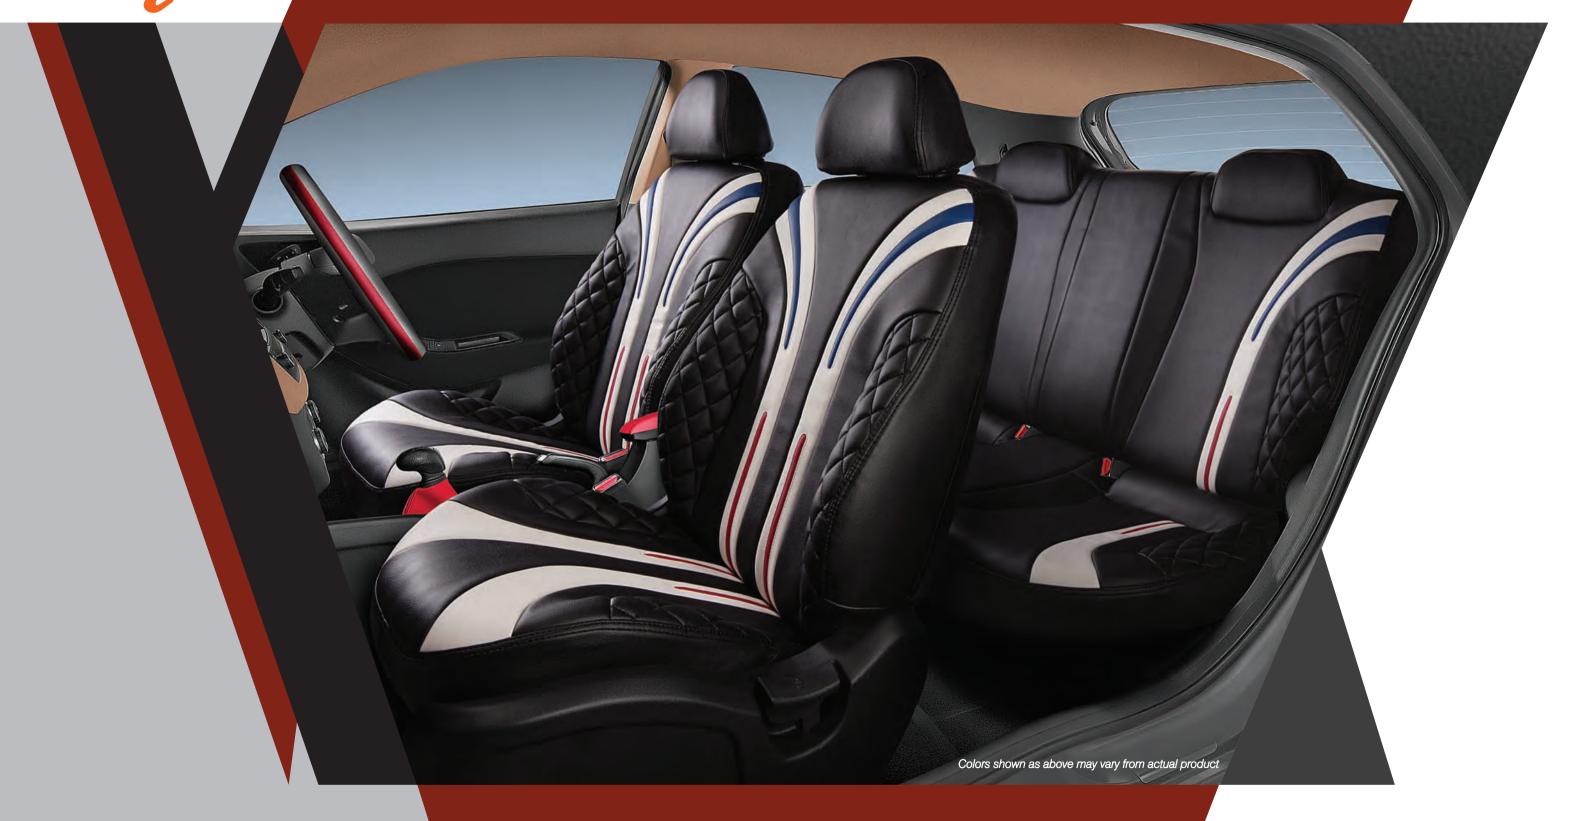

#### RELISH

BLACK + SILVER STITCH

#### REPLAY

INDIGO BLUE + WHITE STITCH

#### ROMANO

RED + WHITE BLACK