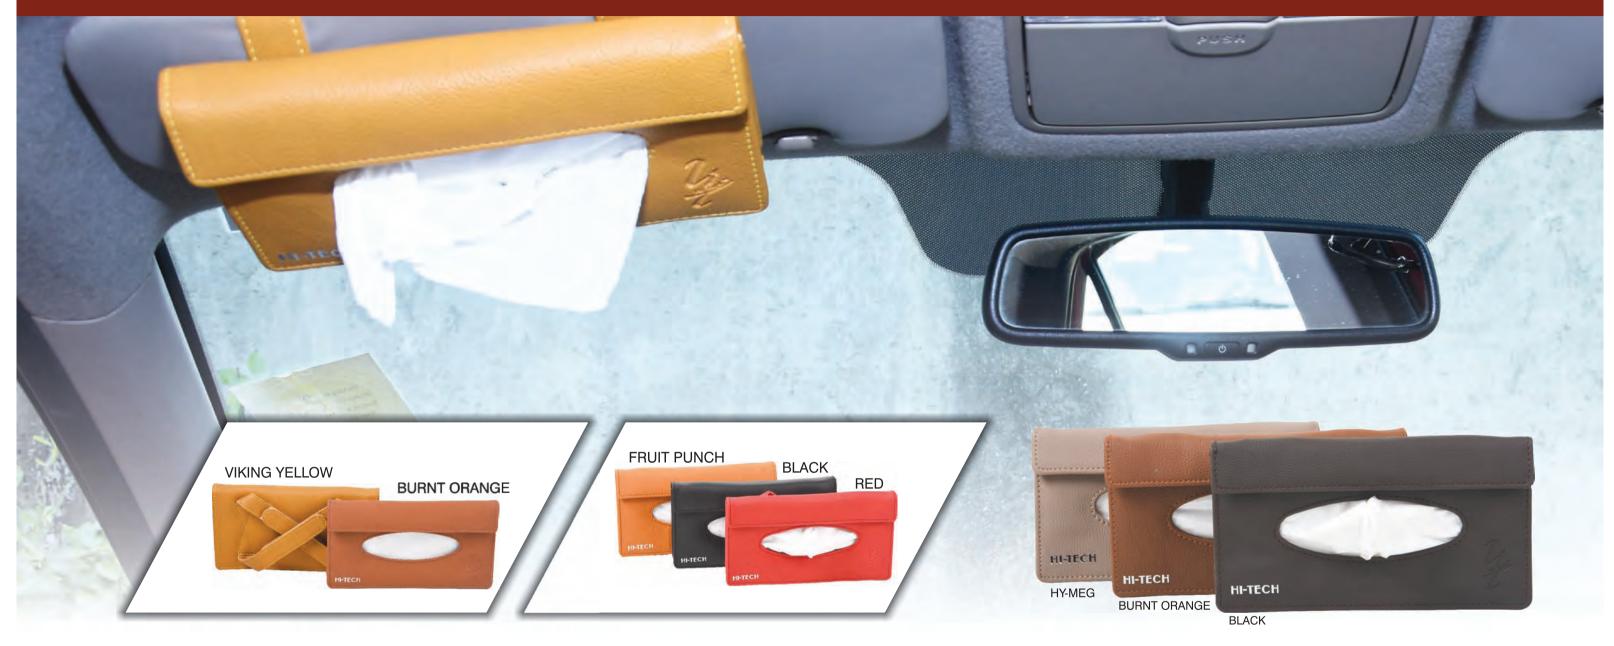

.





### **VANESSA**

VANESSA - An automotive grade velvet fabric with a unique cotton backing provides for an elegant look and feel. Seat covers made from this fabric are weather - friendly, extremely comfortable & durable.





### DIGITSAL ACCESSORIES









Draw Combo



Denizen Combo

Dynamo Combo

# COMFORT ACCESSORIES





ORIGINAL LEATHER HIDE NATION



Steering Grip Premium



ORIGINAL LEATHER NAPPA SKIN













## STEERING COVER





STRAWBERRY

MIDNIGST BLUE



FABIAN
EMBOSSED STEERING COVER



Contraction of the second

SADDLE BROWN

**GRANET RED** 



BLACK





# VIGO NRP 101 IS THE WICK IN THE CANDLE OF LEARNING CURICH NR 104 NRP 102 NRE 107 NRE 105 NR 103 NRE 106 NRP 103 PRINTED & EMBROIDERED CUSHIONS











## LEMONT



**BACK SEAT ORGANISER** 





## TESSA



SUN VISOR TISSUE CASE





## ASPEN



## ENZO





## CARSON





# CAR SHIELD

(CAR BODY COVER)