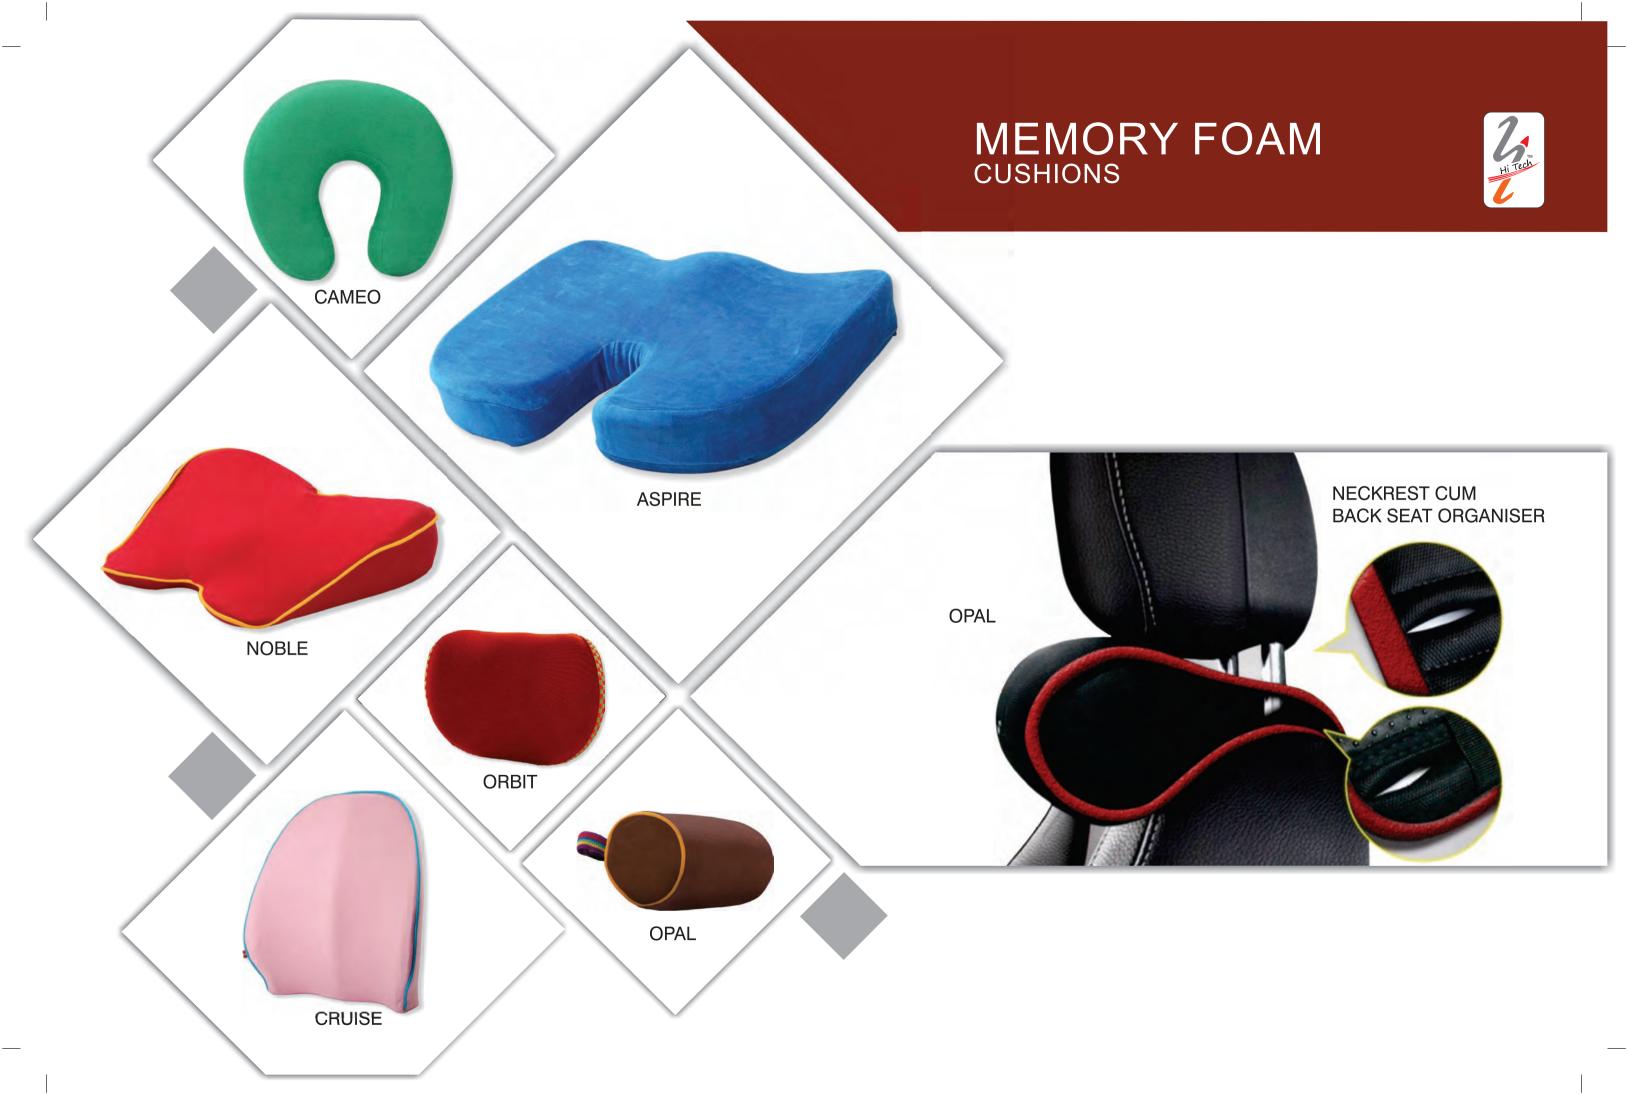

# COMFORT ACCESSORIES

ORIGINAL LEATHER HIDE NATION

Steering Grip Premium

ORIGINAL LEATHER NAPPA SKIN