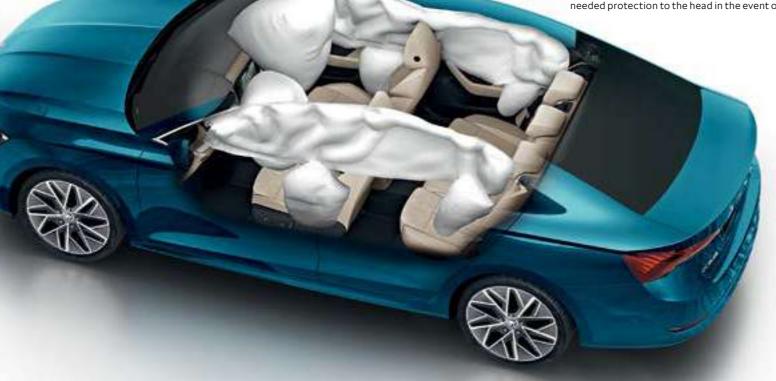

28

In extreme situations, where the driver cannot actively influence the outcome, the car's passive safety elements - like the 8 airbags - take over.

### FRONT AND REAR SIDE AIRBAGS

These four airbags protect the pelvis and chest of the driver and other passengers in the event of a side collision.

### FRONT DRIVER AND PASSENGER AIRBAGS

While the driver airbag is enclosed in the steering wheel, the passenger airbag is located in the dashboard.

### CURTAIN AIRBAGS

A critical safety feature, curtain airbags offer much needed protection to the head in the event of a collision.

PARK ASSIST