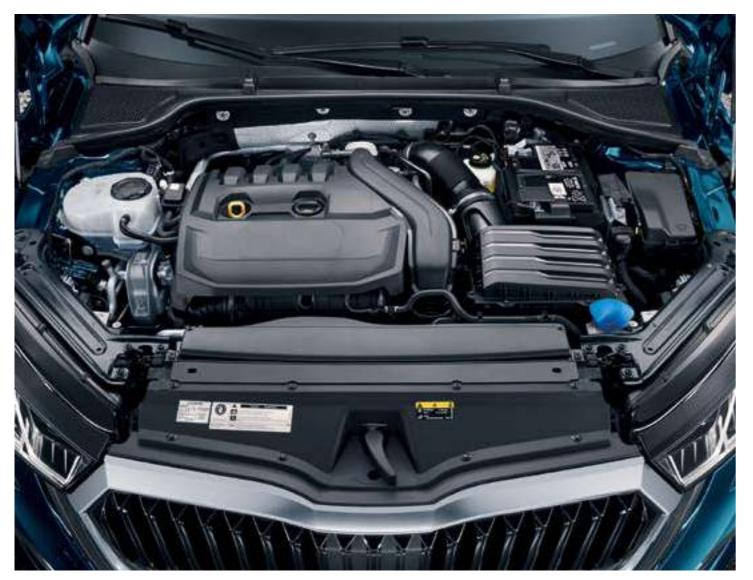

# ENGINES

The ŠKODA OCTAVIA is powered by a potent 2.0 litre 4-cylinder TSI engine. With 190 PS on tap, the engine impresses with its performance and delights with its refinement. It is engineered to offer high performance.