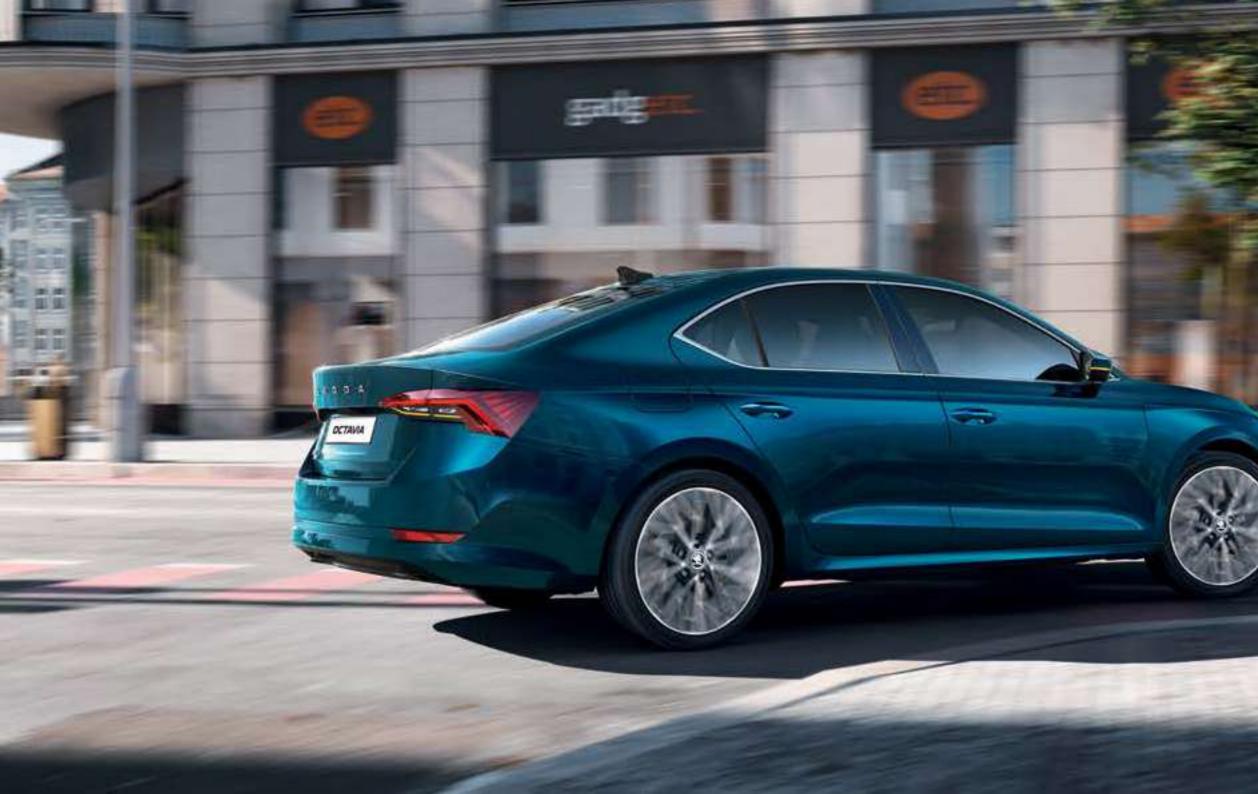

# **EMOTIONS IN MOTION**

The ŠKODA OCTAVIA embodies the design trend of the ŠKODA brand: a fusion of aesthetics, safety and practicality. Whether you see the car as a whole or step closer and explore its unique features, the ŠKODA OCTAVIA radiates with the harmony of functionality and emotion.

REAR VIEW

ŠKODA along with the distinctive brand lettering and model name.

# REAR LIGHTS

The full LED rear lights are fitted with animated turn indicators, which not only reveal where the driver is about to turn, but also add dynamism to the car. The rear lights also feature decorative elements, typical for the ŠKODA family. While the C-shaped illumination is updated with a modern twist, crystalline elements reference the Czech crystal glass-making tradition.