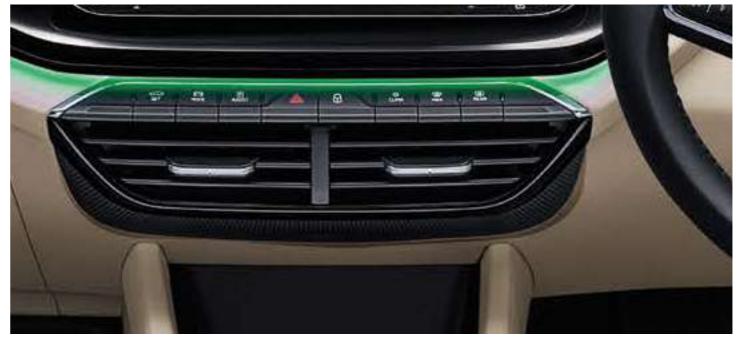

# AMBIENT LIGHTING

Experience ultimate comfort thanks to the interior lights. LED ambient lighting, which can offer you many amazing colour options, includes lights running along the inside of the car. Foot area illumination is available on front and rear.