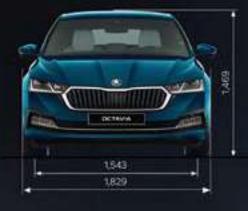

# **TECHNICAL SPECIFICATIONS**

| TECHNICAL DESCRIPTION               |                 |                                                                                                   | TSI (A)                                                          |  |  |
|-------------------------------------|-----------------|---------------------------------------------------------------------------------------------------|------------------------------------------------------------------|--|--|
| Engine                              |                 |                                                                                                   |                                                                  |  |  |
| Engine type                         |                 | Turbocharged                                                                                      | petrol engine with direct injection system                       |  |  |
| Cylinders                           |                 |                                                                                                   | 4                                                                |  |  |
| Displacement                        | [cm3]           |                                                                                                   | 1 984                                                            |  |  |
| Max. power/revs                     | [kW(PS) at rpm] |                                                                                                   | 140(190)/4 180-6 000                                             |  |  |
| Max. torque/revs                    | [Nm at rpm]     |                                                                                                   | 320/1 500-3 990                                                  |  |  |
| Fuel consumption - rule 115 of CMVR | [kmpl]          |                                                                                                   | 15.81                                                            |  |  |
| Transmission                        |                 |                                                                                                   |                                                                  |  |  |
| Wheel drive                         |                 |                                                                                                   | Front wheel drive                                                |  |  |
| Transmission                        |                 | Automatic 7-speed                                                                                 | DSG, with Tiptronic manual gear changing                         |  |  |
| Chassis                             |                 |                                                                                                   |                                                                  |  |  |
| Front axle                          |                 |                                                                                                   | MacPherson suspension                                            |  |  |
| Rear axle                           |                 | Multilink suspension                                                                              | Multilink suspension, one longitudinal and three transverse arms |  |  |
| Braking system                      |                 | Hydraulic o                                                                                       | Hydraulic dual-diagonal circuit braking system                   |  |  |
| Brake – front                       |                 | Disc brakes                                                                                       |                                                                  |  |  |
| Brake – rear                        |                 | Disc brakes                                                                                       |                                                                  |  |  |
| Steering type                       |                 | Elec                                                                                              | tro mechanic power steering                                      |  |  |
| Wheels                              |                 | 6.5J x 17 H2 ET 46 (Style), 7J x 17 H2 ET 46 (L&K)<br>6.5J x 16 H2 ET 46 (Spare wheel style, L&K) |                                                                  |  |  |
| Tyres                               |                 | 205/55 R17, 91 V; 205/60 R16, 92 H (Spare wheel style, L&K)                                       |                                                                  |  |  |
| Outside Dimensions                  |                 |                                                                                                   |                                                                  |  |  |
| Length                              | [mm]            |                                                                                                   | 4 689                                                            |  |  |
| Width                               | [mm]            |                                                                                                   | 1 829                                                            |  |  |
| Height                              | [mm]            |                                                                                                   | 1 469                                                            |  |  |
| Wheel base                          | [mm]            |                                                                                                   | 2 680                                                            |  |  |
| Ground clearance (solo)             | [mm]            |                                                                                                   | 137                                                              |  |  |
| Ground clearance (laden condition)  | [mm]            |                                                                                                   | 106                                                              |  |  |
| Inside Dimensions                   |                 |                                                                                                   |                                                                  |  |  |
| Storage capacity                    | [1]             |                                                                                                   | 600                                                              |  |  |
| Weight                              |                 | STYLE                                                                                             | LAURIN & KLEMENT                                                 |  |  |
| Kerb weight                         | [kg]            | 1 430                                                                                             | 1 459                                                            |  |  |
| Gross weight                        | [kg]            | 2 017                                                                                             | 2 017                                                            |  |  |
| Liquids                             |                 |                                                                                                   |                                                                  |  |  |
| Tank capacity                       | [1]             |                                                                                                   | 50                                                               |  |  |
| Performance                         |                 |                                                                                                   |                                                                  |  |  |
| Turning circle diameter             | [m]             |                                                                                                   | 10.4                                                             |  |  |