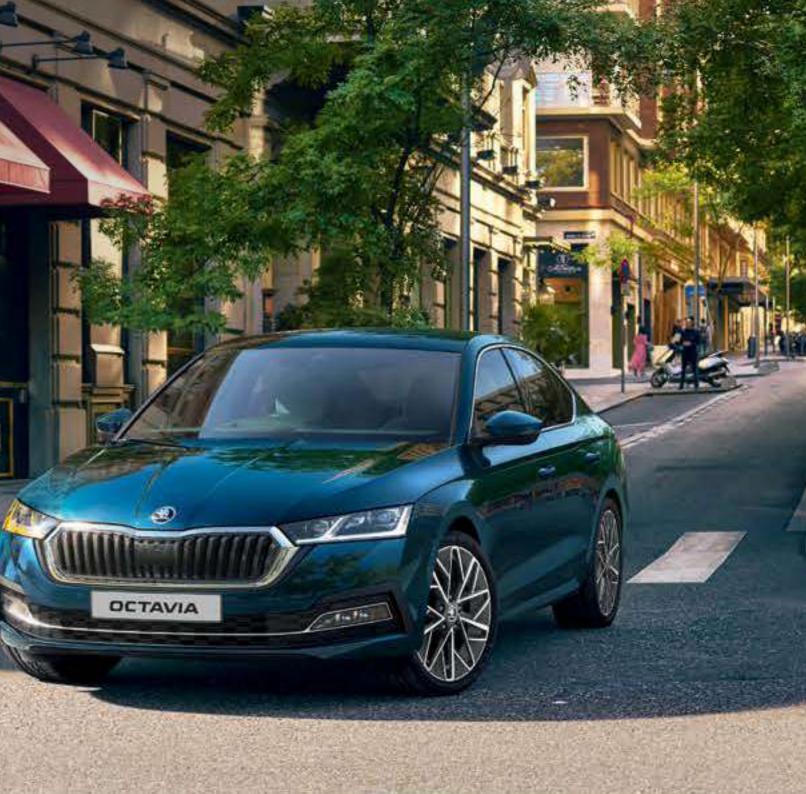

### STYLE AND FUNCTIONALITY

The car features dynamic lines, balanced proportions and distinctive features such as the front grille and headlights in the shape of an arrow. The fog lamps are also unmistakable. In addition to their utility functions, they play a key design role.

# FRONT VIEW

Bi LED headlamps give the car an unmistakable look. Their exceptional design is a perfect match for the sharp edges of the fog lamps. The massive front grille with a distinctly shaped bonnet commands respect.