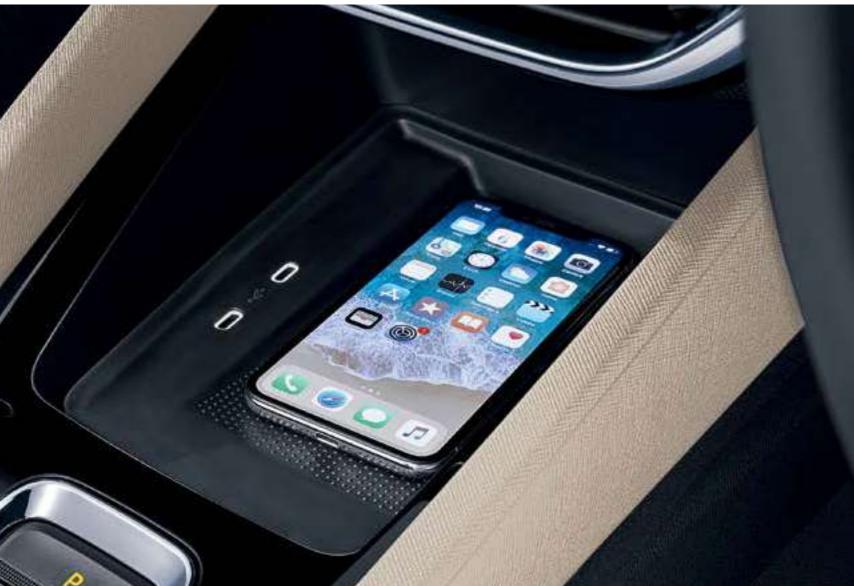

# WIRELESS CHARGER / USB\*

The wireless charger wirelessly charges your phone while driving. This compartment is not only easily accessible but is also suitable for large display devices. Two USB-C data ports located in the centre and rear console allow you to easily connect and pair your external devices with the infotainment system.