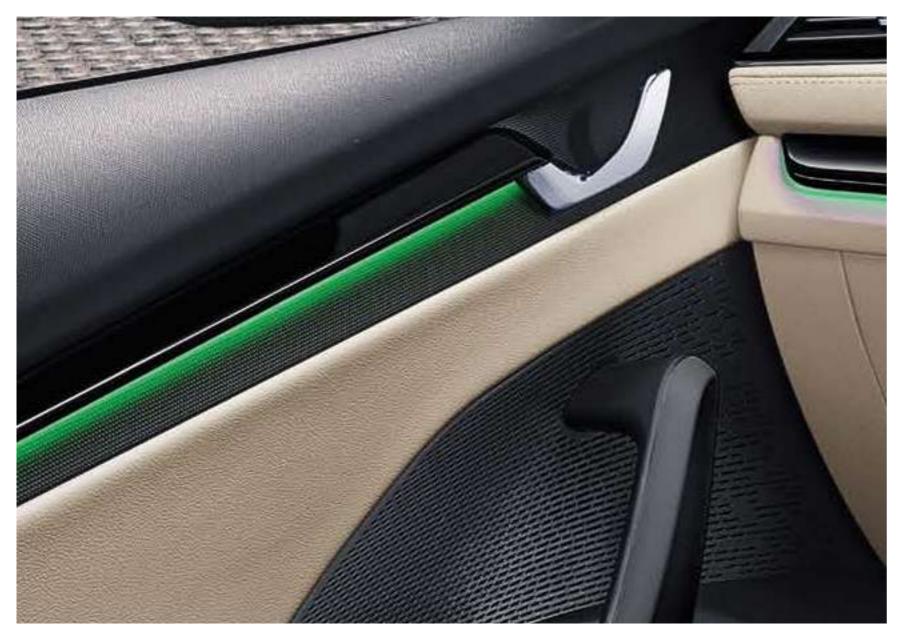

# AMBIENT LIGHTING

Experience ultimate comfort thanks to the interior lights. LED ambient lighting, which can offer you many amazing colour options, includes lights running along the inside of the car. Foot area illumination is available on front and rear.

# DASHBOARD

Design

The new ŠKODA OCTAVIA's dashboard is beautifully decorated with Suede leather and stitching along with a Glossy Black décor running across the dashboard, which brings a unique style to the interior.