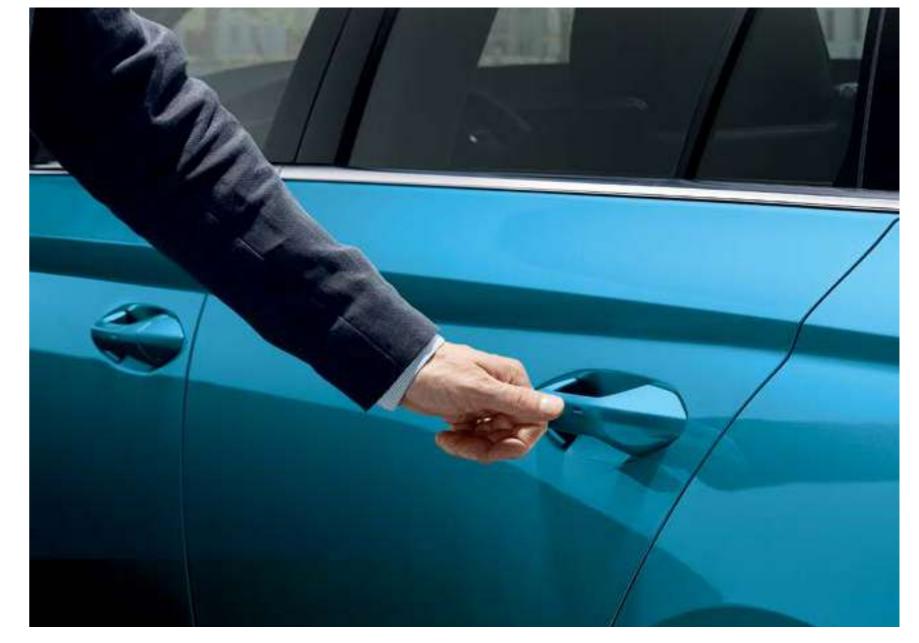

ready to maximise your comfort and driving pleasure. Just put your foot down.



# ELECTRICALLY-CONTROLLED 5<sup>TH</sup> DOOR AND VIRTUAL PEDAL

The electrically-controlled 5<sup>th</sup> door opens and closes at the mere touch of the button on the remote control, central panel or directly on the 5<sup>th</sup> door. You can also adjust the upper door position to suit your needs. The door is equipped with a Virtual Pedal enabling contact-free access.





# WIRELESS CHARGER / USB\*

The wireless charger wirelessly charges your phone while driving. This compartment is not only easily accessible but is also suitable for large display devices. Two USB-C data ports located in the centre and rear console allow you to easily connect and pair your external devices with the infotainment system.



KESSY

all doors can be used to unlock or lock the car.

# AMBIENT LIGHTING

Experience ultimate comfort thanks to the interior lights. LED ambient lighting, which can offer you many amazing colour options, includes lights running along the inside of the car. Foot area illumination is available on front and rear.







### DUAL-ZONE CLIMATRONIC

Air-conditioning in the new ŠKODA OCTAVIA is controlled via the infotainment system display because, in the spirit of modern developments, the classic buttons on the centre console have been removed entirely.

# ELECTRICALLY-ADJUSTABLE FRONT SEATS

Maximum comfort for the driver and front passenger is ensured by the electricallyadjustable front seats with memory function.

# **UPHOLSTERY**



### **BEIGE SUEDIA LEATHER**

# REAR-VIEW CAMERA WITH