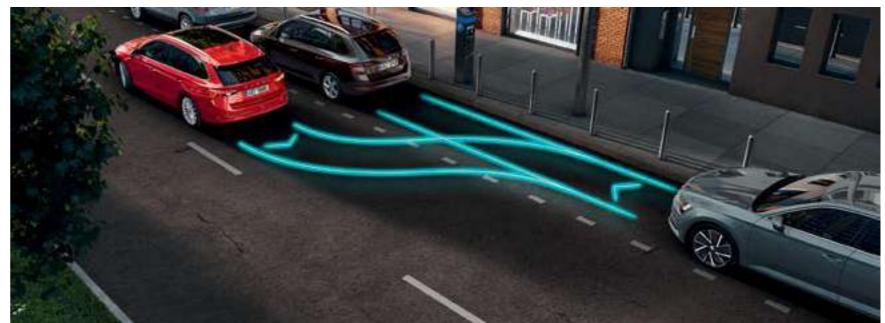

Minimise the hassle of parking in tight spots with Park Assist, which automatically selects an appropriate parking place in a row of parallel or perpendicularly parked vehicles. The updated Park Assist function now means that it can just be used for part of the parking manoeuvre.