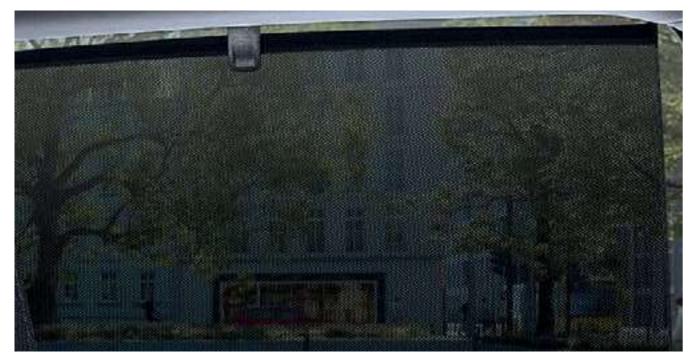

# **ROLLER BLINDS**

Mechanical roller blinds for the rear side windows, plus for the 5<sup>th</sup> door glass, significantly increase passenger comfort in the rear seats on sunny days.

The rear seats can be folded using a remote release button located in the luggage