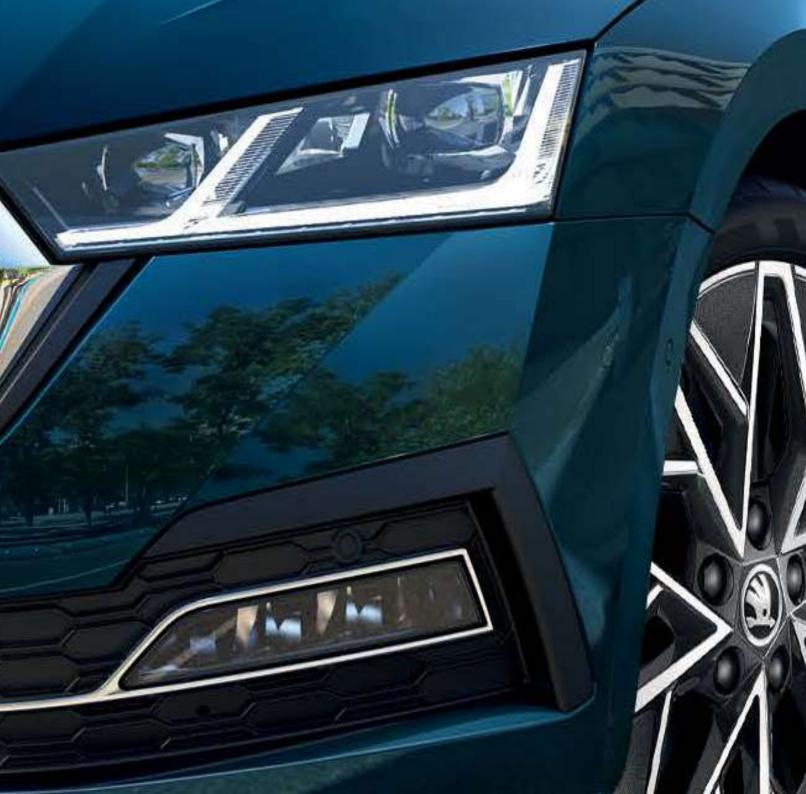

# FRONT VIEW

Bi LED headlamps give the car an unmistakable look. Their exceptional design is a perfect match for the sharp edges of the fog lamps. The massive front grille with a distinctly shaped bonnet commands respect.

### HEADLIGHTS AND FOG LAMPS

In exterior lights, the unique ŠKODA Crystal design is combined with an innovative solution. The headlights also feature an Adaptive Frontlight System created by a projection module in combination with a side light reflector. The system adapts the lighting to the steering wheel position. The excellent functionality of the fog lamps is powered by LED technology.