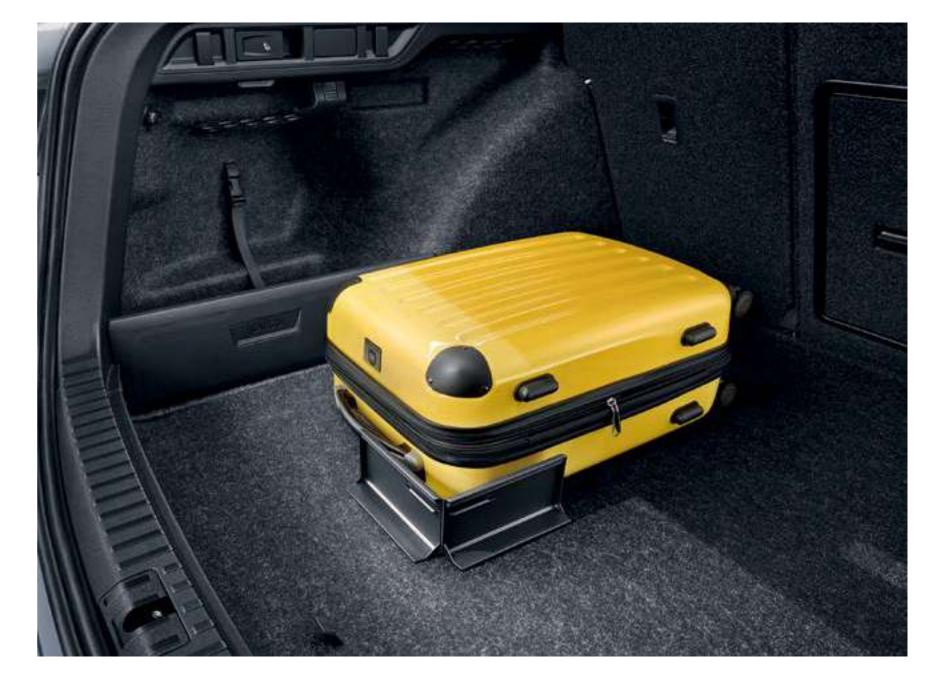

# **STORAGE**

Your XXL attitude requires XXL capacity. But it wouldn't be a true ŠKODA if it wasn't accompanied by XXL practicality. You can find many smart features inside the ŠKODA OCTAVIA's boot, which will help you load all your stuff, keep the car tidy and prevent things from moving around.

# CAPACITY

As always, the luggage compartment is generous. The ŠKODA OCTAVIA offers 600 litres and 1 555 litres after folding down the rear seats.