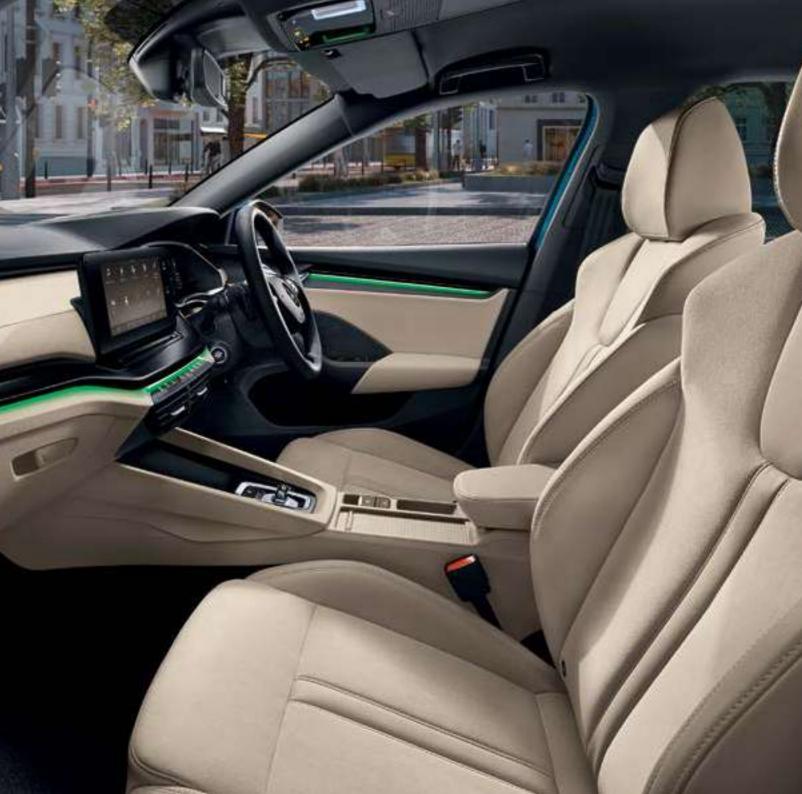

# COMFORT AND SPACE A's craftsmanship dently presented e. Surrounded by

ŠKODA's craftsmanship is confidently presented inside. Surrounded by high-quality materials, you'll enjoy the ride no matter where you sit. The exceptionally spacious interior offers lots of legroom and headroom for the whole crew.

# STYLE AND FUNCTIONALITY

The car features a newly designed multifunctional 2-spoke leather steering wheel, which allows you to control the infotainment system, phone, DSG and Virtual Cockpit. The Steering wheel is height and length adjustable and has paddle shifters at the back.

# DASHBOARD

Design

The new ŠKODA OCTAVIA's dashboard is beautifully decorated with Suede leather and stitching along with a Glossy Black décor running across the dashboard, which brings a unique style to the interior.