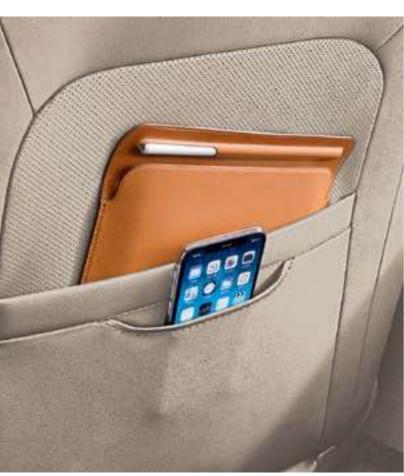

# DOUBLE POCKET

Organise your things even better with double pockets on the back of the front seats. Hide your notebook or laptop into the bigger pocket and your mobile phone into the smaller one.

CARGO ELEMENTS To avoid any undesired movement