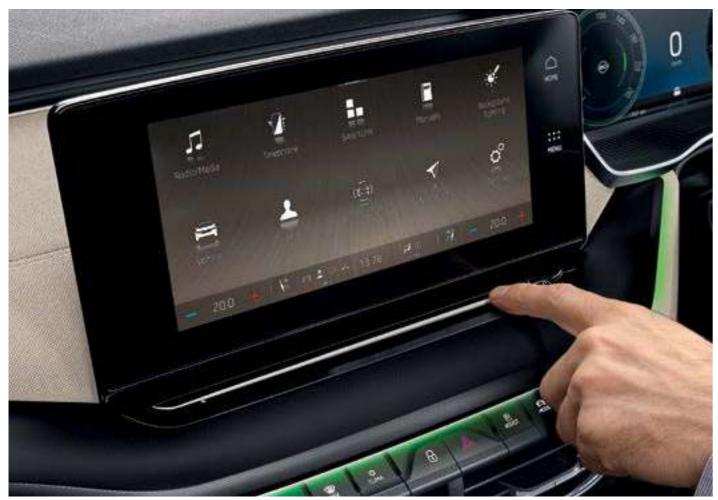

Attractive design is accompanied by perfect functionality. The 25.4 CM infotainment system display enables touch slider operation, where you don't need to touch the screen while adjusting the volume. Below the display, it also provides an ergonomic wrist rest when operating the screen.