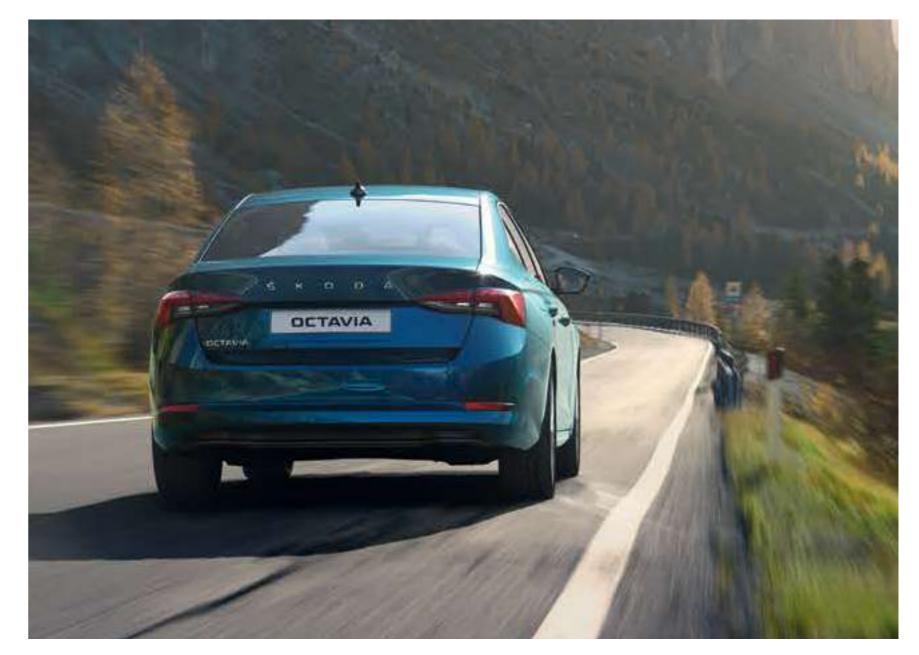

REAR VIEW

ŠKODA along with the distinctive brand lettering and model name.

# REAR LIGHTS

The full LED rear lights are fitted with animated turn indicators, which not only reveal where the driver is about to turn, but also add dynamism to the car. The rear lights also feature decorative elements, typical for the ŠKODA family. While the C-shaped illumination is updated with a modern twist, crystalline elements reference the Czech crystal glass-making tradition.