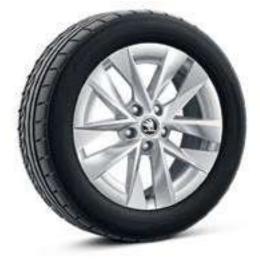

# READING LIGHTS WITH INTENSITY CONTROL

You can easily adjust the light intensity by holding your hand under the reading lights.

L&K: PULSAR 43.18 CMS (R17) AERO **BLACK ALLOY WHEELS** 

STYLE: ROTARE 43.18 CMS (R17) ALLOY WHEELS