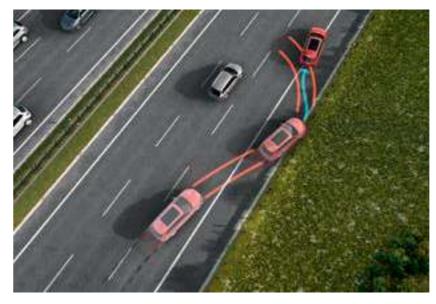

# MULTI-COLLISION BRAKE

In case of an accident, the Multi-Collision Brake starts braking to prevent further uncontrolled movement of the vehicle, thus reducing the likelihood of further collisions.