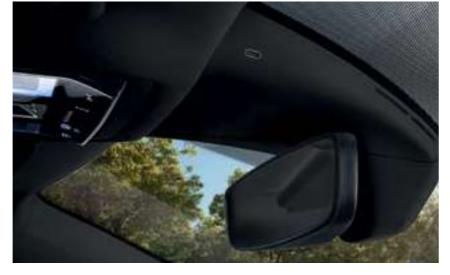

# **USB-C IN THE REAR VIEW MIRROR**

Equipped for the dash cam that can be attached to the USB-C near the rear view mirror

**NET PROGRAMME – PARTITION** Thanks to the partition, the side vertical net will always be open, so you have easy access to transported items. You will also appreciate this feature when transporting flowers, for example.