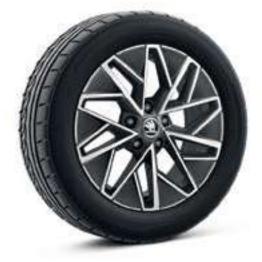

# READING LIGHTS WITH INTENSITY CONTROL

You can easily adjust the light intensity by holding your hand under the reading lights.

L&K: PULSAR 43.18 CMS (R17) AERO **BLACK ALLOY WHEELS** 

STYLE: ROTARE 43.18 CMS (R17) ALLOY WHEELS