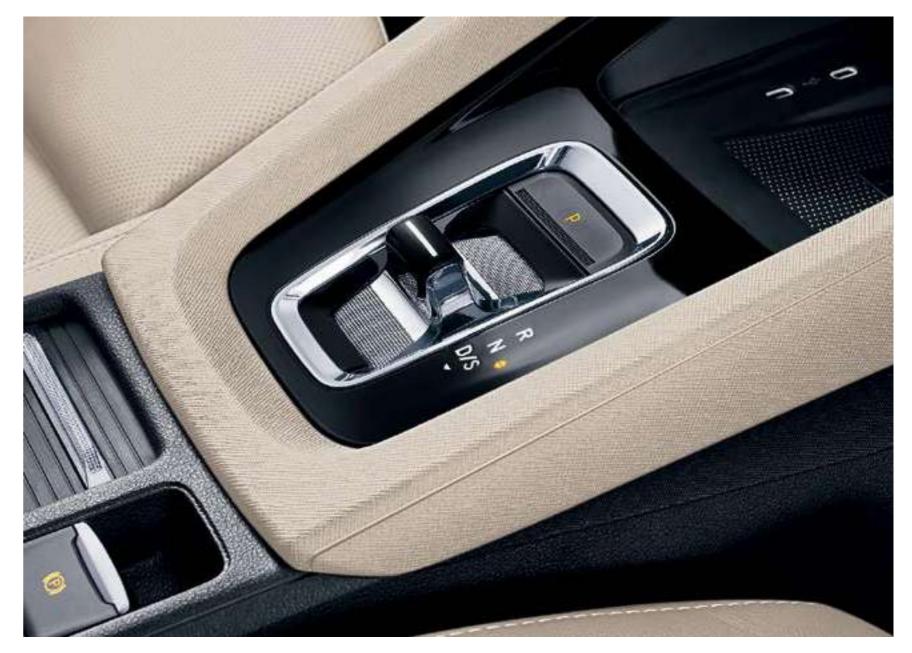

SHIFT BY WIRE

The first car from the ŠKODA brand, the ŠKODA OCTAVIA comes with shift by wire technology and electric parking brake. The DSG shift by wire is controlled by a shift lever in a minimalist design integrated in the centre console.