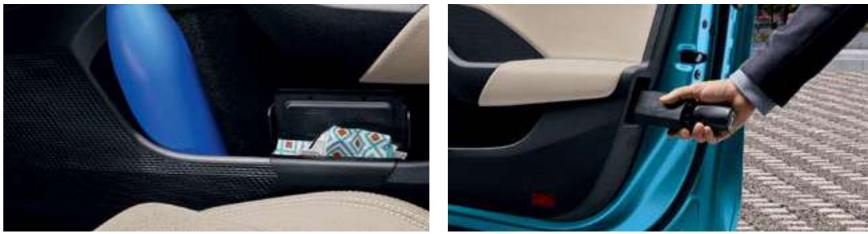

# UMBRELLA STORAGE COMPARTMENTS

Two ingenious compartments with a ŠKODA original umbrella in one of them, are fitted inside both front doors. They are designed to let water drain away from the car, keeping the interior dry.

# ELECTRICALLY-CONTROLLED 5<sup>TH</sup> DOOR AND VIRTUAL PEDAL

The electrically-controlled 5<sup>th</sup> door opens and closes at the mere touch of the button on the remote control, central panel or directly on the 5<sup>th</sup> door. You can also adjust the upper door position to suit your needs. The door is equipped with a Virtual Pedal enabling contact-free access.