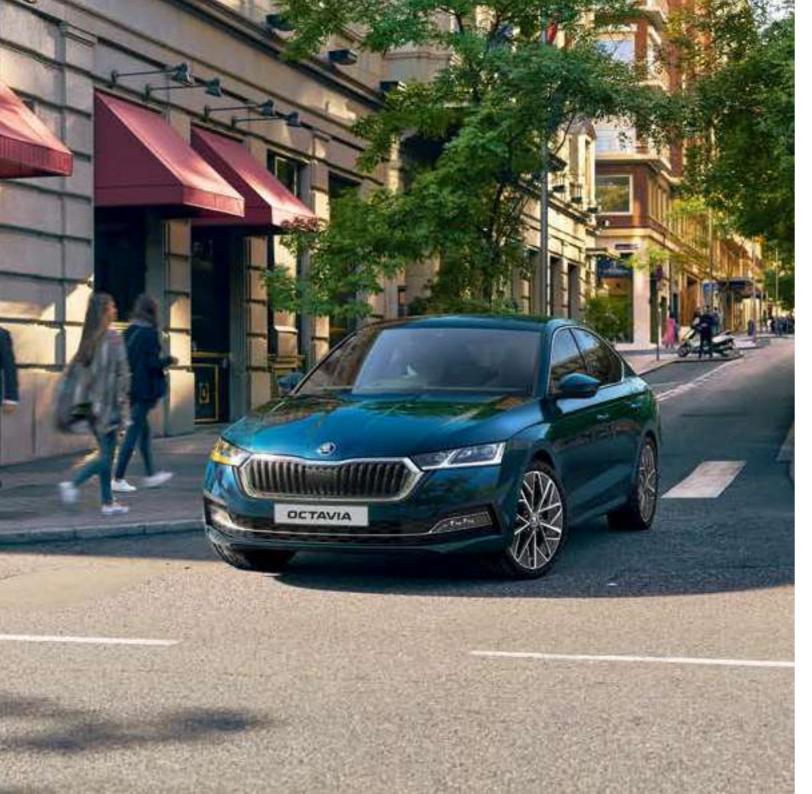

With an exterior design that is sleek as well as sporty, the ŠKODA OCTAVIA looks stunning from every angle.

It embodies more than our philosophy of making beautifully designed cars. Inside, brilliant connectivity, safety assists, technological innovations and smart features are sure to please the modern, discerning Indian. It is an example of how imagination, when pushed ahead of the curve, can lead to something exemplary.

# **EMOTIONS IN MOTION**

The ŠKODA OCTAVIA embodies the design trend of the ŠKODA brand: a fusion of aesthetics, safety and practicality. Whether you see the car as a whole or step closer and explore its unique features, the ŠKODA OCTAVIA radiates with the harmony of functionality and emotion.

### STYLE AND FUNCTIONALITY

The car features dynamic lines, balanced proportions and distinctive features such as the front grille and headlights in the shape of an arrow. The fog lamps are also unmistakable. In addition to their utility functions, they play a key design role.