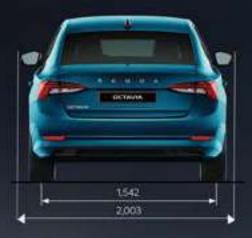

# **TECHNICAL SPECIFICATIONS**

| TECHNICAL DESCRIPTION               |                 |                                                                                                   | TSI (A)                                                          |  |  |
|-------------------------------------|-----------------|---------------------------------------------------------------------------------------------------|------------------------------------------------------------------|--|--|
| Engine                              |                 |                                                                                                   |                                                                  |  |  |
| Engine type                         |                 | Turbocharged                                                                                      | petrol engine with direct injection system                       |  |  |
| Cylinders                           |                 |                                                                                                   | 4                                                                |  |  |
| Displacement                        | [cm3]           |                                                                                                   | 1 984                                                            |  |  |
| Max. power/revs                     | [kW(PS) at rpm] |                                                                                                   | 140(190)/4 180-6 000                                             |  |  |
| Max. torque/revs                    | [Nm at rpm]     |                                                                                                   | 320/1 500-3 990                                                  |  |  |
| Fuel consumption - rule 115 of CMVR | [kmpl]          |                                                                                                   | 15.81                                                            |  |  |
| Transmission                        |                 |                                                                                                   |                                                                  |  |  |
| Wheel drive                         |                 |                                                                                                   | Front wheel drive                                                |  |  |
| Transmission                        |                 | Automatic 7-speed                                                                                 | DSG, with Tiptronic manual gear changing                         |  |  |
| Chassis                             |                 |                                                                                                   |                                                                  |  |  |
| Front axle                          |                 |                                                                                                   | MacPherson suspension                                            |  |  |
| Rear axle                           |                 | Multilink suspension                                                                              | Multilink suspension, one longitudinal and three transverse arms |  |  |
| Braking system                      |                 | Hydraulic o                                                                                       | Hydraulic dual-diagonal circuit braking system                   |  |  |
| Brake – front                       |                 | Disc brakes                                                                                       |                                                                  |  |  |
| Brake – rear                        |                 | Disc brakes                                                                                       |                                                                  |  |  |
| Steering type                       |                 | Elec                                                                                              | tro mechanic power steering                                      |  |  |
| Wheels                              |                 | 6.5J x 17 H2 ET 46 (Style), 7J x 17 H2 ET 46 (L&K)<br>6.5J x 16 H2 ET 46 (Spare wheel style, L&K) |                                                                  |  |  |
| Tyres                               |                 | 205/55 R17, 91 V; 205/60 R16, 92 H (Spare wheel style, L&K)                                       |                                                                  |  |  |
| Outside Dimensions                  |                 |                                                                                                   |                                                                  |  |  |
| Length                              | [mm]            |                                                                                                   | 4 689                                                            |  |  |
| Width                               | [mm]            |                                                                                                   | 1 829                                                            |  |  |
| Height                              | [mm]            |                                                                                                   | 1 469                                                            |  |  |
| Wheel base                          | [mm]            |                                                                                                   | 2 680                                                            |  |  |
| Ground clearance (solo)             | [mm]            |                                                                                                   | 137                                                              |  |  |
| Ground clearance (laden condition)  | [mm]            |                                                                                                   | 106                                                              |  |  |
| Inside Dimensions                   |                 |                                                                                                   |                                                                  |  |  |
| Storage capacity                    | [1]             |                                                                                                   | 600                                                              |  |  |
| Weight                              |                 | STYLE                                                                                             | LAURIN & KLEMENT                                                 |  |  |
| Kerb weight                         | [kg]            | 1 430                                                                                             | 1 459                                                            |  |  |
| Gross weight                        | [kg]            | 2 017                                                                                             | 2 017                                                            |  |  |
| Liquids                             |                 |                                                                                                   |                                                                  |  |  |
| Tank capacity                       | [1]             |                                                                                                   | 50                                                               |  |  |
| Performance                         |                 |                                                                                                   |                                                                  |  |  |
| Turning circle diameter             | [m]             |                                                                                                   | 10.4                                                             |  |  |