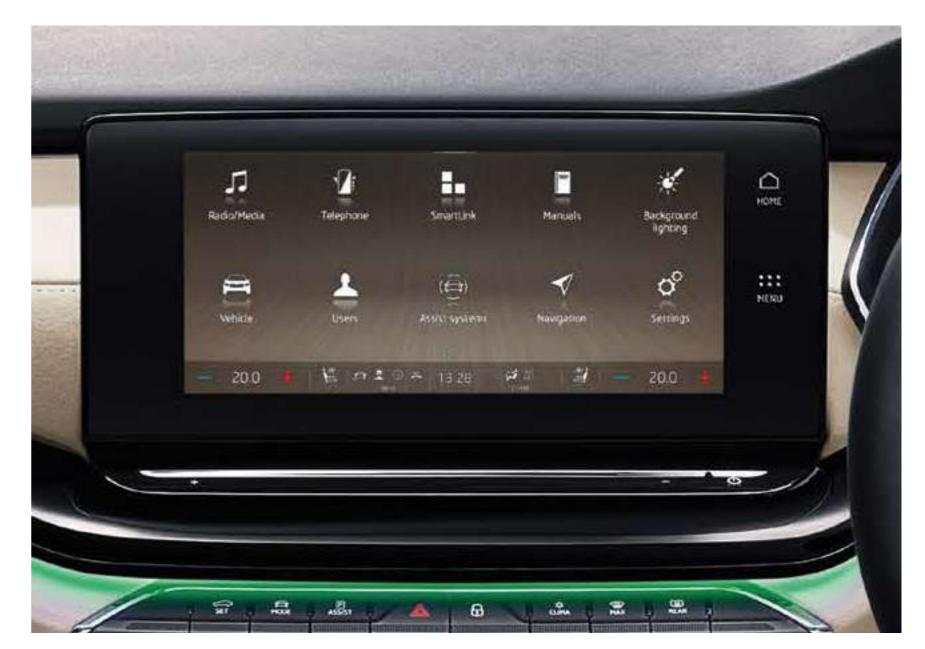

\*Wireless SmartLink works on select handsets

V Л . -Ċ,  $\bigcirc$ HOME Radio/Media Background lighting Telephona Smartlink Handals: o° (ā) :::: -MENU Webste Settings Assistantema Navigenion [1] (n 2 1) 本 (1228 - 24 11) 1 20.0 ..... æ