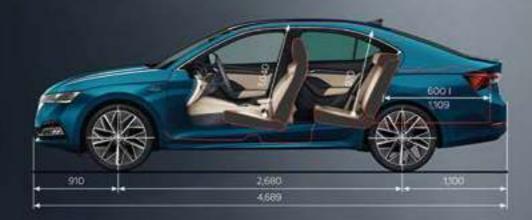

# CAPACITY

As always, the luggage compartment is generous. The ŠKODA OCTAVIA offers 600 litres and 1 555 litres after folding down the rear seats.

# **TECHNICAL SPECIFICATIONS**

| TECHNICAL DESCRIPTION               |                 |                                                                                                   | TSI (A)                                                          |  |  |
|-------------------------------------|-----------------|---------------------------------------------------------------------------------------------------|------------------------------------------------------------------|--|--|
| Engine                              |                 |                                                                                                   |                                                                  |  |  |
| Engine type                         |                 | Turbocharged                                                                                      | petrol engine with direct injection system                       |  |  |
| Cylinders                           |                 |                                                                                                   | 4                                                                |  |  |
| Displacement                        | [cm3]           |                                                                                                   | 1 984                                                            |  |  |
| Max. power/revs                     | [kW(PS) at rpm] |                                                                                                   | 140(190)/4 180-6 000                                             |  |  |
| Max. torque/revs                    | [Nm at rpm]     |                                                                                                   | 320/1 500-3 990                                                  |  |  |
| Fuel consumption - rule 115 of CMVR | [kmpl]          |                                                                                                   | 15.81                                                            |  |  |
| Transmission                        |                 |                                                                                                   |                                                                  |  |  |
| Wheel drive                         |                 |                                                                                                   | Front wheel drive                                                |  |  |
| Transmission                        |                 | Automatic 7-speed                                                                                 | DSG, with Tiptronic manual gear changing                         |  |  |
| Chassis                             |                 |                                                                                                   |                                                                  |  |  |
| Front axle                          |                 |                                                                                                   | MacPherson suspension                                            |  |  |
| Rear axle                           |                 | Multilink suspension                                                                              | Multilink suspension, one longitudinal and three transverse arms |  |  |
| Braking system                      |                 | Hydraulic o                                                                                       | Hydraulic dual-diagonal circuit braking system                   |  |  |
| Brake – front                       |                 | Disc brakes                                                                                       |                                                                  |  |  |
| Brake – rear                        |                 | Disc brakes                                                                                       |                                                                  |  |  |
| Steering type                       |                 | Elec                                                                                              | tro mechanic power steering                                      |  |  |
| Wheels                              |                 | 6.5J x 17 H2 ET 46 (Style), 7J x 17 H2 ET 46 (L&K)<br>6.5J x 16 H2 ET 46 (Spare wheel style, L&K) |                                                                  |  |  |
| Tyres                               |                 | 205/55 R17, 91 V; 205/60 R16, 92 H (Spare wheel style, L&K)                                       |                                                                  |  |  |
| Outside Dimensions                  |                 |                                                                                                   |                                                                  |  |  |
| Length                              | [mm]            |                                                                                                   | 4 689                                                            |  |  |
| Width                               | [mm]            |                                                                                                   | 1 829                                                            |  |  |
| Height                              | [mm]            |                                                                                                   | 1 469                                                            |  |  |
| Wheel base                          | [mm]            |                                                                                                   | 2 680                                                            |  |  |
| Ground clearance (solo)             | [mm]            |                                                                                                   | 137                                                              |  |  |
| Ground clearance (laden condition)  | [mm]            |                                                                                                   | 106                                                              |  |  |
| Inside Dimensions                   |                 |                                                                                                   |                                                                  |  |  |
| Storage capacity                    | [1]             |                                                                                                   | 600                                                              |  |  |
| Weight                              |                 | STYLE                                                                                             | LAURIN & KLEMENT                                                 |  |  |
| Kerb weight                         | [kg]            | 1 430                                                                                             | 1 459                                                            |  |  |
| Gross weight                        | [kg]            | 2 017                                                                                             | 2 017                                                            |  |  |
| Liquids                             |                 |                                                                                                   |                                                                  |  |  |
| Tank capacity                       | [1]             |                                                                                                   | 50                                                               |  |  |
| Performance                         |                 |                                                                                                   |                                                                  |  |  |
| Turning circle diameter             | [m]             |                                                                                                   | 10.4                                                             |  |  |