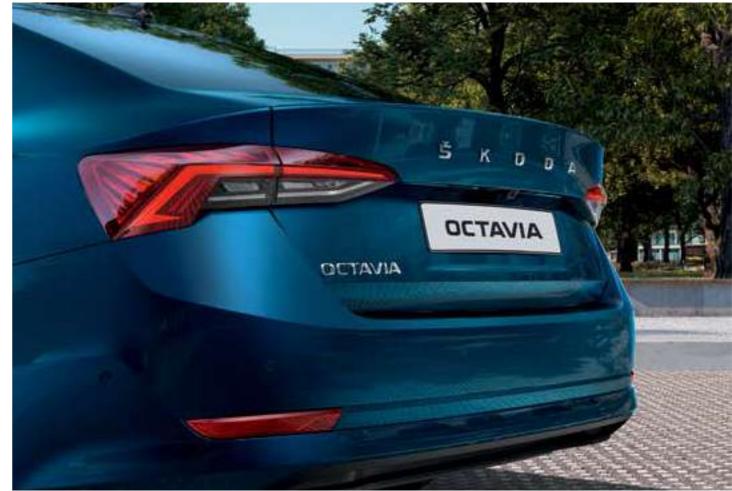

REAR VIEW

ŠKODA along with the distinctive brand lettering and model name.

# REAR LIGHTS

The full LED rear lights are fitted with animated turn indicators, which not only reveal where the driver is about to turn, but also add dynamism to the car. The rear lights also feature decorative elements, typical for the ŠKODA family. While the C-shaped illumination is updated with a modern twist, crystalline elements reference the Czech crystal glass-making tradition.

# ŠKODA BRAND

As a badge of honour, the ŠKODA name proudly embraces the 5<sup>th</sup> door.