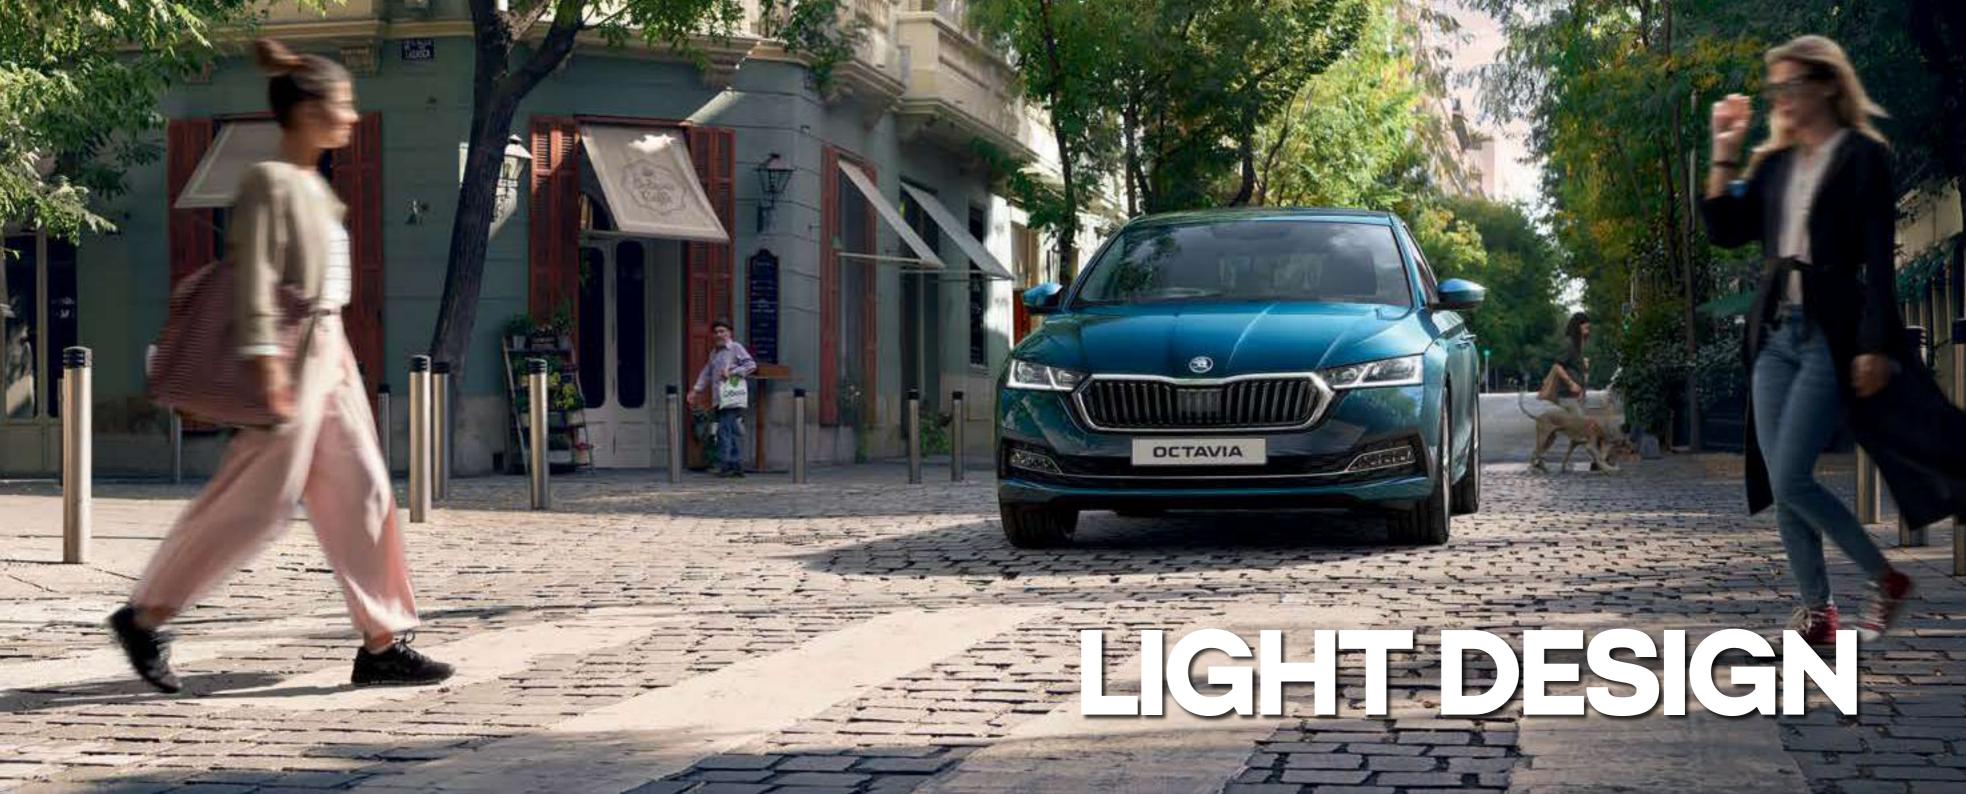

# TIME TO SHINE

Advanced technology is made beautiful in the light design of the ŠKODA OCTAVIA. The car features full LED headlights, which offer greater road lighting and a higher degree of safety.

### HEADLIGHTS AND FOG LAMPS

In exterior lights, the unique ŠKODA Crystal design is combined with an innovative solution. The headlights also feature an Adaptive Frontlight System created by a projection module in combination with a side light reflector. The system adapts the lighting to the steering wheel position. The excellent functionality of the fog lamps is powered by LED technology.