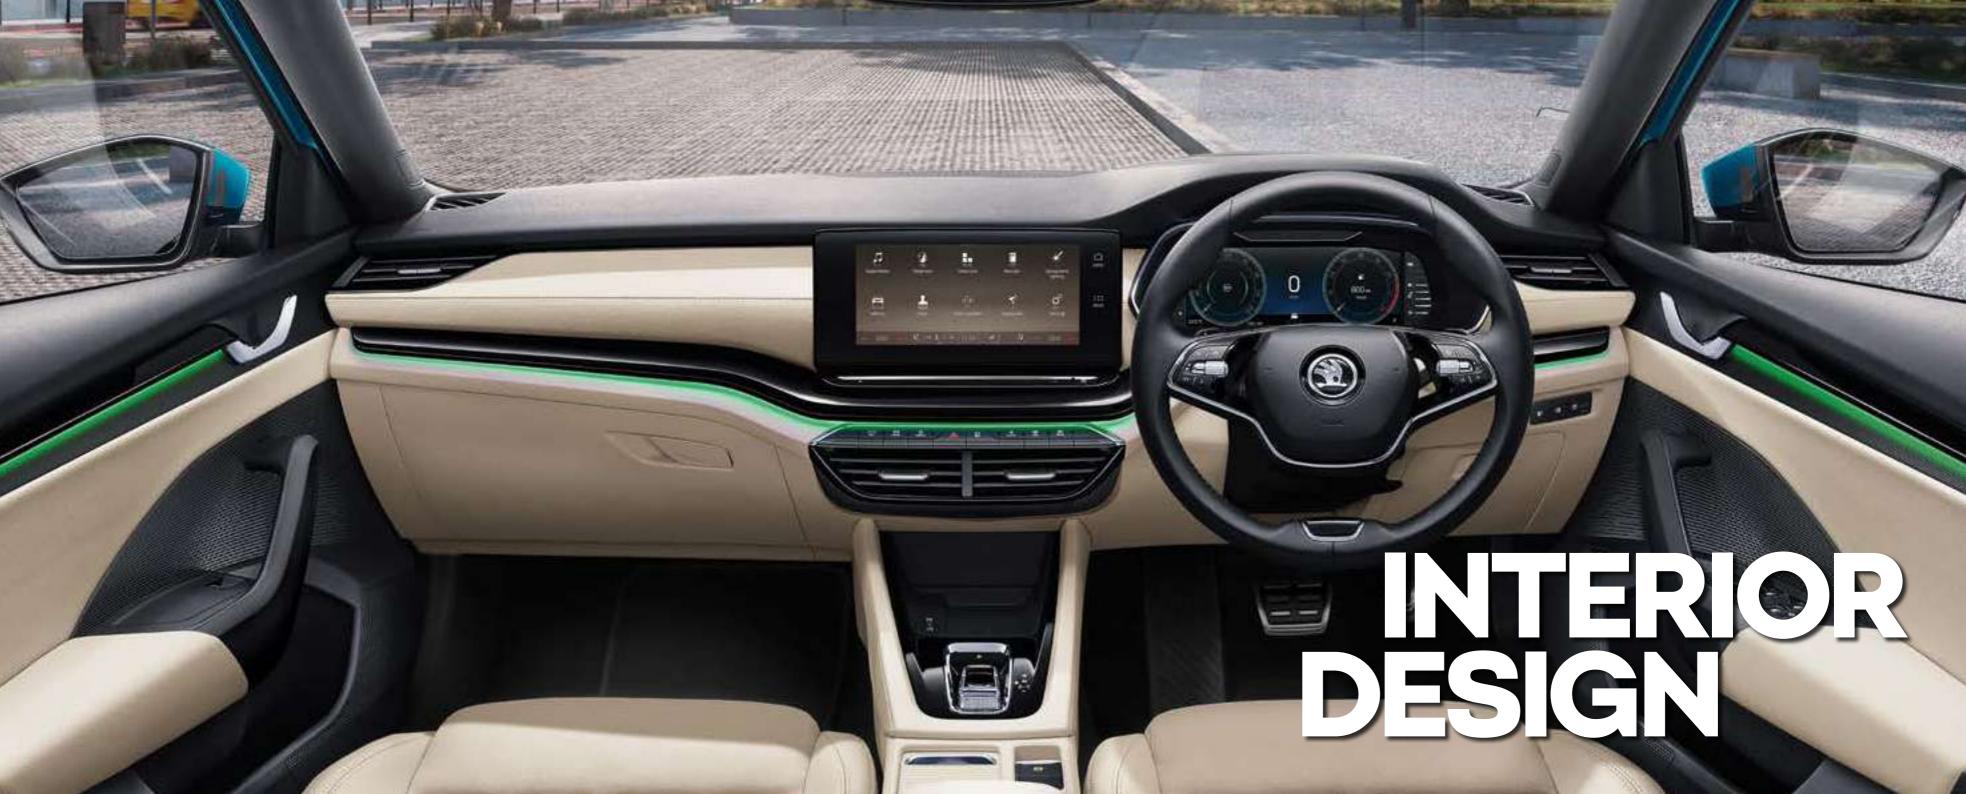

# COMFORT AND SPACE A's craftsmanship dently presented e. Surrounded by

ŠKODA's craftsmanship is confidently presented inside. Surrounded by high-quality materials, you'll enjoy the ride no matter where you sit. The exceptionally spacious interior offers lots of legroom and headroom for the whole crew.

# DASHBOARD

Design

The new ŠKODA OCTAVIA's dashboard is beautifully decorated with Suede leather and stitching along with a Glossy Black décor running across the dashboard, which brings a unique style to the interior.