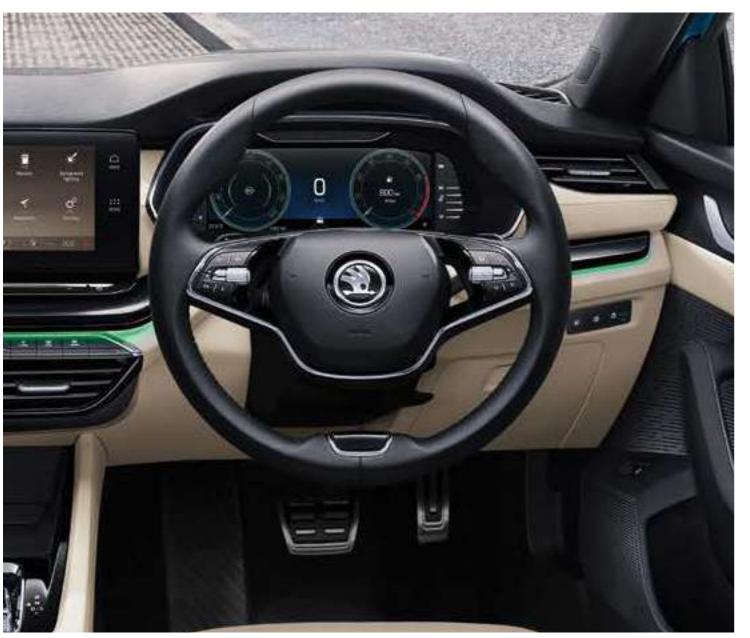

# STYLE AND FUNCTIONALITY

The car features a newly designed multifunctional 2-spoke leather steering wheel, which allows you to control the infotainment system, phone, DSG and Virtual Cockpit. The Steering wheel is height and length adjustable and has paddle shifters at the back.

VIRTUAL COCKPIT computer specifications in combination with other information.

A perfect overview is provided by the digital instrument panel which can display on-board