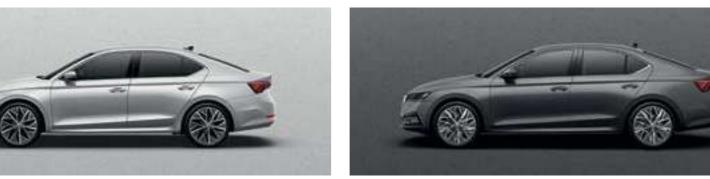

# **EMOTIONS IN MOTION**

The ŠKODA OCTAVIA embodies the design trend of the ŠKODA brand: a fusion of aesthetics, safety and practicality. Whether you see the car as a whole or step closer and explore its unique features, the ŠKODA OCTAVIA radiates with the harmony of functionality and emotion.

### STYLE AND FUNCTIONALITY

The car features dynamic lines, balanced proportions and distinctive features such as the front grille and headlights in the shape of an arrow. The fog lamps are also unmistakable. In addition to their utility functions, they play a key design role.

# FRONT VIEW

Bi LED headlamps give the car an unmistakable look. Their exceptional design is a perfect match for the sharp edges of the fog lamps. The massive front grille with a distinctly shaped bonnet commands respect.