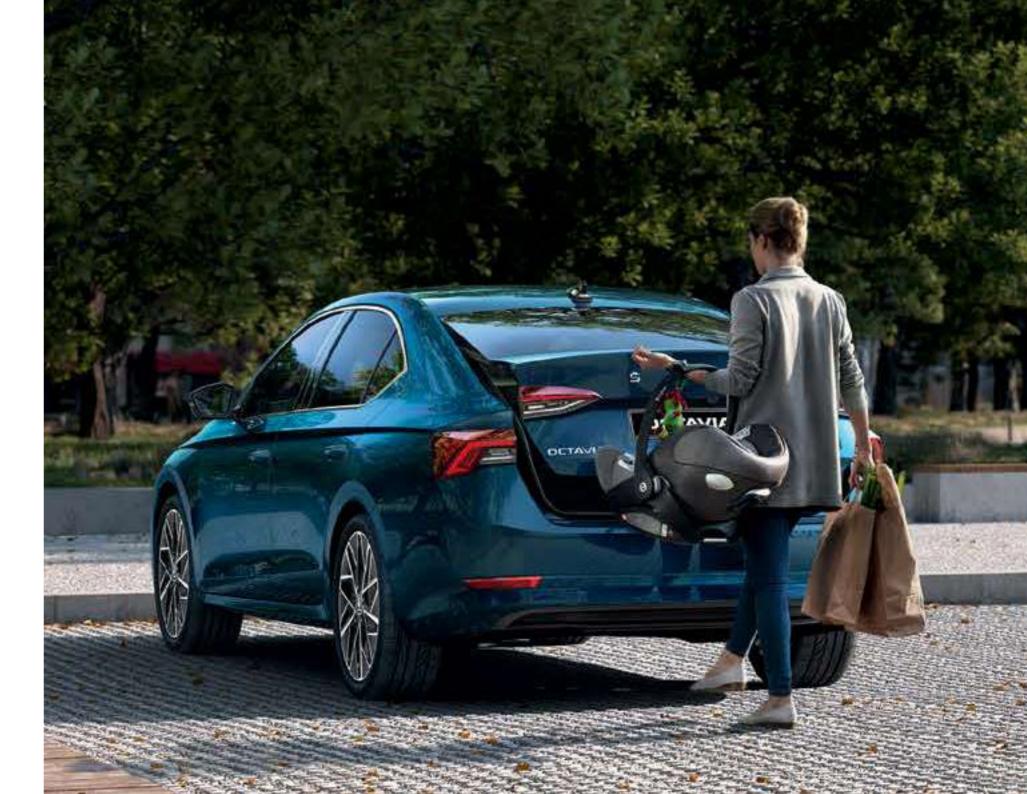

# ELECTRICALLY-CONTROLLED 5<sup>TH</sup> DOOR AND VIRTUAL PEDAL

The electrically-controlled 5<sup>th</sup> door opens and closes at the mere touch of the button on the remote control, central panel or directly on the 5<sup>th</sup> door. You can also adjust the upper door position to suit your needs. The door is equipped with a Virtual Pedal enabling contact-free access.

compartment, which will make loading the car even more effortless.