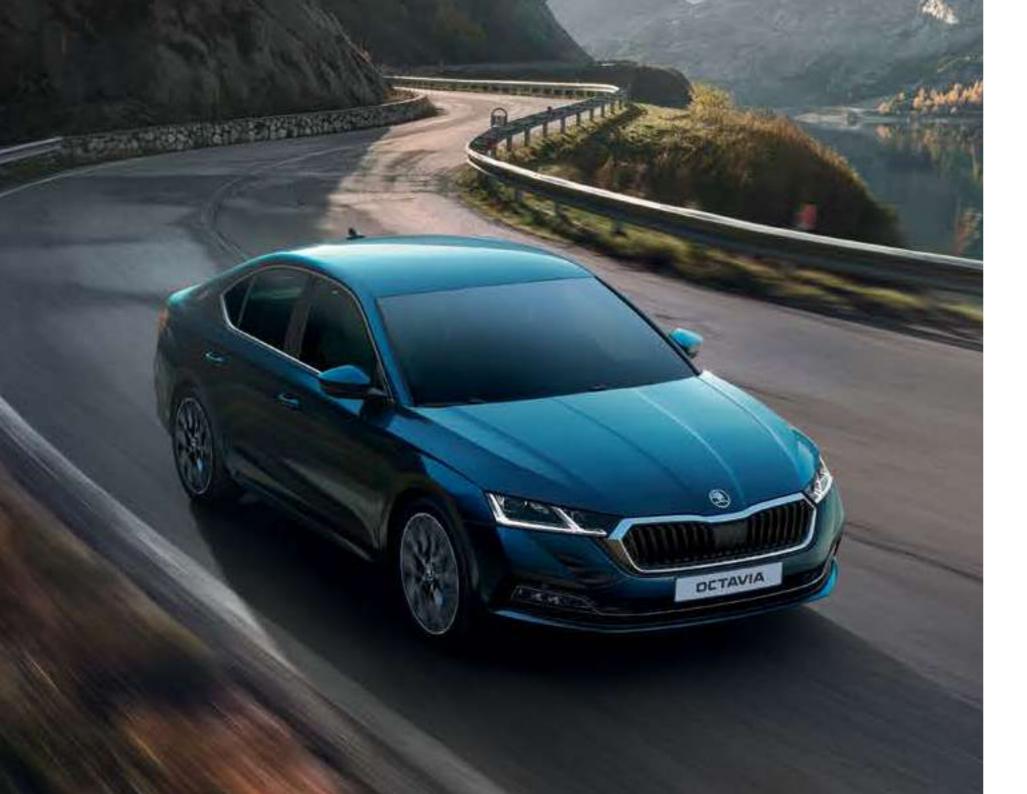

# **POWER TO THE** PEOPLE

The ŠKODA OCTAVIA's design invites you to discover more. Do that and find out what's under its bonnet. You will always find the power that fits you without compromising on performance or efficiency.

# ENGINES

The ŠKODA OCTAVIA is powered by a potent 2.0 litre 4-cylinder TSI engine. With 190 PS on tap, the engine impresses with its performance and delights with its refinement. It is engineered to offer high performance.