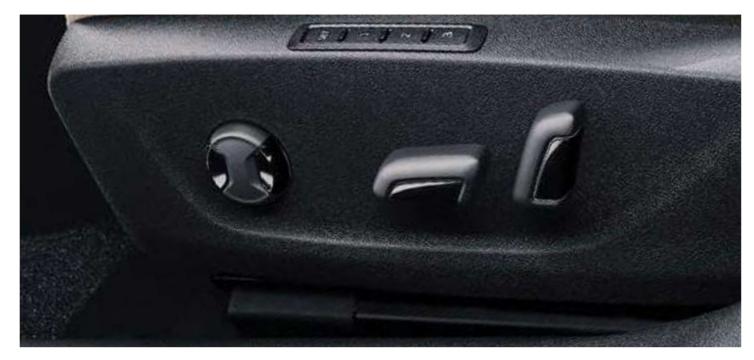

# ELECTRICALLY-ADJUSTABLE FRONT SEATS

Maximum comfort for the driver and front passenger is ensured by the electricallyadjustable front seats with memory function.