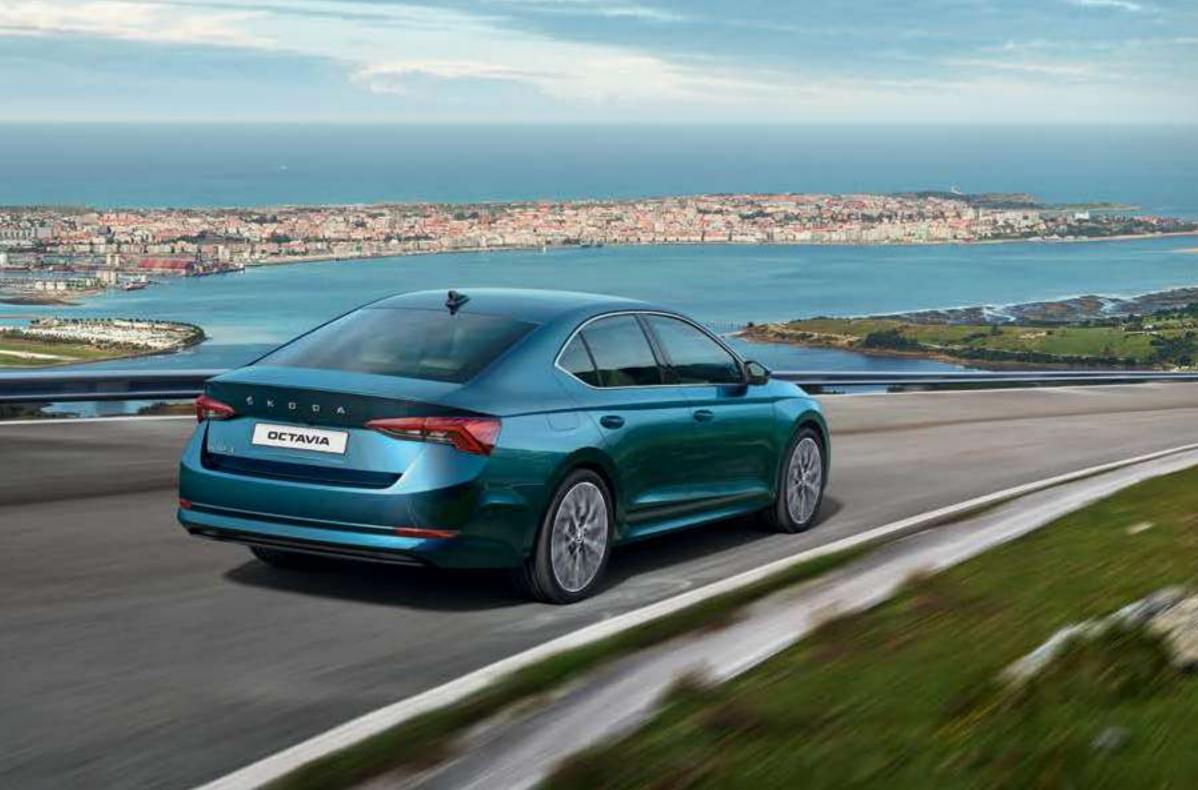

# **EMOTIONS IN MOTION**

The ŠKODA OCTAVIA embodies the design trend of the ŠKODA brand: a fusion of aesthetics, safety and practicality. Whether you see the car as a whole or step closer and explore its unique features, the ŠKODA OCTAVIA radiates with the harmony of functionality and emotion.

### STYLE AND FUNCTIONALITY

The car features dynamic lines, balanced proportions and distinctive features such as the front grille and headlights in the shape of an arrow. The fog lamps are also unmistakable. In addition to their utility functions, they play a key design role.

REAR VIEW

ŠKODA along with the distinctive brand lettering and model name.

# REAR LIGHTS

The full LED rear lights are fitted with animated turn indicators, which not only reveal where the driver is about to turn, but also add dynamism to the car. The rear lights also feature decorative elements, typical for the ŠKODA family. While the C-shaped illumination is updated with a modern twist, crystalline elements reference the Czech crystal glass-making tradition.