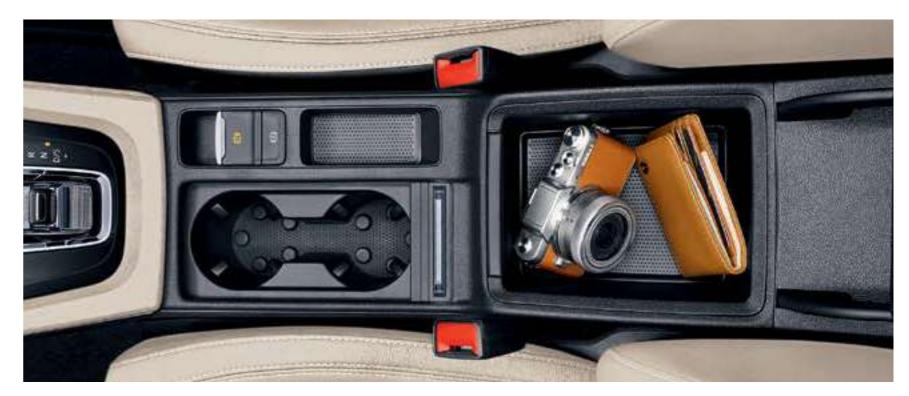

### JUMBO BOX

Small electronic devices can be safely stored in the jumbo box in the front armrest.

# WIRELESS CHARGER / USB\*

The wireless charger wirelessly charges your phone while driving. This compartment is not only easily accessible but is also suitable for large display devices. Two USB-C data ports located in the centre and rear console allow you to easily connect and pair your external devices with the infotainment system.