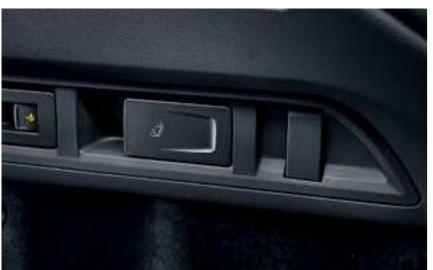

### JUMBO BOX

Small electronic devices can be safely stored in the jumbo box in the front armrest.