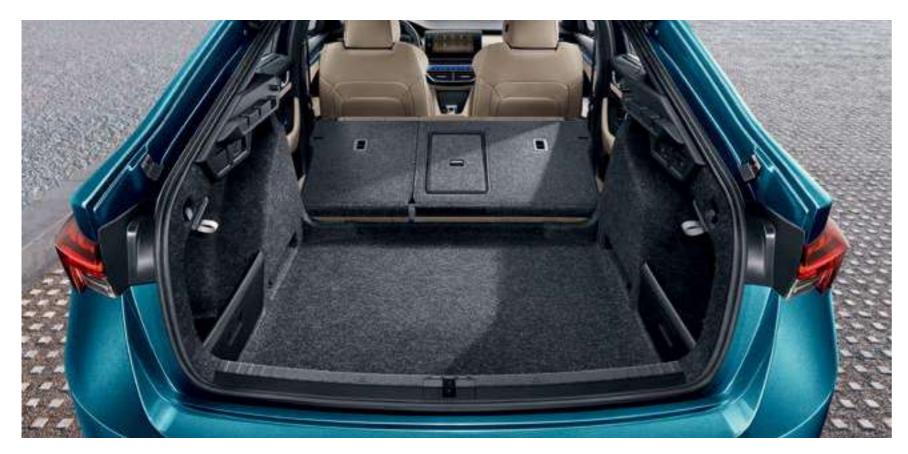

# **STORAGE**

Your XXL attitude requires XXL capacity. But it wouldn't be a true ŠKODA if it wasn't accompanied by XXL practicality. You can find many smart features inside the ŠKODA OCTAVIA's boot, which will help you load all your stuff, keep the car tidy and prevent things from moving around.

# CAPACITY

As always, the luggage compartment is generous. The ŠKODA OCTAVIA offers 600 litres and 1 555 litres after folding down the rear seats.