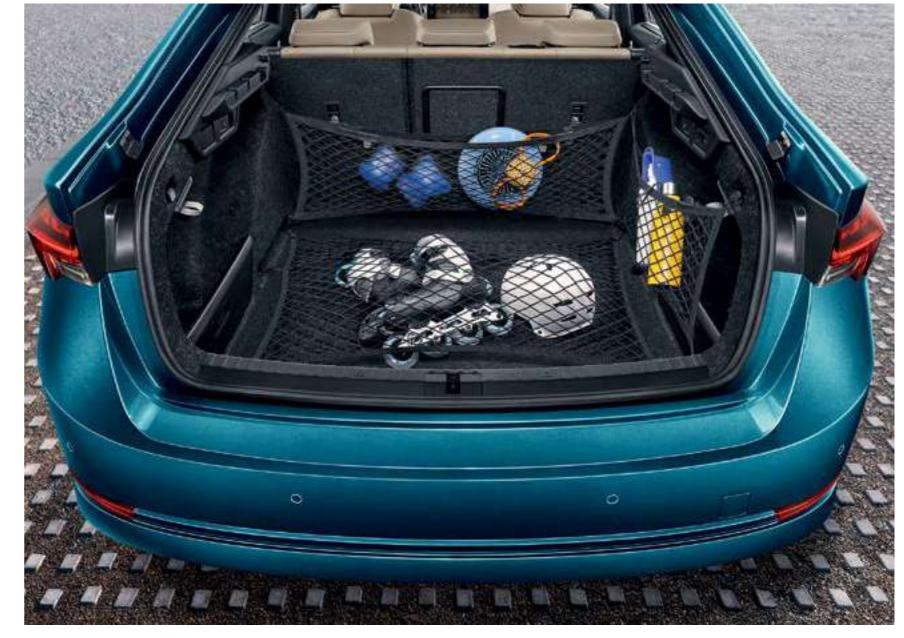

# **STORAGE**

Your XXL attitude requires XXL capacity. But it wouldn't be a true ŠKODA if it wasn't accompanied by XXL practicality. You can find many smart features inside the ŠKODA OCTAVIA's boot, which will help you load all your stuff, keep the car tidy and prevent things from moving around.

# CAPACITY

As always, the luggage compartment is generous. The ŠKODA OCTAVIA offers 600 litres and 1 555 litres after folding down the rear seats.