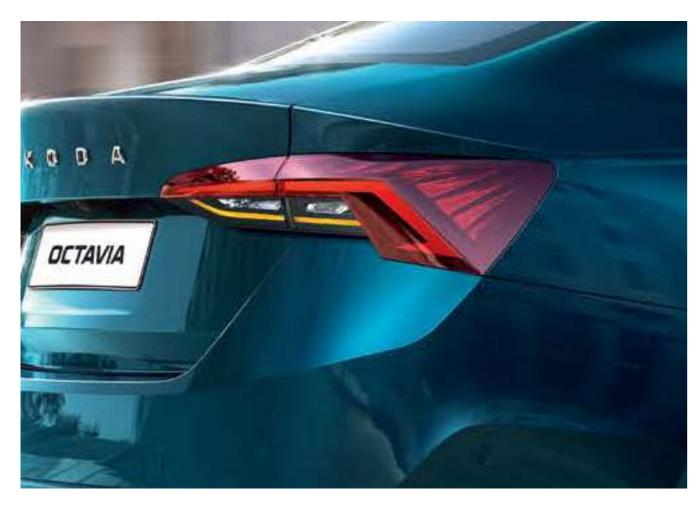

REAR VIEW

ŠKODA along with the distinctive brand lettering and model name.

# REAR LIGHTS

The full LED rear lights are fitted with animated turn indicators, which not only reveal where the driver is about to turn, but also add dynamism to the car. The rear lights also feature decorative elements, typical for the ŠKODA family. While the C-shaped illumination is updated with a modern twist, crystalline elements reference the Czech crystal glass-making tradition.