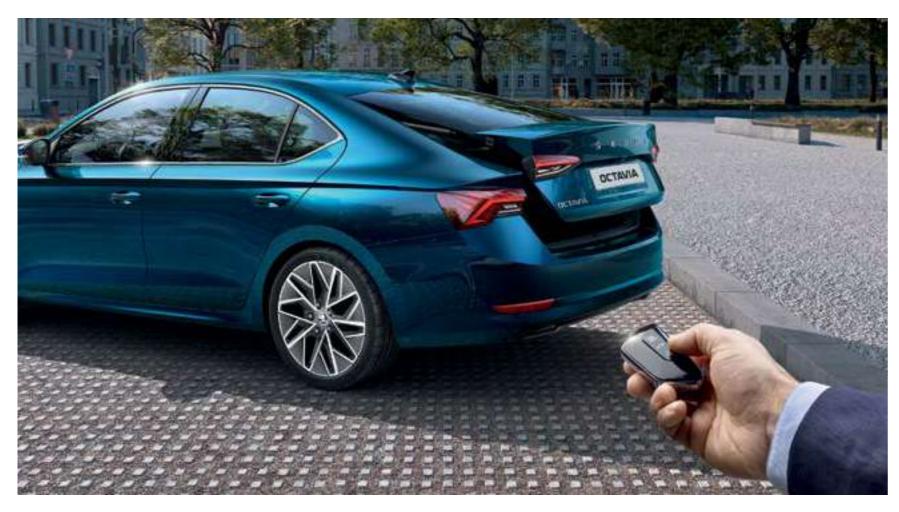

# ELECTRICALLY-CONTROLLED 5<sup>TH</sup> DOOR AND VIRTUAL PEDAL

The electrically-controlled 5<sup>th</sup> door opens and closes at the mere touch of the button on the remote control, central panel or directly on the 5<sup>th</sup> door. You can also adjust the upper door position to suit your needs. The door is equipped with a Virtual Pedal enabling contact-free access.