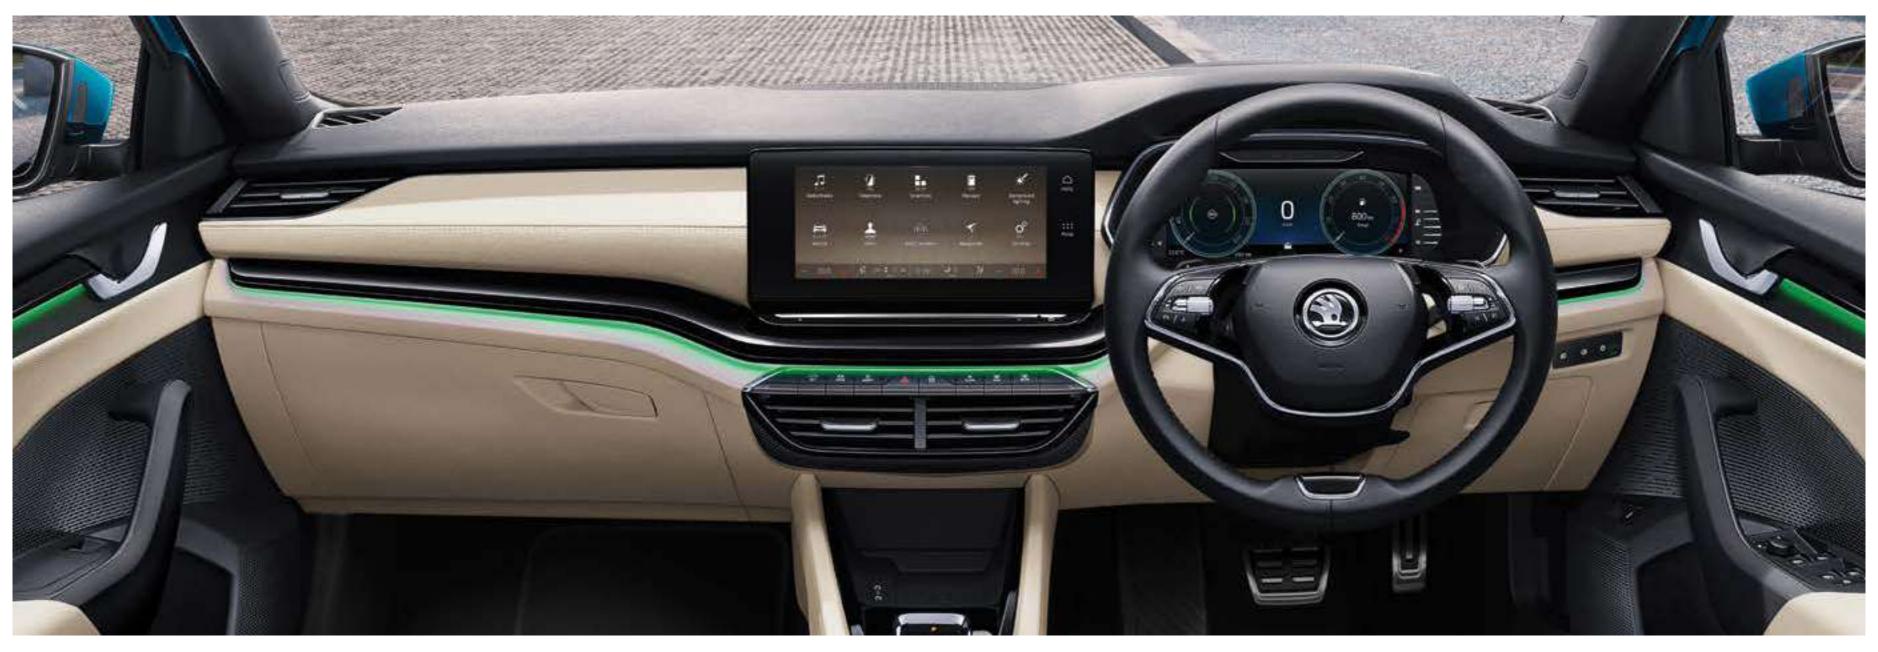

# STYLE AND FUNCTIONALITY

The car features a newly designed multifunctional 2-spoke leather steering wheel, which allows you to control the infotainment system, phone, DSG and Virtual Cockpit. The Steering wheel is height and length adjustable and has paddle shifters at the back.

# DASHBOARD

Design

The new ŠKODA OCTAVIA's dashboard is beautifully decorated with Suede leather and stitching along with a Glossy Black décor running across the dashboard, which brings a unique style to the interior.

Attractive design is accompanied by perfect functionality. The 25.4 CM infotainment system display enables touch slider operation, where you don't need to touch the screen while adjusting the volume. Below the display, it also provides an ergonomic wrist rest when operating the screen.

VIRTUAL COCKPIT computer specifications in combination with other information.

A perfect overview is provided by the digital instrument panel which can display on-board