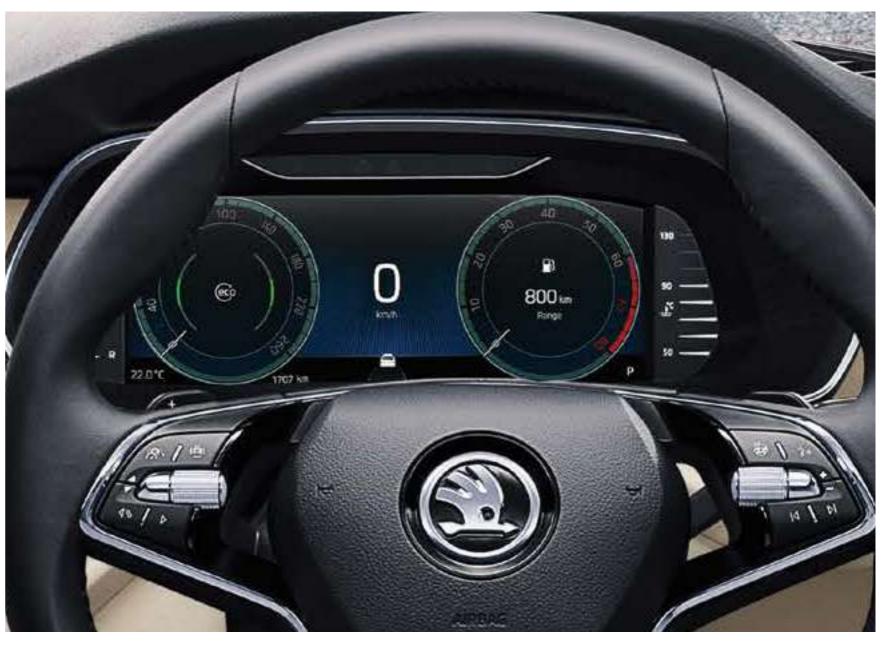

VIRTUAL COCKPIT computer specifications in combination with other information.

A perfect overview is provided by the digital instrument panel which can display on-board