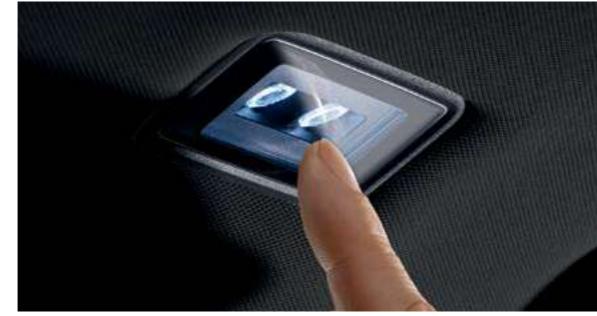

# ELECTRICALLY-CONTROLLED 5<sup>TH</sup> DOOR AND VIRTUAL PEDAL

The electrically-controlled 5<sup>th</sup> door opens and closes at the mere touch of the button on the remote control, central panel or directly on the 5<sup>th</sup> door. You can also adjust the upper door position to suit your needs. The door is equipped with a Virtual Pedal enabling contact-free access.