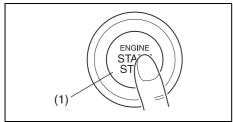

#### **Instrument Panel 1**

- (1) Heated Rear Window Switch (Automatic Heating and Air Conditioning System) (P.3-30)
- (2) Heated Rear Window Switch (Manual Heating and Air Conditioning System) (P.3-30)
- (3) Windshield Wiper and Washer Lever (P.3-27)/Rear Window Wiper/Washer Switch (P.3-29)
- (4) Remote Audio Controls (P.7-33)
- (5) Instrument Cluster (P.4-1)
- (6) Cruise Control Switches (if equipped) (P.5-45)
- (7) Lighting Control Lever (P.3-21)/ Turn Signal Control Lever (P.3-25)
- (8) Hazard Warning Switch (P.3-26)
- (9) Hands-free switch (P.7-34)
  Voice recognition switch (if equipped)
  (P.7-34)
- (10) Tilt Steering Lock Lever (P.2-7)
- (11) Engine Switch (vehicle with keyless push start system) (P.5-5)
- (12) Ignition Switch (vehicle without keyless push start system) (P.5-3)