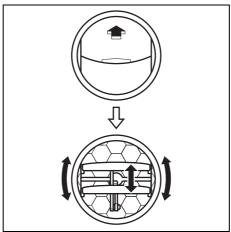

## Tilt Steering Lock Lever

77D3023

(1) LOCK (2) UNLOCK

The lock lever is located under the steering column. To adjust the steering wheel height:

- 1) Push down the lock lever to unlock the steering column.
- Adjust the steering wheel to the desired height and lock the steering column by pulling up the lock lever.
- Try moving the steering wheel up and down back and forth to check that it is securely locked in position.