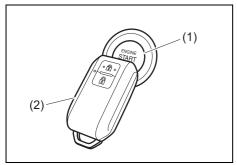

# Luggage Compartment (1) Luggage Compartment Board (2) Wheel Wrench (P.10-4) (3) Jack Handle (P.10-4) (4) Jack (P.10-4)

- **Key** (1) Keyless Push Start System Remote Controller (P.3-10) Keyless Push Start System (P.5-10) Starting Engine (P.5-15)
- (2) Key (P.3-1) Door Locks (P.3-1)
- (3) Keyless Entry System Transmitter (P.3-6) Starting Engine (P.5-13) Key (P.3-1) Door Locks (P.3-1)