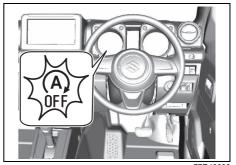

#### **Indicators**

80TM01002

|      | Indicator        |   | Color  | Name                                          |  |
|------|------------------|---|--------|-----------------------------------------------|--|
| (16) | •                |   | Red    | Security System Indicator                     |  |
| (17) | <b>++</b>        |   | Green  | Turn Signal Indicators                        |  |
| (18) | <b>101</b>       | * | Green  | 4WD Indicator Light                           |  |
| (19) | <del>-</del> 00= |   | Green  | Illumination Indicator Light                  |  |
| (20) | <b></b> D        |   | Green  | Front Fog Light Indicator Light (if equipped) |  |
| (21) | <b>≣</b> O       |   | Blue   | Main Beam (High Beam) Indicator Light         |  |
| (22) | (A)              | * | Green  | ENG A-STOP Indicator Light                    |  |
| (23) | (A)<br>OFF       | * | Orange | ENG A-STOP OFF Indicator Light                |  |