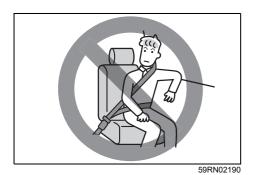

- Never allow persons to ride in the cargo area of a vehicle. In the event of an accident, there is a much greater risk of injury for persons who are not riding in a seat with their seat belt securely fastened.
- Ensure that all seat belts are worn correctly. An improperly worn seat belt increases the risk of injury or death if a collision occurs.
- Seat belts should always be adjusted as follows:
  - the lap portion of the belt should be worn low across the pelvis, not across the waist.
  - the shoulder straps should be worn on the outside shoulder only, and never under the arm.
  - the shoulder straps should be away from your face and neck, but not falling off your shoulder.
- Seat belts should never be worn with the straps twisted and should be adjusted as tightly as is comfortable to provide the protection for which they have been designed. A slack belt will provide less protection than a snug belt.
- Check that seat belt latch plate (tongue) is inserted into the proper buckle especially in the rear seats. It is not possible to insert into the wrong buckles in the rear seats.