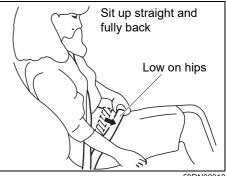

#### **Correct Use of Seat Belt**

69RHS158

- Adjust the seat to the correct position.
   Sit your body fully into the seat.
- Make sure that the seat belt is not twisted.
- Make sure that you place the lap portion of the belt as low as possible across the pelvis.
- The upper belt should rest on the area midway between the shoulder and the base of the neck.
- Confirm that the belt is not twisted in any way, and remove any slack.