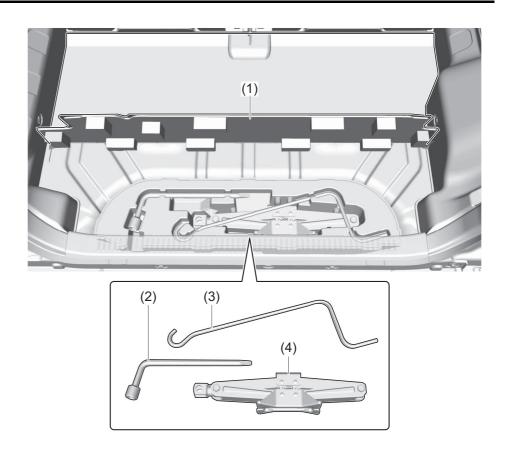

# Luggage Compartment (1) Luggage Compartment Board (2) Wheel Wrench (P.10-4) (3) Jack Handle (P.10-4) (4) Jack (P.10-4)

- **Key** (1) Keyless Push Start System Remote Controller (P.3-10) Keyless Push Start System (P.5-10) Starting Engine (P.5-15)
- (2) Key (P.3-1) Door Locks (P.3-1)
- (3) Keyless Entry System Transmitter (P.3-6) Starting Engine (P.5-13) Key (P.3-1) Door Locks (P.3-1)