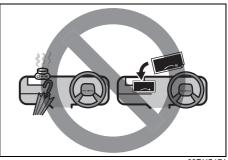

## **WARNING**

Do not leave empty cans, etc. at your feet. These objects may interfere with pedal operation and cause accidents.