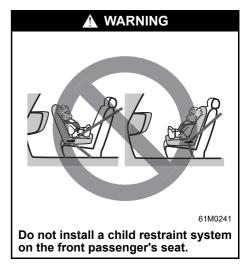

- (6) Seat Belt (P.2-18) (7) Center Interior Light (P.7-8, 9-39)
- (8) Front Seat (P.2-5)
- (9) Side Airbag (P.2-39) (10) Front Seat Back Pocket (P.7-15)
- \*1: Be sure to read the detailed information in the target page before using a child restraint system.
- \*2: NEVER use a rearward facing child restraint on a seat protected by an ACTIVE AIRBAG in front of it, DÉATH or SERIOUS INJURY to the CHILD can occur.