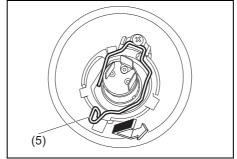

#### Interior, Front

- (1) Glove Box (P.7-13)
- (2) Front Passenger's Front Airbag (P.2-41)
- (3) USB Socket (P.7-15)
- (4) Driver's Front Airbag (P.2-41) (5) Engine Hood Release Handle (P.7-4)
- (6) Manual Heating and Air Conditioning
- System (P.7-19)
  (7) Automatic Heating and Air Conditioning System (P.7-25) (8) Accessory Socket (P.7-9)
- (9) Parking Brake Lever (P.5-29)
- (10) Transfer Lever (P.5-39)
- (11) Electric Window Control (Rear passenger's door) (P.3-19) (12) Window Lock Switch (P.3-20)
- (13) Fuel Lid Opener Lever (P.7-1)