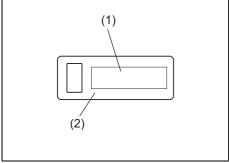

#### **Inside Rearview Mirror**

81M30360

83S02352

- (1) Night driving
- (2) Day driving
- (3) Selector tab

You can adjust the inside rearview mirror by hand to see the rear of your vehicle in the mirror. To adjust the mirror, set the selector tab (3) to the day position, then move the mirror up, down or sideways by hand to obtain the best view.

When driving at night, you can move the selector tab (3) to the night position to reduce glare from the headlights of vehicles behind you.