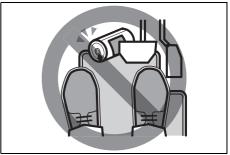

## **WARNING**

Do not leave empty cans, etc. at your feet. These objects may interfere with pedal operation and cause accidents.