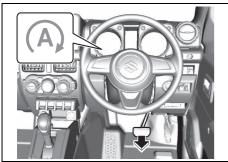

#### For vehicle with ENG A-STOP system

| When                                                                          | Warning buzzer  | Instrument cluster | Cause and remedy                                                                                                                                                                                                                                                                                                              |
|-------------------------------------------------------------------------------|-----------------|--------------------|-------------------------------------------------------------------------------------------------------------------------------------------------------------------------------------------------------------------------------------------------------------------------------------------------------------------------------|
| When the engine is<br>stopped automati-<br>cally by the ENG A-<br>STOP system | Interior buzzer | _                  | The engine stalled because the hood is opened after the engine is stopped automatically.  To restart the engine, follow the procedure below.  1) Set the parking brake firmly, and then place the gearshift lever in the "P" position.  2) Securely close the engine hood.  3) Press the engine switch to restart the engine. |
|                                                                               | • 2 Beeps       |                    |                                                                                                                                                                                                                                                                                                                               |
| When the engine is<br>stopped automati-<br>cally by the ENG A-<br>STOP system | Interior buzzer | *                  | The engine has restarted automatically because either of the following operations was performed.  • The driver's seat belt is unfastened.  • The driver's door is opened.                                                                                                                                                     |
|                                                                               | • 5 beeps       |                    |                                                                                                                                                                                                                                                                                                                               |
|                                                                               | or Lights up *2 | or                 | Before starting the vehicle, close the door and buckle the seat<br>belt. In addition, before getting out of the vehicle, follow the<br>procedure below.                                                                                                                                                                       |
|                                                                               |                 |                    | <ol> <li>Set the parking brake firmly, and then place the gearshift lever in the "P" position.</li> <li>When the vehicle will be stopped for a long time or when</li> </ol>                                                                                                                                                   |
|                                                                               |                 |                    | you will leave the vehicle unattended, turn the ignition switch or press the engine switch to stop the engine.                                                                                                                                                                                                                |