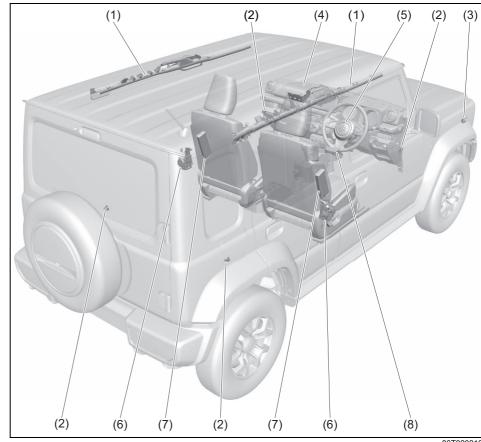

#### Illustrated Table of Contents **Exterior**

- (1) Fuel Filler Cap (P.7-1)
- (2) Door Locks (P.3-1)
- (3) Outside Rearview Mirror (P.2-9)
- (4) Windshield Wiper (P.3-27, 9-42)
- (5) Tailgate (P.3-4)
- (6) Rear Window Wiper (P.3-29, 9-44)
- (7) High-mount Stop Light (P.9-38) (8) Radio Antenna (P.7-32)
- (9) Door (P.3-1)
- (10) Side turn signal light on fender (P.9-36)
- (11) Front Fog Light (if equipped) (P.3-24, 9-42)
- (12) Front Turn Signal Light (P.9-35)
- (13) Headlight (P.9-34)
- (14) Position light (P.9-35)
- (15) Engine Hood (P.7-4)
- (16) Tail / Brake Light (P.9-37)
- (17) Rear Turn Signal Light (P.3-25, 9-37)
- (18) Reversing Light (P.9-37)
- (19) Parking sensor (P.5-47)
- (20) License Plate Light (P.9-38)
- (21) Rearview Camera (P.5-50)
- (22) Spare Tyre (P.10-7)

#### Interior, Side

- (1) Inside Rearview Mirror (P.2-8)
- (2) Front Interior Light (P.7-7, 9-39)
- (3) Sun Visor (P.7-6)
- (4) Warning Label for Front Passenger's Front Airbag (P.2-41) \*1, \*2 (5) Side Curtain Airbag (P.2-42)

- (6) Seat Belt (P.2-18) (7) Center Interior Light (P.7-8, 9-39)
- (8) Front Seat (P.2-5)
- (9) Side Airbag (P.2-39) (10) Front Seat Back Pocket (P.7-15)
- \*1: Be sure to read the detailed information in the target page before using a child restraint system.
- \*2: NEVER use a rearward facing child restraint on a seat protected by an ACTIVE AIRBAG in front of it, DÉATH or SERIOUS INJURY to the CHILD can occur.

72M00150

- Interior, Rear
  (1) Assist Grip (P.7-13)
  (2) Seat Belt (P.2-18)
  (3) Accessory Socket (if equipped)
  (P.7-9)
  (4) Luggage Compartment Light (P.7-9)
  (5) Rear Seat (P.2-10)

#### Interior, Front

- (1) Glove Box (P.7-13)
- (2) Front Passenger's Front Airbag (P.2-41)
- (3) USB Socket (P.7-15)
- (4) Driver's Front Airbag (P.2-41) (5) Engine Hood Release Handle (P.7-4)
- (6) Manual Heating and Air Conditioning
- System (P.7-19)
  (7) Automatic Heating and Air Conditioning System (P.7-25) (8) Accessory Socket (P.7-9)
- (9) Parking Brake Lever (P.5-29)
- (10) Transfer Lever (P.5-39)
- (11) Electric Window Control (Rear passenger's door) (P.3-19) (12) Window Lock Switch (P.3-20)
- (13) Fuel Lid Opener Lever (P.7-1)