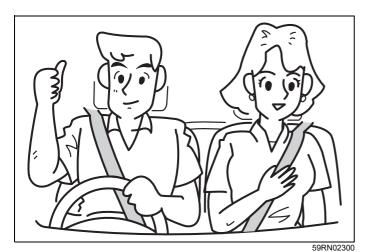

## Seat Belts and Child Restraint **Systems**

59RN02300

## **WARNING**

- · Wear your seat belts at all times.
- · An airbag supplements or adds to the frontal collision protection offered by seat belts. The driver and all passengers must be properly restrained by wearing seat belts at all times, even if driving for a very short distance, whether or not an airbag is mounted at their seating position, to minimize the risk of severe injury or death in the event of a collision.