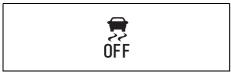

#### **Instrument Panel 2**

- (1) ENG A-STOP OFF Switch (P.5-26)
- (2) Headlight Washer Switch (if equipped) (P.3-25)
- (3) Headlight Leveling Switch (P.3-24) (4) Electric Window Control (Passenger's door) (P.3-19) (5) ESP<sup>®</sup> OFF Switch (P.5-58) (6) Hill Descent Control Switch (P.5-59)

|      | Indicator       |   | Color  | Name                                                          |
|------|-----------------|---|--------|---------------------------------------------------------------|
| (24) | <b>⊕</b><br>OFF | * | Orange | ESP® OFF Indicator Light                                      |
| (25) | <u>π.}</u> }    |   | Blue   | Low Engine Coolant Temperature Light                          |
| (26) | O/D<br>OFF      |   | Amber  | "O/D OFF" Indicator Light (for Automatic Transmission models) |
| (27) |                 | * | Green  | Hill Descent Control Indicator Light                          |