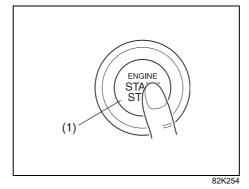

## For Vehicle With Keyless Push Start System

| When                                                                        | Warning buzzer  | Instrument cluster             | Cause and remedy                                                                                                                                                                              |
|-----------------------------------------------------------------------------|-----------------|--------------------------------|-----------------------------------------------------------------------------------------------------------------------------------------------------------------------------------------------|
| When the engine switch is pressed to change the ignition mode to LOCK (OFF) | Interior buzzer | *1                             | You cannot change the ignition mode to LOCK (OFF) because there may be malfunction of the gearshift lever. consult with a Maruti Suzuki authorized workshop.                                  |
|                                                                             | Chime (once)    |                                |                                                                                                                                                                                               |
| When the engine switch is pressed to change the ignition mode to ON         | Interior buzzer | <b>₩</b>                       | There may be a problem with the keyless push start system. Ask your Maruti Suzuki authorized workshop for inspection.                                                                         |
|                                                                             | Beeping once    |                                |                                                                                                                                                                                               |
|                                                                             |                 | Blinks every<br>1 second<br>*1 |                                                                                                                                                                                               |
|                                                                             | Interior buzzer | Lights up                      | The remote controller may be outside the vehicle or its battery may have become discharged. Bring the remote controller in the vehicle or touch the engine switch with the remote controller. |
|                                                                             | Beeping twice   |                                |                                                                                                                                                                                               |
|                                                                             |                 |                                |                                                                                                                                                                                               |

| When                                                                                | Warning buzzer                          | Instrument cluster | Cause and remedy                                                                                                                                                                                                                                                                              |
|-------------------------------------------------------------------------------------|-----------------------------------------|--------------------|-----------------------------------------------------------------------------------------------------------------------------------------------------------------------------------------------------------------------------------------------------------------------------------------------|
| When the engine<br>switch is pressed to<br>change the ignition<br>mode to ON or ACC | buzzers                                 |                    | When the engine switch was pressed to change the ignition mode to ON or ACC, the remote controller was detected. However, when starting the engine, the remote controller was not detected. Place the remote controller in the interior workable area and then press the engine switch again. |
|                                                                                     | 5 beeps repeating at<br>short intervals |                    |                                                                                                                                                                                                                                                                                               |
|                                                                                     | Interior buzzer                         |                    |                                                                                                                                                                                                                                                                                               |
|                                                                                     | Chime (once)                            |                    |                                                                                                                                                                                                                                                                                               |
| When one of the door is opened or                                                   |                                         |                    | The remote controller may be outside the vehicle. Bring the remote controller in the vehicle.                                                                                                                                                                                                 |
| closed                                                                              | 5 beeps repeating at<br>short intervals | Blinks<br>*1       |                                                                                                                                                                                                                                                                                               |
| When opening the                                                                    | Interior buzzer                         |                    | Press the engine switch to change the ignition mode from ACC to LOCK (OFF).                                                                                                                                                                                                                   |
| driver's door                                                                       | Beeping at short intervals              | -                  |                                                                                                                                                                                                                                                                                               |
|                                                                                     | Interior buzzer                         |                    | The steering lock fails to engage due to a fault in the system when the ignition mode is turned to LOCK (OFF) by pressing the engine switch. Have the vehicle inspected by a Maruti Suzuki authorized workshop.                                                                               |
|                                                                                     | Continuous short beeps                  | -                  |                                                                                                                                                                                                                                                                                               |

## **QUICK GUIDE**

| When                                 | Warning buzzer                                   | Instrument cluster | Cause and remedy                                                                                           |
|--------------------------------------|--------------------------------------------------|--------------------|------------------------------------------------------------------------------------------------------------|
| When pushing the                     | Exterior buzzer                                  | -                  | The engine switch is in ACC or ON mode. Press the engine switch to change the ignition mode to LOCK (OFF). |
| request switch                       | Beeping at short intervals for approx. 2 seconds |                    |                                                                                                            |
|                                      |                                                  | -                  | The remote controller is left inside the vehicle.  Take the remote controller outside the vehicle.         |
|                                      |                                                  | Lights up *2       | Any door (including the tailgate) is open. Close all doors completely                                      |
| When pushing                         |                                                  | Lights up *2       | Any door (including the tailgate) is open.<br>Close all doors completely                                   |
| LOCK button on the remote controller | Beeping at short intervals for approx. 2 seconds |                    |                                                                                                            |