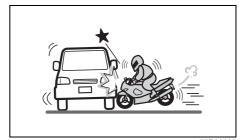

## FOR SAFE DRIVING

### Side Airbags (if equipped) and Side Curtain Airbags (if equipped) Deployment Conditions

Side airbags and side curtain airbags deploy (inflation)



76J30571

 Impacts from the side at about a right angle by a general passenger car to your vehicle at more than about 30 km/h or in a greater impact

# Side airbags and side curtain airbags may inflate in a strong impact

Side airbags and side curtain airbags may inflate even in a frontal collision, if there is a strong impact to the lateral direction.



76J30500

Frontal collision



77R30880

· Hitting a curb or bump



76J30480

• Falling into a deep hole or ditch



76J30490

· Landing hard or falling

# Side airbags and side curtain airbags may not inflate



77R30890



Impact from the side at an oblique angle



77R30930

• Impact from the side by a motorcycle or bicycle



 Impact from the side to the vehicle body other than the passenger compartment



Impact from the side by a high hood vehicle



77R30940

· Collision with a utility pole or stumpage

# Side airbags and side curtain airbags do not inflate



76J30561

· Impact from the rear



76J30580

Vehicle rollover

# When Starting the Engine Be Careful of Carbon Monoxide Poisoning

### **▲** WARNING

Exhaust gases contain carbon monoxide, a potentially lethal gas that is colorless and odorless. If you breath exhaust gases, you may feel drowsy, resulting in severe health problems or death in the worst case.

If you start the engine, be careful of carbon monoxide poisoning.

### Do not Run Engine in a Poorly-ventilated Area



52D334

###