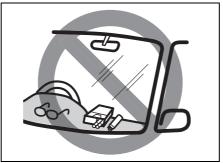

## **WARNING**

Do not leave empty cans, etc. at your feet. These objects may interfere with pedal operation and cause accidents.