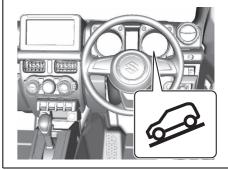

#### **Instrument Panel 2**

- (1) ENG A-STOP OFF Switch (P.5-26)
- (2) Headlight Washer Switch (if equipped) (P.3-25)
- (3) Headlight Leveling Switch (P.3-24) (4) Electric Window Control (Passenger's door) (P.3-19) (5) ESP<sup>®</sup> OFF Switch (P.5-58) (6) Hill Descent Control Switch (P.5-59)

|      | Indicator       |   | Color  | Name                                                          |
|------|-----------------|---|--------|---------------------------------------------------------------|
| (24) | <b>⊕</b><br>OFF | * | Orange | ESP® OFF Indicator Light                                      |
| (25) | <u>π.}</u> }    |   | Blue   | Low Engine Coolant Temperature Light                          |
| (26) | O/D<br>OFF      |   | Amber  | "O/D OFF" Indicator Light (for Automatic Transmission models) |
| (27) |                 | * | Green  | Hill Descent Control Indicator Light                          |