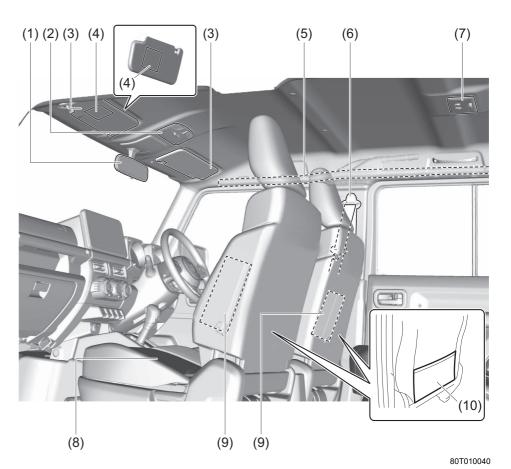

#### Interior, Side

- (1) Inside Rearview Mirror (P.2-8)
- (2) Front Interior Light (P.7-7, 9-39)
- (3) Sun Visor (P.7-6)
- (4) Warning Label for Front Passenger's Front Airbag (P.2-41) \*1, \*2 (5) Side Curtain Airbag (P.2-42)

- (6) Seat Belt (P.2-18) (7) Center Interior Light (P.7-8, 9-39)
- (8) Front Seat (P.2-5)
- (9) Side Airbag (P.2-39) (10) Front Seat Back Pocket (P.7-15)
- \*1: Be sure to read the detailed information in the target page before using a child restraint system.
- \*2: NEVER use a rearward facing child restraint on a seat protected by an ACTIVE AIRBAG in front of it, DÉATH or SERIOUS INJURY to the CHILD can occur.