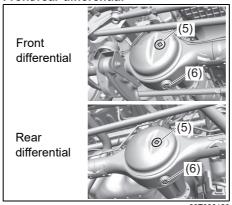

#### Illustrated Table of Contents **Exterior**

- (1) Fuel Filler Cap (P.7-1)
- (2) Door Locks (P.3-1)
- (3) Outside Rearview Mirror (P.2-9)
- (4) Windshield Wiper (P.3-27, 9-42)
- (5) Tailgate (P.3-4)
- (6) Rear Window Wiper (P.3-29, 9-44)
- (7) High-mount Stop Light (P.9-38) (8) Radio Antenna (P.7-32)
- (9) Door (P.3-1)
- (10) Side turn signal light on fender (P.9-36)
- (11) Front Fog Light (if equipped) (P.3-24, 9-42)
- (12) Front Turn Signal Light (P.9-35)
- (13) Headlight (P.9-34)
- (14) Position light (P.9-35)
- (15) Engine Hood (P.7-4)
- (16) Tail / Brake Light (P.9-37)
- (17) Rear Turn Signal Light (P.3-25, 9-37)
- (18) Reversing Light (P.9-37)
- (19) Parking sensor (P.5-47)
- (20) License Plate Light (P.9-38)
- (21) Rearview Camera (P.5-50)
- (22) Spare Tyre (P.10-7)