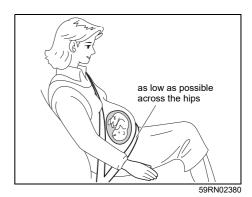

#### **Correct Use of Seat Belt**

69RHS158

- Adjust the seat to the correct position.
   Sit your body fully into the seat.
- Make sure that the seat belt is not twisted.
- Make sure that you place the lap portion of the belt as low as possible across the pelvis.
- The upper belt should rest on the area midway between the shoulder and the base of the neck.
- Confirm that the belt is not twisted in any way, and remove any slack.