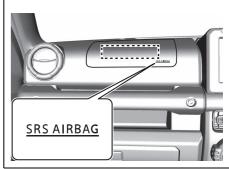

#### Interior, Side

- (1) Inside Rearview Mirror (P.2-8)
- (2) Front Interior Light (P.7-7, 9-39)
- (3) Sun Visor (P.7-6)
- (4) Warning Label for Front Passenger's Front Airbag (P.2-41) \*1, \*2 (5) Side Curtain Airbag (P.2-42)