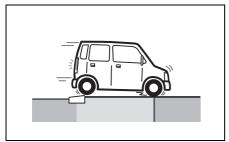

CAUTION: DO NOT STORE OR CARRY INFLAMMABLE MATERIALS IN THE VEHICLE.

Avoid driving into or starting the vehicle in a heavily water logged area. Vehicle may breakdown or engine may fail due to

- 1. Water entry into the engine (which may lead to hydrostatic lock).
- 2. Short circuiting of the electrical systems.

If the vehicle is stuck in deep water, do not start / crank the vehicle until the level of water drops below the level of exhaust pipe.