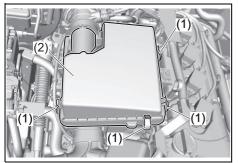

## **Electrical equipment**

- Q. The headlights or brake lights do not light up. What should I do?
- A. Check the light bulbs. Refer to "Bulb Replacement" in the "INSPECTION AND MAINTENANCE" section and "Specifications" in the "SPECIFICATIONS" section.
- Q. I cannot use an electrical device. What should I do?
- A. Check the fuses. Refer to "Fuses" in the "INSPECTION AND MAINTENANCE" section.