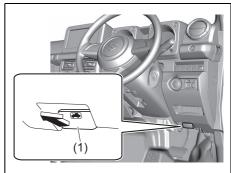

## Tilt Steering Lock Lever

77D3023

(1) LOCK (2) UNLOCK

The lock lever is located under the steering column. To adjust the steering wheel height:

- 1) Push down the lock lever to unlock the steering column.
- Adjust the steering wheel to the desired height and lock the steering column by pulling up the lock lever.
- Try moving the steering wheel up and down back and forth to check that it is securely locked in position.