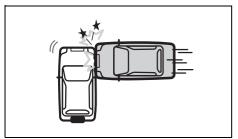

· Impact from the rear



76J30580

Vehicle rollover

### FOR SAFE DRIVING

### Side Airbags (if equipped) and Side Curtain Airbags (if equipped) Deployment Conditions

Side airbags and side curtain airbags deploy (inflation)



76J30571

 Impacts from the side at about a right angle by a general passenger car to your vehicle at more than about 30 km/h or in a greater impact

# Side airbags and side curtain airbags may inflate in a strong impact

Side airbags and side curtain airbags may inflate even in a frontal collision, if there is a strong impact to the lateral direction.



76J30500

Frontal collision



77R30880

· Hitting a curb or bump



76J30480

• Falling into a deep hole or ditch



76J30490

· Landing hard or falling

# Side airbags and side curtain airbags may not inflate



77R30890



Impact from the side at an oblique angle



77R30930

• Impact from the side by a motorcycle or bicycle



 Impact from the side to the vehicle body other than the passenger compartment



Impact from the side by a high hood vehicle



77R30940

· Collision with a utility pole or stumpage

# Side airbags and side curtain airbags do not inflate



76J30561

· Impact from the rear



76J30580

Vehicle rollover

# When Starting the Engine Be Careful of Carbon Monoxide Poisoning

### **▲** WARNING

Exhaust gases contain carbon monoxide, a potentially lethal gas that is colorless and odorless. If you breath exhaust gases, you may feel drowsy, resulting in severe health problems or death in the worst case.

If you start the engine, be careful of carbon monoxide poisoning.

### Do n