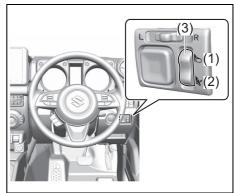

- (7) Electric Window Control (Driver's door) (P.3-18)
- (8) Electric Mirror Control (P.2-9)