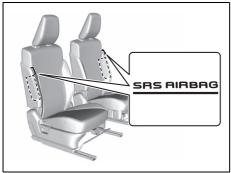

#### Interior, Side

- (1) Inside Rearview Mirror (P.2-8)
- (2) Front Interior Light (P.7-7, 9-39)
- (3) Sun Visor (P.7-6)
- (4) Warning Label for Front Passenger's Front Airbag (P.2-41) \*1, \*2 (5) Side Curtain Airbag (P.2-42)