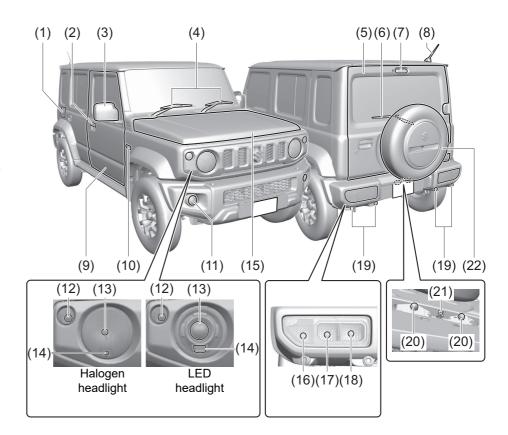

#### Illustrated Table of Contents **Exterior**

- (1) Fuel Filler Cap (P.7-1)
- (2) Door Locks (P.3-1)
- (3) Outside Rearview Mirror (P.2-9)
- (4) Windshield Wiper (P.3-27, 9-42)
- (5) Tailgate (P.3-4)
- (6) Rear Window Wiper (P.3-29, 9-44)
- (7) High-mount Stop Light (P.9-38) (8) Radio Antenna (P.7-32)
- (9) Door (P.3-1)
- (10) Side turn signal light on fender (P.9-36)
- (11) Front Fog Light (if equipped) (P.3-24, 9-42)
- (12) Front Turn Signal Light (P.9-35)
- (13) Headlight (P.9-34)
- (14) Position light (P.9-35)
- (15) Engine Hood (P.7-4)
- (16) Tail / Brake Light (P.9-37)
- (17) Rear Turn Signal Light (P.3-25, 9-37)
- (18) Reversing Light (P.9-37)
- (19) Parking sensor (P.5-47)
- (20) License Plate Light (P.9-38)
- (21) Rearview Camera (P.5-50)
- (22) Spare Tyre (P.10-7)