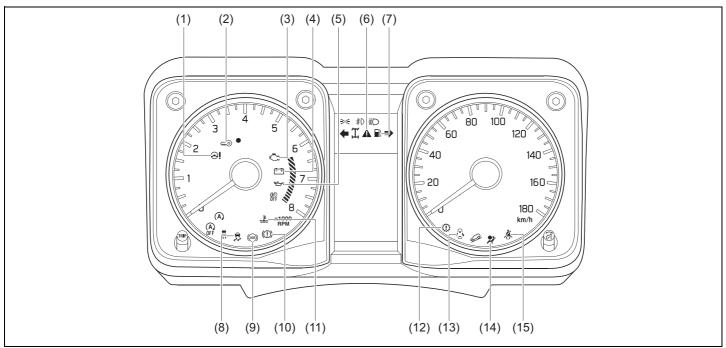

## **Warning Lights and Indicators Warning Lights**

80TM01001

- If a warning light continues to be lit or is blinking, there may be a problem with the vehicle or the system. Carefully read the following reference information and consult with a Maruti Suzuki authorized workshop.
- It is considered normal that warning lights and indicators marked with an asterisk (\*) are lit when turn the ignition switch to "ON" position or pressing the engine switch to change the ignition mode to ON (i.e., high engine coolant temperature warning light initially lights up in red). If such lights do not light up, consult with a Maruti Suzuki authorized workshop.
- For the ENG A-STOP system, there is the particular condition that a warning light or an indicator is lit.

|     | Warning light |   | Color  | Name                              |
|-----|---------------|---|--------|-----------------------------------|
| (1) | ⊕!            | * | Orange | Electric Power Steering Light     |
| (2) |               | * | Orange | Immobilizer System Warning Light  |
| (3) | ر<br>آ        | * | Orange | Malfunction Indicator Light       |
| (4) | - +           | * | Red    | Charge Warning Light              |
| (5) | 7             | * | Red    | Engine Oil Pressure Warning Light |
| (6) | A             | * | Orange | Master Warning Indicator Light    |

|      | Warning light |   | Color  | Name                                                       |  |
|------|---------------|---|--------|------------------------------------------------------------|--|
| (7)  |               |   | Orange | Low Fuel Warning Light                                     |  |
| (8)  | <b>***</b>    | * | Orange | ESP <sup>®</sup> Warning Light                             |  |
| (9)  | (ABS)         | * | Orange | Anti-lock Brake System (ABS) Warning Light                 |  |
| (10) | (1)           | * | Red    | Brake System Warning Light                                 |  |
| (11) | <b>₽</b>      | * | Red    | High Engine Coolant Temperature Warning Light              |  |
| (12) | (1)           | * | Orange | Transmission Warning Light (Automatic Transmission models) |  |
| (13) |               |   | Red    | Open Door Warning Light                                    |  |
| (14) |               | * | Red    | Airbag Warning Light                                       |  |

|       | Warning light | Color | Name                                                                           |
|-------|---------------|-------|--------------------------------------------------------------------------------|
| (4.5) | 15)           |       | Driver's Seat Belt Reminder Light / Front Passenger's Seat Belt Reminder Light |
| (15)  | Red           |       | Rear Passenger's Seat Belt Reminder Light (if equipped)                        |

#### **Indicators**

80TM01002

|      | Indicator        |   | Color  | Name                                          |  |
|------|------------------|---|--------|-----------------------------------------------|--|
| (16) | •                |   | Red    | Security System Indicator                     |  |
| (17) | <b>++</b>        |   | Green  | Turn Signal Indicators                        |  |
| (18) | <b>101</b>       | * | Green  | 4WD Indicator Light                           |  |
| (19) | <del>-</del> 00= |   | Green  | Illumination Indicator Light                  |  |
| (20) | <b></b> D        |   | Green  | Front Fog Light Indicator Light (if equipped) |  |
| (21) | <b>≣</b> O       |   | Blue   | Main Beam (High Beam) Indicator Light         |  |
| (22) | (A)              | * | Green  | ENG A-STOP Indicator Light                    |  |
| (23) | (A)<br>OFF       | * | Orange | ENG A-STOP OFF Indicator Light                |  |

|      | Indicator       |   | Color  | Name                                                          |
|------|-----------------|---|--------|---------------------------------------------------------------|
| (24) | <b>⊕</b><br>OFF | * | Orange | ESP® OFF Indicator Light                                      |
| (25) | <u>π.}</u> }    |   | Blue   | Low Engine Coolant Temperature Light                          |
| (26) | O/D<br>OFF      |   | Amber  | "O/D OFF" Indicator Light (for Automatic Transmission models) |
| (27) |                 | * | Green  | Hill Descent Control Indicator Light                          |