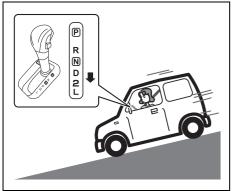

Maruti Suzuki authorized workshop. The disk brake pads (Maruti Suzuki genuine parts) are designed to emit a creaking/screeching sound as a function to warn the wear, as they have almost reached usage limit and replacement timing.

## **▲** WARNING

The brakes could be losing their ability to function normally, which could result in an accident.

If you hear a metallic creaking/ screeching sound, do not continue driving.

# Use Engine Brake on a Long Downhill Slope

Use engine braking(\*) in tandem with regular braking when driving on a long downhill slope. Release the accelerator pedal and shift down according to vehicle speed.

#### Manual transmission vehicles



80T060010

For manual transmission vehicle, shift down to a lower gear one by one.

#### **Automatic transmission vehicles**



80T060020

For automatic transmission vehicle, turn off the overdrive (O/D) switch or shift the gearshift lever into "2" or "L".

\*: Engine braking is a braking effect that occurs when you release your foot from the accelerator pedal while driving. The lower the gear, the greater the effect of engine braking becomes.

# **WARNING**

Continuously depressing the brake pedal could cause the brakes to overheat, possibly rendering them ineffective.

# When Side Wind Is Strong



At a tunnel exit, on a bridge, or when a large truck passes you, your vehicle might be blown slightly sideways by side wind. Do not panic. Firmly grasp the steering wheel, gradually reduce speed, and regain your intended course.

# Drive Slowly on a Slippery Road Surface



59RN06030

Under wet road conditions you sh