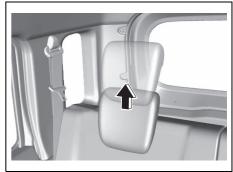

## **Seat position adjustment lever (1)**Pull the lever up and slide the seat.

80T020270

Seatback angle adjustment lever (2)
Pull the lever up and move the seatback.