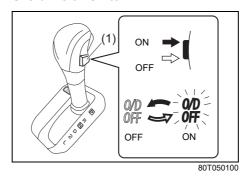

" or "R".
  - Do not shift from "P" or "N" to "R", "D" or "L" when the engine is running above idle speed.
  - Do not rev the engine with the transmission in a drive position ("R", "D" or "L") and the front wheels not moving.
  - Do not use the accelerator to hold the vehicle on a hill. Use the vehicle's brakes.

#### NOTE:

- Always shift the gearshift lever without pushing in the knob button except when you shift from "P" to "R", from "D" to "2", from "2" to "L", from "N" to "R" or from "R" to "P". If you always push in the knob button when shifting the gearshift lever, you could shift into "P", "R", "2" or "L" by mistake.
- If driver's or passenger's knee hits the gearshift lever while driving, the lever could move and the gear could be changed unexpectedly.

#### Overdrive off switch



# (1) Overdrive off switch

The transmission is a 4-speed (3-speed plus overdrive) automatic transmission. By operating the overdrive off switch, the transmission can be converted to a 3-speed automatic transmission that will not move to the overdrive position. To convert

the transmission to the 3-speed mode, push in the overdrive off switch and release it.

To return the transmission to the 4-speed mode, push in the overdrive off switch again.

When the ignition switch is turned to the "ACC" position, the transmission in the 3-speed mode is converted to the 4-speed mode automatically.

The 3-speed mode is suitable for the following driving conditions:

- Driving on hilly, winding roads
  - You can drive more smoothly with less frequent gear changing
- Going down a steep hill
- Some eng