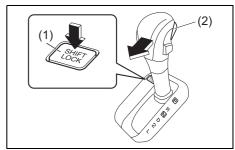

on. By operating the overdrive off switch, the transmission can be converted to a 3-speed automatic transmission that will not move to the overdrive position. To convert

the transmission to the 3-speed mode, push in the overdrive off switch and release it.

To return the transmission to the 4-speed mode, push in the overdrive off switch again.

When the ignition switch is turned to the "ACC" position, the transmission in the 3-speed mode is converted to the 4-speed mode automatically.

The 3-speed mode is suitable for the following driving conditions:

- Driving on hilly, winding roads
  - You can drive more smoothly with less frequent gear changing
- Going down a steep hill
- Some engine braking is provided

# If you cannot Shift Automatic Transmission Gearshift Lever out of "P" (PARK)



78RB03006

The automatic transmission vehicles have an electrically operated park-lock feature. If the vehicle's lead-acid battery is discharged, or there is some other electrical failure, the automatic transmission cannot be shifted out of Park in the normal way. Jump starting may correct the condition. If not, follow the procedure described below. This procedure will permit shifting the transmission out of Park.

- 1) Be sure the parking brake is firmly applied.
- 2) If the engine is running, stop the engine.
- Make sure the key is in "ON" or "ACC" position.
- 4) With the release button (1) pushed, push the knob button (2) and shift the gearshift lever to the desired position.

This procedure is for emergency use only. If repeated use of this procedure is necessary, or the procedure do