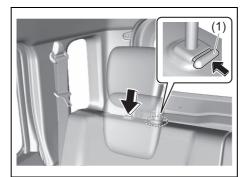

#### NOTE:

It may be necessary to recline the seatback to provide enough overhead clearance to remove the head restraint.

77R30530

To raise the front head restraint, pull upward the head restraint until it clicks. To lower the head restraint, push down the head restraint while holding in the lock button (1). If a head restraint must be removed (for cleaning, replacement, etc.), push in the lock button (1) and pull the head restraint all the way out.