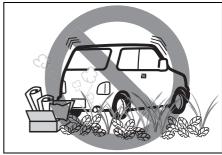

CAUTION: DO NOT STORE OR CARRY INFLAMMABLE MATERIALS IN THE VEHICLE.

Avoid driving into or starting the vehicle in a heavily water logged area. Vehicle may breakdown or engine may fail due to

- 1. Water entry into the engine (which may lead to hydrostatic lock).
- 2. Short circuiting of the electrical systems.