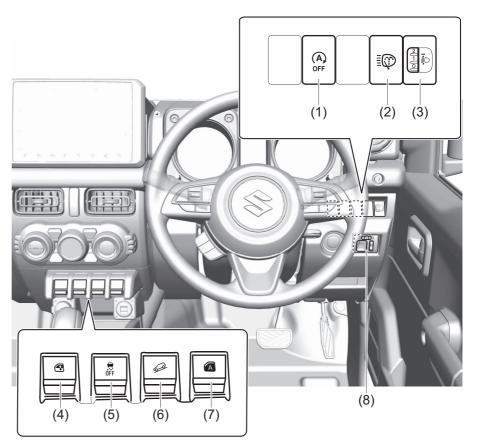

#### **Instrument Panel 2**

- (1) ENG A-STOP OFF Switch (P.5-26)
- (2) Headlight Washer Switch (if equipped) (P.3-25)
- (3) Headlight Leveling Switch (P.3-24) (4) Electric Window Control (Passenger's door) (P.3-19) (5) ESP<sup>®</sup> OFF Switch (P.5-58) (6) Hill Descent Control Switch (P.5-59)