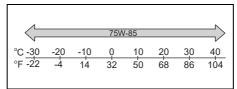

## **Engine oil**

- Q. I would like to change the engine oil. What should I do?
- A. Refer to "Engine Oil and Filter" in the "INSPECTION AND MAINTENANCE" section and "Specifications" in the "SPECIFICATIONS" section.