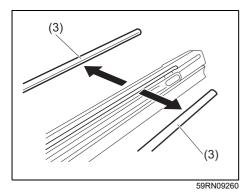

#### Illustrated Table of Contents **Exterior**

- (1) Fuel Filler Cap (P.7-1)
- (2) Door Locks (P.3-1)
- (3) Outside Rearview Mirror (P.2-9)
- (4) Windshield Wiper (P.3-27, 9-42)
- (5) Tailgate (P.3-4)
- (6) Rear Window Wiper (P.3-29, 9-44)
- (7) High-mount Stop Light (P.9-38) (8) Radio Antenna (P.7-32)
- (9) Door (P.3-1)
- (10) Side turn signal light on fender (P.9-36)
- (11) Front Fog Light (if equipped) (P.3-24, 9-42)
- (12) Front Turn Signal Light (P.9-35)
- (13) Headlight (P.9-34)
- (14) Position light (P.9-35)
- (15) Engine Hood (P.7-4)
- (16) Tail / Brake Light (P.9-37)
- (17) Rear Turn Signal Light (P.3-25, 9-37)
- (18) Reversing Light (P.9-37)
- (19) Parking sensor (P.5-47)
- (20) License Plate Light (P.9-38)
- (21) Rearview Camera (P.5-50)
- (22) Spare Tyre (P.10-7)