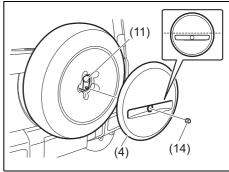

# Luggage Compartment (1) Luggage Compartment Board (2) Wheel Wrench (P.10-4) (3) Jack Handle (P.10-4) (4) Jack (P.10-4)

- **Key** (1) Keyless Push Start System Remote Controller (P.3-10) Keyless Push Start System (P.5-10) Starting Engine (P.5-15)
- (2) Key (P.3-1) Door Locks (P.3-1)
- (3) Keyless Entry System Transmitter (P.3-6) Starting Engine (P.5-13) Key (P.3-1) Door Locks (P.3-1)