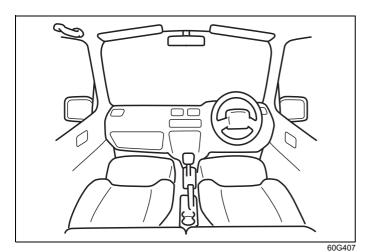

#### Illustrated Table of Contents **Exterior**

- (1) Fuel Filler Cap (P.7-1)
- (2) Door Locks (P.3-1)
- (3) Outside Rearview Mirror (P.2-9)
- (4) Windshield Wiper (P.3-27, 9-42)
- (5) Tailgate (P.3-4)
- (6) Rear Window Wiper (P.3-29, 9-44)
- (7) High-mount Stop Light (P.9-38) (8) Radio Antenna (P.7-32)
- (9) Door (P.3-1)
- (10) Side turn signal light on fender (P.9-36)
- (11) Front Fog Light (if equipped) (P.3-24, 9-42)
- (12) Front Turn Signal Light (P.9-35)
- (13) Headlight (P.9-34)
- (14) Position light (P.9-35)
- (15) Engine Hood (P.7-4)
- (16) Tail / Brake Light (P.9-37)
- (17) Rear Turn Signal Light (P.3-25, 9-37)
- (18) Reversing Light (P.9-37)
- (19) Parking sensor (P.5-47)
- (20) License Plate Light (P.9-38)
- (21) Rearview Camera (P.5-50)
- (22) Spare Tyre (P.10-7)

#### Interior, Side

- (1) Inside Rearview Mirror (P.2-8)
- (2) Front Interior Light (P.7-7, 9-39)
- (3) Sun Visor (P.7-6)
- (4) Warning Label for Front Passenger's Front Airbag (P.2-41) \*1, \*2 (5) Side Curtain Airbag (P.2-42)

- (6) Seat Belt (P.2-18) (7) Center Interior Light (P.7-8, 9-39)
- (8) Front Seat (P.2-5)
- (9) Side Airbag (P.2-39) (10) Front Seat Back Pocket (P.7-15)
- \*1: Be sure to read the detailed information in the target page before using a child restraint system.
- \*2: NEVER use a rearward facing child restraint on a seat protected by an ACTIVE AIRBAG in front of it, DÉATH or SERIOUS INJURY to the CHILD can occur.

#### Interior, Front

- (1) Glove Box (P.7-13)
- (2) Front Passenger's Front Airbag (P.2-41)
- (3) USB Socket (P.7-15)
- (4) Driver's Front Airbag (P.2-41) (5) Engine Hood Release Handle (P.7-4)
- (6) Manual Heating and Air Conditioning
- System (P.7-19)
  (7) Automatic Heating and Air Conditioning System (P.7-25) (8) Accessory Socket (P.7-9)
- (9) Parking Brake Lever (P.5-29)
- (10) Transfer Lever (P.5-39)
- (11) Electric Window Control (Rear passenger's door) (P.3-19) (12) Window Lock Switch (P.3-20)
- (13) Fuel Lid Opener Lever (P.7-1)

#### **Instrument Panel 1**

- (1) Heated Rear Window Switch (Automatic Heating and Air Conditioning System) (P.3-30)
- (2) Heated Rear Window Switch (Manual Heating and Air Conditioning System) (P.3-30)
- (3) Windshield Wiper and Washer Lever (P.3-27)/Rear Window Wiper/Washer Switch (P.3-29)
- (4) Remote Audio Controls (P.7-33)
- (5) Instrument Cluster (P.4-1)
- (6) Cruise Control Switches (if equipped) (P.5-45)
- (7) Lighting Control Lever (P.3-21)/ Turn Signal Control Lever (P.3-25)
- (8) Hazard Warning Switch (P.3-26)
- (9) Hands-free switch (P.7-34)
  Voice recognition switch (if equipped)
  (P.7-34)
- (10) Tilt Steering Lock Lever (P.2-7)
- (11) Engine Switch (vehicle with keyless push start system) (P.5-5)
- (12) Ignition Switch (vehicle without keyless push start system) (P.5-3)

#### **Instrument Panel 2**

- (1) ENG A-STOP OFF Switch (P.5-26)
- (2) Headlight Washer Switch (if equipped) (P.3-25)
- (3) Headlight Leveling Switch (P.3-24) (4) Electric Window Control (Passenger's door) (P.3-19) (5) ESP<sup>®</sup> OFF Switch (P.5-58) (6) Hill Descent Control Switch (P.5-59)