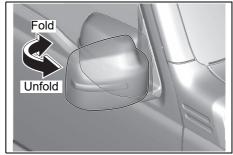

#### **Outside Rearview Mirrors**

Adjust the outside rearview mirrors so you can just see the side of your vehicle in the mirrors.

## WARNING

If you adjust the outside rearview mirror while driving, you could lose control of the vehicle, resulting in an accident.

Adjust the outside rearview mirror before driving.