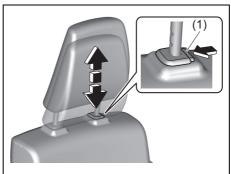

#### NOTE:

It may be necessary to recline the seatback to provide enough overhead clearance to remove the head restraint.

77R30530

To raise the front head restraint, pull upward the head restraint until it clicks. To lower the head restraint, push down the head restraint while holding in the lock button (1). If a head restraint must be removed (for cleaning, replacement, etc.), push in the lock button (1) and pull the head restraint all the way out.