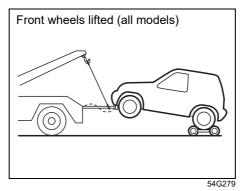

cluster comes on when you use the transfer lever to shift into 4-wheel drive high range position ("4H") and goes off when you use the transfer lever to shift into 2-wheel high drive position ("2H") with the engine running. If the 4WD indicator does not come on or it does not go off, that means, the airlocking hubs cannot be locked or unlocked, the vehicle must be towed with the front wheels lifted and the rear wheels on a dolly.

## **Towing a Disabled Vehicle**

If your vehicle is disabled, and if the steering and drive train are in good condition (and the engine can be started for 4WD vehicles), the vehicle can be towed according to the instructions in this section. Your vehicle may also be towed by a tow truck with the front or rear wheels lifted, according to the instructions below.



#### Front wheels lifted

Your vehicle may be towed by a tow truck with the front wheels lifted and a dolly under the rear wheels.

#### **EMERGENCY SERVICE**



80T100060

- (a) Vehicle without keyless push start system
- (b) Vehicle with keyless push start system

#### Rear wheels lifted

Your vehicle may be towed by a tow truck with the rear wheels lifted and the front wheels on the ground. Towing speed should not exceed 90 km/h (56 mph).

For this type of towing:

- Shift the manual transmission to Neutral or the automatic transmission to "P" position and start the engine.
- 2) Shift the transfer lever to 2WD position ("2H").
- 3) Make sure the 4WD indicator on the instrument cluster is turned off.

#### **NOTICE**

If the air-locking hubs cannot be unlocked, tow the vehicle with the