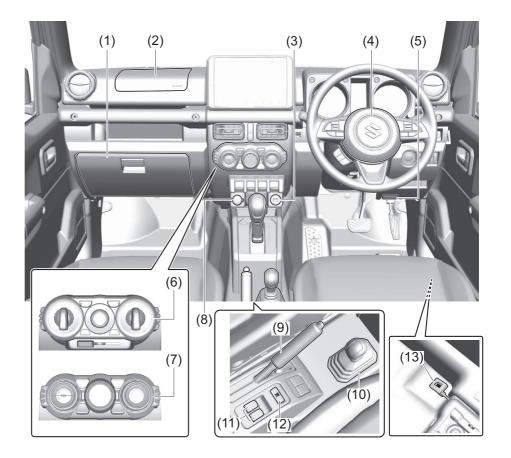

#### Interior, Front

- (1) Glove Box (P.7-13)
- (2) Front Passenger's Front Airbag (P.2-41)
- (3) USB Socket (P.7-15)
- (4) Driver's Front Airbag (P.2-41) (5) Engine Hood Release Handle (P.7-4)
- (6) Manual Heating and Air Conditioning
- System (P.7-19)
  (7) Automatic Heating and Air Conditioning System (P.7-25) (8) Accessory Socket (P.7-9)
- (9) Parking Brake Lever (P.5-29)
- (10) Transfer Lever (P.5-39)
- (11) Electric Window Control (Rear passenger's door) (P.3-19) (12) Window Lock Switch (P.3-20)
- (13) Fuel Lid Opener Lever (P.7-1)

#### **Instrument Panel 1**

- (1) Heated Rear Window Switch (Automatic Heating and Air Conditioning System) (P.3-30)
- (2) Heated Rear Window Switch (Manual Heating and Air Conditioning System) (P.3-30)
- (3) Windshield Wiper and Washer Lever (P.3-27)/Rear Window Wiper/Washer Switch (P.3-29)
- (4) Remote Audio Controls (P.7-33)
- (5) Instrument Cluster (P.4-1)
- (6) Cruise Control Switches (if equipped) (P.5-45)
- (7) Lighting Control Lever (P.3-21)/ Turn Signal Control Lever (P.3-25)
- (8) Hazard Warning Switch (P.3-26)
- (9) Hands-free switch (P.7-34)
  Voice recognition switch (if equipped)
  (P.7-34)
- (10) Tilt Steering Lock Lever (P.2-7)
- (11) Engine Switch (vehicle with keyless push start system) (P.5-5)
- (12) Ignition Switch (vehicle without keyless push start system) (P.5-3)

#### **Instrument Panel 2**

- (1) ENG A-STOP OFF Switch (P.5-26)
- (2) Headlight Washer Switch (if equipped) (P.3-25)
- (3) Headlight Leveling Switch (P.3-24) (4) Electric Window Control (Passenger's door) (P.3-19) (5) ESP<sup>®</sup> OFF Switch (P.5-58) (6) Hill Descent Control Switch (P.5-59)

- (7) Electric Window Control (Driver's door) (P.3-18)
- (8) Electric Mirror Control (P.2-9)