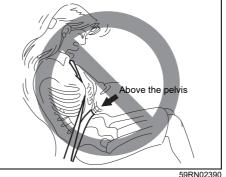

#### (Continued)

· Do not modify, remove, disassemble seat belts. Doing so may prevent them from functioning properly and cause the risk of severe injury or death in the event of a collision.

59RN02400

2-2

- Never allow persons to ride in the cargo area of a vehicle. In the event of an accident, there is a much greater risk of injury for persons who are not riding in a seat with their seat belt securely fastened.
- Ensure that all seat belts are worn correctly. An improperly worn seat belt increases the risk of injury or death if a collision occurs.
- Seat belts should always be adjusted as follows:
  - the lap portion of the belt should be worn low across the pelvis, not across the waist.
  - the shoulder straps should be worn on the outside shoulder only, and never under the arm.
  - the shoulder straps should be away from your face and neck, but not falling off your shoulder.
- Seat belts should never be worn with the straps twisted and should be adjusted as tightly as is comfortable to provide the protection for which they have been designed. A slack belt will provide less protection than a snug belt.
- Check that seat belt latch plate (tongue) is inserted into the proper buckle especially in the rear seats. It is not possible to insert into the wrong buckles in the rear seats.