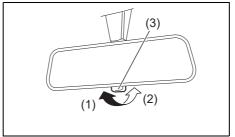

#### **Inside Rearview Mirror**

81M30360

83S02352

- (1) Night driving
- (2) Day driving
- (3) Selector tab

You can adjust the inside rearview mirror by hand to see the rear of your vehicle in the mirror. To adjust the mirror, set the selector tab (3) to the day position, then move the mirror up, down or sideways by hand to obtain the best view.

When driving at night, you can move the selector tab (3) to the night position to reduce glare from the headlights of vehicles behind you.