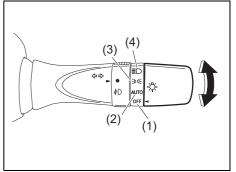

#### **Inside Rearview Mirror**

81M30360

83S02352

- (1) Night driving
- (2) Day driving
- (3) Selector tab

You can adjust the inside rearview mirror by hand to see the rear of your vehicle in the mirror. To adjust the mirror, set the selector tab (3) to the day position, then move the mirror up, down or sideways by hand to obtain the best view.

When driving at night, you can move the selector tab (3) to the night position to reduce glare from the headlights of vehicles behind you.

## **▲** WARNING

- If you adjust the inside rearview mirror while driving, you could lose control of the vehicle, resulting in an accident.
  - Adjust the inside rearview mirror before driving.
- Only use the night position if it is necessary to reduce glare from the headlights of vehicles behind you.
   Be aware that in this position you may not be able to see some objects that could be seen in the day position.