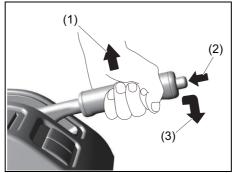

#### NOTE:

It may be necessary to recline the seatback to provide enough overhead clearance to remove the head restraint.

77R30530

To raise the front head restraint, pull upward the head restraint until it clicks. To lower the head restraint, push down the head restraint while holding in the lock button (1). If a head restraint must be removed (for cleaning, replacement, etc.), push in the lock button (1) and pull the head restraint all the way out.