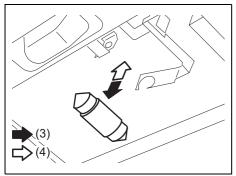

#### NOTE:

It may be necessary to recline the seatback to provide enough overhead clearance to remove the head restraint.

77R30530

To raise the front head restraint, pull upward the head restraint until it clicks. To lower the head restraint, push down the head restraint while holding in the lock button (1). If a head restraint must be removed (for cleaning, replacement, etc.), push in the lock button (1) and pull the head restraint all the way out.