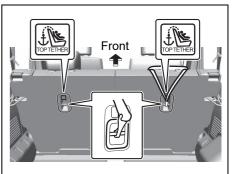

#### NOTE:

It may be necessary to recline the seatback to provide enough overhead clearance to remove the head restraint.

77R30530

To raise the front head restraint, pull upward the head restraint until it clicks. To lower the head restraint, push down the head restraint while holding in the lock button (1). If a head restraint must be removed (for cleaning, replacement, etc.), push in the lock button (1) and pull the head restraint all the way out.