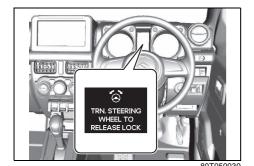

#### For All model

| When                                                                                         | Warning buzzer                                    | Instrument cluster                   | Cause and remedy                                                                                                                                                                                                                                                                                                          |
|----------------------------------------------------------------------------------------------|---------------------------------------------------|--------------------------------------|---------------------------------------------------------------------------------------------------------------------------------------------------------------------------------------------------------------------------------------------------------------------------------------------------------------------------|
|                                                                                              | Interior buzzer                                   |                                      | The security system warning is being activated. You can stop                                                                                                                                                                                                                                                              |
| doors (including engine hood and tailgate) is opened                                         | Beeping at short intervals for approx. 10 seconds | Blinks every 2 seconds               | <ul> <li>the warning by either of the following operations:</li> <li>Unlock the doors using the keyless entry transmitter or less push start system remote controller or the requestich.</li> <li>Turn the ignition switch to "ON" position or press the engineering switch to change the ignition mode to ON.</li> </ul> |
|                                                                                              | Interior buzzer                                   |                                      | Indicates that a security system has been activated while the                                                                                                                                                                                                                                                             |
| switch is in "ON" position or the engine switch is pressed to change the ignition mode to ON | Beeping 4 times                                   | Blinks rapidly for approx. 8 seconds | vehicle has been parked; check the vehicle to make sure that it is not broken into or nothing is stolen.                                                                                                                                                                                                                  |
|                                                                                              | Interior buzzer                                   | *1                                   | The steering wheel lock has not been released. With load not applied, turn the steering wheel to the left or right so as to turn                                                                                                                                                                                          |
|                                                                                              | Chime (once)                                      | ,                                    | the ignition switch or press the engine switch again.                                                                                                                                                                                                                                                                     |