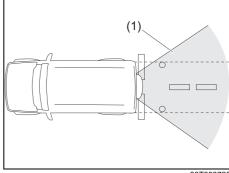

| When                        | Warning buzzer                                                                                                                        | Instrument cluster | Cause and remedy                                                                                                 |
|-----------------------------|---------------------------------------------------------------------------------------------------------------------------------------|--------------------|------------------------------------------------------------------------------------------------------------------|
| When opening the            | Interior buzzer                                                                                                                       |                    | The headlights and/or the position lights are left on. Turn them                                                 |
| driver's door               | Continuous beep                                                                                                                       | Lights up          | off.                                                                                                             |
| When stopping or            | Interior buzzer                                                                                                                       |                    | Rear parking sensors detect an obstacle on the rear side                                                         |
| backing up the vehi-<br>cle | Short beeps at long<br>intervals, short beeps<br>at short intervals, short<br>beeps at very short<br>intervals, or continuous<br>beep |                    | the vehicle. Check the surrounding area directly with your eyes and the mirrors, and back up the vehicle slowly. |