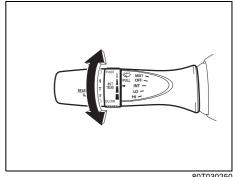

#### **Instrument Panel 1**

- (1) Heated Rear Window Switch (Automatic Heating and Air Conditioning System) (P.3-30)
- (2) Heated Rear Window Switch (Manual Heating and Air Conditioning System) (P.3-30)
- (3) Windshield Wiper and Washer Lever (P.3-27)/Rear Window Wiper/Washer Switch (P.3-29)
- (4) Remote Audio Controls (P.7-33)
- (5) Instrument Cluster (P.4-1)
- (6) Cruise Control Switches (if equipped) (P.5-45)
- (7) Lighting Control Lever (P.3-21)/ Turn Signal Control Lever (P.3-25)
- (8) Hazard Warning Switch (P.3-26)
- (9) Hands-free switch (P.7-34)
  Voice recognition switch (if equipped)
  (P.7-34)
- (10) Tilt Steering Lock Lever (P.2-7)
- (11) Engine Switch (vehicle with keyless push start system) (P.5-5)
- (12) Ignition Switch (vehicle without keyless push start system) (P.5-3)