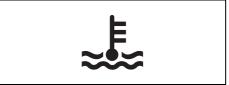

|      | Warning light |   | Color  | Name                                                       |  |
|------|---------------|---|--------|------------------------------------------------------------|--|
| (7)  |               |   | Orange | Low Fuel Warning Light                                     |  |
| (8)  | <b>***</b>    | * | Orange | ESP <sup>®</sup> Warning Light                             |  |
| (9)  | (ABS)         | * | Orange | Anti-lock Brake System (ABS) Warning Light                 |  |
| (10) | (1)           | * | Red    | Brake System Warning Light                                 |  |
| (11) | <b>₽</b>      | * | Red    | High Engine Coolant Temperature Warning Light              |  |
| (12) | (1)           | * | Orange | Transmission Warning Light (Automatic Transmission models) |  |
| (13) |               |   | Red    | Open Door Warning Light                                    |  |
| (14) |               | * | Red    | Airbag Warning Light                                       |  |