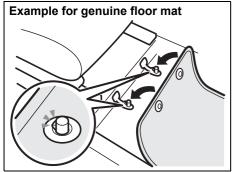

# **Driver's Seat Floor Floor Mats**

55T020010

To prevent the driver's side floor mat from sliding forward and possibly interfering with the operation of the pedals, genuine Maruti Suzuki floor mats are recommended.

Whenever you put the driver's side floor mat back in the vehicle after it has been removed, hook the floor mat grommets to the fasteners and position the floor mat properly in the footwell.

When you replace the floor mats in your vehicle with a different type such as all-weather floor mats, we highly recommend to use genuine Maruti Suzuki floor mats for proper fitting.

## **▲** WARNING

Failure to take the following precautions may result in the driver's side floor mat interfering with the pedals and causing a loss of vehicle control or an accident.

- Check that the floor mat grommets are hooked to the fasteners.
- · Never stack floor mats.
- Never use a floor mat which does not fit the floor as the same may cause hindrance/damage in vehicle and its functioning.
- · Never use damaged floor mats.