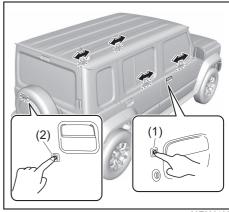

## Door opening / closing

- Q. The keyless entry system does not work. What should I do?
- A. There is a possibility that something is interfering with the function of the keyless entry system. Refer to "Keyless Entry System" in the "BEFORE DRIVING" section.
- A. If the battery of the keyless entry system transmitter or keyless push start system remote controller is dead, replace it. Refer to "Battery Replacement" in the "BEFORE DRIVING" section.
- Q. A loud alarm sounds when opening the door. What does this mean?
- A. The security system has been activated. Press the engine switch to change the ignition mode to ON to stop the alarm. For the correct method of handling, refer to "Security System (if equipped)" in the "BEFORE DRIVING" section.