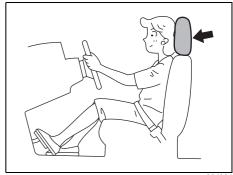

#### **Head Restraints**

80J001

Head restraints are designed to help reduce the risk of neck injuries in the case of an accident. Adjust the head restraint to the position which places the center of the head restraint closest to the top of your ears. If this is not possible for very tall passengers, adjust the head restraint as high as possible.