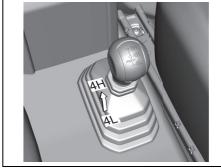

#### Interior, Front

- (1) Glove Box (P.7-13)
- (2) Front Passenger's Front Airbag (P.2-41)
- (3) USB Socket (P.7-15)
- (4) Driver's Front Airbag (P.2-41) (5) Engine Hood Release Handle (P.7-4)
- (6) Manual Heating and Air Conditioning
- System (P.7-19)
  (7) Automatic Heating and Air Conditioning System (P.7-25) (8) Accessory Socket (P.7-9)
- (9) Parking Brake Lever (P.5-29)
- (10) Transfer Lever (P.5-39)
- (11) Electric Window Control (Rear passenger's door) (P.3-19) (12) Window Lock Switch (P.3-20)
- (13) Fuel Lid Opener Lever (P.7-1)