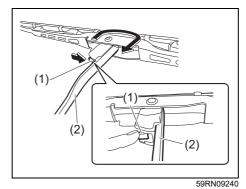

#### Illustrated Table of Contents **Exterior**

- (1) Fuel Filler Cap (P.7-1)
- (2) Door Locks (P.3-1)
- (3) Outside Rearview Mirror (P.2-9)
- (4) Windshield Wiper (P.3-27, 9-42)
- (5) Tailgate (P.3-4)
- (6) Rear Window Wiper (P.3-29, 9-44)
- (7) High-mount Stop Light (P.9-38) (8) Radio Antenna (P.7-32)
- (9) Door (P.3-1)
- (10) Side turn signal light on fender (P.9-36)
- (11) Front Fog Light (if equipped) (P.3-24, 9-42)
- (12) Front Turn Signal Light (P.9-35)
- (13) Headlight (P.9-34)
- (14) Position light (P.9-35)
- (15) Engine Hood (P.7-4)
- (16) Tail / Brake Light (P.9-37)
- (17) Rear Turn Signal Light (P.3-25, 9-37)
- (18) Reversing Light (P.9-37)
- (19) Parking sensor (P.5-47)
- (20) License Plate Light (P.9-38)
- (21) Rearview Camera (P.5-50)
- (22) Spare Tyre (P.10-7)