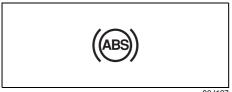

|      | Warning light |   | Color  | Name                                                       |  |
|------|---------------|---|--------|------------------------------------------------------------|--|
| (7)  |               |   | Orange | Low Fuel Warning Light                                     |  |
| (8)  | <b>***</b>    | * | Orange | ESP <sup>®</sup> Warning Light                             |  |
| (9)  | (ABS)         | * | Orange | Anti-lock Brake System (ABS) Warning Light                 |  |
| (10) | (1)           | * | Red    | Brake System Warning Light                                 |  |
| (11) | <b>₽</b>      | * | Red    | High Engine Coolant Temperature Warning Light              |  |
| (12) | (1)           | * | Orange | Transmission Warning Light (Automatic Transmission models) |  |
| (13) |               |   | Red    | Open Door Warning Light                                    |  |
| (14) |               | * | Red    | Airbag Warning Light                                       |  |