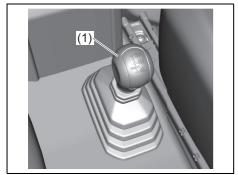

#### Interior, Front

- (1) Glove Box (P.7-13)
- (2) Front Passenger's Front Airbag (P.2-41)
- (3) USB Socket (P.7-15)
- (4) Driver's Front Airbag (P.2-41) (5) Engine Hood Release Handle (P.7-4)
- (6) Manual Heating and Air Conditioning
- System (P.7-19)
  (7) Automatic Heating and Air Conditioning System (P.7-25) (8) Accessory Socket (P.7-9)
- (9) Parking Brake Lever (P.5-29)
- (10) Transfer Lever (P.5-39)
- (11) Electric Window Control (Rear passenger's door) (P.3-19) (12) Window Lock Switch (P.3-20)
- (13) Fuel Lid Opener Lever (P.7-1)