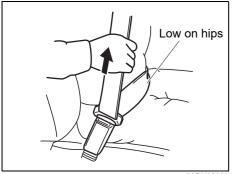

#### **Correct Use of Seat Belt**

69RHS158

- Adjust the seat to the correct position.
   Sit your body fully into the seat.
- Make sure that the seat belt is not twisted.
- Make sure that you place the lap portion of the belt as low as possible across the pelvis.
- The upper belt should rest on the area midway between the shoulder and the base of the neck.
- Confirm that the belt is not twisted in any way, and remove any slack.