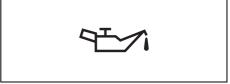

|     | Warning light |   | Color  | Name                              |
|-----|---------------|---|--------|-----------------------------------|
| (1) | ⊕!            | * | Orange | Electric Power Steering Light     |
| (2) |               | * | Orange | Immobilizer System Warning Light  |
| (3) | ر<br>آ        | * | Orange | Malfunction Indicator Light       |
| (4) | - +           | * | Red    | Charge Warning Light              |
| (5) | 7             | * | Red    | Engine Oil Pressure Warning Light |
| (6) | A             | * | Orange | Master Warning Indicator Light    |