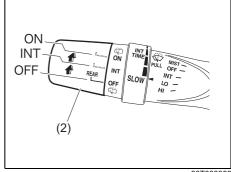

#### **Instrument Panel 1**

- (1) Heated Rear Window Switch (Automatic Heating and Air Conditioning System) (P.3-30)
- (2) Heated Rear Window Switch (Manual Heating and Air Conditioning System) (P.3-30)
- (3) Windshield Wiper and Washer Lever (P.3-27)/Rear Window Wiper/Washer Switch (P.3-29)
- (4) Remote Audio Controls (P.7-33)
- (5) Instrument Cluster (P.4-1)
- (6) Cruise Control Switches (if equipped) (P.5-45)
- (7) Lighting Control Lever (P.3-21)/ Turn Signal Control Lever (P.3-25)
- (8) Hazard Warning Switch (P.3-26)
- (9) Hands-free switch (P.7-34)
  Voice recognition switch (if equipped)
  (P.7-34)
- (10) Tilt Steering Lock Lever (P.2-7)
- (11) Engine Switch (vehicle with keyless push start system) (P.5-5)
- (12) Ignition Switch (vehicle without keyless push start system) (P.5-3)