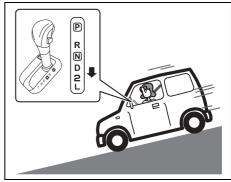

cle speed. Apply the brakes far enough ahead of the stopping point to allow for the extra stopping distance.
- On rainy days, hydroplaning can occur. Hydroplaning is the loss of direct contact between the road surface and the vehicle's tyres due to a water film forming between them. Steering or braking the vehicle during hydroplaning can be very difficult, and loss of control can occur. Keep speed down when the road surface is wet.
- At high speeds, the vehicle may be affected by side winds. Therefore, reduce speed and be prepared for unexpected buffeting, which can occur at the exits of tunnels, when passing by a cut of a hill, or when being overtaken by large vehicles, etc.

# **Driving on Hills**

#### Manual transmission vehicles



80T060010

#### **Automatic transmission vehicles**



80T060020

- When driving on steep hills, the vehicle may begin to slow down and show a lack of power. If this happens, you should shift to a lower gear so that the engine will again be operating in its higher power range. Shift rapidly to prevent the vehicle from losing momentum.
- When driving down a hill, the engine should be used for braking by shifting to the next lower gear.

## **WARNING**

Do not hold the brake pedal down too long or too often while going down a steep or long hill. This could cause the brakes to overheat, resulting in reduced braking efficiency. Failure to take this precaution could result in loss of vehicle control.

# **NOTICE**

When descending a downhill, Never turn the ignition key to "LOCK" position or press the engine switch to change the ignition mode to