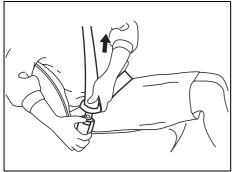

#### **Correct Use of Seat Belt**

69RHS158

- Adjust the seat to the correct position.
   Sit your body fully into the seat.
- Make sure that the seat belt is not twisted.
- Make sure that you place the lap portion of the belt as low as possible across the pelvis.
- The upper belt should rest on the area midway between the shoulder and the base of the neck.
- Confirm that the belt is not twisted in any way, and remove any slack.

77R20050

- If you do not fasten your seat belt properly, your body may not be restrained in a sudden braking and a collision. This may cause severe injury.
  - Fasten your seat belt properly before driving.
- If all the passengers do not fasten their seat belts properly, their body may not be restrained in a sudden braking and a collision. This may cause severe injury.