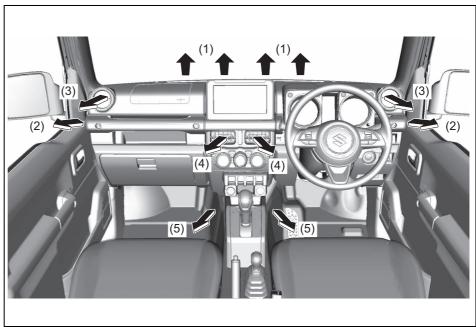

#### **Instrument Panel 1**

- (1) Heated Rear Window Switch (Automatic Heating and Air Conditioning System) (P.3-30)
- (2) Heated Rear Window Switch (Manual Heating and Air Conditioning System) (P.3-30)
- (3) Windshield Wiper and Washer Lever (P.3-27)/Rear Window Wiper/Washer Switch (P.3-29)
- (4) Remote Audio Controls (P.7-33)
- (5) Instrument Cluster (P.4-1)
- (6) Cruise Control Switches (if equipped) (P.5-45)
- (7) Lighting Control Lever (P.3-21)/ Turn Signal Control Lever (P.3-25)
- (8) Hazard Warning Switch (P.3-26)
- (9) Hands-free switch (P.7-34)
  Voice recognition switch (if equipped)
  (P.7-34)
- (10) Tilt Steering Lock Lever (P.2-7)
- (11) Engine Switch (vehicle with keyless push start system) (P.5-5)
- (12) Ignition Switch (vehicle without keyless push start system) (P.5-3)

#### **Instrument Panel 2**

- (1) ENG A-STOP OFF Switch (P.5-26)
- (2) Headlight Washer Switch (if equipped) (P.3-25)
- (3) Headlight Leveling Switch (P.3-24) (4) Electric Window Control (Passenger's door) (P.3-19) (5) ESP<sup>®</sup> OFF Switch (P.5-58) (6) Hill Descent Control Switch (P.5-59)

- (7) Electric Window Control (Driver's door) (P.3-18)
- (8) Electric Mirror Control (P.2-9)