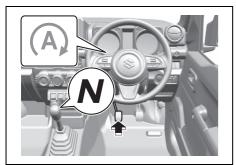

#### For Manual Transmission models

| When                                                                          | Warning buzzer  | Instrument cluster | Cause and remedy                                                                                                                                                                                                                                                                                                                                                                         |  |
|-------------------------------------------------------------------------------|-----------------|--------------------|------------------------------------------------------------------------------------------------------------------------------------------------------------------------------------------------------------------------------------------------------------------------------------------------------------------------------------------------------------------------------------------|--|
| When the engine is                                                            | Interior buzzer | -                  | <ul> <li>The engine stalled because the hood is opened after the engine is stopped automatically.</li> <li>To restart the engine, follow the procedure below.</li> <li>1) Set the parking brake firmly, and then shift into "N" (Neutral).</li> <li>2) Securely close the engine hood.</li> <li>3) Turn the ignition switch or press the engine switch to restart the engine.</li> </ul> |  |
| stopped automati-<br>cally by the ENG A-<br>STOP system                       | • 2 Beeps       |                    |                                                                                                                                                                                                                                                                                                                                                                                          |  |
| When the engine is                                                            | Interior buzzer |                    | The gearshift lever is in a position other than "N" (Neutral).                                                                                                                                                                                                                                                                                                                           |  |
| stopped automati-<br>cally by the ENG A-<br>STOP system                       | • 2 Beeps       | -                  | Place the gearshift lever in "N" (Neutral) position.                                                                                                                                                                                                                                                                                                                                     |  |
| When the engine is                                                            |                 | •                  | The engine stalled because the following operations were per                                                                                                                                                                                                                                                                                                                             |  |
| stopped automati-<br>cally by the ENG A-<br>STOP system                       |                 |                    | formed.  • The driver's seat belt is unfastened.  • The driver's door is opened.                                                                                                                                                                                                                                                                                                         |  |
|                                                                               |                 | and Lights up      | Close the door and buckle the seat belt, and then turn the ignition switch or press the engine switch to restart the engine.                                                                                                                                                                                                                                                             |  |
| When the engine is<br>stopped automati-<br>cally by the ENG A-<br>STOP system | Interior buzzer | 1,                 | The driver's seat belt is unfastened. You can restart the engine                                                                                                                                                                                                                                                                                                                         |  |
|                                                                               | • 2 beeps       |                    | by depressing the clutch pedal when the seat belt is fastened.                                                                                                                                                                                                                                                                                                                           |  |
|                                                                               |                 | Lights up          |                                                                                                                                                                                                                                                                                                                                                                                          |  |