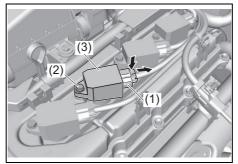

## **Electrical equipment**

- Q. The headlights or brake lights do not light up. What should I do?
- A. Check the light bulbs. Refer to "Bulb Replacement" in the "INSPECTION AND MAINTENANCE" section and "Specifications" in the "SPECIFICATIONS" section.
- Q. I cannot use an electrical device. What should I do?
- A. Check the fuses. Refer to "Fuses" in the "INSPECTION AND MAINTENANCE" section.