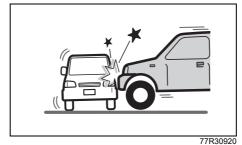

# Vehicle may break-down, meet with an accident or catch fire due to

- 1. Installation of
  - High wattage bulbs
  - Non genuine lamps / horns
  - Modified suspension / wheels
  - Non genuine parts/accessories etc.
- 2. Retrofitment of LPG / CNG fuel systems/kits.
- 3. Usage of domestic LPG.
- 4. Short circuiting due to tampering of wiring harness.

CAUTION: DO NOT STORE OR CARRY INFLAMMABLE MATERIALS IN THE VEHICLE.

Avoid driving into or starting the vehicle in a heavily water logged area. Vehicle may breakdown or engine may fail due to

- 1. Water entry into the engine (which may lead to hydrostatic lock).
- 2. Short circuiting of the electrical systems.