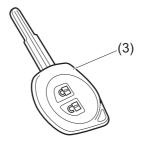

# Luggage Compartment (1) Luggage Compartment Board (2) Wheel Wrench (P.10-4) (3) Jack Handle (P.10-4) (4) Jack (P.10-4)

- **Key** (1) Keyless Push Start System Remote Controller (P.3-10) Keyless Push Start System (P.5-10) Starting Engine (P.5-15)
- (2) Key (P.3-1) Door Locks (P.3-1)
- (3) Keyless Entry System Transmitter (P.3-6) Starting Engine (P.5-13) Key (P.3-1) Door Locks (P.3-1)