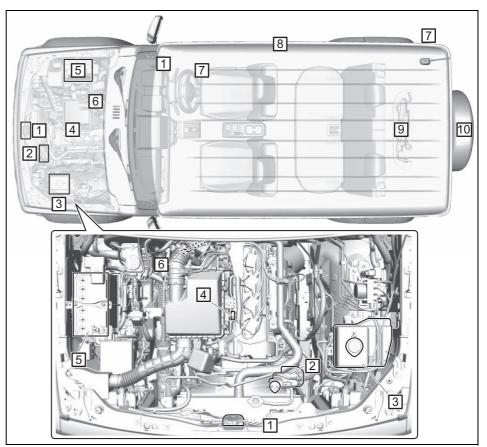

## **SERVICE STATION GUIDE**

- 1. Engine hood (see section 7)
- 2. Engine coolant (see section 9)
- 3. Windshield washer fluid/ Headlight washer fluid (see section 9)
- 4. Engine oil dipstick (see section 9)
- 5. Lead-acid battery (see section 9)
- 6. Automatic transmission fluid dipstick (see section 9)
- 7. Fuel (see section 7)
- 8. Tyre pressure (see Tyre Information Label on driver's door lock pillar)
- 9. Tyre changing tools (see section 10)10. Spare tyre (see section 10)