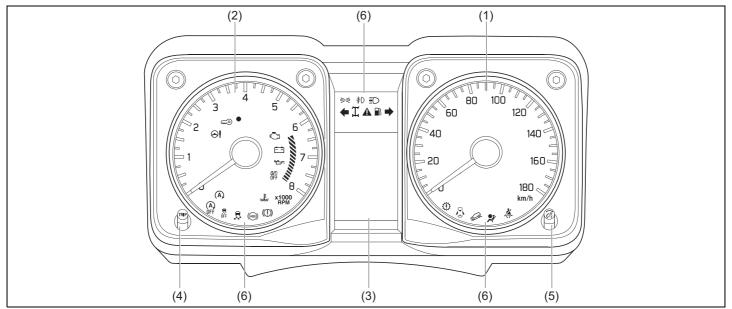

## **Warning Lights and Indicators Warning Lights**

80TM01001

- If a warning light continues to be lit or is blinking, there may be a problem with the vehicle or the system. Carefully read the following reference information and consult with a Maruti Suzuki authorized workshop.
- It is considered normal that warning lights and indicators marked with an asterisk (\*) are lit when turn the ignition switch to "ON" position or pressing the engine switch to change the ignition mode to ON (i.e., high engine coolant temperature warning light initially lights up in red). If such lights do not light up, consult with a Maruti Suzuki authorized workshop.
- For the ENG A-STOP system, there is the particular condition that a warning light or an indicator is lit.

|     | Warning light |   | Color  | Name                              |
|-----|---------------|---|--------|-----------------------------------|
| (1) | ⊕!            | * | Orange | Electric Power Steering Light     |
| (2) |               | * | Orange | Immobilizer System Warning Light  |
| (3) | ر<br>آ        | * | Orange | Malfunction Indicator Light       |
| (4) | - +           | * | Red    | Charge Warning Light              |
| (5) | 7             | * | Red    | Engine Oil Pressure Warning Light |
| (6) | A             | * | Orange | Master Warning Indicator Light    |

|      | Warning light |   | Color  | Name                                                       |  |
|------|---------------|---|--------|------------------------------------------------------------|--|
| (7)  |               |   | Orange | Low Fuel Warning Light                                     |  |
| (8)  | <b>***</b>    | * | Orange | ESP <sup>®</sup> Warning Light                             |  |
| (9)  | (ABS)         | * | Orange | Anti-lock Brake System (ABS) Warning Light                 |  |
| (10) | (1)           | * | Red    | Brake System Warning Light                                 |  |
| (11) | <b>₽</b>      | * | Red    | High Engine Coolant Temperature Warning Light              |  |
| (12) | (1)           | * | Orange | Transmission Warning Light (Automatic Transmission models) |  |
| (13) |               |   | Red    | Open Door Warning Light                                    |  |
| (14) |               | * | Red    | Airbag Warning Light                                       |  |

|       | Warning light | Color | Name                                                                           |
|-------|---------------|-------|--------------------------------------------------------------------------------|
| (4.5) | 15)           |       | Driver's Seat Belt Reminder Light / Front Passenger's Seat Belt Reminder Light |
| (15)  | Red           |       | Rear Passenger's Seat Belt Reminder Light (if equipped)                        |

#### **Indicators**

80TM01002

|      | Indicator        |   | Color  | Name                                          |  |
|------|------------------|---|--------|-----------------------------------------------|--|
| (16) | •                |   | Red    | Security System Indicator                     |  |
| (17) | <b>++</b>        |   | Green  | Turn Signal Indicators                        |  |
| (18) | <b>101</b>       | * | Green  | 4WD Indicator Light                           |  |
| (19) | <del>-</del> 00= |   | Green  | Illumination Indicator Light                  |  |
| (20) | <b></b> D        |   | Green  | Front Fog Light Indicator Light (if equipped) |  |
| (21) | <b>≣</b> O       |   | Blue   | Main Beam (High Beam) Indicator Light         |  |
| (22) | (A)              | * | Green  | ENG A-STOP Indicator Light                    |  |
| (23) | (A)<br>OFF       | * | Orange | ENG A-STOP OFF Indicator Light                |  |

|      | Indicator       |   | Color  | Name                                                          |
|------|-----------------|---|--------|---------------------------------------------------------------|
| (24) | <b>⊕</b><br>OFF | * | Orange | ESP® OFF Indicator Light                                      |
| (25) | <u>π.}</u> }    |   | Blue   | Low Engine Coolant Temperature Light                          |
| (26) | O/D<br>OFF      |   | Amber  | "O/D OFF" Indicator Light (for Automatic Transmission models) |
| (27) |                 | * | Green  | Hill Descent Control Indicator Light                          |