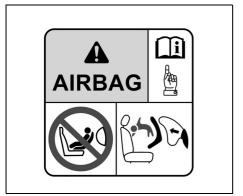

#### Interior, Side

- (1) Inside Rearview Mirror (P.2-8)
- (2) Front Interior Light (P.7-7, 9-39)
- (3) Sun Visor (P.7-6)
- (4) Warning Label for Front Passenger's Front Airbag (P.2-41) \*1, \*2 (5) Side Curtain Airbag (P.2-42)

- (6) Seat Belt (P.2-18) (7) Center Interior Light (P.7-8, 9-39)
- (8) Front Seat (P.2-5)
- (9) Side Airbag (P.2-39) (10) Front Seat Back Pocket (P.7-15)
- \*1: Be sure to read the detailed information in the target page before using a child restraint system.
- \*2: NEVER use a rearward facing child restraint on a seat protected by an ACTIVE AIRBAG in front of it, DÉATH or SERIOUS INJURY to the CHILD can occur.

#### Interior, Front

- (1) Glove Box (P.7-13)
- (2) Front Passenger's Front Airbag (P.2-41)
- (3) USB Socket (P.7-15)
- (4) Driver's Front Airbag (P.2-41) (5) Engine Hood Release Handle (P.7-4)
- (6) Manual Heating and Air Conditioning
- System (P.7-19)
  (7) Automatic Heating and Air Conditioning System (P.7-25) (8) Accessory Socket (P.7-9)
- (9) Parking Brake Lever (P.5-29)
- (10) Transfer Lever (P.5-39)
- (11) Electric Window Control (Rear passenger's door) (P.3-19) (12) Window Lock Switch (P.3-20)
- (13) Fuel Lid Opener Lever (P.7-1)