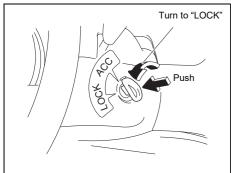

| When                                                                                | Warning buzzer                          | Instrument cluster | Cause and remedy                                                                                                                                                                                                                                                                              |
|-------------------------------------------------------------------------------------|-----------------------------------------|--------------------|-----------------------------------------------------------------------------------------------------------------------------------------------------------------------------------------------------------------------------------------------------------------------------------------------|
| When the engine<br>switch is pressed to<br>change the ignition<br>mode to ON or ACC | buzzers                                 |                    | When the engine switch was pressed to change the ignition mode to ON or ACC, the remote controller was detected. However, when starting the engine, the remote controller was not detected. Place the remote controller in the interior workable area and then press the engine switch again. |
|                                                                                     | 5 beeps repeating at<br>short intervals |                    |                                                                                                                                                                                                                                                                                               |
|                                                                                     | Interior buzzer                         |                    |                                                                                                                                                                                                                                                                                               |
|                                                                                     | Chime (once)                            |                    |                                                                                                                                                                                                                                                                                               |
| When one of the door is opened or                                                   |                                         |                    | The remote controller may be outside the vehicle. Bring the remote controller in the vehicle.                                                                                                                                                                                                 |
| closed                                                                              | 5 beeps repeating at<br>short intervals | Blinks<br>*1       |                                                                                                                                                                                                                                                                                               |
| When opening the                                                                    | Interior buzzer                         |                    | Press the engine switch to change the ignition mode from ACC to LOCK (OFF).                                                                                                                                                                                                                   |
| driver's door                                                                       | Beeping at short intervals              | -                  |                                                                                                                                                                                                                                                                                               |
|                                                                                     | Interior buzzer                         |                    | The steering lock fails to engage due to a fault in the system when the ignition mode is turned to LOCK (OFF) by pressing the engine switch. Have the vehicle inspected by a Maruti Suzuki authorized workshop.                                                                               |
|                                                                                     | Continuous short beeps                  | -                  |                                                                                                                                                                                                                                                                                               |