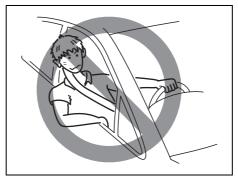

## **WARNING**

- · Wear your seat belts at all times.
- · An airbag supplements or adds to the frontal collision protection offered by seat belts. The driver and all passengers must be properly restrained by wearing seat belts at all times, even if driving for a very short distance, whether or not an airbag is mounted at their seating position, to minimize the risk of severe injury or death in the event of a collision.

- Never allow persons to ride in the cargo area of a vehicle. In the event of an accident, there is a much greater risk of injury for persons who are not riding in a seat with their seat belt securely fastened.
- Ensure that all seat belts are worn correctly. An improperly worn seat belt increases the risk of injury or death if a collision occurs.
- Seat belts should always be adjusted as follows:
  - the lap portion of the belt should be worn low across the pelvis, not across the waist.
  - the shoulder straps should be worn on the outside shoulder only, and never under the arm.
  - the shoulder straps should be away from your face and neck, but not falling off your shoulder.
- Seat belts should never be worn with the straps twisted and should be adjusted as tightly as is comfortable to provide the protection for which they have been designed. A slack belt will provide less protection than a snug belt.
- Check that seat belt latch plate (tongue) is inserted into the proper buckle especially in the rear seats. It is not possible to insert into the wrong buckles in the rear seats.