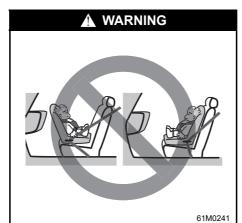

50RNI02///

 Do not hold a child on a passenger's lap. Even if the passenger holds the child tightly, he/she would not be supported enough in the event of an accident and it could result in a serious injury of the child.