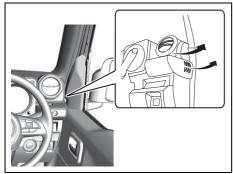

## Tilt Steering Lock Lever

77D3023

(1) LOCK (2) UNLOCK

The lock lever is located under the steering column. To adjust the steering wheel height:

- 1) Push down the lock lever to unlock the steering column.
- Adjust the steering wheel to the desired height and lock the steering column by pulling up the lock lever.
- Try moving the steering wheel up and down back and forth to check that it is securely locked in position.