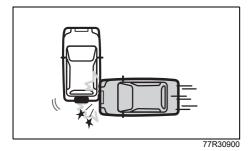

rtain Airbags (if equipped) Deployment Conditions

Side airbags and side curtain airbags deploy (inflation)



76J30571

 Impacts from the side at about a right angle by a general passenger car to your vehicle at more than about 30 km/h or in a greater impact

# Side airbags and side curtain airbags may inflate in a strong impact

Side airbags and side curtain airbags may inflate even in a frontal collision, if there is a strong impact to the lateral direction.



76J30500

Frontal collision



77R30880

· Hitting a curb or bump



76J30480

• Falling into a deep hole or ditch



76J30490

· Landing hard or falling

# Side airbags and side curtain airbags may not inflate



77R30890



Impact from the side at an oblique angle



77R30930

• Impact from the side by a motorcycle or bicycle



 Impact from the side to the vehicle body other than the passenger compartment



Impact from the side by a high hood vehicle



77R30940

· Collision with a utility pole or stumpage

# Side airbags and side curtain airbags do not inflate



76J30561

· Impact from the rear



76J30580

Vehicle rollover

# When Starting the Engine Be Careful of Carbon Monoxide Poisoning

### **▲** WARNING

Exhaust gases contain carbon monoxide, a potentially lethal gas that is colorless and odorless. If you breath exhaust gases, you may feel drowsy, resulting in severe health problems or death in the worst case.

If you start the engine, be careful of carbon monoxide poisoning.

### Do not Run Engine in a Poorly-ventilated Area



52D334

### **WARNING**

Avoid breathing exhaust gases. Exhaust gases cont