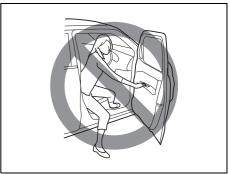

- Never allow persons to ride in the cargo area of a vehicle. In the event of an accident, there is a much greater risk of injury for persons who are not riding in a seat with their seat belt securely fastened.
- Ensure that all seat belts are worn correctly. An improperly worn seat belt increases the risk of injury or death if a collision occurs.
- Seat belts should always be adjusted as follows:
  - the lap portion of the belt should be worn low across the pelvis, not across the waist.
  - the shoulder straps should be worn on the outside shoulder only, and never under the arm.
  - the shoulder straps should be away from your face and neck, but not falling off your shoulder.
- Seat belts should never be worn with the straps twisted and should be adjusted as tightly as is comfortable to provide the protection for which they have been designed. A slack belt will provide less protection than a snug belt.
- Check that seat belt latch plate (tongue) is inserted into the proper buckle especially in the rear seats. It is not possible to insert into the wrong buckles in the rear seats.