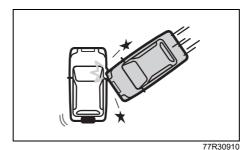

om the rear



76J30580

Vehicle rollover

### FOR SAFE DRIVING

### Side Airbags (if equipped) and Side Curtain Airbags (if equipped) Deployment Conditions

Side airbags and side curtain airbags deploy (inflation)



76J30571

 Impacts from the side at about a right angle by a general passenger car to your vehicle at more than about 30 km/h or in a greater impact

# Side airbags and side curtain airbags may inflate in a strong impact

Side airbags and side curtain airbags may inflate even in a frontal collision, if there is a strong impact to the lateral direction.



76J30500

Frontal collision



77R30880

· Hitting a curb or bump



76J30480

• Falling into a deep hole or ditch



76J30490

· Landing hard or falling

# Side airbags and side curtain airbags may not inflate



77R30890



Impact from the side at an oblique angle



77R30930

• Impact from the side by a motorcycle or bicycle



 Impact from the side to the vehicle body other than the passenger compartment



Impact from the side by a high hood vehicle



77R30940

· Collision with a utility pole or stumpage

# Side airbags and side curtain airbags do not inflate



76J30561

· Impact from the rear



76J30580

Vehicle rollover

# When Starting the Engine Be Careful of Carbon Monoxide Poisoning

### **▲** WARNING

Exhaust gases contain carbon monoxide, a potentially lethal gas that is colorless and odorless. If you breath exhaust gases, you may feel drowsy, resulting in severe health problems or death in the worst case.

If you start the engine, be careful of carbon monoxide poisoning.

### Do not Run Engin