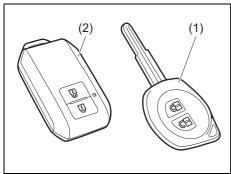

# Luggage Compartment (1) Luggage Compartment Board (2) Wheel Wrench (P.10-4) (3) Jack Handle (P.10-4) (4) Jack (P.10-4)

- **Key** (1) Keyless Push Start System Remote Controller (P.3-10) Keyless Push Start System (P.5-10) Starting Engine (P.5-15)
- (2) Key (P.3-1) Door Locks (P.3-1)
- (3) Keyless Entry System Transmitter (P.3-6) Starting Engine (P.5-13) Key (P.3-1) Door Locks (P.3-1)