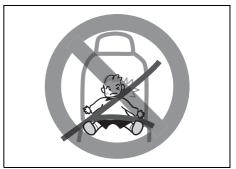

## **WARNING**

(Continued)

- Never use the same seat belt for more than one occupant and never attach a seat belt over an infant or child being held on an occupant's lap. Such seat belt use could cause serious injury in the event of an accident.
- Periodically inspect seat belt assemblies for excessive wear and damage. Seat belts should be replaced if webbing becomes frayed, contaminated or damaged in any way. It is essential to replace the entire seat belt assembly after it has been worn in a severe impact, even if damage to the assembly is not obvious.
- Children aged 12 and under should ride properly restrained in the rear seat.

#### (Continued)

- Infants and small children should never be transported unless they are properly restrained. Restraint systems for infants and small children can be purchased locally and should be used. Check that the system you purchase meets applicable safety standards. Read and follow all the directions provided by the manufacturer.
- For child, if the seat belt irritates the neck or face, use a child restraint system appropriately for the child. The seat belts of your vehicle are principally designed for persons of adult size.
- Avoid contamination of seat belt webbing by polishes, oils, chemicals, and particularly battery acid. Cleaning may safely be carried out using mild soap and water.
- Do not insert any items such as coins and clips into the seat belt buckles, and be careful not to spill liquids into these parts. If foreign materials get into a seat belt buckle, the seat belt may not work properly.
- All seatbacks should always be in an upright position when driving, or seat belt effectiveness may be reduced. Seat belts are designed to offer maximum protection when seatbacks are in the upright position.