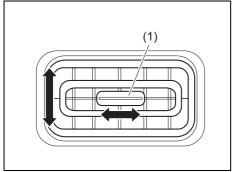

#### **Inside Rearview Mirror**

81M30360

83S02352

- (1) Night driving
- (2) Day driving
- (3) Selector tab

You can adjust the inside rearview mirror by hand to see the rear of your vehicle in the mirror. To adjust the mirror, set the selector tab (3) to the day position, then move the mirror up, down or sideways by hand to obtain the best view.

When driving at night, you can move the selector tab (3) to the night position to reduce glare from the headlights of vehicles behind you.