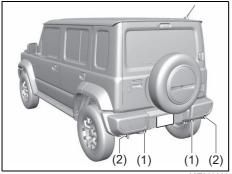

#### Illustrated Table of Contents **Exterior**

- (1) Fuel Filler Cap (P.7-1)
- (2) Door Locks (P.3-1)
- (3) Outside Rearview Mirror (P.2-9)
- (4) Windshield Wiper (P.3-27, 9-42)
- (5) Tailgate (P.3-4)
- (6) Rear Window Wiper (P.3-29, 9-44)
- (7) High-mount Stop Light (P.9-38) (8) Radio Antenna (P.7-32)
- (9) Door (P.3-1)
- (10) Side turn signal light on fender (P.9-36)
- (11) Front Fog Light (if equipped) (P.3-24, 9-42)
- (12) Front Turn Signal Light (P.9-35)
- (13) Headlight (P.9-34)
- (14) Position light (P.9-35)
- (15) Engine Hood (P.7-4)
- (16) Tail / Brake Light (P.9-37)
- (17) Rear Turn Signal Light (P.3-25, 9-37)
- (18) Reversing Light (P.9-37)
- (19) Parking sensor (P.5-47)
- (20) License Plate Light (P.9-38)
- (21) Rearview Camera (P.5-50)
- (22) Spare Tyre (P.10-7)