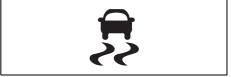

|      | Warning light |   | Color  | Name                                                       |  |
|------|---------------|---|--------|------------------------------------------------------------|--|
| (7)  |               |   | Orange | Low Fuel Warning Light                                     |  |
| (8)  | <b>***</b>    | * | Orange | ESP <sup>®</sup> Warning Light                             |  |
| (9)  | (ABS)         | * | Orange | Anti-lock Brake System (ABS) Warning Light                 |  |
| (10) | (1)           | * | Red    | Brake System Warning Light                                 |  |
| (11) | <b>₽</b>      | * | Red    | High Engine Coolant Temperature Warning Light              |  |
| (12) | (1)           | * | Orange | Transmission Warning Light (Automatic Transmission models) |  |
| (13) |               |   | Red    | Open Door Warning Light                                    |  |
| (14) |               | * | Red    | Airbag Warning Light                                       |  |