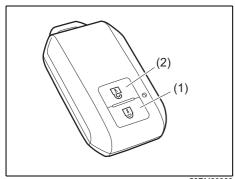

# Luggage Compartment (1) Luggage Compartment Board (2) Wheel Wrench (P.10-4) (3) Jack Handle (P.10-4) (4) Jack (P.10-4)

- **Key** (1) Keyless Push Start System Remote Controller (P.3-10) Keyless Push Start System (P.5-10) Starting Engine (P.5-15)
- (2) Key (P.3-1) Door Locks (P.3-1)
- (3) Keyless Entry System Transmitter (P.3-6) Starting Engine (P.5-13) Key (P.3-1) Door Locks (P.3-1)