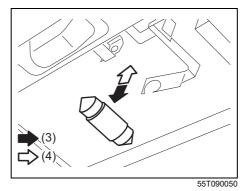

#### NOTE:

It may be necessary to recline the seatback to provide enough overhead clearance to remove the head restraint.

77R30530

To raise the front head restraint, pull upward the head restraint until it clicks. To lower the head restraint, push down the head restraint while holding in the lock button (1). If a head restraint must be removed (for cleaning, replacement, etc.), push in the lock button (1) and pull the head restraint all the way out.