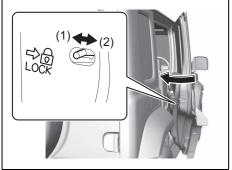

## Tilt Steering Lock Lever

77D3023

(1) LOCK (2) UNLOCK

The lock lever is located under the steering column. To adjust the steering wheel height:

- 1) Push down the lock lever to unlock the steering column.
- Adjust the steering wheel to the desired height and lock the steering column by pulling up the lock lever.
- Try moving the steering wheel up and down back and forth to check that it is securely locked in position.