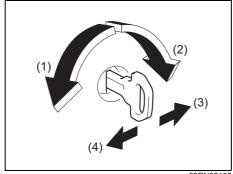

## Tilt Steering Lock Lever

77D3023

(1) LOCK (2) UNLOCK

The lock lever is located under the steering column. To adjust the steering wheel height:

- 1) Push down the lock lever to unlock the steering column.
- Adjust the steering wheel to the desired height and lock the steering column by pulling up the lock lever.
- Try moving the steering wheel up and down back and forth to check that it is securely locked in position.