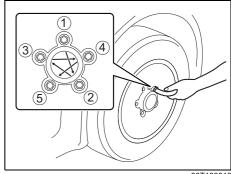

# Luggage Compartment (1) Luggage Compartment Board (2) Wheel Wrench (P.10-4) (3) Jack Handle (P.10-4) (4) Jack (P.10-4)

- **Key** (1) Keyless Push Start System Remote Controller (P.3-10) Keyless Push Start System (P.5-10) Starting Engine (P.5-15)
- (2) Key (P.3-1) Door Locks (P.3-1)
- (3) Keyless Entry System Transmitter (P.3-6) Starting Engine (P.5-13) Key (P.3-1) Door Locks (P.3-1)