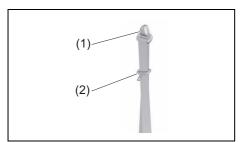

## **Seat position adjustment lever (1)**Pull the lever up and slide the seat.

80T020270

Seatback angle adjustment lever (2)
Pull the lever up and move the seatback.

#### NOTE:

To operate the seat back smoothly, pull the seat back adjustment lever (2) in upward direction. Ensure to move seat back only after lever is moved to fully up position. After adjustment of seat back, release the lever gently. Check that seat back is locked by moving it forward and backward.