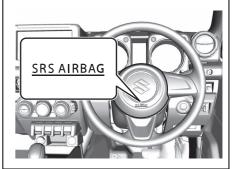

#### Interior, Front

- (1) Glove Box (P.7-13)
- (2) Front Passenger's Front Airbag (P.2-41)
- (3) USB Socket (P.7-15)
- (4) Driver's Front Airbag (P.2-41) (5) Engine Hood Release Handle (P.7-4)
- (6) Manual Heating and Air Conditioning
- System (P.7-19)
  (7) Automatic Heating and Air Conditioning System (P.7-25) (8) Accessory Socket (P.7-9)
- (9) Parking Brake Lever (P.5-29)
- (10) Transfer Lever (P.5-39)
- (11) Electric Window Control (Rear passenger's door) (P.3-19) (12) Window Lock Switch (P.3-20)
- (13) Fuel Lid Opener Lever (P.7-1)