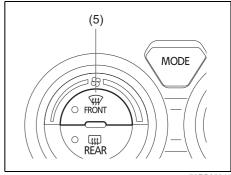

#### **Instrument Panel 1**

- (1) Heated Rear Window Switch (Automatic Heating and Air Conditioning System) (P.3-30)
- (2) Heated Rear Window Switch (Manual Heating and Air Conditioning System) (P.3-30)
- (3) Windshield Wiper and Washer Lever (P.3-27)/Rear Window Wiper/Washer Switch (P.3-29)
- (4) Remote Audio Controls (P.7-33)
- (5) Instrument Cluster (P.4-1)
- (6) Cruise Control Switches (if equipped) (P.5-45)
- (7) Lighting Control Lever (P.3-21)/ Turn Signal Control Lever (P.3-25)
- (8) Hazard Warning Switch (P.3-26)
- (9) Hands-free switch (P.7-34)
  Voice recognition switch (if equipped)
  (P.7-34)
- (10) Tilt Steering Lock Lever (P.2-7)
- (11) Engine Switch (vehicle with keyless push start system) (P.5-5)
- (12) Ignition Switch (vehicle without keyless push start system) (P.5-3)

#### **Instrument Panel 2**

- (1) ENG A-STOP OFF Switch (P.5-26)
- (2) Headlight Washer Switch (if equipped) (P.3-25)
- (3) Headlight Leveling Switch (P.3-24) (4) Electric Window Control (Passenger's door) (P.3-19) (5) ESP<sup>®</sup> OFF Switch (P.5-58) (6) Hill Descent Control Switch (P.5-59)