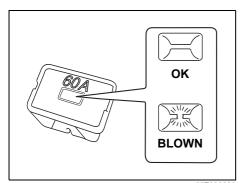

## **Electrical equipment**

- Q. The headlights or brake lights do not light up. What should I do?
- A. Check the light bulbs. Refer to "Bulb Replacement" in the "INSPECTION AND MAINTENANCE" section and "Specifications" in the "SPECIFICATIONS" section.
- Q. I cannot use an electrical device. What should I do?
- A. Check the fuses. Refer to "Fuses" in the "INSPECTION AND MAINTENANCE" section.