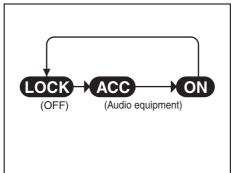

## For Vehicle With Keyless Push Start System

| When                                                                        | Warning buzzer  | Instrument cluster             | Cause and remedy                                                                                                                                                                              |
|-----------------------------------------------------------------------------|-----------------|--------------------------------|-----------------------------------------------------------------------------------------------------------------------------------------------------------------------------------------------|
| When the engine switch is pressed to change the ignition mode to LOCK (OFF) | Interior buzzer | *1                             | You cannot change the ignition mode to LOCK (OFF) because there may be malfunction of the gearshift lever. consult with a Maruti Suzuki authorized workshop.                                  |
|                                                                             | Chime (once)    |                                |                                                                                                                                                                                               |
| When the engine switch is pressed to change the ignition mode to ON         | Interior buzzer | <b>₩</b>                       | There may be a problem with the keyless push start system. Ask your Maruti Suzuki authorized workshop for inspection.                                                                         |
|                                                                             | Beeping once    |                                |                                                                                                                                                                                               |
|                                                                             |                 | Blinks every<br>1 second<br>*1 |                                                                                                                                                                                               |
|                                                                             | Interior buzzer | Lights up                      | The remote controller may be outside the vehicle or its battery may have become discharged. Bring the remote controller in the vehicle or touch the engine switch with the remote controller. |
|                                                                             | Beeping twice   |                                |                                                                                                                                                                                               |
|                                                                             |                 |                                |                                                                                                                                                                                               |

| When                                                                                | Warning buzzer                          | Instrument cluster | Cause and remedy                                                                                                                                                                                                                                                                              |
|-------------------------------------------------------------------------------------|-----------------------------------------|--------------------|-----------------------------------------------------------------------------------------------------------------------------------------------------------------------------------------------------------------------------------------------------------------------------------------------|
| When the engine<br>switch is pressed to<br>change the ignition<br>mode to ON or ACC | buzzers                                 |                    | When the engine switch was pressed to change the ignition mode to ON or ACC, the remote controller was detected. However, when starting the engine, the remote controller was not detected. Place the remote controller in the interior workable area and then press the engine switch again. |
|                                                                                     | 5 beeps repeating at<br>short intervals |                    |                                                                                                                                                                                                                                                                                               |
|                                                                                     | Interior buzzer                         |                    |                                                                                                                                                                                                                                                                                               |
|                                                                                     | Chime (once)                            |                    |                                                                                                                                                                                                                                                                                               |
| When one of the door is opened or                                                   |                                         |                    | The remote controller may be outside the vehicle. Bring the remote controller in the vehicle.                                                                                                                                                                                                 |
| closed                                                                              | 5 beeps repeating at<br>short intervals | Blinks<br>*1       |                                                                                                                                                                                                                                                                                               |
| When opening the                                                                    | Interior buzzer                         |                    | Press the engine switch to change the ignition mode from ACC to LOCK (OFF).                                                                                                                                                                                                                   |
| driver's door                                                                       | Beeping at short intervals              | -                  |                                                                                                                                                                                                                                                                                               |
|                                                                                     | Interior buzzer                         |                    | The steering lock fails to engage due to a fault in the system when the ignition mode is turned to LOCK (OFF) by pressing the engine switch. Have the vehicle inspected by a Maruti Suzuki authorized workshop.                                                                               |
|                                                                                     | Continuous short beeps                  | -                  |                                                                                                                                                                                                                                                                                               |

## **QUICK GUIDE**

| When                                 | Warning buzzer                                   | Instrument cluster | Cause and remedy                                                                                           |
|--------------------------------------|--------------------------------------------------|--------------------|------------------------------------------------------------------------------------------------------------|
| When pushing the                     | Exterior buzzer                                  | -                  | The engine switch is in ACC or ON mode. Press the engine switch to change the ignition mode to LOCK (OFF). |
| request switch                       | Beeping at short intervals for approx. 2 seconds |                    |                                                                                                            |
|                                      |                                                  | -                  | The remote controller is left inside the vehicle.  Take the remote controller outside the vehicle.         |
|                                      |                                                  | Lights up *2       | Any door (including the tailgate) is open. Close all doors completely                                      |
| When pushing                         |                                                  | Lights up *2       | Any door (including the tailgate) is open.<br>Close all doors completely                                   |
| LOCK button on the remote controller | Beeping at short intervals for approx. 2 seconds |                    |                                                                                                            |