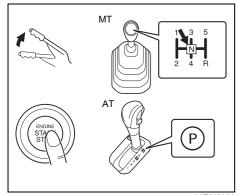

#### For vehicle with ENG A-STOP system

| When                                                                          | Warning buzzer  | Instrument cluster | Cause and remedy                                                                                                                                                                                                                                                                                                              |
|-------------------------------------------------------------------------------|-----------------|--------------------|-------------------------------------------------------------------------------------------------------------------------------------------------------------------------------------------------------------------------------------------------------------------------------------------------------------------------------|
| When the engine is<br>stopped automati-<br>cally by the ENG A-<br>STOP system | Interior buzzer | _                  | The engine stalled because the hood is opened after the engine is stopped automatically.  To restart the engine, follow the procedure below.  1) Set the parking brake firmly, and then place the gearshift lever in the "P" position.  2) Securely close the engine hood.  3) Press the engine switch to restart the engine. |
|                                                                               | • 2 Beeps       |                    |                                                                                                                                                                                                                                                                                                                               |
| When the engine is<br>stopped automati-<br>cally by the ENG A-<br>STOP system | Interior buzzer | *                  | The engine has restarted automatically because either of the following operations was performed.  • The driver's seat belt is unfastened.  • The driver's door is opened.                                                                                                                                                     |
|                                                                               | • 5 beeps       |                    |                                                                                                                                                                                                                                                                                                                               |
|                                                                               | or Lights up *2 | or                 | Before starting the vehicle, close the door and buckle the seat<br>belt. In addition, before getting out of the vehicle, follow the<br>procedure below.                                                                                                                                                                       |
|                                                                               |                 |                    | <ol> <li>Set the parking brake firmly, and then place the gearshift lever in the "P" position.</li> <li>When the vehicle will be stopped for a long time or when</li> </ol>                                                                                                                                                   |
|                                                                               |                 |                    | you will leave the vehicle unattended, turn the ignition switch or press the engine switch to stop the engine.                                                                                                                                                                                                                |

## For Vehicle With Keyless Push Start System

| When                                                                        | Warning buzzer  | Instrument cluster             | Cause and remedy                                                                                                                                                                              |
|-----------------------------------------------------------------------------|-----------------|--------------------------------|-----------------------------------------------------------------------------------------------------------------------------------------------------------------------------------------------|
| When the engine switch is pressed to change the ignition mode to LOCK (OFF) | Interior buzzer | *1                             | You cannot change the ignition mode to LOCK (OFF) because there may be malfunction of the gearshift lever. consult with a Maruti Suzuki authorized workshop.                                  |
|                                                                             | Chime (once)    |                                |                                                                                                                                                                                               |
| When the engine switch is pressed to change the ignition mode to ON         | Interior buzzer | <b>₩</b>                       | There may be a problem with the keyless push start system. Ask your Maruti Suzuki authorized workshop for inspection.                                                                         |
|                                                                             | Beeping once    |                                |                                                                                                                                                                                               |
|                                                                             |                 | Blinks every<br>1 second<br>*1 |                                                                                                                                                                                               |
|                                                                             | Interior buzzer | Lights up                      | The remote controller may be outside the vehicle or its battery may have become discharged. Bring the remote controller in the vehicle or touch the engine switch with the remote controller. |
|                                                                             | Beeping twice   |                                |                                                                                                                                                                                               |
|                                                                             |                 |                                |                                                                                                                                                                                               |