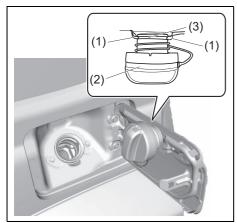

#### NOTE:

It may be necessary to recline the seatback to provide enough overhead clearance to remove the head restraint.

77R30530

To raise the front head restraint, pull upward the head restraint until it clicks. To lower the head restraint, push down the head restraint while holding in the lock button (1). If a head restraint must be removed (for cleaning, replacement, etc.), push in the lock button (1) and pull the head restraint all the way out.