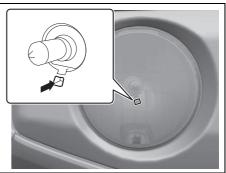

#### Interior, Front

- (1) Glove Box (P.7-13)
- (2) Front Passenger's Front Airbag (P.2-41)
- (3) USB Socket (P.7-15)
- (4) Driver's Front Airbag (P.2-41) (5) Engine Hood Release Handle (P.7-4)
- (6) Manual Heating and Air Conditioning
- System (P.7-19)
  (7) Automatic Heating and Air Conditioning System (P.7-25) (8) Accessory Socket (P.7-9)
- (9) Parking Brake Lever (P.5-29)
- (10) Transfer Lever (P.5-39)
- (11) Electric Window Control (Rear passenger's door) (P.3-19) (12) Window Lock Switch (P.3-20)
- (13) Fuel Lid Opener Lever (P.7-1)