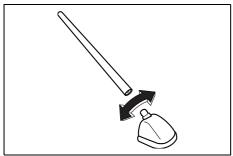

#### **Inside Rearview Mirror**

81M30360

83S02352

- (1) Night driving
- (2) Day driving
- (3) Selector tab

You can adjust the inside rearview mirror by hand to see the rear of your vehicle in the mirror. To adjust the mirror, set the selector tab (3) to the day position, then move the mirror up, down or sideways by hand to obtain the best view.

When driving at night, you can move the selector tab (3) to the night position to reduce glare from the headlights of vehicles behind you.