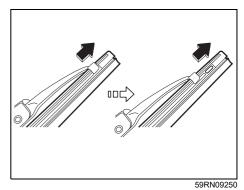

#### Illustrated Table of Contents **Exterior**

- (1) Fuel Filler Cap (P.7-1)
- (2) Door Locks (P.3-1)
- (3) Outside Rearview Mirror (P.2-9)
- (4) Windshield Wiper (P.3-27, 9-42)
- (5) Tailgate (P.3-4)
- (6) Rear Window Wiper (P.3-29, 9-44)
- (7) High-mount Stop Light (P.9-38) (8) Radio Antenna (P.7-32)
- (9) Door (P.3-1)
- (10) Side turn signal light on fender (P.9-36)
- (11) Front Fog Light (if equipped) (P.3-24, 9-42)
- (12) Front Turn Signal Light (P.9-35)
- (13) Headlight (P.9-34)
- (14) Position light (P.9-35)
- (15) Engine Hood (P.7-4)
- (16) Tail / Brake Light (P.9-37)
- (17) Rear Turn Signal Light (P.3-25, 9-37)
- (18) Reversing Light (P.9-37)
- (19) Parking sensor (P.5-47)
- (20) License Plate Light (P.9-38)
- (21) Rearview Camera (P.5-50)
- (22) Spare Tyre (P.10-7)