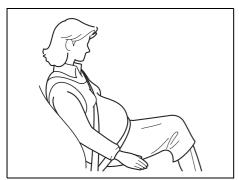

## **WARNING**

(Continued)

- Pregnant women should use seat belts, although specific recommendations about driving should be made by the woman's medical advisor. Remember that the lap portion of the belt should be worn as low as possible across the hips, as shown in the illustration.
- Do not wear seat belts over hard, fragile, or sharp items such as pens, keys, eyeglasses, etc in pockets or on clothing. The pressure from seat belt on such items can cause injury in case of an accident.