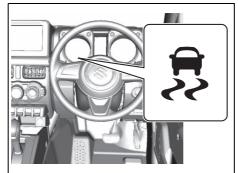

|      | Warning light |   | Color  | Name                                                       |  |
|------|---------------|---|--------|------------------------------------------------------------|--|
| (7)  |               |   | Orange | Low Fuel Warning Light                                     |  |
| (8)  | <b>***</b>    | * | Orange | ESP <sup>®</sup> Warning Light                             |  |
| (9)  | (ABS)         | * | Orange | Anti-lock Brake System (ABS) Warning Light                 |  |
| (10) | (1)           | * | Red    | Brake System Warning Light                                 |  |
| (11) | <b>₽</b>      | * | Red    | High Engine Coolant Temperature Warning Light              |  |
| (12) | (1)           | * | Orange | Transmission Warning Light (Automatic Transmission models) |  |
| (13) |               |   | Red    | Open Door Warning Light                                    |  |
| (14) |               | * | Red    | Airbag Warning Light                                       |  |