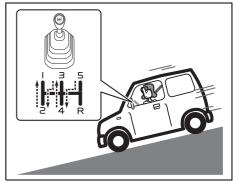

- Stopping distance progressively increases with vehicle speed. Apply the brakes far enough ahead of the stopping point to allow for the extra stopping distance.
- On rainy days, hydroplaning can occur. Hydroplaning is the loss of direct contact between the road surface and the vehicle's tyres due to a water film forming between them. Steering or braking the vehicle during hydroplaning can be very difficult, and loss of control can occur. Keep speed down when the road surface is wet.
- At high speeds, the vehicle may be affected by side winds. Therefore, reduce speed and be prepared for unexpected buffeting, which can occur at the exits of tunnels, when passing by a cut of a hill, or when being overtaken by large vehicles, etc.

# **Driving on Hills**

#### Manual transmission vehicles



80T060010

#### **Automatic transmission vehicles**



80T060020

- When driving on steep hills, the vehicle may begin to slow down and show a lack of power. If this happens, you should shift to a lower gear so that the engine will again be operating in its higher power range. Shift rapidly to prevent the vehicle from losing momentum.
- When driving down a hill, the engine should be used for braking by shifting to the next lower gear.

## **WARNING**

Do not hold the brake pedal down too long or too often while going down a steep or long hill. This could cause the brakes to overheat, resulting in reduced braking efficiency. Failure to take this precaution could result in loss of vehicle control.

# **NOTICE**

When descending a downhill, Never turn the ignition key to "LOCK" position or