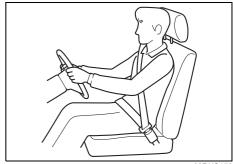

#### **Correct Use of Seat Belt**

69RHS158

- Adjust the seat to the correct position.
   Sit your body fully into the seat.
- Make sure that the seat belt is not twisted.
- Make sure that you place the lap portion of the belt as low as possible across the pelvis.
- The upper belt should rest on the area midway between the shoulder and the base of the neck.
- Confirm that the belt is not twisted in any way, and remove any slack.

77R20050

- If you do not fasten your seat belt properly, your body may not be restrained in a sudden braking and a collision. This may cause severe injury.
  - Fasten your seat belt properly before driving.
- If all the passengers do not fasten their seat belts properly, their body may not be restrained in a sudden braking and a collision. This may cause severe injury.