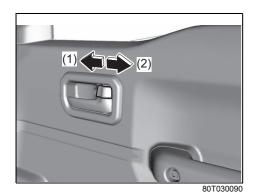

- (7) Electric Window Control (Driver's door) (P.3-18)
- (8) Electric Mirror Control (P.2-9)