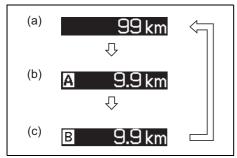

set the indication or reconnect the terminals to the lead-acid battery, the driving time will be shown after driving for a while.
- The indicated maximum value of driving time is 99:59:59. No more than the maximum value will be indicated on the display until you reset the driving time.

# Selector Position (for Automatic transmission vehicles) / Gearshift Indicator (for Manual transmission vehicles)

The display (D) shows some of the following indications.



80T040090

- (4) Selector position
- (5) Gearshift indicator

Refer to "Gearshift indicator" in "OPERAT-ING YOUR VEHICLE" section.

# **Trip Meter / Odometer**

The display (E) shows one of the following indications; odometer, trip meter A or trip meter B.

To switch the display indication (E), push the trip meter selector knob (2).



80SM02040



- (a) Odometer
- (b) Trip meter A
- (c) Trip meter B

# **WARNING**

Push the trip meter selector

If you attempt to adjust the display while driving, you could lose control of the vehicle.

Do not attempt to adjust the display while driving.

### Trip meter

The trip meter can be used to measure the distance traveled on short trips or between fuel stops.

You can use trip meter A or trip meter B independently.

To reset the trip meter, push and hold the trip meter selector knob (2) until the display shows 0.0.

#### NOTE:

The indicated maximum value of the trip meter is 9999.9. When you run past the maximum value, the indicated value will return to 0.0.

### Odometer

The odometer records the total distance the vehicle has been driven.

### NOTICE

Keep track of your odome