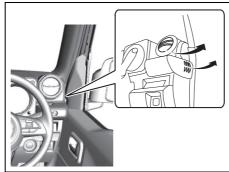

#### Interior, Front

- (1) Glove Box (P.7-13)
- (2) Front Passenger's Front Airbag (P.2-41)
- (3) USB Socket (P.7-15)
- (4) Driver's Front Airbag (P.2-41) (5) Engine Hood Release Handle (P.7-4)
- (6) Manual Heating and Air Conditioning
- System (P.7-19)
  (7) Automatic Heating and Air Conditioning System (P.7-25) (8) Accessory Socket (P.7-9)
- (9) Parking Brake Lever (P.5-29)
- (10) Transfer Lever (P.5-39)
- (11) Electric Window Control (Rear passenger's door) (P.3-19) (12) Window Lock Switch (P.3-20)
- (13) Fuel Lid Opener Lever (P.7-1)