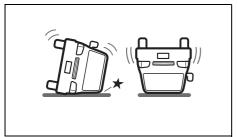

# Vehicle may break-down, meet with an accident or catch fire due to

- 1. Installation of
  - High wattage bulbs
  - Non genuine lamps / horns
  - Modified suspension / wheels
  - Non genuine parts/accessories etc.
- 2. Retrofitment of LPG / CNG fuel systems/kits.
- 3. Usage of domestic LPG.
- 4. Short circuiting due to tampering of wiring harness.

CAUTION: DO NOT STORE OR CARRY INFLAMMABLE MATERIALS IN THE VEHICLE.

Avoid driving into or starting the vehicle in a heavily water logged area. Vehicle may breakdown or engine may fail due to

- 1. Water entry into the engine (which may lead to hydrostatic lock).
- 2. Short circuiting of the electrical systems.