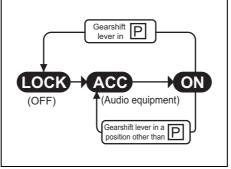

#### **Instrument Panel 1**

- (1) Heated Rear Window Switch (Automatic Heating and Air Conditioning System) (P.3-30)
- (2) Heated Rear Window Switch (Manual Heating and Air Conditioning System) (P.3-30)
- (3) Windshield Wiper and Washer Lever (P.3-27)/Rear Window Wiper/Washer Switch (P.3-29)
- (4) Remote Audio Controls (P.7-33)
- (5) Instrument Cluster (P.4-1)
- (6) Cruise Control Switches (if equipped) (P.5-45)
- (7) Lighting Control Lever (P.3-21)/ Turn Signal Control Lever (P.3-25)
- (8) Hazard Warning Switch (P.3-26)
- (9) Hands-free switch (P.7-34)
  Voice recognition switch (if equipped)
  (P.7-34)
- (10) Tilt Steering Lock Lever (P.2-7)
- (11) Engine Switch (vehicle with keyless push start system) (P.5-5)
- (12) Ignition Switch (vehicle without keyless push start system) (P.5-3)

## For Vehicle With Keyless Push Start System

| When                                                                        | Warning buzzer  | Instrument cluster             | Cause and remedy                                                                                                                                                                              |
|-----------------------------------------------------------------------------|-----------------|--------------------------------|-----------------------------------------------------------------------------------------------------------------------------------------------------------------------------------------------|
| When the engine switch is pressed to change the ignition mode to LOCK (OFF) | Interior buzzer | *1                             | You cannot change the ignition mode to LOCK (OFF) because there may be malfunction of the gearshift lever. consult with a Maruti Suzuki authorized workshop.                                  |
|                                                                             | Chime (once)    |                                |                                                                                                                                                                                               |
| When the engine switch is pressed to change the ignition mode to ON         | Interior buzzer | <b>₩</b>                       | There may be a problem with the keyless push start system. Ask your Maruti Suzuki authorized workshop for inspection.                                                                         |
|                                                                             | Beeping once    |                                |                                                                                                                                                                                               |
|                                                                             |                 | Blinks every<br>1 second<br>*1 |                                                                                                                                                                                               |
|                                                                             | Interior buzzer | Lights up                      | The remote controller may be outside the vehicle or its battery may have become discharged. Bring the remote controller in the vehicle or touch the engine switch with the remote controller. |
|                                                                             | Beeping twice   |                                |                                                                                                                                                                                               |
|                                                                             |                 |                                |                                                                                                                                                                                               |

| When                                                                                | Warning buzzer                          | Instrument cluster | Cause and remedy                                                                                                                                                                                                                                                                              |
|-------------------------------------------------------------------------------------|-----------------------------------------|--------------------|-----------------------------------------------------------------------------------------------------------------------------------------------------------------------------------------------------------------------------------------------------------------------------------------------|
| When the engine<br>switch is pressed to<br>change the ignition<br>mode to ON or ACC | buzzers                                 |                    | When the engine switch was pressed to change the ignition mode to ON or ACC, the remote controller was detected. However, when starting the engine, the remote controller was not detected. Place the remote controller in the interior workable area and then press the engine switch again. |
|                                                                                     | 5 beeps repeating at<br>short intervals |                    |                                                                                                                                                                                                                                                                                               |
|                                                                                     | Interior buzzer                         |                    |                                                                                                                                                                                                                                                                                               |
|                                                                                     | Chime (once)                            |                    |                                                                                                                                                                                                                                                                                               |
| When one of the door is opened or                                                   |                                         |                    | The remote controller may be outside the vehicle. Bring the remote controller in the vehicle.                                                                                                                                                                                                 |
| closed                                                                              | 5 beeps repeating at<br>short intervals | Blinks<br>*1       |                                                                                                                                                                                                                                                                                               |
| When opening the                                                                    | Interior buzzer                         |                    | Press the engine switch to change the ignition mode from ACC to LOCK (OFF).                                                                                                                                                                                                                   |
| driver's door                                                                       | Beeping at short intervals              | -                  |                                                                                                                                                                                                                                                                                               |
|                                                                                     | Interior buzzer                         |                    | The steering lock fails to engage due to a fault in the system when the ignition mode is turned to LOCK (OFF) by pressing the engine switch. Have the vehicle inspected by a Maruti Suzuki authorized workshop.                                                                               |
|                                                                                     | Continuous short beeps                  | -                  |                                                                                                                                                                                                                                                                                               |

## **QUICK GUIDE**

| When                                 | Warning buzzer                                   | Instrument cluster | Cause and remedy                                                                                           |
|--------------------------------------|--------------------------------------------------|--------------------|------------------------------------------------------------------------------------------------------------|
| When pushing the                     | Exterior buzzer                                  | -                  | The engine switch is in ACC or ON mode. Press the engine switch to change the ignition mode to LOCK (OFF). |
| request switch                       | Beeping at short intervals for approx. 2 seconds |                    |                                                                                                            |
|                                      |                                                  | -                  | The remote controller is left inside the vehicle.  Take the remote controller outside the vehicle.         |
|                                      |                                                  | Lights up *2       | Any door (including the tailgate) is open. Close all doors completely                                      |
| When pushing                         |                                                  | Lights up *2       | Any door (including the tailgate) is open.<br>Close all doors completely                                   |
| LOCK button on the remote controller | Beeping at short intervals for approx. 2 seconds |                    |                                                                                                            |