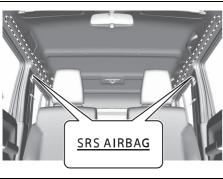

#### Interior, Side

- (1) Inside Rearview Mirror (P.2-8)
- (2) Front Interior Light (P.7-7, 9-39)
- (3) Sun Visor (P.7-6)
- (4) Warning Label for Front Passenger's Front Airbag (P.2-41) \*1, \*2 (5) Side Curtain Airbag (P.2-42)

- (6) Seat Belt (P.2-18) (7) Center Interior Light (P.7-8, 9-39)
- (8) Front Seat (P.2-5)
- (9) Side Airbag (P.2-39) (10) Front Seat Back Pocket (P.7-15)
- \*1: Be sure to read the detailed information in the target page before using a child restraint system.
- \*2: NEVER use a rearward facing child restraint on a seat protected by an ACTIVE AIRBAG in front of it, DÉATH or SERIOUS INJURY to the CHILD can occur.