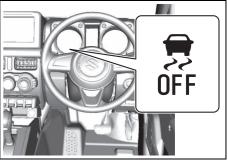

#### **Instrument Panel 2**

- (1) ENG A-STOP OFF Switch (P.5-26)
- (2) Headlight Washer Switch (if equipped) (P.3-25)
- (3) Headlight Leveling Switch (P.3-24) (4) Electric Window Control (Passenger's door) (P.3-19) (5) ESP<sup>®</sup> OFF Switch (P.5-58) (6) Hill Descent Control Switch (P.5-59)