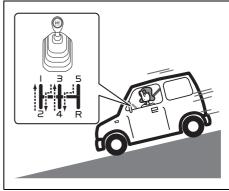

ress the brake pedal as strongly as you need to.

# Metallic screeching sound is heard from the brakes

Promptly consult with a Maruti Suzuki authorized workshop. The disk brake pads (Maruti Suzuki genuine parts) are designed to emit a creaking/screeching sound as a function to warn the wear, as they have almost reached usage limit and replacement timing.

## **▲** WARNING

The brakes could be losing their ability to function normally, which could result in an accident.

If you hear a metallic creaking/ screeching sound, do not continue driving.

# Use Engine Brake on a Long Downhill Slope

Use engine braking(\*) in tandem with regular braking when driving on a long downhill slope. Release the accelerator pedal and shift down according to vehicle speed.

#### Manual transmission vehicles



80T060010

For manual transmission vehicle, shift down to a lower gear one by one.

#### **Automatic transmission vehicles**



80T060020

For automatic transmission vehicle, turn off the overdrive (O/D) switch or shift the gearshift lever into "2" or "L".

\*: Engine braking is a braking effect that occurs when you release your foot from the accelerator pedal while driving. The lower the gear, the greater the effect of engine braking becomes.

# **WARNING**

Continuously depressing the brake pedal could cause the brakes to overheat, possibly rendering them ineffective.

# When Side Wind Is Strong



At a tunnel exit, on a bridge, or when a large truck passes you, your vehicle might be blown slightly sideways by side wind. Do not panic. Firmly grasp the steering wheel, gradually reduce s