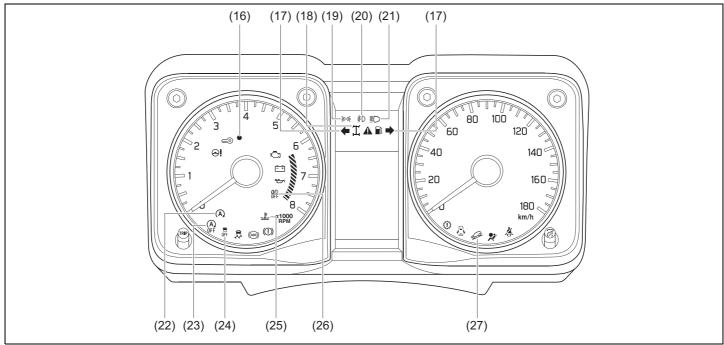

## **Warning Lights and Indicators Warning Lights**

80TM01001

- If a warning light continues to be lit or is blinking, there may be a problem with the vehicle or the system. Carefully read the following reference information and consult with a Maruti Suzuki authorized workshop.
- It is considered normal that warning lights and indicators marked with an asterisk (\*) are lit when turn the ignition switch to "ON" position or pressing the engine switch to change the ignition mode to ON (i.e., high engine coolant temperature warning light initially lights up in red). If such lights do not light up, consult with a Maruti Suzuki authorized workshop.
- For the ENG A-STOP system, there is the particular condition that a warning light or an indicator is lit.

|     | Warning light |   | Color  | Name                              |
|-----|---------------|---|--------|-----------------------------------|
| (1) | ⊕!            | * | Orange | Electric Power Steering Light     |
| (2) |               | * | Orange | Immobilizer System Warning Light  |
| (3) | ر<br>آ        | * | Orange | Malfunction Indicator Light       |
| (4) | - +           | * | Red    | Charge Warning Light              |
| (5) | 7             | * | Red    | Engine Oil Pressure Warning Light |
| (6) | A             | * | Orange | Master Warning Indicator Light    |

|      | Warning light |   | Color  | Name                                                       |  |
|------|---------------|---|--------|------------------------------------------------------------|--|
| (7)  |               |   | Orange | Low Fuel Warning Light                                     |  |
| (8)  | <b>***</b>    | * | Orange | ESP <sup>®</sup> Warning Light                             |  |
| (9)  | (ABS)         | * | Orange | Anti-lock Brake System (ABS) Warning Light                 |  |
| (10) | (1)           | * | Red    | Brake System Warning Light                                 |  |
| (11) | <b>₽</b>      | * | Red    | High Engine Coolant Temperature Warning Light              |  |
| (12) | (1)           | * | Orange | Transmission Warning Light (Automatic Transmission models) |  |
| (13) |               |   | Red    | Open Door Warning Light                                    |  |
| (14) |               | * | Red    | Airbag Warning Light                                       |  |

|       | Warning light | Color | Name                                                                           |
|-------|---------------|-------|--------------------------------------------------------------------------------|
| (4.5) | 15)           |       | Driver's Seat Belt Reminder Light / Front Passenger's Seat Belt Reminder Light |
| (15)  | Red           |       | Rear Passenger's Seat Belt Reminder Light (if equipped)                        |

#### **Indicators**

80TM01002

|      | Indicator        |   | Color  | Name                                          |  |
|------|------------------|---|--------|-----------------------------------------------|--|
| (16) | •                |   | Red    | Security System Indicator                     |  |
| (17) | <b>++</b>        |   | Green  | Turn Signal Indicators                        |  |
| (18) | <b>101</b>       | * | Green  | 4WD Indicator Light                           |  |
| (19) | <del>-</del> 00= |   | Green  | Illumination Indicator Light                  |  |
| (20) | <b></b> D        |   | Green  | Front Fog Light Indicator Light (if equipped) |  |
| (21) | <b>≣</b> O       |   | Blue   | Main Beam (High Beam) Indicator Light         |  |
| (22) | (A)              | * | Green  | ENG A-STOP Indicator Light                    |  |
| (23) | (A)<br>OFF       | * | Orange | ENG A-STOP OFF Indicator Light                |  |

|      | Indicator       |   | Color  | Name                                                          |
|------|-----------------|---|--------|---------------------------------------------------------------|
| (24) | <b>⊕</b><br>OFF | * | Orange | ESP® OFF Indicator Light                                      |
| (25) | <u>π.}</u> }    |   | Blue   | Low Engine Coolant Temperature Light                          |
| (26) | O/D<br>OFF      |   | Amber  | "O/D OFF" Indicator Light (for Automatic Transmission models) |
| (27) |                 | * | Green  | Hill Descent Control Indicator Light                          |