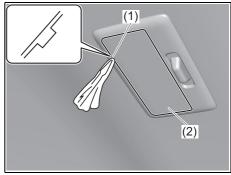

## **License Plate Light**



1) Remove the cover (1) by turning it counterclockwise.



76MH0A126

 To remove and install the bulb of the license plate light (2), simply pull out or push in the bulb.

## **High-mount Stop Light**

LED is used. It is recommended that you take your vehicle to a Maruti Suzuki authorized workshop for light replacement since special procedures are required.

## **Interior Light**

#### **Front**



80T090280

To prevent scratches, insert a commercially available flat-blade screwdriver covered with a soft cloth into the notches (1), and then remove the lens (2).



- (3) Removal
- (4) Installation
- 2) Pull the bulb out and then insert a new one.
- After replacing the bulb, install the center interior light lens in the reverse order of removal.

#### Center



55T090460

To prevent scratches, insert a commercially available flat-blade screwdriver covered with a soft cloth into the notch (1), and then remove the lens (2).



55T090050

- (3) Removal
- (4) Installation
- 2) Pull the bulb out and then insert a new one.
- After replacing the bulb, install the center interior light lens in the reverse order of removal.

Luggage compartment (if equipped)



80T090290

To prevent scratches, insert a commercially available flat-blade screwdriver covered with a soft cloth into the notch (1), and then remove the lens (2).



55T090040

- (3) Removal
- (4) Install
- 2) Pull the bulb out and then insert a new one.
- After replacing the bulb, install the luggage compartment light lens in the reverse order of removal.

## **Headlight Washer Fluid**



Check