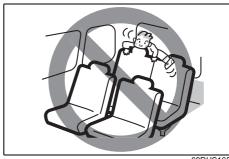

- Never allow persons to ride in the cargo area of a vehicle. In the event of an accident, there is a much greater risk of injury for persons who are not riding in a seat with their seat belt securely fastened.
- Ensure that all seat belts are worn correctly. An improperly worn seat belt increases the risk of injury or death if a collision occurs.
- Seat belts should always be adjusted as follows:
  - the lap portion of the belt should be worn low across the pelvis, not across the waist.
  - the shoulder straps should be worn on the outside shoulder only, and never under the arm.
  - the shoulder straps should be away from your face and neck, but not falling off your shoulder.
- Seat belts should never be worn with the straps twisted and should be adjusted as tightly as is comfortable to provide the protection for which they have been designed. A slack belt will provide less protection than a snug belt.
- Check that seat belt latch plate (tongue) is inserted into the proper buckle especially in the rear seats. It is not possible to insert into the wrong buckles in the rear seats.

50RNI02///

 Do not hold a child on a passenger's lap. Even if the passenger holds the child tightly, he/she would not be supported enough in the event of an accident and it could result in a serious injury of the child.

## **WARNING**

(Continued)

- Never use the same seat belt for more than one occupant and never attach a seat belt over an infant or child being held on an occupant's lap. Such seat belt use could cause serious injury in the event of an accident.
- Periodically inspect seat belt assemblies for excessive wear and damage. Seat belts should be replaced if webbing becomes frayed, contaminated or damaged in any way. It is essential to replace the entire seat belt assembly after it has been worn in a severe impact, even if damage to the assembly is not obvious.
- Children aged 12 and under should ride properly restrained in the rear seat.