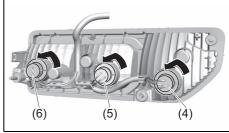

# Luggage Compartment (1) Luggage Compartment Board (2) Wheel Wrench (P.10-4) (3) Jack Handle (P.10-4) (4) Jack (P.10-4)

- **Key** (1) Keyless Push Start System Remote Controller (P.3-10) Keyless Push Start System (P.5-10) Starting Engine (P.5-15)
- (2) Key (P.3-1) Door Locks (P.3-1)
- (3) Keyless Entry System Transmitter (P.3-6) Starting Engine (P.5-13) Key (P.3-1) Door Locks (P.3-1)