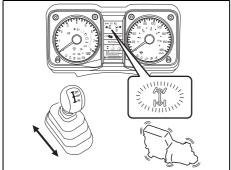

## **Warning Lights and Indicators Warning Lights**

80TM01001

- If a warning light continues to be lit or is blinking, there may be a problem with the vehicle or the system. Carefully read the following reference information and consult with a Maruti Suzuki authorized workshop.
- It is considered normal that warning lights and indicators marked with an asterisk (\*) are lit when turn the ignition switch to "ON" position or pressing the engine switch to change the ignition mode to ON (i.e., high engine coolant temperature warning light initially lights up in red). If such lights do not light up, consult with a Maruti Suzuki authorized workshop.
- For the ENG A-STOP system, there is the particular condition that a warning light or an indicator is lit.