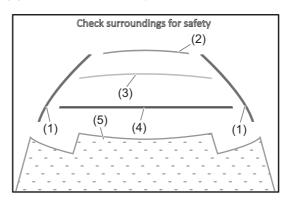

| When                        | Warning buzzer                                                                                                                        | Instrument cluster | Cause and remedy                                                                                                 |
|-----------------------------|---------------------------------------------------------------------------------------------------------------------------------------|--------------------|------------------------------------------------------------------------------------------------------------------|
| When opening the            | Interior buzzer                                                                                                                       |                    | The headlights and/or the position lights are left on. Turn them                                                 |
| driver's door               | Continuous beep                                                                                                                       | Lights up          | off.                                                                                                             |
| When stopping or            | Interior buzzer                                                                                                                       |                    | Rear parking sensors detect an obstacle on the rear side                                                         |
| backing up the vehi-<br>cle | Short beeps at long<br>intervals, short beeps<br>at short intervals, short<br>beeps at very short<br>intervals, or continuous<br>beep |                    | the vehicle. Check the surrounding area directly with your eyes and the mirrors, and back up the vehicle slowly. |