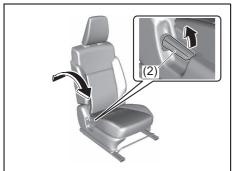

## **Seat position adjustment lever (1)**Pull the lever up and slide the seat.

80T020270

Seatback angle adjustment lever (2)
Pull the lever up and move the seatback.