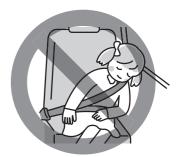

- Never allow persons to ride in the cargo area of a vehicle. In the event of an accident, there is a much greater risk of injury for persons who are not riding in a seat with their seat belt securely fastened.
- Ensure that all seat belts are worn correctly. An improperly worn seat belt increases the risk of injury or death if a collision occurs.
- Seat belts should always be adjusted as follows:
  - the lap portion of the belt should be worn low across the pelvis, not across the waist.
  - the shoulder straps should be worn on the outside shoulder only, and never under the arm.
  - the shoulder straps should be away from your face and neck, but not falling off your shoulder.
- Seat belts should never be worn with the straps twisted and should be adjusted as tightly as is comfortable to provide the protection for which they have been designed. A slack belt will provide less protection than a snug belt.
- Check that seat belt latch plate (tongue) is inserted into the proper buckle especially in the rear seats. It is not possible to insert into the wrong buckles in the rear seats.

50RNI02///

 Do not hold a child on a passenger's lap. Even if the passenger holds the child tightly, he/she would not be supported enough in the event of an accident and it could result in a serious injury of the child.