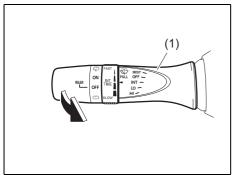

#### **Instrument Panel 1**

- (1) Heated Rear Window Switch (Automatic Heating and Air Conditioning System) (P.3-30)
- (2) Heated Rear Window Switch (Manual Heating and Air Conditioning System) (P.3-30)
- (3) Windshield Wiper and Washer Lever (P.3-27)/Rear Window Wiper/Washer Switch (P.3-29)
- (4) Remote Audio Controls (P.7-33)
- (5) Instrument Cluster (P.4-1)
- (6) Cruise Control Switches (if equipped) (P.5-45)
- (7) Lighting Control Lever (P.3-21)/ Turn Signal Control Lever (P.3-25)
- (8) Hazard Warning Switch (P.3-26)
- (9) Hands-free switch (P.7-34)
  Voice recognition switch (if equipped)
  (P.7-34)
- (10) Tilt Steering Lock Lever (P.2-7)
- (11) Engine Switch (vehicle with keyless push start system) (P.5-5)
- (12) Ignition Switch (vehicle without keyless push start system) (P.5-3)