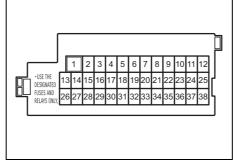

## **Electrical equipment**

- Q. The headlights or brake lights do not light up. What should I do?
- A. Check the light bulbs. Refer to "Bulb Replacement" in the "INSPECTION AND MAINTENANCE" section and "Specifications" in the "SPECIFICATIONS" section.
- Q. I cannot use an electrical device. What should I do?
- A. Check the fuses. Refer to "Fuses" in the "INSPECTION AND MAINTENANCE" section.