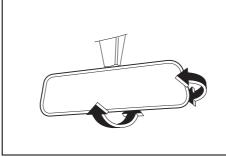

#### **Inside Rearview Mirror**

81M30360

83S02352

- (1) Night driving
- (2) Day driving
- (3) Selector tab

You can adjust the inside rearview mirror by hand to see the rear of your vehicle in the mirror. To adjust the mirror, set the selector tab (3) to the day position, then move the mirror up, down or sideways by hand to obtain the best view.

When driving at night, you can move the selector tab (3) to the night position to reduce glare from the headlights of vehicles behind you.