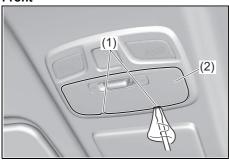

ht
- (5) Rear turn signal light
- (6) Reversing light

 To remove the bulb holder of the above light from the light housing, turn the holder counterclockwise and pull it out.



- (7) Removal
- (8) Installation
- To remove and install the bulb of the tail / brake light (4), the rear turn signal light (5), the reversing light (6), simply pull out or push in the bulb.

## **License Plate Light**



1) Remove the cover (1) by turning it counterclockwise.



76MH0A126

 To remove and install the bulb of the license plate light (2), simply pull out or push in the bulb.

## **High-mount Stop Light**

LED is used. It is recommended that you take your vehicle to a Maruti Suzuki authorized workshop for light replacement since special procedures are required.

## **Interior Light**

#### **Front**



80T090280

To prevent scratches, insert a commercially available flat-blade screwdriver covered with a soft cloth into the notches (1), and then remove the lens (2).



- (3) Removal
- (4) Installation
- 2) Pull the bulb out and then insert a new one.
- After replacing the bulb, install the center interior light lens in the reverse order of removal.

#### Center



55T090460

To prevent scratches, insert a commercially available flat-blade screwdriver covered with a soft cloth into the notch (1), and then remove the lens (2).



55T090050

- (3) Removal
- (4) Installation
- 2) Pull the bulb out and then insert a new one.
- After replacing the bulb, install the center interior light lens in the reverse order of removal.

Luggage compartment (if equipped)



80T090290

To prevent scratches