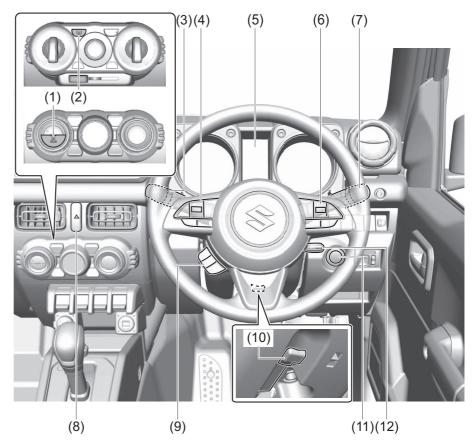

#### **Instrument Panel 1**

- (1) Heated Rear Window Switch (Automatic Heating and Air Conditioning System) (P.3-30)
- (2) Heated Rear Window Switch (Manual Heating and Air Conditioning System) (P.3-30)
- (3) Windshield Wiper and Washer Lever (P.3-27)/Rear Window Wiper/Washer Switch (P.3-29)
- (4) Remote Audio Controls (P.7-33)
- (5) Instrument Cluster (P.4-1)
- (6) Cruise Control Switches (if equipped) (P.5-45)
- (7) Lighting Control Lever (P.3-21)/ Turn Signal Control Lever (P.3-25)
- (8) Hazard Warning Switch (P.3-26)
- (9) Hands-free switch (P.7-34)
  Voice recognition switch (if equipped)
  (P.7-34)
- (10) Tilt Steering Lock Lever (P.2-7)
- (11) Engine Switch (vehicle with keyless push start system) (P.5-5)
- (12) Ignition Switch (vehicle without keyless push start system) (P.5-3)

#### **Instrument Panel 2**

- (1) ENG A-STOP OFF Switch (P.5-26)
- (2) Headlight Washer Switch (if equipped) (P.3-25)
- (3) Headlight Leveling Switch (P.3-24) (4) Electric Window Control (Passenger's door) (P.3-19) (5) ESP<sup>®</sup> OFF Switch (P.5-58) (6) Hill Descent Control Switch (P.5-59)

- (7) Electric Window Control (Driver's door) (P.3-18)
- (8) Electric Mirror Control (P.2-9)