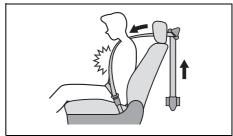

#### **Correct Use of Seat Belt**

69RHS158

- Adjust the seat to the correct position.
   Sit your body fully into the seat.
- Make sure that the seat belt is not twisted.
- Make sure that you place the lap portion of the belt as low as possible across the pelvis.
- The upper belt should rest on the area midway between the shoulder and the base of the neck.
- Confirm that the belt is not twisted in any way, and remove any slack.

77R20050

- If you do not fasten your seat belt properly, your body may not be restrained in a sudden braking and a collision. This may cause severe injury.
  - Fasten your seat belt properly before driving.
- If all the passengers do not fasten their seat belts properly, their body may not be restrained in a sudden braking and a collision. This may cause severe injury.