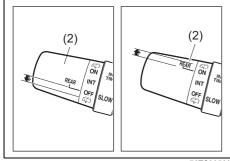

#### **Instrument Panel 1**

- (1) Heated Rear Window Switch (Automatic Heating and Air Conditioning System) (P.3-30)
- (2) Heated Rear Window Switch (Manual Heating and Air Conditioning System) (P.3-30)
- (3) Windshield Wiper and Washer Lever (P.3-27)/Rear Window Wiper/Washer Switch (P.3-29)
- (4) Remote Audio Controls (P.7-33)
- (5) Instrument Cluster (P.4-1)
- (6) Cruise Control Switches (if equipped) (P.5-45)
- (7) Lighting Control Lever (P.3-21)/ Turn Signal Control Lever (P.3-25)
- (8) Hazard Warning Switch (P.3-26)
- (9) Hands-free switch (P.7-34)
  Voice recognition switch (if equipped)
  (P.7-34)
- (10) Tilt Steering Lock Lever (P.2-7)
- (11) Engine Switch (vehicle with keyless push start system) (P.5-5)
- (12) Ignition Switch (vehicle without keyless push start system) (P.5-3)