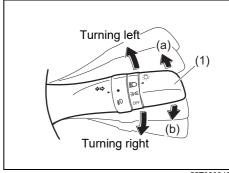

#### **Instrument Panel 1**

- (1) Heated Rear Window Switch (Automatic Heating and Air Conditioning System) (P.3-30)
- (2) Heated Rear Window Switch (Manual Heating and Air Conditioning System) (P.3-30)
- (3) Windshield Wiper and Washer Lever (P.3-27)/Rear Window Wiper/Washer Switch (P.3-29)
- (4) Remote Audio Controls (P.7-33)
- (5) Instrument Cluster (P.4-1)
- (6) Cruise Control Switches (if equipped) (P.5-45)
- (7) Lighting Control Lever (P.3-21)/ Turn Signal Control Lever (P.3-25)
- (8) Hazard Warning Switch (P.3-26)
- (9) Hands-free switch (P.7-34)
  Voice recognition switch (if equipped)
  (P.7-34)
- (10) Tilt Steering Lock Lever (P.2-7)
- (11) Engine Switch (vehicle with keyless push start system) (P.5-5)
- (12) Ignition Switch (vehicle without keyless push start system) (P.5-3)

#### **Instrument Panel 2**

- (1) ENG A-STOP OFF Switch (P.5-26)
- (2) Headlight Washer Switch (if equipped) (P.3-25)
- (3) Headlight Leveling Switch (P.3-24) (4) Electric Window Control (Passenger's door) (P.3-19) (5) ESP<sup>®</sup> OFF Switch (P.5-58) (6) Hill Descent Control Switch (P.5-59)