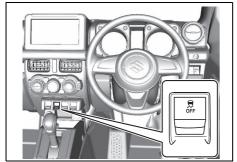

#### **Instrument Panel 2**

- (1) ENG A-STOP OFF Switch (P.5-26)
- (2) Headlight Washer Switch (if equipped) (P.3-25)
- (3) Headlight Leveling Switch (P.3-24) (4) Electric Window Control (Passenger's door) (P.3-19) (5) ESP<sup>®</sup> OFF Switch (P.5-58) (6) Hill Descent Control Switch (P.5-59)