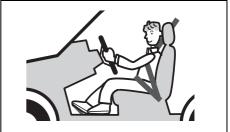

#### **Correct Use of Seat Belt**

69RHS158

- Adjust the seat to the correct position.
   Sit your body fully into the seat.
- Make sure that the seat belt is not twisted.
- Make sure that you place the lap portion of the belt as low as possible across the pelvis.
- The upper belt should rest on the area midway between the shoulder and the base of the neck.
- Confirm that the belt is not twisted in any way, and remove any slack.

77R20050

- If you do not fasten your seat belt properly, your body may not be restrained in a sudden braking and a collision. This may cause severe injury.
  - Fasten your seat belt properly before driving.
- If all the passengers do not fasten their seat belts properly, their body may not be restrained in a sudden braking and a collision. This may cause severe injury.