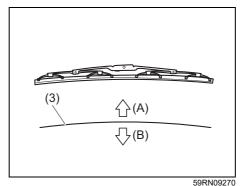

#### **Outside Rearview Mirrors**

Adjust the outside rearview mirrors so you can just see the side of your vehicle in the mirrors.

## WARNING

If you adjust the outside rearview mirror while driving, you could lose control of the vehicle, resulting in an accident.

Adjust the outside rearview mirror before driving.