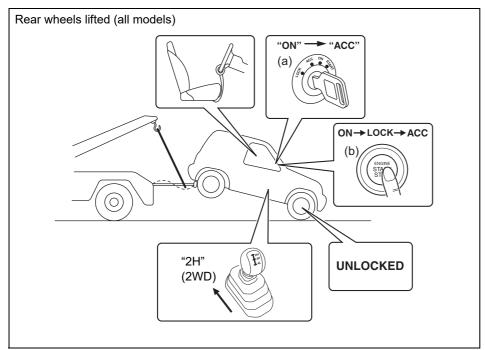

o 2-wheel high drive position ("2H") with the engine running. If the 4WD indicator does not come on or it does not go off, that means, the airlocking hubs cannot be locked or unlocked, the vehicle must be towed with the front wheels lifted and the rear wheels on a dolly.

## **Towing a Disabled Vehicle**

If your vehicle is disabled, and if the steering and drive train are in good condition (and the engine can be started for 4WD vehicles), the vehicle can be towed according to the instructions in this section. Your vehicle may also be towed by a tow truck with the front or rear wheels lifted, according to the instructions below.



#### Front wheels lifted

Your vehicle may be towed by a tow truck with the front wheels lifted and a dolly under the rear wheels.

#### **EMERGENCY SERVICE**



80T100060

- (a) Vehicle without keyless push start system
- (b) Vehicle with keyless push start system

#### Rear wheels lifted

Your vehicle may be towed by a tow truck with the rear wheels lifted and the front wheels on the ground. Towing speed should not exceed 90 km/h (56 mph).

For this type of towing:

- Shift the manual transmission to Neutral or the automatic transmission to "P" position and start the engine.
- 2) Shift the transfer lever to 2WD position ("2H").
- 3) Make sure the 4WD indicator on the instrument cluster is turned off.

#### **NOTICE**

If the air-locking hubs cannot be unlocked, tow the vehicle with the rear wheels lifted and a dolly under the front wheels.

4) Turn the ignition key to the "ACC" position or change the ignition mode to ACC to stop the engine and