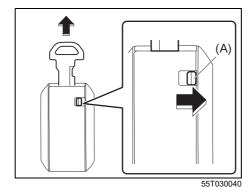

## For Vehicle With Keyless Push Start System

| When                                                                        | Warning buzzer  | Instrument cluster             | Cause and remedy                                                                                                                                                                              |
|-----------------------------------------------------------------------------|-----------------|--------------------------------|-----------------------------------------------------------------------------------------------------------------------------------------------------------------------------------------------|
| When the engine switch is pressed to change the ignition mode to LOCK (OFF) | Interior buzzer | *1                             | You cannot change the ignition mode to LOCK (OFF) because there may be malfunction of the gearshift lever. consult with a Maruti Suzuki authorized workshop.                                  |
|                                                                             | Chime (once)    |                                |                                                                                                                                                                                               |
| When the engine switch is pressed to change the ignition mode to ON         | Interior buzzer | <b>₩</b>                       | There may be a problem with the keyless push start system. Ask your Maruti Suzuki authorized workshop for inspection.                                                                         |
|                                                                             | Beeping once    |                                |                                                                                                                                                                                               |
|                                                                             |                 | Blinks every<br>1 second<br>*1 |                                                                                                                                                                                               |
|                                                                             | Interior buzzer | Lights up                      | The remote controller may be outside the vehicle or its battery may have become discharged. Bring the remote controller in the vehicle or touch the engine switch with the remote controller. |
|                                                                             | Beeping twice   |                                |                                                                                                                                                                                               |
|                                                                             |                 |                                |                                                                                                                                                                                               |

| When                                                                                | Warning buzzer                          | Instrument cluster | Cause and remedy                                                                                                                                                                                                                                                                              |
|-------------------------------------------------------------------------------------|-----------------------------------------|--------------------|-----------------------------------------------------------------------------------------------------------------------------------------------------------------------------------------------------------------------------------------------------------------------------------------------|
| When the engine<br>switch is pressed to<br>change the ignition<br>mode to ON or ACC | buzzers                                 |                    | When the engine switch was pressed to change the ignition mode to ON or ACC, the remote controller was detected. However, when starting the engine, the remote controller was not detected. Place the remote controller in the interior workable area and then press the engine switch again. |
|                                                                                     | 5 beeps repeating at<br>short intervals |                    |                                                                                                                                                                                                                                                                                               |
|                                                                                     | Interior buzzer                         |                    |                                                                                                                                                                                                                                                                                               |
|                                                                                     | Chime (once)                            |                    |                                                                                                                                                                                                                                                                                               |
| When one of the door is opened or                                                   |                                         |                    | The remote controller may be outside the vehicle. Bring the remote controller in the vehicle.                                                                                                                                                                                                 |
| closed                                                                              | 5 beeps repeating at<br>short intervals | Blinks<br>*1       |                                                                                                                                                                                                                                                                                               |
| When opening the                                                                    | Interior buzzer                         |                    | Press the engine switch to change the ignition mode from ACC to LOCK (OFF).                                                                                                                                                                                                                   |
| driver's door                                                                       | Beeping at short intervals              | -                  |                                                                                                                                                                                                                                                                                               |
|                                                                                     | Interior buzzer                         |                    | The steering lock fails to engage due to a fault in the system when the ignition mode is turned to LOCK (OFF) by pressing the engine switch. Have the vehicle inspected by a Maruti Suzuki authorized workshop.                                                                               |
|                                                                                     | Continuous short beeps                  | -                  |                                                                                                                                                                                                                                                                                               |