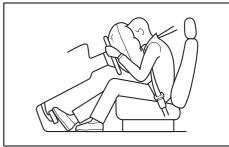

## **WARNING**

(Continued)

- Pregnant women should use seat belts, although specific recommendations about driving should be made by the woman's medical advisor. Remember that the lap portion of the belt should be worn as low as possible across the hips, as shown in the illustration.
- Do not wear seat belts over hard, fragile, or sharp items such as pens, keys, eyeglasses, etc in pockets or on clothing. The pressure from seat belt on such items can cause injury in case of an accident.