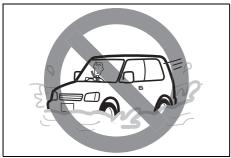

CAUTION: DO NOT STORE OR CARRY INFLAMMABLE MATERIALS IN THE VEHICLE.

Avoid driving into or starting the vehicle in a heavily water logged area. Vehicle may breakdown or engine may fail due to

- 1. Water entry into the engine (which may lead to hydrostatic lock).
- 2. Short circuiting of the electrical systems.

If the vehicle is stuck in deep water, do not start / crank the vehicle until the level of water drops below the level of exhaust pipe.