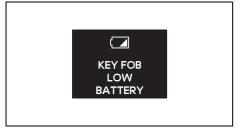

## For Vehicle With Keyless Push Start System

| When                                                                        | Warning buzzer  | Instrument cluster             | Cause and remedy                                                                                                                                                                              |
|-----------------------------------------------------------------------------|-----------------|--------------------------------|-----------------------------------------------------------------------------------------------------------------------------------------------------------------------------------------------|
| When the engine switch is pressed to change the ignition mode to LOCK (OFF) | Interior buzzer | *1                             | You cannot change the ignition mode to LOCK (OFF) because there may be malfunction of the gearshift lever. consult with a Maruti Suzuki authorized workshop.                                  |
|                                                                             | Chime (once)    |                                |                                                                                                                                                                                               |
| When the engine switch is pressed to change the ignition mode to ON         | Interior buzzer | <b>₩</b>                       | There may be a problem with the keyless push start system. Ask your Maruti Suzuki authorized workshop for inspection.                                                                         |
|                                                                             | Beeping once    |                                |                                                                                                                                                                                               |
|                                                                             |                 | Blinks every<br>1 second<br>*1 |                                                                                                                                                                                               |
|                                                                             | Interior buzzer | Lights up                      | The remote controller may be outside the vehicle or its battery may have become discharged. Bring the remote controller in the vehicle or touch the engine switch with the remote controller. |
|                                                                             | Beeping twice   |                                |                                                                                                                                                                                               |
|                                                                             |                 |                                |                                                                                                                                                                                               |