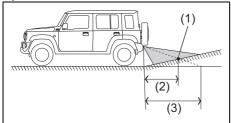

If the vehicle is stuck in deep water, do not start / crank the vehicle until the level of water drops below the level of exhaust pipe.

CAUTION: DO NOT STORE OR CARRY INFLAMMABLE MATERIALS IN THE VEHICLE.

Avoid driving into or starting the vehicle in a heavily water logged area. Vehicle may breakdown or engine may fail due to

- 1. Water entry into the engine (which may lead to hydrostatic lock).
- 2. Short circuiting of the electrical systems.