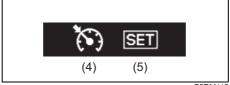

#### **Instrument Panel 1**

- (1) Heated Rear Window Switch (Automatic Heating and Air Conditioning System) (P.3-30)
- (2) Heated Rear Window Switch (Manual Heating and Air Conditioning System) (P.3-30)
- (3) Windshield Wiper and Washer Lever (P.3-27)/Rear Window Wiper/Washer Switch (P.3-29)
- (4) Remote Audio Controls (P.7-33)
- (5) Instrument Cluster (P.4-1)
- (6) Cruise Control Switches (if equipped) (P.5-45)
- (7) Lighting Control Lever (P.3-21)/ Turn Signal Control Lever (P.3-25)
- (8) Hazard Warning Switch (P.3-26)
- (9) Hands-free switch (P.7-34)
  Voice recognition switch (if equipped)
  (P.7-34)
- (10) Tilt Steering Lock Lever (P.2-7)
- (11) Engine Switch (vehicle with keyless push start system) (P.5-5)
- (12) Ignition Switch (vehicle without keyless push start system) (P.5-3)

#### **Instrument Panel 2**

- (1) ENG A-STOP OFF Switch (P.5-26)
- (2) Headlight Washer Switch (if equipped) (P.3-25)
- (3) Headlight Leveling Switch (P.3-24) (4) Electric Window Control (Passenger's door) (P.3-19) (5) ESP<sup>®</sup> OFF Switch (P.5-58) (6) Hill Descent Control Switch (P.5-59)