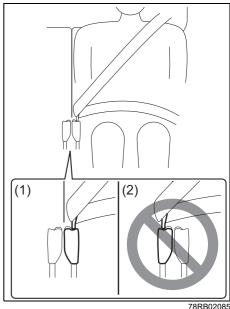

- Never allow persons to ride in the cargo area of a vehicle. In the event of an accident, there is a much greater risk of injury for persons who are not riding in a seat with their seat belt securely fastened.
- Ensure that all seat belts are worn correctly. An improperly worn seat belt increases the risk of injury or death if a collision occurs.
- Seat belts should always be adjusted as follows:
  - the lap portion of the belt should be worn low across the pelvis, not across the waist.
  - the shoulder straps should be worn on the outside shoulder only, and never under the arm.
  - the shoulder straps should be away from your face and neck, but not falling off your shoulder.
- Seat belts should never be worn with the straps twisted and should be adjusted as tightly as is comfortable to provide the protection for which they have been designed. A slack belt will provide less protection than a snug belt.
- Check that seat belt latch plate (tongue) is inserted into the proper buckle especially in the rear seats. It is not possible to insert into the wrong buckles in the rear seats.