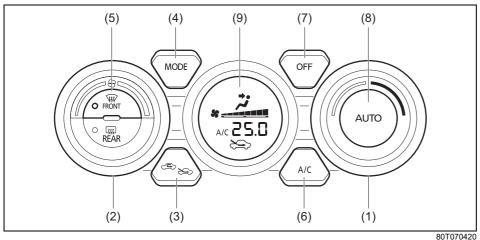

#### Interior, Front

- (1) Glove Box (P.7-13)
- (2) Front Passenger's Front Airbag (P.2-41)
- (3) USB Socket (P.7-15)
- (4) Driver's Front Airbag (P.2-41) (5) Engine Hood Release Handle (P.7-4)
- (6) Manual Heating and Air Conditioning
- System (P.7-19)
  (7) Automatic Heating and Air Conditioning System (P.7-25) (8) Accessory Socket (P.7-9)
- (9) Parking Brake Lever (P.5-29)
- (10) Transfer Lever (P.5-39)
- (11) Electric Window Control (Rear passenger's door) (P.3-19) (12) Window Lock Switch (P.3-20)
- (13) Fuel Lid Opener Lever (P.7-1)