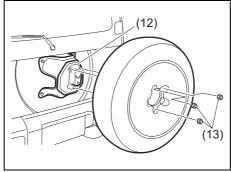

# Luggage Compartment (1) Luggage Compartment Board (2) Wheel Wrench (P.10-4) (3) Jack Handle (P.10-4) (4) Jack (P.10-4)

- **Key** (1) Keyless Push Start System Remote Controller (P.3-10) Keyless Push Start System (P.5-10) Starting Engine (P.5-15)
- (2) Key (P.3-1) Door Locks (P.3-1)
- (3) Keyless Entry System Transmitter (P.3-6) Starting Engine (P.5-13) Key (P.3-1) Door Locks (P.3-1)