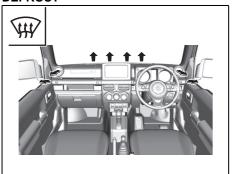

#### **Instrument Panel 1**

- (1) Heated Rear Window Switch (Automatic Heating and Air Conditioning System) (P.3-30)
- (2) Heated Rear Window Switch (Manual Heating and Air Conditioning System) (P.3-30)
- (3) Windshield Wiper and Washer Lever (P.3-27)/Rear Window Wiper/Washer Switch (P.3-29)
- (4) Remote Audio Controls (P.7-33)
- (5) Instrument Cluster (P.4-1)
- (6) Cruise Control Switches (if equipped) (P.5-45)
- (7) Lighting Control Lever (P.3-21)/ Turn Signal Control Lever (P.3-25)
- (8) Hazard Warning Switch (P.3-26)
- (9) Hands-free switch (P.7-34)
  Voice recognition switch (if equipped)
  (P.7-34)
- (10) Tilt Steering Lock Lever (P.2-7)
- (11) Engine Switch (vehicle with keyless push start system) (P.5-5)
- (12) Ignition Switch (vehicle without keyless push start system) (P.5-3)

#### **Instrument Panel 2**

- (1) ENG A-STOP OFF Switch (P.5-26)
- (2) Headlight Washer Switch (if equipped) (P.3-25)
- (3) Headlight Leveling Switch (P.3-24) (4) Electric Window Control (Passenger's door) (P.3-19) (5) ESP<sup>®</sup> OFF Switch (P.5-58) (6) Hill Descent Control Switch (P.5-59)