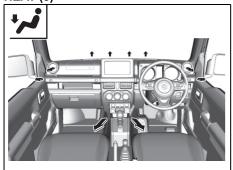

#### **Instrument Panel 1**

- (1) Heated Rear Window Switch (Automatic Heating and Air Conditioning System) (P.3-30)
- (2) Heated Rear Window Switch (Manual Heating and Air Conditioning System) (P.3-30)
- (3) Windshield Wiper and Washer Lever (P.3-27)/Rear Window Wiper/Washer Switch (P.3-29)
- (4) Remote Audio Controls (P.7-33)
- (5) Instrument Cluster (P.4-1)
- (6) Cruise Control Switches (if equipped) (P.5-45)
- (7) Lighting Control Lever (P.3-21)/ Turn Signal Control Lever (P.3-25)
- (8) Hazard Warning Switch (P.3-26)
- (9) Hands-free switch (P.7-34)
  Voice recognition switch (if equipped)
  (P.7-34)
- (10) Tilt Steering Lock Lever (P.2-7)
- (11) Engine Switch (vehicle with keyless push start system) (P.5-5)
- (12) Ignition Switch (vehicle without keyless push start system) (P.5-3)

#### **Instrument Panel 2**

- (1) ENG A-STOP OFF Switch (P.5-26)
- (2) Headlight Washer Switch (if equipped) (P.3-25)
- (3) Headlight Leveling Switch (P.3-24) (4) Electric Window Control (Passenger's door) (P.3-19) (5) ESP<sup>®</sup> OFF Switch (P.5-58) (6) Hill Descent Control Switch (P.5-59)