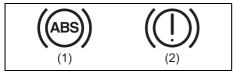

|      | Warning light |   | Color  | Name                                                       |  |
|------|---------------|---|--------|------------------------------------------------------------|--|
| (7)  |               |   | Orange | Low Fuel Warning Light                                     |  |
| (8)  | <b>***</b>    | * | Orange | ESP <sup>®</sup> Warning Light                             |  |
| (9)  | (ABS)         | * | Orange | Anti-lock Brake System (ABS) Warning Light                 |  |
| (10) | (1)           | * | Red    | Brake System Warning Light                                 |  |
| (11) | <b>₽</b>      | * | Red    | High Engine Coolant Temperature Warning Light              |  |
| (12) | (1)           | * | Orange | Transmission Warning Light (Automatic Transmission models) |  |
| (13) |               |   | Red    | Open Door Warning Light                                    |  |
| (14) |               | * | Red    | Airbag Warning Light                                       |  |