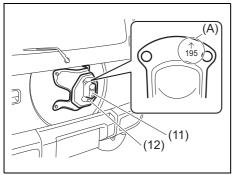

# Luggage Compartment (1) Luggage Compartment Board (2) Wheel Wrench (P.10-4) (3) Jack Handle (P.10-4) (4) Jack (P.10-4)

- **Key** (1) Keyless Push Start System Remote Controller (P.3-10) Keyless Push Start System (P.5-10) Starting Engine (P.5-15)
- (2) Key (P.3-1) Door Locks (P.3-1)
- (3) Keyless Entry System Transmitter (P.3-6) Starting Engine (P.5-13) Key (P.3-1) Door Locks (P.3-1)