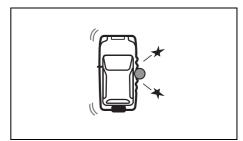

# Vehicle may break-down, meet with an accident or catch fire due to

- 1. Installation of
  - High wattage bulbs
  - Non genuine lamps / horns
  - Modified suspension / wheels
  - Non genuine parts/accessories etc.
- 2. Retrofitment of LPG / CNG fuel systems/kits.
- 3. Usage of domestic LPG.
- 4. Short circuiting due to tampering of wiring harness.

CAUTION: DO NOT STORE OR CARRY INFLAMMABLE MATERIALS IN THE VEHICLE.

Avoid driving into or starting the vehicle in a heavily water logged area. Vehicle may breakdown or engine may fail due to

- 1. Water entry into the engine (which may lead to hydrostatic lock).
- 2. Short circuiting of the electrical systems.