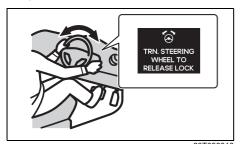

#### For All model

| When                                                                                         | Warning buzzer                                    | Instrument cluster                   | Cause and remedy                                                                                                                                                                                                                                                                                                          |
|----------------------------------------------------------------------------------------------|---------------------------------------------------|--------------------------------------|---------------------------------------------------------------------------------------------------------------------------------------------------------------------------------------------------------------------------------------------------------------------------------------------------------------------------|
|                                                                                              | Interior buzzer                                   |                                      | The security system warning is being activated. You can stop                                                                                                                                                                                                                                                              |
| doors (including engine hood and tailgate) is opened                                         | Beeping at short intervals for approx. 10 seconds | Blinks every 2 seconds               | <ul> <li>the warning by either of the following operations:</li> <li>Unlock the doors using the keyless entry transmitter or less push start system remote controller or the requestich.</li> <li>Turn the ignition switch to "ON" position or press the engineering switch to change the ignition mode to ON.</li> </ul> |
|                                                                                              | Interior buzzer                                   |                                      | Indicates that a security system has been activated while the                                                                                                                                                                                                                                                             |
| switch is in "ON" position or the engine switch is pressed to change the ignition mode to ON | Beeping 4 times                                   | Blinks rapidly for approx. 8 seconds | vehicle has been parked; check the vehicle to make sure that it is not broken into or nothing is stolen.                                                                                                                                                                                                                  |
|                                                                                              | Interior buzzer                                   | *1                                   | The steering wheel lock has not been released. With load not applied, turn the steering wheel to the left or right so as to turn                                                                                                                                                                                          |
|                                                                                              | Chime (once)                                      | ,                                    | the ignition switch or press the engine switch again.                                                                                                                                                                                                                                                                     |