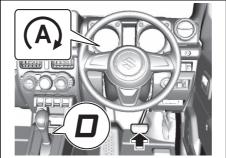

#### For vehicle with ENG A-STOP system

| When                                                                          | Warning buzzer  | Instrument cluster | Cause and remedy                                                                                                                                                                                                                                                                                                              |
|-------------------------------------------------------------------------------|-----------------|--------------------|-------------------------------------------------------------------------------------------------------------------------------------------------------------------------------------------------------------------------------------------------------------------------------------------------------------------------------|
| When the engine is<br>stopped automati-<br>cally by the ENG A-<br>STOP system | Interior buzzer | _                  | The engine stalled because the hood is opened after the engine is stopped automatically.  To restart the engine, follow the procedure below.  1) Set the parking brake firmly, and then place the gearshift lever in the "P" position.  2) Securely close the engine hood.  3) Press the engine switch to restart the engine. |
|                                                                               | • 2 Beeps       |                    |                                                                                                                                                                                                                                                                                                                               |
| When the engine is<br>stopped automati-<br>cally by the ENG A-<br>STOP system | Interior buzzer | *                  | The engine has restarted automatically because either of the following operations was performed.  • The driver's seat belt is unfastened.  • The driver's door is opened.                                                                                                                                                     |
|                                                                               | • 5 beeps       |                    |                                                                                                                                                                                                                                                                                                                               |
|                                                                               | or Lights up *2 | or                 | Before starting the vehicle, close the door and buckle the seat<br>belt. In addition, before getting out of the vehicle, follow the<br>procedure below.                                                                                                                                                                       |
|                                                                               |                 |                    | <ol> <li>Set the parking brake firmly, and then place the gearshift lever in the "P" position.</li> <li>When the vehicle will be stopped for a long time or when</li> </ol>                                                                                                                                                   |
|                                                                               |                 |                    | you will leave the vehicle unattended, turn the ignition switch or press the engine switch to stop the engine.                                                                                                                                                                                                                |