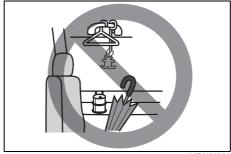

## **WARNING**

(Continued)

- If you place a cushion, etc. between the seatback and your back, you may not be able to drive the vehicle in a correct posture. Also, the seat belt and the head restraint may not provide the best performance. This may cause severe injury in an accident.
  - Do not place a cushion, etc. between the seatback and your back.
- Do not place any object under the front seat. If an object gets stuck under the front seat, the seat shall not be latched properly and may cause injury.
- Do not leave cigarette lighters or spray cans on the floor. If a cigarette lighter or spray can is on the floor, it may light accidentally when luggage is loaded or the seat is adjusted, causing a fire.