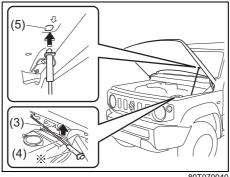

## **SERVICE STATION GUIDE**

- 1. Engine hood (see section 7)
- 2. Engine coolant (see section 9)
- 3. Windshield washer fluid/ Headlight washer fluid (see section 9)
- 4. Engine oil dipstick (see section 9)
- 5. Lead-acid battery (see section 9)
- 6. Automatic transmission fluid dipstick (see section 9)
- 7. Fuel (see section 7)
- 8. Tyre pressure (see Tyre Information Label on driver's door lock pillar)
- 9. Tyre changing tools (see section 10)10. Spare tyre (see section 10)