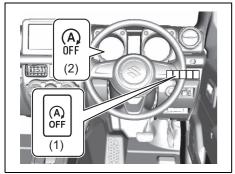

#### **Instrument Panel 2**

- (1) ENG A-STOP OFF Switch (P.5-26)
- (2) Headlight Washer Switch (if equipped) (P.3-25)
- (3) Headlight Leveling Switch (P.3-24) (4) Electric Window Control (Passenger's door) (P.3-19) (5) ESP<sup>®</sup> OFF Switch (P.5-58) (6) Hill Descent Control Switch (P.5-59)