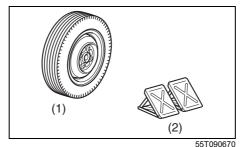

# Luggage Compartment (1) Luggage Compartment Board (2) Wheel Wrench (P.10-4) (3) Jack Handle (P.10-4) (4) Jack (P.10-4)

- **Key** (1) Keyless Push Start System Remote Controller (P.3-10) Keyless Push Start System (P.5-10) Starting Engine (P.5-15)
- (2) Key (P.3-1) Door Locks (P.3-1)
- (3) Keyless Entry System Transmitter (P.3-6) Starting Engine (P.5-13) Key (P.3-1) Door Locks (P.3-1)