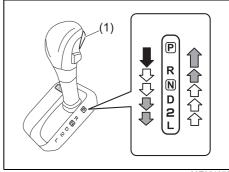

ning, the vehicle does not move.

If you try to move your vehicle under the above-mentioned condition, the vehicle may move in unexpected directions on a slope, etc. This may cause an accident. When starting the engine, press the engine switch firmly. Also, make sure that the engine is running by checking engine sound or warning and indicator lights.

#### NOTE:

When you shift the gearshift lever into "P" and stop the engine before depressing the parking brake pedal, if you try to restart the engine and shift the gearshift lever into the

position other than "P", it may reduce gearshift lever capability, or unusual sound and shock may occur. However, this is not abnormal.

The gearshift lever has a lock mechanism to help prevent accidental shifting. Shift the gearshift lever as follows:



80T051070

(1) knob button

| •  | Shift with the knob button (1) pushed in and the brake pedal depressed. |  |  |  |  |
|----|-------------------------------------------------------------------------|--|--|--|--|
| ♦₽ | Shift with the knob button (1) pushed in.                               |  |  |  |  |
| ♦  | Shift without the knob button (1) pushed in.                            |  |  |  |  |

#### **NOTICE**

- Do not shift the gearshift lever into "R" while moving forward, or the transmission may be damaged. If you shift into "R" when the vehicle speed is over 10 km/h, the transmission will not shift into reverse.
- Be sure to take the following precautions to help avoid damage to the automatic transmission:
  - Make sure that the vehicle is completely stationary before shifting in