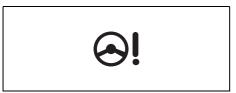

|     | Warning light |   | Color  | Name                              |
|-----|---------------|---|--------|-----------------------------------|
| (1) | ⊕!            | * | Orange | Electric Power Steering Light     |
| (2) |               | * | Orange | Immobilizer System Warning Light  |
| (3) | ر<br>آ        | * | Orange | Malfunction Indicator Light       |
| (4) | - +           | * | Red    | Charge Warning Light              |
| (5) | 7             | * | Red    | Engine Oil Pressure Warning Light |
| (6) | A             | * | Orange | Master Warning Indicator Light    |