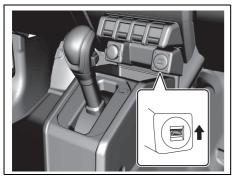

## Tilt Steering Lock Lever

77D3023

(1) LOCK (2) UNLOCK

The lock lever is located under the steering column. To adjust the steering wheel height:

- 1) Push down the lock lever to unlock the steering column.
- Adjust the steering wheel to the desired height and lock the steering column by pulling up the lock lever.
- Try moving the steering wheel up and down back and forth to check that it is securely locked in position.