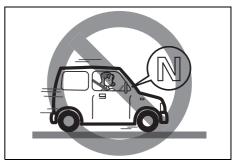

herwise, there is the danger of an accident due to being distracted.

#### Do not Reach Through the Steering Wheel



## **WARNING**

Reaching through the steering wheel could interfere with steering wheel operation and result in an accident.

#### Do not Drive with Your Foot on the **Brake Pedal**

#### **A** CAUTION

Driving with your foot resting on the brake pedal could cause brake parts to become worn out more quickly than normal or cause brake components to overheat, making them less effective.

# When Depressing the Accelerator Pedal and the Brake Pedal Simultaneously

#### NOTE:

If you depress both the accelerator pedal and the brake pedal simultaneously while driving, the engine power output may be suppressed.

# Do not Shift the Gearshift Lever into "N" (Neutral) while Driving



69RHS180

# **A** CAUTION

Do not put the gearshift lever into the "N" (Neutral) position while driving, except in times of emergency, as this disengages engine braking, which could result in an accident.

## **ADVICE FOR YOUR DRIVING**

# What Should You Do in Case of Malfunction or Emergency?

## · Warning light turns on

Stop immediately in a safe place and take corrective action.

For details, refer to "Warning Lights and Indicators" in the "QUICK GUIDE" section or "Warning and indicator messages" in the "INSTRUMENT CLUSTER".

# You feel strong shock from under the floor

Immediately stop in a safe place and check whether there is brake fluid leakage or fuel leakage, and also check whether there is any abnormality in the exhaust pipe, etc. If any abnormality is found, consult with a