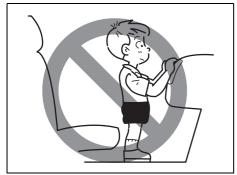

## **WARNING**

Do not leave empty cans, etc. at your feet. These objects may interfere with pedal operation and cause accidents.