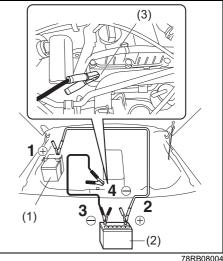

## Running out of battery

- Q. The battery runs out and the engine does not start. What should I do?
- A. Connect the battery of a vehicle for assistance to jump leads and start the engine. Refer to "Jump-starting Instructions" in the "EMERGENCY SERVICE" section.