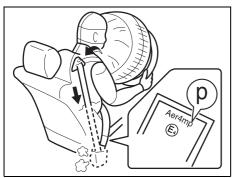

#### NOTE:

It may be necessary to recline the seatback to provide enough overhead clearance to remove the head restraint.

77R30530

To raise the front head restraint, pull upward the head restraint until it clicks. To lower the head restraint, push down the head restraint while holding in the lock button (1). If a head restraint must be removed (for cleaning, replacement, etc.), push in the lock button (1) and pull the head restraint all the way out.