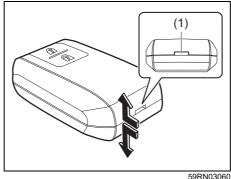

## Door opening / closing

- Q. The keyless entry system does not work. What should I do?
- A. There is a possibility that something is interfering with the function of the keyless entry system. Refer to "Keyless Entry System" in the "BEFORE DRIVING" section.
- A. If the battery of the keyless entry system transmitter or keyless push start system remote controller is dead, replace it. Refer to "Battery Replacement" in the "BEFORE DRIVING" section.
- Q. A loud alarm sounds when opening the door. What does this mean?
- A. The security system has been activated. Press the engine switch to change the ignition mode to ON to stop the alarm. For the correct method of handling, refer to "Security System (if equipped)" in the "BEFORE DRIVING" section.