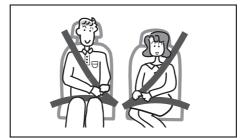

#### **Correct Use of Seat Belt**

69RHS158

- Adjust the seat to the correct position.
   Sit your body fully into the seat.
- Make sure that the seat belt is not twisted.
- Make sure that you place the lap portion of the belt as low as possible across the pelvis.
- The upper belt should rest on the area midway between the shoulder and the base of the neck.
- Confirm that the belt is not twisted in any way, and remove any slack.