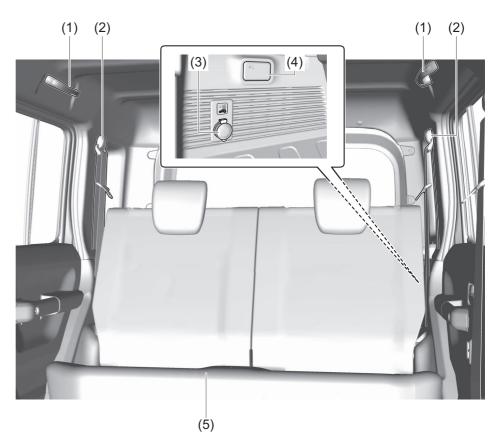

72M00150

- Interior, Rear
  (1) Assist Grip (P.7-13)
  (2) Seat Belt (P.2-18)
  (3) Accessory Socket (if equipped)
  (P.7-9)
  (4) Luggage Compartment Light (P.7-9)
  (5) Rear Seat (P.2-10)