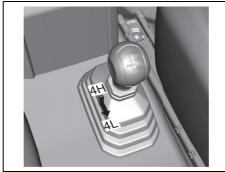

#### Interior, Front

- (1) Glove Box (P.7-13)
- (2) Front Passenger's Front Airbag (P.2-41)
- (3) USB Socket (P.7-15)
- (4) Driver's Front Airbag (P.2-41) (5) Engine Hood Release Handle (P.7-4)
- (6) Manual Heating and Air Conditioning
- System (P.7-19)
  (7) Automatic Heating and Air Conditioning System (P.7-25) (8) Accessory Socket (P.7-9)
- (9) Parking Brake Lever (P.5-29)
- (10) Transfer Lever (P.5-39)
- (11) Electric Window Control (Rear passenger's door) (P.3-19) (12) Window Lock Switch (P.3-20)
- (13) Fuel Lid Opener Lever (P.7-1)