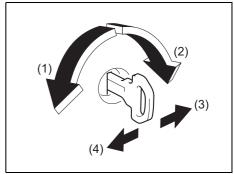

## Tilt Steering Lock Lever

77D3023

(1) LOCK (2) UNLOCK

The lock lever is located under the steering column. To adjust the steering wheel height:

- 1) Push down the lock lever to unlock the steering column.
- Adjust the steering wheel to the desired height and lock the steering column by pulling up the lock lever.
- Try moving the steering wheel up and down back and forth to check that it is securely locked in position.