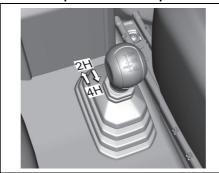

#### Interior, Front

- (1) Glove Box (P.7-13)
- (2) Front Passenger's Front Airbag (P.2-41)
- (3) USB Socket (P.7-15)
- (4) Driver's Front Airbag (P.2-41) (5) Engine Hood Release Handle (P.7-4)
- (6) Manual Heating and Air Conditioning
- System (P.7-19)
  (7) Automatic Heating and Air Conditioning System (P.7-25) (8) Accessory Socket (P.7-9)
- (9) Parking Brake Lever (P.5-29)
- (10) Transfer Lever (P.5-39)
- (11) Electric Window Control (Rear passenger's door) (P.3-19) (12) Window Lock Switch (P.3-20)
- (13) Fuel Lid Opener Lever (P.7-1)