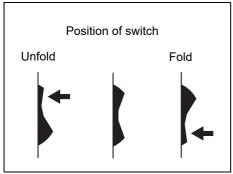

- (7) Electric Window Control (Driver's door) (P.3-18)
- (8) Electric Mirror Control (P.2-9)