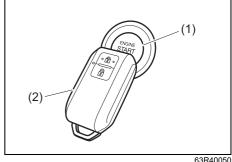

# Luggage Compartment (1) Luggage Compartment Board (2) Wheel Wrench (P.10-4) (3) Jack Handle (P.10-4) (4) Jack (P.10-4)

- **Key** (1) Keyless Push Start System Remote Controller (P.3-10) Keyless Push Start System (P.5-10) Starting Engine (P.5-15)
- (2) Key (P.3-1) Door Locks (P.3-1)
- (3) Keyless Entry System Transmitter (P.3-6) Starting Engine (P.5-13) Key (P.3-1) Door Locks (P.3-1)