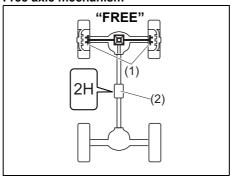

/or engine revolution. Changing to a lower gear position is recommended.  • In this case, shifting down is recommended. |

## **Transfer Lever**



78RB03022

#### (1) Transfer lever

Your vehicle is equipped with the "ALL GRIP PRO" system that consists of a transfer case with a synchronizer (between 2WD-high and 4WD-high positions) and the air locking hubs. With this feature, you can shift the drive mode between 2-wheel drive high range and 4-wheel drive high range by shifting the "2H" or "4H" position. Stop the vehicle or reduce the speed to less than 100 km/h with the front wheels in the straight ahead position. Do not shift the transfer lever without depressing the accelerator pedal. Do not activate the cruise control system when shifting the transfer lever.

#### Free axle mechanism



80T050140

#### Fixed axle mechanism



- (1) Air locking hubs
- (2) Transfer case

#### NOTE:

- The air locking hubs are activated by the vacuum of the engine and changed to shift the front wheel drive. The air locking hubs are not shifted when the engine is stopping. Several seconds are required from the operation of the transfer lever to the activation of air locking hubs.
- When the front tyres receive a big shock during running in 2-wheel drive position on the road surface of the big irregularity, etc, some noise may occur inside the air locking hubs afterwards. In this situation, stop the vehicle and then shift the transfer lever into "4H" position. After that, shift the transfer lever into "2H" position again.

# **Description of Transfer Lever Positions and Indicator Light**