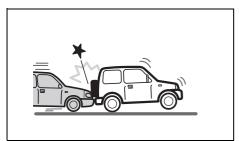

# Vehicle may break-down, meet with an accident or catch fire due to

- 1. Installation of
  - High wattage bulbs
  - Non genuine lamps / horns
  - Modified suspension / wheels
  - Non genuine parts/accessories etc.
- 2. Retrofitment of LPG / CNG fuel systems/kits.
- 3. Usage of domestic LPG.
- 4. Short circuiting due to tampering of wiring harness.

CAUTION: DO NOT STORE OR CARRY INFLAMMABLE MATERIALS IN THE VEHICLE.

Avoid driving into or starting the vehicle in a heavily water logged area. Vehicle may breakdown or engine may fail due to

- 1. Water entry into the engine (which may lead to hydrostatic lock).
- 2. Short circuiting of the electrical systems.