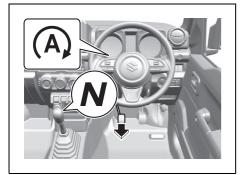

#### For Manual Transmission models

| When                                                                          | Warning buzzer  | Instrument cluster | Cause and remedy                                                                                                                                                                                                                                                                                                                                                                         |  |
|-------------------------------------------------------------------------------|-----------------|--------------------|------------------------------------------------------------------------------------------------------------------------------------------------------------------------------------------------------------------------------------------------------------------------------------------------------------------------------------------------------------------------------------------|--|
| When the engine is                                                            | Interior buzzer | -                  | <ul> <li>The engine stalled because the hood is opened after the engine is stopped automatically.</li> <li>To restart the engine, follow the procedure below.</li> <li>1) Set the parking brake firmly, and then shift into "N" (Neutral).</li> <li>2) Securely close the engine hood.</li> <li>3) Turn the ignition switch or press the engine switch to restart the engine.</li> </ul> |  |
| stopped automati-<br>cally by the ENG A-<br>STOP system                       | • 2 Beeps       |                    |                                                                                                                                                                                                                                                                                                                                                                                          |  |
| When the engine is                                                            | Interior buzzer |                    | The gearshift lever is in a position other than "N" (Neutral).                                                                                                                                                                                                                                                                                                                           |  |
| stopped automati-<br>cally by the ENG A-<br>STOP system                       | • 2 Beeps       | -                  | Place the gearshift lever in "N" (Neutral) position.                                                                                                                                                                                                                                                                                                                                     |  |
| When the engine is                                                            |                 | •                  | The engine stalled because the following operations were per                                                                                                                                                                                                                                                                                                                             |  |
| stopped automati-<br>cally by the ENG A-<br>STOP system                       |                 |                    | formed.  • The driver's seat belt is unfastened.  • The driver's door is opened.                                                                                                                                                                                                                                                                                                         |  |
|                                                                               |                 | and Lights up      | Close the door and buckle the seat belt, and then turn the ignition switch or press the engine switch to restart the engine.                                                                                                                                                                                                                                                             |  |
| When the engine is<br>stopped automati-<br>cally by the ENG A-<br>STOP system | Interior buzzer | 1,                 | The driver's seat belt is unfastened. You can restart the engine                                                                                                                                                                                                                                                                                                                         |  |
|                                                                               | • 2 beeps       |                    | by depressing the clutch pedal when the seat belt is fastened.                                                                                                                                                                                                                                                                                                                           |  |
|                                                                               |                 | Lights up          |                                                                                                                                                                                                                                                                                                                                                                                          |  |