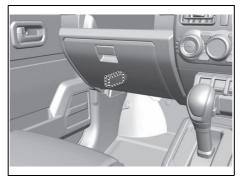

## **Electrical equipment**

- Q. The headlights or brake lights do not light up. What should I do?
- A. Check the light bulbs. Refer to "Bulb Replacement" in the "INSPECTION AND MAINTENANCE" section and "Specifications" in the "SPECIFICATIONS" section.
- Q. I cannot use an electrical device. What should I do?
- A. Check the fuses. Refer to "Fuses" in the "INSPECTION AND MAINTENANCE" section.