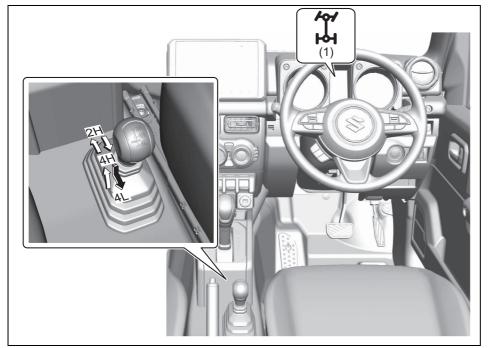

#### Interior, Front

- (1) Glove Box (P.7-13)
- (2) Front Passenger's Front Airbag (P.2-41)
- (3) USB Socket (P.7-15)
- (4) Driver's Front Airbag (P.2-41) (5) Engine Hood Release Handle (P.7-4)
- (6) Manual Heating and Air Conditioning
- System (P.7-19)
  (7) Automatic Heating and Air Conditioning System (P.7-25) (8) Accessory Socket (P.7-9)
- (9) Parking Brake Lever (P.5-29)
- (10) Transfer Lever (P.5-39)
- (11) Electric Window Control (Rear passenger's door) (P.3-19) (12) Window Lock Switch (P.3-20)
- (13) Fuel Lid Opener Lever (P.7-1)