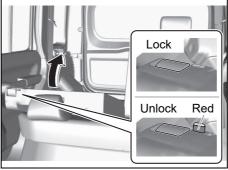

## Tilt Steering Lock Lever

77D3023

(1) LOCK (2) UNLOCK

The lock lever is located under the steering column. To adjust the steering wheel height:

- 1) Push down the lock lever to unlock the steering column.
- Adjust the steering wheel to the desired height and lock the steering column by pulling up the lock lever.
- Try moving the steering wheel up and down back and forth to check that it is securely locked in position.