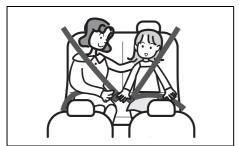

## Seat Belts and Child Restraint **Systems**

59RN02300

## **WARNING**

- · Wear your seat belts at all times.
- · An airbag supplements or adds to the frontal collision protection offered by seat belts. The driver and all passengers must be properly restrained by wearing seat belts at all times, even if driving for a very short distance, whether or not an airbag is mounted at their seating position, to minimize the risk of severe injury or death in the event of a collision.