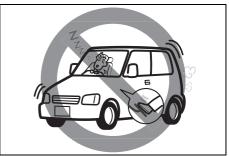

- Never allow persons to ride in the cargo area of a vehicle. In the event of an accident, there is a much greater risk of injury for persons who are not riding in a seat with their seat belt securely fastened.
- Ensure that all seat belts are worn correctly. An improperly worn seat belt increases the risk of injury or death if a collision occurs.
- Seat belts should always be adjusted as follows:
  - the lap portion of the belt should be worn low across the pelvis, not across the waist.
  - the shoulder straps should be worn on the outside shoulder only, and never under the arm.
  - the shoulder straps should be away from your face and neck, but not falling off your shoulder.
- Seat belts should never be worn with the straps twisted and should be adjusted as tightly as is comfortable to provide the protection for which they have been designed. A slack belt will provide less protection than a snug belt.
- Check that seat belt latch plate (tongue) is inserted into the proper buckle especially in the rear seats. It is not possible to insert into the wrong buckles in the rear seats.