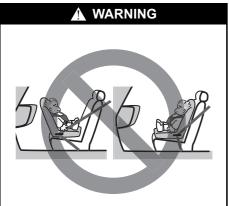

50RNI02///

 Do not hold a child on a passenger's lap. Even if the passenger holds the child tightly, he/she would not be supported enough in the event of an accident and it could result in a serious injury of the child.