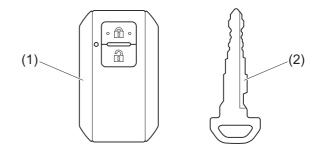

# Luggage Compartment (1) Luggage Compartment Board (2) Wheel Wrench (P.10-4) (3) Jack Handle (P.10-4) (4) Jack (P.10-4)

- **Key** (1) Keyless Push Start System Remote Controller (P.3-10) Keyless Push Start System (P.5-10) Starting Engine (P.5-15)
- (2) Key (P.3-1) Door Locks (P.3-1)
- (3) Keyless Entry System Transmitter (P.3-6) Starting Engine (P.5-13) Key (P.3-1) Door Locks (P.3-1)