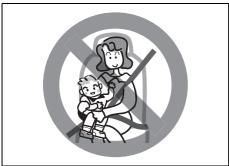

50RNI02///

 Do not hold a child on a passenger's lap. Even if the passenger holds the child tightly, he/she would not be supported enough in the event of an accident and it could result in a serious injury of the child.

## **WARNING**

(Continued)

- Never use the same seat belt for more than one occupant and never attach a seat belt over an infant or child being held on an occupant's lap. Such seat belt use could cause serious injury in the event of an accident.
- Periodically inspect seat belt assemblies for excessive wear and damage. Seat belts should be replaced if webbing becomes frayed, contaminated or damaged in any way. It is essential to replace the entire seat belt assembly after it has been worn in a severe impact, even if damage to the assembly is not obvious.
- Children aged 12 and under should ride properly restrained in the rear seat.