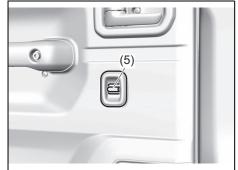

#### **Instrument Panel 1**

- (1) Heated Rear Window Switch (Automatic Heating and Air Conditioning System) (P.3-30)
- (2) Heated Rear Window Switch (Manual Heating and Air Conditioning System) (P.3-30)
- (3) Windshield Wiper and Washer Lever (P.3-27)/Rear Window Wiper/Washer Switch (P.3-29)
- (4) Remote Audio Controls (P.7-33)
- (5) Instrument Cluster (P.4-1)
- (6) Cruise Control Switches (if equipped) (P.5-45)
- (7) Lighting Control Lever (P.3-21)/ Turn Signal Control Lever (P.3-25)
- (8) Hazard Warning Switch (P.3-26)
- (9) Hands-free switch (P.7-34)
  Voice recognition switch (if equipped)
  (P.7-34)
- (10) Tilt Steering Lock Lever (P.2-7)
- (11) Engine Switch (vehicle with keyless push start system) (P.5-5)
- (12) Ignition Switch (vehicle without keyless push start system) (P.5-3)