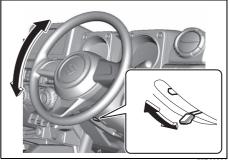

## Tilt Steering Lock Lever

77D3023

(1) LOCK (2) UNLOCK

The lock lever is located under the steering column. To adjust the steering wheel height:

- 1) Push down the lock lever to unlock the steering column.
- Adjust the steering wheel to the desired height and lock the steering column by pulling up the lock lever.
- Try moving the steering wheel up and down back and forth to check that it is securely locked in position.

## **▲** WARNING

Never attempt to adjust the steering wheel while the vehicle is moving or you could lose control of the vehicle.