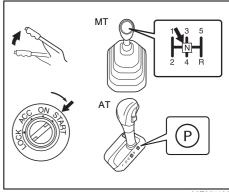

## For Vehicle Without Keyless Push Start System

| When                           | Warning buzzer  | Instrument cluster | Cause and remedy                                                                              |
|--------------------------------|-----------------|--------------------|-----------------------------------------------------------------------------------------------|
| When opening the driver's door | Interior buzzer |                    | The ignition key is in the ignition switch. Remove the ignition key from the ignition switch. |
|                                | Continuous beep |                    |                                                                                               |

## For Vehicle With Keyless Push Start System

| When                                                                        | Warning buzzer  | Instrument cluster             | Cause and remedy                                                                                                                                                                              |
|-----------------------------------------------------------------------------|-----------------|--------------------------------|-----------------------------------------------------------------------------------------------------------------------------------------------------------------------------------------------|
| When the engine switch is pressed to change the ignition mode to LOCK (OFF) | Interior buzzer | *1                             | You cannot change the ignition mode to LOCK (OFF) because there may be malfunction of the gearshift lever. consult with a Maruti Suzuki authorized workshop.                                  |
|                                                                             | Chime (once)    |                                |                                                                                                                                                                                               |
| When the engine switch is pressed to change the ignition mode to ON         | Interior buzzer | <b>₩</b>                       | There may be a problem with the keyless push start system. Ask your Maruti Suzuki authorized workshop for inspection.                                                                         |
|                                                                             | Beeping once    |                                |                                                                                                                                                                                               |
|                                                                             |                 | Blinks every<br>1 second<br>*1 |                                                                                                                                                                                               |
|                                                                             | Interior buzzer | Lights up                      | The remote controller may be outside the vehicle or its battery may have become discharged. Bring the remote controller in the vehicle or touch the engine switch with the remote controller. |
|                                                                             | Beeping twice   |                                |                                                                                                                                                                                               |
|                                                                             |                 |                                |                                                                                                                                                                                               |