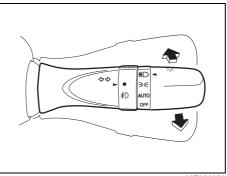

#### **Inside Rearview Mirror**

81M30360

83S02352

- (1) Night driving
- (2) Day driving
- (3) Selector tab

You can adjust the inside rearview mirror by hand to see the rear of your vehicle in the mirror. To adjust the mirror, set the selector tab (3) to the day position, then move the mirror up, down or sideways by hand to obtain the best view.

When driving at night, you can move the selector tab (3) to the night position to reduce glare from the headlights of vehicles behind you.