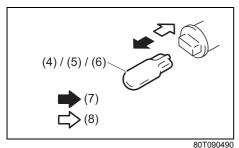

# Luggage Compartment (1) Luggage Compartment Board (2) Wheel Wrench (P.10-4) (3) Jack Handle (P.10-4) (4) Jack (P.10-4)

- **Key** (1) Keyless Push Start System Remote Controller (P.3-10) Keyless Push Start System (P.5-10) Starting Engine (P.5-15)
- (2) Key (P.3-1) Door Locks (P.3-1)
- (3) Keyless Entry System Transmitter (P.3-6) Starting Engine (P.5-13) Key (P.3-1) Door Locks (P.3-1)