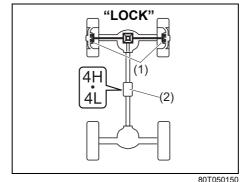

er gear position is recommended.  • In this case, shifting down is recommended. |

## **Transfer Lever**



78RB03022

#### (1) Transfer lever

Your vehicle is equipped with the "ALL GRIP PRO" system that consists of a transfer case with a synchronizer (between 2WD-high and 4WD-high positions) and the air locking hubs. With this feature, you can shift the drive mode between 2-wheel drive high range and 4-wheel drive high range by shifting the "2H" or "4H" position. Stop the vehicle or reduce the speed to less than 100 km/h with the front wheels in the straight ahead position. Do not shift the transfer lever without depressing the accelerator pedal. Do not activate the cruise control system when shifting the transfer lever.

#### Free axle mechanism



80T050140

#### Fixed axle mechanism



- (1) Air locking hubs
- (2) Transfer case

#### NOTE:

- The air locking hubs are activated by the vacuum of the engine and changed to shift the front wheel drive. The air locking hubs are not shifted when the engine is stopping. Several seconds are required from the operation of the transfer lever to the activation of air locking hubs.
- When the front tyres receive a big shock during running in 2-wheel drive position on the road surface of the big irregularity, etc, some noise may occur inside the air locking hubs afterwards. In this situation, stop the vehicle and then shift the transfer lever into "4H" position. After that, shift the transfer lever into "2H" position again.

# **Description of Transfer Lever Positions and Indicator Light**



Shift the transfer lever without the lev