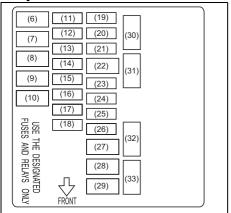

## **Electrical equipment**

- Q. The headlights or brake lights do not light up. What should I do?
- A. Check the light bulbs. Refer to "Bulb Replacement" in the "INSPECTION AND MAINTENANCE" section and "Specifications" in the "SPECIFICATIONS" section.
- Q. I cannot use an electrical device. What should I do?
- A. Check the fuses. Refer to "Fuses" in the "INSPECTION AND MAINTENANCE" section.