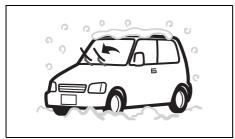

CAUTION: DO NOT STORE OR CARRY INFLAMMABLE MATERIALS IN THE VEHICLE.

Avoid driving into or starting the vehicle in a heavily water logged area. Vehicle may breakdown or engine may fail due to

- 1. Water entry into the engine (which may lead to hydrostatic lock).
- 2. Short circuiting of the electrical systems.

If the vehicle is stuck in deep water, do not start / crank the vehicle until the level of water drops below the level of exhaust pipe.

#### NOTE:

IF THE VEHICLE IS SUBMERGED IN WATER, REPORT TO THE NEAREST AUTHORIZED WORKSHOP.