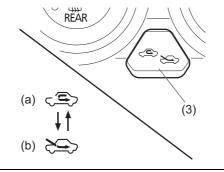

#### **Inside Rearview Mirror**

81M30360

83S02352

- (1) Night driving
- (2) Day driving
- (3) Selector tab

You can adjust the inside rearview mirror by hand to see the rear of your vehicle in the mirror. To adjust the mirror, set the selector tab (3) to the day position, then move the mirror up, down or sideways by hand to obtain the best view.

When driving at night, you can move the selector tab (3) to the night position to reduce glare from the headlights of vehicles behind you.