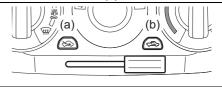

#### **Instrument Panel 1**

- (1) Heated Rear Window Switch (Automatic Heating and Air Conditioning System) (P.3-30)
- (2) Heated Rear Window Switch (Manual Heating and Air Conditioning System) (P.3-30)
- (3) Windshield Wiper and Washer Lever (P.3-27)/Rear Window Wiper/Washer Switch (P.3-29)
- (4) Remote Audio Controls (P.7-33)
- (5) Instrument Cluster (P.4-1)
- (6) Cruise Control Switches (if equipped) (P.5-45)
- (7) Lighting Control Lever (P.3-21)/ Turn Signal Control Lever (P.3-25)
- (8) Hazard Warning Switch (P.3-26)
- (9) Hands-free switch (P.7-34)
  Voice recognition switch (if equipped)
  (P.7-34)
- (10) Tilt Steering Lock Lever (P.2-7)
- (11) Engine Switch (vehicle with keyless push start system) (P.5-5)
- (12) Ignition Switch (vehicle without keyless push start system) (P.5-3)

#### **Instrument Panel 2**

- (1) ENG A-STOP OFF Switch (P.5-26)
- (2) Headlight Washer Switch (if equipped) (P.3-25)
- (3) Headlight Leveling Switch (P.3-24) (4) Electric Window Control (Passenger's door) (P.3-19) (5) ESP<sup>®</sup> OFF Switch (P.5-58) (6) Hill Descent Control Switch (P.5-59)