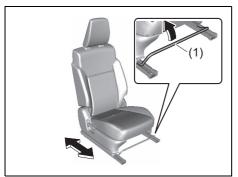

## **Seat position adjustment lever (1)**Pull the lever up and slide the seat.

80T020270

Seatback angle adjustment lever (2)
Pull the lever up and move the seatback.