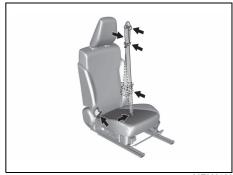

## **Seat position adjustment lever (1)**Pull the lever up and slide the seat.

80T020270

Seatback angle adjustment lever (2)
Pull the lever up and move the seatback.

#### NOTE:

To operate the seat back smoothly, pull the seat back adjustment lever (2) in upward direction. Ensure to move seat back only after lever is moved to fully up position. After adjustment of seat back, release the lever gently. Check that seat back is locked by moving it forward and backward.