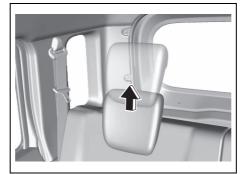

## **Seat position adjustment lever (1)**Pull the lever up and slide the seat.

80T020270

Seatback angle adjustment lever (2)
Pull the lever up and move the seatback.

#### NOTE:

To operate the seat back smoothly, pull the seat back adjustment lever (2) in upward direction. Ensure to move seat back only after lever is moved to fully up position. After adjustment of seat back, release the lever gently. Check that seat back is locked by moving it forward and backward.