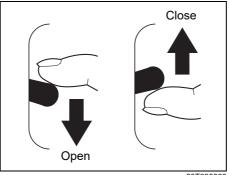

#### Interior, Front

- (1) Glove Box (P.7-13)
- (2) Front Passenger's Front Airbag (P.2-41)
- (3) USB Socket (P.7-15)
- (4) Driver's Front Airbag (P.2-41) (5) Engine Hood Release Handle (P.7-4)
- (6) Manual Heating and Air Conditioning
- System (P.7-19)
  (7) Automatic Heating and Air Conditioning System (P.7-25) (8) Accessory Socket (P.7-9)
- (9) Parking Brake Lever (P.5-29)
- (10) Transfer Lever (P.5-39)
- (11) Electric Window Control (Rear passenger's door) (P.3-19) (12) Window Lock Switch (P.3-20)
- (13) Fuel Lid Opener Lever (P.7-1)

- (7) Electric Window Control (Driver's door) (P.3-18)
- (8) Electric Mirror Control (P.2-9)