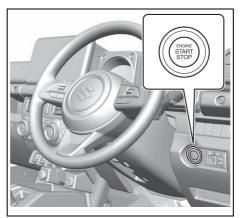

#### **Instrument Panel 1**

- (1) Heated Rear Window Switch (Automatic Heating and Air Conditioning System) (P.3-30)
- (2) Heated Rear Window Switch (Manual Heating and Air Conditioning System) (P.3-30)
- (3) Windshield Wiper and Washer Lever (P.3-27)/Rear Window Wiper/Washer Switch (P.3-29)
- (4) Remote Audio Controls (P.7-33)
- (5) Instrument Cluster (P.4-1)
- (6) Cruise Control Switches (if equipped) (P.5-45)
- (7) Lighting Control Lever (P.3-21)/ Turn Signal Control Lever (P.3-25)
- (8) Hazard Warning Switch (P.3-26)
- (9) Hands-free switch (P.7-34)
  Voice recognition switch (if equipped)
  (P.7-34)
- (10) Tilt Steering Lock Lever (P.2-7)
- (11) Engine Switch (vehicle with keyless push start system) (P.5-5)
- (12) Ignition Switch (vehicle without keyless push start system) (P.5-3)