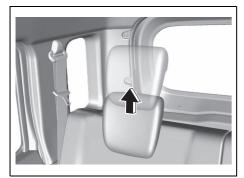

#### NOTE:

It may be necessary to recline the seatback to provide enough overhead clearance to remove the head restraint.

77R30530

To raise the front head restraint, pull upward the head restraint until it clicks. To lower the head restraint, push down the head restraint while holding in the lock button (1). If a head restraint must be removed (for cleaning, replacement, etc.), push in the lock button (1) and pull the head restraint all the way out.