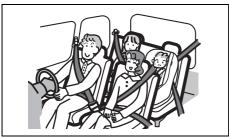

## **WARNING**

(Continued)

- Never use the same seat belt for more than one occupant and never attach a seat belt over an infant or child being held on an occupant's lap. Such seat belt use could cause serious injury in the event of an accident.
- Periodically inspect seat belt assemblies for excessive wear and damage. Seat belts should be replaced if webbing becomes frayed, contaminated or damaged in any way. It is essential to replace the entire seat belt assembly after it has been worn in a severe impact, even if damage to the assembly is not obvious.
- Children aged 12 and under should ride properly restrained in the rear seat.

#### (Continued)

- Infants and small children should never be transported unless they are properly restrained. Restraint systems for infants and small children can be purchased locally and should be used. Check that the system you purchase meets applicable safety standards. Read and follow all the directions provided by the manufacturer.
- For child, if the seat belt irritates the neck or face, use a child restraint system appropriately for the child. The seat belts of your vehicle are principally designed for persons of adult size.
- Avoid contamination of seat belt webbing by polishes, oils, chemicals, and particularly battery acid. Cleaning may safely be carried out using mild soap and water.
- Do not insert any items such as coins and clips into the seat belt buckles, and be careful not to spill liquids into these parts. If foreign materials get into a seat belt buckle, the seat belt may not work properly.
- All seatbacks should always be in an upright position when driving, or seat belt effectiveness may be reduced. Seat belts are designed to offer maximum protection when seatbacks are in the upright position.