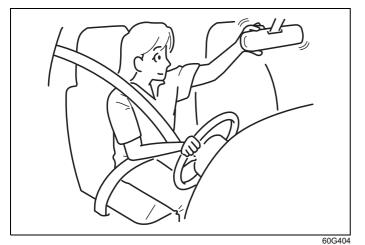

## **Adjustment before Driving**

80J014

## **WARNING**

- When driving, do not adjust the steering wheel (only adjustable type with certain specifications), the seat, the inside rearview mirror or the outside rearview mirrors. Otherwise, there is the risk of mistaken operation of the steering wheel or reduced awareness of what is in front of you, possibly leading to an accident.
- Do not tilt the seatback further back than necessary. Otherwise, the head restraint and the seat belt cannot function as intended.

## **▲** WARNING

- If you adjust the inside rearview mirror while driving, you could lose control of the vehicle, resulting in an accident.
  - Adjust the inside rearview mirror before driving.
- Only use the night position if it is necessary to reduce glare from the headlights of vehicles behind you.
   Be aware that in this position you may not be able to see some objects that could be seen in the day position.