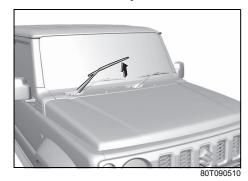

#### Illustrated Table of Contents **Exterior**

- (1) Fuel Filler Cap (P.7-1)
- (2) Door Locks (P.3-1)
- (3) Outside Rearview Mirror (P.2-9)
- (4) Windshield Wiper (P.3-27, 9-42)
- (5) Tailgate (P.3-4)
- (6) Rear Window Wiper (P.3-29, 9-44)
- (7) High-mount Stop Light (P.9-38) (8) Radio Antenna (P.7-32)
- (9) Door (P.3-1)
- (10) Side turn signal light on fender (P.9-36)
- (11) Front Fog Light (if equipped) (P.3-24, 9-42)
- (12) Front Turn Signal Light (P.9-35)
- (13) Headlight (P.9-34)
- (14) Position light (P.9-35)
- (15) Engine Hood (P.7-4)
- (16) Tail / Brake Light (P.9-37)
- (17) Rear Turn Signal Light (P.3-25, 9-37)
- (18) Reversing Light (P.9-37)
- (19) Parking sensor (P.5-47)
- (20) License Plate Light (P.9-38)
- (21) Rearview Camera (P.5-50)
- (22) Spare Tyre (P.10-7)