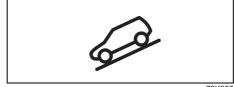

#### **Instrument Panel 2**

- (1) ENG A-STOP OFF Switch (P.5-26)
- (2) Headlight Washer Switch (if equipped) (P.3-25)
- (3) Headlight Leveling Switch (P.3-24) (4) Electric Window Control (Passenger's door) (P.3-19) (5) ESP<sup>®</sup> OFF Switch (P.5-58) (6) Hill Descent Control Switch (P.5-59)

|      | Indicator       |   | Color  | Name                                                          |
|------|-----------------|---|--------|---------------------------------------------------------------|
| (24) | <b>⊕</b><br>OFF | * | Orange | ESP® OFF Indicator Light                                      |
| (25) | <u>π.}</u> }    |   | Blue   | Low Engine Coolant Temperature Light                          |
| (26) | O/D<br>OFF      |   | Amber  | "O/D OFF" Indicator Light (for Automatic Transmission models) |
| (27) |                 | * | Green  | Hill Descent Control Indicator Light                          |