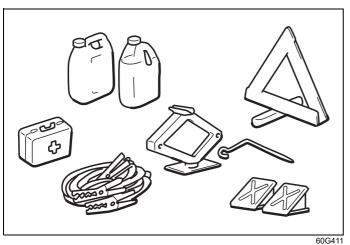

## **SERVICE STATION GUIDE**

- 1. Engine hood (see section 7)
- 2. Engine coolant (see section 9)
- 3. Windshield washer fluid/ Headlight washer fluid (see section 9)
- 4. Engine oil dipstick (see section 9)
- 5. Lead-acid battery (see section 9)
- 6. Automatic transmission fluid dipstick (see section 9)
- 7. Fuel (see section 7)
- 8. Tyre pressure (see Tyre Information Label on driver's door lock pillar)
- 9. Tyre changing tools (see section 10)10. Spare tyre (see section 10)

# Luggage Compartment (1) Luggage Compartment Board (2) Wheel Wrench (P.10-4) (3) Jack Handle (P.10-4) (4) Jack (P.10-4)

- **Key** (1) Keyless Push Start System Remote Controller (P.3-10) Keyless Push Start System (P.5-10) Starting Engine (P.5-15)
- (2) Key (P.3-1) Door Locks (P.3-1)
- (3) Keyless Entry System Transmitter (P.3-6) Starting Engine (P.5-13) Key (P.3-1) Door Locks (P.3-1)