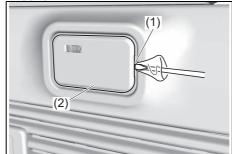

#### Interior, Front

- (1) Glove Box (P.7-13)
- (2) Front Passenger's Front Airbag (P.2-41)
- (3) USB Socket (P.7-15)
- (4) Driver's Front Airbag (P.2-41) (5) Engine Hood Release Handle (P.7-4)
- (6) Manual Heating and Air Conditioning
- System (P.7-19)
  (7) Automatic Heating and Air Conditioning System (P.7-25) (8) Accessory Socket (P.7-9)
- (9) Parking Brake Lever (P.5-29)
- (10) Transfer Lever (P.5-39)
- (11) Electric Window Control (Rear passenger's door) (P.3-19) (12) Window Lock Switch (P.3-20)
- (13) Fuel Lid Opener Lever (P.7-1)