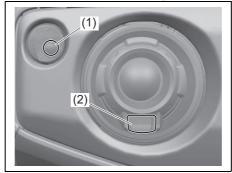

#### Interior, Front

- (1) Glove Box (P.7-13)
- (2) Front Passenger's Front Airbag (P.2-41)
- (3) USB Socket (P.7-15)
- (4) Driver's Front Airbag (P.2-41) (5) Engine Hood Release Handle (P.7-4)
- (6) Manual Heating and Air Conditioning
- System (P.7-19)
  (7) Automatic Heating and Air Conditioning System (P.7-25) (8) Accessory Socket (P.7-9)
- (9) Parking Brake Lever (P.5-29)
- (10) Transfer Lever (P.5-39)
- (11) Electric Window Control (Rear passenger's door) (P.3-19) (12) Window Lock Switch (P.3-20)
- (13) Fuel Lid Opener Lever (P.7-1)