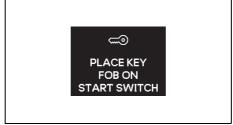

## For Vehicle With Keyless Push Start System

| When                                                                        | Warning buzzer  | Instrument cluster             | Cause and remedy                                                                                                                                                                              |
|-----------------------------------------------------------------------------|-----------------|--------------------------------|-----------------------------------------------------------------------------------------------------------------------------------------------------------------------------------------------|
| When the engine switch is pressed to change the ignition mode to LOCK (OFF) | Interior buzzer | *1                             | You cannot change the ignition mode to LOCK (OFF) because there may be malfunction of the gearshift lever. consult with a Maruti Suzuki authorized workshop.                                  |
|                                                                             | Chime (once)    |                                |                                                                                                                                                                                               |
| When the engine switch is pressed to change the ignition mode to ON         | Interior buzzer | <b>₩</b>                       | There may be a problem with the keyless push start system. Ask your Maruti Suzuki authorized workshop for inspection.                                                                         |
|                                                                             | Beeping once    |                                |                                                                                                                                                                                               |
|                                                                             |                 | Blinks every<br>1 second<br>*1 |                                                                                                                                                                                               |
|                                                                             | Interior buzzer | Lights up                      | The remote controller may be outside the vehicle or its battery may have become discharged. Bring the remote controller in the vehicle or touch the engine switch with the remote controller. |
|                                                                             | Beeping twice   |                                |                                                                                                                                                                                               |
|                                                                             |                 |                                |                                                                                                                                                                                               |

| When                                                                                | Warning buzzer                          | Instrument cluster | Cause and remedy                                                                                                                                                                                                                                                                              |
|-------------------------------------------------------------------------------------|-----------------------------------------|--------------------|-----------------------------------------------------------------------------------------------------------------------------------------------------------------------------------------------------------------------------------------------------------------------------------------------|
| When the engine<br>switch is pressed to<br>change the ignition<br>mode to ON or ACC | buzzers                                 |                    | When the engine switch was pressed to change the ignition mode to ON or ACC, the remote controller was detected. However, when starting the engine, the remote controller was not detected. Place the remote controller in the interior workable area and then press the engine switch again. |
|                                                                                     | 5 beeps repeating at<br>short intervals |                    |                                                                                                                                                                                                                                                                                               |
|                                                                                     | Interior buzzer                         |                    |                                                                                                                                                                                                                                                                                               |
|                                                                                     | Chime (once)                            |                    |                                                                                                                                                                                                                                                                                               |
| When one of the door is opened or                                                   |                                         |                    | The remote controller may be outside the vehicle. Bring the remote controller in the vehicle.                                                                                                                                                                                                 |
| closed                                                                              | 5 beeps repeating at<br>short intervals | Blinks<br>*1       |                                                                                                                                                                                                                                                                                               |
| When opening the                                                                    | Interior buzzer                         |                    | Press the engine switch to change the ignition mode from ACC to LOCK (OFF).                                                                                                                                                                                                                   |
| driver's door                                                                       | Beeping at short intervals              | -                  |                                                                                                                                                                                                                                                                                               |
|                                                                                     | Interior buzzer                         |                    | The steering lock fails to engage due to a fault in the system when the ignition mode is turned to LOCK (OFF) by pressing the engine switch. Have the vehicle inspected by a Maruti Suzuki authorized workshop.                                                                               |
|                                                                                     | Continuous short beeps                  | -                  |                                                                                                                                                                                                                                                                                               |