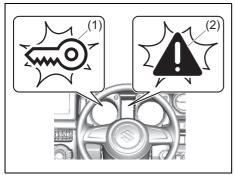

#### **Instrument Panel 1**

- (1) Heated Rear Window Switch (Automatic Heating and Air Conditioning System) (P.3-30)
- (2) Heated Rear Window Switch (Manual Heating and Air Conditioning System) (P.3-30)
- (3) Windshield Wiper and Washer Lever (P.3-27)/Rear Window Wiper/Washer Switch (P.3-29)
- (4) Remote Audio Controls (P.7-33)
- (5) Instrument Cluster (P.4-1)
- (6) Cruise Control Switches (if equipped) (P.5-45)
- (7) Lighting Control Lever (P.3-21)/ Turn Signal Control Lever (P.3-25)
- (8) Hazard Warning Switch (P.3-26)
- (9) Hands-free switch (P.7-34)
  Voice recognition switch (if equipped)
  (P.7-34)
- (10) Tilt Steering Lock Lever (P.2-7)
- (11) Engine Switch (vehicle with keyless push start system) (P.5-5)
- (12) Ignition Switch (vehicle without keyless push start system) (P.5-3)

#### **Instrument Panel 2**

- (1) ENG A-STOP OFF Switch (P.5-26)
- (2) Headlight Washer Switch (if equipped) (P.3-25)
- (3) Headlight Leveling Switch (P.3-24) (4) Electric Window Control (Passenger's door) (P.3-19) (5) ESP<sup>®</sup> OFF Switch (P.5-58) (6) Hill Descent Control Switch (P.5-59)