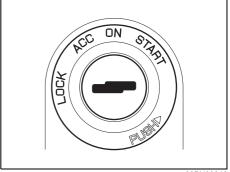

#### **Instrument Panel 1**

- (1) Heated Rear Window Switch (Automatic Heating and Air Conditioning System) (P.3-30)
- (2) Heated Rear Window Switch (Manual Heating and Air Conditioning System) (P.3-30)
- (3) Windshield Wiper and Washer Lever (P.3-27)/Rear Window Wiper/Washer Switch (P.3-29)
- (4) Remote Audio Controls (P.7-33)
- (5) Instrument Cluster (P.4-1)
- (6) Cruise Control Switches (if equipped) (P.5-45)
- (7) Lighting Control Lever (P.3-21)/ Turn Signal Control Lever (P.3-25)
- (8) Hazard Warning Switch (P.3-26)
- (9) Hands-free switch (P.7-34)
  Voice recognition switch (if equipped)
  (P.7-34)
- (10) Tilt Steering Lock Lever (P.2-7)
- (11) Engine Switch (vehicle with keyless push start system) (P.5-5)
- (12) Ignition Switch (vehicle without keyless push start system) (P.5-3)