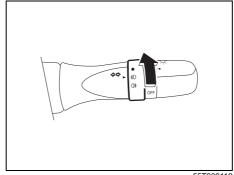

#### **Inside Rearview Mirror**

81M30360

83S02352

- (1) Night driving
- (2) Day driving
- (3) Selector tab

You can adjust the inside rearview mirror by hand to see the rear of your vehicle in the mirror. To adjust the mirror, set the selector tab (3) to the day position, then move the mirror up, down or sideways by hand to obtain the best view.

When driving at night, you can move the selector tab (3) to the night position to reduce glare from the headlights of vehicles behind you.