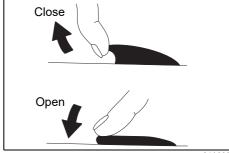

#### Interior, Front

- (1) Glove Box (P.7-13)
- (2) Front Passenger's Front Airbag (P.2-41)
- (3) USB Socket (P.7-15)
- (4) Driver's Front Airbag (P.2-41) (5) Engine Hood Release Handle (P.7-4)
- (6) Manual Heating and Air Conditioning
- System (P.7-19)
  (7) Automatic Heating and Air Conditioning System (P.7-25) (8) Accessory Socket (P.7-9)
- (9) Parking Brake Lever (P.5-29)
- (10) Transfer Lever (P.5-39)
- (11) Electric Window Control (Rear passenger's door) (P.3-19) (12) Window Lock Switch (P.3-20)
- (13) Fuel Lid Opener Lever (P.7-1)

- (7) Electric Window Control (Driver's door) (P.3-18)
- (8) Electric Mirror Control (P.2-9)