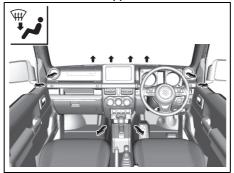

#### **Instrument Panel 1**

- (1) Heated Rear Window Switch (Automatic Heating and Air Conditioning System) (P.3-30)
- (2) Heated Rear Window Switch (Manual Heating and Air Conditioning System) (P.3-30)
- (3) Windshield Wiper and Washer Lever (P.3-27)/Rear Window Wiper/Washer Switch (P.3-29)
- (4) Remote Audio Controls (P.7-33)
- (5) Instrument Cluster (P.4-1)
- (6) Cruise Control Switches (if equipped) (P.5-45)
- (7) Lighting Control Lever (P.3-21)/ Turn Signal Control Lever (P.3-25)
- (8) Hazard Warning Switch (P.3-26)
- (9) Hands-free switch (P.7-34)
  Voice recognition switch (if equipped)
  (P.7-34)
- (10) Tilt Steering Lock Lever (P.2-7)
- (11) Engine Switch (vehicle with keyless push start system) (P.5-5)
- (12) Ignition Switch (vehicle without keyless push start system) (P.5-3)

#### **Instrument Panel 2**

- (1) ENG A-STOP OFF Switch (P.5-26)
- (2) Headlight Washer Switch (if equipped) (P.3-25)
- (3) Headlight Leveling Switch (P.3-24) (4) Electric Window Control (Passenger's door) (P.3-19) (5) ESP<sup>®</sup> OFF Switch (P.5-58) (6) Hill Descent Control Switch (P.5-59)