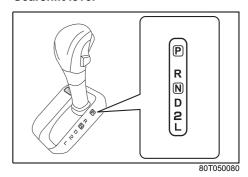

ive and/or sudden changes in engine speed may cause loss of traction, which could cause you to lose control.

#### **NOTICE**

- Check that the vehicle is completely stationary before you shift into reverse.
- To help avoid clutch damage, do not use the clutch pedal as a footrest while driving or use the clutch to keep the vehicle stationary on a slope. Depress the clutch fully when shifting.
- When shifting or starting off, do not race the engine. Racing the engine can shorten engine life and cause negative effect to smooth shifting.

#### NOTE:

If it is difficult to engage reverse gear [R], follow below procedure.

- Put gear lever in neutral [N] position.
- Release clutch pedal once.
- Again depress the clutch pedal and shift from [N] to [R].

# Automatic Transmission Gearshift lever



The gearshift lever is designed so that it cannot be shifted out of "P" position unless the ignition switch is in "ON" position and the brake pedal is depressed.

Use the gearshift lever positions as follows:

# P (Park)

Use this position to lock the transmission when the vehicle is parked or when starting the engine. Shift into Park only when the vehicle is completely stationary.

#### R (Reverse)

Use this position to reverse the vehicle from stop. Make sure that vehicle is completely stationary before shifting into Reverse.

#### N (Neutral)

Use this position for starting the engine if the engine stalls and you need to restart it while the vehicle is moving. You may also shift into Neutral and depress the brake pedal to hold the vehicle stationary during idling.

#### D (Drive)

Use