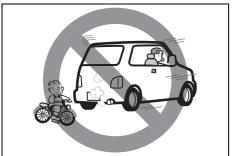

- Never allow persons to ride in the cargo area of a vehicle. In the event of an accident, there is a much greater risk of injury for persons who are not riding in a seat with their seat belt securely fastened.
- Ensure that all seat belts are worn correctly. An improperly worn seat belt increases the risk of injury or death if a collision occurs.
- Seat belts should always be adjusted as follows:
  - the lap portion of the belt should be worn low across the pelvis, not across the waist.
  - the shoulder straps should be worn on the outside shoulder only, and never under the arm.
  - the shoulder straps should be away from your face and neck, but not falling off your shoulder.
- Seat belts should never be worn with the straps twisted and should be adjusted as tightly as is comfortable to provide the protection for which they have been designed. A slack belt will provide less protection than a snug belt.
- Check that seat belt latch plate (tongue) is inserted into the proper buckle especially in the rear seats. It is not possible to insert into the wrong buckles in the rear seats.