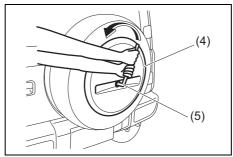

#### NOTE:

It may be necessary to recline the seatback to provide enough overhead clearance to remove the head restraint.

77R30530

To raise the front head restraint, pull upward the head restraint until it clicks. To lower the head restraint, push down the head restraint while holding in the lock button (1). If a head restraint must be removed (for cleaning, replacement, etc.), push in the lock button (1) and pull the head restraint all the way out.