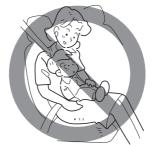

50RNI02///

 Do not hold a child on a passenger's lap. Even if the passenger holds the child tightly, he/she would not be supported enough in the event of an accident and it could result in a serious injury of the child.