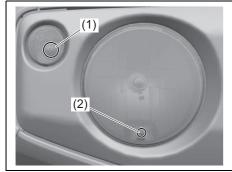

#### Interior, Front

- (1) Glove Box (P.7-13)
- (2) Front Passenger's Front Airbag (P.2-41)
- (3) USB Socket (P.7-15)
- (4) Driver's Front Airbag (P.2-41) (5) Engine Hood Release Handle (P.7-4)
- (6) Manual Heating and Air Conditioning
- System (P.7-19)
  (7) Automatic Heating and Air Conditioning System (P.7-25) (8) Accessory Socket (P.7-9)
- (9) Parking Brake Lever (P.5-29)
- (10) Transfer Lever (P.5-39)
- (11) Electric Window Control (Rear passenger's door) (P.3-19) (12) Window Lock Switch (P.3-20)
- (13) Fuel Lid Opener Lever (P.7-1)