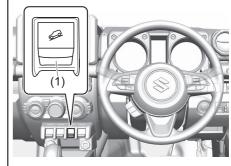

#### **Instrument Panel 2**

- (1) ENG A-STOP OFF Switch (P.5-26)
- (2) Headlight Washer Switch (if equipped) (P.3-25)
- (3) Headlight Leveling Switch (P.3-24) (4) Electric Window Control (Passenger's door) (P.3-19) (5) ESP<sup>®</sup> OFF Switch (P.5-58) (6) Hill Descent Control Switch (P.5-59)