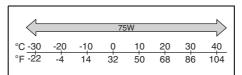

## **Engine oil**

- Q. I would like to change the engine oil. What should I do?
- A. Refer to "Engine Oil and Filter" in the "INSPECTION AND MAINTENANCE" section and "Specifications" in the "SPECIFICATIONS" section.