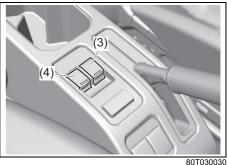

#### Interior, Front

- (1) Glove Box (P.7-13)
- (2) Front Passenger's Front Airbag (P.2-41)
- (3) USB Socket (P.7-15)
- (4) Driver's Front Airbag (P.2-41) (5) Engine Hood Release Handle (P.7-4)
- (6) Manual Heating and Air Conditioning
- System (P.7-19)
  (7) Automatic Heating and Air Conditioning System (P.7-25) (8) Accessory Socket (P.7-9)
- (9) Parking Brake Lever (P.5-29)
- (10) Transfer Lever (P.5-39)
- (11) Electric Window Control (Rear passenger's door) (P.3-19) (12) Window Lock Switch (P.3-20)
- (13) Fuel Lid Opener Lever (P.7-1)

#### **Instrument Panel 2**

- (1) ENG A-STOP OFF Switch (P.5-26)
- (2) Headlight Washer Switch (if equipped) (P.3-25)
- (3) Headlight Leveling Switch (P.3-24) (4) Electric Window Control (Passenger's door) (P.3-19) (5) ESP<sup>®</sup> OFF Switch (P.5-58) (6) Hill Descent Control Switch (P.5-59)

- (7) Electric Window Control (Driver's door) (P.3-18)
- (8) Electric Mirror Control (P.2-9)