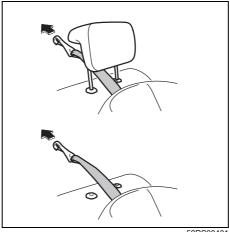

#### NOTE:

It may be necessary to recline the seatback to provide enough overhead clearance to remove the head restraint.

77R30530

To raise the front head restraint, pull upward the head restraint until it clicks. To lower the head restraint, push down the head restraint while holding in the lock button (1). If a head restraint must be removed (for cleaning, replacement, etc.), push in the lock button (1) and pull the head restraint all the way out.