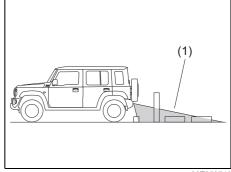

If the vehicle is stuck in deep water, do not start / crank the vehicle until the level of water drops below the level of exhaust pipe.

CAUTION: DO NOT STORE OR CARRY INFLAMMABLE MATERIALS IN THE VEHICLE.

Avoid driving into or starting the vehicle in a heavily water logged area. Vehicle may breakdown or engine may fail due to

- 1. Water entry into the engine (which may lead to hydrostatic lock).
- 2. Short circuiting of the electrical systems.