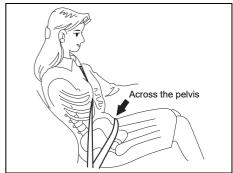

## **WARNING**

(Continued)

- Pregnant women should use seat belts, although specific recommendations about driving should be made by the woman's medical advisor. Remember that the lap portion of the belt should be worn as low as possible across the hips, as shown in the illustration.
- Do not wear seat belts over hard, fragile, or sharp items such as pens, keys, eyeglasses, etc in pockets or on clothing. The pressure from seat belt on such items can cause injury in case of an accident.