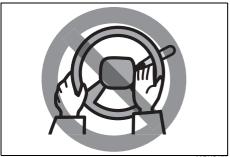

## Tilt Steering Lock Lever

77D3023

(1) LOCK (2) UNLOCK

The lock lever is located under the steering column. To adjust the steering wheel height:

- 1) Push down the lock lever to unlock the steering column.
- Adjust the steering wheel to the desired height and lock the steering column by pulling up the lock lever.
- Try moving the steering wheel up and down back and forth to check that it is securely locked in position.

## **▲** WARNING

Never attempt to adjust the steering wheel while the vehicle is moving or you could lose control of the vehicle.