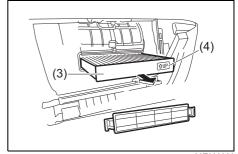

# Luggage Compartment (1) Luggage Compartment Board (2) Wheel Wrench (P.10-4) (3) Jack Handle (P.10-4) (4) Jack (P.10-4)

- **Key** (1) Keyless Push Start System Remote Controller (P.3-10) Keyless Push Start System (P.5-10) Starting Engine (P.5-15)
- (2) Key (P.3-1) Door Locks (P.3-1)
- (3) Keyless Entry System Transmitter (P.3-6) Starting Engine (P.5-13) Key (P.3-1) Door Locks (P.3-1)