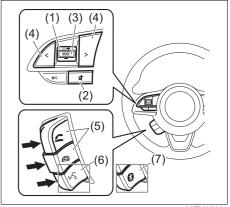

#### **Instrument Panel 1**

- (1) Heated Rear Window Switch (Automatic Heating and Air Conditioning System) (P.3-30)
- (2) Heated Rear Window Switch (Manual Heating and Air Conditioning System) (P.3-30)
- (3) Windshield Wiper and Washer Lever (P.3-27)/Rear Window Wiper/Washer Switch (P.3-29)
- (4) Remote Audio Controls (P.7-33)
- (5) Instrument Cluster (P.4-1)
- (6) Cruise Control Switches (if equipped) (P.5-45)
- (7) Lighting Control Lever (P.3-21)/ Turn Signal Control Lever (P.3-25)
- (8) Hazard Warning Switch (P.3-26)
- (9) Hands-free switch (P.7-34)
  Voice recognition switch (if equipped)
  (P.7-34)
- (10) Tilt Steering Lock Lever (P.2-7)
- (11) Engine Switch (vehicle with keyless push start system) (P.5-5)
- (12) Ignition Switch (vehicle without keyless push start system) (P.5-3)

#### **Instrument Panel 2**

- (1) ENG A-STOP OFF Switch (P.5-26)
- (2) Headlight Washer Switch (if equipped) (P.3-25)
- (3) Headlight Leveling Switch (P.3-24) (4) Electric Window Control (Passenger's door) (P.3-19) (5) ESP<sup>®</sup> OFF Switch (P.5-58) (6) Hill Descent Control Switch (P.5-59)

- (7) Electric Window Control (Driver's door) (P.3-18)
- (8) Electric Mirror Control (P.2-9)