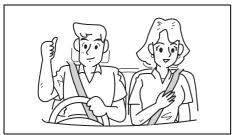

## **WARNING**

- · Wear your seat belts at all times.
- · An airbag supplements or adds to the frontal collision protection offered by seat belts. The driver and all passengers must be properly restrained by wearing seat belts at all times, even if driving for a very short distance, whether or not an airbag is mounted at their seating position, to minimize the risk of severe injury or death in the event of a collision.