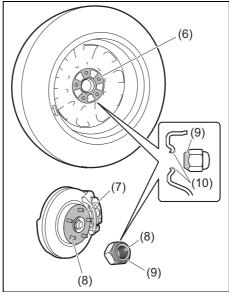

# Luggage Compartment (1) Luggage Compartment Board (2) Wheel Wrench (P.10-4) (3) Jack Handle (P.10-4) (4) Jack (P.10-4)

- **Key** (1) Keyless Push Start System Remote Controller (P.3-10) Keyless Push Start System (P.5-10) Starting Engine (P.5-15)
- (2) Key (P.3-1) Door Locks (P.3-1)
- (3) Keyless Entry System Transmitter (P.3-6) Starting Engine (P.5-13) Key (P.3-1) Door Locks (P.3-1)