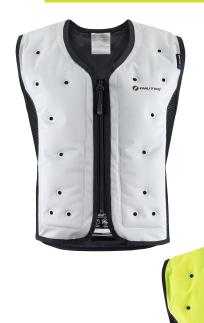

#### DRY TECHNOLOGY

Our DRY evaporation technology keep you dry & cool for up to 3 days, simply using tap water.

The INUTEQ-DRY evaporative cooling vest is a comfortable, full-fashioned lightweight vest. No refrigeration or additional gels or chemicals are required. The vest will reduce heat stress and fatigue, allowing you to perform better.

Due to our patented system, the vest will not become wet or soggy, making it suitable for wear underneath clothing.

This product performs best in low to mediumhumidity. The level of airflow determines the cooling effect.

Colors. fluor yellow, silver grey
Sizes. XS, S, M, L, XL, 2XL, 3XL

#### Components:

Exterior. INUTEQ DRY Nylon Jersey 50%,

PU 50% Ultra Fresh Antibacterial treatment

Core. INUTEQ DRY technology wicking polyester fleece

Interior. INUTEQ® DRY Nylon