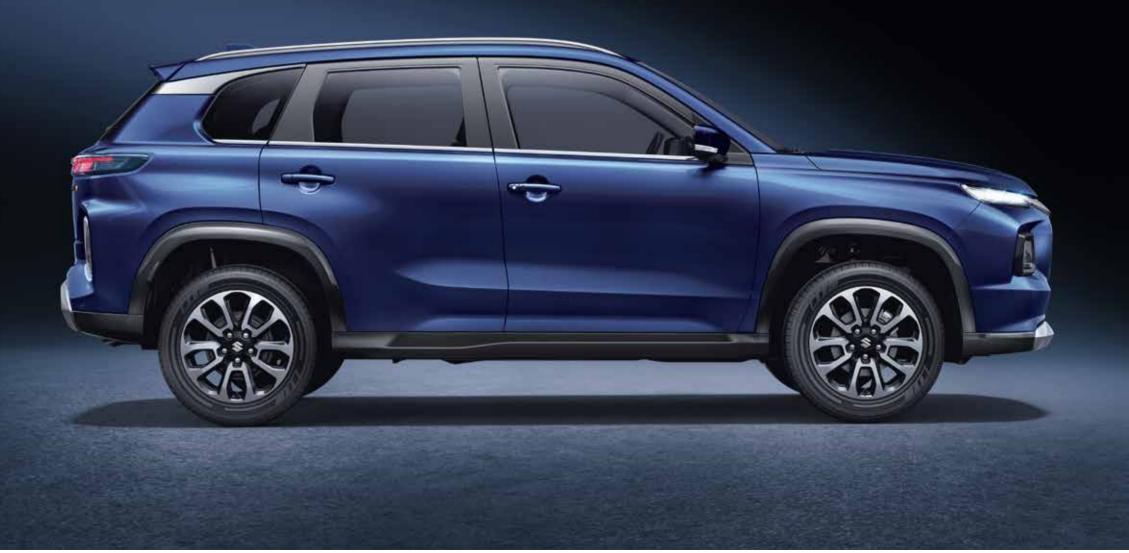

#### **NEXPression**

A powerful expression meets a new breed of SUVs to create a design that is dynamic and aggressive. The Grand Vitara features signature design elements like the Premium Crafted Chrome Grille, Sharp 3-Point NEXTre' LED DRLs with integrated turn lamps and a bold and expressive front fascia that gives this car a high stance. Its powerful looks are amplified by the strong shoulder lines that flow seamlessly into the NEXA Signature NEXTre' Tail Lamps, while the large 17" Precision Cut Alloy Wheels lend the car a dominant persona. All of these come together to ensure that the Grand Vitara is a breed that will turn heads on every road and across every terrain.