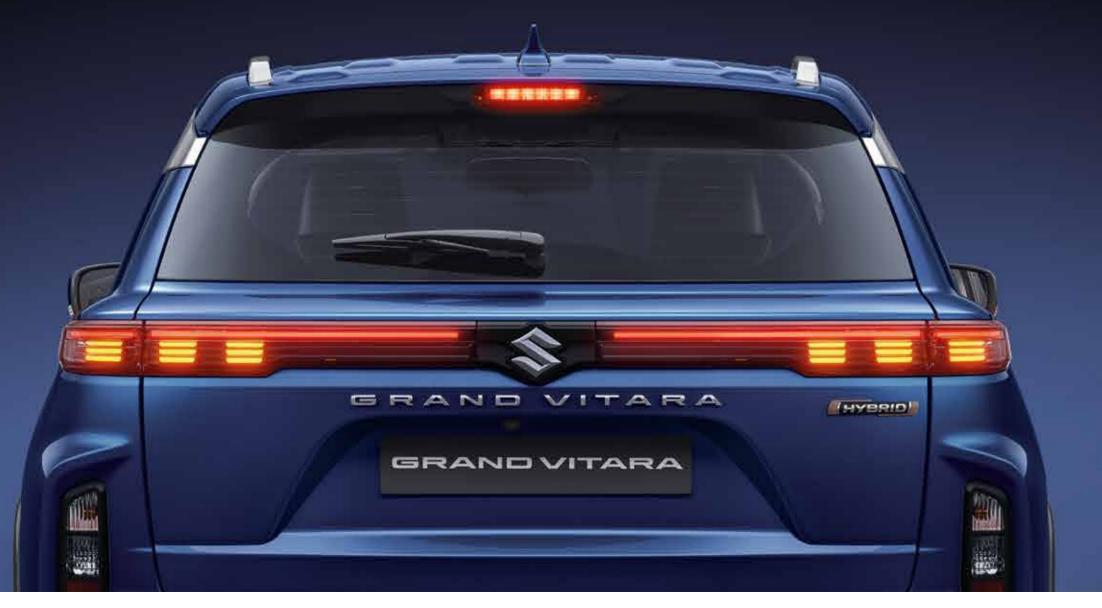

#### **NEXPression**

A powerful expression meets a new breed of SUVs to create a design that is dynamic and aggressive. The Grand Vitara features signature design elements like the Premium Crafted Chrome Grille, Sharp 3-Point NEXTre' LED DRLs with integrated turn lamps and a bold and expressive front fascia that gives this car a high stance. Its powerful looks are amplified by the strong shoulder lines that flow seamlessly into the NEXA Signature NEXTre' Tail Lamps, while the large 17" Precision Cut Alloy Wheels lend the car a dominant persona. All of these come together to ensure that the Grand Vitara is a breed that will turn heads on every road and across every terrain.