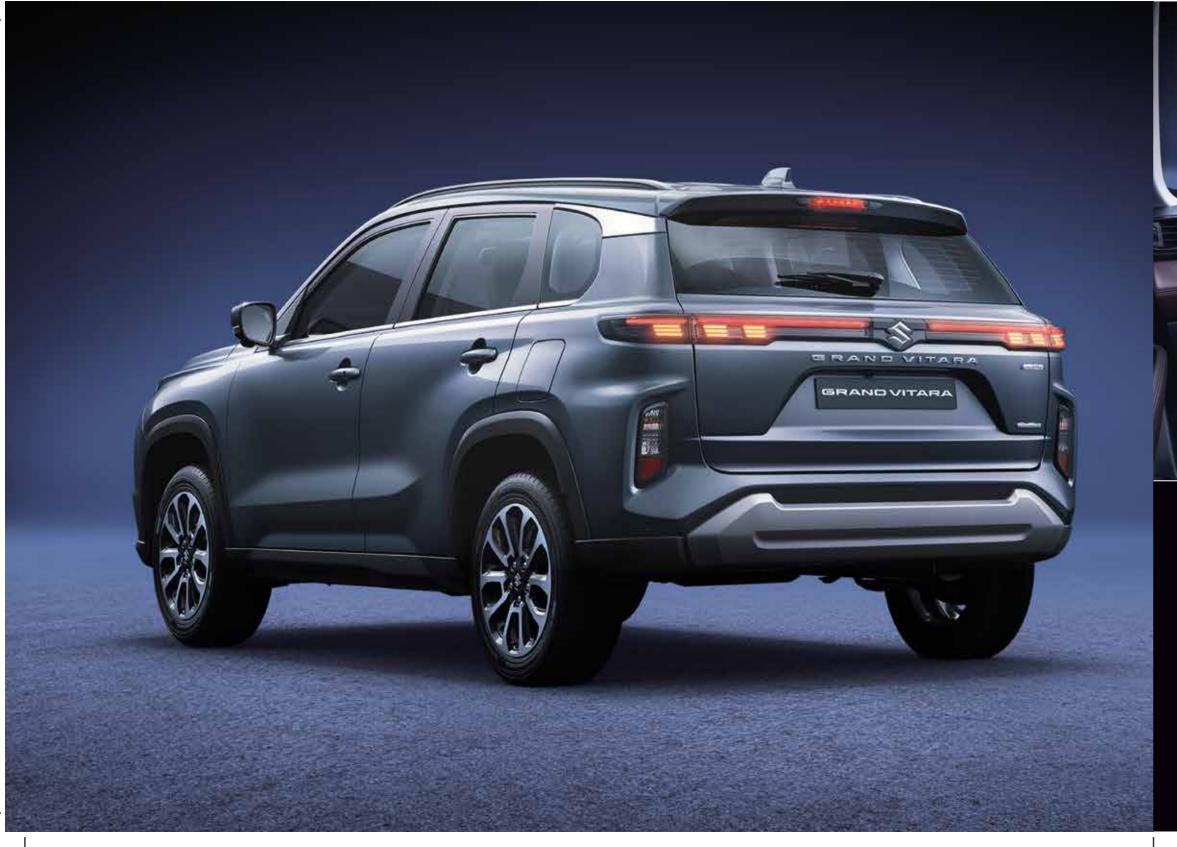

#### **NEXPression**

A powerful expression meets a new breed of SUVs to create a design that is dynamic and aggressive. The Grand Vitara features signature design elements like the Premium Crafted Chrome Grille, Sharp 3-Point NEXTre' LED DRLs with integrated turn lamps and a bold and expressive front fascia that gives this car a high stance. Its powerful looks are amplified by the strong shoulder lines that flow seamlessly into the NEXA Signature NEXTre' Tail Lamps, while the large 17" Precision Cut Alloy Wheels lend the car a dominant persona. All of these come together to ensure that the Grand Vitara is a breed that will turn heads on every road and across every terrain.