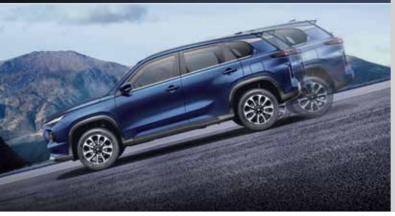

#### **NEXPression**

A powerful expression meets a new breed of SUVs to create a design that is dynamic and aggressive. The Grand Vitara features signature design elements like the Premium Crafted Chrome Grille, Sharp 3-Point NEXTre' LED DRLs with integrated turn lamps and a bold and expressive front fascia that gives this car a high stance. Its powerful looks are amplified by the strong shoulder lines that flow seamlessly into the NEXA Signature NEXTre' Tail Lamps, while the large 17" Precision Cut Alloy Wheels lend the car a dominant persona. All of these come together to ensure that the Grand Vitara is a breed that will turn heads on every road and across every terrain.