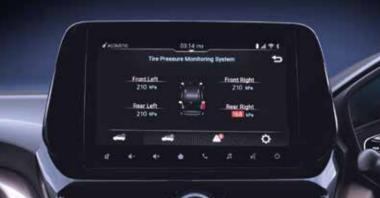

### • Tyre Pressure Monitoring System

The Tyre Pressure Monitoring System (TPMS) displays the individual tyre pressure on your Grand Vitara and warns you in the event of a change in tyre pressure thereby ensuring optimum riding comfort and increased safety on the road.