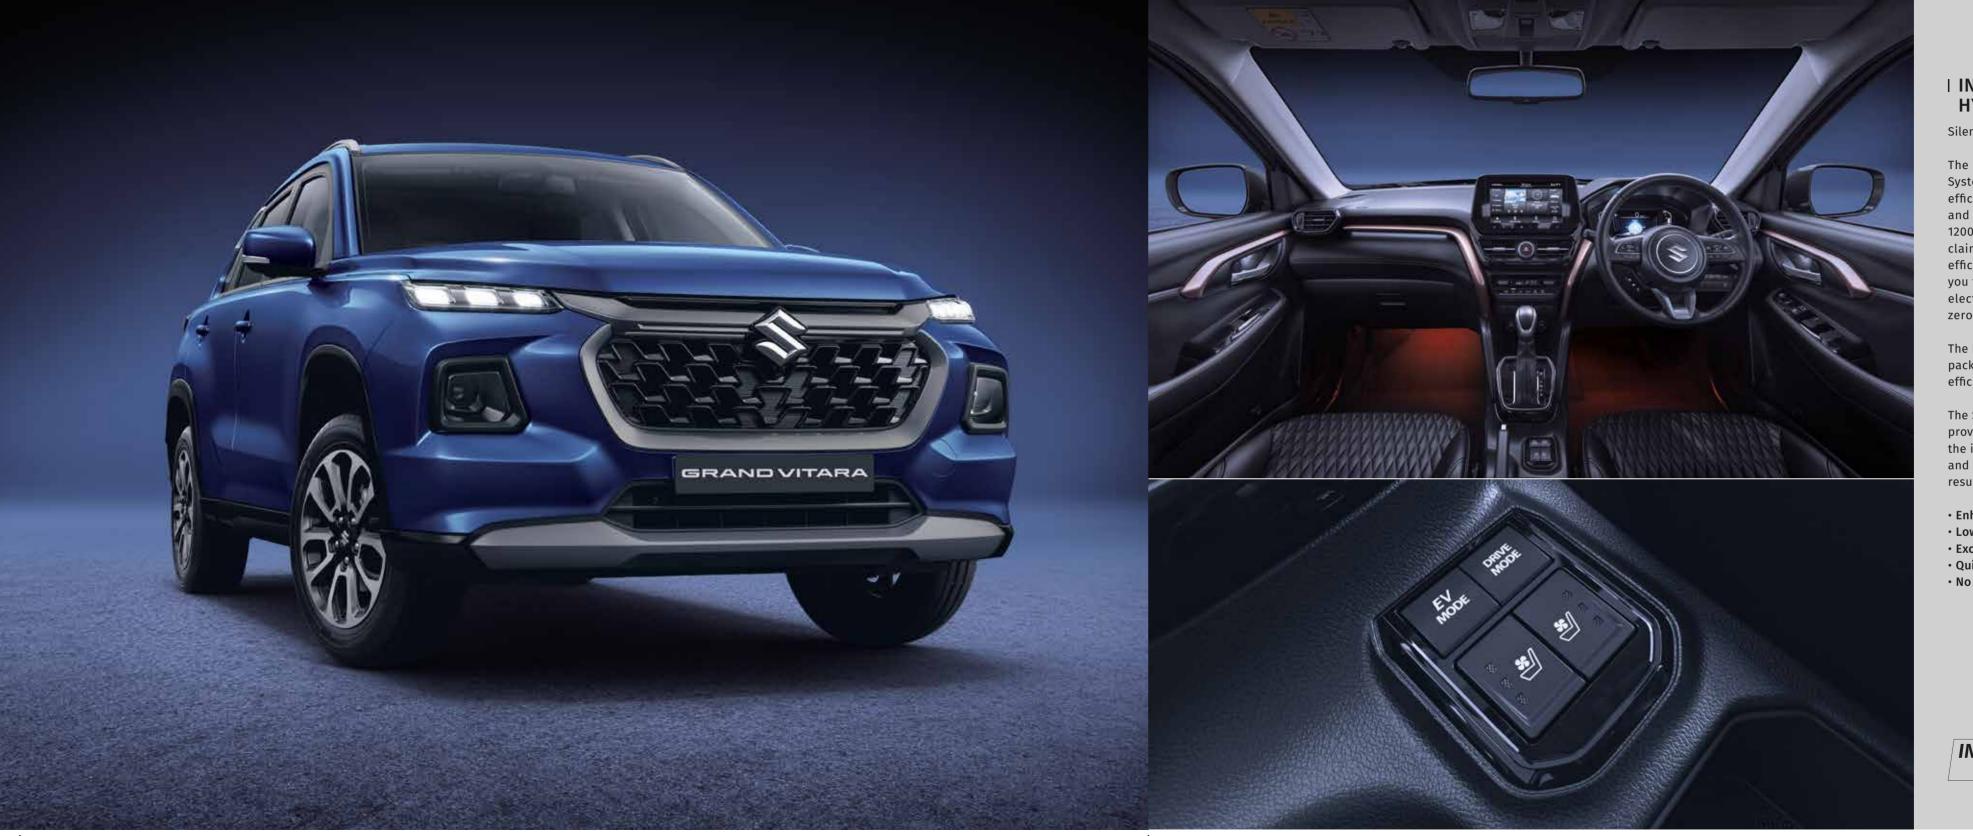

# I INTELLIGENT ELECTRIC HYBRID SYSTEM

Silent. Green. Smooth.

The revolutionary Intelligent Electric Hybrid System from Maruti Suzuki offers unparalleled fuel efficiency. As per MSIL internal testing standards and conditions, the Grand Vitara has a range of 1200 km¹ on a single tank of fuel. Maruti Suzuki claims that the Grand Vitara is India's most fuel efficient SUV². This strong hybrid system allows you to select the EV mode, which uses only the electric motor to propel the car, and results in zero emissions.

The Hybrid mode leverages energy from the battery pack and petrol engine, resulting in excellent fuel efficiency along with uncompromised performance.

The Self Charging Hybrid Electric mechanism provides you with a long driving range without the inconvenience of long charging durations and expensive charging infrastructure setups resulting in:

- Enhanced performance
- Lower CO<sub>2</sub> emissions
- Excellent fuel efficiency
- Quieter drives
- No range anxiety