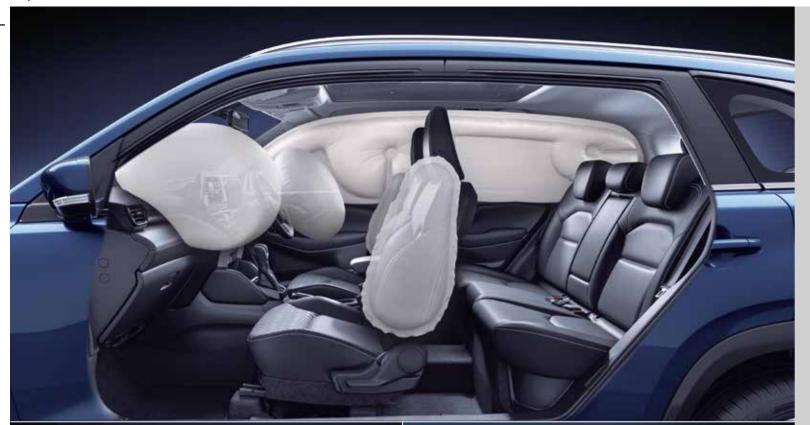

### • 6 Airbags

The Grand Vitara comes equipped with 6 Airbags (front, side & curtain) for improved passenger safety.