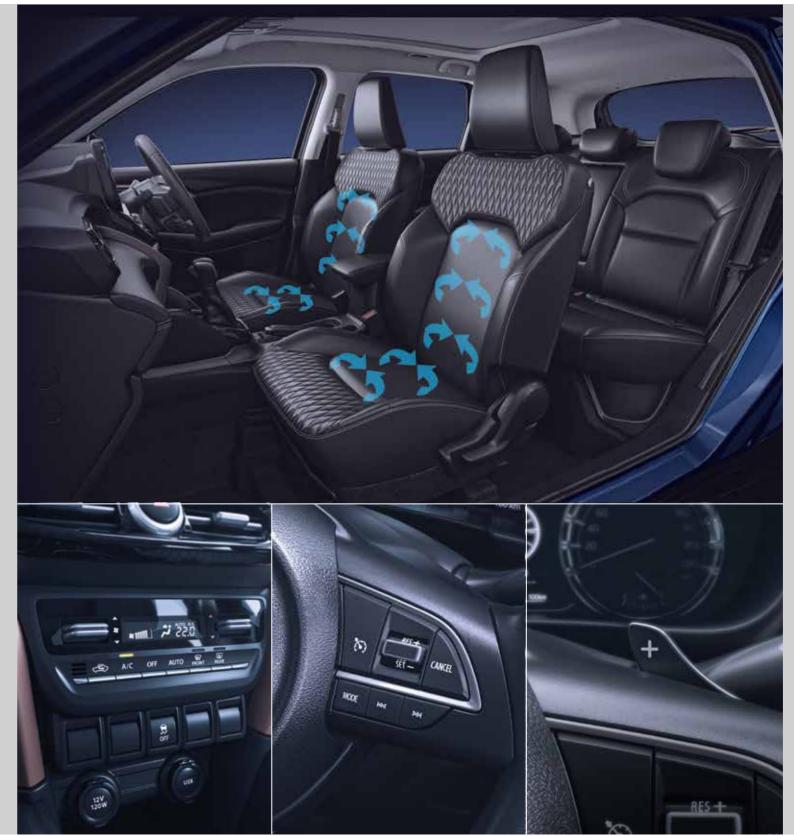

### Ventilated Seats

The Ventilated Seats in the front row keep you comfortable no matter what the temperature is outside.

### Auto AC

Set the desired temperature and enjoy your drive. The Auto AC automatically monitors the cabin temperature and regulates the temperature and blower speed so that you don't have to.

### Cruise Control

Rule the roads effortlessly with the Grand Vitara.
Thanks to its Cruise Control feature that lets you pick and maintain any cruising speed above 40 km/h on those long highway stretches.

### Paddle Shifters

Enjoy the thrill of having power at your fingertips thanks to the 6-Speed Automatic Transmission with steering mounted Paddle Shifters that ensure a smooth and engaging driving experience.