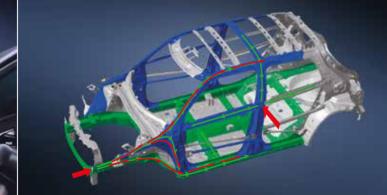

## Suzuki TECT Platform

The Grand Vitara is built on Suzuki's renowned TECT platform with extensive usage of high tensile steel for effective absorption and dispersion of crash energy.