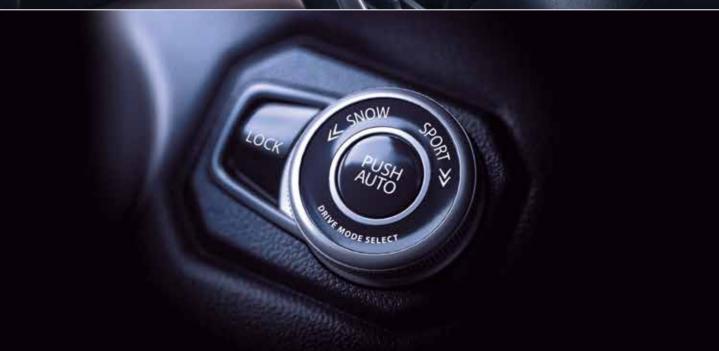

## | SUZUKI ALLGRIP SELECT

Outdoorsy. Adventurous. Exciting.

The Grand Vitara takes control of every road thanks to the off-roading prowess of Suzuki AllGrip Select, the legendary four-wheel drive technology from Suzuki. The electronically controlled four-wheel drive system with selectable driving mode uses a simple push-and-turn dial so you can control the driving style depending on the road surfaces or conditions. This superior capability of the Grand Vitara gives the driver the confidence to take on any challenging terrain while ensuring high fuel efficiency and peace of mind. The AllGrip Select lets you choose from 4 driving modes – Auto, Sport, Snow and Lock.

- In AUTO mode, the vehicle prioritises fuel economy and switches between two-wheel drive and four-wheel drive depending on the road surface and driving conditions
- In **SPORT** mode, by regulating traction control and throttle input, the dynamics are optimised for sporty driving, such as on winding roads
- In SNOW mode, stability is maximised to make driving through snow, unpaved or other slippery surfaces easier
- In **LOCK** mode, the rear wheels are allocated power preemptively and torque is distributed to all four wheels equally to maximise traction when driving on tough surfaces