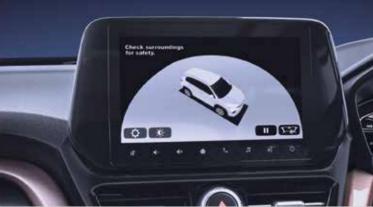

#### • 360 View Camera

Experience the ease of driving and parking in tight spaces with multiple view modes to choose from including a Virtual Bird's Eye View, Approaching Object Detection (AOD) feature and steering based dynamic gridlines that project the path.