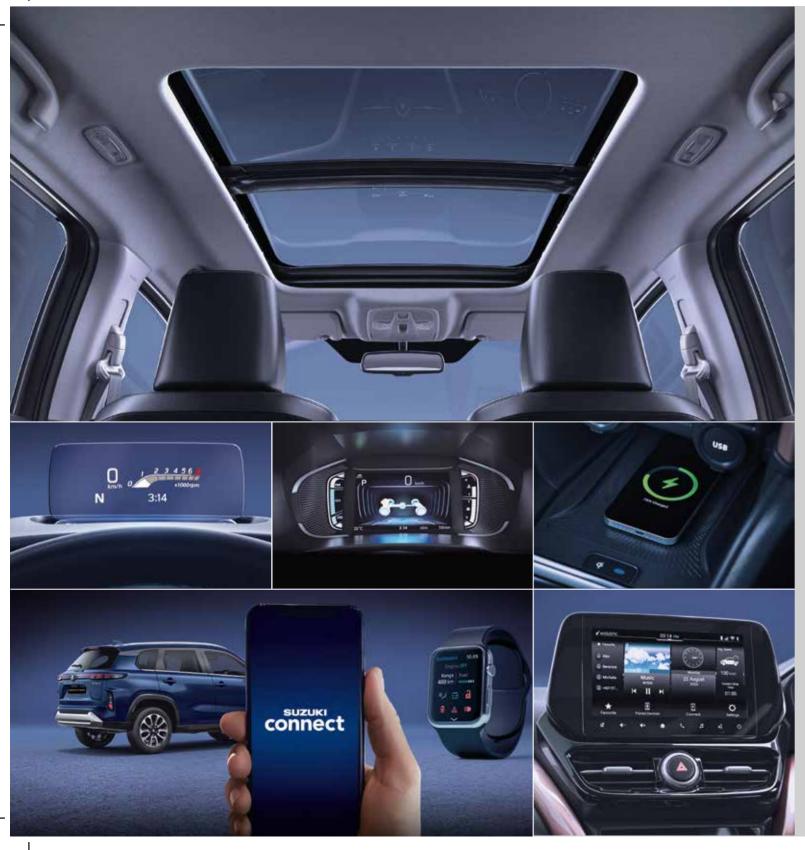

## Panoramic Sunroof

Enjoy a wide and stunning view in every drive with the stylish panoramic sunroof that gives you a spacious and airy feel.

## • Head Up Display

The coloured Head Up Display lets you enjoy your drives without taking your eyes off the road.

Now you get turn-by-turn navigation and can also check the Speed, RPM, Fuel Economy, AC functions, and warning notifications all in your line of sight.

## • Digital Multi-information Display

The digital MID combines form with function.
The futuristic looking display provides vital
information as well as turn-by-turn navigation,
incoming call alerts, TPMS display and more.

## Wireless Charger

Whether you are navigating through the city or exploring the great outdoors, the Grand Vitara comes with a Wireless Charger that lets you charge your phone with utmost convenience.

## Next-gen Suzuki Connect

Stay connected to your car with the in-built Suzuki Connect - An Advanced Telematics Solution. It offers 40+ connected features, letting you remotely control the Air-conditioning³, unlock doors, get real-time vehicle status, security and safety alerts as well as keep up with your vehicle's health. Also experience the convenience of a connected world with smartwatch compatibility & Suzuki Connect Skill for Amazon Alexa⁴.