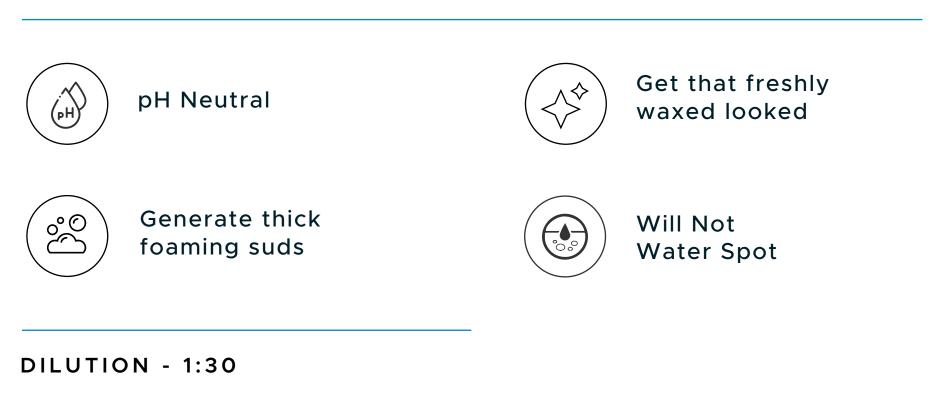

### DESCRIPTION

Thick, luxurious suds, and a pH neutral formula make Washingdone's Foam Shampoo the ultimate way to wash your car. The concentrated formula produces more suds with less product and always rinses clean for a spot free finish that won't scratch or leave water spots.

### FEATURES