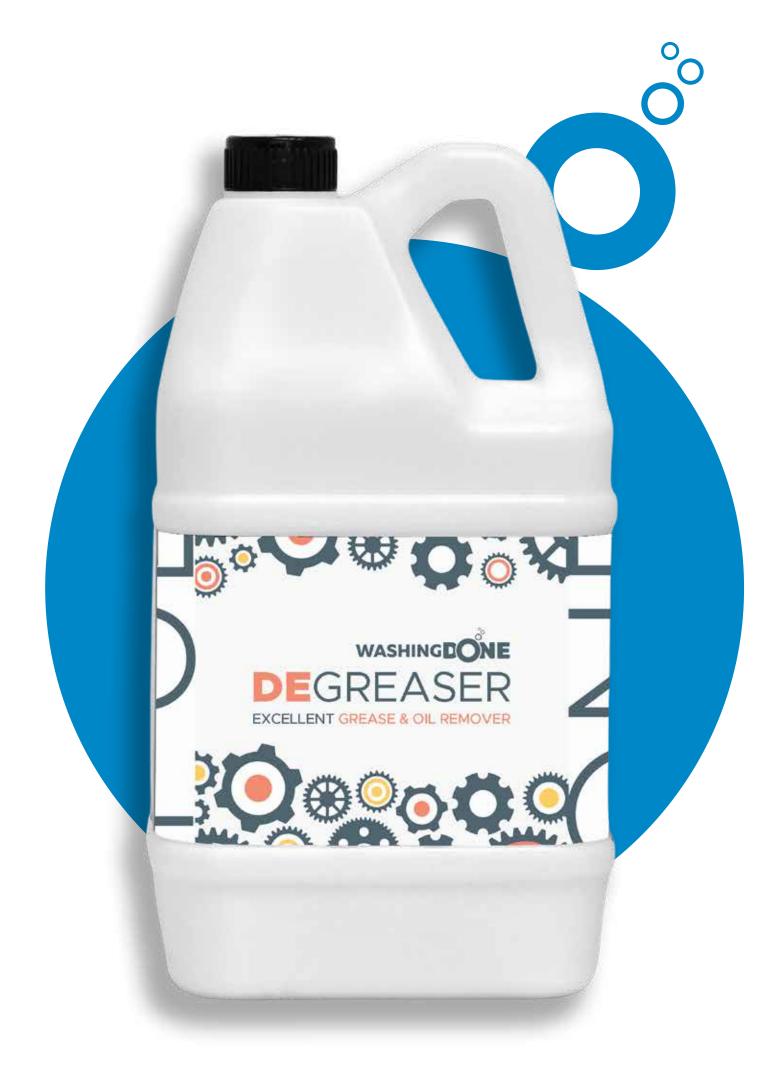

### Degreaser

### EXCELLENT GREASE & OIL REMOVER.

### DESCRIPTION

Washingdone Degreaser is designed to penetrate and dissolve heavy grease and grime to give your engine a professional clean up. Washingdone Degreaser is blended with powerful extracts and hyper surfactants to easily cut through and separate grease and oil from any surface. The specialty formula easily cleans motor oil, coolant, hydraulic fluid, or diesel fuel from engines. Remove caked-on mud, grease, and road grime from wheels, suspension components, and undercarriage parts. The uses are endless!

### FEATURES

Cleaning suspension and differential parts

Get the perfect concentration for your needs

Remove years of built-up grime and gunk

Mop your filthy shop or garage floor

#### DILUTION - 1:3 & 1:6 & 1:10