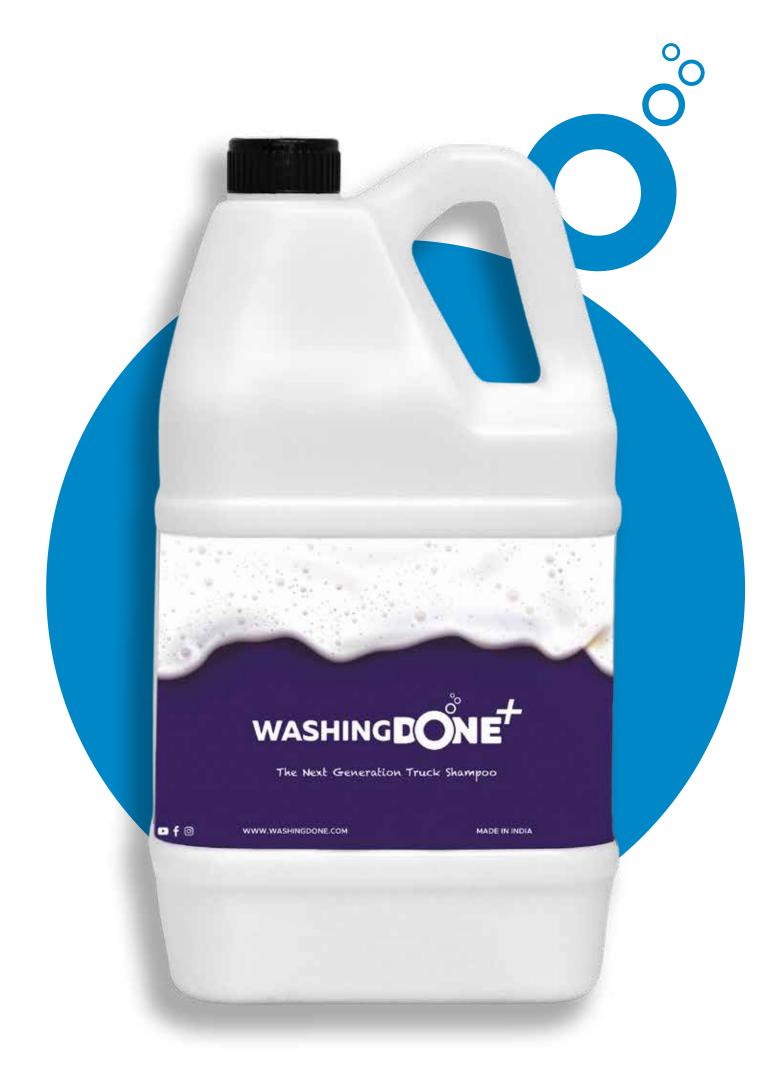

# Washingdone +

### THE NEXT GENERATION TRUCK SHAMPOO.

### DESCRIPTION

Washingdone Plus shampoo is a powerful touchless truck wash, specially developed to remove extremely tough contaminants from trucks. Suitable for cleaning heavy vehicle bodies, chassis, fuel tanks, engines, tankers, long-term working vehicles. ideal for removing dust, dirt, grease, fuel oil and other road contaminants.