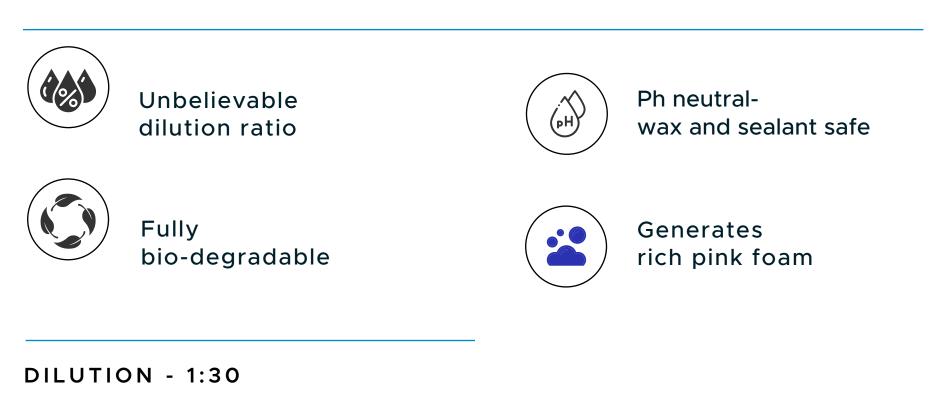

### DESCRIPTION

Washingdone's Mr.Blue is the premium car wash shampoo that's blended with blue colour to restore the bright shine of a brand new car.

### FEATURES