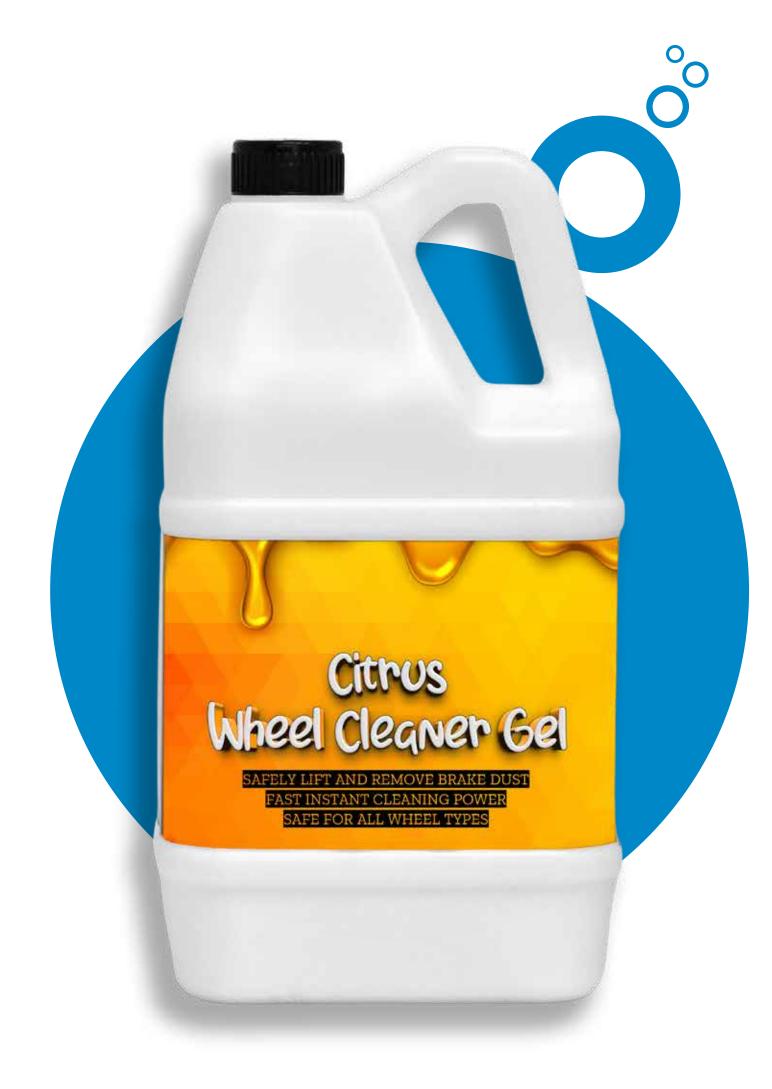

### Wheel Cleaner Gel

CITRUS WHEEL CLEANER GEL.

### DESCRIPTION

The ultimate way to remove stubbon brake contamination and metallic grime from your wheels. Wheel Cleaner clings to wheels and vertical surfaces, suspending road grime, brake dust, oil, and dirt and then lifting it off the wheel safely and gently.

### FEATURES