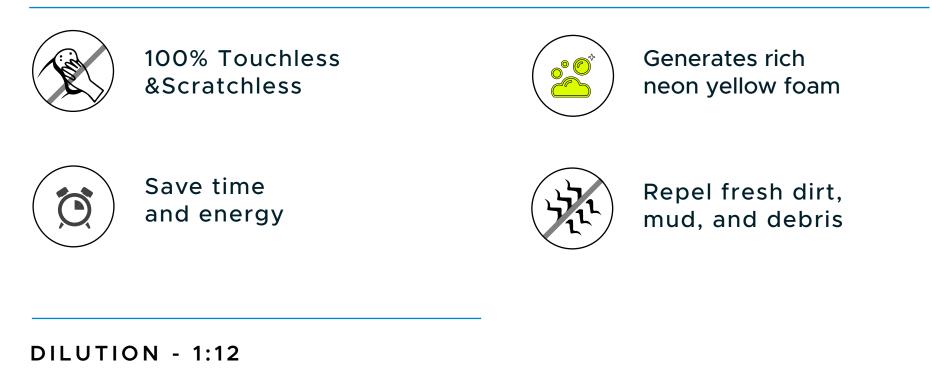

### Neon Yellow Touchless Wash

NEON YELLOW TOUCHLESS WASH.

### DESCRIPTION

Washingdone Neon Yellow Touchles Wash is designed for no-contact, scratch-free cleaning of various vehicles and creating a rich, stable neon yellow foam at an unbelievable dilution rate. Neon yellow touchleess wash is a safe, biodegradable formula that will leave no residue when rinsed away. It removes dirt, road debris & salt effectively.

### DILUTION - 1:12