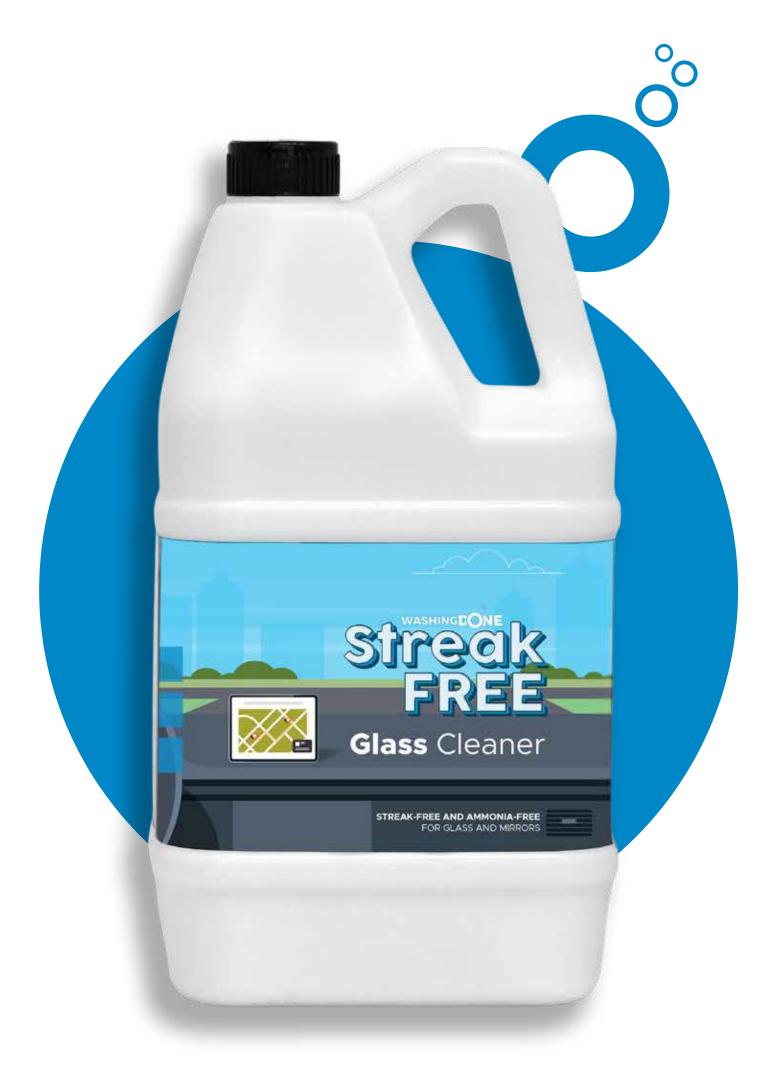

### **Glass Cleaner**

### STREAK FREE WINDOW CLEAN GLASS CLEANER.

### DESCRIPTION

Streak Free Glass Cleaner is the gentle, tint-safe glass cleaner that removes dirt, dust, fingerprints, grease, oil, and grime with no left over residue, no streaking.