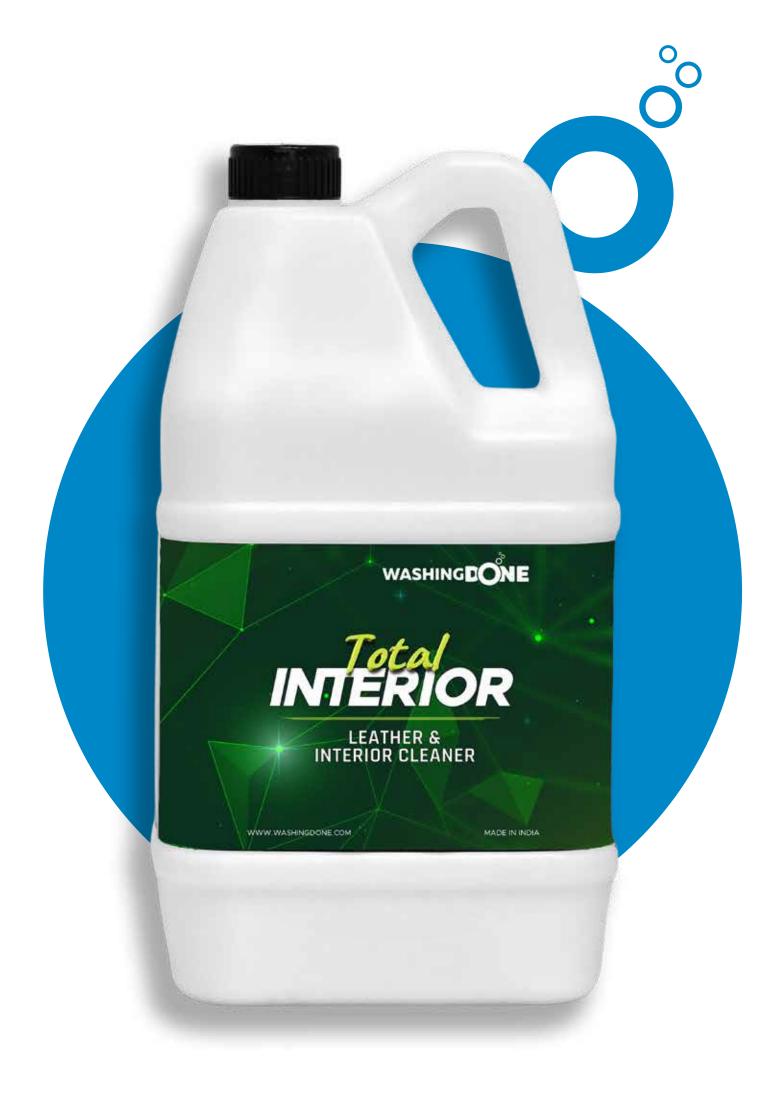

## **Total Interior**

### LEATHER AND INTERIOR CLEANER.

### DESCRIPTION

Total interior is the one product that cleans and protects virtually any interior surface. Simply mist and wipe for professional cleaning results everywhere.