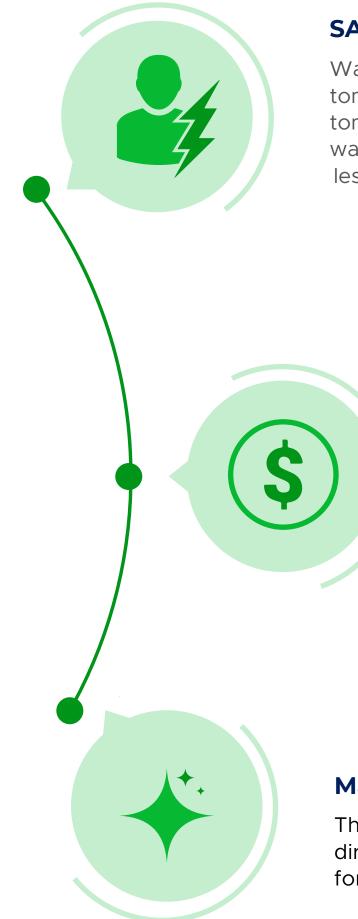

### **SAVE TIME**

Quick washing technology of washingdone saves a huge amount of time for workers and customers as well.

### **SAVE ENERGY**

Washingdone offers the luxury of automatic washing without using an automatic machine. This helps car washes to go advanced with a way lesser cost and energy consumption.

#### **ECONOMIC**

Washingdone helps to minimise the time and effort for washing by serving the purpose of an automatic machine, quite affordably.

#### **Maximize Shine**

The advanced formula is tough on dirt, gentle on paintwork, and safe for wax, glaze, and sealant coatings.