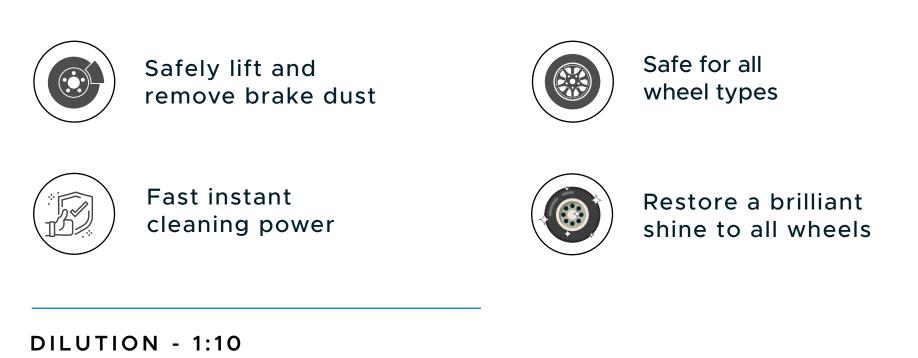

### DESCRIPTION

The ultimate way to remove stubbon brake contamination and metallic grime from your wheels. Wheel Cleaner clings to wheels and vertical surfaces, suspending road grime, brake dust, oil, and dirt and then lifting it off the wheel safely and gently.

### FEATURES

Cleaning suspension and differential parts

Get the perfect concentration for your needs

Remove years of built-up grime and gunk

Mop your filthy shop or garage floor

#### DILUTION - 1:3 & 1:6 & 1:10