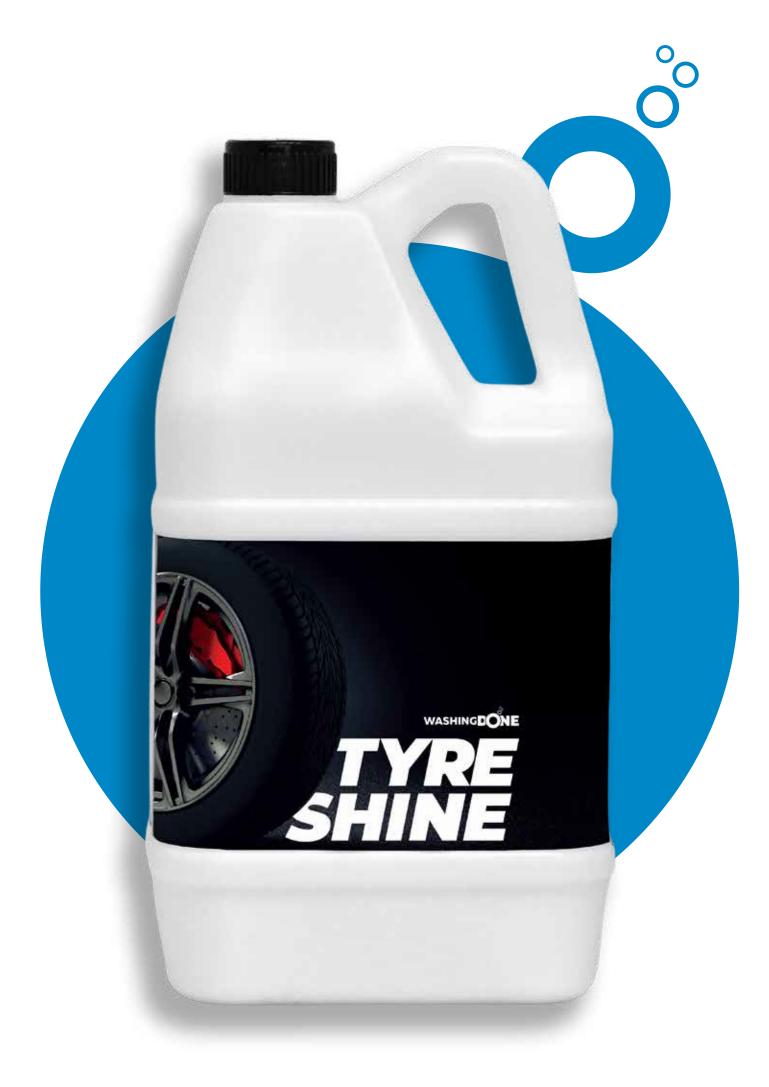

### **Tyre Shine**

EXTRA SHINY TIRE SHINE.

### DESCRIPTION

Tyre Shine is the ultimate tyre & rubber dressing offering fantastic looks matched with a simple, straightforward application. It will restore the "factory fresh" look of the tyre and keep it for many a hundred miles.

#### FEATURES

DILUTION - 1:1 & 1:2