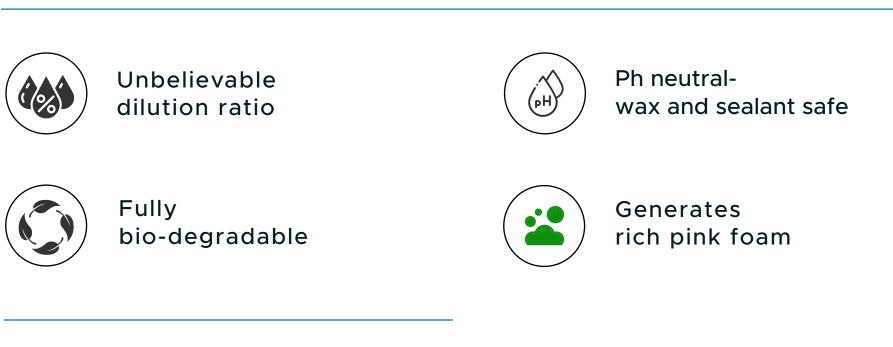

### DESCRIPTION

Washingdone Pink Touchles Wash is designed for no-contact, Scratch-free cleaning of various vehicles and creating a rich, stable pink foam at an unbelievable dilution rate. Pink Touchleess Wash is a safe, biodegradable formula that will leave no residue when rinsed away. It removes dirt, road debris & salt effectively.

### DILUTION - 1:12

### DESCRIPTION

Washingdone Neon Yellow Touchles Wash is designed for no-contact, scratch-free cleaning of various vehicles and creating a rich, stable neon yellow foam at an unbelievable dilution rate. Neon yellow touchleess wash is a safe, biodegradable formula that will leave no residue when rinsed away. It removes dirt, road debris & salt effectively.