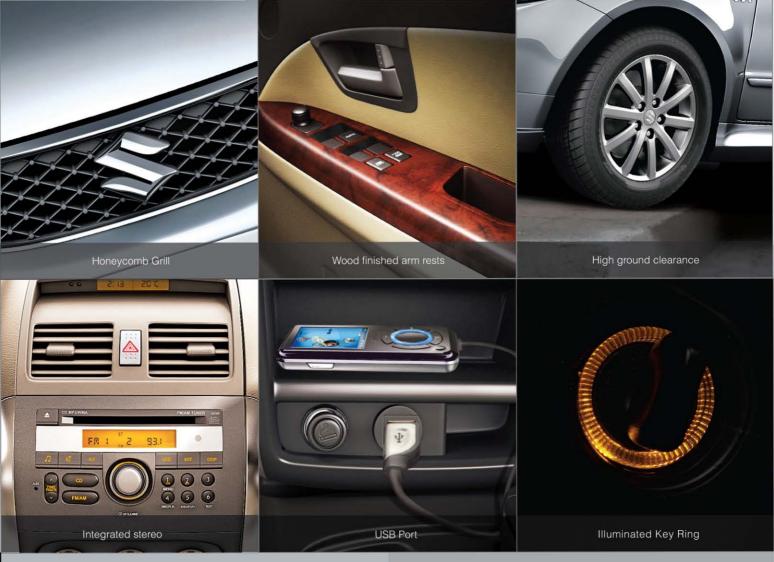

# **GRACIOUS HOST**

Loaded with entertaining features

- Fully integrated stereo in dashboard to unleash the music
- 2. USB port
- 3. Electrically adjustable ORVMs
- 4. Dual info display for temperature & time
- 5. Variable illumination in instrument cluster for better clarity
- 6. Glass antenna for clear reception