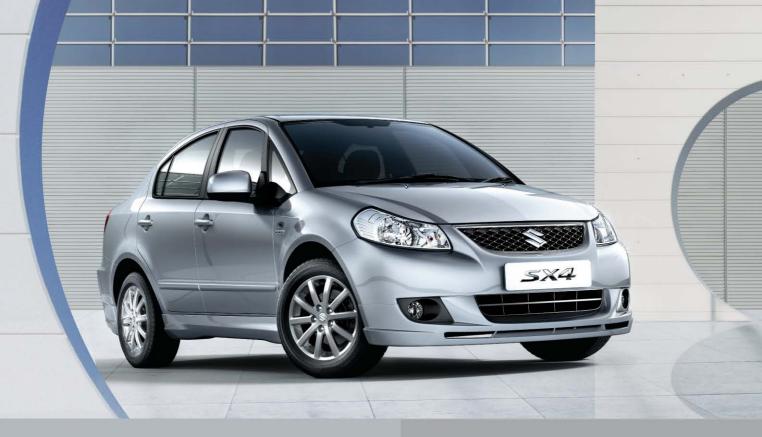

# THE DRIVE OF A GENTLEMAN

The tallest car in its segment now has another reason to rise with pride. SX4 now has a CNG variant. A premium sedan with a CNG is a unique offering. But then, men who want to make a difference often take steps that are radical enough to surprise and delight. The new SX4 CNG is one such step towards a better driving experience. It goes beyond the muscle, style and sophistication to showcase a side that cares for nature. Know more about it here. And you'll know why it's the car for the man who wants to turn things around.

Amazing Experience & Unmatched Performance

- New VVT engine for optimal power, torque and efficiency
- DOHC 16 valve engine
- Speed sensitive electronic power steering for easy maneuverability

- Conforms to Bharat Stage IV emission norms
- Equipped with Maruti Suzuki's CNG System, powered by i-GPi technology