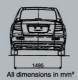

## SPECIFICATIONS FOR VXi

| Engine              |       |                                                                                                                                          |
|---------------------|-------|------------------------------------------------------------------------------------------------------------------------------------------|
| Туре                |       | 16V DOHC, VVT                                                                                                                            |
| Cylinders           |       | 4                                                                                                                                        |
| No. of valves       |       | 16                                                                                                                                       |
| Piston displacement |       | 1586 cc                                                                                                                                  |
| Bore x Stroke       |       | 78 mm x 83 mm Petrol mode - 104.7 PS @ 5600 rpm CNG mode - 87 PS @ 5600 rpm Petrol mode - 145 Nm @ 4100 rpm CNG mode - 122 Nm @ 4000 rpm |
| Maximum ouput       |       |                                                                                                                                          |
| Maximum torque      |       |                                                                                                                                          |
| Weight              |       |                                                                                                                                          |
| Kerb weight         |       | 1275 kg                                                                                                                                  |
| Transmission        |       |                                                                                                                                          |
| Manual              |       | 5 MT                                                                                                                                     |
| Dimensions          |       |                                                                                                                                          |
| Overall length      |       | 4490 mm                                                                                                                                  |
| Overall width       |       | 1735 mm                                                                                                                                  |
| Overall height      |       | 1550 mm                                                                                                                                  |
| Wheelbase           |       | 2500 mm                                                                                                                                  |
| Front Track         |       | 1500 mm                                                                                                                                  |
| Rear Track          |       | 1495 mm                                                                                                                                  |
| Ground Clearance    |       | 170 mm                                                                                                                                   |
| Turning Radius      |       | 5.3 m                                                                                                                                    |
| Chassis             |       |                                                                                                                                          |
| Steering            |       | EPS                                                                                                                                      |
| Brakes              | Front | Ventilated Disc                                                                                                                          |
|                     | Rear  | Drum                                                                                                                                     |
| Suspension          | Front | Independent suspension with gas filled  McPherson strut & anti-roll bar                                                                  |
|                     | Rear  | Semi independent torsion beam with gas fille                                                                                             |
|                     |       | shock absorbers                                                                                                                          |
| Wheels and Tyres    |       |                                                                                                                                          |
| Wheel type          |       | Steel wheels                                                                                                                             |
| Wheel size          |       | 15"                                                                                                                                      |
| Tyre type           |       | Tubeless                                                                                                                                 |
| Tyre size           |       | 195/65 R15                                                                                                                               |
| Capacity            |       |                                                                                                                                          |
|                     |       |                                                                                                                                          |