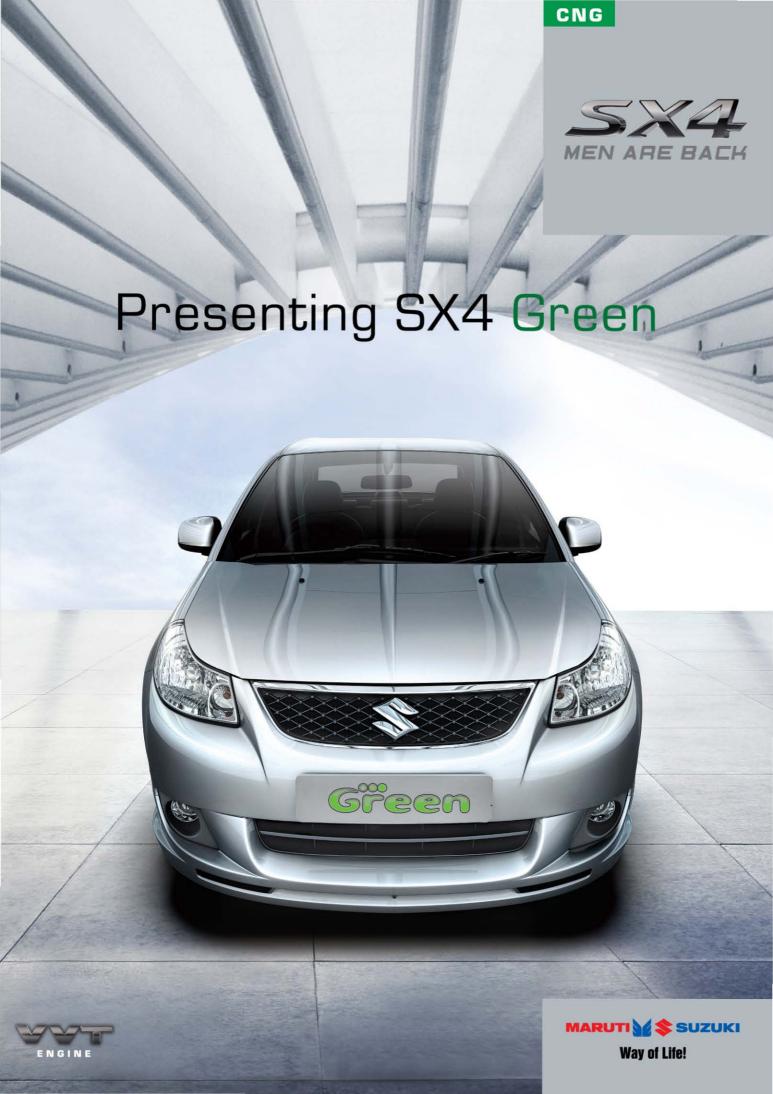

# THE DRIVE OF A GENTLEMAN

The tallest car in its segment now has another reason to rise with pride. SX4 now has a CNG variant. A premium sedan with a CNG is a unique offering. But then, men who want to make a difference often take steps that are radical enough to surprise and delight. The new SX4 CNG is one such step towards a better driving experience. It goes beyond the muscle, style and sophistication to showcase a side that cares for nature. Know more about it here. And you'll know why it's the car for the man who wants to turn things around.

# MARUTI SX4 CNG - POWERED BY THE REVOLUTIONARY I-GPI