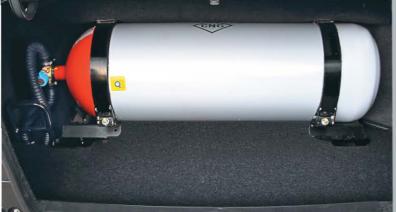

### Safer & reliable vehicle design.

SX4 Green has been specially designed keeping in mind the safety of passengers.

CNG delivery pipes and joints are made of stainless steel to prevent corrosion and leakage.

Dual Solenoid System to ensure that CNG is released only when the engine is switched to CNG mode (either automatically or manually).

Modified rear suspension for additional load of CNG system.

Special elements used to enhance engine life.

#### More secure and reliable

- SX4 CNG is designed to meet all safety standards and regulations to assure customer safety
- Dedicated ECU system for CNG has been designed and tuned for better performance, which is not the case in retro fitment
- Body designed to take the extra load of CNG system and to ensure safe layout
- Microswitch is provided in CNG receptacle cap, which prevents starting of the vehicle when CNG refilling is being done by cutting off fuel supply
- All CNG system related harnesses are integrated with main IP harness which ensures safety against fire. Loose wires in case of retro-fitment are prone to short circuit
- High pressure CNG pipes and joints are made of stainless steel whereas conventional retro fitted kits use carbon steel pipes. Stainless steel pipes and joints provide additional safety against vibration, corrosion and leakage
- · Fire extinguisher provided with all CNG vehicles for safety