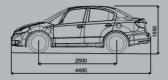

## SPECIFICATIONS FOR VXi

| Engine              |       |                                                                                                                                          |
|---------------------|-------|------------------------------------------------------------------------------------------------------------------------------------------|
| Туре                |       | 16V DOHC, VVT                                                                                                                            |
| Cylinders           |       | 4                                                                                                                                        |
| No. of valves       |       | 16                                                                                                                                       |
| Piston displacement |       | 1586 cc                                                                                                                                  |
| Bore x Stroke       |       | 78 mm x 83 mm Petrol mode - 104.7 PS @ 5600 rpm CNG mode - 87 PS @ 5600 rpm Petrol mode - 145 Nm @ 4100 rpm CNG mode - 122 Nm @ 4000 rpm |
| Maximum ouput       |       |                                                                                                                                          |
| Maximum torque      |       |                                                                                                                                          |
| Weight              |       |                                                                                                                                          |
| Kerb weight         |       | 1275 kg                                                                                                                                  |
| Transmission        |       |                                                                                                                                          |
| Manual              |       | 5 MT                                                                                                                                     |
| Dimensions          |       |                                                                                                                                          |
| Overall length      |       | 4490 mm                                                                                                                                  |
| Overall width       |       | 1735 mm                                                                                                                                  |
| Overall height      |       | 1550 mm                                                                                                                                  |
| Wheelbase           |       | 2500 mm                                                                                                                                  |
| Front Track         |       | 1500 mm                                                                                                                                  |
| Rear Track          |       | 1495 mm                                                                                                                                  |
| Ground Clearance    |       | 170 mm                                                                                                                                   |
| Turning Radius      |       | 5.3 m                                                                                                                                    |
| Chassis             |       |                                                                                                                                          |
| Steering            |       | EPS                                                                                                                                      |
| Brakes              | Front | Ventilated Disc                                                                                                                          |
|                     | Rear  | Drum                                                                                                                                     |
| Suspension          | Front | Independent suspension with gas filled  McPherson strut & anti-roll bar                                                                  |
|                     | Rear  | Semi independent torsion beam with gas fille                                                                                             |
|                     |       | shock absorbers                                                                                                                          |
| Wheels and Tyres    |       |                                                                                                                                          |
| Wheel type          |       | Steel wheels                                                                                                                             |
| Wheel size          |       | 15"                                                                                                                                      |
| Tyre type           |       | Tubeless                                                                                                                                 |
| Tyre size           |       | 195/65 R15                                                                                                                               |
| Capacity            |       |                                                                                                                                          |
|                     |       |                                                                                                                                          |