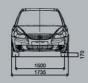

## SPECIFICATIONS FOR VXi

| Engine              |       |                                                                                                                                          |
|---------------------|-------|------------------------------------------------------------------------------------------------------------------------------------------|
| Туре                |       | 16V DOHC, VVT                                                                                                                            |
| Cylinders           |       | 4                                                                                                                                        |
| No. of valves       |       | 16                                                                                                                                       |
| Piston displacement |       | 1586 cc                                                                                                                                  |
| Bore x Stroke       |       | 78 mm x 83 mm Petrol mode - 104.7 PS @ 5600 rpm CNG mode - 87 PS @ 5600 rpm Petrol mode - 145 Nm @ 4100 rpm CNG mode - 122 Nm @ 4000 rpm |
| Maximum ouput       |       |                                                                                                                                          |
| Maximum torque      |       |                                                                                                                                          |
| Weight              |       |                                                                                                                                          |
| Kerb weight         |       | 1275 kg                                                                                                                                  |
| Transmission        |       |                                                                                                                                          |
| Manual              |       | 5 MT                                                                                                                                     |
| Dimensions          |       |                                                                                                                                          |
| Overall length      |       | 4490 mm                                                                                                                                  |
| Overall width       |       | 1735 mm                                                                                                                                  |
| Overall height      |       | 1550 mm                                                                                                                                  |
| Wheelbase           |       | 2500 mm                                                                                                                                  |
| Front Track         |       | 1500 mm                                                                                                                                  |
| Rear Track          |       | 1495 mm                                                                                                                                  |
| Ground Clearance    |       | 170 mm                                                                                                                                   |
| Turning Radius      |       | 5.3 m                                                                                                                                    |
| Chassis             |       |                                                                                                                                          |
| Steering            |       | EPS                                                                                                                                      |
| Brakes              | Front | Ventilated Disc                                                                                                                          |
|                     | Rear  | Drum                                                                                                                                     |
| Suspension          | Front | Independent suspension with gas filled  McPherson strut & anti-roll bar                                                                  |
|                     | Rear  | Semi independent torsion beam with gas fille                                                                                             |
|                     |       | shock absorbers                                                                                                                          |
| Wheels and Tyres    |       |                                                                                                                                          |
| Wheel type          |       | Steel wheels                                                                                                                             |
| Wheel size          |       | 15"                                                                                                                                      |
| Tyre type           |       | Tubeless                                                                                                                                 |
| Tyre size           |       | 195/65 R15                                                                                                                               |
| Capacity            |       |                                                                                                                                          |
|                     |       |                                                                                                                                          |