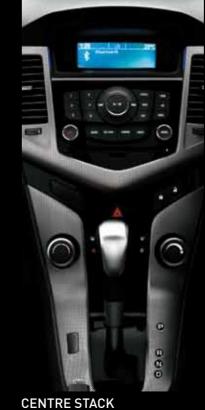

#### **3 INTEGRATED CENTRE STACK**

Advanced integrated centre panel with graphic infotainment display, radio, HVAC controls and a CD player with MP3 compatibility, Bluetooth music streaming and USB port.