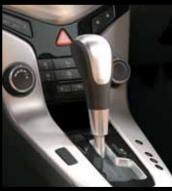

#### 6-SPEED AUTOMATIC TRANSMISSION

Precisely attuned to maximise the dynamic performance of the Cruze, the 6-speed Automatic Transmission delivers superb gearshifts without any loss of power and momentum. The fully-electronic system offers a clutch-to-clutch shift operation for precision and smoothness. A wide spread gear ratio for quicker acceleration. A sixth gear for increased fuel economy at cruising speeds. Enjoy the power at your fingertips.

**AUTOMATIC TRANSMISSION** 

Page-2 Page-3 Cruze Brochure 24-2-2011

DYNAMIC DESIGN

DUAL BEZEL DESIGN HEADLAMPS

TAIL LAMPS

16" ALLOY WHEELS