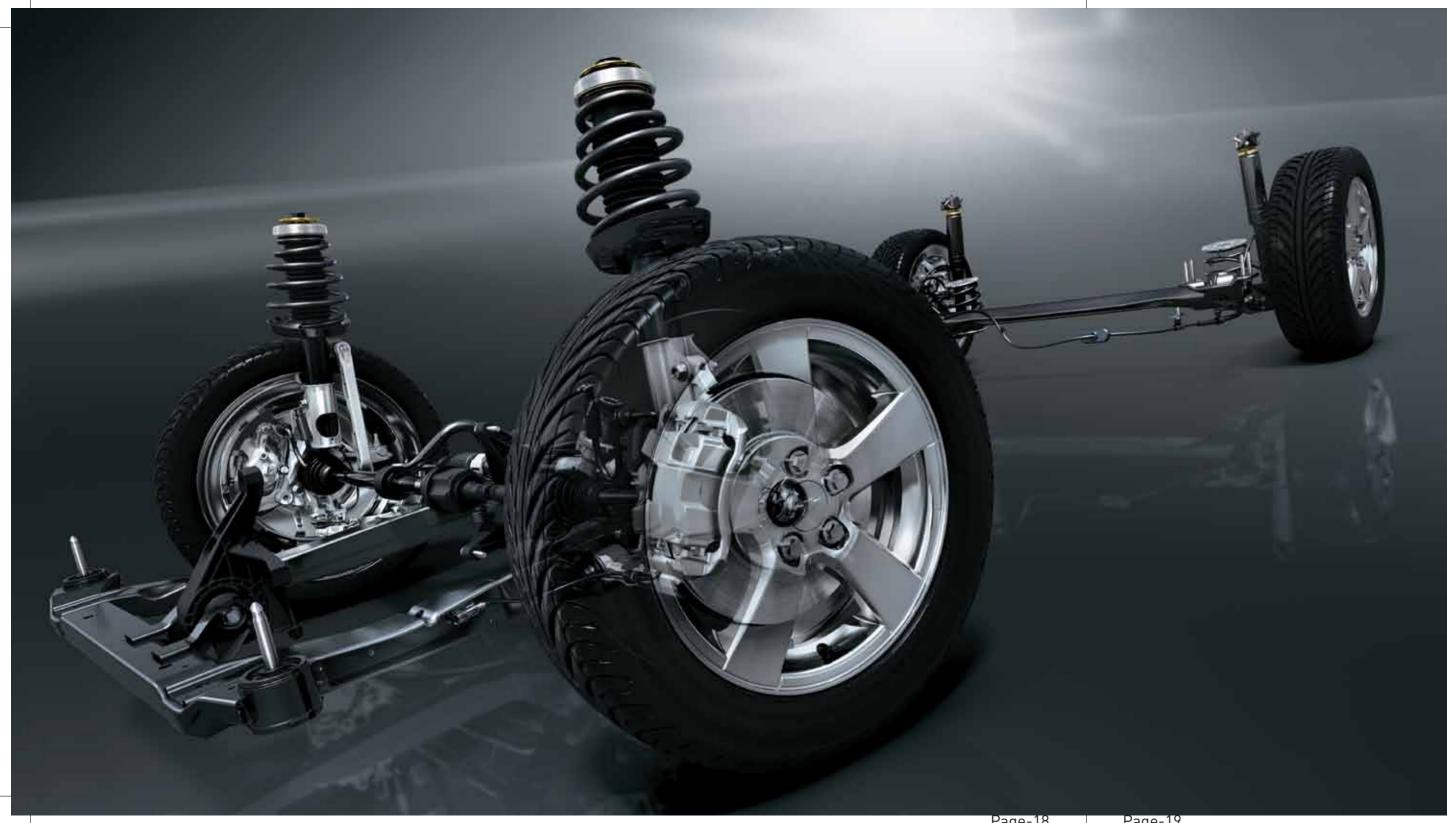

### **CHOOSE DYNAMIC DRIVING CONTROL**

Driving fast and hard with competitive precision is an integral part of Chevrolet's DNA. With the same fundamental designs used in Chevrolet's World Touring Car Championship (WTCC) racecars, the Cruze has been designed to race – on and off track. With its specifically engineered wider track, stiff body structure and quick-acting steering and braking systems, it delivers better handling, improved aerodynamic performance and greater sensitivity to set-up changes. The ride just got tighter, faster and better.

#### 1 SUSPENSION

A McPherson strut-type front suspension enables an optimal balance of comfort and handling agility, resulting in a better and quieter performance. At the back, its U-shaped rear suspension with torsion beam and gas-charged shock absorbers ensure a smooth and comfortable ride.

#### 2 STEERING

Quick acting steering systems with excellent on-centre and driver feedback.

Its standard hydraulic power rack-and-pinion power steering is tuned for more responsiveness with a relatively quick reacting ratio.

#### 3 BRAKES

A four-wheel disc brake system provides excellent stopping and stable braking capability. ABS uses input from speed sensors to regulate individual wheel brakes for reduced stopping distances, maximum stability and improved steering ability in braking situations.