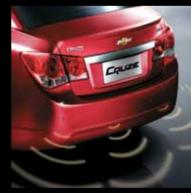

#### **3 REVERSE PARKING SENSORS**

Four sensors send ultrasonic waves when the Cruze is driving in reverse, notifying the driver of the rear object's proximity.