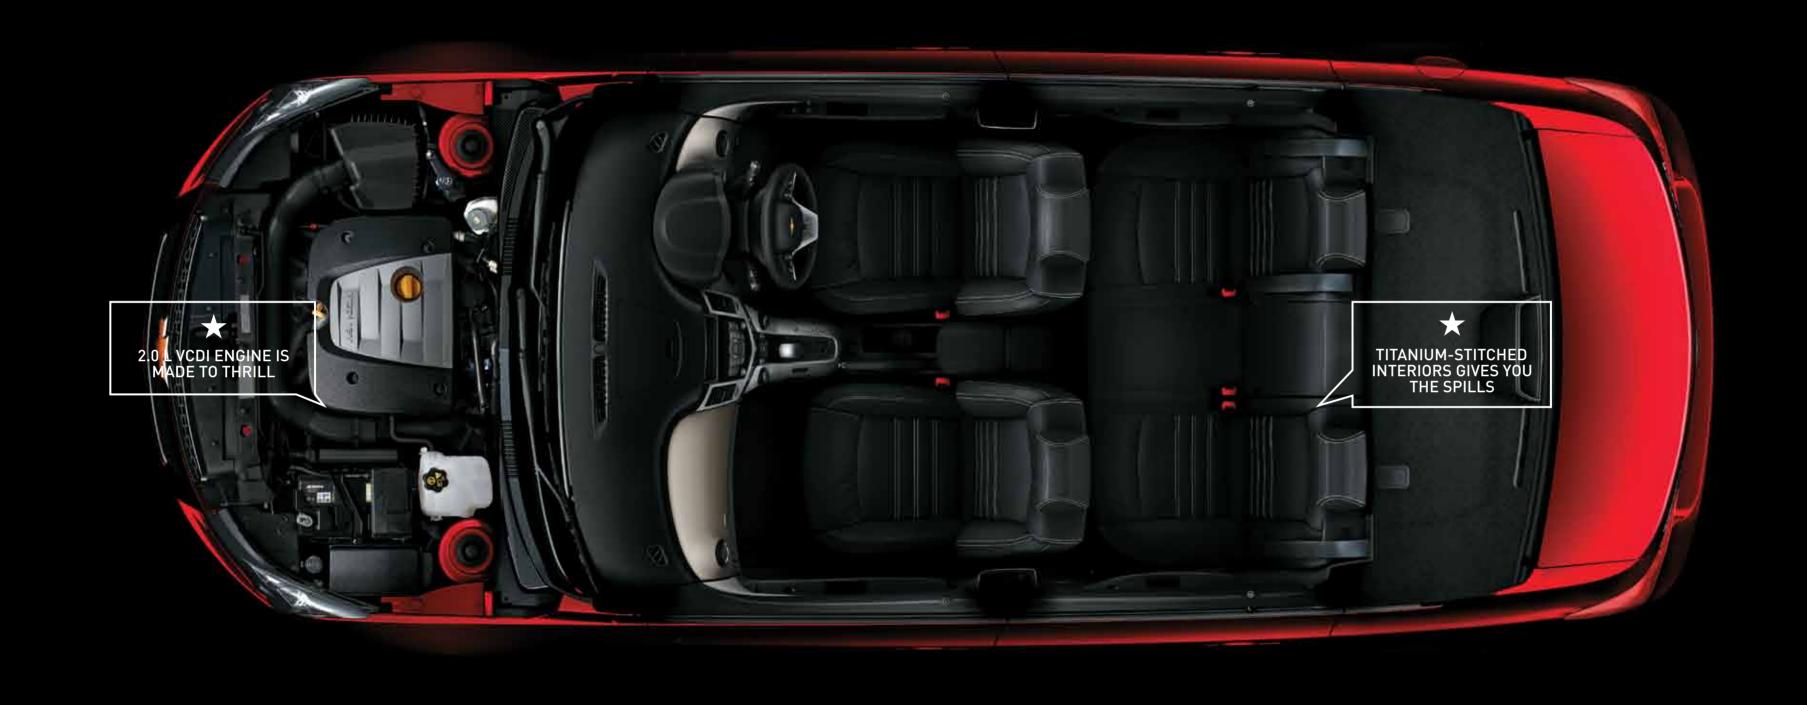

### **CHOOSE A DIESEL ROCKET**

The Cruze is designed for those who love a powerful drive. With driver-focused thinking and technology that delivers maximum fuel efficiency. With the biggest and the meanest engine in its class, it effortlessly combines muscular performance with dynamic smoothness.

### NEXT GENERATION VARIABLE GEOMETRY TURBO COMMON RAIL DIRECT INJECTION (VCDi) DIESEL ENGINE

The Cruze's powerful 2.0-litre VCDi diesel engine is all about muscle power. The state-of-the-art Variable Geometry Turbocharger (VGT) gives excellent throttle response, particularly during pick-up from low speeds. The high-performance Common Rail Direct Injection system improves fuel economy and reduces emissions. The Exhaust Gas Recirculation (EGR) contributes to increased power with a running refinement of reduced noise and vibration. With 150PS of power and 327 Nm of torque, the Cruze is ready to growl.

#### **5 TITANIUM STITCHING**

The Cruze is all about the details. The new titanium stitching in the more luxurious, more comfortable seats makes the Cruze well and truly a class apart.

Page-14 Page-15 Cruze Brochure 24-2-2011