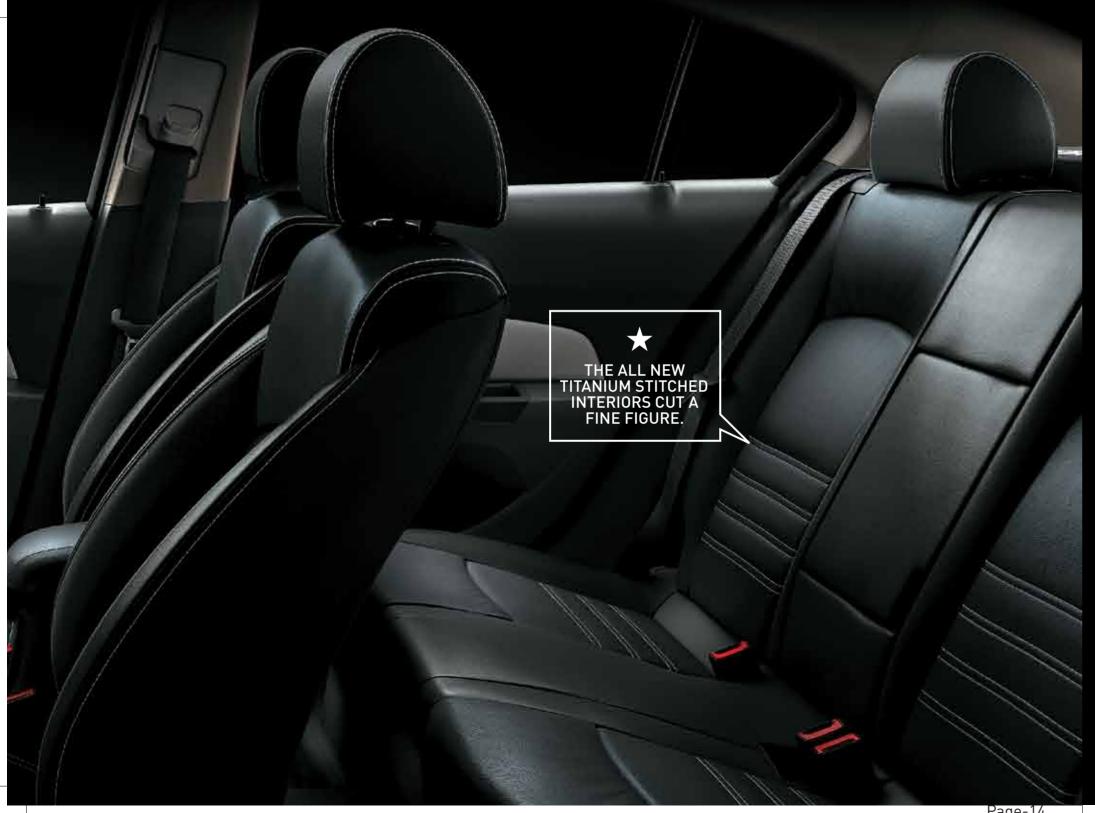

#### **5 TITANIUM STITCHING**

The Cruze is all about the details. The new titanium stitching in the more luxurious, more comfortable seats makes the Cruze well and truly a class apart.

Page-14 Page-15 Cruze Brochure 24-2-2011