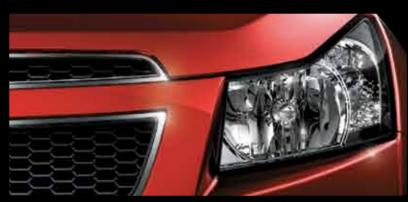

**AUTOMATIC TRANSMISSION** 

Page-2 Page-3 Cruze Brochure 24-2-2011

DYNAMIC DESIGN

DUAL BEZEL DESIGN HEADLAMPS

TAIL LAMPS

16" ALLOY WHEELS

- 1 DYNAMIC DESIGN WITH A WIDE TRACK, LONG WHEELBASE AND CRISP SCULPTED SHOULDER LINES
- 2 DUAL BEZEL DESIGN HEADLAMPS
- 3 SPLIT-DESIGN TAIL LAMPS
- 4 LARGE 16" ALLOY WHEELS

Page-4 Page-5 Cruze Brochure 24-2-2011