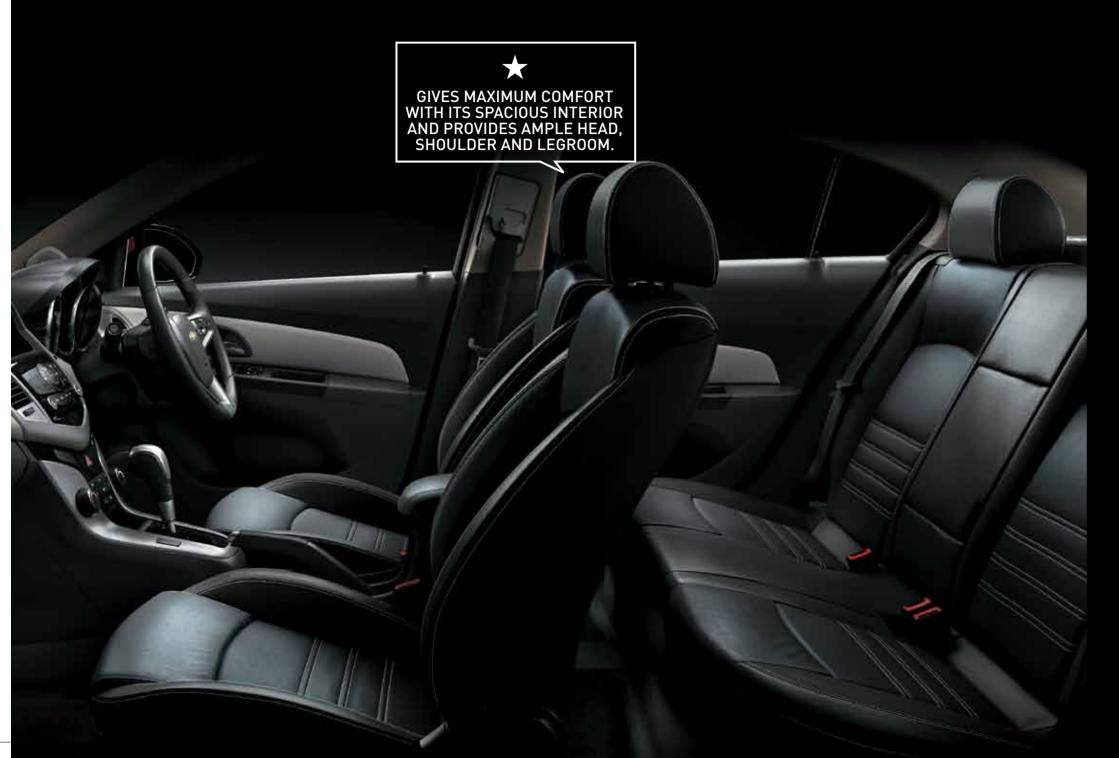

### **CHOOSE SOPHISTICATED INTERIORS**

Built on an all-new architecture and philosophy, the Cruze's interior has a new dimension of style and sophistication. The Corvette inspired dual-cockpit. The ergonomically designed steering wheel. The ice-blue illuminated dashboard. All these features combine to create an ambience that is designed to make the driver feel good.