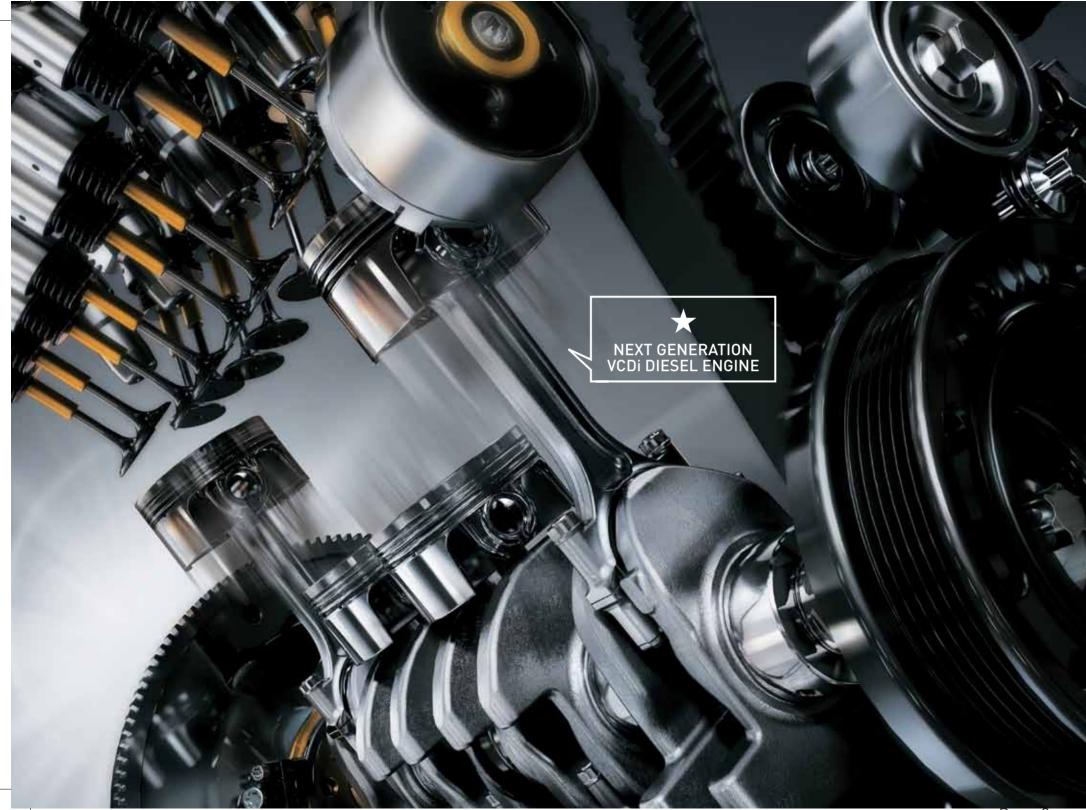

### **CHOOSE A DIESEL ROCKET**

The Cruze is designed for those who love a powerful drive. With driver-focused thinking and technology that delivers maximum fuel efficiency. With the biggest and the meanest engine in its class, it effortlessly combines muscular performance with dynamic smoothness.

### NEXT GENERATION VARIABLE GEOMETRY TURBO COMMON RAIL DIRECT INJECTION (VCDi) DIESEL ENGINE

The Cruze's powerful 2.0-litre VCDi diesel engine is all about muscle power. The state-of-the-art Variable Geometry Turbocharger (VGT) gives excellent throttle response, particularly during pick-up from low speeds. The high-performance Common Rail Direct Injection system improves fuel economy and reduces emissions. The Exhaust Gas Recirculation (EGR) contributes to increased power with a running refinement of reduced noise and vibration. With 150PS of power and 327 Nm of torque, the Cruze is ready to growl.