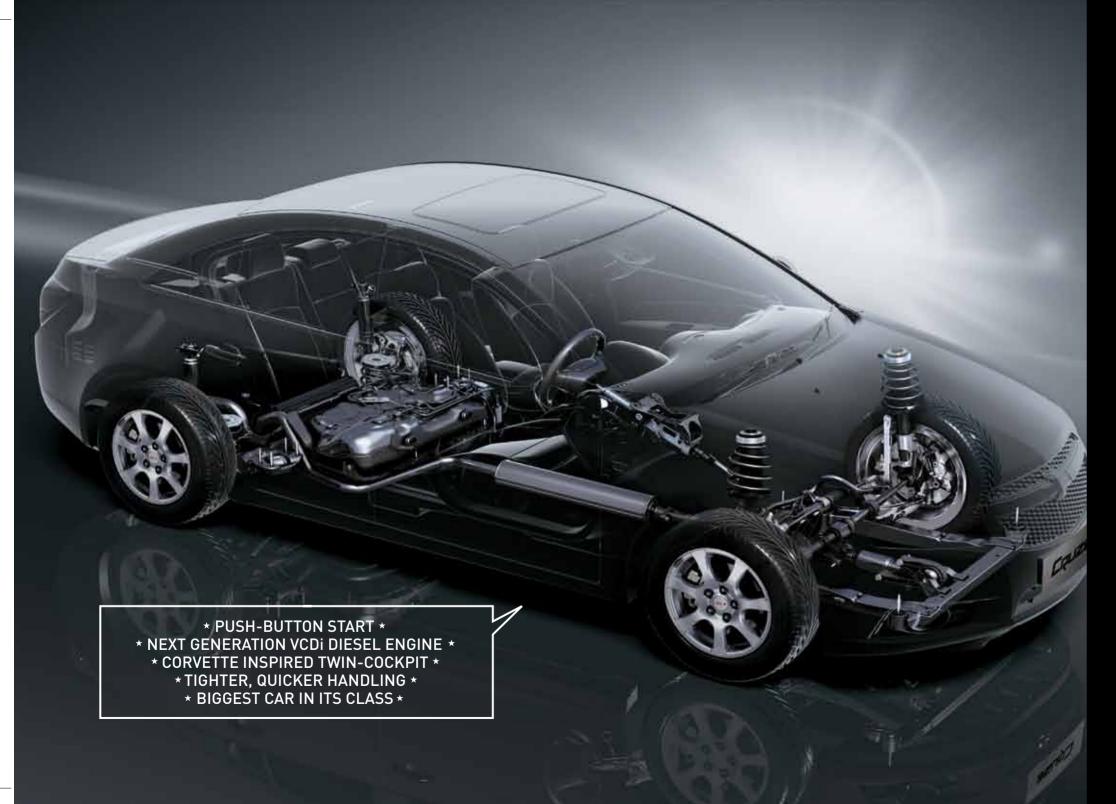

### **CHOOSE A DIESEL ROCKET**

The Cruze is designed for those who love a powerful drive. With driver-focused thinking and technology that delivers maximum fuel efficiency. With the biggest and the meanest engine in its class, it effortlessly combines muscular performance with dynamic smoothness.

### NEXT GENERATION VARIABLE GEOMETRY TURBO COMMON RAIL DIRECT INJECTION (VCDi) DIESEL ENGINE

The Cruze's powerful 2.0-litre VCDi diesel engine is all about muscle power. The state-of-the-art Variable Geometry Turbocharger (VGT) gives excellent throttle response, particularly during pick-up from low speeds. The high-performance Common Rail Direct Injection system improves fuel economy and reduces emissions. The Exhaust Gas Recirculation (EGR) contributes to increased power with a running refinement of reduced noise and vibration. With 150PS of power and 327 Nm of torque, the Cruze is ready to growl.

#### 6-SPEED AUTOMATIC TRANSMISSION

Precisely attuned to maximise the dynamic performance of the Cruze, the 6-speed Automatic Transmission delivers superb gearshifts without any loss of power and momentum. The fully-electronic system offers a clutch-to-clutch shift operation for precision and smoothness. A wide spread gear ratio for quicker acceleration. A sixth gear for increased fuel economy at cruising speeds. Enjoy the power at your fingertips.