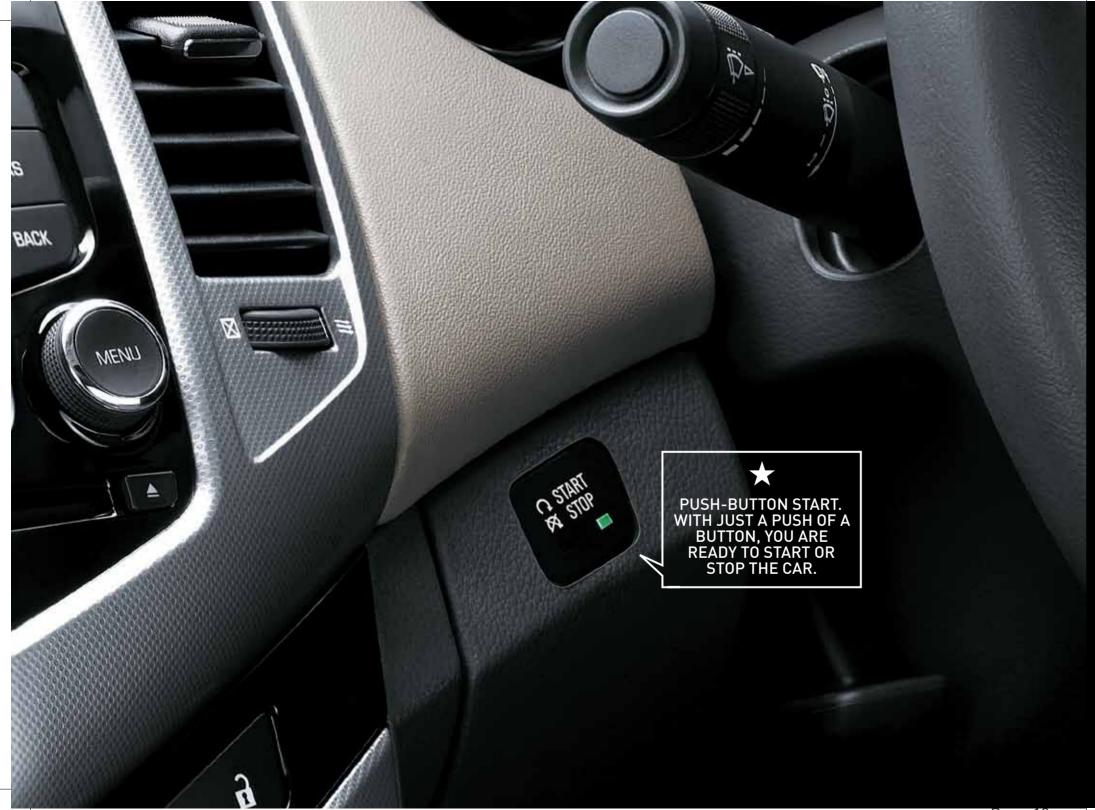

#### 1 PASSIVE ENTRY PASSIVE START (PEPS)

Allows operation of central locking system, anti-theft alarm system and ignition and starter system without the use of a mechanical key. This, together with the push-button start, ensures a complete keyless experience.