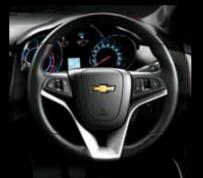

**INSTRUMENT CLUSTER** 

STEERING WHEEL

#### 2 THREE SPOKE STEERING WHEEL

Thicker rim design enhances grip and feel while driving.