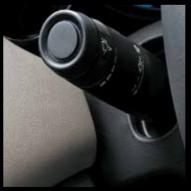

#### 2 TILT AND TELESCOPIC STEERING

Adjustable steering column to give that perfect driving position.

ge-6 Page-7 Cruze Brochure 24-2-2011

STORAGE

REVERSE PARKING SENSORS

**AUTO AIR CONDITIONING** 

**TILT & TELESCOPIC STEERING** 