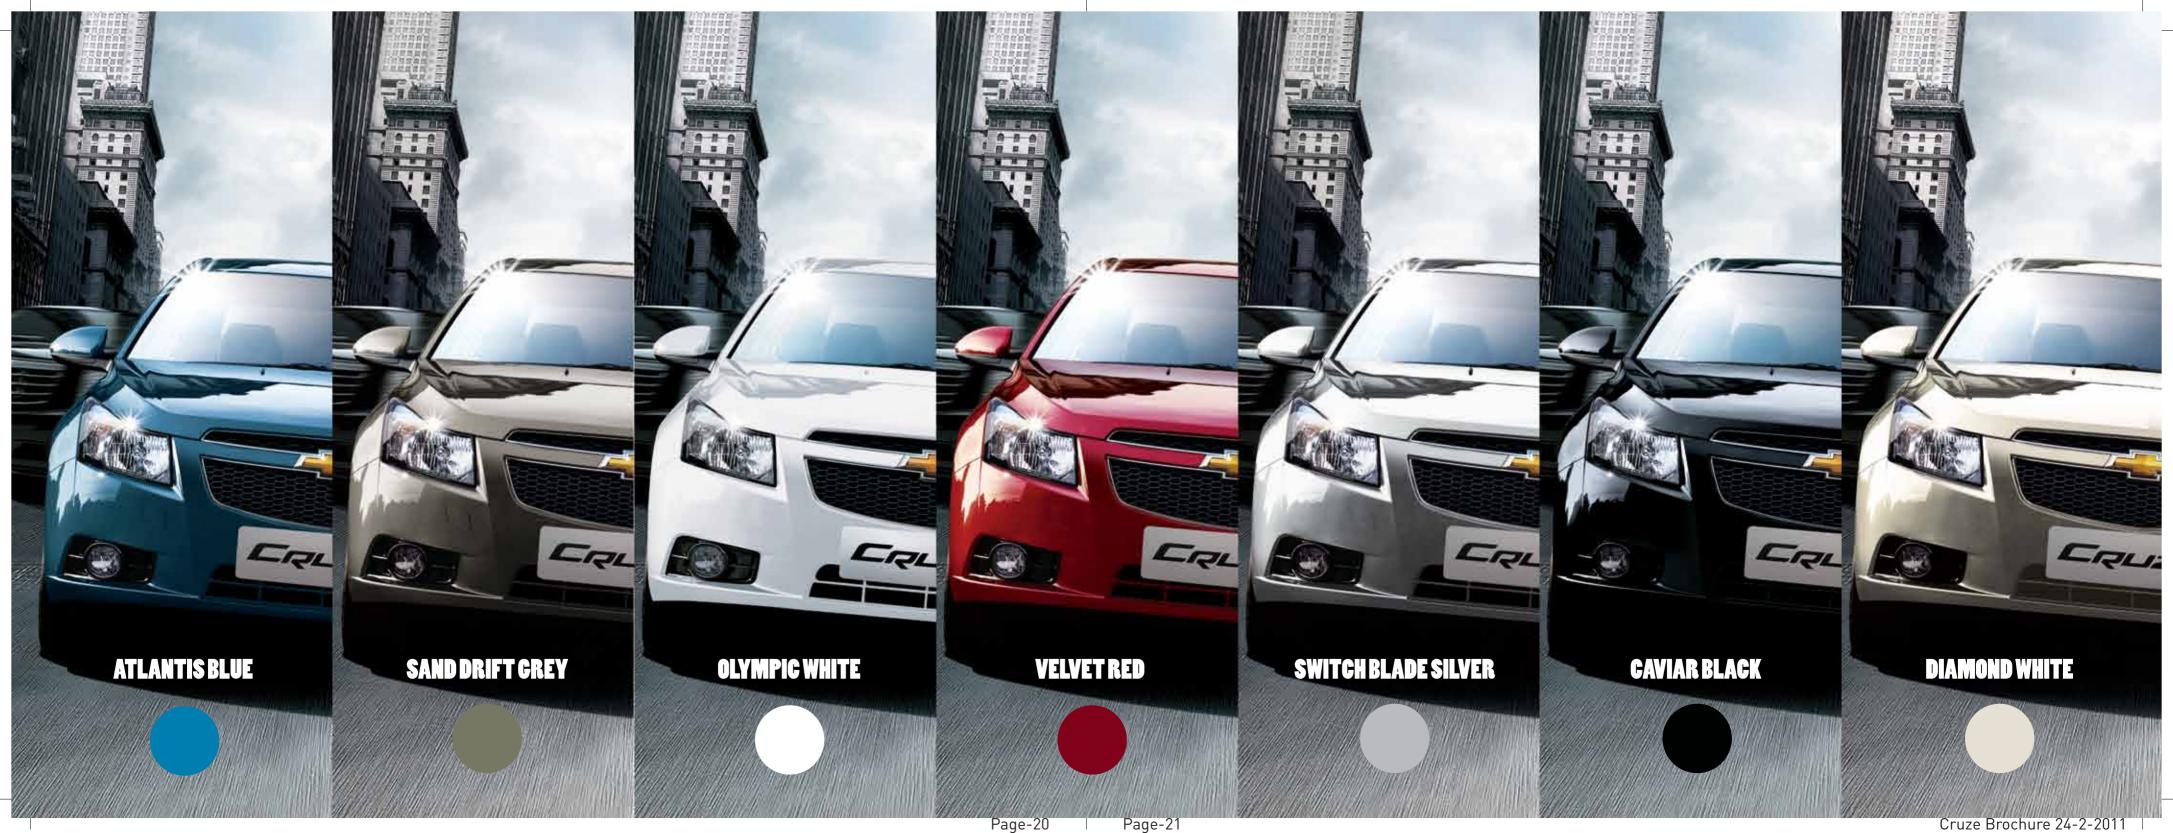

t suspension enables an optimal balance of comfort and handling agility, resulting in a better and quieter performance. At the back, its U-shaped rear suspension with torsion beam and gas-charged shock absorbers ensure a smooth and comfortable ride.

#### 2 STEERING

Quick acting steering systems with excellent on-centre and driver feedback.

Its standard hydraulic power rack-and-pinion power steering is tuned for more responsiveness with a relatively quick reacting ratio.

#### 3 BRAKES

A four-wheel disc brake system provides excellent stopping and stable braking capability. ABS uses input from speed sensors to regulate individual wheel brakes for reduced stopping distances, maximum stability and improved steering ability in braking situations.

Page-18 Page-19 Cruze Brochure 24-2-2011





### **TECH SPECS**

| →DIMENSIONS                |                                              |
|----------------------------|----------------------------------------------|
| Length                     | 4597 mm                                      |
| Width                      | 1788 mm                                      |
| Height                     | 1477 mm                                      |
| Wheelbase                  | 2685 mm                                      |
| Ground Clearance           | 165 mm                                       |
| →ENGINE                    |                                              |
| No. of Cylinders           | 4                                            |
| Displacement               | 1991 cc