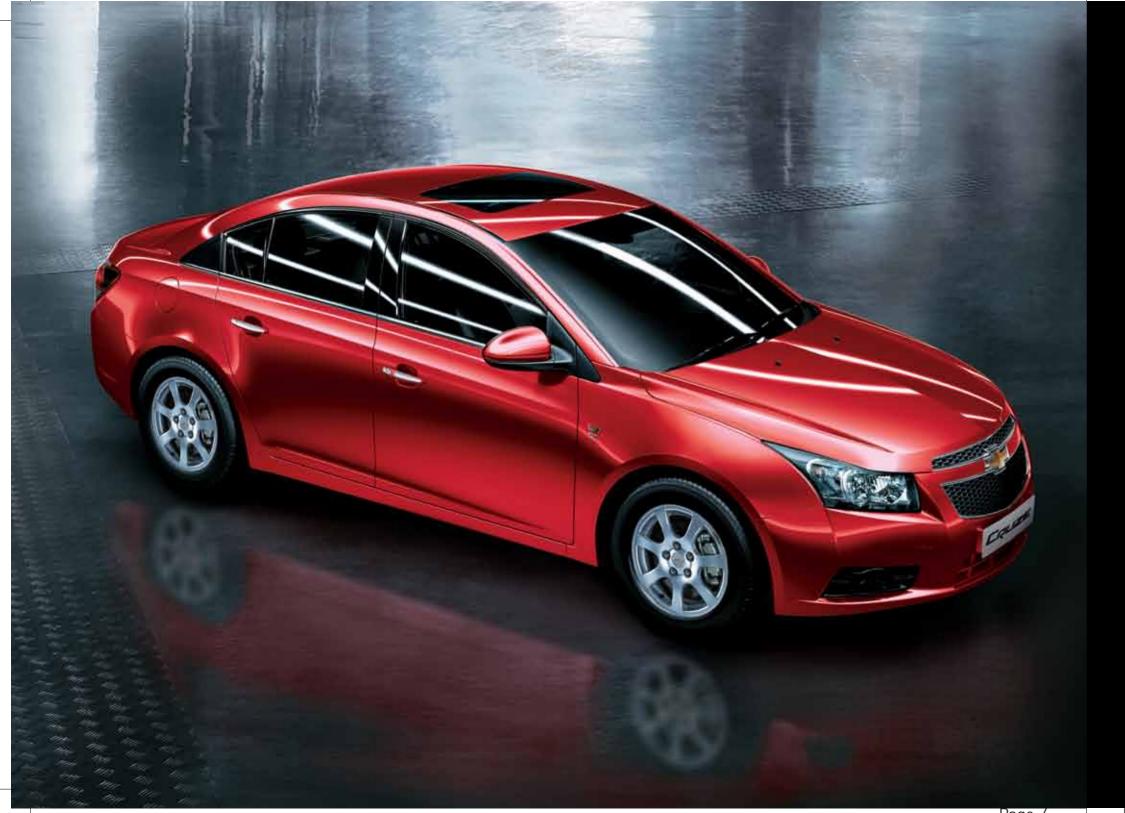

# CHOOSE TO CRUZE

Introducing the all-new Chevrolet Cruze. A car that breaks stereotypes while staying true to its DNA. Bold. Stylish. Aggressive. It's faster, stronger, safer. Developed by a global design team, the Cruze features a push-button start, Jet Black interiors, twin-cockpit sports car interiors and an exhilarating ride that only people who love to drive understand. The Cruze is a category breaker, a car that's in a class of its own. A car that's value without compromise. **Choose to Cruze.** 

### **CHOOSE BIG AND BOLD**

Whether stationary or on the move, the big and bold nature of the Cruze never fails to make an immediate impression. From its dynamic coupé-like proportions to its signature muscular front grille, there is nothing meek about the car. It's longer, wider, meaner and the biggest car in its class – both in size and attitude.