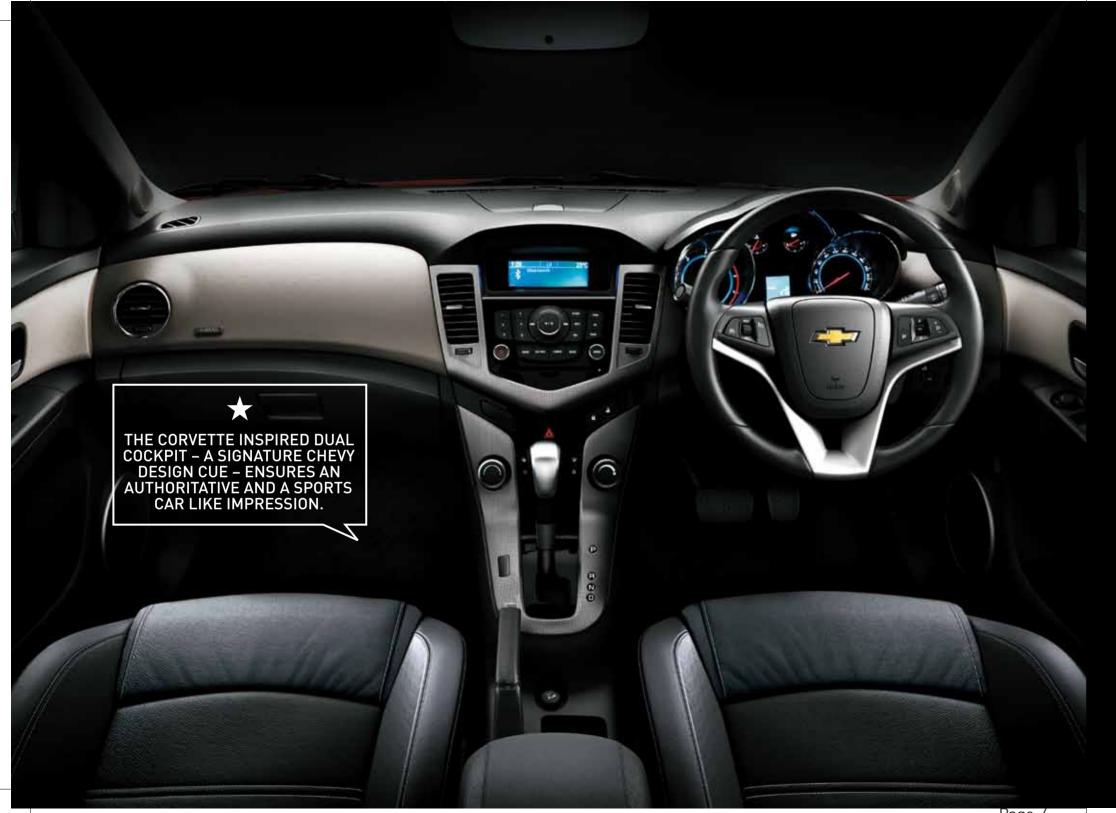

### **CHOOSE SOPHISTICATED INTERIORS**

Built on an all-new architecture and philosophy, the Cruze's interior has a new dimension of style and sophistication. The Corvette inspired dual-cockpit. The ergonomically designed steering wheel. The ice-blue illuminated dashboard. All these features combine to create an ambience that is designed to make the driver feel good.

#### 1 THREE-GAUGE INSTRUMENT CLUSTER

Centre-positioned Driver Information Display sets out digital text information like odometer, average fuel, fuel consumption and average speed. Plus its ice-blue dash illumination heightens cabin sophistication and improves instrumentation and easy reading.

#### 2 THREE SPOKE STEERING WHEEL

Thicker rim design enhances grip and feel while driving.

#### **3 INTEGRATED CENTRE STACK**

Advanced integrated centre panel with graphic infotainment display, radio, HVAC controls and a CD player with MP3 compatibility, Bluetooth music streaming and USB port.