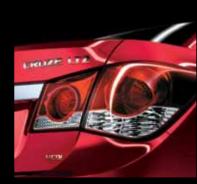

**AUTOMATIC TRANSMISSION** 

Page-2 Page-3 Cruze Brochure 24-2-2011

DYNAMIC DESIGN

DUAL BEZEL DESIGN HEADLAMPS

TAIL LAMPS

16" ALLOY WHEELS

- 1 DYNAMIC DESIGN WITH A WIDE TRACK, LONG WHEELBASE AND CRISP SCULPTED SHOULDER LINES
- 2 DUAL BEZEL DESIGN HEADLAMPS
- 3 SPLIT-DESIGN TAIL LAMPS
- 4 LARGE 16" ALLOY WHEELS

Page-4 Page-5 Cruze Brochure 24-2-2011