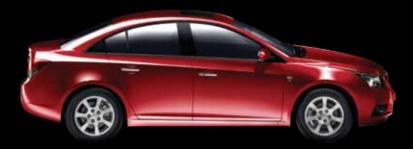

### **CHOOSE BIG AND BOLD**

Whether stationary or on the move, the big and bold nature of the Cruze never fails to make an immediate impression. From its dynamic coupé-like proportions to its signature muscular front grille, there is nothing meek about the car. It's longer, wider, meaner and the biggest car in its class – both in size and attitude.

- 1 DYNAMIC DESIGN WITH A WIDE TRACK, LONG WHEELBASE AND CRISP SCULPTED SHOULDER LINES
- 2 DUAL BEZEL DESIGN HEADLAMPS
- 3 SPLIT-DESIGN TAIL LAMPS
- 4 LARGE 16" ALLOY WHEELS

Page-4 Page-5 Cruze Brochure 24-2-2011