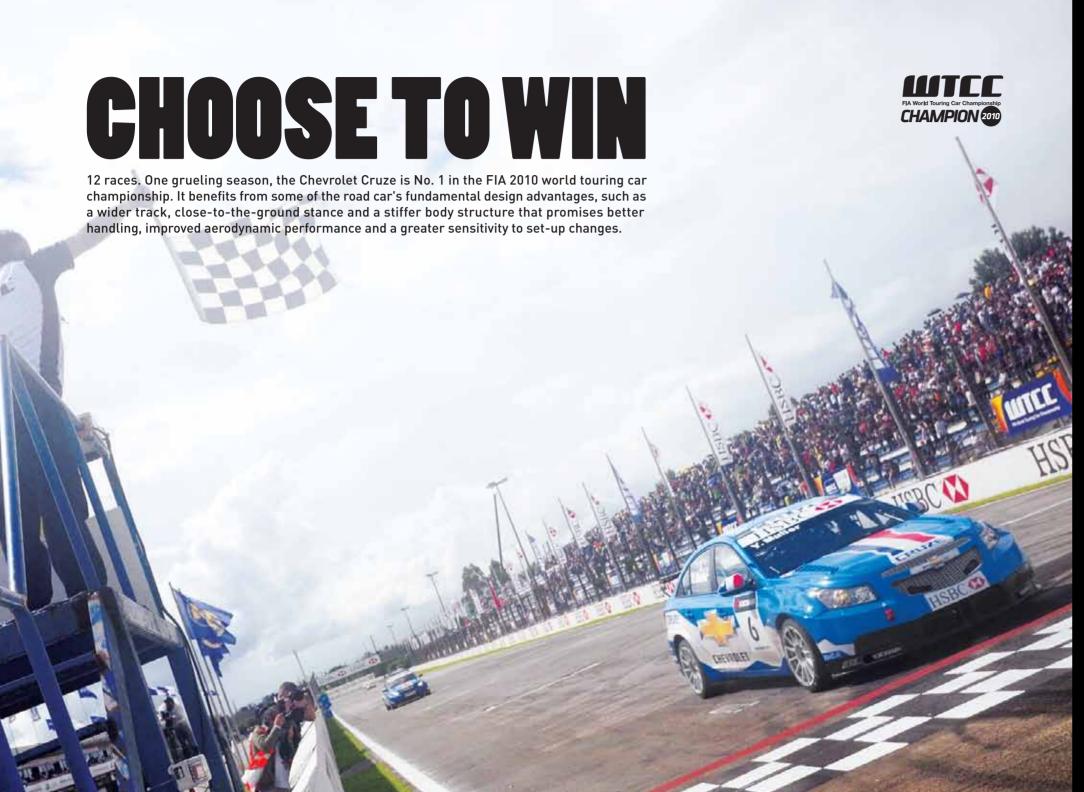

suspension enables an optimal balance of comfort and handling agility, resulting in a better and quieter performance. At the back, its U-shaped rear suspension with torsion beam and gas-charged shock absorbers ensure a smooth and comfortable ride.

#### 2 STEERING

Quick acting steering systems with excellent on-centre and driver feedback.

Its standard hydraulic power rack-and-pinion power steering is tuned for more responsiveness with a relatively quick reacting ratio.

#### 3 BRAKES

A four-wheel disc brake system provides excellent stopping and stable braking capability. ABS uses input from speed sensors to regulate individual wheel brakes for reduced stopping distances, maximum stability and improved steering ability in braking situations.

Page-18 Page-19 Cruze Brochure 24-2-2011





### **TECH SPECS**

| →DIMENSIONS                |                                              |
|----------------------------|----------------------------------------------|
| Length                     | 4597 mm                                      |
| Width                      | 1788 mm                                      |
| Height                     | 1477 mm                                      |
| Wheelbase                  | 2685 mm                                      |
| Ground Clearance           | 165 mm                                       |
| →ENGINE                    |                                              |
| No. of Cylinders           | 4                                            |
| Displacement               | 1991 cc