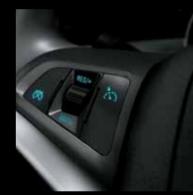

CRUISE CONTROL

SMART SCREEN

#### 2 CRUISE CONTROL

Automatically controls the speed with the added advantage of steering mounted controls.

#### **4 SMART SCREEN**

A graphic information display on which numerous settings are possible. It also detects outside temperature and shows date and time.

Page-10 Page-11 Cruze Brochure 24-2-2011

Page-12 | Page-13 Cruze Brochure 24-2-2011 |