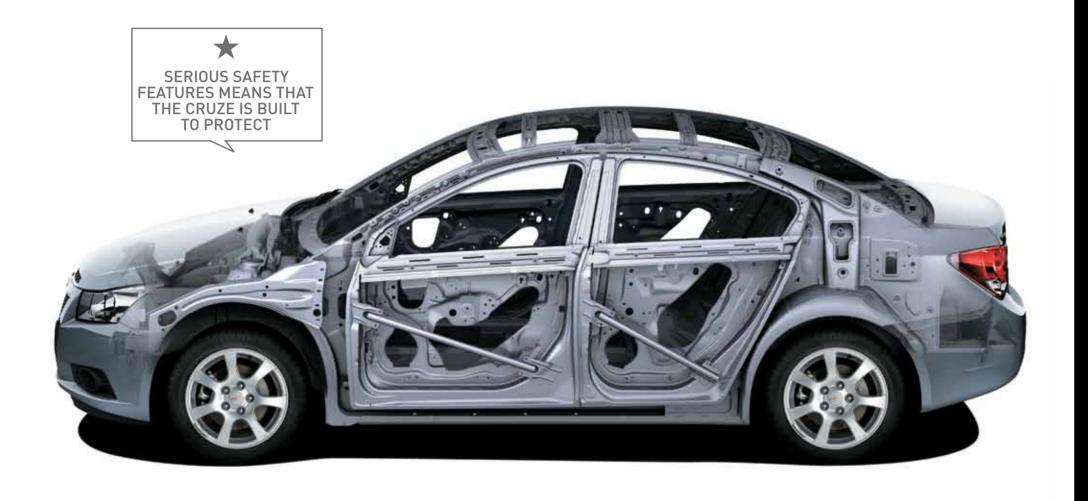

### **CHOOSE 5-STAR SAFETY**

With a precisely designed network of active and passive safety mechanisms, the Chevrolet Cruze is serious about giving you maximum protection. Its 4-wheel disc brakes with Anti-lock Braking System (ABS) and occupant protection system keep you protected every time you drive.

#### **6 SAFETY CAGE**

The strong and rigid safety cage has reinforced pillars with tubular bars, which provide optimum protection to passengers.