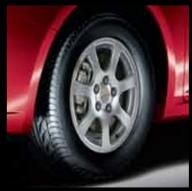

**AUTOMATIC TRANSMISSION** 

Page-2 Page-3 Cruze Brochure 24-2-2011

DYNAMIC DESIGN

DUAL BEZEL DESIGN HEADLAMPS

TAIL LAMPS

16" ALLOY WHEELS

- 1 DYNAMIC DESIGN WITH A WIDE TRACK, LONG WHEELBASE AND CRISP SCULPTED SHOULDER LINES
- 2 DUAL BEZEL DESIGN HEADLAMPS
- 3 SPLIT-DESIGN TAIL LAMPS
- 4 LARGE 16" ALLOY WHEELS

Page-4 Page-5 Cruze Brochure 24-2-2011