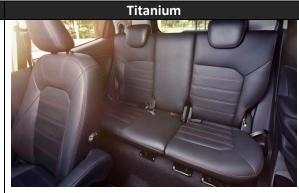

# Ambiente

No Rear seat 60-40 split (100% fold down & fixed rear seat cushion)

No Reclining rear seats

No Rear seat head rests

60/40 rear seat split back fold down Reclining rear seats Rear seat head rests

60/40 rear seat split back fold down Reclining rear seats Rear seat head rests

No Drivers Arm rest / No Lumbar support adjust

No Drivers Arm rest / No Lumbar support adjust

Drivers Arm rest / Lumbar support adjust