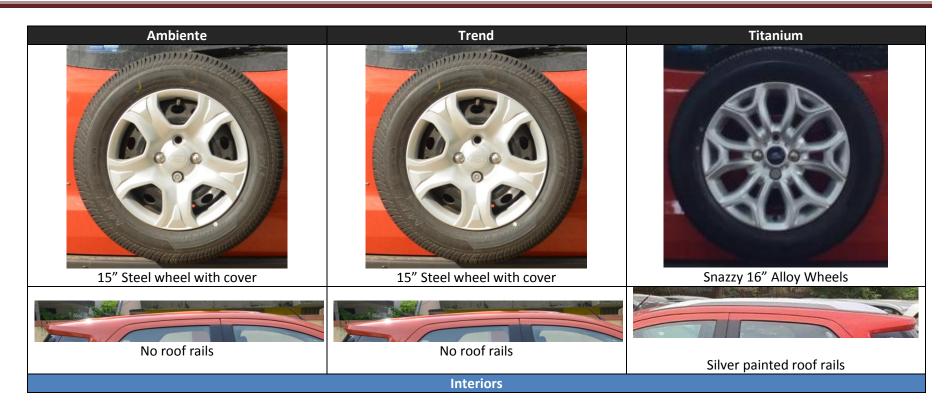

| Ambiente                    | Trend                               | Titanium                            |
|-----------------------------|-------------------------------------|-------------------------------------|
| <u>Exteriors</u>            |                                     |                                     |
| No Fog Lamps                | No Fog Lamps                        | Fog Lamps with chrome cover         |
|                             | 5 1                                 |                                     |
| Black Front Grill           | REGISTERED Silver front grill       | Chrome Upper and lower front grill  |
| Black OVRM and Door Handles | Body Coloured OVRM and Door Handles | Body Coloured OVRM and Door Handles |