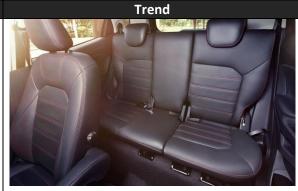

# Ambiente

No Rear seat 60-40 split (100% fold down & fixed rear seat cushion)

No Reclining rear seats

No Rear seat head rests

60/40 rear seat split back fold down Reclining rear seats Rear seat head rests

60/40 rear seat split back fold down Reclining rear seats Rear seat head rests

No Drivers Arm rest / No Lumbar support adjust

No Drivers Arm rest / No Lumbar support adjust

Drivers Arm rest / Lumbar support adjust