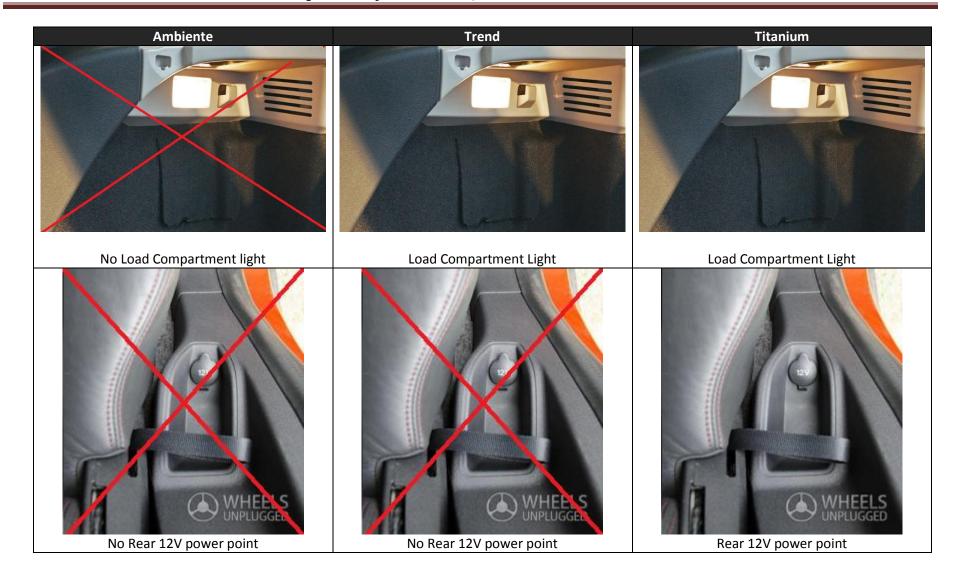

| Ambiente                    | Trend                               | Titanium                            |
|-----------------------------|-------------------------------------|-------------------------------------|
| <u>Exteriors</u>            |                                     |                                     |
| No Fog Lamps                | No Fog Lamps                        | Fog Lamps with chrome cover         |
|                             | 5 1                                 |                                     |
| Black Front Grill           | REGISTERED Silver front grill       | Chrome Upper and lower front grill  |
| Black OVRM and Door Handles | Body Coloured OVRM and Door Handles | Body Coloured OVRM and Door Handles |