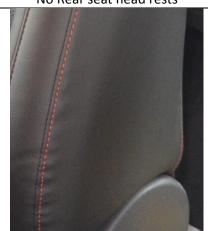

# Ambiente

No Rear seat 60-40 split (100% fold down & fixed rear seat cushion)

No Reclining rear seats

No Rear seat head rests

60/40 rear seat split back fold down Reclining rear seats Rear seat head rests