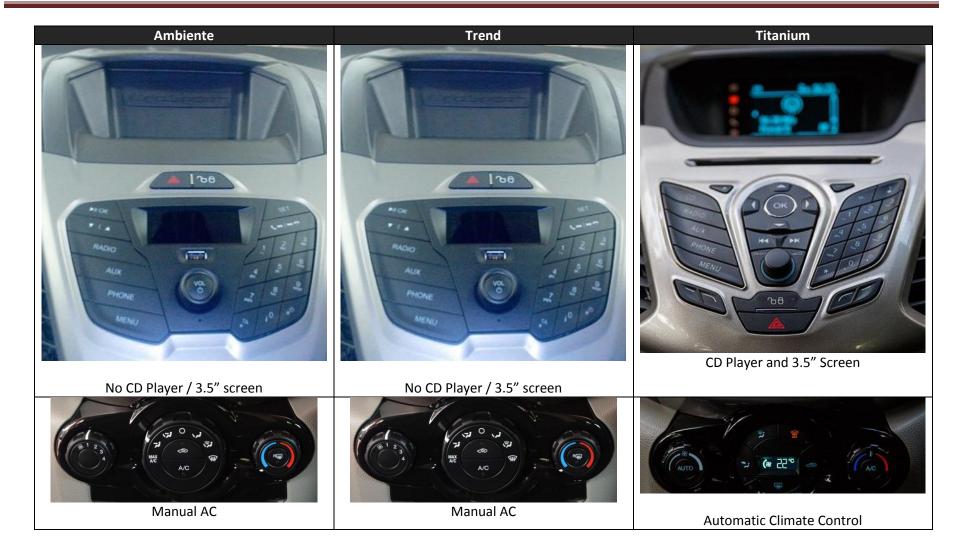

### **Ambiente**

Black Instrument panels Instantaneous mileage indicator No Avg. Mileage indicator No Tachometer

Black Instrument panels Instantaneous mileage indicator No Avg. Mileage indicator Tachometer

### Titanium

Silver Instrument panels Instantaneous mileage indicator Avg. Mileage indicator Tachometer Distance to empty Avg. Speed

No steering mounted controls

**Steering Mounted Controls** (Though it allows receiving and making phone calls, the green and red phone symbols are not seen in the TREND variant. Don't know what Ford saved out of it.)

Steering mounted controls with SYNC