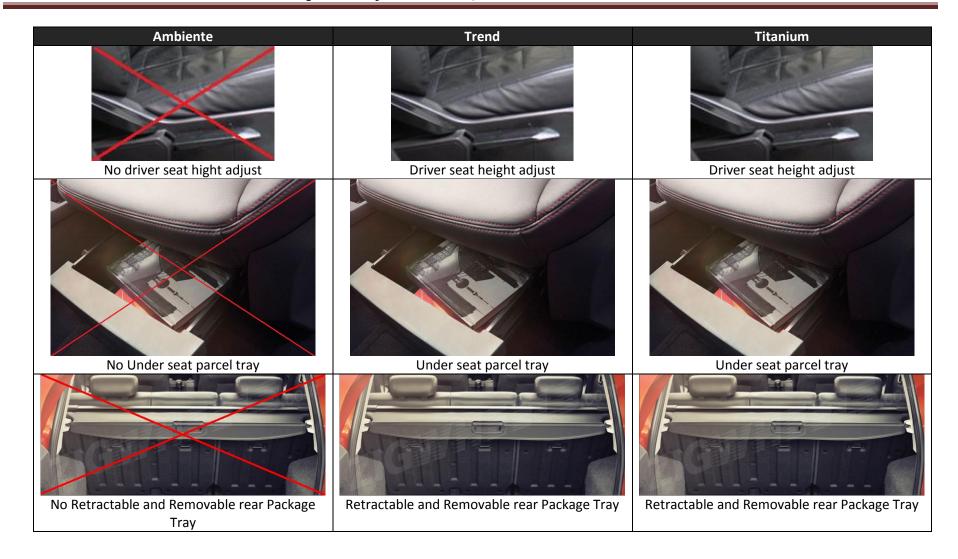

# Ambiente

No Rear seat 60-40 split (100% fold down & fixed rear seat cushion)

No Reclining rear seats

No Rear seat head rests

60/40 rear seat split back fold down Reclining rear seats Rear seat head rests

60/40 rear seat split back fold down Reclining rear seats Rear seat head rests

No Drivers Arm rest / No Lumbar support adjust

No Drivers Arm rest / No Lumbar support adjust

Drivers Arm rest / Lumbar support adjust