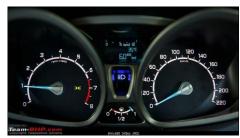

### **Ambiente**

Black Instrument panels Instantaneous mileage indicator No Avg. Mileage indicator No Tachometer

Black Instrument panels Instantaneous mileage indicator No Avg. Mileage indicator Tachometer

### Titanium

Silver Instrument panels Instantaneous mileage indicator Avg. Mileage indicator Tachometer Distance to empty Avg. Speed

No steering mounted controls

**Steering Mounted Controls** (Though it allows receiving and making phone calls, the green and red phone symbols are not seen in the TREND variant. Don't know what Ford saved out of it.)