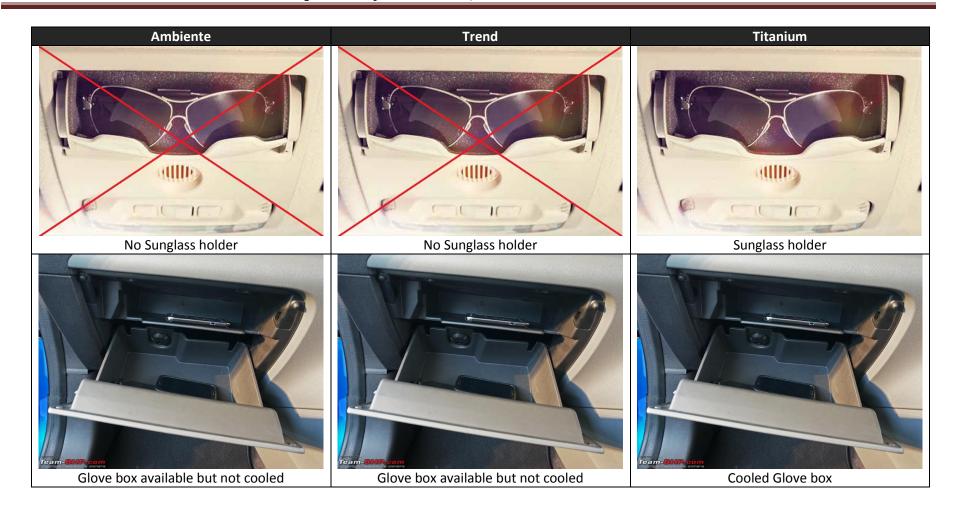

ISTERED Silver front grill       | Chrome Upper and lower front grill  |
| Black OVRM and Door Handles | Body Coloured OVRM and Door Handles | Body Coloured OVRM and Door Handles |





### **Ambiente**



Black Instrument panels Instantaneous mileage indicator No Avg. Mileage indicator No Tachometer





Black Instrument panels Instantaneous mileage indicator No Avg. Mileage indicator Tachometer

### Titanium



Silver Instrument panels Instantaneous mileage indicator Avg. Mileage indicator Tachometer Distance to empty Avg. Speed



No steering mounted controls



**Steering Mounted Controls** (Though it allows receiving and making phone calls, the green and red phone symbols are not seen in the TREND variant. Don't know what Ford saved out of it.)



Steering mounted controls with SYNC





# Ambiente

No Rear seat 60-40 split (100% fold down & fixed rear seat cushion)

No Reclining rear seats

No Rear seat head rests



60/40 rear seat split back fold down Reclining rear seats Rear seat head rests



60/40 rear seat split back fold down Reclining rear seats Rear seat head rests



No Drivers Arm rest / No Lumbar support adjust



No Drivers Arm rest / No Lumbar support adjust



Drivers Arm rest / Lumbar support adjust