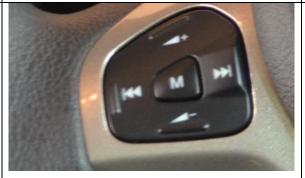

### Titanium

Silver Instrument panels Instantaneous mileage indicator Avg. Mileage indicator Tachometer Distance to empty Avg. Speed

No steering mounted controls

**Steering Mounted Controls** (Though it allows receiving and making phone calls, the green and red phone symbols are not seen in the TREND variant. Don't know what Ford saved out of it.)

Steering mounted controls with SYNC