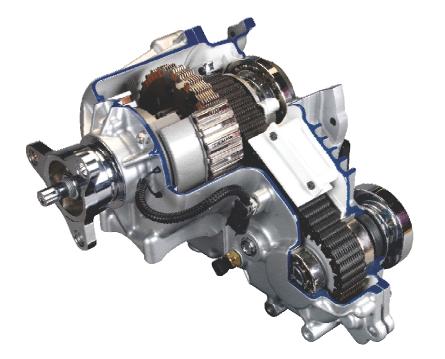

## TOD<sup>®</sup> Transfer Case

### **RWD/AWD** Architechture

#### Features & Benefits:

- Next generation electro-magnetic clutch actuation (ITM T/C)
  - Proven production and quality experience
- Optimized magnetic circuit and friction system
  - Enhanced response and control accuracy; optional "birth" calibration
- Low drag torque
  - Enables driveline disconnect systems for improved fuel economy
- Full-lock capability
  - · Full traction capability when required
- Available two-speed electric or manual shift
  - · Full off-road capability
- Compact chain and gear drive options
  - Ideal for space constrained vehicle applications
- Proven controls and vehicle systems integration
  - Wide range of vehicle handling characteristics